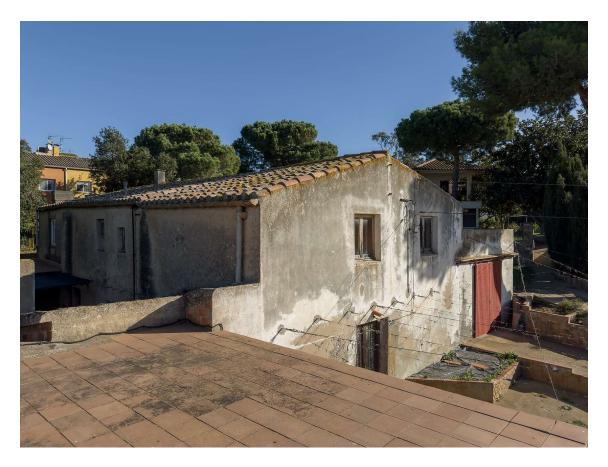

**Property in Palafrugell with many possibilities** 

600.000€

This spacious 4,719m estate is located in Palafrugell in the Bruguerol neighborhood, in an excellent location near the town and the picturesque towns of Calella de Palafrugell, Llafranc and Tamariu. Within the plot there is a country house dating from the 18th century and which is in a good state of conservation. The building needs reform, but some parts of the house have already been updated. The plot and the farmhouse are oriented to the South with sun and light throughout the day, in addition the plot has access from two streets and a well. The possibilities for the future owner are several, from conserving and reforming the current farmhouse by creating a single home to segregating the plot into 3 plots and obtaining 3 independent homes. If you are interested, do not hesitate to ask for more information about it! PURCHASE EXPENSES: 10% ITP + Notary + Register.