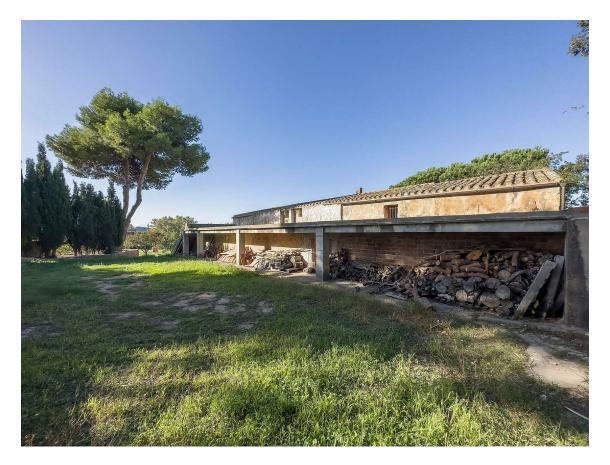

**Property in Palafrugell with many possibilities** 

600.000€

This spacious 4,719m estate is located in Palafrugell in the Bruguerol neighborhood, in an excellent location near the town and the picturesque towns of Calella de Palafrugell, Llafranc and Tamariu. Within the plot there is a country house dating from the 18th century and which is in a good state of conservation. The building needs reform, but some parts of the house have already been updated. The plot and the farmhouse are oriented to the South with sun and light throughout the day, in addition the plot has access from two streets and a well. The possibilities for the future owner are several, from conserving and reforming the current farmhouse by creating a single home to segregating the plot into 3 plots and obtaining 3 independent homes. If you are interested, do not hesitate to ask for more information about it! PURCHASE EXPENSES: 10% ITP + Notary + Register.