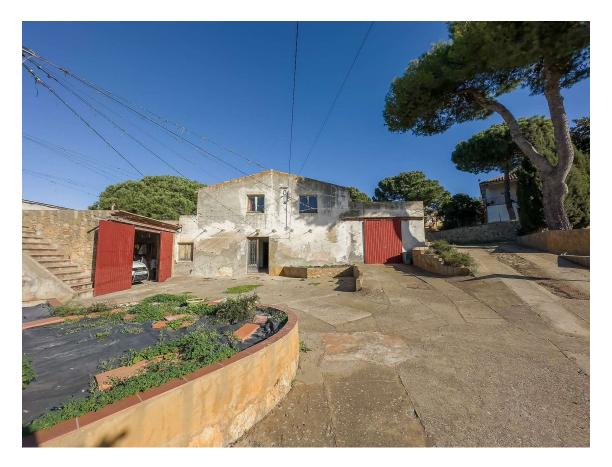

**Property in Palafrugell with many possibilities** 

600.000€

This spacious 4,719m estate is located in Palafrugell in the Bruguerol neighborhood, in an excellent location near the town and the picturesque towns of Calella de Palafrugell, Llafranc and Tamariu. Within the plot there is a country house dating from the 18th century and which is in a good state of conservation. The building needs reform, but some parts of the house have already been updated. The plot and the farmhouse are oriented to the South with sun and light throughout the day, in addition the plot has access from two streets and a well. The possibilities for the future owner are several, from conserving and reforming the current farmhouse by creating a single home to segregating the plot into 3 plots and obtaining 3 independent homes. If you are interested, do not hesitate to ask for more information about it! PURCHASE EXPENSES: 10% ITP + Notary + Register.