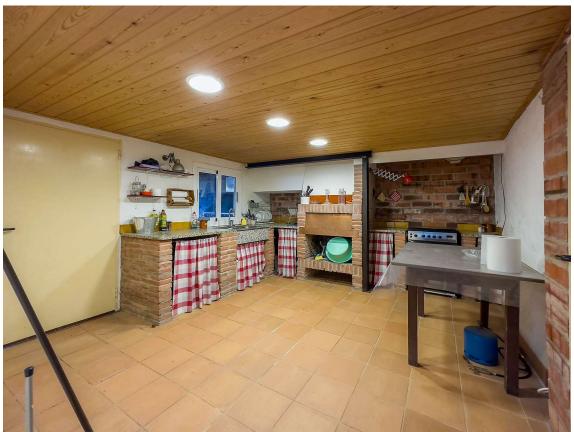

**Property in Palafrugell with many possibilities** 

600.000€

This spacious 4,719m estate is located in Palafrugell in the Bruguerol neighborhood, in an excellent location near the town and the picturesque towns of Calella de Palafrugell, Llafranc and Tamariu. Within the plot there is a country house dating from the 18th century and which is in a good state of conservation. The building needs reform, but some parts of the house have already been updated. The plot and the farmhouse are oriented to the South with sun and light throughout the day, in addition the plot has access from two streets and a well. The possibilities for the future owner are several, from conserving and reforming the current farmhouse by creating a single home to segregating the plot into 3 plots and obtaining 3 independent homes. If you are interested, do not hesitate to ask for more information about it! PURCHASE EXPENSES: 10% ITP + Notary + Register.