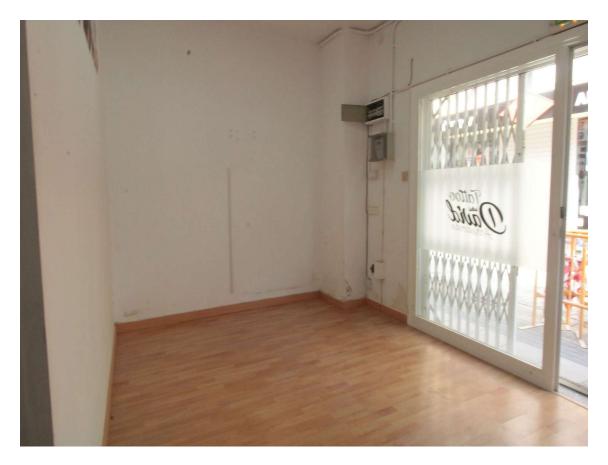

## BUILDING LOCATED IN FRONT OF THE CHURCH OF 745.000 € MALGRAT DE MAR

Estate located in the nerve center of Malgrat de Mar; in front of the church, 400 m from the beach. Corner building. It currently has 5 commercial premises and 3 homes. The first commercial space consists of 50 m2, the next three are 20 m2 and the last 50 m2 is on the corner of the church square, with a shop window that overlooks two streets. The premises are located in the most commercial street of Malgrat de Mar. The first house of 48 m2 with views of the church, has two bedrooms, a living room, a fully equipped independent kitchen and a bathroom. The second house of 30 m2 consists of a hall, living room, kitchen, bedroom and bathroom. The two houses have in the upper part of the building a large terrace of 120 m2 and a large laundry room where the washing machines are located, as well as a large storage room with the possibility of locating another house of about 50 m2 with a bedroom of approximately. The third house that has the access road through the other street is 80 m2. It consists of a hall, a large open-plan living room, a double bedroom with a dressing room, both the bedroom and the living room have access to a 6 m2 balcony. The dining room also has access to a large terrace of 40 m2 facing south, Possibility of building 6 single-family homes each with a commercial space at street level. Currently it is generating income without being all rented of 63,000 approx.