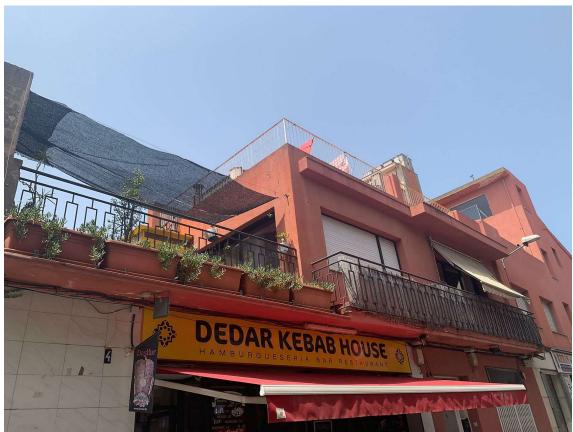

## BUILDING LOCATED IN FRONT OF THE CHURCH OF 745.000 € MALGRAT DE MAR

Estate located in the nerve center of Malgrat de Mar; in front of the church, 400 m from the beach. Corner building. It currently has 5 commercial premises and 3 homes. The first commercial space consists of 50 m2, the next three are 20 m2 and the last 50 m2 is on the corner of the church square, with a shop window that overlooks two streets. The premises are located in the most commercial street of Malgrat de Mar. The first house of 48 m2 with views of the church, has two bedrooms, a living room, a fully equipped independent kitchen and a bathroom. The second house of 30 m2 consists of a hall, living room, kitchen, bedroom and bathroom. The two houses have in the upper part of the building a large terrace of 120 m2 and a large laundry room where the washing machines are located, as well as a large storage room with the possibility of locating another house of about 50 m2 with a bedroom of approximately. The third house that has the access road through the other street is 80 m2. It consists of a hall, a large open-plan living room, a double bedroom with a dressing room, both the bedroom and the living room have access to a 6 m2 balcony. The dining room also has access to a large terrace of 40 m2 facing south, Possibility of building 6 single-family homes each with a commercial space at street level. Currently it is generating income without being all rented of 63,000 approx.