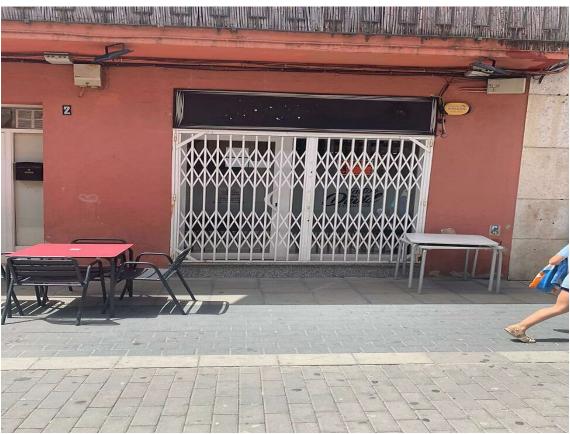

## BUILDING LOCATED IN FRONT OF THE CHURCH OF 745.000 € MALGRAT DE MAR

Estate located in the nerve center of Malgrat de Mar; in front of the church, 400 m from the beach. Corner building. It currently has 5 commercial premises and 3 homes. The first commercial space consists of 50 m2, the next three are 20 m2 and the last 50 m2 is on the corner of the church square, with a shop window that overlooks two streets. The premises are located in the most commercial street of Malgrat de Mar. The first house of 48 m2 with views of the church, has two bedrooms, a living room, a fully equipped independent kitchen and a bathroom. The second house of 30 m2 consists of a hall, living room, kitchen, bedroom and bathroom. The two houses have in the upper part of the building a large terrace of 120 m2 and a large laundry room where the washing machines are located, as well as a large storage room with the possibility of locating another house of about 50 m2 with a bedroom of approximately. The third house that has the access road through the other street is 80 m2. It consists of a hall, a large open-plan living room, a double bedroom with a dressing room, both the bedroom and the living room have access to a 6 m2 balcony. The dining room also has access to a large terrace of 40 m2 facing south, Possibility of building 6 single-family homes each with a commercial space at street level. Currently it is generating income without being all rented of 63,000 approx.