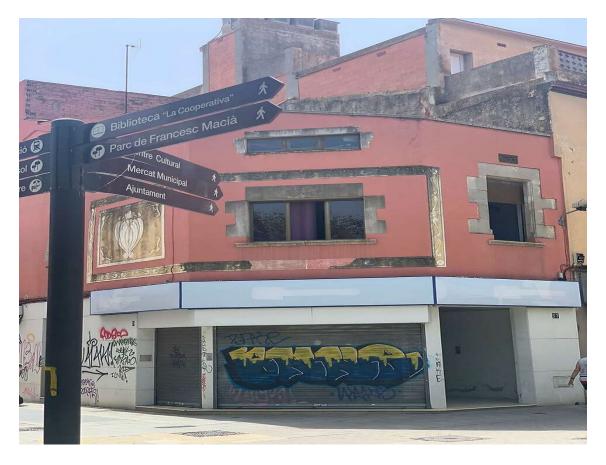

## BUILDING LOCATED IN FRONT OF THE CHURCH OF 745.000 € MALGRAT DE MAR

Estate located in the nerve center of Malgrat de Mar; in front of the church, 400 m from the beach. Corner building. It currently has 5 commercial premises and 3 homes. The first commercial space consists of 50 m2, the next three are 20 m2 and the last 50 m2 is on the corner of the church square, with a shop window that overlooks two streets. The premises are located in the most commercial street of Malgrat de Mar. The first house of 48 m2 with views of the church, has two bedrooms, a living room, a fully equipped independent kitchen and a bathroom. The second house of 30 m2 consists of a hall, living room, kitchen, bedroom and bathroom. The two houses have in the upper part of the building a large terrace of 120 m2 and a large laundry room where the washing machines are located, as well as a large storage room with the possibility of locating another house of about 50 m2 with a bedroom of approximately. The third house that has the access road through the other street is 80 m2. It consists of a hall, a large open-plan living room, a double bedroom with a dressing room, both the bedroom and the living room have access to a 6 m2 balcony. The dining room also has access to a large terrace of 40 m2 facing south, Possibility of building 6 single-family homes each with a commercial space at street level. Currently it is generating income without being all rented of 63,000 approx.