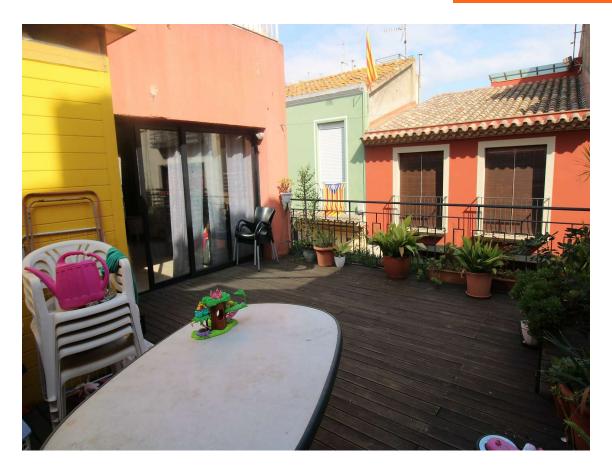

## BUILDING LOCATED IN FRONT OF THE CHURCH OF 745.000 € MALGRAT DE MAR

Estate located in the nerve center of Malgrat de Mar; in front of the church, 400 m from the beach. Corner building. It currently has 5 commercial premises and 3 homes. The first commercial space consists of 50 m2, the next three are 20 m2 and the last 50 m2 is on the corner of the church square, with a shop window that overlooks two streets. The premises are located in the most commercial street of Malgrat de Mar. The first house of 48 m2 with views of the church, has two bedrooms, a living room, a fully equipped independent kitchen and a bathroom. The second house of 30 m2 consists of a hall, living room, kitchen, bedroom and bathroom. The two houses have in the upper part of the building a large terrace of 120 m2 and a large laundry room where the washing machines are located, as well as a large storage room with the possibility of locating another house of about 50 m2 with a bedroom of approximately. The third house that has the access road through the other street is 80 m2. It consists of a hall, a large open-plan living room, a double bedroom with a dressing room, both the bedroom and the living room have access to a 6 m2 balcony. The dining room also has access to a large terrace of 40 m2 facing south, Possibility of building 6 single-family homes each with a commercial space at street level. Currently it is generating income without being all rented of 63,000 approx.