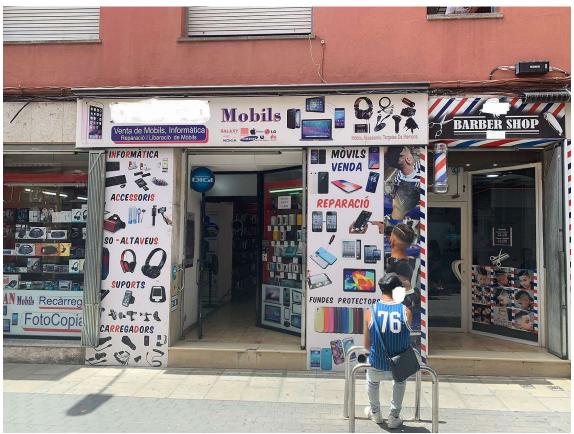

## BUILDING LOCATED IN FRONT OF THE CHURCH OF 745.000 € MALGRAT DE MAR

Estate located in the nerve center of Malgrat de Mar; in front of the church, 400 m from the beach. Corner building. It currently has 5 commercial premises and 3 homes. The first commercial space consists of 50 m2, the next three are 20 m2 and the last 50 m2 is on the corner of the church square, with a shop window that overlooks two streets. The premises are located in the most commercial street of Malgrat de Mar. The first house of 48 m2 with views of the church, has two bedrooms, a living room, a fully equipped independent kitchen and a bathroom. The second house of 30 m2 consists of a hall, living room, kitchen, bedroom and bathroom. The two houses have in the upper part of the building a large terrace of 120 m2 and a large laundry room where the washing machines are located, as well as a large storage room with the possibility of locating another house of about 50 m2 with a bedroom of approximately. The third house that has the access road through the other street is 80 m2. It consists of a hall, a large open-plan living room, a double bedroom with a dressing room, both the bedroom and the living room have access to a 6 m2 balcony. The dining room also has access to a large terrace of 40 m2 facing south, Possibility of building 6 single-family homes each with a commercial space at street level. Currently it is generating income without being all rented of 63,000 approx.