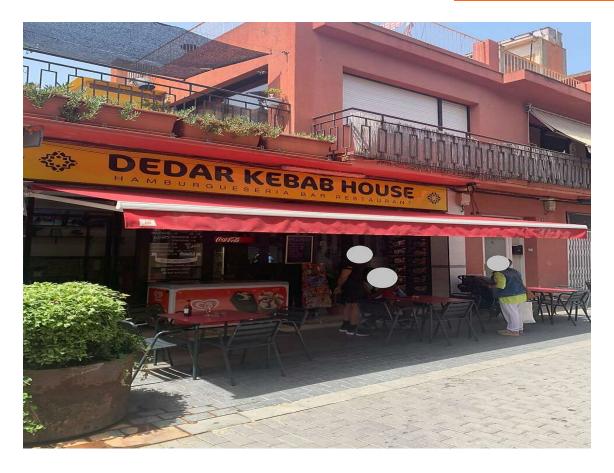

## BUILDING LOCATED IN FRONT OF THE CHURCH OF 745.000 € MALGRAT DE MAR

Estate located in the nerve center of Malgrat de Mar; in front of the church, 400 m from the beach. Corner building. It currently has 5 commercial premises and 3 homes. The first commercial space consists of 50 m2, the next three are 20 m2 and the last 50 m2 is on the corner of the church square, with a shop window that overlooks two streets. The premises are located in the most commercial street of Malgrat de Mar. The first house of 48 m2 with views of the church, has two bedrooms, a living room, a fully equipped independent kitchen and a bathroom. The second house of 30 m2 consists of a hall, living room, kitchen, bedroom and bathroom. The two houses have in the upper part of the building a large terrace of 120 m2 and a large laundry room where the washing machines are located, as well as a large storage room with the possibility of locating another house of about 50 m2 with a bedroom of approximately. The third house that has the access road through the other street is 80 m2. It consists of a hall, a large open-plan living room, a double bedroom with a dressing room, both the bedroom and the living room have access to a 6 m2 balcony. The dining room also has access to a large terrace of 40 m2 facing south, Possibility of building 6 single-family homes each with a commercial space at street level. Currently it is generating income without being all rented of 63,000 approx.