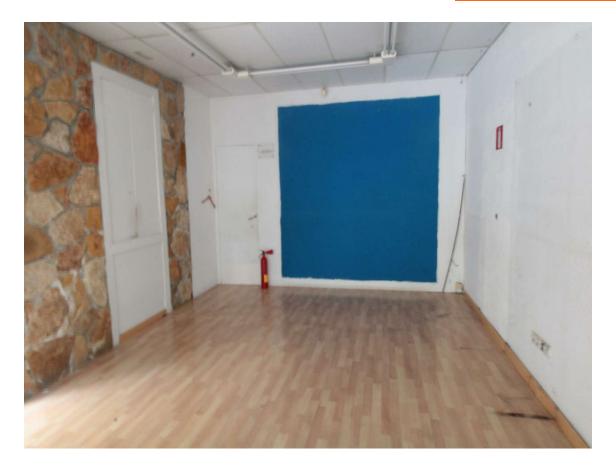

## BUILDING LOCATED IN FRONT OF THE CHURCH OF 745.000 € MALGRAT DE MAR

Estate located in the nerve center of Malgrat de Mar; in front of the church, 400 m from the beach. Corner building. It currently has 5 commercial premises and 3 homes. The first commercial space consists of 50 m2, the next three are 20 m2 and the last 50 m2 is on the corner of the church square, with a shop window that overlooks two streets. The premises are located in the most commercial street of Malgrat de Mar. The first house of 48 m2 with views of the church, has two bedrooms, a living room, a fully equipped independent kitchen and a bathroom. The second house of 30 m2 consists of a hall, living room, kitchen, bedroom and bathroom. The two houses have in the upper part of the building a large terrace of 120 m2 and a large laundry room where the washing machines are located, as well as a large storage room with the possibility of locating another house of about 50 m2 with a bedroom of approximately. The third house that has the access road through the other street is 80 m2. It consists of a hall, a large open-plan living room, a double bedroom with a dressing room, both the bedroom and the living room have access to a 6 m2 balcony. The dining room also has access to a large terrace of 40 m2 facing south, Possibility of building 6 single-family homes each with a commercial space at street level. Currently it is generating income without being all rented of 63,000 approx.