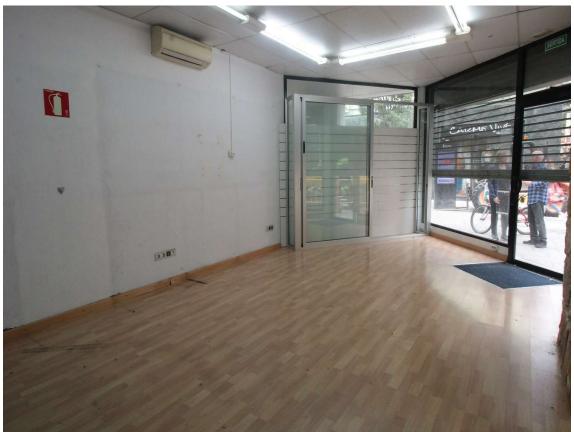

## BUILDING LOCATED IN FRONT OF THE CHURCH OF 745.000 € MALGRAT DE MAR

Estate located in the nerve center of Malgrat de Mar; in front of the church, 400 m from the beach. Corner building. It currently has 5 commercial premises and 3 homes. The first commercial space consists of 50 m2, the next three are 20 m2 and the last 50 m2 is on the corner of the church square, with a shop window that overlooks two streets. The premises are located in the most commercial street of Malgrat de Mar. The first house of 48 m2 with views of the church, has two bedrooms, a living room, a fully equipped independent kitchen and a bathroom. The second house of 30 m2 consists of a hall, living room, kitchen, bedroom and bathroom. The two houses have in the upper part of the building a large terrace of 120 m2 and a large laundry room where the washing machines are located, as well as a large storage room with the possibility of locating another house of about 50 m2 with a bedroom of approximately. The third house that has the access road through the other street is 80 m2. It consists of a hall, a large open-plan living room, a double bedroom with a dressing room, both the bedroom and the living room have access to a 6 m2 balcony. The dining room also has access to a large terrace of 40 m2 facing south, Possibility of building 6 single-family homes each with a commercial space at street level. Currently it is generating income without being all rented of 63,000 approx.