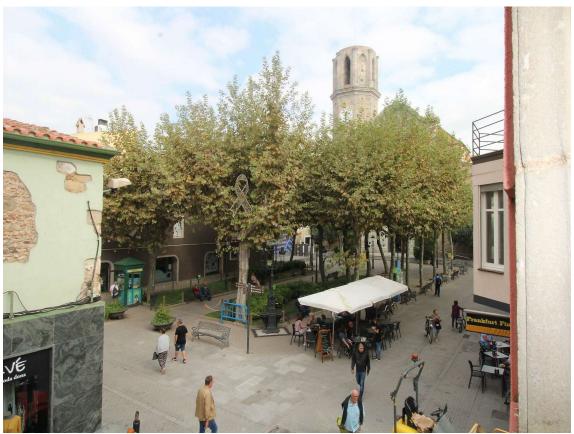

## BUILDING LOCATED IN FRONT OF THE CHURCH OF 745.000 € MALGRAT DE MAR

Estate located in the nerve center of Malgrat de Mar; in front of the church, 400 m from the beach. Corner building. It currently has 5 commercial premises and 3 homes. The first commercial space consists of 50 m2, the next three are 20 m2 and the last 50 m2 is on the corner of the church square, with a shop window that overlooks two streets. The premises are located in the most commercial street of Malgrat de Mar. The first house of 48 m2 with views of the church, has two bedrooms, a living room, a fully equipped independent kitchen and a bathroom. The second house of 30 m2 consists of a hall, living room, kitchen, bedroom and bathroom. The two houses have in the upper part of the building a large terrace of 120 m2 and a large laundry room where the washing machines are located, as well as a large storage room with the possibility of locating another house of about 50 m2 with a bedroom of approximately. The third house that has the access road through the other street is 80 m2. It consists of a hall, a large open-plan living room, a double bedroom with a dressing room, both the bedroom and the living room have access to a 6 m2 balcony. The dining room also has access to a large terrace of 40 m2 facing south, Possibility of building 6 single-family homes each with a commercial space at street level. Currently it is generating income without being all rented of 63,000 approx.