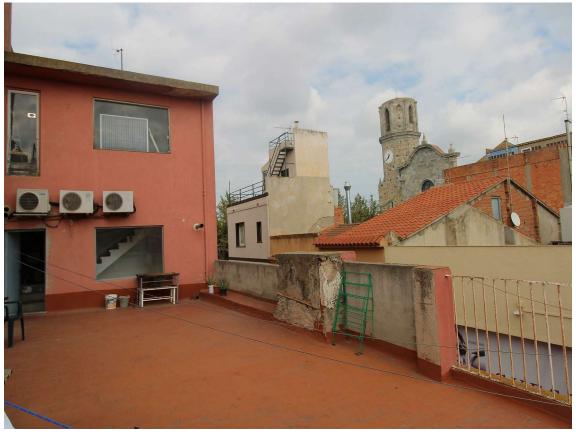

## BUILDING LOCATED IN FRONT OF THE CHURCH OF 745.000 € MALGRAT DE MAR

Estate located in the nerve center of Malgrat de Mar; in front of the church, 400 m from the beach. Corner building. It currently has 5 commercial premises and 3 homes. The first commercial space consists of 50 m2, the next three are 20 m2 and the last 50 m2 is on the corner of the church square, with a shop window that overlooks two streets. The premises are located in the most commercial street of Malgrat de Mar. The first house of 48 m2 with views of the church, has two bedrooms, a living room, a fully equipped independent kitchen and a bathroom. The second house of 30 m2 consists of a hall, living room, kitchen, bedroom and bathroom. The two houses have in the upper part of the building a large terrace of 120 m2 and a large laundry room where the washing machines are located, as well as a large storage room with the possibility of locating another house of about 50 m2 with a bedroom of approximately. The third house that has the access road through the other street is 80 m2. It consists of a hall, a large open-plan living room, a double bedroom with a dressing room, both the bedroom and the living room have access to a 6 m2 balcony. The dining room also has access to a large terrace of 40 m2 facing south, Possibility of building 6 single-family homes each with a commercial space at street level. Currently it is generating income without being all rented of 63,000 approx.