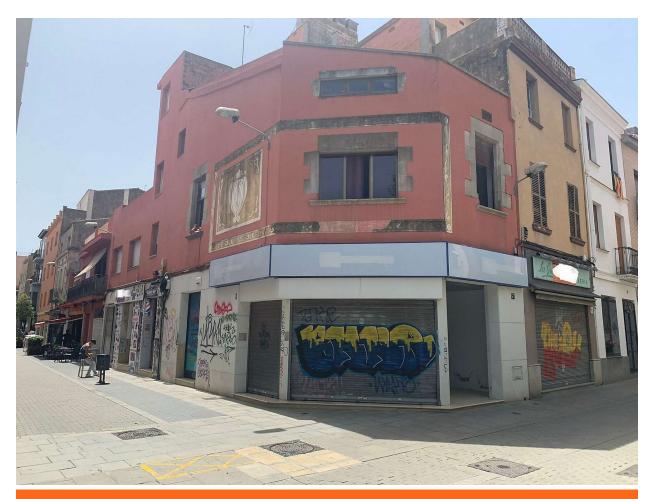

## BUILDING LOCATED IN FRONT OF THE CHURCH OF 745.000 € MALGRAT DE MAR

Estate located in the nerve center of Malgrat de Mar; in front of the church, 400 m from the beach. Corner building. It currently has 5 commercial premises and 3 homes. The first commercial space consists of 50 m2, the next three are 20 m2 and the last 50 m2 is on the corner of the church square, with a shop window that overlooks two streets. The premises are located in the most commercial street of Malgrat de Mar. The first house of 48 m2 with views of the church, has two bedrooms, a living room, a fully equipped independent kitchen and a bathroom. The second house of 30 m2 consists of a hall, living room, kitchen, bedroom and bathroom. The two houses have in the upper part of the building a large terrace of 120 m2 and a large laundry room where the washing machines are located, as well as a large storage room with the possibility of locating another house of about 50 m2 with a bedroom of approximately. The third house that has the access road through the other street is 80 m2. It consists of a hall, a large open-plan living room, a double bedroom with a dressing room, both the bedroom and the living room have access to a 6 m2 balcony. The dining room also has access to a large terrace of 40 m2 facing south, Possibility of building 6 single-family homes each with a commercial space at street level. Currently it is generating income without being all rented of 63,000 approx.