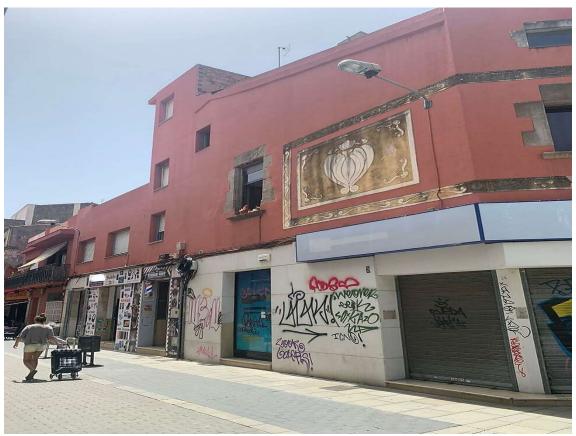

## BUILDING LOCATED IN FRONT OF THE CHURCH OF 745.000 € MALGRAT DE MAR

Estate located in the nerve center of Malgrat de Mar; in front of the church, 400 m from the beach. Corner building. It currently has 5 commercial premises and 3 homes. The first commercial space consists of 50 m2, the next three are 20 m2 and the last 50 m2 is on the corner of the church square, with a shop window that overlooks two streets. The premises are located in the most commercial street of Malgrat de Mar. The first house of 48 m2 with views of the church, has two bedrooms, a living room, a fully equipped independent kitchen and a bathroom. The second house of 30 m2 consists of a hall, living room, kitchen, bedroom and bathroom. The two houses have in the upper part of the building a large terrace of 120 m2 and a large laundry room where the washing machines are located, as well as a large storage room with the possibility of locating another house of about 50 m2 with a bedroom of approximately. The third house that has the access road through the other street is 80 m2. It consists of a hall, a large open-plan living room, a double bedroom with a dressing room, both the bedroom and the living room have access to a 6 m2 balcony. The dining room also has access to a large terrace of 40 m2 facing south, Possibility of building 6 single-family homes each with a commercial space at street level. Currently it is generating income without being all rented of 63,000 approx.