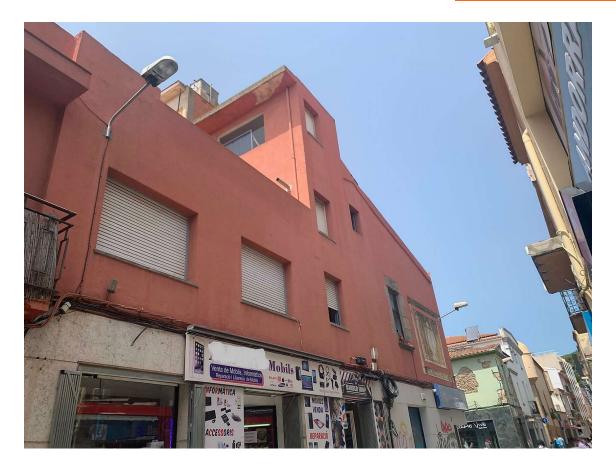

## BUILDING LOCATED IN FRONT OF THE CHURCH OF 745.000 € MALGRAT DE MAR

Estate located in the nerve center of Malgrat de Mar; in front of the church, 400 m from the beach. Corner building. It currently has 5 commercial premises and 3 homes. The first commercial space consists of 50 m2, the next three are 20 m2 and the last 50 m2 is on the corner of the church square, with a shop window that overlooks two streets. The premises are located in the most commercial street of Malgrat de Mar. The first house of 48 m2 with views of the church, has two bedrooms, a living room, a fully equipped independent kitchen and a bathroom. The second house of 30 m2 consists of a hall, living room, kitchen, bedroom and bathroom. The two houses have in the upper part of the building a large terrace of 120 m2 and a large laundry room where the washing machines are located, as well as a large storage room with the possibility of locating another house of about 50 m2 with a bedroom of approximately. The third house that has the access road through the other street is 80 m2. It consists of a hall, a large open-plan living room, a double bedroom with a dressing room, both the bedroom and the living room have access to a 6 m2 balcony. The dining room also has access to a large terrace of 40 m2 facing south, Possibility of building 6 single-family homes each with a commercial space at street level. Currently it is generating income without being all rented of 63,000 approx.