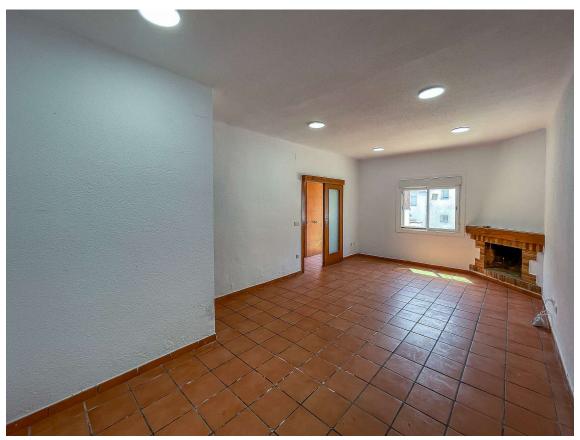

Renovated townhouse Palamós.

179.000 €

Nice house in a quiet area of Palamós facing southwest. It has a front yard of 25m2. Distributed on two floors, on the first floor is the living room with fireplace, kitchen with skylight and a toilet. Going up the stairs on the first floor we find two bedrooms one of them with access to the terrace and laundry, a bathroom with shower. Aluminum windows, totally new light and water installation. Located near the hospital, schools and ten minutes walk from the center. ¡Do not miss this great opportunity in Palamós! APIALIA MLS. Purchase costs: 10% ITP + Notary + Registration.