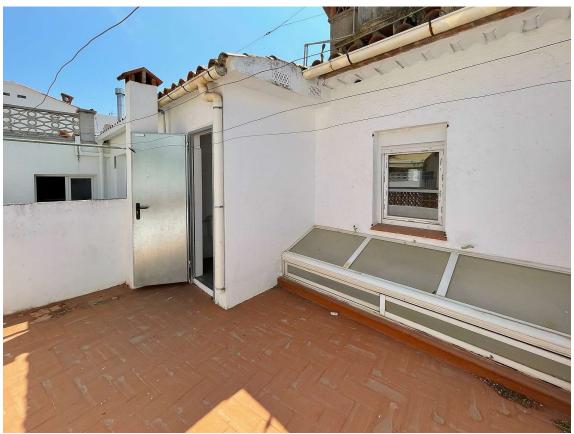

Renovated townhouse Palamós.

179.000 €

Nice house in a quiet area of Palamós facing southwest. It has a front yard of 25m2. Distributed on two floors, on the first floor is the living room with fireplace, kitchen with skylight and a toilet. Going up the stairs on the first floor we find two bedrooms one of them with access to the terrace and laundry, a bathroom with shower. Aluminum windows, totally new light and water installation. Located near the hospital, schools and ten minutes walk from the center. ¡Do not miss this great opportunity in Palamós! APIALIA MLS. Purchase costs: 10% ITP + Notary + Registration.