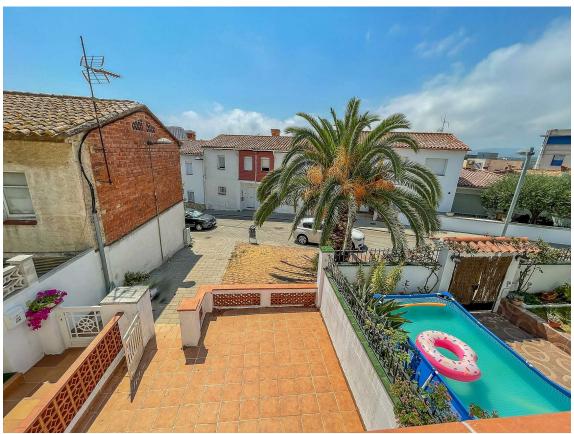

Renovated townhouse Palamós.

179.000 €

Nice house in a quiet area of Palamós facing southwest. It has a front yard of 25m2. Distributed on two floors, on the first floor is the living room with fireplace, kitchen with skylight and a toilet. Going up the stairs on the first floor we find two bedrooms one of them with access to the terrace and laundry, a bathroom with shower. Aluminum windows, totally new light and water installation. Located near the hospital, schools and ten minutes walk from the center. ¡Do not miss this great opportunity in Palamós! APIALIA MLS. Purchase costs: 10% ITP + Notary + Registration.