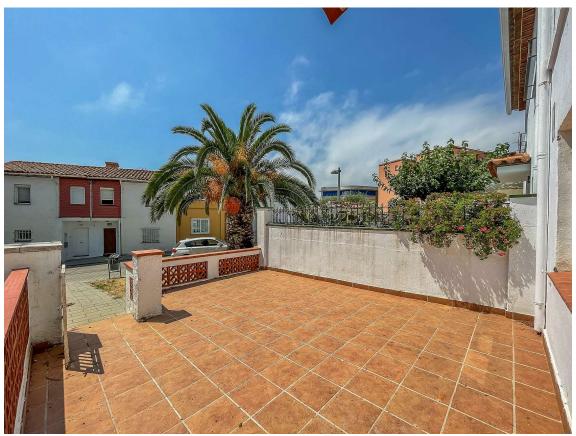

Renovated townhouse Palamós.

179.000 €

Nice house in a quiet area of Palamós facing southwest. It has a front yard of 25m2. Distributed on two floors, on the first floor is the living room with fireplace, kitchen with skylight and a toilet. Going up the stairs on the first floor we find two bedrooms one of them with access to the terrace and laundry, a bathroom with shower. Aluminum windows, totally new light and water installation. Located near the hospital, schools and ten minutes walk from the center. ¡Do not miss this great opportunity in Palamós! APIALIA MLS. Purchase costs: 10% ITP + Notary + Registration.