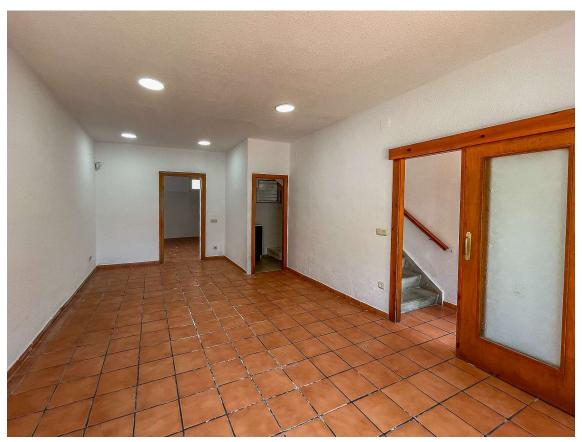

Renovated townhouse Palamós.

179.000 €

Nice house in a quiet area of Palamós facing southwest. It has a front yard of 25m2. Distributed on two floors, on the first floor is the living room with fireplace, kitchen with skylight and a toilet. Going up the stairs on the first floor we find two bedrooms one of them with access to the terrace and laundry, a bathroom with shower. Aluminum windows, totally new light and water installation. Located near the hospital, schools and ten minutes walk from the center. ¡Do not miss this great opportunity in Palamós! APIALIA MLS. Purchase costs: 10% ITP + Notary + Registration.