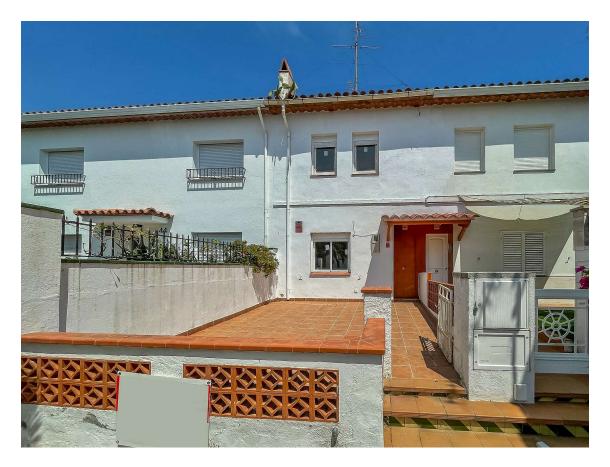

Renovated townhouse Palamós.

179.000 €

Nice house in a quiet area of Palamós facing southwest. It has a front yard of 25m2. Distributed on two floors, on the first floor is the living room with fireplace, kitchen with skylight and a toilet. Going up the stairs on the first floor we find two bedrooms one of them with access to the terrace and laundry, a bathroom with shower. Aluminum windows, totally new light and water installation. Located near the hospital, schools and ten minutes walk from the center. ¡Do not miss this great opportunity in Palamós! APIALIA MLS. Purchase costs: 10% ITP + Notary + Registration.