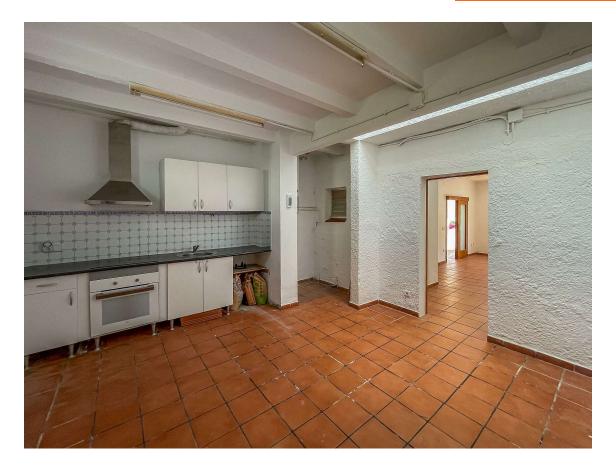

Renovated townhouse Palamós.

179.000 €

Nice house in a quiet area of Palamós facing southwest. It has a front yard of 25m2. Distributed on two floors, on the first floor is the living room with fireplace, kitchen with skylight and a toilet. Going up the stairs on the first floor we find two bedrooms one of them with access to the terrace and laundry, a bathroom with shower. Aluminum windows, totally new light and water installation. Located near the hospital, schools and ten minutes walk from the center. ¡Do not miss this great opportunity in Palamós! APIALIA MLS. Purchase costs: 10% ITP + Notary + Registration.