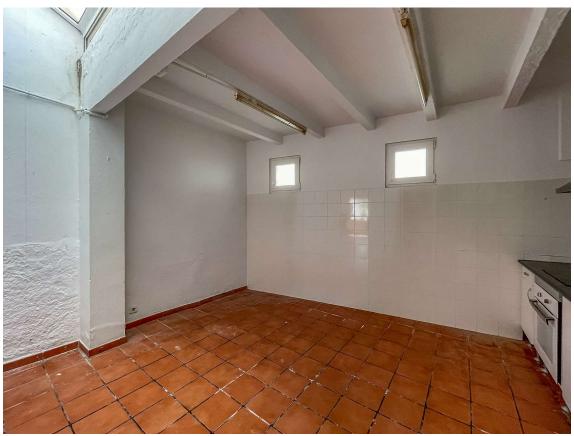

Renovated townhouse Palamós.

179.000 €

Nice house in a quiet area of Palamós facing southwest. It has a front yard of 25m2. Distributed on two floors, on the first floor is the living room with fireplace, kitchen with skylight and a toilet. Going up the stairs on the first floor we find two bedrooms one of them with access to the terrace and laundry, a bathroom with shower. Aluminum windows, totally new light and water installation. Located near the hospital, schools and ten minutes walk from the center. ¡Do not miss this great opportunity in Palamós! APIALIA MLS. Purchase costs: 10% ITP + Notary + Registration.