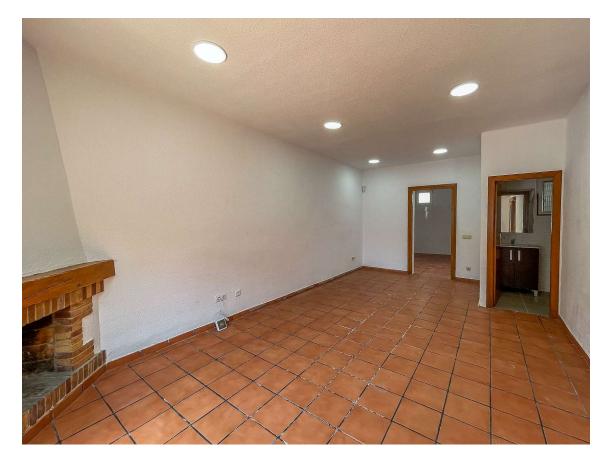

Renovated townhouse Palamós.

179.000 €

Nice house in a quiet area of Palamós facing southwest. It has a front yard of 25m2. Distributed on two floors, on the first floor is the living room with fireplace, kitchen with skylight and a toilet. Going up the stairs on the first floor we find two bedrooms one of them with access to the terrace and laundry, a bathroom with shower. Aluminum windows, totally new light and water installation. Located near the hospital, schools and ten minutes walk from the center. ¡Do not miss this great opportunity in Palamós! APIALIA MLS. Purchase costs: 10% ITP + Notary + Registration.