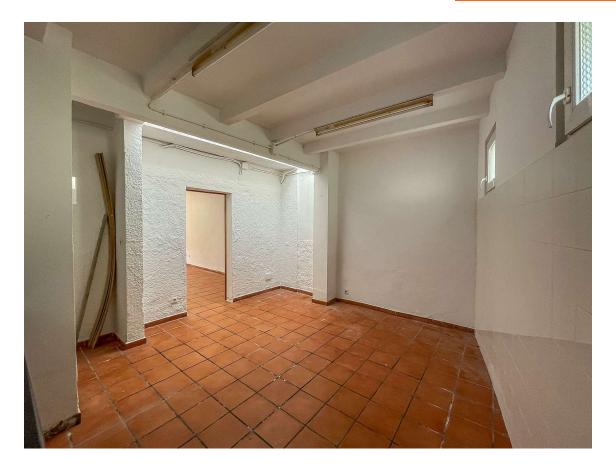

Renovated townhouse Palamós.

179.000 €

Nice house in a quiet area of Palamós facing southwest. It has a front yard of 25m2. Distributed on two floors, on the first floor is the living room with fireplace, kitchen with skylight and a toilet. Going up the stairs on the first floor we find two bedrooms one of them with access to the terrace and laundry, a bathroom with shower. Aluminum windows, totally new light and water installation. Located near the hospital, schools and ten minutes walk from the center. ¡Do not miss this great opportunity in Palamós! APIALIA MLS. Purchase costs: 10% ITP + Notary + Registration.