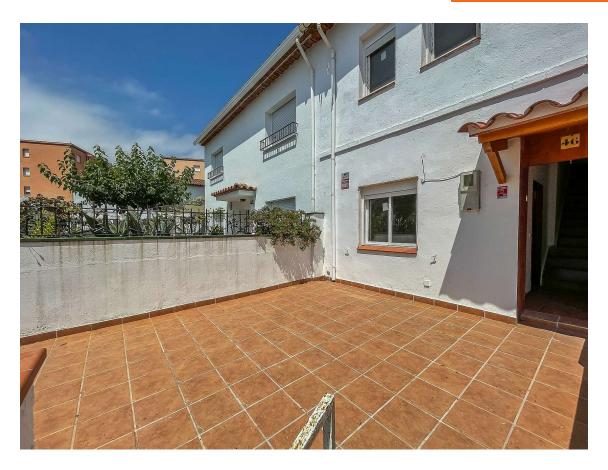

Renovated townhouse Palamós.

179.000 €

Nice house in a quiet area of Palamós facing southwest. It has a front yard of 25m2. Distributed on two floors, on the first floor is the living room with fireplace, kitchen with skylight and a toilet. Going up the stairs on the first floor we find two bedrooms one of them with access to the terrace and laundry, a bathroom with shower. Aluminum windows, totally new light and water installation. Located near the hospital, schools and ten minutes walk from the center. ¡Do not miss this great opportunity in Palamós! APIALIA MLS. Purchase costs: 10% ITP + Notary + Registration.