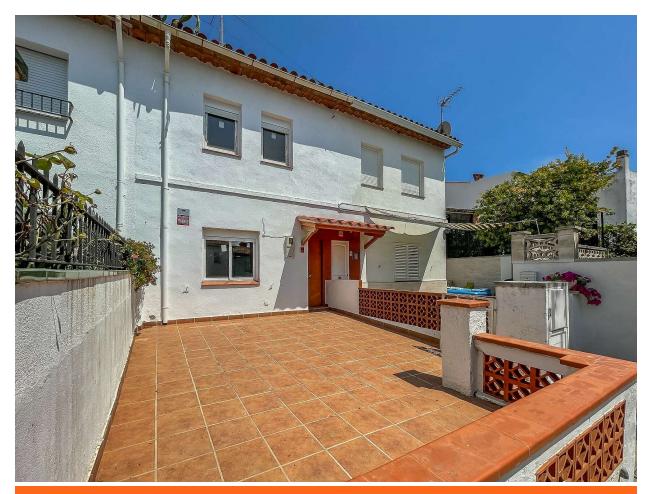

Renovated townhouse Palamós.

179.000 €

Nice house in a quiet area of Palamós facing southwest. It has a front yard of 25m2. Distributed on two floors, on the first floor is the living room with fireplace, kitchen with skylight and a toilet. Going up the stairs on the first floor we find two bedrooms one of them with access to the terrace and laundry, a bathroom with shower. Aluminum windows, totally new light and water installation. Located near the hospital, schools and ten minutes walk from the center. ¡Do not miss this great opportunity in Palamós! APIALIA MLS. Purchase costs: 10% ITP + Notary + Registration.