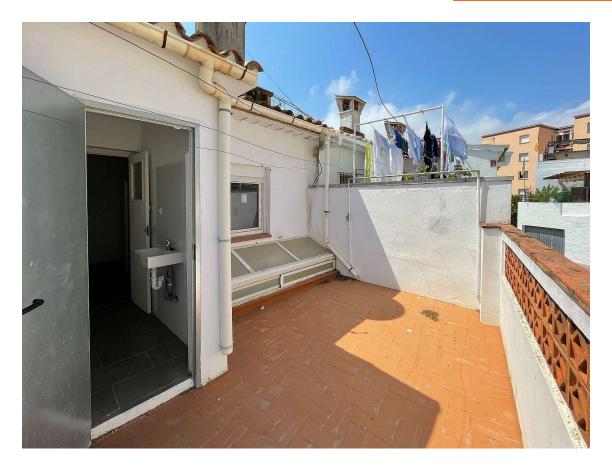

Renovated townhouse Palamós.

179.000 €

Nice house in a quiet area of Palamós facing southwest. It has a front yard of 25m2. Distributed on two floors, on the first floor is the living room with fireplace, kitchen with skylight and a toilet. Going up the stairs on the first floor we find two bedrooms one of them with access to the terrace and laundry, a bathroom with shower. Aluminum windows, totally new light and water installation. Located near the hospital, schools and ten minutes walk from the center. ¡Do not miss this great opportunity in Palamós! APIALIA MLS. Purchase costs: 10% ITP + Notary + Registration.