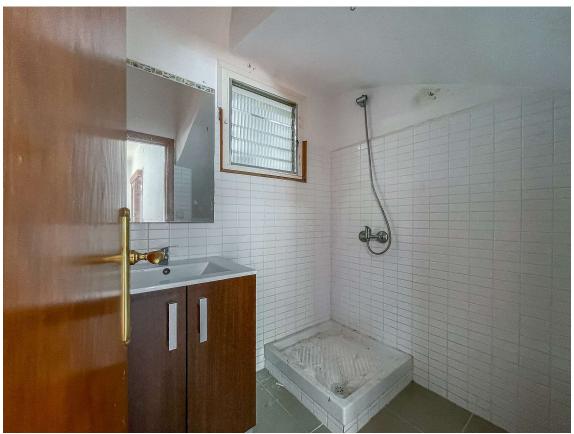

Renovated townhouse Palamós.

179.000 €

Nice house in a quiet area of Palamós facing southwest. It has a front yard of 25m2. Distributed on two floors, on the first floor is the living room with fireplace, kitchen with skylight and a toilet. Going up the stairs on the first floor we find two bedrooms one of them with access to the terrace and laundry, a bathroom with shower. Aluminum windows, totally new light and water installation. Located near the hospital, schools and ten minutes walk from the center. ¡Do not miss this great opportunity in Palamós! APIALIA MLS. Purchase costs: 10% ITP + Notary + Registration.