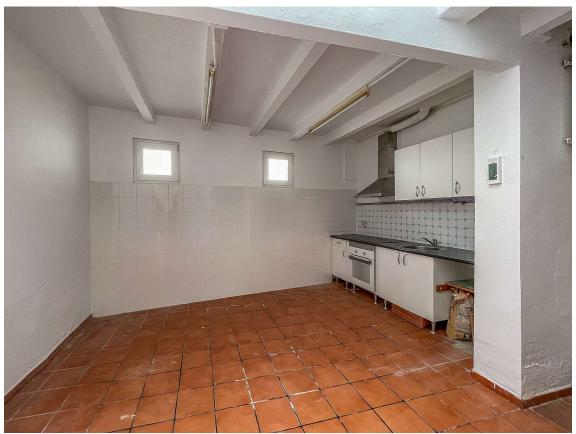

Renovated townhouse Palamós.

179.000 €

Nice house in a quiet area of Palamós facing southwest. It has a front yard of 25m2. Distributed on two floors, on the first floor is the living room with fireplace, kitchen with skylight and a toilet. Going up the stairs on the first floor we find two bedrooms one of them with access to the terrace and laundry, a bathroom with shower. Aluminum windows, totally new light and water installation. Located near the hospital, schools and ten minutes walk from the center. ¡Do not miss this great opportunity in Palamós! APIALIA MLS. Purchase costs: 10% ITP + Notary + Registration.