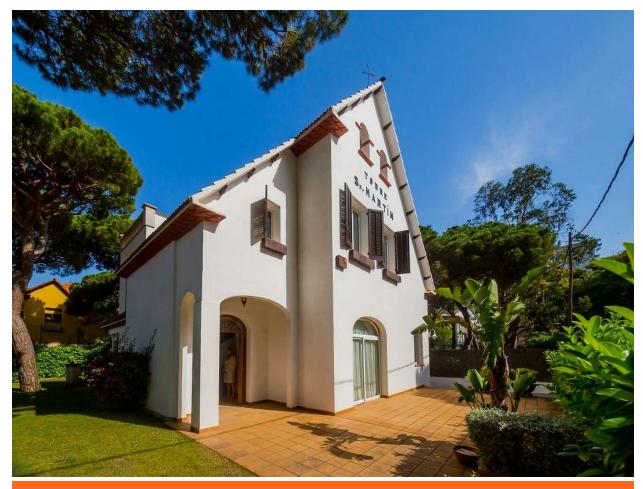

Center House in Playa de Aro.

835.000 €

This is the house you have dreamt about when you were thinking of your holidays in Playa de Aro or on the Costa Brava. Have you ever dreamed of having a house with a garden one street from the sea? Where you can celebrate any anniversary or summer party or barbecue... in a beautiful garden with your family and friends. Well, this house fulfills your dreams! Charming colonial-style house with more than 500 meters of garden and 280m built. Vehicle entrance with a garage for 1 car plus 3 outdoor spaces. Just above the garage there is a large terrace with many possibilities. The house is made up of a warm entrance hall, a spacious and bright living room, a courtesy toilet and a large kitchen with an exterior exit to the summer terrace and near the stone barbecue. Going up a majestic staircase we reach a first level divided into two parts with a Suite first and then 2 double rooms. We also find a piece for a small office or dressing room and a complete bathroom. On the top floor is the attic that allows a very special fifth double room! It has city gas heating as well as a fireplace and automatic irrigation. Just 100 meters from the beach and about 150 meters from the main street, its location and charm make it unique!

Transaction:SaleCategory:HouseMunicipality:Baix EmpordàSurface area:281 m²

Rooms: 4 Bathrooms: 2 bathrooms

Parking: Yes Washing machine: Yes Terrace: Yes Central heating: Yes

Land: 525 m<sup>2</sup>

info@giscom.cat www.giscom.cat 972 611 023