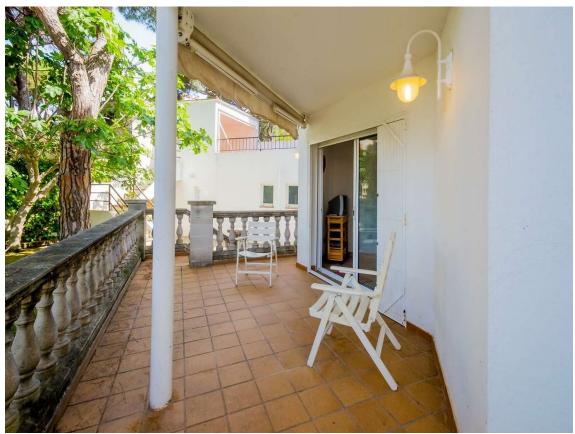

Center House in Playa de Aro.

835.000 €

This is the house you have dreamt about when you were thinking of your holidays in Playa de Aro or on the Costa Brava. Have you ever dreamed of having a house with a garden one street from the sea? Where you can celebrate any anniversary or summer party or barbecue... in a beautiful garden with your family and friends. Well, this house fulfills your dreams! Charming colonial-style house with more than 500 meters of garden and 280m built. Vehicle entrance with a garage for 1 car plus 3 outdoor spaces. Just above the garage there is a large terrace with many possibilities. The house is made up of a warm entrance hall, a spacious and bright living room, a courtesy toilet and a large kitchen with an exterior exit to the summer terrace and near the stone barbecue. Going up a majestic staircase we reach a first level divided into two parts with a Suite first and then 2 double rooms. We also find a piece for a small office or dressing room and a complete bathroom. On the top floor is the attic that allows a very special fifth double room! It has city gas heating as well as a fireplace and automatic irrigation. Just 100 meters from the beach and about 150 meters from the main street, its location and charm make it unique!