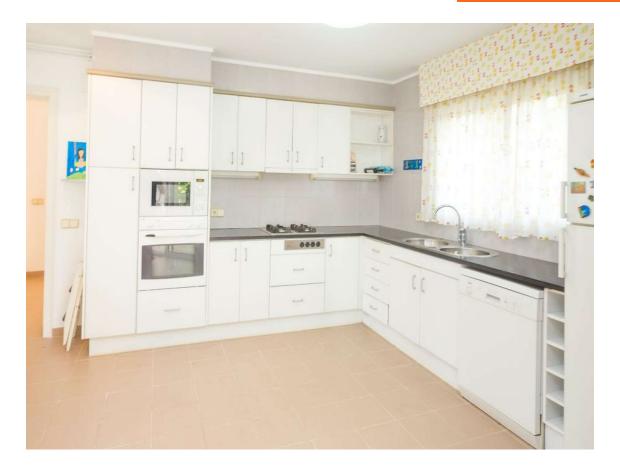

Center House in Playa de Aro.

835.000 €

This is the house you have dreamt about when you were thinking of your holidays in Playa de Aro or on the Costa Brava. Have you ever dreamed of having a house with a garden one street from the sea? Where you can celebrate any anniversary or summer party or barbecue... in a beautiful garden with your family and friends. Well, this house fulfills your dreams! Charming colonial-style house with more than 500 meters of garden and 280m built. Vehicle entrance with a garage for 1 car plus 3 outdoor spaces. Just above the garage there is a large terrace with many possibilities. The house is made up of a warm entrance hall, a spacious and bright living room, a courtesy toilet and a large kitchen with an exterior exit to the summer terrace and near the stone barbecue. Going up a majestic staircase we reach a first level divided into two parts with a Suite first and then 2 double rooms. We also find a piece for a small office or dressing room and a complete bathroom. On the top floor is the attic that allows a very special fifth double room! It has city gas heating as well as a fireplace and automatic irrigation. Just 100 meters from the beach and about 150 meters from the main street, its location and charm make it unique!