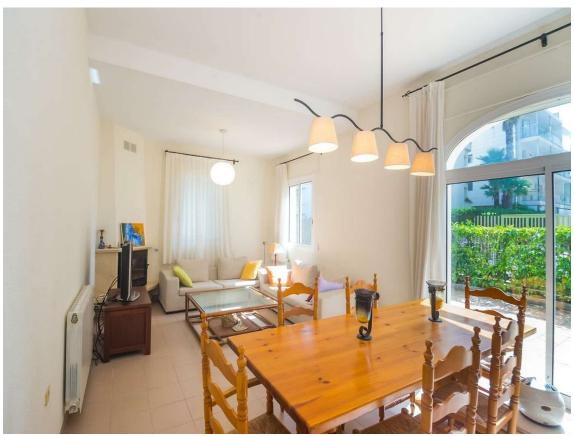

Center House in Playa de Aro.

835.000 €

This is the house you have dreamt about when you were thinking of your holidays in Playa de Aro or on the Costa Brava. Have you ever dreamed of having a house with a garden one street from the sea? Where you can celebrate any anniversary or summer party or barbecue... in a beautiful garden with your family and friends. Well, this house fulfills your dreams! Charming colonial-style house with more than 500 meters of garden and 280m built. Vehicle entrance with a garage for 1 car plus 3 outdoor spaces. Just above the garage there is a large terrace with many possibilities. The house is made up of a warm entrance hall, a spacious and bright living room, a courtesy toilet and a large kitchen with an exterior exit to the summer terrace and near the stone barbecue. Going up a majestic staircase we reach a first level divided into two parts with a Suite first and then 2 double rooms. We also find a piece for a small office or dressing room and a complete bathroom. On the top floor is the attic that allows a very special fifth double room! It has city gas heating as well as a fireplace and automatic irrigation. Just 100 meters from the beach and about 150 meters from the main street, its location and charm make it unique!