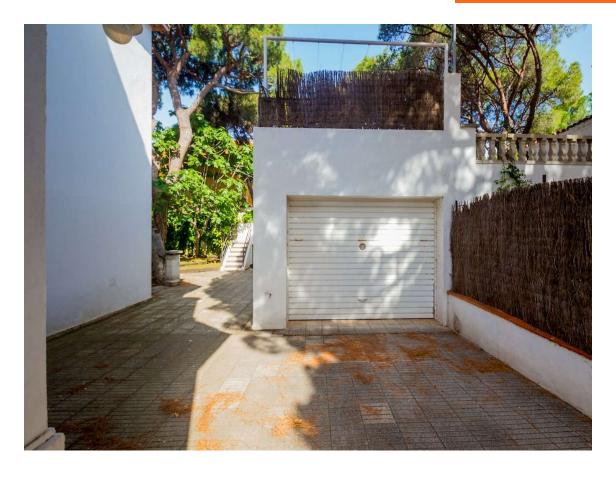

Center House in Playa de Aro.

835.000 €

This is the house you have dreamt about when you were thinking of your holidays in Playa de Aro or on the Costa Brava. Have you ever dreamed of having a house with a garden one street from the sea? Where you can celebrate any anniversary or summer party or barbecue... in a beautiful garden with your family and friends. Well, this house fulfills your dreams! Charming colonial-style house with more than 500 meters of garden and 280m built. Vehicle entrance with a garage for 1 car plus 3 outdoor spaces. Just above the garage there is a large terrace with many possibilities. The house is made up of a warm entrance hall, a spacious and bright living room, a courtesy toilet and a large kitchen with an exterior exit to the summer terrace and near the stone barbecue. Going up a majestic staircase we reach a first level divided into two parts with a Suite first and then 2 double rooms. We also find a piece for a small office or dressing room and a complete bathroom. On the top floor is the attic that allows a very special fifth double room! It has city gas heating as well as a fireplace and automatic irrigation. Just 100 meters from the beach and about 150 meters from the main street, its location and charm make it unique!