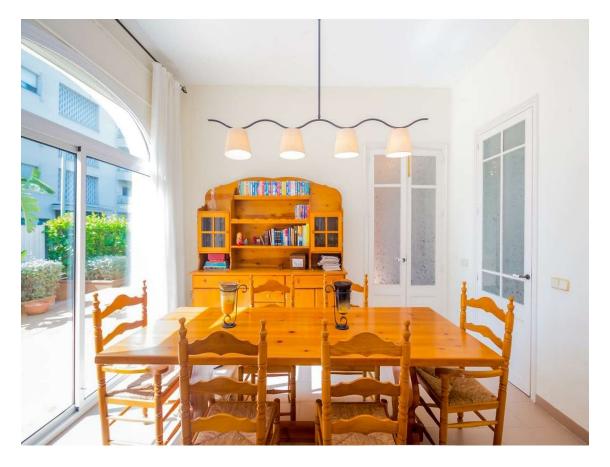

Center House in Playa de Aro.

835.000 €

This is the house you have dreamt about when you were thinking of your holidays in Playa de Aro or on the Costa Brava. Have you ever dreamed of having a house with a garden one street from the sea? Where you can celebrate any anniversary or summer party or barbecue... in a beautiful garden with your family and friends. Well, this house fulfills your dreams! Charming colonial-style house with more than 500 meters of garden and 280m built. Vehicle entrance with a garage for 1 car plus 3 outdoor spaces. Just above the garage there is a large terrace with many possibilities. The house is made up of a warm entrance hall, a spacious and bright living room, a courtesy toilet and a large kitchen with an exterior exit to the summer terrace and near the stone barbecue. Going up a majestic staircase we reach a first level divided into two parts with a Suite first and then 2 double rooms. We also find a piece for a small office or dressing room and a complete bathroom. On the top floor is the attic that allows a very special fifth double room! It has city gas heating as well as a fireplace and automatic irrigation. Just 100 meters from the beach and about 150 meters from the main street, its location and charm make it unique!