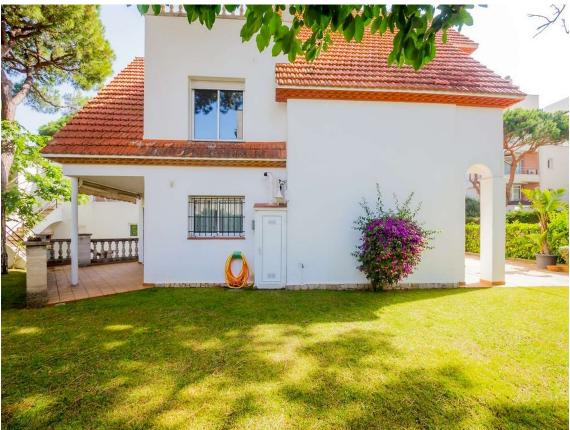

Center House in Playa de Aro.

835.000 €

This is the house you have dreamt about when you were thinking of your holidays in Playa de Aro or on the Costa Brava. Have you ever dreamed of having a house with a garden one street from the sea? Where you can celebrate any anniversary or summer party or barbecue... in a beautiful garden with your family and friends. Well, this house fulfills your dreams! Charming colonial-style house with more than 500 meters of garden and 280m built. Vehicle entrance with a garage for 1 car plus 3 outdoor spaces. Just above the garage there is a large terrace with many possibilities. The house is made up of a warm entrance hall, a spacious and bright living room, a courtesy toilet and a large kitchen with an exterior exit to the summer terrace and near the stone barbecue. Going up a majestic staircase we reach a first level divided into two parts with a Suite first and then 2 double rooms. We also find a piece for a small office or dressing room and a complete bathroom. On the top floor is the attic that allows a very special fifth double room! It has city gas heating as well as a fireplace and automatic irrigation. Just 100 meters from the beach and about 150 meters from the main street, its location and charm make it unique!

Transaction:SaleCategory:HouseMunicipality:Baix EmpordàSurface area:281 m²

Rooms: 4 Bathrooms: 2 bathrooms

Parking: Yes Washing machine: Yes Terrace: Yes Central heating: Yes

Land: 525 m<sup>2</sup>

info@giscom.cat www.giscom.cat 972 611 023