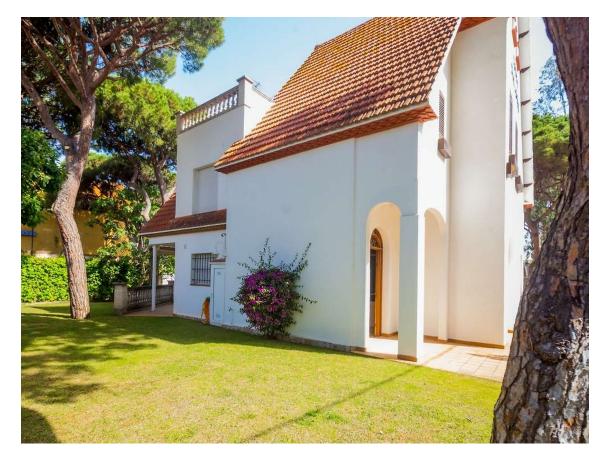

Center House in Playa de Aro.

835.000 €

This is the house you have dreamt about when you were thinking of your holidays in Playa de Aro or on the Costa Brava. Have you ever dreamed of having a house with a garden one street from the sea? Where you can celebrate any anniversary or summer party or barbecue... in a beautiful garden with your family and friends. Well, this house fulfills your dreams! Charming colonial-style house with more than 500 meters of garden and 280m built. Vehicle entrance with a garage for 1 car plus 3 outdoor spaces. Just above the garage there is a large terrace with many possibilities. The house is made up of a warm entrance hall, a spacious and bright living room, a courtesy toilet and a large kitchen with an exterior exit to the summer terrace and near the stone barbecue. Going up a majestic staircase we reach a first level divided into two parts with a Suite first and then 2 double rooms. We also find a piece for a small office or dressing room and a complete bathroom. On the top floor is the attic that allows a very special fifth double room! It has city gas heating as well as a fireplace and automatic irrigation. Just 100 meters from the beach and about 150 meters from the main street, its location and charm make it unique!

Transaction:SaleCategory:HouseMunicipality:Baix EmpordàSurface area:281 m²

Rooms: 4 Bathrooms: 2 bathrooms

Parking: Yes Washing machine: Yes Terrace: Yes Central heating: Yes

Land: 525 m<sup>2</sup>

info@giscom.cat www.giscom.cat 972 611 023