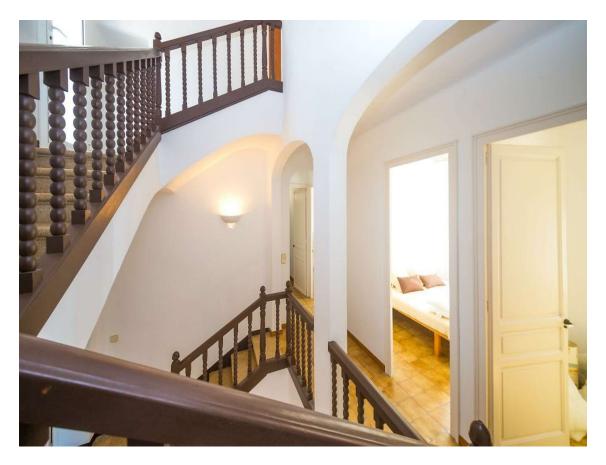

Center House in Playa de Aro.

835.000 €

This is the house you have dreamt about when you were thinking of your holidays in Playa de Aro or on the Costa Brava. Have you ever dreamed of having a house with a garden one street from the sea? Where you can celebrate any anniversary or summer party or barbecue... in a beautiful garden with your family and friends. Well, this house fulfills your dreams! Charming colonial-style house with more than 500 meters of garden and 280m built. Vehicle entrance with a garage for 1 car plus 3 outdoor spaces. Just above the garage there is a large terrace with many possibilities. The house is made up of a warm entrance hall, a spacious and bright living room, a courtesy toilet and a large kitchen with an exterior exit to the summer terrace and near the stone barbecue. Going up a majestic staircase we reach a first level divided into two parts with a Suite first and then 2 double rooms. We also find a piece for a small office or dressing room and a complete bathroom. On the top floor is the attic that allows a very special fifth double room! It has city gas heating as well as a fireplace and automatic irrigation. Just 100 meters from the beach and about 150 meters from the main street, its location and charm make it unique!