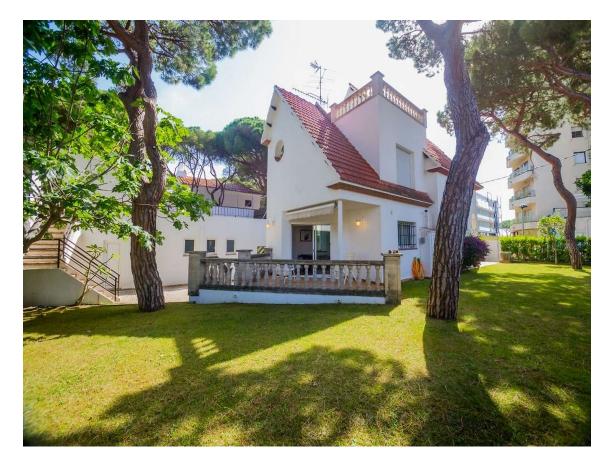

Center House in Playa de Aro.

835.000 €

This is the house you have dreamt about when you were thinking of your holidays in Playa de Aro or on the Costa Brava. Have you ever dreamed of having a house with a garden one street from the sea? Where you can celebrate any anniversary or summer party or barbecue... in a beautiful garden with your family and friends. Well, this house fulfills your dreams! Charming colonial-style house with more than 500 meters of garden and 280m built. Vehicle entrance with a garage for 1 car plus 3 outdoor spaces. Just above the garage there is a large terrace with many possibilities. The house is made up of a warm entrance hall, a spacious and bright living room, a courtesy toilet and a large kitchen with an exterior exit to the summer terrace and near the stone barbecue. Going up a majestic staircase we reach a first level divided into two parts with a Suite first and then 2 double rooms. We also find a piece for a small office or dressing room and a complete bathroom. On the top floor is the attic that allows a very special fifth double room! It has city gas heating as well as a fireplace and automatic irrigation. Just 100 meters from the beach and about 150 meters from the main street, its location and charm make it unique!

Transaction:SaleCategory:HouseMunicipality:Baix EmpordàSurface area:281 m²

Rooms: 4 Bathrooms: 2 bathrooms

Parking: Yes Washing machine: Yes Terrace: Yes Central heating: Yes

Land: 525 m<sup>2</sup>

info@giscom.cat www.giscom.cat 972 611 023