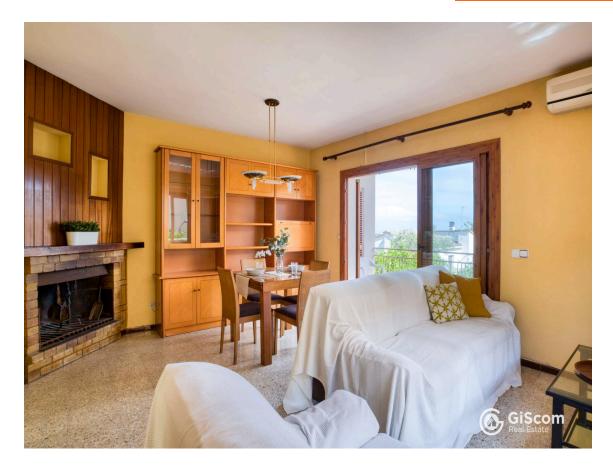

Fantastic detached house in Mas Ambrós.

298.000 €

This beautiful house with 4 winds is oriented to the South, where it enjoys light and sun throughout the day. Its square and flat plot offers privacy with the neighbors, without losing the open views towards the village of Calonge. On the first floor we find the living-dining room, equipped with fireplace and terrace, we also have a large kitchen, a bathroom with shower and three double bedrooms. From the master bedroom and from the kitchen you can also access the terrace. On the ground floor, with independent access, we find a space reserved for the boiler and machine room, a laundry room, and a fully equipped studio with two double bedrooms, a bathroom with bathtub, living room and kitchen. The garden is directly accessible from the studio. This house offers many possibilities in a quiet environment close to Calonge. Build in 1978. Heating and air conditioning on the main floor, very well preserved wooden enclosures. Do you want to come and visit her? Do not hesitate to contact us. PURCHASE EXPENSES: 10% ITP + Notary + Register.