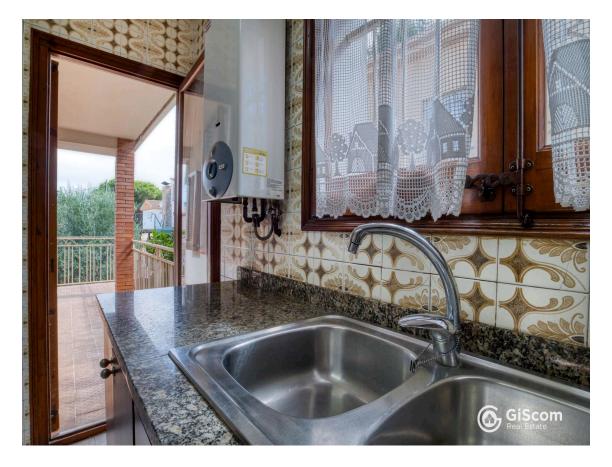

Fantastic detached house in Mas Ambrós.

298.000 €

This beautiful house with 4 winds is oriented to the South, where it enjoys light and sun throughout the day. Its square and flat plot offers privacy with the neighbors, without losing the open views towards the village of Calonge. On the first floor we find the living-dining room, equipped with fireplace and terrace, we also have a large kitchen, a bathroom with shower and three double bedrooms. From the master bedroom and from the kitchen you can also access the terrace. On the ground floor, with independent access, we find a space reserved for the boiler and machine room, a laundry room, and a fully equipped studio with two double bedrooms, a bathroom with bathtub, living room and kitchen. The garden is directly accessible from the studio. This house offers many possibilities in a quiet environment close to Calonge. Build in 1978. Heating and air conditioning on the main floor, very well preserved wooden enclosures. Do you want to come and visit her? Do not hesitate to contact us. PURCHASE EXPENSES: 10% ITP + Notary + Register.