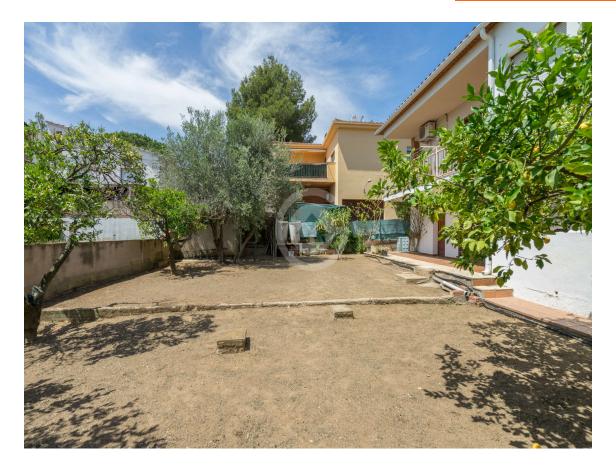

Fantastic detached house in Mas Ambrós.

298.000 €

This beautiful house with 4 winds is oriented to the South, where it enjoys light and sun throughout the day. Its square and flat plot offers privacy with the neighbors, without losing the open views towards the village of Calonge. On the first floor we find the living-dining room, equipped with fireplace and terrace, we also have a large kitchen, a bathroom with shower and three double bedrooms. From the master bedroom and from the kitchen you can also access the terrace. On the ground floor, with independent access, we find a space reserved for the boiler and machine room, a laundry room, and a fully equipped studio with two double bedrooms, a bathroom with bathtub, living room and kitchen. The garden is directly accessible from the studio. This house offers many possibilities in a quiet environment close to Calonge. Build in 1978. Heating and air conditioning on the main floor, very well preserved wooden enclosures. Do you want to come and visit her? Do not hesitate to contact us. PURCHASE EXPENSES: 10% ITP + Notary + Register.

Transaction: Sale Category: House Municipality: Baix Empordà Surface area: 180 m<sup>2</sup>

Rooms: 5 Bathrooms: 2 bathrooms

Parking: Yes Utility room/area: Yes
Garden: Yes Central heating: Yes
Air conditioning: Yes Land: 398 m²