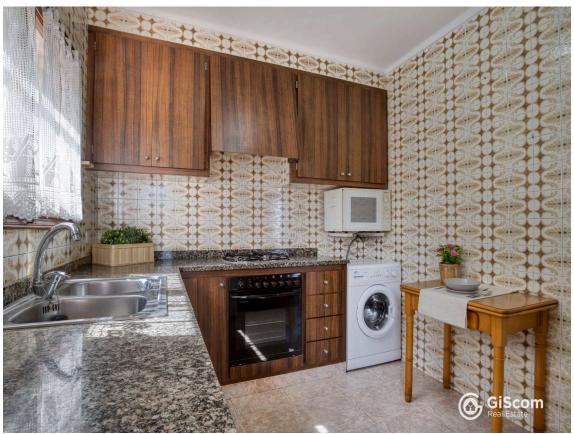

Fantastic detached house in Mas Ambrós.

298.000 €

This beautiful house with 4 winds is oriented to the South, where it enjoys light and sun throughout the day. Its square and flat plot offers privacy with the neighbors, without losing the open views towards the village of Calonge. On the first floor we find the living-dining room, equipped with fireplace and terrace, we also have a large kitchen, a bathroom with shower and three double bedrooms. From the master bedroom and from the kitchen you can also access the terrace. On the ground floor, with independent access, we find a space reserved for the boiler and machine room, a laundry room, and a fully equipped studio with two double bedrooms, a bathroom with bathtub, living room and kitchen. The garden is directly accessible from the studio. This house offers many possibilities in a quiet environment close to Calonge. Build in 1978. Heating and air conditioning on the main floor, very well preserved wooden enclosures. Do you want to come and visit her? Do not hesitate to contact us. PURCHASE EXPENSES: 10% ITP + Notary + Register.