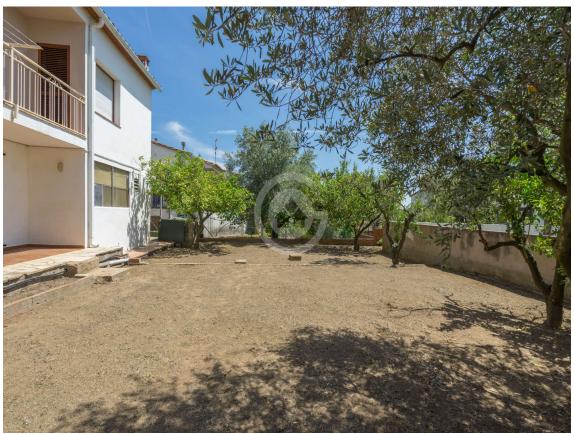

Fantastic detached house in Mas Ambrós.

298.000 €

This beautiful house with 4 winds is oriented to the South, where it enjoys light and sun throughout the day. Its square and flat plot offers privacy with the neighbors, without losing the open views towards the village of Calonge. On the first floor we find the living-dining room, equipped with fireplace and terrace, we also have a large kitchen, a bathroom with shower and three double bedrooms. From the master bedroom and from the kitchen you can also access the terrace. On the ground floor, with independent access, we find a space reserved for the boiler and machine room, a laundry room, and a fully equipped studio with two double bedrooms, a bathroom with bathtub, living room and kitchen. The garden is directly accessible from the studio. This house offers many possibilities in a quiet environment close to Calonge. Build in 1978. Heating and air conditioning on the main floor, very well preserved wooden enclosures. Do you want to come and visit her? Do not hesitate to contact us. PURCHASE EXPENSES: 10% ITP + Notary + Register.

Transaction: Sale Category: House Municipality: Baix Empordà Surface area: 180 m<sup>2</sup>

Rooms: 5 Bathrooms: 2 bathrooms

Parking: Yes Utility room/area: Yes
Garden: Yes Central heating: Yes
Air conditioning: Yes Land: 398 m²