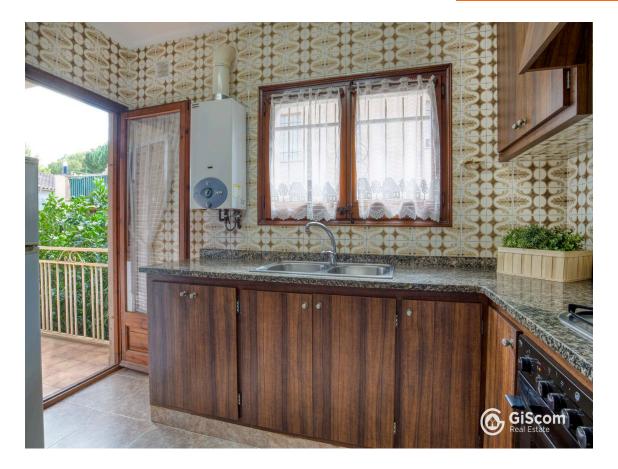

Fantastic detached house in Mas Ambrós.

298.000 €

This beautiful house with 4 winds is oriented to the South, where it enjoys light and sun throughout the day. Its square and flat plot offers privacy with the neighbors, without losing the open views towards the village of Calonge. On the first floor we find the living-dining room, equipped with fireplace and terrace, we also have a large kitchen, a bathroom with shower and three double bedrooms. From the master bedroom and from the kitchen you can also access the terrace. On the ground floor, with independent access, we find a space reserved for the boiler and machine room, a laundry room, and a fully equipped studio with two double bedrooms, a bathroom with bathtub, living room and kitchen. The garden is directly accessible from the studio. This house offers many possibilities in a quiet environment close to Calonge. Build in 1978. Heating and air conditioning on the main floor, very well preserved wooden enclosures. Do you want to come and visit her? Do not hesitate to contact us. PURCHASE EXPENSES: 10% ITP + Notary + Register.