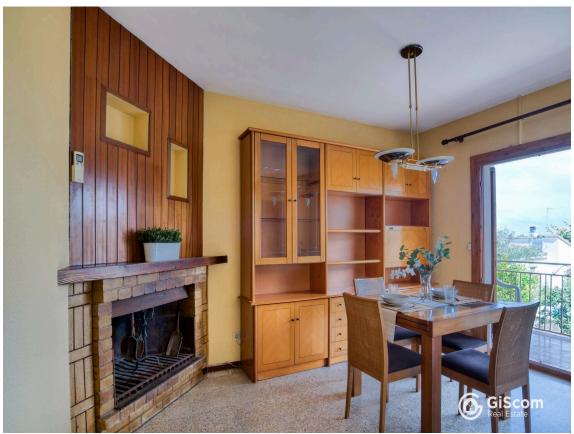

Fantastic detached house in Mas Ambrós.

298.000 €

This beautiful house with 4 winds is oriented to the South, where it enjoys light and sun throughout the day. Its square and flat plot offers privacy with the neighbors, without losing the open views towards the village of Calonge. On the first floor we find the living-dining room, equipped with fireplace and terrace, we also have a large kitchen, a bathroom with shower and three double bedrooms. From the master bedroom and from the kitchen you can also access the terrace. On the ground floor, with independent access, we find a space reserved for the boiler and machine room, a laundry room, and a fully equipped studio with two double bedrooms, a bathroom with bathtub, living room and kitchen. The garden is directly accessible from the studio. This house offers many possibilities in a quiet environment close to Calonge. Build in 1978. Heating and air conditioning on the main floor, very well preserved wooden enclosures. Do you want to come and visit her? Do not hesitate to contact us. PURCHASE EXPENSES: 10% ITP + Notary + Register.