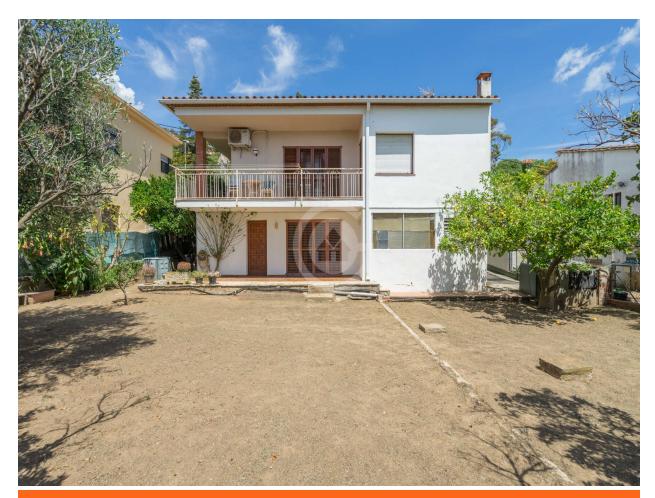

Fantastic detached house in Mas Ambrós.

298.000 €

This beautiful house with 4 winds is oriented to the South, where it enjoys light and sun throughout the day. Its square and flat plot offers privacy with the neighbors, without losing the open views towards the village of Calonge. On the first floor we find the living-dining room, equipped with fireplace and terrace, we also have a large kitchen, a bathroom with shower and three double bedrooms. From the master bedroom and from the kitchen you can also access the terrace. On the ground floor, with independent access, we find a space reserved for the boiler and machine room, a laundry room, and a fully equipped studio with two double bedrooms, a bathroom with bathtub, living room and kitchen. The garden is directly accessible from the studio. This house offers many possibilities in a quiet environment close to Calonge. Build in 1978. Heating and air conditioning on the main floor, very well preserved wooden enclosures. Do you want to come and visit her? Do not hesitate to contact us. PURCHASE EXPENSES: 10% ITP + Notary + Register.

Transaction: Sale Category: House Municipality: Baix Empordà Surface area: 180 m<sup>2</sup>

Rooms: 5 Bathrooms: 2 bathrooms

Parking: Yes Utility room/area: Yes
Garden: Yes Central heating: Yes
Air conditioning: Yes Land: 398 m²