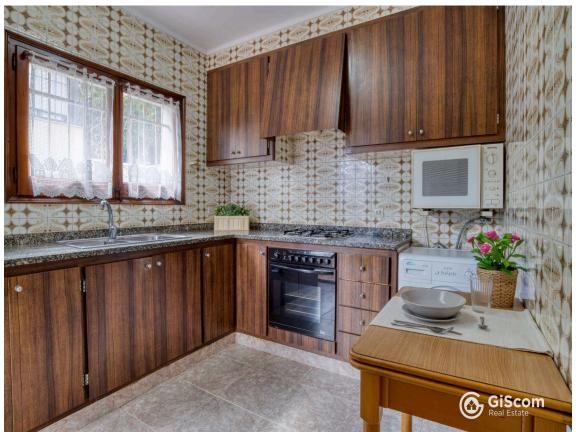

Fantastic detached house in Mas Ambrós.

298.000 €

This beautiful house with 4 winds is oriented to the South, where it enjoys light and sun throughout the day. Its square and flat plot offers privacy with the neighbors, without losing the open views towards the village of Calonge. On the first floor we find the living-dining room, equipped with fireplace and terrace, we also have a large kitchen, a bathroom with shower and three double bedrooms. From the master bedroom and from the kitchen you can also access the terrace. On the ground floor, with independent access, we find a space reserved for the boiler and machine room, a laundry room, and a fully equipped studio with two double bedrooms, a bathroom with bathtub, living room and kitchen. The garden is directly accessible from the studio. This house offers many possibilities in a quiet environment close to Calonge. Build in 1978. Heating and air conditioning on the main floor, very well preserved wooden enclosures. Do you want to come and visit her? Do not hesitate to contact us. PURCHASE EXPENSES: 10% ITP + Notary + Register.