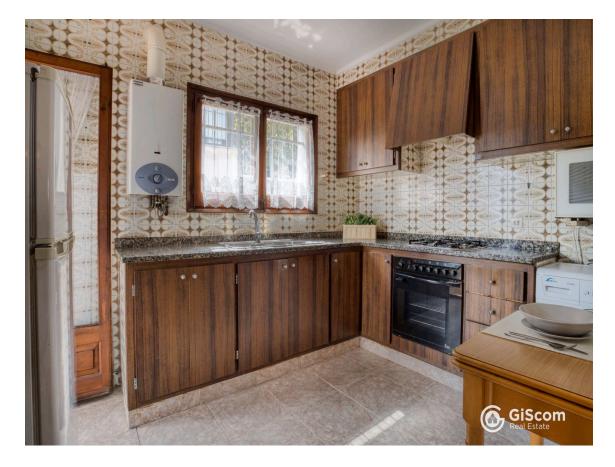

Fantastic detached house in Mas Ambrós.

298.000 €

This beautiful house with 4 winds is oriented to the South, where it enjoys light and sun throughout the day. Its square and flat plot offers privacy with the neighbors, without losing the open views towards the village of Calonge. On the first floor we find the living-dining room, equipped with fireplace and terrace, we also have a large kitchen, a bathroom with shower and three double bedrooms. From the master bedroom and from the kitchen you can also access the terrace. On the ground floor, with independent access, we find a space reserved for the boiler and machine room, a laundry room, and a fully equipped studio with two double bedrooms, a bathroom with bathtub, living room and kitchen. The garden is directly accessible from the studio. This house offers many possibilities in a quiet environment close to Calonge. Build in 1978. Heating and air conditioning on the main floor, very well preserved wooden enclosures. Do you want to come and visit her? Do not hesitate to contact us. PURCHASE EXPENSES: 10% ITP + Notary + Register.