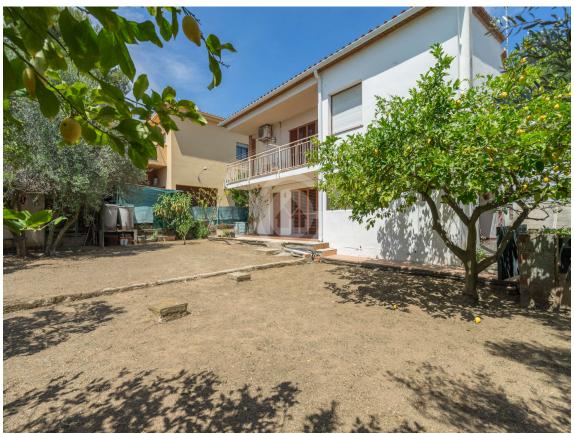

Fantastic detached house in Mas Ambrós.

298.000 €

This beautiful house with 4 winds is oriented to the South, where it enjoys light and sun throughout the day. Its square and flat plot offers privacy with the neighbors, without losing the open views towards the village of Calonge. On the first floor we find the living-dining room, equipped with fireplace and terrace, we also have a large kitchen, a bathroom with shower and three double bedrooms. From the master bedroom and from the kitchen you can also access the terrace. On the ground floor, with independent access, we find a space reserved for the boiler and machine room, a laundry room, and a fully equipped studio with two double bedrooms, a bathroom with bathtub, living room and kitchen. The garden is directly accessible from the studio. This house offers many possibilities in a quiet environment close to Calonge. Build in 1978. Heating and air conditioning on the main floor, very well preserved wooden enclosures. Do you want to come and visit her? Do not hesitate to contact us. PURCHASE EXPENSES: 10% ITP + Notary + Register.

Transaction: Sale Category: House Municipality: Baix Empordà Surface area: 180 m<sup>2</sup>

Rooms: 5 Bathrooms: 2 bathrooms

Parking: Yes Utility room/area: Yes
Garden: Yes Central heating: Yes
Air conditioning: Yes Land: 398 m²