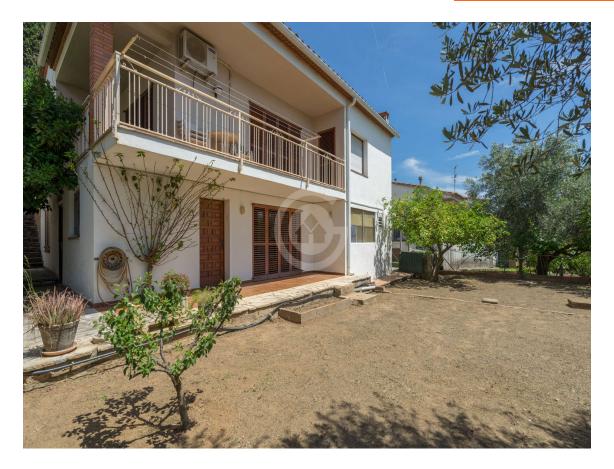

Fantastic detached house in Mas Ambrós.

298.000 €

This beautiful house with 4 winds is oriented to the South, where it enjoys light and sun throughout the day. Its square and flat plot offers privacy with the neighbors, without losing the open views towards the village of Calonge. On the first floor we find the living-dining room, equipped with fireplace and terrace, we also have a large kitchen, a bathroom with shower and three double bedrooms. From the master bedroom and from the kitchen you can also access the terrace. On the ground floor, with independent access, we find a space reserved for the boiler and machine room, a laundry room, and a fully equipped studio with two double bedrooms, a bathroom with bathtub, living room and kitchen. The garden is directly accessible from the studio. This house offers many possibilities in a quiet environment close to Calonge. Build in 1978. Heating and air conditioning on the main floor, very well preserved wooden enclosures. Do you want to come and visit her? Do not hesitate to contact us. PURCHASE EXPENSES: 10% ITP + Notary + Register.

Transaction: Sale Category: House Municipality: Baix Empordà Surface area: 180 m<sup>2</sup>

Rooms: 5 Bathrooms: 2 bathrooms

Parking: Yes Utility room/area: Yes
Garden: Yes Central heating: Yes
Air conditioning: Yes Land: 398 m²