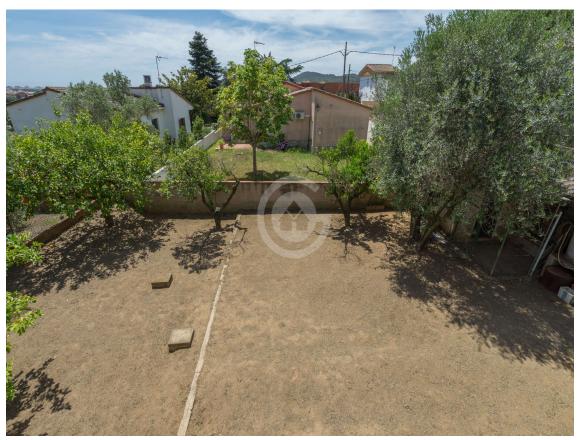

Fantastic detached house in Mas Ambrós.

298.000 €

This beautiful house with 4 winds is oriented to the South, where it enjoys light and sun throughout the day. Its square and flat plot offers privacy with the neighbors, without losing the open views towards the village of Calonge. On the first floor we find the living-dining room, equipped with fireplace and terrace, we also have a large kitchen, a bathroom with shower and three double bedrooms. From the master bedroom and from the kitchen you can also access the terrace. On the ground floor, with independent access, we find a space reserved for the boiler and machine room, a laundry room, and a fully equipped studio with two double bedrooms, a bathroom with bathtub, living room and kitchen. The garden is directly accessible from the studio. This house offers many possibilities in a quiet environment close to Calonge. Build in 1978. Heating and air conditioning on the main floor, very well preserved wooden enclosures. Do you want to come and visit her? Do not hesitate to contact us. PURCHASE EXPENSES: 10% ITP + Notary + Register.