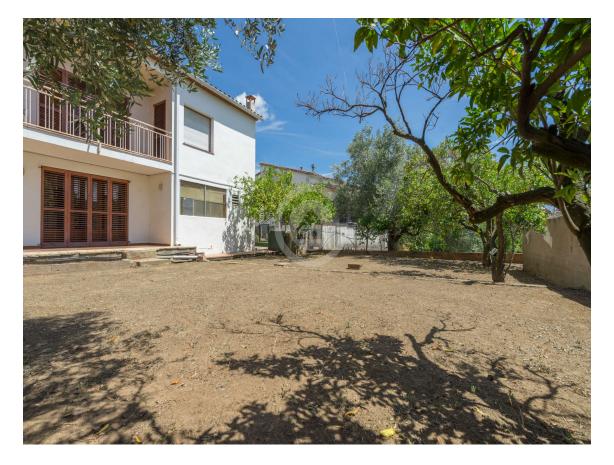

Fantastic detached house in Mas Ambrós.

298.000 €

This beautiful house with 4 winds is oriented to the South, where it enjoys light and sun throughout the day. Its square and flat plot offers privacy with the neighbors, without losing the open views towards the village of Calonge. On the first floor we find the living-dining room, equipped with fireplace and terrace, we also have a large kitchen, a bathroom with shower and three double bedrooms. From the master bedroom and from the kitchen you can also access the terrace. On the ground floor, with independent access, we find a space reserved for the boiler and machine room, a laundry room, and a fully equipped studio with two double bedrooms, a bathroom with bathtub, living room and kitchen. The garden is directly accessible from the studio. This house offers many possibilities in a quiet environment close to Calonge. Build in 1978. Heating and air conditioning on the main floor, very well preserved wooden enclosures. Do you want to come and visit her? Do not hesitate to contact us. PURCHASE EXPENSES: 10% ITP + Notary + Register.

Transaction: Sale Category: House Municipality: Baix Empordà Surface area: 180 m<sup>2</sup>

Rooms: 5 Bathrooms: 2 bathrooms

Parking: Yes Utility room/area: Yes
Garden: Yes Central heating: Yes
Air conditioning: Yes Land: 398 m²