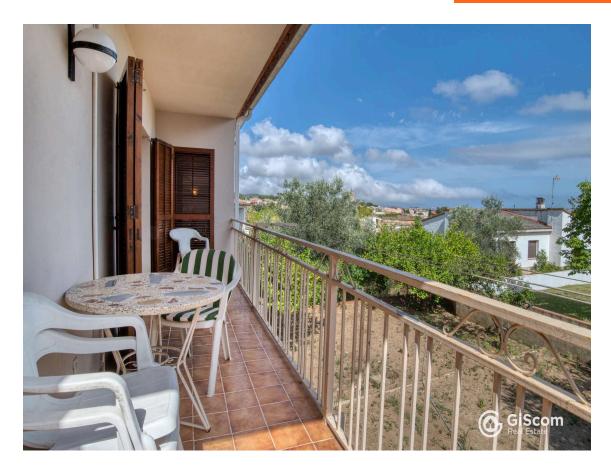

Fantastic detached house in Mas Ambrós.

298.000 €

This beautiful house with 4 winds is oriented to the South, where it enjoys light and sun throughout the day. Its square and flat plot offers privacy with the neighbors, without losing the open views towards the village of Calonge. On the first floor we find the living-dining room, equipped with fireplace and terrace, we also have a large kitchen, a bathroom with shower and three double bedrooms. From the master bedroom and from the kitchen you can also access the terrace. On the ground floor, with independent access, we find a space reserved for the boiler and machine room, a laundry room, and a fully equipped studio with two double bedrooms, a bathroom with bathtub, living room and kitchen. The garden is directly accessible from the studio. This house offers many possibilities in a quiet environment close to Calonge. Build in 1978. Heating and air conditioning on the main floor, very well preserved wooden enclosures. Do you want to come and visit her? Do not hesitate to contact us. PURCHASE EXPENSES: 10% ITP + Notary + Register.

Balcony: Yes

info@giscom.cat www.giscom.cat 972 611 023