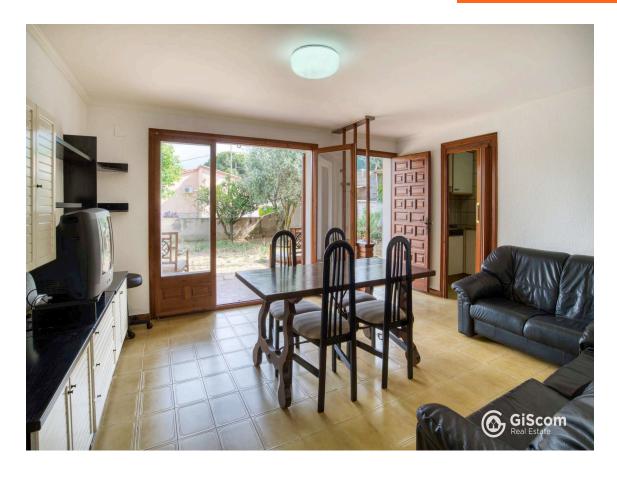

Fantastic detached house in Mas Ambrós.

298.000 €

This beautiful house with 4 winds is oriented to the South, where it enjoys light and sun throughout the day. Its square and flat plot offers privacy with the neighbors, without losing the open views towards the village of Calonge. On the first floor we find the living-dining room, equipped with fireplace and terrace, we also have a large kitchen, a bathroom with shower and three double bedrooms. From the master bedroom and from the kitchen you can also access the terrace. On the ground floor, with independent access, we find a space reserved for the boiler and machine room, a laundry room, and a fully equipped studio with two double bedrooms, a bathroom with bathtub, living room and kitchen. The garden is directly accessible from the studio. This house offers many possibilities in a quiet environment close to Calonge. Build in 1978. Heating and air conditioning on the main floor, very well preserved wooden enclosures. Do you want to come and visit her? Do not hesitate to contact us. PURCHASE EXPENSES: 10% ITP + Notary + Register.