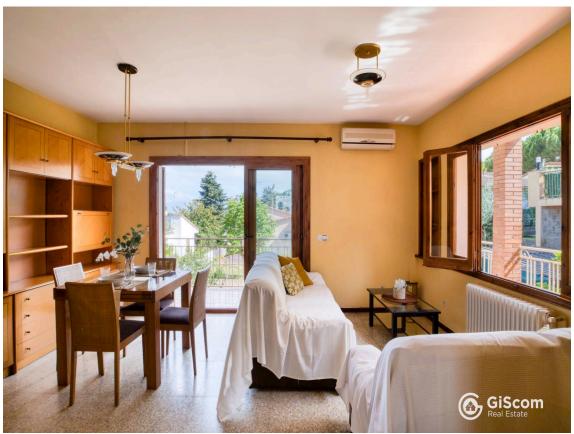

Fantastic detached house in Mas Ambrós.

298.000 €

This beautiful house with 4 winds is oriented to the South, where it enjoys light and sun throughout the day. Its square and flat plot offers privacy with the neighbors, without losing the open views towards the village of Calonge. On the first floor we find the living-dining room, equipped with fireplace and terrace, we also have a large kitchen, a bathroom with shower and three double bedrooms. From the master bedroom and from the kitchen you can also access the terrace. On the ground floor, with independent access, we find a space reserved for the boiler and machine room, a laundry room, and a fully equipped studio with two double bedrooms, a bathroom with bathtub, living room and kitchen. The garden is directly accessible from the studio. This house offers many possibilities in a quiet environment close to Calonge. Build in 1978. Heating and air conditioning on the main floor, very well preserved wooden enclosures. Do you want to come and visit her? Do not hesitate to contact us. PURCHASE EXPENSES: 10% ITP + Notary + Register.