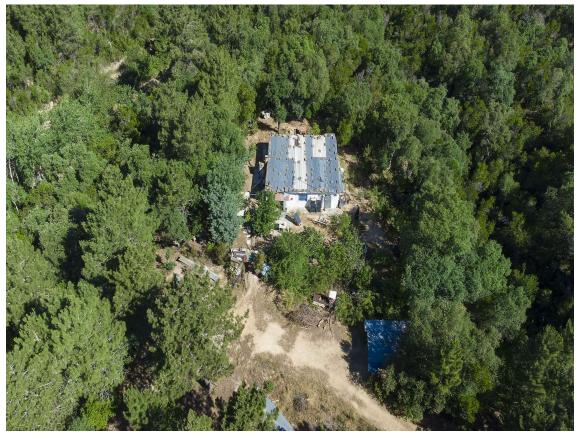

House to renovate in Llagostera and Tossa.

150.000 €

APIALIA PRODUCT. Unique house in a residential area, surrounded by a wooded environment, located 5 km from Tossa and 5 km from Llagostera. The property spans 15,000 m², fully fenced, with a vegetable garden, 2 wells of potable water, and also connected to the mains water supply. The building has 110 m², divided into 3 bedrooms, 1 bathroom, a kitchen (in need of renovation), and a living-dining room, all exterior. It also includes a patio and parking area. Outside, there is a barbecue and a porch. Electricity is supplied through solar panels. The house does not have a habitability certificate. For more information, don't hesitate to call!