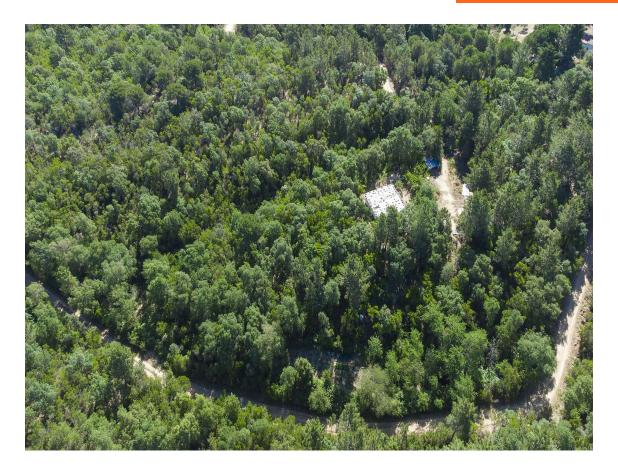

House to renovate in Llagostera and Tossa.

150.000 €

APIALIA PRODUCT. Unique house in a residential area, surrounded by a wooded environment, located 5 km from Tossa and 5 km from Llagostera. The property spans 15,000 m², fully fenced, with a vegetable garden, 2 wells of potable water, and also connected to the mains water supply. The building has 110 m², divided into 3 bedrooms, 1 bathroom, a kitchen (in need of renovation), and a living-dining room, all exterior. It also includes a patio and parking area. Outside, there is a barbecue and a porch. Electricity is supplied through solar panels. The house does not have a habitability certificate. For more information, don't hesitate to call!