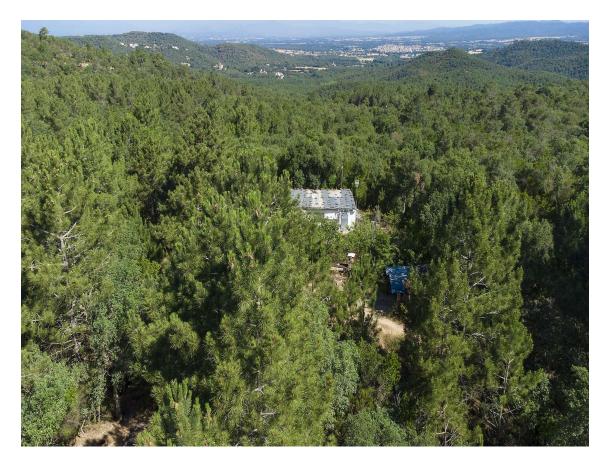

House to renovate in Llagostera and Tossa.

150.000 €

APIALIA PRODUCT. Unique house in a residential area, surrounded by a wooded environment, located 5 km from Tossa and 5 km from Llagostera. The property spans 15,000 m², fully fenced, with a vegetable garden, 2 wells of potable water, and also connected to the mains water supply. The building has 110 m², divided into 3 bedrooms, 1 bathroom, a kitchen (in need of renovation), and a living-dining room, all exterior. It also includes a patio and parking area. Outside, there is a barbecue and a porch. Electricity is supplied through solar panels. The house does not have a habitability certificate. For more information, don't hesitate to call!