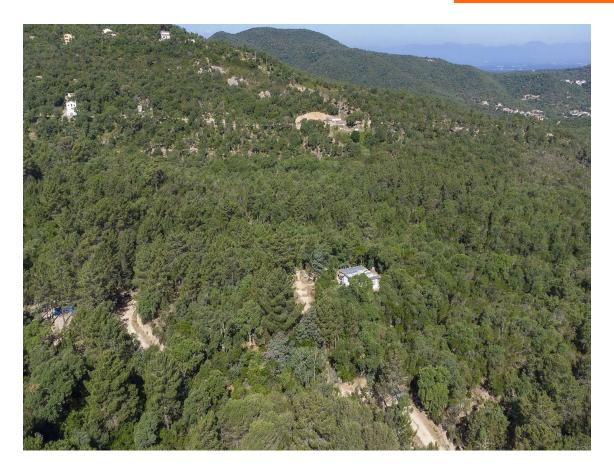

House to renovate in Llagostera and Tossa.

150.000 €

APIALIA PRODUCT. Unique house in a residential area, surrounded by a wooded environment, located 5 km from Tossa and 5 km from Llagostera. The property spans 15,000 m², fully fenced, with a vegetable garden, 2 wells of potable water, and also connected to the mains water supply. The building has 110 m², divided into 3 bedrooms, 1 bathroom, a kitchen (in need of renovation), and a living-dining room, all exterior. It also includes a patio and parking area. Outside, there is a barbecue and a porch. Electricity is supplied through solar panels. The house does not have a habitability certificate. For more information, don't hesitate to call!