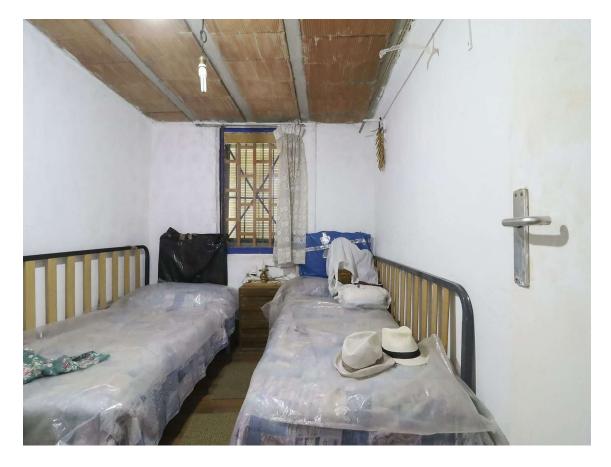

House to renovate in Llagostera and Tossa.

150.000 €

APIALIA PRODUCT. Unique house in a residential area, surrounded by a wooded environment, located 5 km from Tossa and 5 km from Llagostera. The property spans 15,000 m², fully fenced, with a vegetable garden, 2 wells of potable water, and also connected to the mains water supply. The building has 110 m², divided into 3 bedrooms, 1 bathroom, a kitchen (in need of renovation), and a living-dining room, all exterior. It also includes a patio and parking area. Outside, there is a barbecue and a porch. Electricity is supplied through solar panels. The house does not have a habitability certificate. For more information, don't hesitate to call!