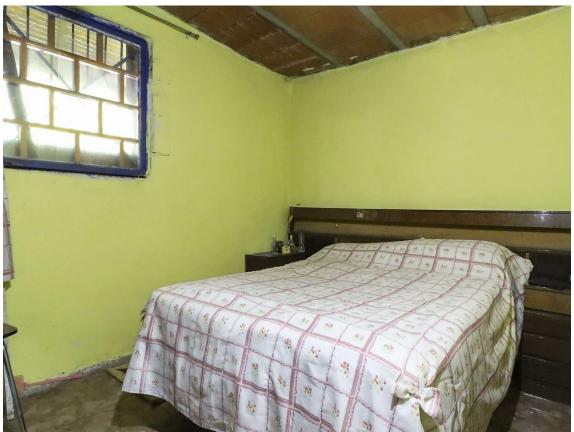

House to renovate in Llagostera and Tossa.

150.000 €

APIALIA PRODUCT. Unique house in a residential area, surrounded by a wooded environment, located 5 km from Tossa and 5 km from Llagostera. The property spans 15,000 m², fully fenced, with a vegetable garden, 2 wells of potable water, and also connected to the mains water supply. The building has 110 m², divided into 3 bedrooms, 1 bathroom, a kitchen (in need of renovation), and a living-dining room, all exterior. It also includes a patio and parking area. Outside, there is a barbecue and a porch. Electricity is supplied through solar panels. The house does not have a habitability certificate. For more information, don't hesitate to call!