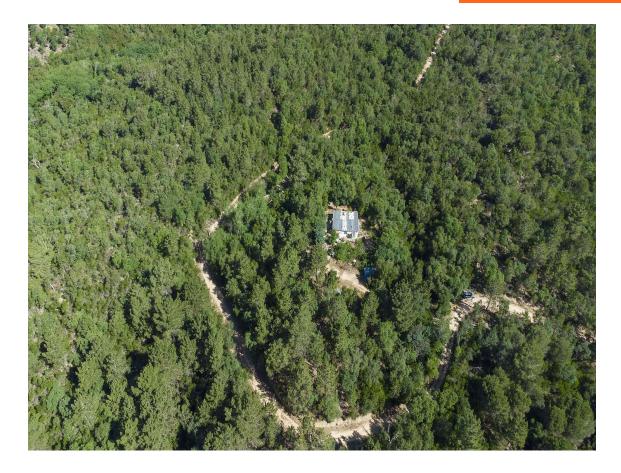

House to renovate in Llagostera and Tossa.

150.000 €

APIALIA PRODUCT. Unique house in a residential area, surrounded by a wooded environment, located 5 km from Tossa and 5 km from Llagostera. The property spans 15,000 m², fully fenced, with a vegetable garden, 2 wells of potable water, and also connected to the mains water supply. The building has 110 m², divided into 3 bedrooms, 1 bathroom, a kitchen (in need of renovation), and a living-dining room, all exterior. It also includes a patio and parking area. Outside, there is a barbecue and a porch. Electricity is supplied through solar panels. The house does not have a habitability certificate. For more information, don't hesitate to call!