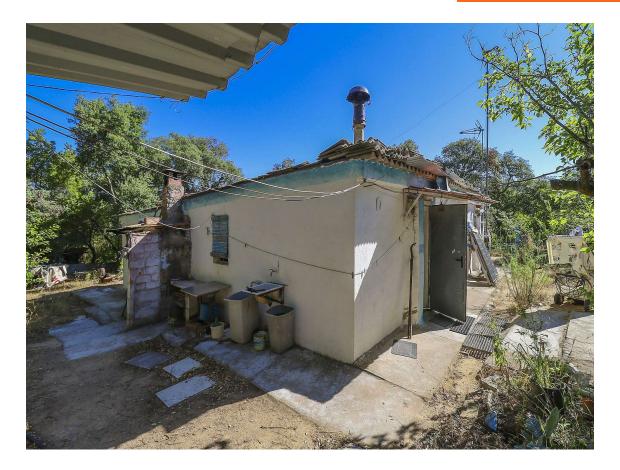

House to renovate in Llagostera and Tossa.

150.000 €

APIALIA PRODUCT. Unique house in a residential area, surrounded by a wooded environment, located 5 km from Tossa and 5 km from Llagostera. The property spans 15,000 m², fully fenced, with a vegetable garden, 2 wells of potable water, and also connected to the mains water supply. The building has 110 m², divided into 3 bedrooms, 1 bathroom, a kitchen (in need of renovation), and a living-dining room, all exterior. It also includes a patio and parking area. Outside, there is a barbecue and a porch. Electricity is supplied through solar panels. The house does not have a habitability certificate. For more information, don't hesitate to call!