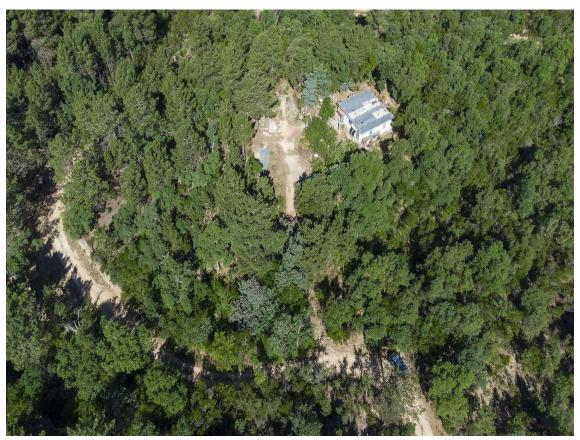

House to renovate in Llagostera and Tossa.

150.000 €

APIALIA PRODUCT. Unique house in a residential area, surrounded by a wooded environment, located 5 km from Tossa and 5 km from Llagostera. The property spans 15,000 m², fully fenced, with a vegetable garden, 2 wells of potable water, and also connected to the mains water supply. The building has 110 m², divided into 3 bedrooms, 1 bathroom, a kitchen (in need of renovation), and a living-dining room, all exterior. It also includes a patio and parking area. Outside, there is a barbecue and a porch. Electricity is supplied through solar panels. The house does not have a habitability certificate. For more information, don't hesitate to call!