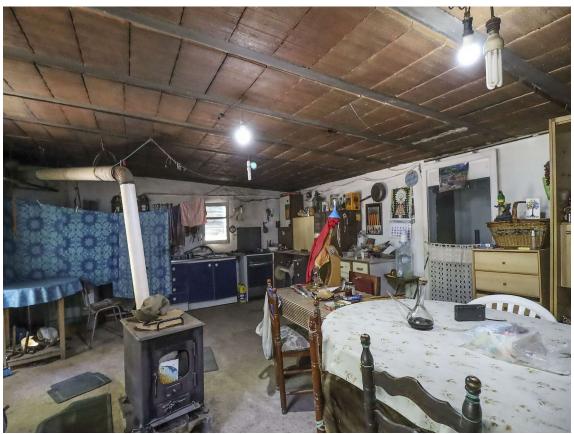

House to renovate in Llagostera and Tossa.

150.000 €

APIALIA PRODUCT. Unique house in a residential area, surrounded by a wooded environment, located 5 km from Tossa and 5 km from Llagostera. The property spans 15,000 m², fully fenced, with a vegetable garden, 2 wells of potable water, and also connected to the mains water supply. The building has 110 m², divided into 3 bedrooms, 1 bathroom, a kitchen (in need of renovation), and a living-dining room, all exterior. It also includes a patio and parking area. Outside, there is a barbecue and a porch. Electricity is supplied through solar panels. The house does not have a habitability certificate. For more information, don't hesitate to call!