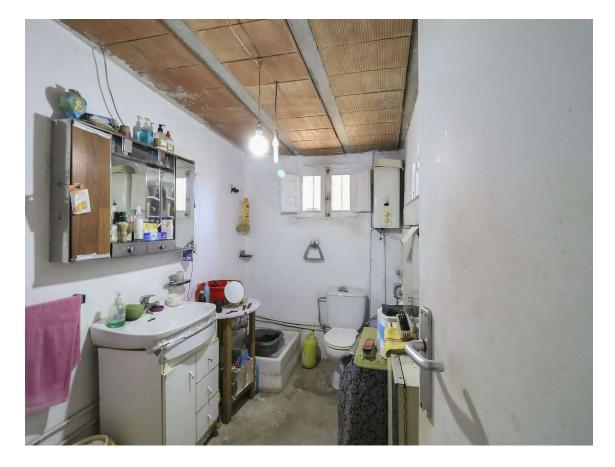

House to renovate in Llagostera and Tossa.

150.000 €

APIALIA PRODUCT. Unique house in a residential area, surrounded by a wooded environment, located 5 km from Tossa and 5 km from Llagostera. The property spans 15,000 m², fully fenced, with a vegetable garden, 2 wells of potable water, and also connected to the mains water supply. The building has 110 m², divided into 3 bedrooms, 1 bathroom, a kitchen (in need of renovation), and a living-dining room, all exterior. It also includes a patio and parking area. Outside, there is a barbecue and a porch. Electricity is supplied through solar panels. The house does not have a habitability certificate. For more information, don't hesitate to call!