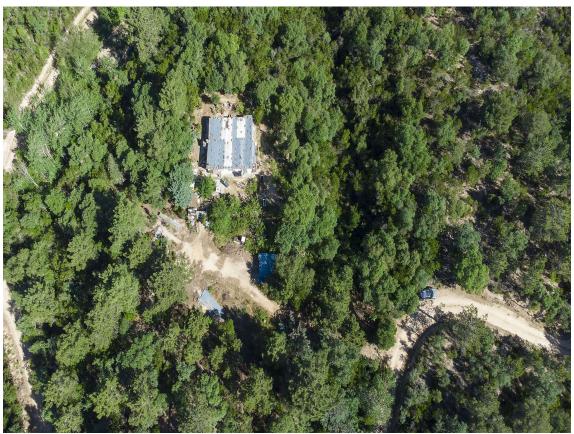

House to renovate in Llagostera and Tossa.

150.000 €

APIALIA PRODUCT. Unique house in a residential area, surrounded by a wooded environment, located 5 km from Tossa and 5 km from Llagostera. The property spans 15,000 m², fully fenced, with a vegetable garden, 2 wells of potable water, and also connected to the mains water supply. The building has 110 m², divided into 3 bedrooms, 1 bathroom, a kitchen (in need of renovation), and a living-dining room, all exterior. It also includes a patio and parking area. Outside, there is a barbecue and a porch. Electricity is supplied through solar panels. The house does not have a habitability certificate. For more information, don't hesitate to call!