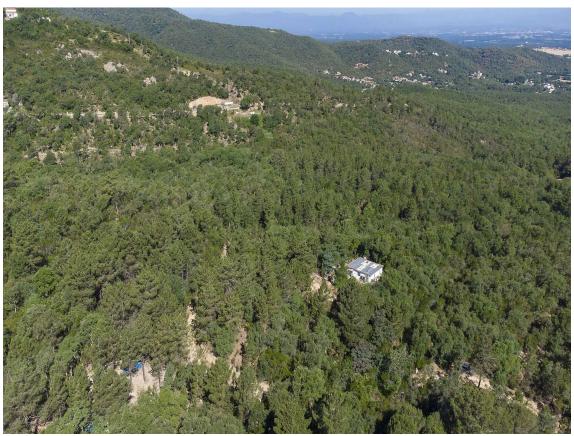

House to renovate in Llagostera and Tossa.

150.000 €

APIALIA PRODUCT. Unique house in a residential area, surrounded by a wooded environment, located 5 km from Tossa and 5 km from Llagostera. The property spans 15,000 m², fully fenced, with a vegetable garden, 2 wells of potable water, and also connected to the mains water supply. The building has 110 m², divided into 3 bedrooms, 1 bathroom, a kitchen (in need of renovation), and a living-dining room, all exterior. It also includes a patio and parking area. Outside, there is a barbecue and a porch. Electricity is supplied through solar panels. The house does not have a habitability certificate. For more information, don't hesitate to call!