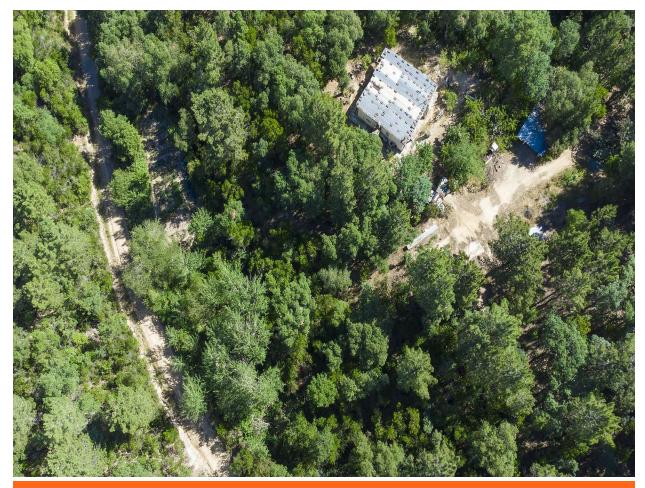

House to renovate in Llagostera and Tossa.

150.000 €

APIALIA PRODUCT. Unique house in a residential area, surrounded by a wooded environment, located 5 km from Tossa and 5 km from Llagostera. The property spans 15,000 m², fully fenced, with a vegetable garden, 2 wells of potable water, and also connected to the mains water supply. The building has 110 m², divided into 3 bedrooms, 1 bathroom, a kitchen (in need of renovation), and a living-dining room, all exterior. It also includes a patio and parking area. Outside, there is a barbecue and a porch. Electricity is supplied through solar panels. The house does not have a habitability certificate. For more information, don't hesitate to call!