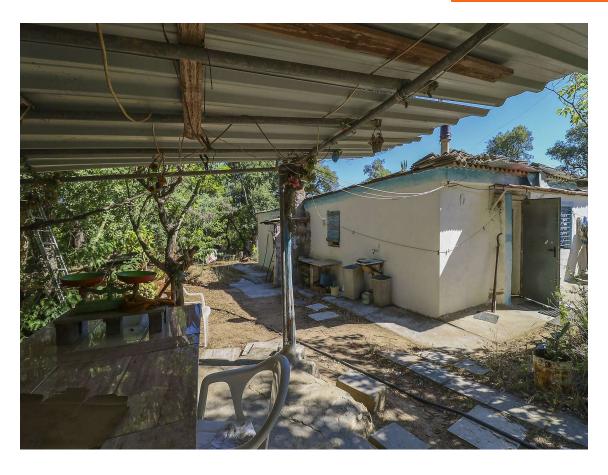

House to renovate in Llagostera and Tossa.

150.000 €

APIALIA PRODUCT. Unique house in a residential area, surrounded by a wooded environment, located 5 km from Tossa and 5 km from Llagostera. The property spans 15,000 m², fully fenced, with a vegetable garden, 2 wells of potable water, and also connected to the mains water supply. The building has 110 m², divided into 3 bedrooms, 1 bathroom, a kitchen (in need of renovation), and a living-dining room, all exterior. It also includes a patio and parking area. Outside, there is a barbecue and a porch. Electricity is supplied through solar panels. The house does not have a habitability certificate. For more information, don't hesitate to call!