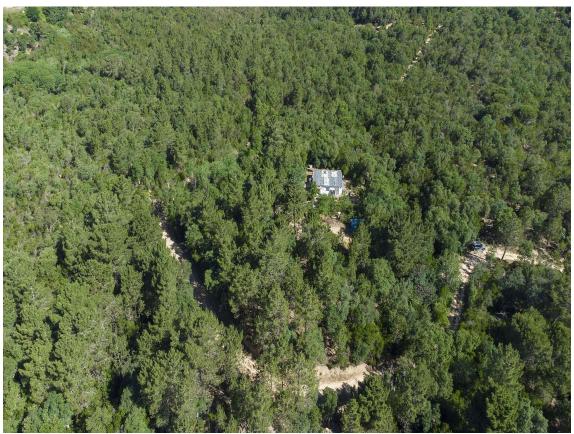

House to renovate in Llagostera and Tossa.

150.000 €

APIALIA PRODUCT. Unique house in a residential area, surrounded by a wooded environment, located 5 km from Tossa and 5 km from Llagostera. The property spans 15,000 m², fully fenced, with a vegetable garden, 2 wells of potable water, and also connected to the mains water supply. The building has 110 m², divided into 3 bedrooms, 1 bathroom, a kitchen (in need of renovation), and a living-dining room, all exterior. It also includes a patio and parking area. Outside, there is a barbecue and a porch. Electricity is supplied through solar panels. The house does not have a habitability certificate. For more information, don't hesitate to call!