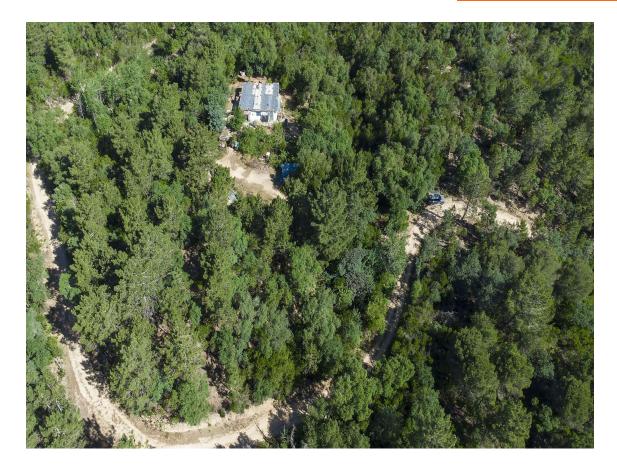

House to renovate in Llagostera and Tossa.

150.000 €

APIALIA PRODUCT. Unique house in a residential area, surrounded by a wooded environment, located 5 km from Tossa and 5 km from Llagostera. The property spans 15,000 m², fully fenced, with a vegetable garden, 2 wells of potable water, and also connected to the mains water supply. The building has 110 m², divided into 3 bedrooms, 1 bathroom, a kitchen (in need of renovation), and a living-dining room, all exterior. It also includes a patio and parking area. Outside, there is a barbecue and a porch. Electricity is supplied through solar panels. The house does not have a habitability certificate. For more information, don't hesitate to call!