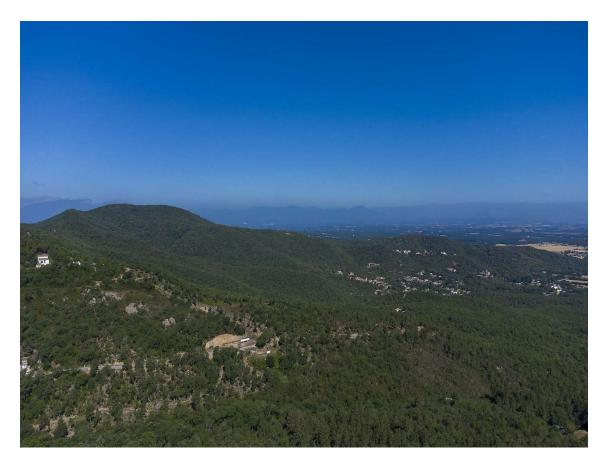

House to renovate in Llagostera and Tossa.

150.000 €

APIALIA PRODUCT. Unique house in a residential area, surrounded by a wooded environment, located 5 km from Tossa and 5 km from Llagostera. The property spans 15,000 m², fully fenced, with a vegetable garden, 2 wells of potable water, and also connected to the mains water supply. The building has 110 m², divided into 3 bedrooms, 1 bathroom, a kitchen (in need of renovation), and a living-dining room, all exterior. It also includes a patio and parking area. Outside, there is a barbecue and a porch. Electricity is supplied through solar panels. The house does not have a habitability certificate. For more information, don't hesitate to call!