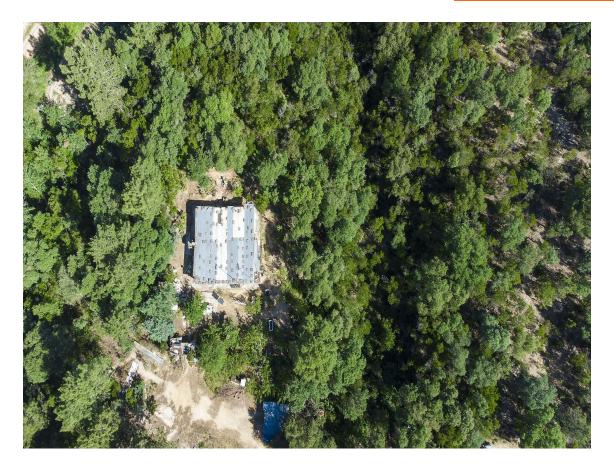

House to renovate in Llagostera and Tossa.

150.000 €

APIALIA PRODUCT. Unique house in a residential area, surrounded by a wooded environment, located 5 km from Tossa and 5 km from Llagostera. The property spans 15,000 m², fully fenced, with a vegetable garden, 2 wells of potable water, and also connected to the mains water supply. The building has 110 m², divided into 3 bedrooms, 1 bathroom, a kitchen (in need of renovation), and a living-dining room, all exterior. It also includes a patio and parking area. Outside, there is a barbecue and a porch. Electricity is supplied through solar panels. The house does not have a habitability certificate. For more information, don't hesitate to call!