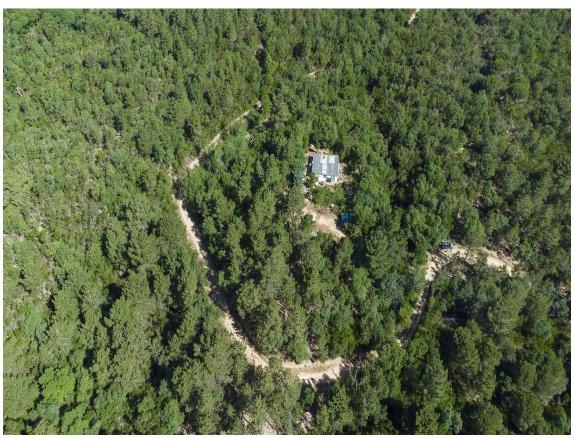

House to renovate in Llagostera and Tossa.

150.000 €

APIALIA PRODUCT. Unique house in a residential area, surrounded by a wooded environment, located 5 km from Tossa and 5 km from Llagostera. The property spans 15,000 m², fully fenced, with a vegetable garden, 2 wells of potable water, and also connected to the mains water supply. The building has 110 m², divided into 3 bedrooms, 1 bathroom, a kitchen (in need of renovation), and a living-dining room, all exterior. It also includes a patio and parking area. Outside, there is a barbecue and a porch. Electricity is supplied through solar panels. The house does not have a habitability certificate. For more information, don't hesitate to call!