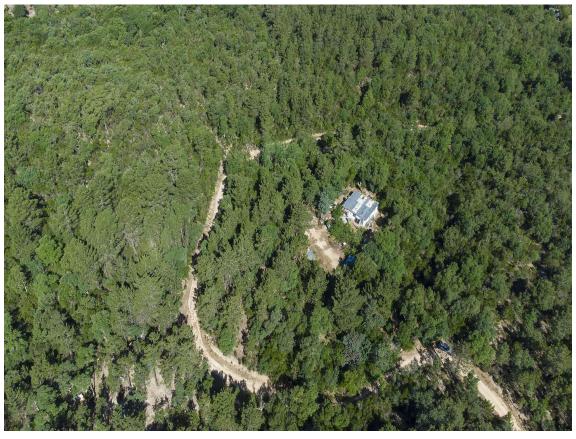

House to renovate in Llagostera and Tossa.

150.000 €

APIALIA PRODUCT. Unique house in a residential area, surrounded by a wooded environment, located 5 km from Tossa and 5 km from Llagostera. The property spans 15,000 m², fully fenced, with a vegetable garden, 2 wells of potable water, and also connected to the mains water supply. The building has 110 m², divided into 3 bedrooms, 1 bathroom, a kitchen (in need of renovation), and a living-dining room, all exterior. It also includes a patio and parking area. Outside, there is a barbecue and a porch. Electricity is supplied through solar panels. The house does not have a habitability certificate. For more information, don't hesitate to call!