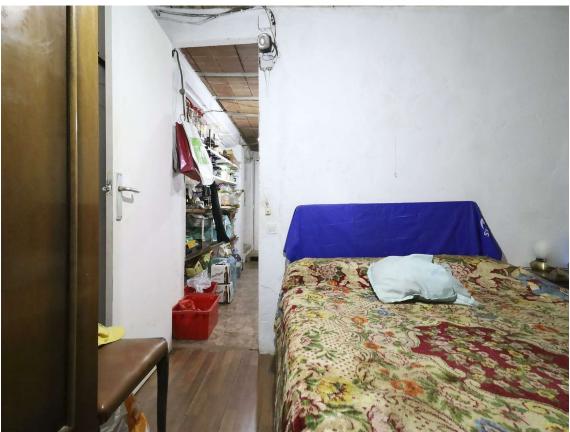

House to renovate in Llagostera and Tossa.

150.000 €

APIALIA PRODUCT. Unique house in a residential area, surrounded by a wooded environment, located 5 km from Tossa and 5 km from Llagostera. The property spans 15,000 m², fully fenced, with a vegetable garden, 2 wells of potable water, and also connected to the mains water supply. The building has 110 m², divided into 3 bedrooms, 1 bathroom, a kitchen (in need of renovation), and a living-dining room, all exterior. It also includes a patio and parking area. Outside, there is a barbecue and a porch. Electricity is supplied through solar panels. The house does not have a habitability certificate. For more information, don't hesitate to call!