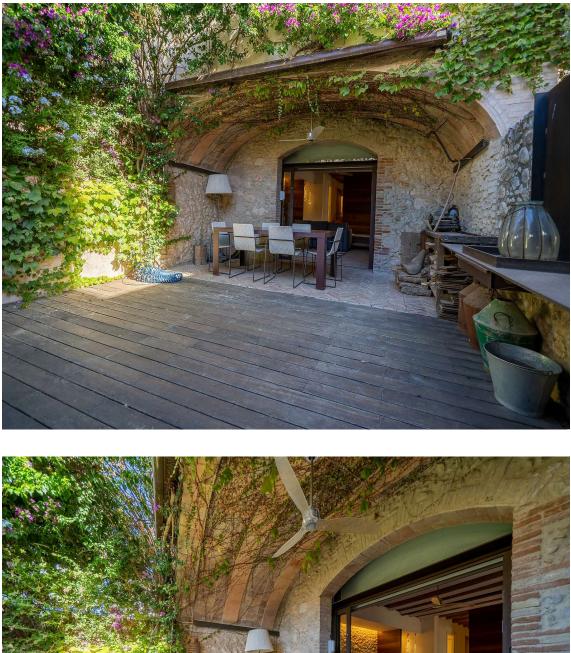

## To make the dream of living in a renovated village house in **0** the Empordà come true.

Exclusive village house completely renovated, in the center of the cozy tow of Albons. A property with the charm of typical Empordà houses, with exposed stone walls and arches, but with the elegance of a comfortable renovation and the highest qualities. Enjoy a completely private outdoor space, as well as beautiful terraces overlooking the Empordà. The house has two access one throught the entrance hall and the other from the beautiful courtyard. The ground floor consist of a living room (which can become a bedroom), a double bedroom and a bathroom with shower. The first floor is distributed with an open space where we find a kitchen and a living room with fireplace and exit to a covered terrace, as well as a toilette and a perfect storage space. Upstairs, the current space is designed as a double bedroom, exit to a nice terrace and two bathrooms. The composition can be modified to have two bedrooms (one double and one single) with private bathrooms. A cozy house, designed to the last detail to enjoy the comfort that your family needs. Ideal as a holidays house or first residence, as it has all the comforts to enjoy it all year round. If you want to get away from the most touristy villages and enjoy the typical Empordà atmosphere, Albons is your best choice! Do not hesitate to contact us to arrange a visit.