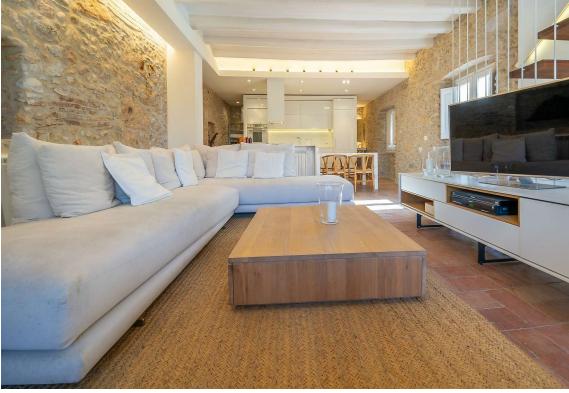

## To make the dream of living in a renovated village house in **0** the Empordà come true.

Exclusive village house completely renovated, in the center of the cozy tow of Albons. A property with the charm of typical Empordà houses, with exposed stone walls and arches, but with the elegance of a comfortable renovation and the highest qualities. Enjoy a completely private outdoor space, as well as beautiful terraces overlooking the Empordà. The house has two access one throught the entrance hall and the other from the beautiful courtyard. The ground floor consist of a living room (which can become a bedroom), a double bedroom and a bathroom with shower. The first floor is distributed with an open space where we find a kitchen and a living room with fireplace and exit to a covered terrace, as well as a toilette and a perfect storage space. Upstairs, the current space is designed as a double bedroom, exit to a nice terrace and two bathrooms. The composition can be modified to have two bedrooms (one double and one single) with private bathrooms. A cozy house, designed to the last detail to enjoy the comfort that your family needs. Ideal as a holidays house or first residence, as it has all the comforts to enjoy it all year round. If you want to get away from the most touristy villages and enjoy the typical Empordà atmosphere, Albons is your best choice! Do not hesitate to contact us to arrange a visit.