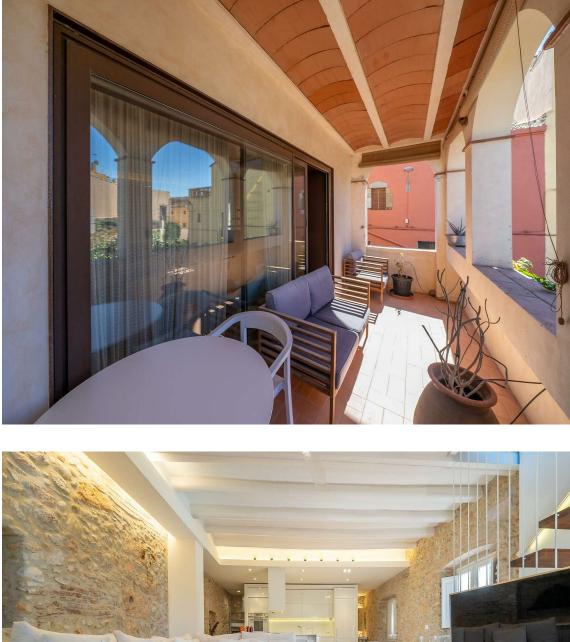

## To make the dream of living in a renovated village house in **0** the Empordà come true.

Exclusive village house completely renovated, in the center of the cozy tow of Albons. A property with the charm of typical Empordà houses, with exposed stone walls and arches, but with the elegance of a comfortable renovation and the highest qualities. Enjoy a completely private outdoor space, as well as beautiful terraces overlooking the Empordà. The house has two access one throught the entrance hall and the other from the beautiful courtyard. The ground floor consist of a living room (which can become a bedroom), a double bedroom and a bathroom with shower. The first floor is distributed with an open space where we find a kitchen and a living room with fireplace and exit to a covered terrace, as well as a toilette and a perfect storage space. Upstairs, the current space is designed as a double bedroom, exit to a nice terrace and two bathrooms. The composition can be modified to have two bedrooms (one double and one single) with private bathrooms. A cozy house, designed to the last detail to enjoy the comfort that your family needs. Ideal as a holidays house or first residence, as it has all the comforts to enjoy it all year round. If you want to get away from the most touristy villages and enjoy the typical Empordà atmosphere, Albons is your best choice! Do not hesitate to contact us to arrange a visit.