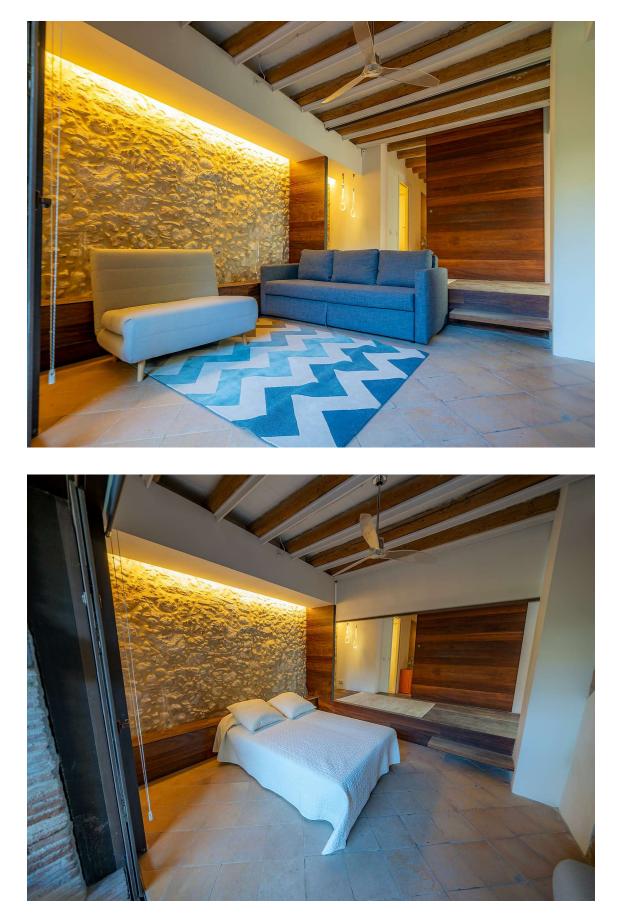

## To make the dream of living in a renovated village house in **0** the Empordà come true.

Exclusive village house completely renovated, in the center of the cozy tow of Albons. A property with the charm of typical Empordà houses, with exposed stone walls and arches, but with the elegance of a comfortable renovation and the highest qualities. Enjoy a completely private outdoor space, as well as beautiful terraces overlooking the Empordà. The house has two access one throught the entrance hall and the other from the beautiful courtyard. The ground floor consist of a living room (which can become a bedroom), a double bedroom and a bathroom with shower. The first floor is distributed with an open space where we find a kitchen and a living room with fireplace and exit to a covered terrace, as well as a toilette and a perfect storage space. Upstairs, the current space is designed as a double bedroom, exit to a nice terrace and two bathrooms. The composition can be modified to have two bedrooms (one double and one single) with private bathrooms. A cozy house, designed to the last detail to enjoy the comfort that your family needs. Ideal as a holidays house or first residence, as it has all the comforts to enjoy it all year round. If you want to get away from the most touristy villages and enjoy the typical Empordà atmosphere, Albons is your best choice! Do not hesitate to contact us to arrange a visit.