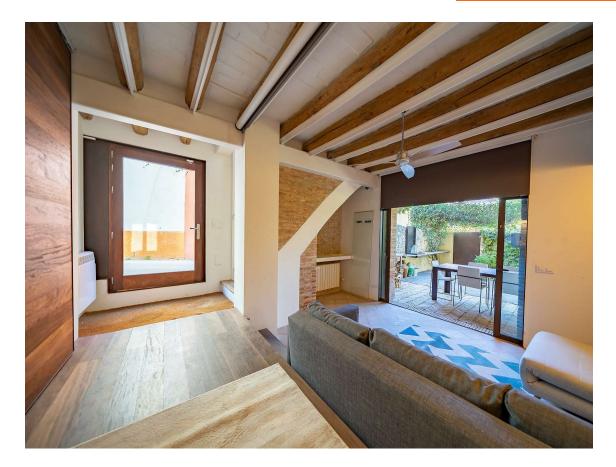

## To make the dream of living in a renovated village house in **0** the Empordà come true.

Exclusive village house completely renovated, in the center of the cozy tow of Albons. A property with the charm of typical Empordà houses, with exposed stone walls and arches, but with the elegance of a comfortable renovation and the highest qualities. Enjoy a completely private outdoor space, as well as beautiful terraces overlooking the Empordà. The house has two access one throught the entrance hall and the other from the beautiful courtyard. The ground floor consist of a living room (which can become a bedroom), a double bedroom and a bathroom with shower. The first floor is distributed with an open space where we find a kitchen and a living room with fireplace and exit to a covered terrace, as well as a toilette and a perfect storage space. Upstairs, the current space is designed as a double bedroom, exit to a nice terrace and two bathrooms. The composition can be modified to have two bedrooms (one double and one single) with private bathrooms. A cozy house, designed to the last detail to enjoy the comfort that your family needs. Ideal as a holidays house or first residence, as it has all the comforts to enjoy it all year round. If you want to get away from the most touristy villages and enjoy the typical Empordà atmosphere, Albons is your best choice! Do not hesitate to contact us to arrange a visit.