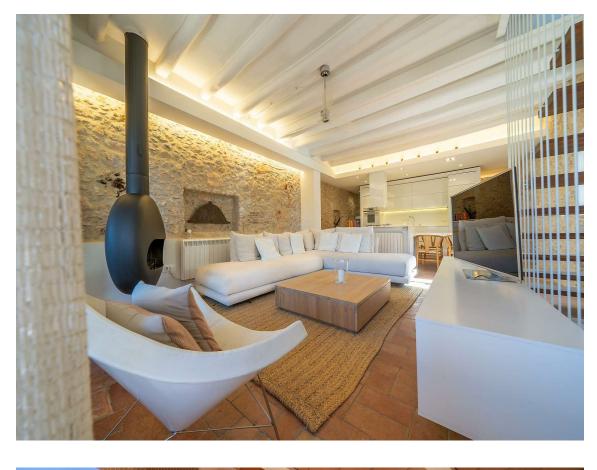

## To make the dream of living in a renovated village house in **0** the Empordà come true.

Exclusive village house completely renovated, in the center of the cozy tow of Albons. A property with the charm of typical Empordà houses, with exposed stone walls and arches, but with the elegance of a comfortable renovation and the highest qualities. Enjoy a completely private outdoor space, as well as beautiful terraces overlooking the Empordà. The house has two access one throught the entrance hall and the other from the beautiful courtyard. The ground floor consist of a living room (which can become a bedroom), a double bedroom and a bathroom with shower. The first floor is distributed with an open space where we find a kitchen and a living room with fireplace and exit to a covered terrace, as well as a toilette and a perfect storage space. Upstairs, the current space is designed as a double bedroom, exit to a nice terrace and two bathrooms. The composition can be modified to have two bedrooms (one double and one single) with private bathrooms. A cozy house, designed to the last detail to enjoy the comfort that your family needs. Ideal as a holidays house or first residence, as it has all the comforts to enjoy it all year round. If you want to get away from the most touristy villages and enjoy the typical Empordà atmosphere, Albons is your best choice! Do not hesitate to contact us to arrange a visit.