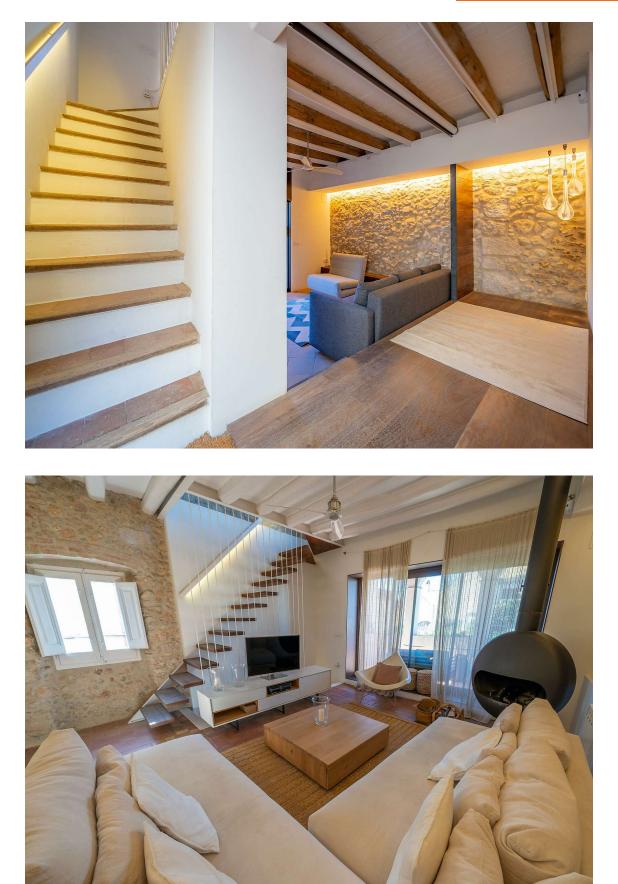

## To make the dream of living in a renovated village house in **0** the Empordà come true.

Exclusive village house completely renovated, in the center of the cozy tow of Albons. A property with the charm of typical Empordà houses, with exposed stone walls and arches, but with the elegance of a comfortable renovation and the highest qualities. Enjoy a completely private outdoor space, as well as beautiful terraces overlooking the Empordà. The house has two access one throught the entrance hall and the other from the beautiful courtyard. The ground floor consist of a living room (which can become a bedroom), a double bedroom and a bathroom with shower. The first floor is distributed with an open space where we find a kitchen and a living room with fireplace and exit to a covered terrace, as well as a toilette and a perfect storage space. Upstairs, the current space is designed as a double bedroom, exit to a nice terrace and two bathrooms. The composition can be modified to have two bedrooms (one double and one single) with private bathrooms. A cozy house, designed to the last detail to enjoy the comfort that your family needs. Ideal as a holidays house or first residence, as it has all the comforts to enjoy it all year round. If you want to get away from the most touristy villages and enjoy the typical Empordà atmosphere, Albons is your best choice! Do not hesitate to contact us to arrange a visit.