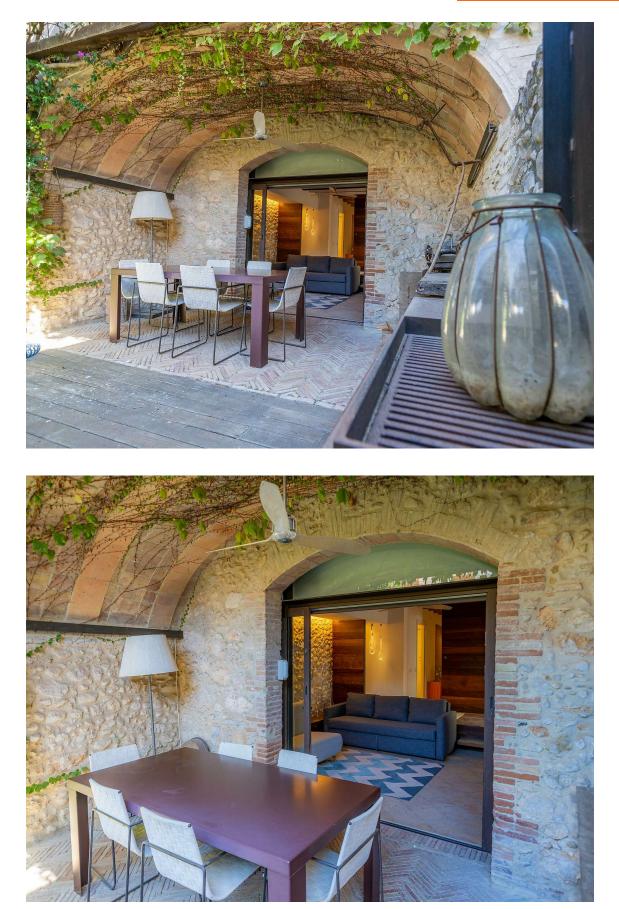

## To make the dream of living in a renovated village house in **0** the Empordà come true.

Exclusive village house completely renovated, in the center of the cozy tow of Albons. A property with the charm of typical Empordà houses, with exposed stone walls and arches, but with the elegance of a comfortable renovation and the highest qualities. Enjoy a completely private outdoor space, as well as beautiful terraces overlooking the Empordà. The house has two access one throught the entrance hall and the other from the beautiful courtyard. The ground floor consist of a living room (which can become a bedroom), a double bedroom and a bathroom with shower. The first floor is distributed with an open space where we find a kitchen and a living room with fireplace and exit to a covered terrace, as well as a toilette and a perfect storage space. Upstairs, the current space is designed as a double bedroom, exit to a nice terrace and two bathrooms. The composition can be modified to have two bedrooms (one double and one single) with private bathrooms. A cozy house, designed to the last detail to enjoy the comfort that your family needs. Ideal as a holidays house or first residence, as it has all the comforts to enjoy it all year round. If you want to get away from the most touristy villages and enjoy the typical Empordà atmosphere, Albons is your best choice! Do not hesitate to contact us to arrange a visit.