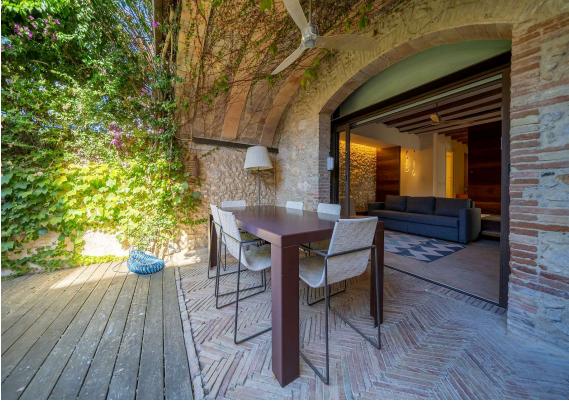

## To make the dream of living in a renovated village house in **0** the Empordà come true.

Exclusive village house completely renovated, in the center of the cozy tow of Albons. A property with the charm of typical Empordà houses, with exposed stone walls and arches, but with the elegance of a comfortable renovation and the highest qualities. Enjoy a completely private outdoor space, as well as beautiful terraces overlooking the Empordà. The house has two access one throught the entrance hall and the other from the beautiful courtyard. The ground floor consist of a living room (which can become a bedroom), a double bedroom and a bathroom with shower. The first floor is distributed with an open space where we find a kitchen and a living room with fireplace and exit to a covered terrace, as well as a toilette and a perfect storage space. Upstairs, the current space is designed as a double bedroom, exit to a nice terrace and two bathrooms. The composition can be modified to have two bedrooms (one double and one single) with private bathrooms. A cozy house, designed to the last detail to enjoy the comfort that your family needs. Ideal as a holidays house or first residence, as it has all the comforts to enjoy it all year round. If you want to get away from the most touristy villages and enjoy the typical Empordà atmosphere, Albons is your best choice! Do not hesitate to contact us to arrange a visit.