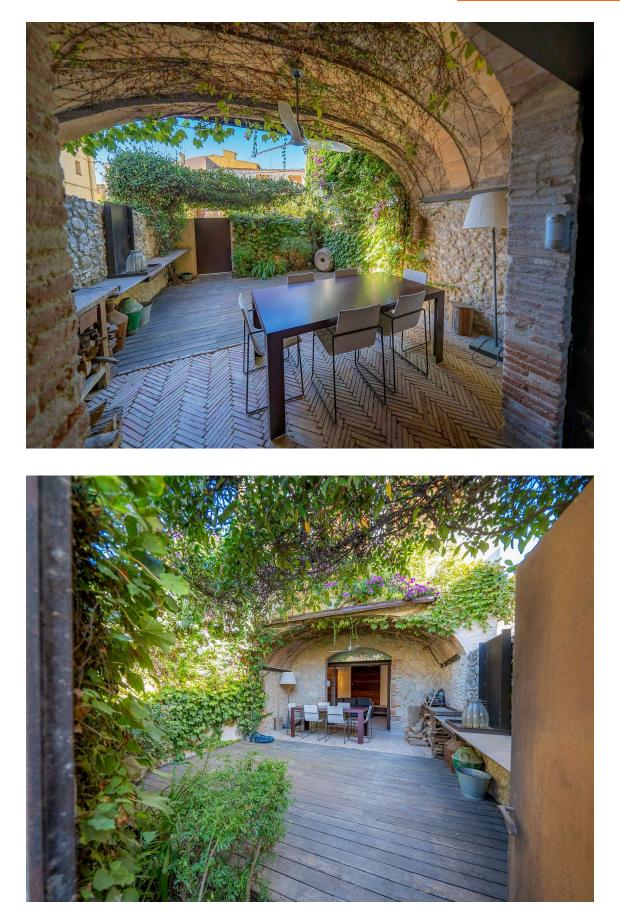

## To make the dream of living in a renovated village house in **0** the Empordà come true.

Exclusive village house completely renovated, in the center of the cozy tow of Albons. A property with the charm of typical Empordà houses, with exposed stone walls and arches, but with the elegance of a comfortable renovation and the highest qualities. Enjoy a completely private outdoor space, as well as beautiful terraces overlooking the Empordà. The house has two access one throught the entrance hall and the other from the beautiful courtyard. The ground floor consist of a living room (which can become a bedroom), a double bedroom and a bathroom with shower. The first floor is distributed with an open space where we find a kitchen and a living room with fireplace and exit to a covered terrace, as well as a toilette and a perfect storage space. Upstairs, the current space is designed as a double bedroom, exit to a nice terrace and two bathrooms. The composition can be modified to have two bedrooms (one double and one single) with private bathrooms. A cozy house, designed to the last detail to enjoy the comfort that your family needs. Ideal as a holidays house or first residence, as it has all the comforts to enjoy it all year round. If you want to get away from the most touristy villages and enjoy the typical Empordà atmosphere, Albons is your best choice! Do not hesitate to contact us to arrange a visit.