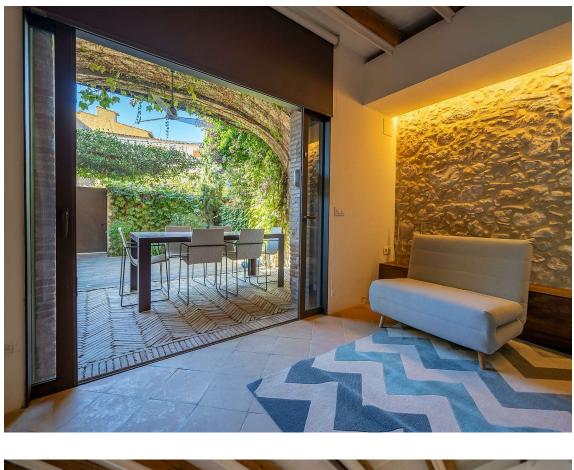

## To make the dream of living in a renovated village house in **0** the Empordà come true.

Exclusive village house completely renovated, in the center of the cozy tow of Albons. A property with the charm of typical Empordà houses, with exposed stone walls and arches, but with the elegance of a comfortable renovation and the highest qualities. Enjoy a completely private outdoor space, as well as beautiful terraces overlooking the Empordà. The house has two access one throught the entrance hall and the other from the beautiful courtyard. The ground floor consist of a living room (which can become a bedroom), a double bedroom and a bathroom with shower. The first floor is distributed with an open space where we find a kitchen and a living room with fireplace and exit to a covered terrace, as well as a toilette and a perfect storage space. Upstairs, the current space is designed as a double bedroom, exit to a nice terrace and two bathrooms. The composition can be modified to have two bedrooms (one double and one single) with private bathrooms. A cozy house, designed to the last detail to enjoy the comfort that your family needs. Ideal as a holidays house or first residence, as it has all the comforts to enjoy it all year round. If you want to get away from the most touristy villages and enjoy the typical Empordà atmosphere, Albons is your best choice! Do not hesitate to contact us to arrange a visit.