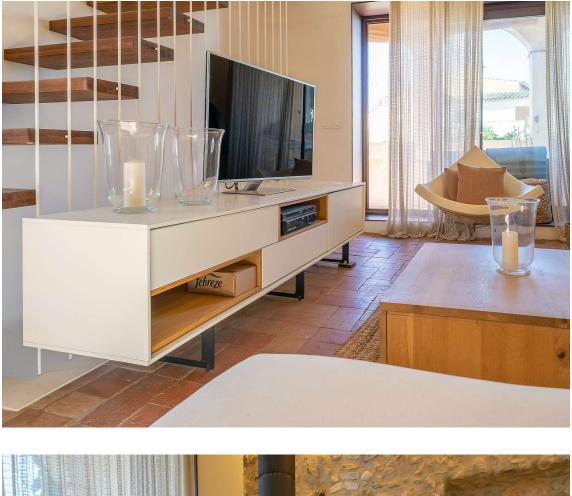

## To make the dream of living in a renovated village house in **0** the Empordà come true.

Exclusive village house completely renovated, in the center of the cozy tow of Albons. A property with the charm of typical Empordà houses, with exposed stone walls and arches, but with the elegance of a comfortable renovation and the highest qualities. Enjoy a completely private outdoor space, as well as beautiful terraces overlooking the Empordà. The house has two access one throught the entrance hall and the other from the beautiful courtyard. The ground floor consist of a living room (which can become a bedroom), a double bedroom and a bathroom with shower. The first floor is distributed with an open space where we find a kitchen and a living room with fireplace and exit to a covered terrace, as well as a toilette and a perfect storage space. Upstairs, the current space is designed as a double bedroom, exit to a nice terrace and two bathrooms. The composition can be modified to have two bedrooms (one double and one single) with private bathrooms. A cozy house, designed to the last detail to enjoy the comfort that your family needs. Ideal as a holidays house or first residence, as it has all the comforts to enjoy it all year round. If you want to get away from the most touristy villages and enjoy the typical Empordà atmosphere, Albons is your best choice! Do not hesitate to contact us to arrange a visit.