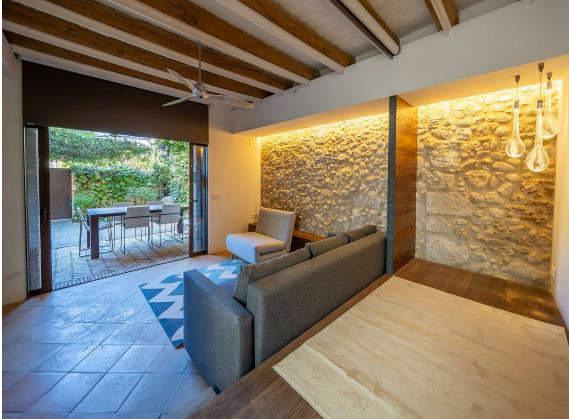

## To make the dream of living in a renovated village house in **0** the Empordà come true.

Exclusive village house completely renovated, in the center of the cozy tow of Albons. A property with the charm of typical Empordà houses, with exposed stone walls and arches, but with the elegance of a comfortable renovation and the highest qualities. Enjoy a completely private outdoor space, as well as beautiful terraces overlooking the Empordà. The house has two access one throught the entrance hall and the other from the beautiful courtyard. The ground floor consist of a living room (which can become a bedroom), a double bedroom and a bathroom with shower. The first floor is distributed with an open space where we find a kitchen and a living room with fireplace and exit to a covered terrace, as well as a toilette and a perfect storage space. Upstairs, the current space is designed as a double bedroom, exit to a nice terrace and two bathrooms. The composition can be modified to have two bedrooms (one double and one single) with private bathrooms. A cozy house, designed to the last detail to enjoy the comfort that your family needs. Ideal as a holidays house or first residence, as it has all the comforts to enjoy it all year round. If you want to get away from the most touristy villages and enjoy the typical Empordà atmosphere, Albons is your best choice! Do not hesitate to contact us to arrange a visit.