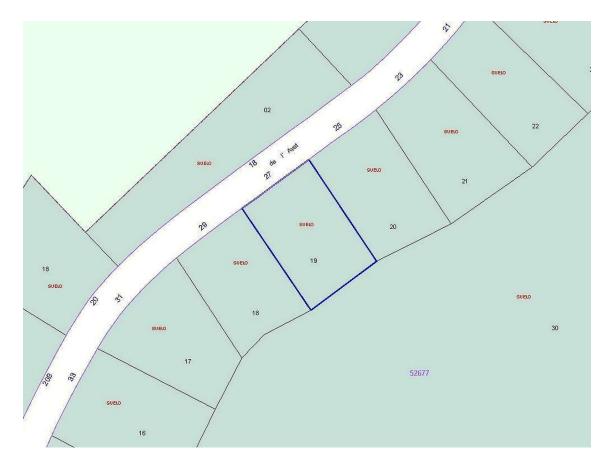

## 37.000 €

Plot that borders a green area and is oriented to the south, enjoys a lot of sun all day. It has all the services at the foot of the plot. It is possible to acquire next to the plot next to the same characteristics and price. VAT included in the price. Build: 610m Inclination: strong South orientation Maximum occupancy: 30% sup. Buildability: 0.4m2 / m2 Height cons .: PB + floor

| Transaction:  | Sale         | Category:     | Plot               |
|---------------|--------------|---------------|--------------------|
| Municipality: | Baix Empordà | Surface area: | 610 m <sup>2</sup> |