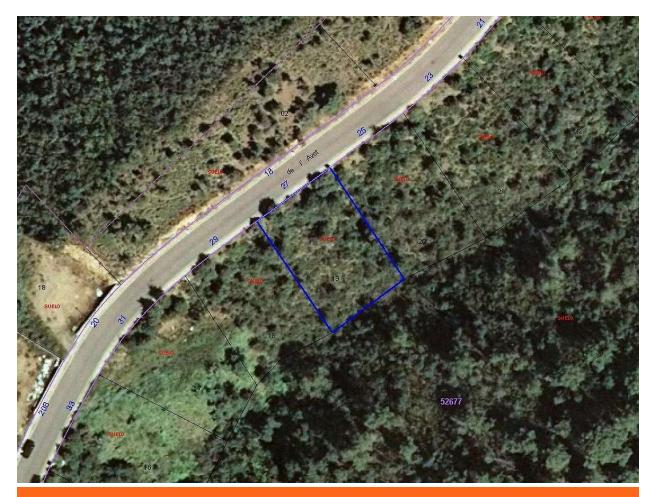

## 37.000 €

Plot that borders a green area and is oriented to the south, enjoys a lot of sun all day. It has all the services at the foot of the plot. It is possible to acquire next to the plot next to the same characteristics and price. VAT included in the price. Build: 610m Inclination: strong South orientation Maximum occupancy: 30% sup. Buildability: 0.4m2 / m2 Height cons .: PB + floor

| Transaction:  | Sale         | Category:     | Plot               |
|---------------|--------------|---------------|--------------------|
| Municipality: | Baix Empordà | Surface area: | 610 m <sup>2</sup> |