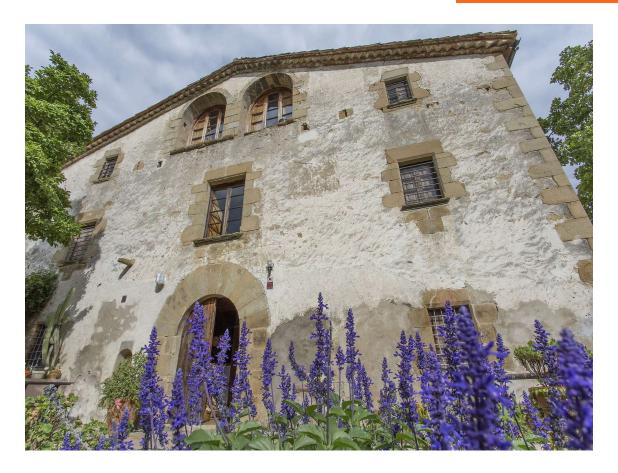

Catalan farmhouse from the 17th century

1.700.000 €

## PRODUCTE APIALIA

Catalan farmhouse from the 17th century, fully renovated, ideal for disconnecting in the midst of nature while enjoying spectacular views, a pool with a dressing area, and extensive gardens. It has 10 bedrooms, 8 full bathrooms, spacious living rooms, an office kitchen, and large hallways on every floor. It is the perfect place for mountain excursions, close to the city of Girona and the beaches of the Costa Brava.

The fully restored house has heating and air conditioning and is decorated with rustic charm but with modern amenities. All the suites are located on the first floor of the house, while shared areas include several living rooms, a large dining room, a game or reading room, a porch, terraces, and a large pool with changing rooms.