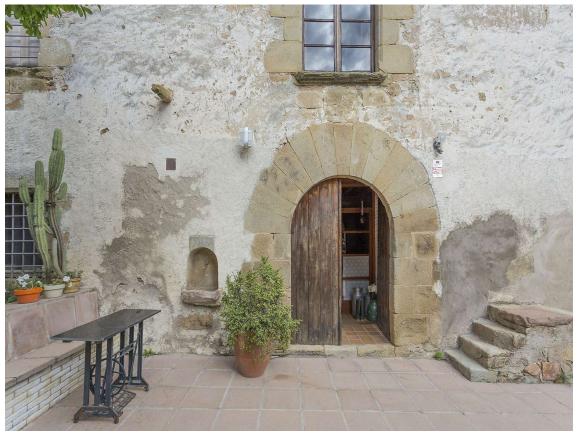

The fully restored house has heating and air conditioning and is decorated with rustic charm but with modern amenities. All the suites are located on the first floor of the house, while shared areas include several living rooms, a large dining room, a game or reading room, a porch, terraces, and a large pool with changing rooms.

There is an annex house, which was once a barn, now converted into a charming little house with an open kitchen-dining room, 3 bedrooms, 2 full bathrooms, a balcony with views, heating, and air conditioning. The farmhouse is situated in a natural setting with spectacular views, making it the perfect environment for disconnecting, with hectares of private garden and forest.