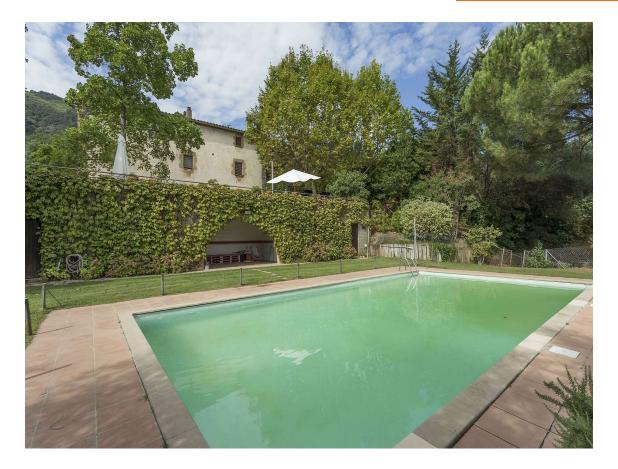

## PRODUCTE APIALIA

Catalan farmhouse from the 17th century, fully renovated, ideal for disconnecting in the midst of nature while enjoying spectacular views, a pool with a dressing area, and extensive gardens. It has 10 bedrooms, 8 full bathrooms, spacious living rooms, an office kitchen, and large hallways on every floor. It is the perfect place for mountain excursions, close to the city of Girona and the beaches of the Costa Brava.

The fully restored house has heating and air conditioning and is decorated with rustic charm but with modern amenities. All the suites are located on the first floor of the house, while shared areas include several living rooms, a large dining room, a game or reading room, a porch, terraces, and a large pool with changing rooms.