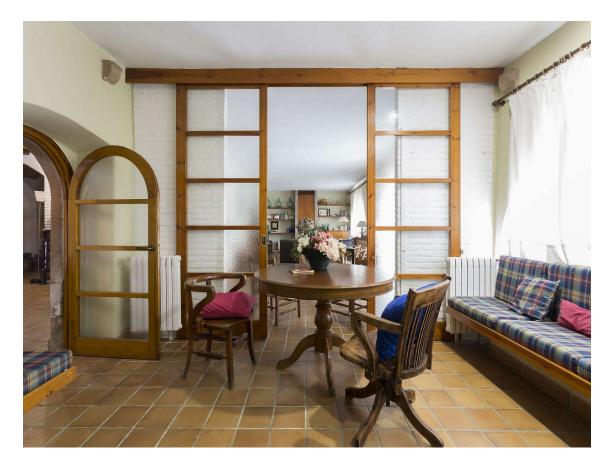

The fully restored house has heating and air conditioning and is decorated with rustic charm but with modern amenities. All the suites are located on the first floor of the house, while shared areas include several living rooms, a large dining room, a game or reading room, a porch, terraces, and a large pool with changing rooms.