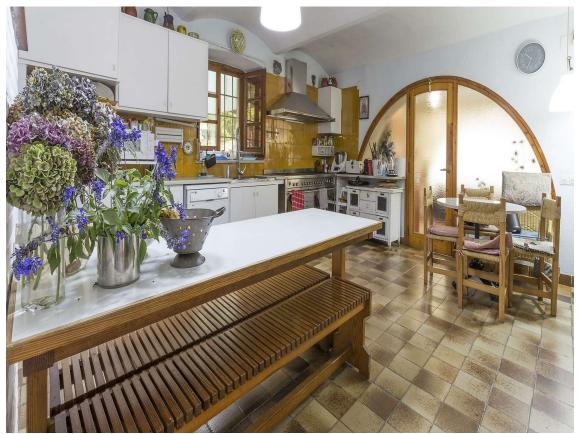

## PRODUCTE APIALIA

Catalan farmhouse from the 17th century, fully renovated, ideal for disconnecting in the midst of nature while enjoying spectacular views, a pool with a dressing area, and extensive gardens. It has 10 bedrooms, 8 full bathrooms, spacious living rooms, an office kitchen, and large hallways on every floor. It is the perfect place for mountain excursions, close to the city of Girona and the beaches of the Costa Brava.

The fully restored house has heating and air conditioning and is decorated with rustic charm but with modern amenities. All the suites are located on the first floor of the house, while shared areas include several living rooms, a large dining room, a game or reading room, a porch, terraces, and a large pool with changing rooms.