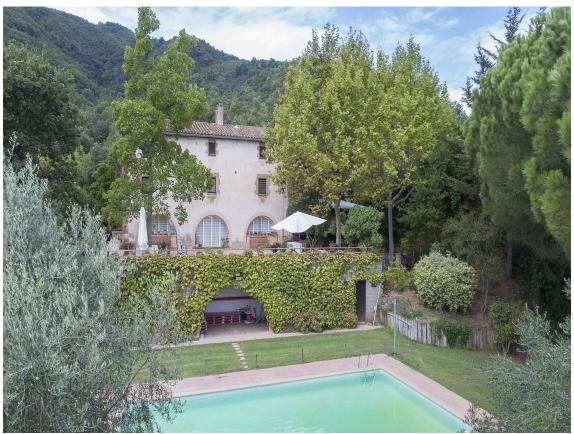

## PRODUCTE APIALIA

Catalan farmhouse from the 17th century, fully renovated, ideal for disconnecting in the midst of nature while enjoying spectacular views, a pool with a dressing area, and extensive gardens. It has 10 bedrooms, 8 full bathrooms, spacious living rooms, an office kitchen, and large hallways on every floor. It is the perfect place for mountain excursions, close to the city of Girona and the beaches of the Costa Brava.

The fully restored house has heating and air conditioning and is decorated with rustic charm but with modern amenities. All the suites are located on the first floor of the house, while shared areas include several living rooms, a large dining room, a game or reading room, a porch, terraces, and a large pool with changing rooms.

There is an annex house, which was once a barn, now converted into a charming little house with an open kitchen-dining room, 3 bedrooms, 2 full bathrooms, a balcony with views, heating, and air conditioning. The farmhouse is situated in a natural setting with spectacular views, making it the perfect environment for disconnecting, with hectares of private garden and forest.