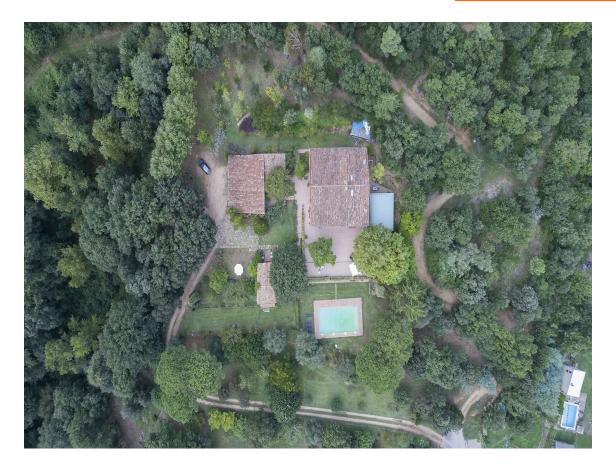

The fully restored house has heating and air conditioning and is decorated with rustic charm but with modern amenities. All the suites are located on the first floor of the house, while shared areas include several living rooms, a large dining room, a game or reading room, a porch, terraces, and a large pool with changing rooms.

There is an annex house, which was once a barn, now converted into a charming little house with an open kitchen-dining room, 3 bedrooms, 2 full bathrooms, a balcony with views, heating, and air conditioning. The farmhouse is situated in a natural setting with spectacular views, making it the perfect environment for disconnecting, with hectares of private garden and forest.