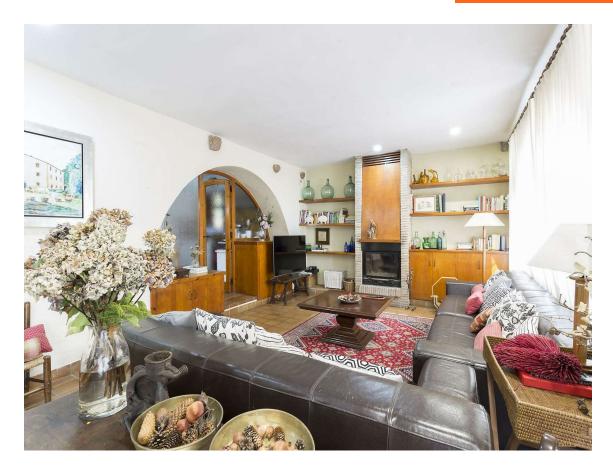

The fully restored house has heating and air conditioning and is decorated with rustic charm but with modern amenities. All the suites are located on the first floor of the house, while shared areas include several living rooms, a large dining room, a game or reading room, a porch, terraces, and a large pool with changing rooms.