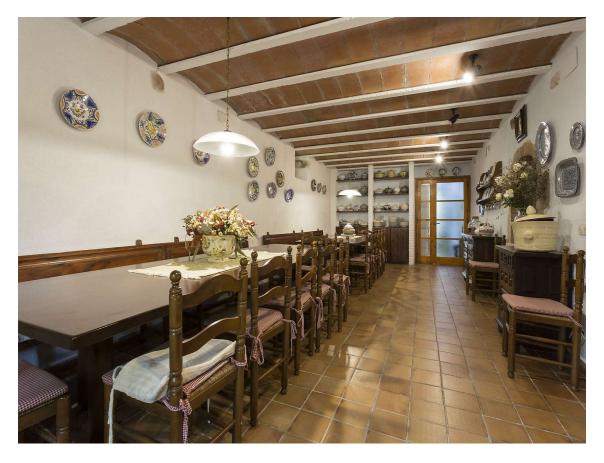

## PRODUCTE APIALIA

Catalan farmhouse from the 17th century, fully renovated, ideal for disconnecting in the midst of nature while enjoying spectacular views, a pool with a dressing area, and extensive gardens. It has 10 bedrooms, 8 full bathrooms, spacious living rooms, an office kitchen, and large hallways on every floor. It is the perfect place for mountain excursions, close to the city of Girona and the beaches of the Costa Brava.

The fully restored house has heating and air conditioning and is decorated with rustic charm but with modern amenities. All the suites are located on the first floor of the house, while shared areas include several living rooms, a large dining room, a game or reading room, a porch, terraces, and a large pool with changing rooms.