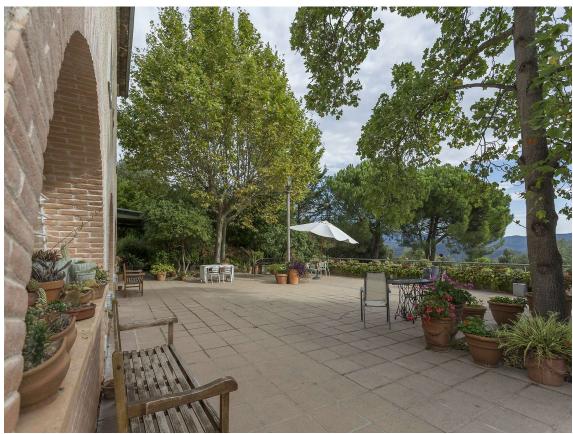

The fully restored house has heating and air conditioning and is decorated with rustic charm but with modern amenities. All the suites are located on the first floor of the house, while shared areas include several living rooms, a large dining room, a game or reading room, a porch, terraces, and a large pool with changing rooms.

There is an annex house, which was once a barn, now converted into a charming little house with an open kitchen-dining room, 3 bedrooms, 2 full bathrooms, a balcony with views, heating, and air conditioning. The farmhouse is situated in a natural setting with spectacular views, making it the perfect environment for disconnecting, with hectares of private garden and forest.