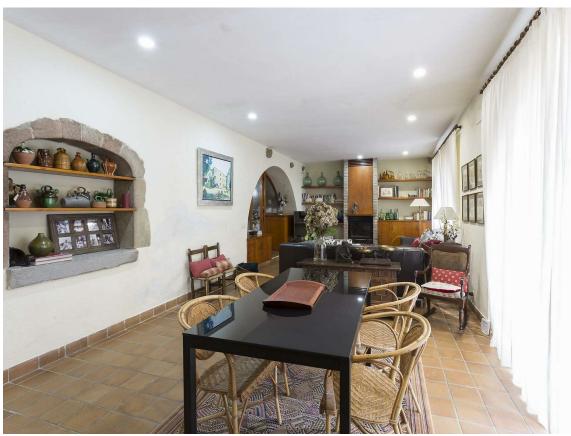

The fully restored house has heating and air conditioning and is decorated with rustic charm but with modern amenities. All the suites are located on the first floor of the house, while shared areas include several living rooms, a large dining room, a game or reading room, a porch, terraces, and a large pool with changing rooms.