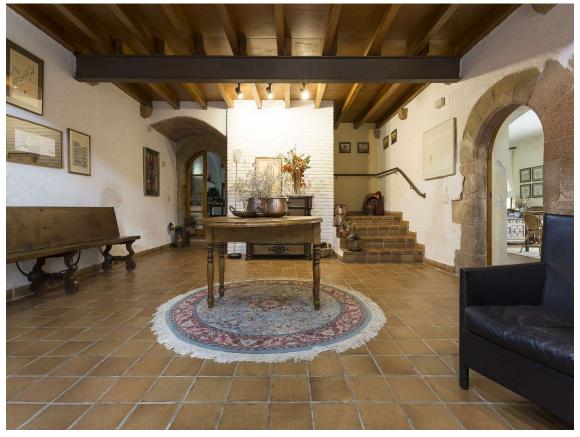

## PRODUCTE APIALIA

Catalan farmhouse from the 17th century, fully renovated, ideal for disconnecting in the midst of nature while enjoying spectacular views, a pool with a dressing area, and extensive gardens. It has 10 bedrooms, 8 full bathrooms, spacious living rooms, an office kitchen, and large hallways on every floor. It is the perfect place for mountain excursions, close to the city of Girona and the beaches of the Costa Brava.

The fully restored house has heating and air conditioning and is decorated with rustic charm but with modern amenities. All the suites are located on the first floor of the house, while shared areas include several living rooms, a large dining room, a game or reading room, a porch, terraces, and a large pool with changing rooms.