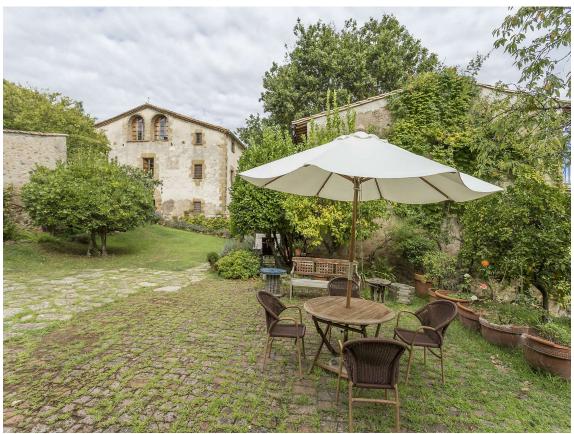

## PRODUCTE APIALIA

Catalan farmhouse from the 17th century, fully renovated, ideal for disconnecting in the midst of nature while enjoying spectacular views, a pool with a dressing area, and extensive gardens. It has 10 bedrooms, 8 full bathrooms, spacious living rooms, an office kitchen, and large hallways on every floor. It is the perfect place for mountain excursions, close to the city of Girona and the beaches of the Costa Brava.

The fully restored house has heating and air conditioning and is decorated with rustic charm but with modern amenities. All the suites are located on the first floor of the house, while shared areas include several living rooms, a large dining room, a game or reading room, a porch, terraces, and a large pool with changing rooms.