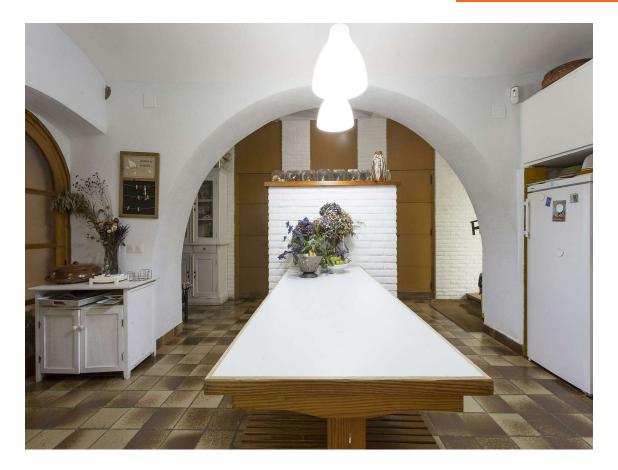

## PRODUCTE APIALIA

Catalan farmhouse from the 17th century, fully renovated, ideal for disconnecting in the midst of nature while enjoying spectacular views, a pool with a dressing area, and extensive gardens. It has 10 bedrooms, 8 full bathrooms, spacious living rooms, an office kitchen, and large hallways on every floor. It is the perfect place for mountain excursions, close to the city of Girona and the beaches of the Costa Brava.

The fully restored house has heating and air conditioning and is decorated with rustic charm but with modern amenities. All the suites are located on the first floor of the house, while shared areas include several living rooms, a large dining room, a game or reading room, a porch, terraces, and a large pool with changing rooms.