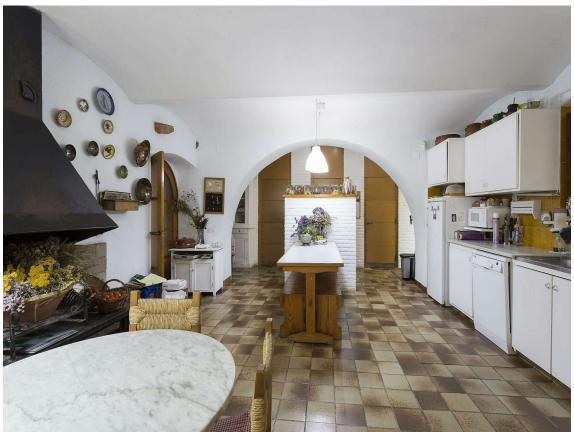

## PRODUCTE APIALIA

Catalan farmhouse from the 17th century, fully renovated, ideal for disconnecting in the midst of nature while enjoying spectacular views, a pool with a dressing area, and extensive gardens. It has 10 bedrooms, 8 full bathrooms, spacious living rooms, an office kitchen, and large hallways on every floor. It is the perfect place for mountain excursions, close to the city of Girona and the beaches of the Costa Brava.

The fully restored house has heating and air conditioning and is decorated with rustic charm but with modern amenities. All the suites are located on the first floor of the house, while shared areas include several living rooms, a large dining room, a game or reading room, a porch, terraces, and a large pool with changing rooms.