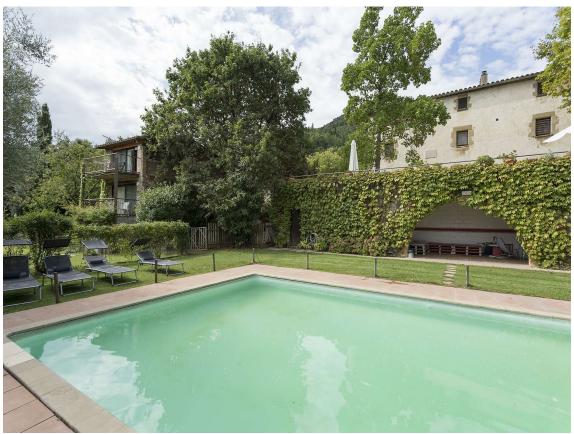

## PRODUCTE APIALIA

Catalan farmhouse from the 17th century, fully renovated, ideal for disconnecting in the midst of nature while enjoying spectacular views, a pool with a dressing area, and extensive gardens. It has 10 bedrooms, 8 full bathrooms, spacious living rooms, an office kitchen, and large hallways on every floor. It is the perfect place for mountain excursions, close to the city of Girona and the beaches of the Costa Brava.

The fully restored house has heating and air conditioning and is decorated with rustic charm but with modern amenities. All the suites are located on the first floor of the house, while shared areas include several living rooms, a large dining room, a game or reading room, a porch, terraces, and a large pool with changing rooms.