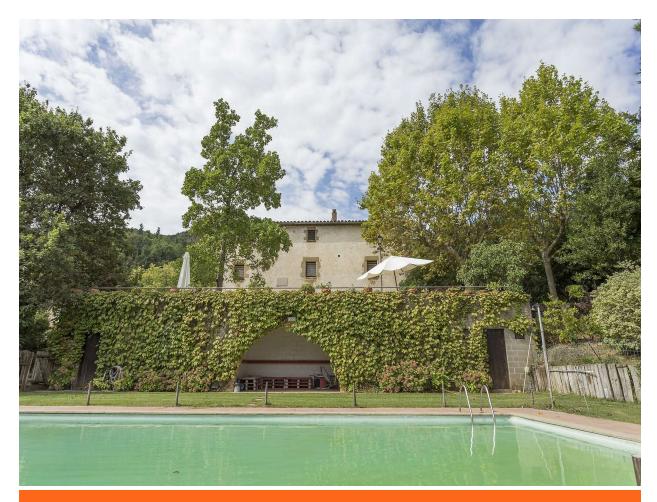

## PRODUCTE APIALIA

Catalan farmhouse from the 17th century, fully renovated, ideal for disconnecting in the midst of nature while enjoying spectacular views, a pool with a dressing area, and extensive gardens. It has 10 bedrooms, 8 full bathrooms, spacious living rooms, an office kitchen, and large hallways on every floor. It is the perfect place for mountain excursions, close to the city of Girona and the beaches of the Costa Brava.

The fully restored house has heating and air conditioning and is decorated with rustic charm but with modern amenities. All the suites are located on the first floor of the house, while shared areas include several living rooms, a large dining room, a game or reading room, a porch, terraces, and a large pool with changing rooms.