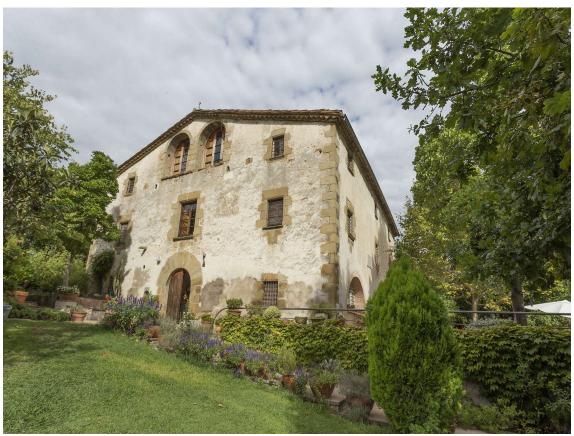

Catalan farmhouse from the 17th century

1.700.000 €

## PRODUCTE APIALIA

Catalan farmhouse from the 17th century, fully renovated, ideal for disconnecting in the midst of nature while enjoying spectacular views, a pool with a dressing area, and extensive gardens. It has 10 bedrooms, 8 full bathrooms, spacious living rooms, an office kitchen, and large hallways on every floor. It is the perfect place for mountain excursions, close to the city of Girona and the beaches of the Costa Brava.

The fully restored house has heating and air conditioning and is decorated with rustic charm but with modern amenities. All the suites are located on the first floor of the house, while shared areas include several living rooms, a large dining room, a game or reading room, a porch, terraces, and a large pool with changing rooms.