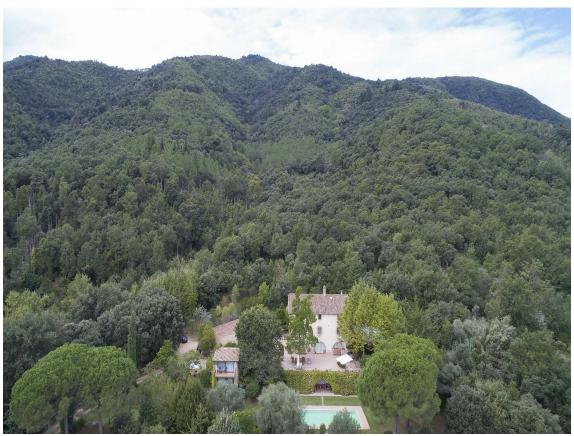

## PRODUCTE APIALIA

Catalan farmhouse from the 17th century, fully renovated, ideal for disconnecting in the midst of nature while enjoying spectacular views, a pool with a dressing area, and extensive gardens. It has 10 bedrooms, 8 full bathrooms, spacious living rooms, an office kitchen, and large hallways on every floor. It is the perfect place for mountain excursions, close to the city of Girona and the beaches of the Costa Brava.

There is an annex house, which was once a barn, now converted into a charming little house with an open kitchen-dining room, 3 bedrooms, 2 full bathrooms, a balcony with views, heating, and air conditioning. The farmhouse is situated in a natural setting with spectacular views, making it the perfect environment for disconnecting, with hectares of private garden and forest.

Land: 40.000 m<sup>2</sup>

info@giscom.cat www.giscom.cat 972 611 023