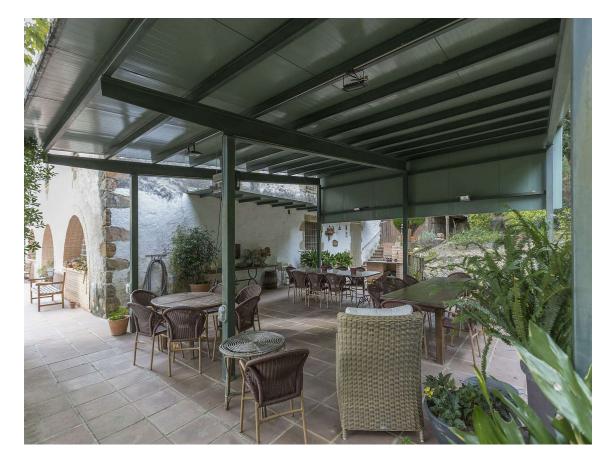

The fully restored house has heating and air conditioning and is decorated with rustic charm but with modern amenities. All the suites are located on the first floor of the house, while shared areas include several living rooms, a large dining room, a game or reading room, a porch, terraces, and a large pool with changing rooms.