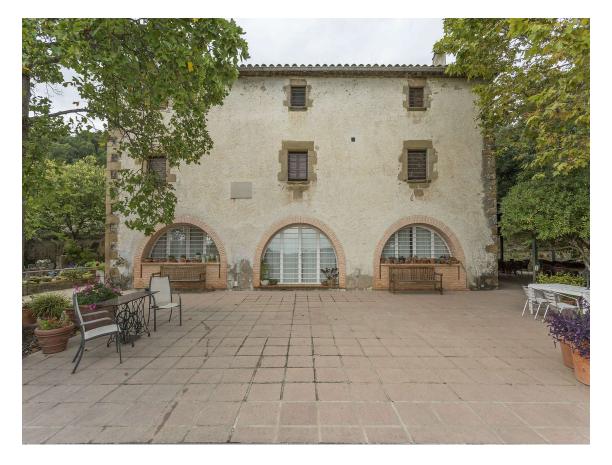

The fully restored house has heating and air conditioning and is decorated with rustic charm but with modern amenities. All the suites are located on the first floor of the house, while shared areas include several living rooms, a large dining room, a game or reading room, a porch, terraces, and a large pool with changing rooms.