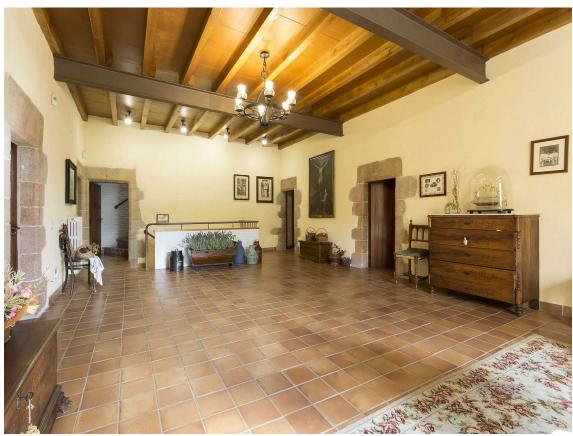

## PRODUCTE APIALIA

Catalan farmhouse from the 17th century, fully renovated, ideal for disconnecting in the midst of nature while enjoying spectacular views, a pool with a dressing area, and extensive gardens. It has 10 bedrooms, 8 full bathrooms, spacious living rooms, an office kitchen, and large hallways on every floor. It is the perfect place for mountain excursions, close to the city of Girona and the beaches of the Costa Brava.

The fully restored house has heating and air conditioning and is decorated with rustic charm but with modern amenities. All the suites are located on the first floor of the house, while shared areas include several living rooms, a large dining room, a game or reading room, a porch, terraces, and a large pool with changing rooms.