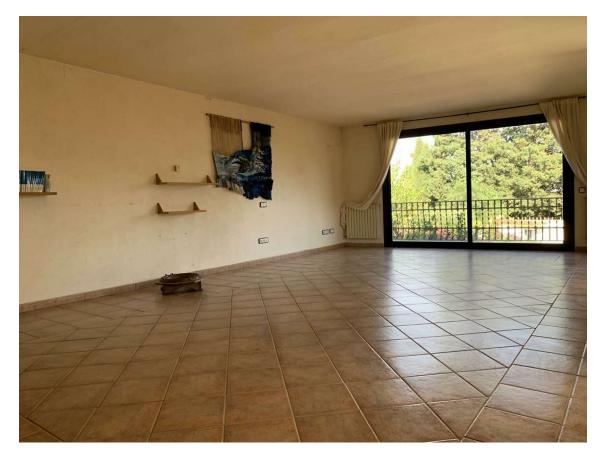

Spacious house with garage and garden in Riumors 390.000 €

The spacious 481m2 house consists of the following distribution: The ground floor consists of an entrance hall, a dining room with a fireplace, a kitchen, a living room with access to the terrace and the garden, a patio, a bathroom, a storage-laundry room and a garage. The first floor consists of 3 bedrooms (1 suite with dressing room and bathroom), 2 bathrooms, a living room with access to the balcony and a hallway with access to the terrace. The top floor consists of 2 bedrooms, a bathroom and a living room with access to the terrace with unobstructed views. The house has central heating, partially double glazing and an automatic gate. The house is a fantastic home for a large family but also a good investment for rural tourism. The location of the house is in Riumors, a town that enjoys tranquility, away from noise, 7km from Empuriabrava, 12km from Figueres and 15km from Roses. It also has a variety of hiking trails. The house is sold with a 1771m2 plot.