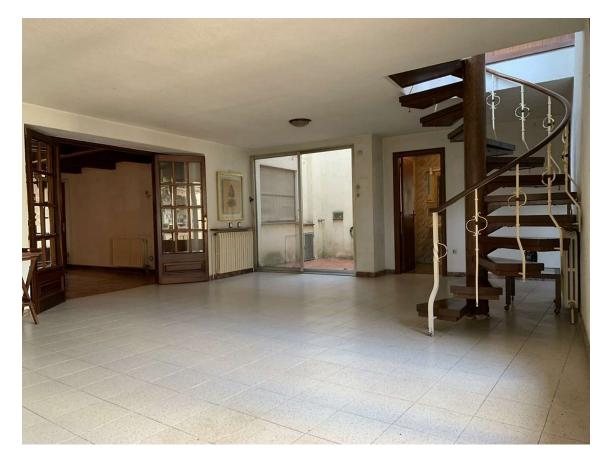

Spacious house with garage and garden in Riumors 390.000 €

The spacious 481m2 house consists of the following distribution: The ground floor consists of an entrance hall, a dining room with a fireplace, a kitchen, a living room with access to the terrace and the garden, a patio, a bathroom, a storage-laundry room and a garage. The first floor consists of 3 bedrooms (1 suite with dressing room and bathroom), 2 bathrooms, a living room with access to the balcony and a hallway with access to the terrace. The top floor consists of 2 bedrooms, a bathroom and a living room with access to the terrace with unobstructed views. The house has central heating, partially double glazing and an automatic gate. The house is a fantastic home for a large family but also a good investment for rural tourism. The location of the house is in Riumors, a town that enjoys tranquility, away from noise, 7km from Empuriabrava, 12km from Figueres and 15km from Roses. It also has a variety of hiking trails. The house is sold with a 1771m2 plot.