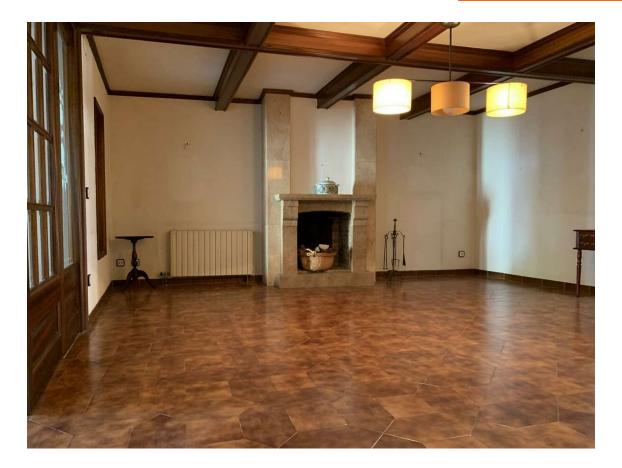

Spacious house with garage and garden in Riumors 390.000 €

The spacious 481m2 house consists of the following distribution: The ground floor consists of an entrance hall, a dining room with a fireplace, a kitchen, a living room with access to the terrace and the garden, a patio, a bathroom, a storage-laundry room and a garage. The first floor consists of 3 bedrooms (1 suite with dressing room and bathroom), 2 bathrooms, a living room with access to the balcony and a hallway with access to the terrace. The top floor consists of 2 bedrooms, a bathroom and a living room with access to the terrace with unobstructed views. The house has central heating, partially double glazing and an automatic gate. The house is a fantastic home for a large family but also a good investment for rural tourism. The location of the house is in Riumors, a town that enjoys tranquility, away from noise, 7km from Empuriabrava, 12km from Figueres and 15km from Roses. It also has a variety of hiking trails. The house is sold with a 1771m2 plot.