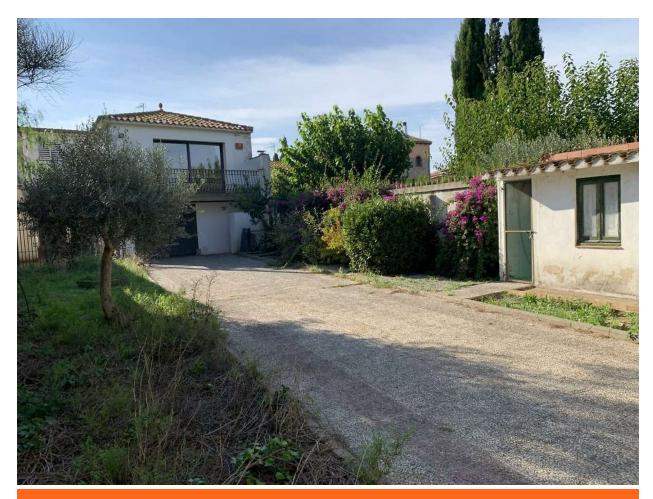

Spacious house with garage and garden in Riumors 390.000 €

The spacious 481m2 house consists of the following distribution: The ground floor consists of an entrance hall, a dining room with a fireplace, a kitchen, a living room with access to the terrace and the garden, a patio, a bathroom, a storage-laundry room and a garage. The first floor consists of 3 bedrooms (1 suite with dressing room and bathroom), 2 bathrooms, a living room with access to the balcony and a hallway with access to the terrace. The top floor consists of 2 bedrooms, a bathroom and a living room with access to the terrace with unobstructed views. The house has central heating, partially double glazing and an automatic gate. The house is a fantastic home for a large family but also a good investment for rural tourism. The location of the house is in Riumors, a town that enjoys tranquility, away from noise, 7km from Empuriabrava, 12km from Figueres and 15km from Roses. It also has a variety of hiking trails. The house is sold with a 1771m2 plot.