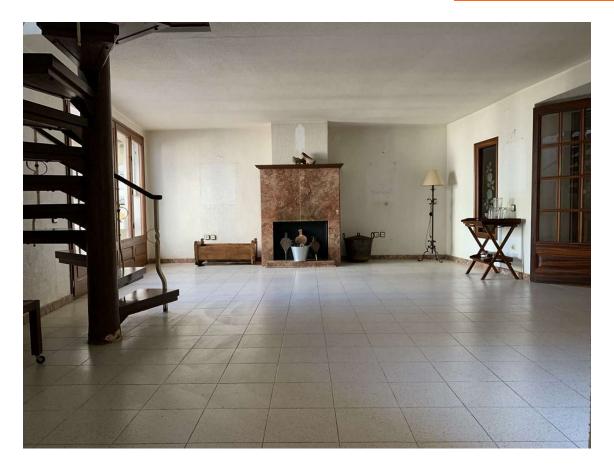

Spacious house with garage and garden in Riumors 390.000 €

The spacious 481m2 house consists of the following distribution: The ground floor consists of an entrance hall, a dining room with a fireplace, a kitchen, a living room with access to the terrace and the garden, a patio, a bathroom, a storage-laundry room and a garage. The first floor consists of 3 bedrooms (1 suite with dressing room and bathroom), 2 bathrooms, a living room with access to the balcony and a hallway with access to the terrace. The top floor consists of 2 bedrooms, a bathroom and a living room with access to the terrace with unobstructed views. The house has central heating, partially double glazing and an automatic gate. The house is a fantastic home for a large family but also a good investment for rural tourism. The location of the house is in Riumors, a town that enjoys tranquility, away from noise, 7km from Empuriabrava, 12km from Figueres and 15km from Roses. It also has a variety of hiking trails. The house is sold with a 1771m2 plot.