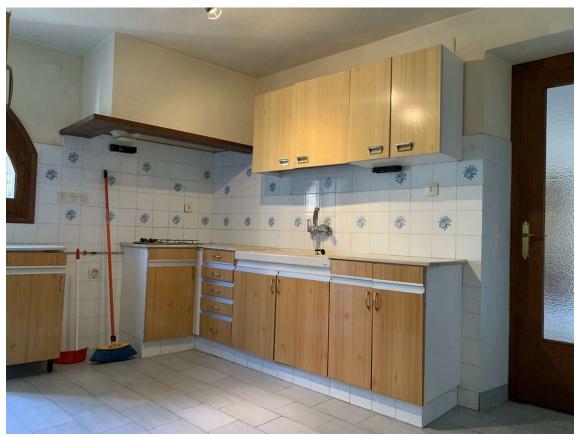

Spacious house with garage and garden in Riumors 390.000 €

The spacious 481m2 house consists of the following distribution: The ground floor consists of an entrance hall, a dining room with a fireplace, a kitchen, a living room with access to the terrace and the garden, a patio, a bathroom, a storage-laundry room and a garage. The first floor consists of 3 bedrooms (1 suite with dressing room and bathroom), 2 bathrooms, a living room with access to the balcony and a hallway with access to the terrace. The top floor consists of 2 bedrooms, a bathroom and a living room with access to the terrace with unobstructed views. The house has central heating, partially double glazing and an automatic gate. The house is a fantastic home for a large family but also a good investment for rural tourism. The location of the house is in Riumors, a town that enjoys tranquility, away from noise, 7km from Empuriabrava, 12km from Figueres and 15km from Roses. It also has a variety of hiking trails. The house is sold with a 1771m2 plot.