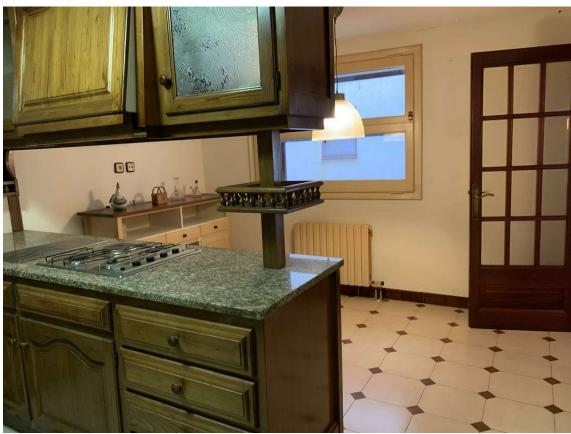

Spacious house with garage and garden in Riumors 390.000 €

The spacious 481m2 house consists of the following distribution: The ground floor consists of an entrance hall, a dining room with a fireplace, a kitchen, a living room with access to the terrace and the garden, a patio, a bathroom, a storage-laundry room and a garage. The first floor consists of 3 bedrooms (1 suite with dressing room and bathroom), 2 bathrooms, a living room with access to the balcony and a hallway with access to the terrace. The top floor consists of 2 bedrooms, a bathroom and a living room with access to the terrace with unobstructed views. The house has central heating, partially double glazing and an automatic gate. The house is a fantastic home for a large family but also a good investment for rural tourism. The location of the house is in Riumors, a town that enjoys tranquility, away from noise, 7km from Empuriabrava, 12km from Figueres and 15km from Roses. It also has a variety of hiking trails. The house is sold with a 1771m2 plot.