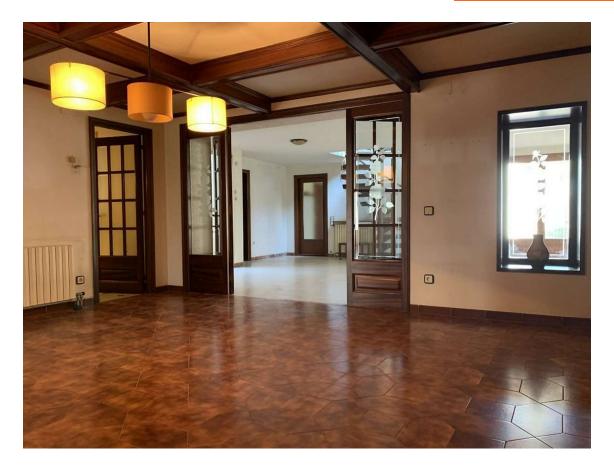

Spacious house with garage and garden in Riumors 390.000 €

The spacious 481m2 house consists of the following distribution: The ground floor consists of an entrance hall, a dining room with a fireplace, a kitchen, a living room with access to the terrace and the garden, a patio, a bathroom, a storage-laundry room and a garage. The first floor consists of 3 bedrooms (1 suite with dressing room and bathroom), 2 bathrooms, a living room with access to the balcony and a hallway with access to the terrace. The top floor consists of 2 bedrooms, a bathroom and a living room with access to the terrace with unobstructed views. The house has central heating, partially double glazing and an automatic gate. The house is a fantastic home for a large family but also a good investment for rural tourism. The location of the house is in Riumors, a town that enjoys tranquility, away from noise, 7km from Empuriabrava, 12km from Figueres and 15km from Roses. It also has a variety of hiking trails. The house is sold with a 1771m2 plot.