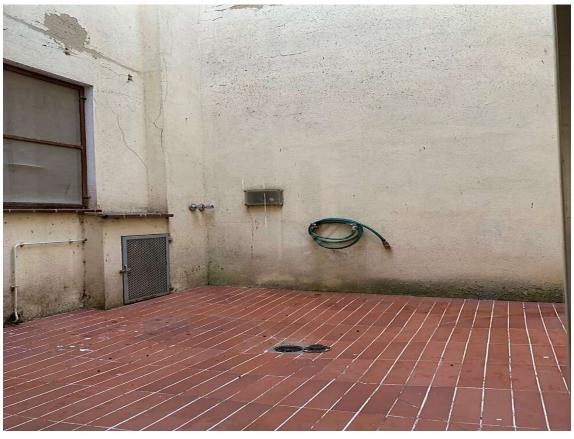

Spacious house with garage and garden in Riumors 390.000 €

The spacious 481m2 house consists of the following distribution: The ground floor consists of an entrance hall, a dining room with a fireplace, a kitchen, a living room with access to the terrace and the garden, a patio, a bathroom, a storage-laundry room and a garage. The first floor consists of 3 bedrooms (1 suite with dressing room and bathroom), 2 bathrooms, a living room with access to the balcony and a hallway with access to the terrace. The top floor consists of 2 bedrooms, a bathroom and a living room with access to the terrace with unobstructed views. The house has central heating, partially double glazing and an automatic gate. The house is a fantastic home for a large family but also a good investment for rural tourism. The location of the house is in Riumors, a town that enjoys tranquility, away from noise, 7km from Empuriabrava, 12km from Figueres and 15km from Roses. It also has a variety of hiking trails. The house is sold with a 1771m2 plot.