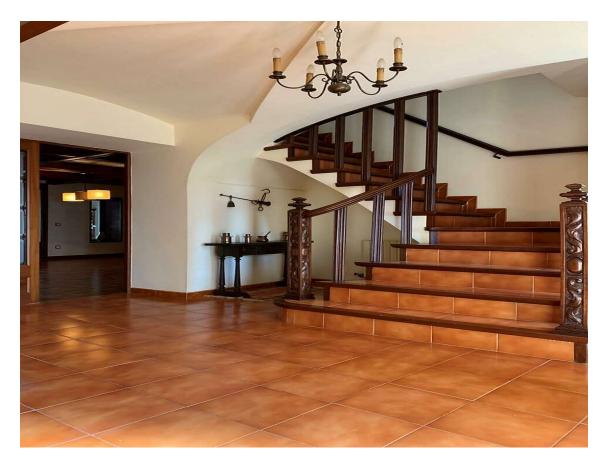

Spacious house with garage and garden in Riumors 390.000 €

The spacious 481m2 house consists of the following distribution: The ground floor consists of an entrance hall, a dining room with a fireplace, a kitchen, a living room with access to the terrace and the garden, a patio, a bathroom, a storage-laundry room and a garage. The first floor consists of 3 bedrooms (1 suite with dressing room and bathroom), 2 bathrooms, a living room with access to the balcony and a hallway with access to the terrace. The top floor consists of 2 bedrooms, a bathroom and a living room with access to the terrace with unobstructed views. The house has central heating, partially double glazing and an automatic gate. The house is a fantastic home for a large family but also a good investment for rural tourism. The location of the house is in Riumors, a town that enjoys tranquility, away from noise, 7km from Empuriabrava, 12km from Figueres and 15km from Roses. It also has a variety of hiking trails. The house is sold with a 1771m2 plot.