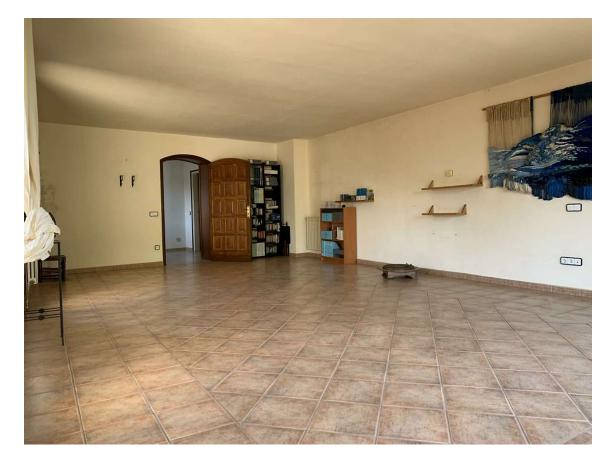

Spacious house with garage and garden in Riumors 390.000 €

The spacious 481m2 house consists of the following distribution: The ground floor consists of an entrance hall, a dining room with a fireplace, a kitchen, a living room with access to the terrace and the garden, a patio, a bathroom, a storage-laundry room and a garage. The first floor consists of 3 bedrooms (1 suite with dressing room and bathroom), 2 bathrooms, a living room with access to the balcony and a hallway with access to the terrace. The top floor consists of 2 bedrooms, a bathroom and a living room with access to the terrace with unobstructed views. The house has central heating, partially double glazing and an automatic gate. The house is a fantastic home for a large family but also a good investment for rural tourism. The location of the house is in Riumors, a town that enjoys tranquility, away from noise, 7km from Empuriabrava, 12km from Figueres and 15km from Roses. It also has a variety of hiking trails. The house is sold with a 1771m2 plot.