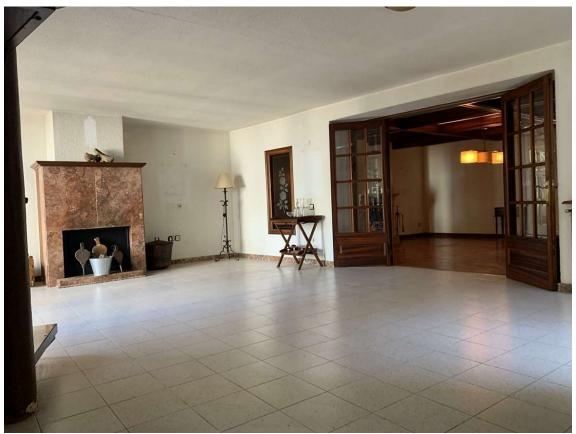

Spacious house with garage and garden in Riumors 390.000 €

The spacious 481m2 house consists of the following distribution: The ground floor consists of an entrance hall, a dining room with a fireplace, a kitchen, a living room with access to the terrace and the garden, a patio, a bathroom, a storage-laundry room and a garage. The first floor consists of 3 bedrooms (1 suite with dressing room and bathroom), 2 bathrooms, a living room with access to the balcony and a hallway with access to the terrace. The top floor consists of 2 bedrooms, a bathroom and a living room with access to the terrace with unobstructed views. The house has central heating, partially double glazing and an automatic gate. The house is a fantastic home for a large family but also a good investment for rural tourism. The location of the house is in Riumors, a town that enjoys tranquility, away from noise, 7km from Empuriabrava, 12km from Figueres and 15km from Roses. It also has a variety of hiking trails. The house is sold with a 1771m2 plot.