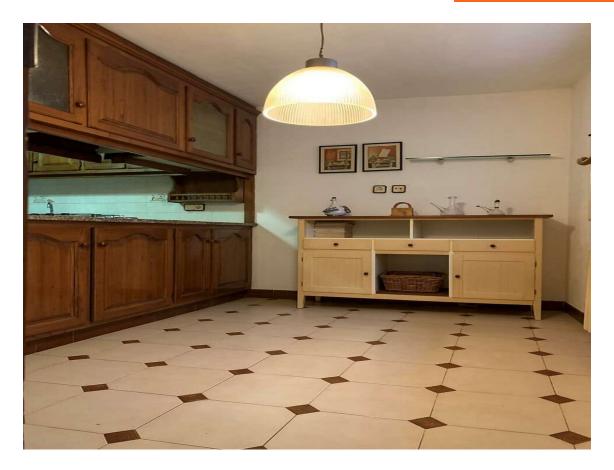

Spacious house with garage and garden in Riumors 390.000 €

The spacious 481m2 house consists of the following distribution: The ground floor consists of an entrance hall, a dining room with a fireplace, a kitchen, a living room with access to the terrace and the garden, a patio, a bathroom, a storage-laundry room and a garage. The first floor consists of 3 bedrooms (1 suite with dressing room and bathroom), 2 bathrooms, a living room with access to the balcony and a hallway with access to the terrace. The top floor consists of 2 bedrooms, a bathroom and a living room with access to the terrace with unobstructed views. The house has central heating, partially double glazing and an automatic gate. The house is a fantastic home for a large family but also a good investment for rural tourism. The location of the house is in Riumors, a town that enjoys tranquility, away from noise, 7km from Empuriabrava, 12km from Figueres and 15km from Roses. It also has a variety of hiking trails. The house is sold with a 1771m2 plot.