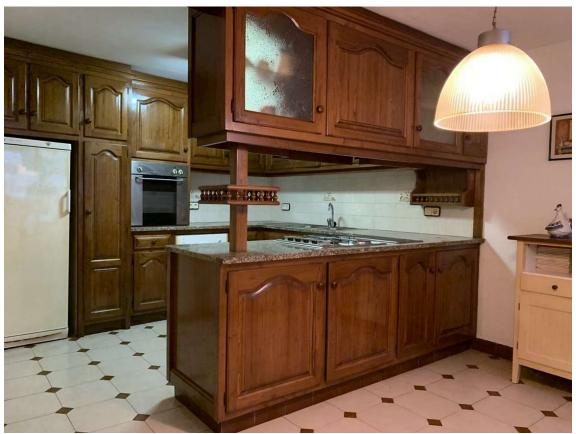

Spacious house with garage and garden in Riumors 390.000 €

The spacious 481m2 house consists of the following distribution: The ground floor consists of an entrance hall, a dining room with a fireplace, a kitchen, a living room with access to the terrace and the garden, a patio, a bathroom, a storage-laundry room and a garage. The first floor consists of 3 bedrooms (1 suite with dressing room and bathroom), 2 bathrooms, a living room with access to the balcony and a hallway with access to the terrace. The top floor consists of 2 bedrooms, a bathroom and a living room with access to the terrace with unobstructed views. The house has central heating, partially double glazing and an automatic gate. The house is a fantastic home for a large family but also a good investment for rural tourism. The location of the house is in Riumors, a town that enjoys tranquility, away from noise, 7km from Empuriabrava, 12km from Figueres and 15km from Roses. It also has a variety of hiking trails. The house is sold with a 1771m2 plot.