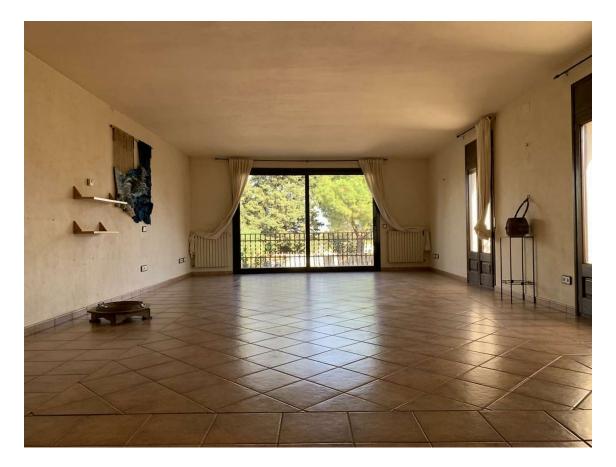

Spacious house with garage and garden in Riumors 390.000 €

The spacious 481m2 house consists of the following distribution: The ground floor consists of an entrance hall, a dining room with a fireplace, a kitchen, a living room with access to the terrace and the garden, a patio, a bathroom, a storage-laundry room and a garage. The first floor consists of 3 bedrooms (1 suite with dressing room and bathroom), 2 bathrooms, a living room with access to the balcony and a hallway with access to the terrace. The top floor consists of 2 bedrooms, a bathroom and a living room with access to the terrace with unobstructed views. The house has central heating, partially double glazing and an automatic gate. The house is a fantastic home for a large family but also a good investment for rural tourism. The location of the house is in Riumors, a town that enjoys tranquility, away from noise, 7km from Empuriabrava, 12km from Figueres and 15km from Roses. It also has a variety of hiking trails. The house is sold with a 1771m2 plot.