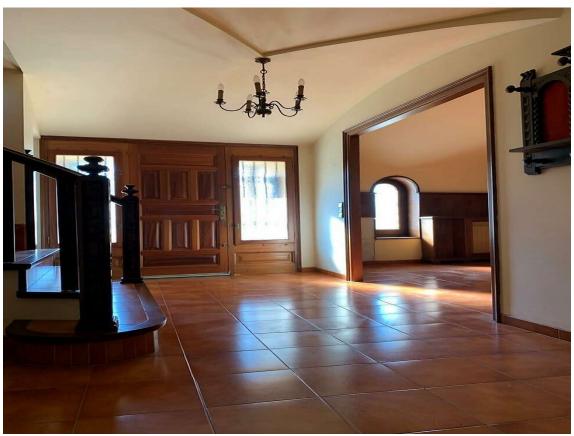

Spacious house with garage and garden in Riumors 390.000 €

The spacious 481m2 house consists of the following distribution: The ground floor consists of an entrance hall, a dining room with a fireplace, a kitchen, a living room with access to the terrace and the garden, a patio, a bathroom, a storage-laundry room and a garage. The first floor consists of 3 bedrooms (1 suite with dressing room and bathroom), 2 bathrooms, a living room with access to the balcony and a hallway with access to the terrace. The top floor consists of 2 bedrooms, a bathroom and a living room with access to the terrace with unobstructed views. The house has central heating, partially double glazing and an automatic gate. The house is a fantastic home for a large family but also a good investment for rural tourism. The location of the house is in Riumors, a town that enjoys tranquility, away from noise, 7km from Empuriabrava, 12km from Figueres and 15km from Roses. It also has a variety of hiking trails. The house is sold with a 1771m2 plot.