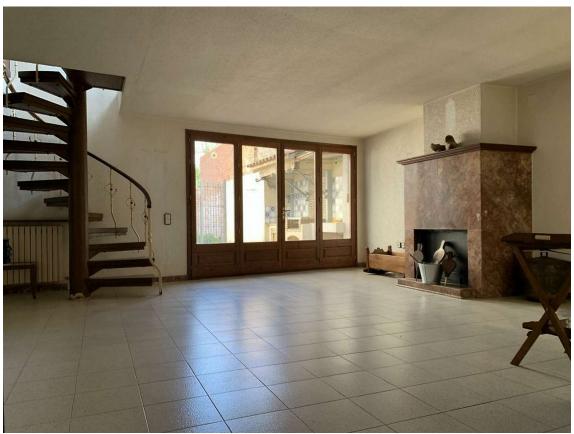

Spacious house with garage and garden in Riumors 390.000 €

The spacious 481m2 house consists of the following distribution: The ground floor consists of an entrance hall, a dining room with a fireplace, a kitchen, a living room with access to the terrace and the garden, a patio, a bathroom, a storage-laundry room and a garage. The first floor consists of 3 bedrooms (1 suite with dressing room and bathroom), 2 bathrooms, a living room with access to the balcony and a hallway with access to the terrace. The top floor consists of 2 bedrooms, a bathroom and a living room with access to the terrace with unobstructed views. The house has central heating, partially double glazing and an automatic gate. The house is a fantastic home for a large family but also a good investment for rural tourism. The location of the house is in Riumors, a town that enjoys tranquility, away from noise, 7km from Empuriabrava, 12km from Figueres and 15km from Roses. It also has a variety of hiking trails. The house is sold with a 1771m2 plot.