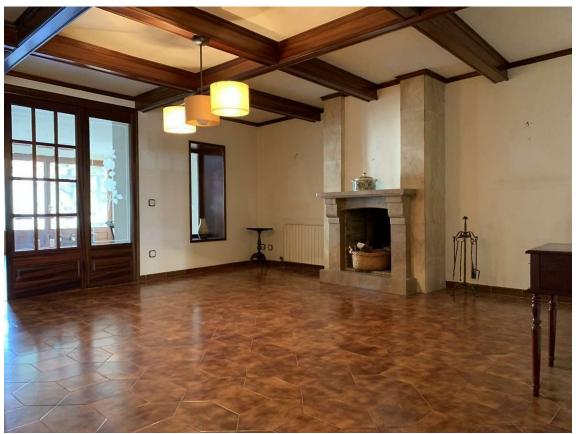

Spacious house with garage and garden in Riumors 390.000 €

The spacious 481m2 house consists of the following distribution: The ground floor consists of an entrance hall, a dining room with a fireplace, a kitchen, a living room with access to the terrace and the garden, a patio, a bathroom, a storage-laundry room and a garage. The first floor consists of 3 bedrooms (1 suite with dressing room and bathroom), 2 bathrooms, a living room with access to the balcony and a hallway with access to the terrace. The top floor consists of 2 bedrooms, a bathroom and a living room with access to the terrace with unobstructed views. The house has central heating, partially double glazing and an automatic gate. The house is a fantastic home for a large family but also a good investment for rural tourism. The location of the house is in Riumors, a town that enjoys tranquility, away from noise, 7km from Empuriabrava, 12km from Figueres and 15km from Roses. It also has a variety of hiking trails. The house is sold with a 1771m2 plot.