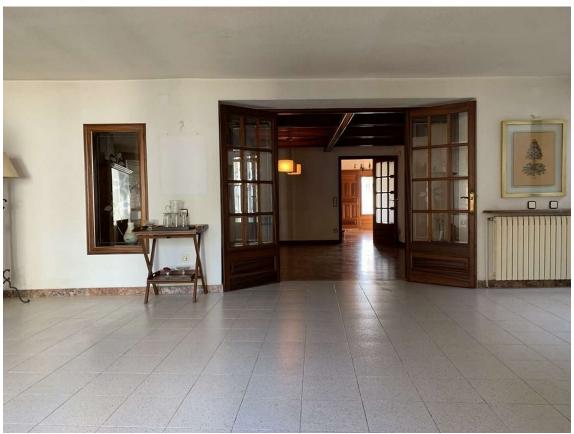

Spacious house with garage and garden in Riumors 390.000 €

The spacious 481m2 house consists of the following distribution: The ground floor consists of an entrance hall, a dining room with a fireplace, a kitchen, a living room with access to the terrace and the garden, a patio, a bathroom, a storage-laundry room and a garage. The first floor consists of 3 bedrooms (1 suite with dressing room and bathroom), 2 bathrooms, a living room with access to the balcony and a hallway with access to the terrace. The top floor consists of 2 bedrooms, a bathroom and a living room with access to the terrace with unobstructed views. The house has central heating, partially double glazing and an automatic gate. The house is a fantastic home for a large family but also a good investment for rural tourism. The location of the house is in Riumors, a town that enjoys tranquility, away from noise, 7km from Empuriabrava, 12km from Figueres and 15km from Roses. It also has a variety of hiking trails. The house is sold with a 1771m2 plot.