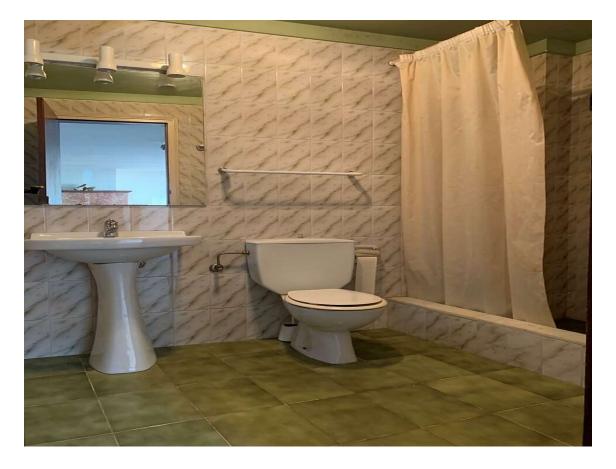

Spacious house with garage and garden in Riumors 390.000 €

The spacious 481m2 house consists of the following distribution: The ground floor consists of an entrance hall, a dining room with a fireplace, a kitchen, a living room with access to the terrace and the garden, a patio, a bathroom, a storage-laundry room and a garage. The first floor consists of 3 bedrooms (1 suite with dressing room and bathroom), 2 bathrooms, a living room with access to the balcony and a hallway with access to the terrace. The top floor consists of 2 bedrooms, a bathroom and a living room with access to the terrace with unobstructed views. The house has central heating, partially double glazing and an automatic gate. The house is a fantastic home for a large family but also a good investment for rural tourism. The location of the house is in Riumors, a town that enjoys tranquility, away from noise, 7km from Empuriabrava, 12km from Figueres and 15km from Roses. It also has a variety of hiking trails. The house is sold with a 1771m2 plot.