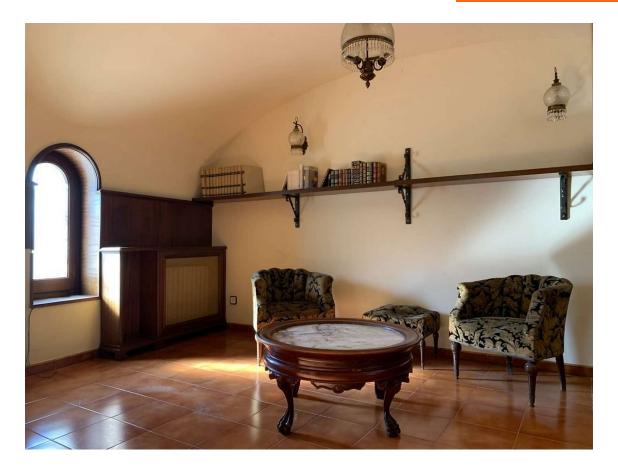

Spacious house with garage and garden in Riumors 390.000 €

The spacious 481m2 house consists of the following distribution: The ground floor consists of an entrance hall, a dining room with a fireplace, a kitchen, a living room with access to the terrace and the garden, a patio, a bathroom, a storage-laundry room and a garage. The first floor consists of 3 bedrooms (1 suite with dressing room and bathroom), 2 bathrooms, a living room with access to the balcony and a hallway with access to the terrace. The top floor consists of 2 bedrooms, a bathroom and a living room with access to the terrace with unobstructed views. The house has central heating, partially double glazing and an automatic gate. The house is a fantastic home for a large family but also a good investment for rural tourism. The location of the house is in Riumors, a town that enjoys tranquility, away from noise, 7km from Empuriabrava, 12km from Figueres and 15km from Roses. It also has a variety of hiking trails. The house is sold with a 1771m2 plot.