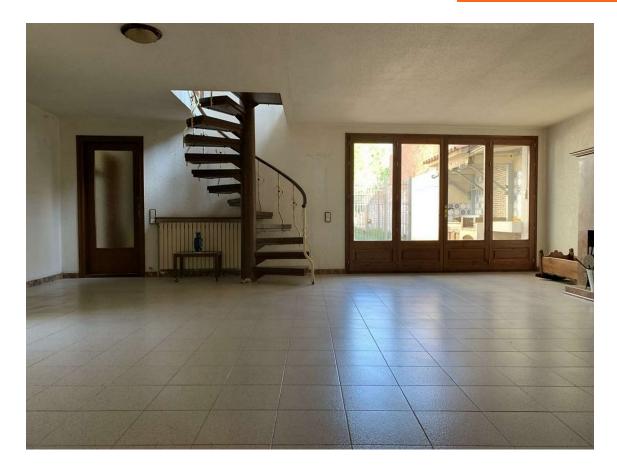

Spacious house with garage and garden in Riumors 390.000 €

The spacious 481m2 house consists of the following distribution: The ground floor consists of an entrance hall, a dining room with a fireplace, a kitchen, a living room with access to the terrace and the garden, a patio, a bathroom, a storage-laundry room and a garage. The first floor consists of 3 bedrooms (1 suite with dressing room and bathroom), 2 bathrooms, a living room with access to the balcony and a hallway with access to the terrace. The top floor consists of 2 bedrooms, a bathroom and a living room with access to the terrace with unobstructed views. The house has central heating, partially double glazing and an automatic gate. The house is a fantastic home for a large family but also a good investment for rural tourism. The location of the house is in Riumors, a town that enjoys tranquility, away from noise, 7km from Empuriabrava, 12km from Figueres and 15km from Roses. It also has a variety of hiking trails. The house is sold with a 1771m2 plot.