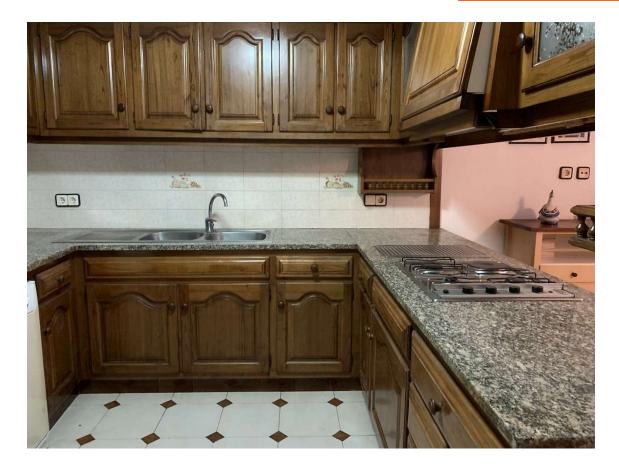

Spacious house with garage and garden in Riumors 390.000 €

The spacious 481m2 house consists of the following distribution: The ground floor consists of an entrance hall, a dining room with a fireplace, a kitchen, a living room with access to the terrace and the garden, a patio, a bathroom, a storage-laundry room and a garage. The first floor consists of 3 bedrooms (1 suite with dressing room and bathroom), 2 bathrooms, a living room with access to the balcony and a hallway with access to the terrace. The top floor consists of 2 bedrooms, a bathroom and a living room with access to the terrace with unobstructed views. The house has central heating, partially double glazing and an automatic gate. The house is a fantastic home for a large family but also a good investment for rural tourism. The location of the house is in Riumors, a town that enjoys tranquility, away from noise, 7km from Empuriabrava, 12km from Figueres and 15km from Roses. It also has a variety of hiking trails. The house is sold with a 1771m2 plot.