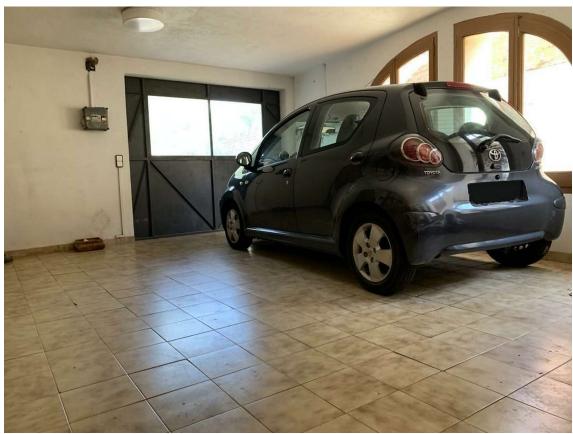

Spacious house with garage and garden in Riumors 390.000 €

The spacious 481m2 house consists of the following distribution: The ground floor consists of an entrance hall, a dining room with a fireplace, a kitchen, a living room with access to the terrace and the garden, a patio, a bathroom, a storage-laundry room and a garage. The first floor consists of 3 bedrooms (1 suite with dressing room and bathroom), 2 bathrooms, a living room with access to the balcony and a hallway with access to the terrace. The top floor consists of 2 bedrooms, a bathroom and a living room with access to the terrace with unobstructed views. The house has central heating, partially double glazing and an automatic gate. The house is a fantastic home for a large family but also a good investment for rural tourism. The location of the house is in Riumors, a town that enjoys tranquility, away from noise, 7km from Empuriabrava, 12km from Figueres and 15km from Roses. It also has a variety of hiking trails. The house is sold with a 1771m2 plot.