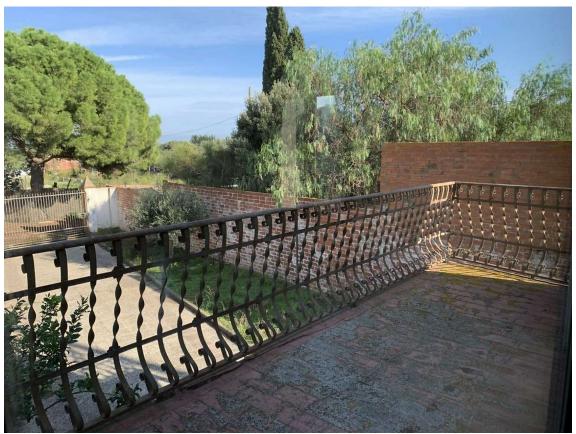

Spacious house with garage and garden in Riumors 390.000 €

The spacious 481m2 house consists of the following distribution: The ground floor consists of an entrance hall, a dining room with a fireplace, a kitchen, a living room with access to the terrace and the garden, a patio, a bathroom, a storage-laundry room and a garage. The first floor consists of 3 bedrooms (1 suite with dressing room and bathroom), 2 bathrooms, a living room with access to the balcony and a hallway with access to the terrace. The top floor consists of 2 bedrooms, a bathroom and a living room with access to the terrace with unobstructed views. The house has central heating, partially double glazing and an automatic gate. The house is a fantastic home for a large family but also a good investment for rural tourism. The location of the house is in Riumors, a town that enjoys tranquility, away from noise, 7km from Empuriabrava, 12km from Figueres and 15km from Roses. It also has a variety of hiking trails. The house is sold with a 1771m2 plot.