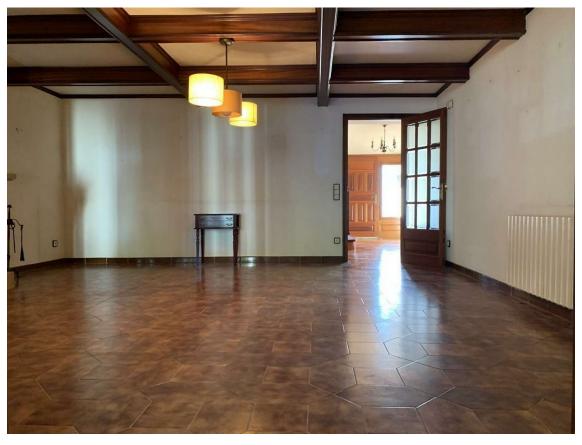

Spacious house with garage and garden in Riumors 390.000 €

The spacious 481m2 house consists of the following distribution: The ground floor consists of an entrance hall, a dining room with a fireplace, a kitchen, a living room with access to the terrace and the garden, a patio, a bathroom, a storage-laundry room and a garage. The first floor consists of 3 bedrooms (1 suite with dressing room and bathroom), 2 bathrooms, a living room with access to the balcony and a hallway with access to the terrace. The top floor consists of 2 bedrooms, a bathroom and a living room with access to the terrace with unobstructed views. The house has central heating, partially double glazing and an automatic gate. The house is a fantastic home for a large family but also a good investment for rural tourism. The location of the house is in Riumors, a town that enjoys tranquility, away from noise, 7km from Empuriabrava, 12km from Figueres and 15km from Roses. It also has a variety of hiking trails. The house is sold with a 1771m2 plot.