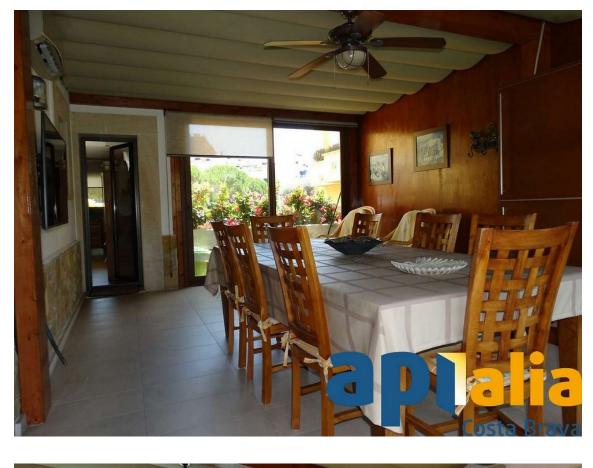

# 400m HOUSE FROM THE BEACH WITH ELEVATOR 1.199.000 €

400m house from the beach with sea views and elevator. It has 398m2 on a plot of 551m2. The first floor has a entrance hall, living room with terace, kitchen with closed porch, 1 bathroom, 1 bedroom, garden, swimming pool. The first floor has a entrance , 3 dobles bedrooms, 2 bathrooms, terrace with sea views. The basement has garage of 150m2, studio, bathroom Garden, swimming pool, elevator, heating