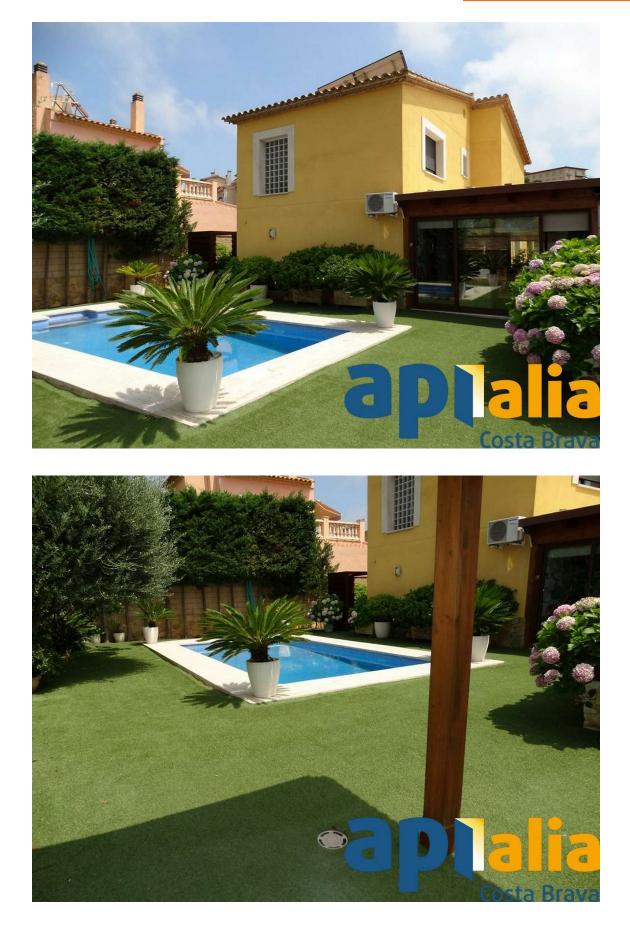

# 400m HOUSE FROM THE BEACH WITH ELEVATOR 1.199.000 €

400m house from the beach with sea views and elevator. It has 398m2 on a plot of 551m2. The first floor has a entrance hall, living room with terace, kitchen with closed porch, 1 bathroom, 1 bedroom, garden, swimming pool. The first floor has a entrance , 3 dobles bedrooms, 2 bathrooms, terrace with sea views. The basement has garage of 150m2, studio, bathroom Garden, swimming pool, elevator, heating