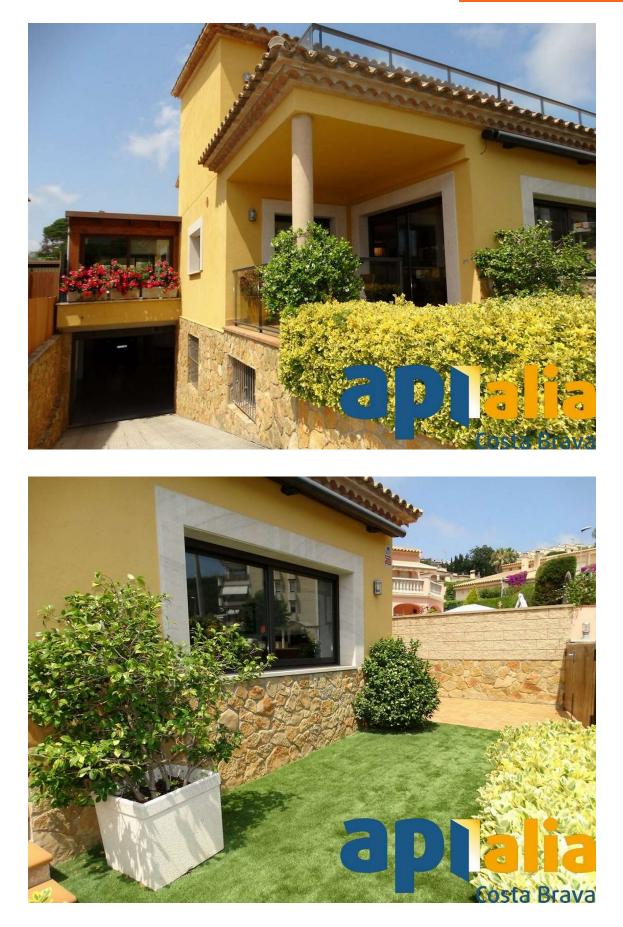

# 400m HOUSE FROM THE BEACH WITH ELEVATOR 1.199.000 €

400m house from the beach with sea views and elevator. It has 398m2 on a plot of 551m2. The first floor has a entrance hall, living room with terace, kitchen with closed porch, 1 bathroom, 1 bedroom, garden, swimming pool. The first floor has a entrance , 3 dobles bedrooms, 2 bathrooms, terrace with sea views. The basement has garage of 150m2, studio, bathroom Garden, swimming pool, elevator, heating