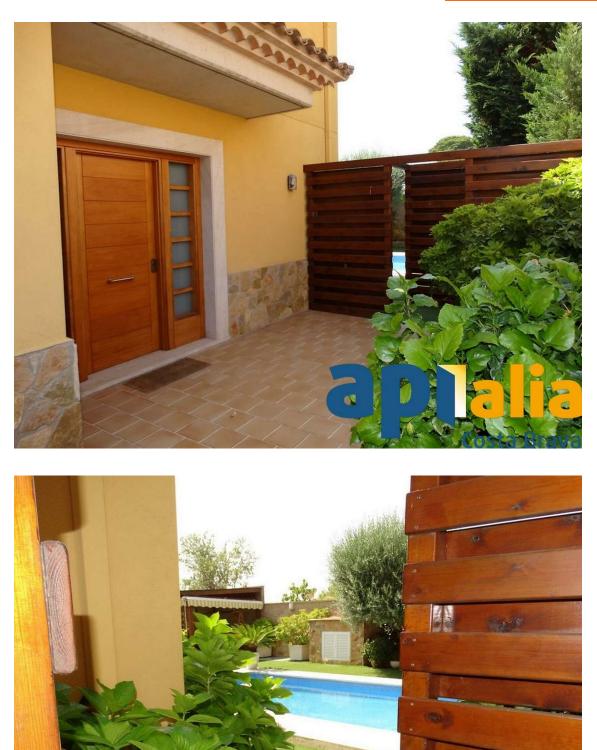

# 400m HOUSE FROM THE BEACH WITH ELEVATOR 1.199.000 €

400m house from the beach with sea views and elevator. It has 398m2 on a plot of 551m2. The first floor has a entrance hall, living room with terace, kitchen with closed porch, 1 bathroom, 1 bedroom, garden, swimming pool. The first floor has a entrance , 3 dobles bedrooms, 2 bathrooms, terrace with sea views. The basement has garage of 150m2, studio, bathroom Garden, swimming pool, elevator, heating

| Transaction:      | Sale         | Category:      | House              |
|-------------------|--------------|----------------|--------------------|
| Municipality:     | Baix Empordà | Surface area:  | 389 m <sup>2</sup> |
| Rooms:            | 4            | Bathrooms:     | 4 bathrooms        |
| Parking:          | Yes          | Swimming pool: | Yes                |
| Air conditioning: | Yes          | Land:          | 515 m <sup>2</sup> |
| Lift:             | Yes          |                |                    |
|                   |              |                |                    |