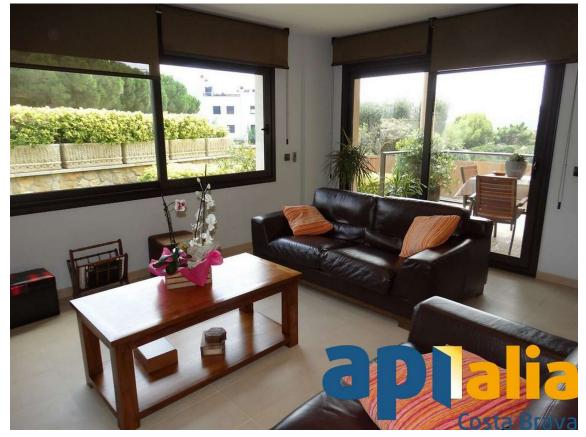

# 400m HOUSE FROM THE BEACH WITH ELEVATOR 1.199.000 €

400m house from the beach with sea views and elevator. It has 398m2 on a plot of 551m2. The first floor has a entrance hall, living room with terace, kitchen with closed porch, 1 bathroom, 1 bedroom, garden, swimming pool. The first floor has a entrance , 3 dobles bedrooms, 2 bathrooms, terrace with sea views. The basement has garage of 150m2, studio, bathroom Garden, swimming pool, elevator, heating