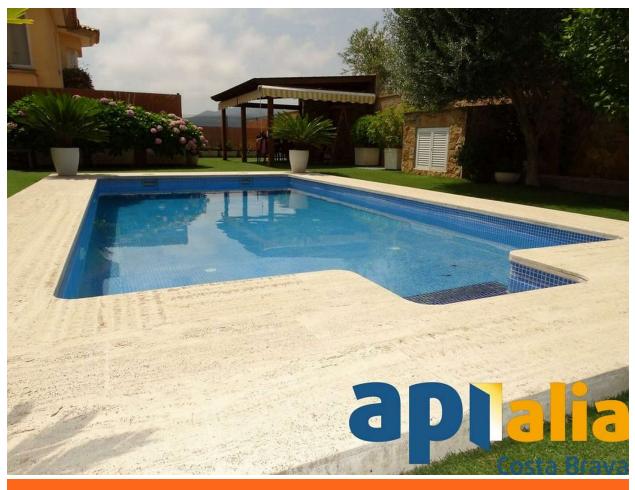

# 400m HOUSE FROM THE BEACH WITH ELEVATOR 1.199.000 €

400m house from the beach with sea views and elevator. It has 398m2 on a plot of 551m2. The first floor has a entrance hall, living room with terace, kitchen with closed porch, 1 bathroom, 1 bedroom, garden, swimming pool. The first floor has a entrance , 3 dobles bedrooms, 2 bathrooms, terrace with sea views. The basement has garage of 150m2, studio, bathroom Garden, swimming pool, elevator, heating