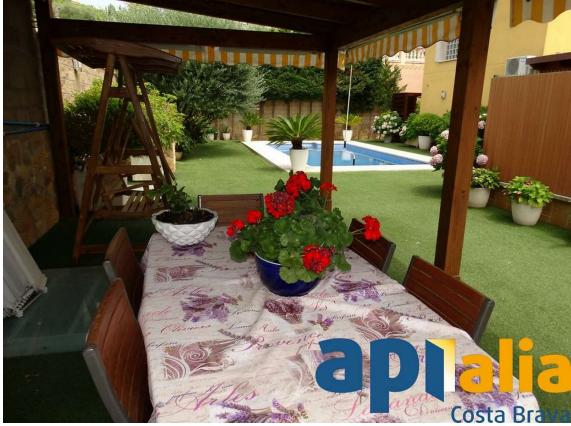

# 400m HOUSE FROM THE BEACH WITH ELEVATOR 1.199.000 €

400m house from the beach with sea views and elevator. It has 398m2 on a plot of 551m2. The first floor has a entrance hall, living room with terace, kitchen with closed porch, 1 bathroom, 1 bedroom, garden, swimming pool. The first floor has a entrance , 3 dobles bedrooms, 2 bathrooms, terrace with sea views. The basement has garage of 150m2, studio, bathroom Garden, swimming pool, elevator, heating

| Transaction:      | Sale         | Category:      | House              |
|-------------------|--------------|----------------|--------------------|
| Municipality:     | Baix Empordà | Surface area:  | 389 m <sup>2</sup> |
| Rooms:            | 4            | Bathrooms:     | 4 bathrooms        |
| Parking:          | Yes          | Swimming pool: | Yes                |
| Air conditioning: | Yes          | Land:          | 515 m <sup>2</sup> |
| Lift:             | Yes          |                |                    |
|                   |              |                |                    |