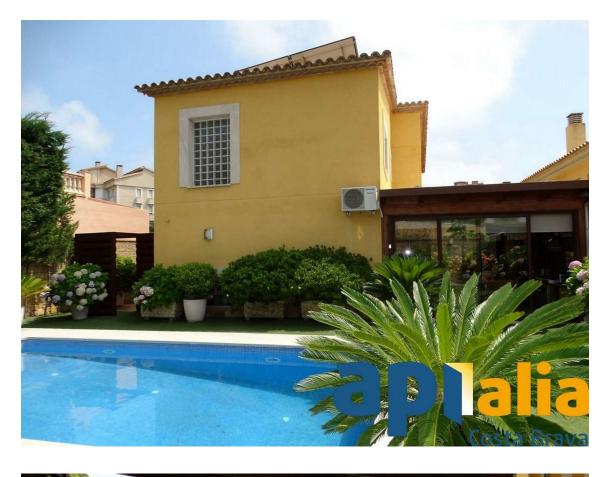

# 400m HOUSE FROM THE BEACH WITH ELEVATOR 1.199.000 €

400m house from the beach with sea views and elevator. It has 398m2 on a plot of 551m2. The first floor has a entrance hall, living room with terace, kitchen with closed porch, 1 bathroom, 1 bedroom, garden, swimming pool. The first floor has a entrance , 3 dobles bedrooms, 2 bathrooms, terrace with sea views. The basement has garage of 150m2, studio, bathroom Garden, swimming pool, elevator, heating