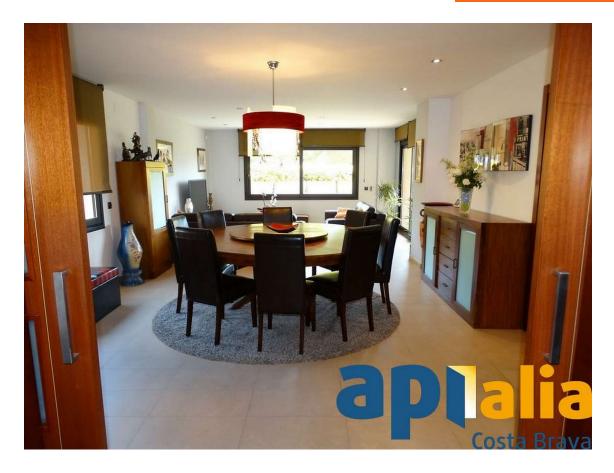

# 400m HOUSE FROM THE BEACH WITH ELEVATOR 1.199.000 €

400m house from the beach with sea views and elevator. It has 398m2 on a plot of 551m2. The first floor has a entrance hall, living room with terace, kitchen with closed porch, 1 bathroom, 1 bedroom, garden, swimming pool. The first floor has a entrance , 3 dobles bedrooms, 2 bathrooms, terrace with sea views. The basement has garage of 150m2, studio, bathroom Garden, swimming pool, elevator, heating