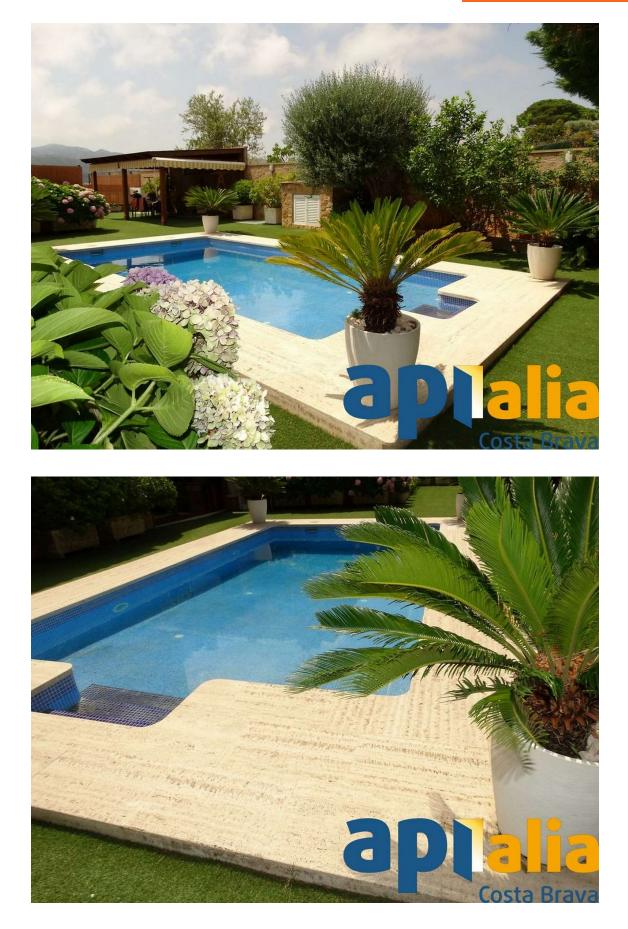

# 400m HOUSE FROM THE BEACH WITH ELEVATOR 1.199.000 €

400m house from the beach with sea views and elevator. It has 398m2 on a plot of 551m2. The first floor has a entrance hall, living room with terace, kitchen with closed porch, 1 bathroom, 1 bedroom, garden, swimming pool. The first floor has a entrance , 3 dobles bedrooms, 2 bathrooms, terrace with sea views. The basement has garage of 150m2, studio, bathroom Garden, swimming pool, elevator, heating