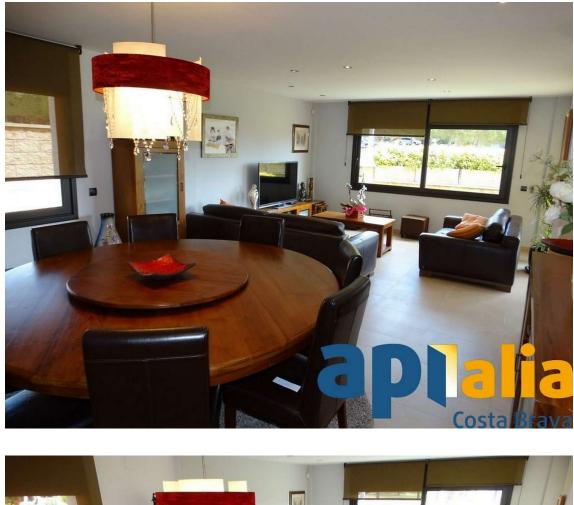

# 400m HOUSE FROM THE BEACH WITH ELEVATOR 1.199.000 €

400m house from the beach with sea views and elevator. It has 398m2 on a plot of 551m2. The first floor has a entrance hall, living room with terace, kitchen with closed porch, 1 bathroom, 1 bedroom, garden, swimming pool. The first floor has a entrance , 3 dobles bedrooms, 2 bathrooms, terrace with sea views. The basement has garage of 150m2, studio, bathroom Garden, swimming pool, elevator, heating

| Transaction:      | Sale         | Category:      | House              |
|-------------------|--------------|----------------|--------------------|
| Municipality:     | Baix Empordà | Surface area:  | 389 m <sup>2</sup> |
| Rooms:            | 4            | Bathrooms:     | 4 bathrooms        |
| Parking:          | Yes          | Swimming pool: | Yes                |
| Air conditioning: | Yes          | Land:          | 515 m <sup>2</sup> |
| Lift:             | Yes          |                |                    |
|                   |              |                |                    |