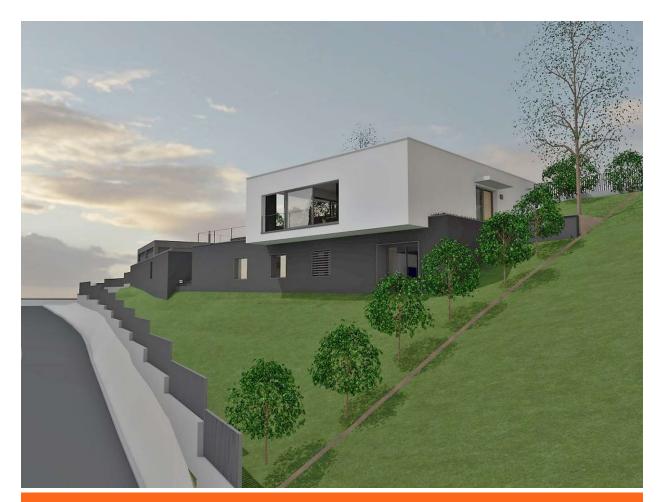

## Plot with fantastic sea views + project to build a detached house

110.000€

Plot of 814m2 for sale, the price includes the project of an isolated detached house made by the firm of SOTOMAYOR ARQUITECTOS of Barcelona. It is a magnificent detached house of modern style. Excellent location and oriented to enjoy the sun and fantastic sea views. Its 250m2 are distributed in 2 double bedrooms, 1 suite, 2 bathrooms, kitchen and living room that open to the outside through large windows. Nice covered porch, large terrace and pool make up the outdoor area.