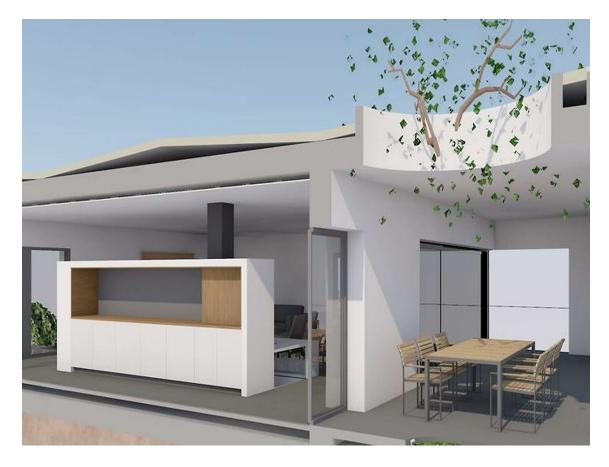

## Plot with fantastic sea views + project to build a detached house

110.000€

Plot of 814m2 for sale, the price includes the project of an isolated detached house made by the firm of SOTOMAYOR ARQUITECTOS of Barcelona. It is a magnificent detached house of modern style. Excellent location and oriented to enjoy the sun and fantastic sea views. Its 250m2 are distributed in 2 double bedrooms, 1 suite, 2 bathrooms, kitchen and living room that open to the outside through large windows. Nice covered porch, large terrace and pool make up the outdoor area.