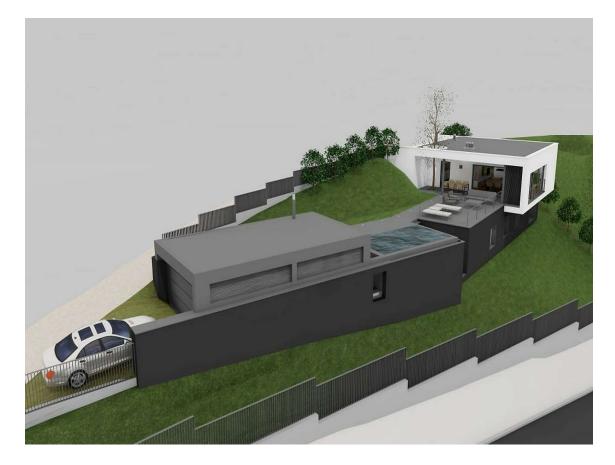

## Plot with fantastic sea views + project to build a detached house

110.000€

Plot of 814m2 for sale, the price includes the project of an isolated detached house made by the firm of SOTOMAYOR ARQUITECTOS of Barcelona. It is a magnificent detached house of modern style. Excellent location and oriented to enjoy the sun and fantastic sea views. Its 250m2 are distributed in 2 double bedrooms, 1 suite, 2 bathrooms, kitchen and living room that open to the outside through large windows. Nice covered porch, large terrace and pool make up the outdoor area.