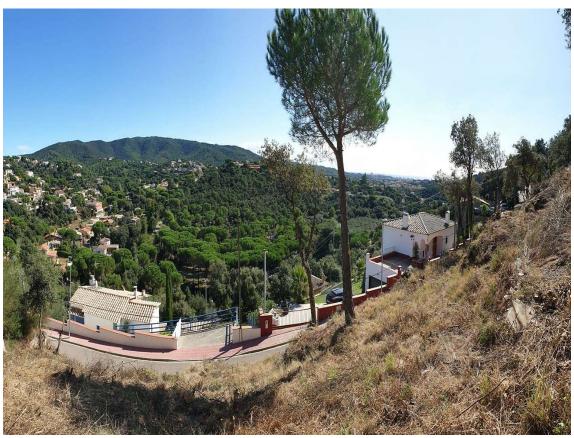

## Plot with fantastic sea views + project to build a detached house

110.000€

Plot of 814m2 for sale, the price includes the project of an isolated detached house made by the firm of SOTOMAYOR ARQUITECTOS of Barcelona. It is a magnificent detached house of modern style. Excellent location and oriented to enjoy the sun and fantastic sea views. Its 250m2 are distributed in 2 double bedrooms, 1 suite, 2 bathrooms, kitchen and living room that open to the outside through large windows. Nice covered porch, large terrace and pool make up the outdoor area.