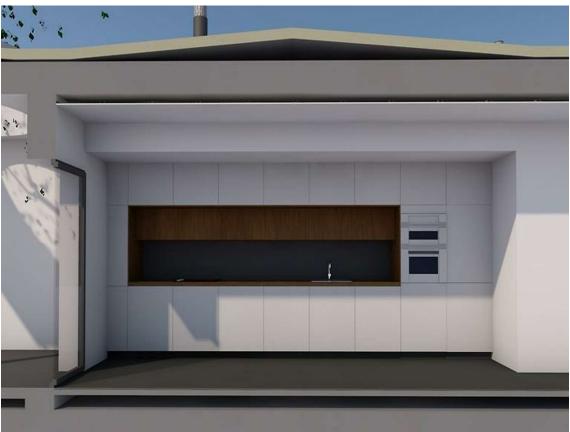

## Plot with fantastic sea views + project to build a detached house

110.000€

Plot of 814m2 for sale, the price includes the project of an isolated detached house made by the firm of SOTOMAYOR ARQUITECTOS of Barcelona. It is a magnificent detached house of modern style. Excellent location and oriented to enjoy the sun and fantastic sea views. Its 250m2 are distributed in 2 double bedrooms, 1 suite, 2 bathrooms, kitchen and living room that open to the outside through large windows. Nice covered porch, large terrace and pool make up the outdoor area.