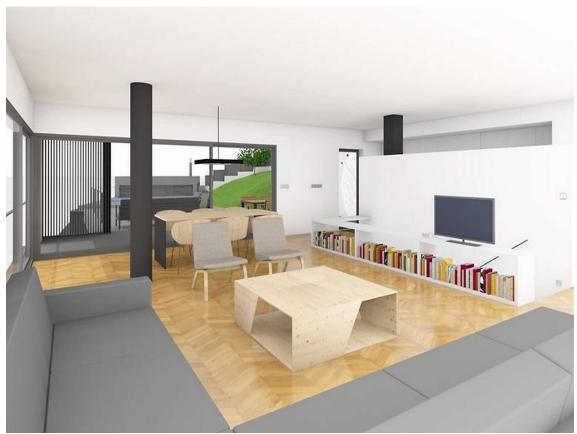

## Plot with fantastic sea views + project to build a detached house

110.000€

Plot of 814m2 for sale, the price includes the project of an isolated detached house made by the firm of SOTOMAYOR ARQUITECTOS of Barcelona. It is a magnificent detached house of modern style. Excellent location and oriented to enjoy the sun and fantastic sea views. Its 250m2 are distributed in 2 double bedrooms, 1 suite, 2 bathrooms, kitchen and living room that open to the outside through large windows. Nice covered porch, large terrace and pool make up the outdoor area.