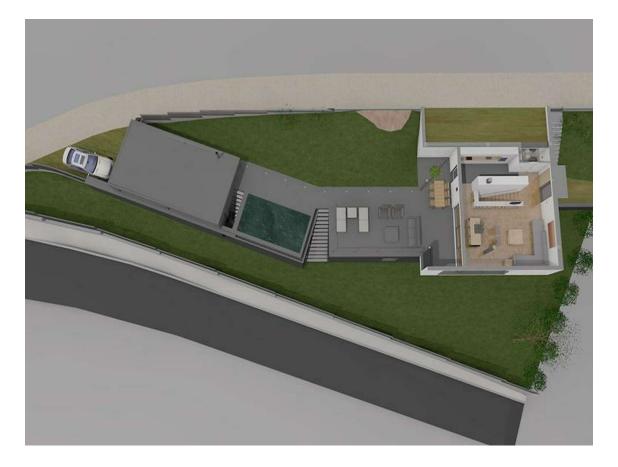

## Plot with fantastic sea views + project to build a detached house

110.000€

Plot of 814m2 for sale, the price includes the project of an isolated detached house made by the firm of SOTOMAYOR ARQUITECTOS of Barcelona. It is a magnificent detached house of modern style. Excellent location and oriented to enjoy the sun and fantastic sea views. Its 250m2 are distributed in 2 double bedrooms, 1 suite, 2 bathrooms, kitchen and living room that open to the outside through large windows. Nice covered porch, large terrace and pool make up the outdoor area.