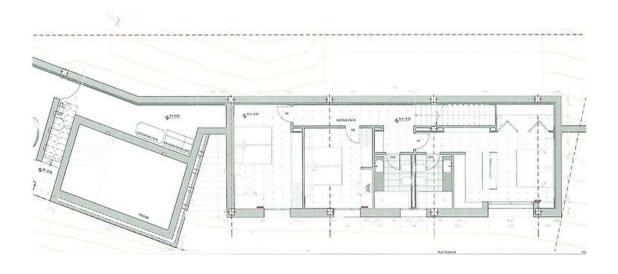

## Plot with fantastic sea views + project to build a detached house

110.000€

Plot of 814m2 for sale, the price includes the project of an isolated detached house made by the firm of SOTOMAYOR ARQUITECTOS of Barcelona. It is a magnificent detached house of modern style. Excellent location and oriented to enjoy the sun and fantastic sea views. Its 250m2 are distributed in 2 double bedrooms, 1 suite, 2 bathrooms, kitchen and living room that open to the outside through large windows. Nice covered porch, large terrace and pool make up the outdoor area.