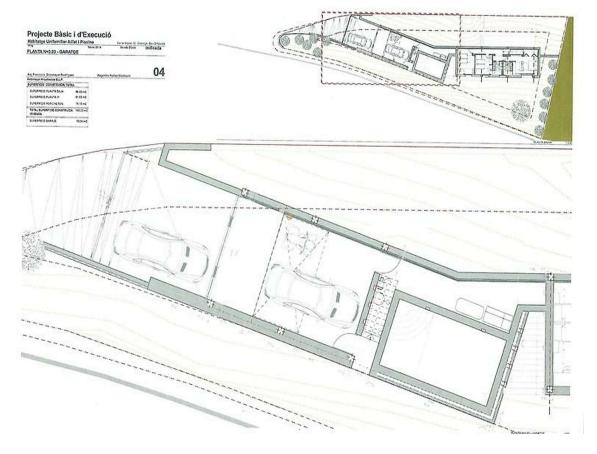

## Plot with fantastic sea views + project to build a detached house

110.000€

Plot of 814m2 for sale, the price includes the project of an isolated detached house made by the firm of SOTOMAYOR ARQUITECTOS of Barcelona. It is a magnificent detached house of modern style. Excellent location and oriented to enjoy the sun and fantastic sea views. Its 250m2 are distributed in 2 double bedrooms, 1 suite, 2 bathrooms, kitchen and living room that open to the outside through large windows. Nice covered porch, large terrace and pool make up the outdoor area.