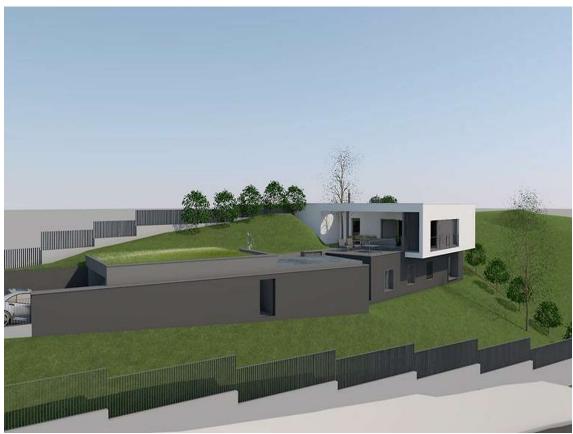

## Plot with fantastic sea views + project to build a detached house

110.000€

Plot of 814m2 for sale, the price includes the project of an isolated detached house made by the firm of SOTOMAYOR ARQUITECTOS of Barcelona. It is a magnificent detached house of modern style. Excellent location and oriented to enjoy the sun and fantastic sea views. Its 250m2 are distributed in 2 double bedrooms, 1 suite, 2 bathrooms, kitchen and living room that open to the outside through large windows. Nice covered porch, large terrace and pool make up the outdoor area.