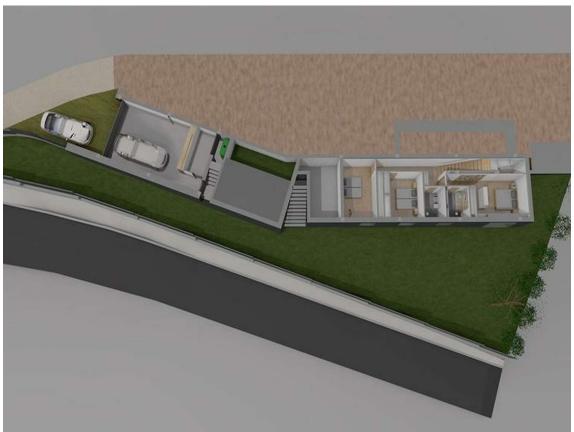

## Plot with fantastic sea views + project to build a detached house

110.000€

Plot of 814m2 for sale, the price includes the project of an isolated detached house made by the firm of SOTOMAYOR ARQUITECTOS of Barcelona. It is a magnificent detached house of modern style. Excellent location and oriented to enjoy the sun and fantastic sea views. Its 250m2 are distributed in 2 double bedrooms, 1 suite, 2 bathrooms, kitchen and living room that open to the outside through large windows. Nice covered porch, large terrace and pool make up the outdoor area.