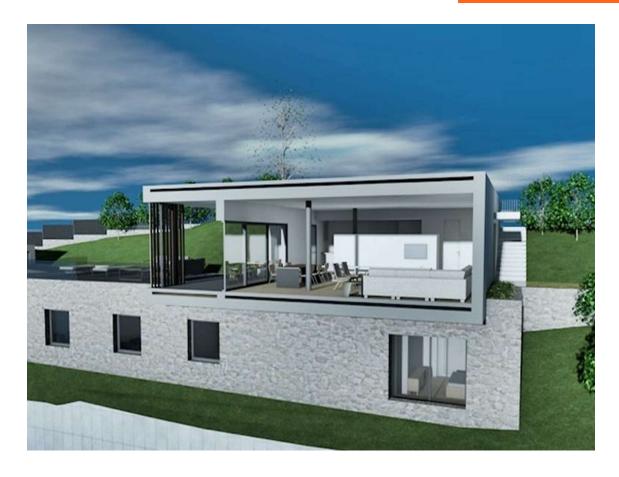

## Plot with fantastic sea views + project to build a detached house

110.000€

Plot of 814m2 for sale, the price includes the project of an isolated detached house made by the firm of SOTOMAYOR ARQUITECTOS of Barcelona. It is a magnificent detached house of modern style. Excellent location and oriented to enjoy the sun and fantastic sea views. Its 250m2 are distributed in 2 double bedrooms, 1 suite, 2 bathrooms, kitchen and living room that open to the outside through large windows. Nice covered porch, large terrace and pool make up the outdoor area.