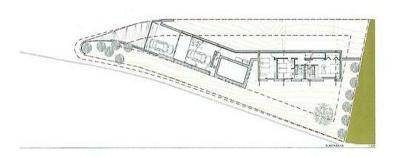

## Plot with fantastic sea views + project to build a detached house

110.000€

Plot of 814m2 for sale, the price includes the project of an isolated detached house made by the firm of SOTOMAYOR ARQUITECTOS of Barcelona. It is a magnificent detached house of modern style. Excellent location and oriented to enjoy the sun and fantastic sea views. Its 250m2 are distributed in 2 double bedrooms, 1 suite, 2 bathrooms, kitchen and living room that open to the outside through large windows. Nice covered porch, large terrace and pool make up the outdoor area.