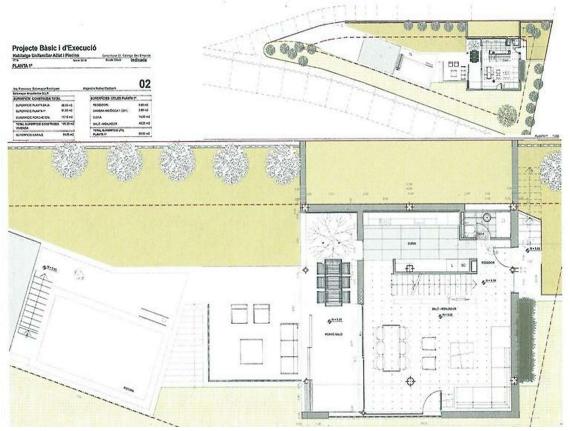

## Plot with fantastic sea views + project to build a detached house

110.000€

Plot of 814m2 for sale, the price includes the project of an isolated detached house made by the firm of SOTOMAYOR ARQUITECTOS of Barcelona. It is a magnificent detached house of modern style. Excellent location and oriented to enjoy the sun and fantastic sea views. Its 250m2 are distributed in 2 double bedrooms, 1 suite, 2 bathrooms, kitchen and living room that open to the outside through large windows. Nice covered porch, large terrace and pool make up the outdoor area.