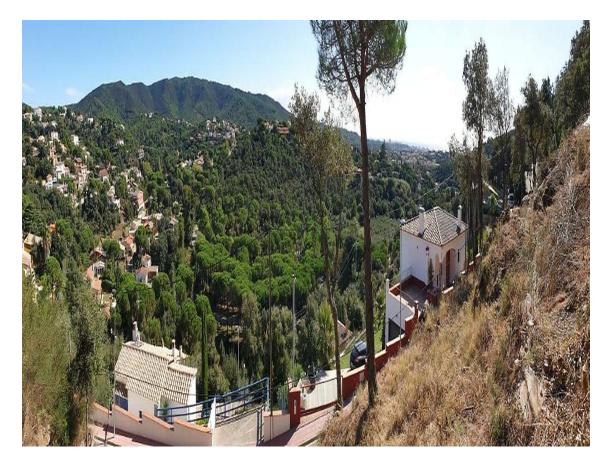

## Plot with fantastic sea views + project to build a detached house

110.000€

Plot of 814m2 for sale, the price includes the project of an isolated detached house made by the firm of SOTOMAYOR ARQUITECTOS of Barcelona. It is a magnificent detached house of modern style. Excellent location and oriented to enjoy the sun and fantastic sea views. Its 250m2 are distributed in 2 double bedrooms, 1 suite, 2 bathrooms, kitchen and living room that open to the outside through large windows. Nice covered porch, large terrace and pool make up the outdoor area.