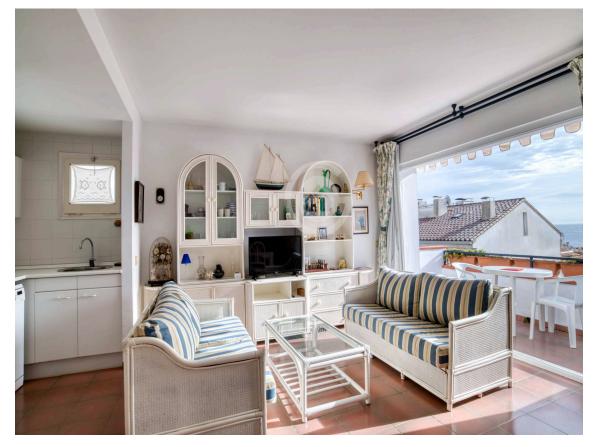

The apartment is distributed over two floors: on the main floor, we find the living-dining room and open kitchen, all in the same open space with a balcony overlooking the sea, a double bedroom with built-in closets, a single bedroom with a built-in closet, a full bathroom with a bathtub, and a small bathroom with a shower. On the upper floor, we have the third bedroom with a terrace offering magnificent sea views.

The orientation of the living-dining room, balcony, and terrace is south. The price also includes a 30m<sup>2</sup> garage in the same building.

Don't miss this unique opportunity to enjoy Calella de Palafrugell! PURCHASE EXPENSES: 10% property transfer tax + Notary fees + Registry fees.