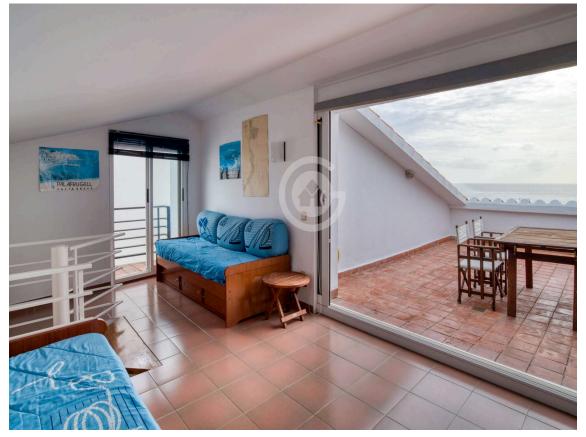

The apartment is distributed over two floors: on the main floor, we find the living-dining room and open kitchen, all in the same open space with a balcony overlooking the sea, a double bedroom with built-in closets, a single bedroom with a built-in closet, a full bathroom with a bathtub, and a small bathroom with a shower. On the upper floor, we have the third bedroom with a terrace offering magnificent sea views.