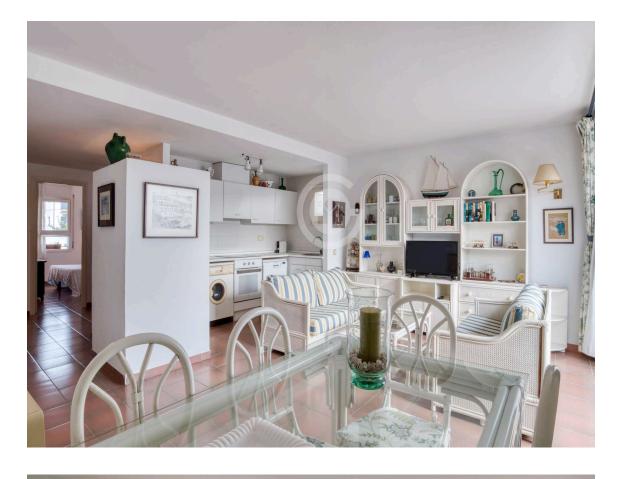

The apartment is distributed over two floors: on the main floor, we find the living-dining room and open kitchen, all in the same open space with a balcony overlooking the sea, a double bedroom with built-in closets, a single bedroom with a built-in closet, a full bathroom with a bathtub, and a small bathroom with a shower. On the upper floor, we have the third bedroom with a terrace offering magnificent sea views.