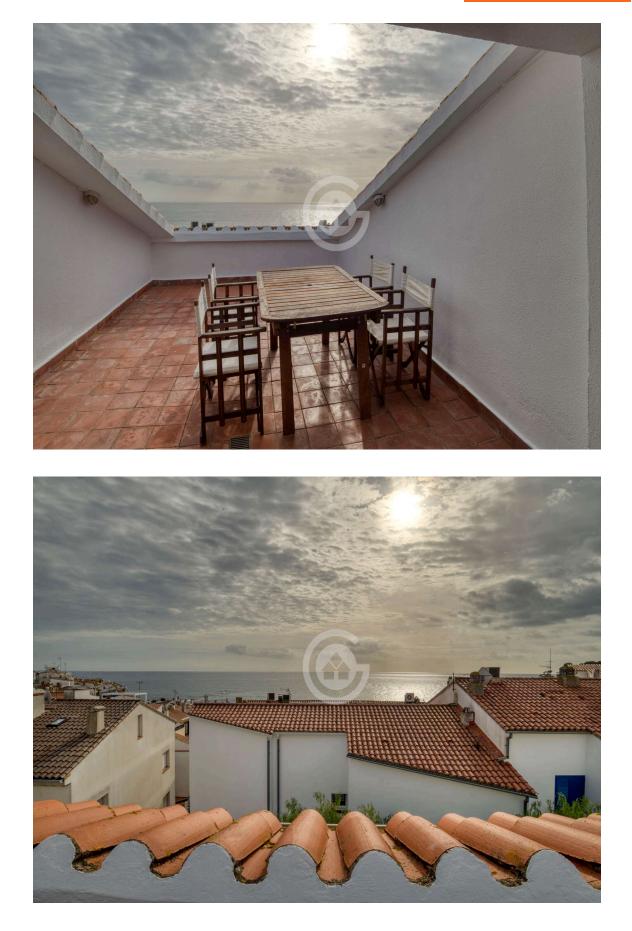

The apartment is distributed over two floors: on the main floor, we find the living-dining room and open kitchen, all in the same open space with a balcony overlooking the sea, a double bedroom with built-in closets, a single bedroom with a built-in closet, a full bathroom with a bathtub, and a small bathroom with a shower. On the upper floor, we have the third bedroom with a terrace offering magnificent sea views.

The orientation of the living-dining room, balcony, and terrace is south. The price also includes a 30m<sup>2</sup> garage in the same building.

Don't miss this unique opportunity to enjoy Calella de Palafrugell! PURCHASE EXPENSES: 10% property transfer tax + Notary fees + Registry fees.