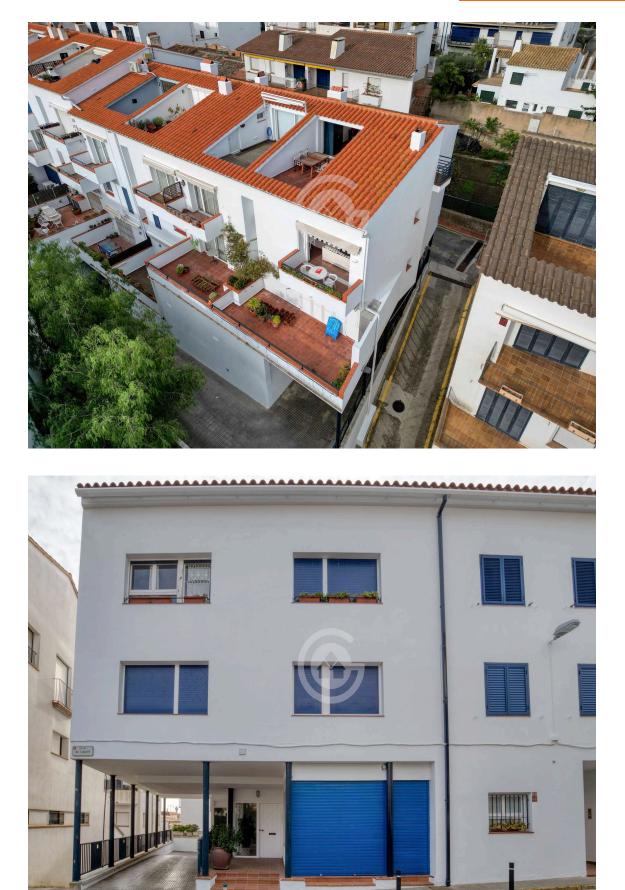

The apartment is distributed over two floors: on the main floor, we find the living-dining room and open kitchen, all in the same open space with a balcony overlooking the sea, a double bedroom with built-in closets, a single bedroom with a built-in closet, a full bathroom with a bathtub, and a small bathroom with a shower. On the upper floor, we have the third bedroom with a terrace offering magnificent sea views.

The orientation of the living-dining room, balcony, and terrace is south. The price also includes a 30m<sup>2</sup> garage in the same building.

Don't miss this unique opportunity to enjoy Calella de Palafrugell! PURCHASE EXPENSES: 10% property transfer tax + Notary fees + Registry fees.