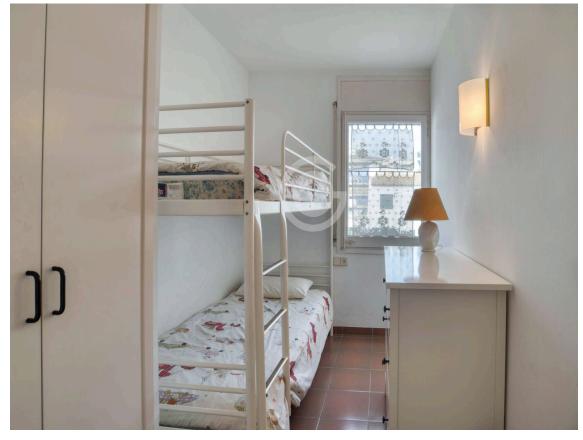

The apartment is distributed over two floors: on the main floor, we find the living-dining room and open kitchen, all in the same open space with a balcony overlooking the sea, a double bedroom with built-in closets, a single bedroom with a built-in closet, a full bathroom with a bathtub, and a small bathroom with a shower. On the upper floor, we have the third bedroom with a terrace offering magnificent sea views.