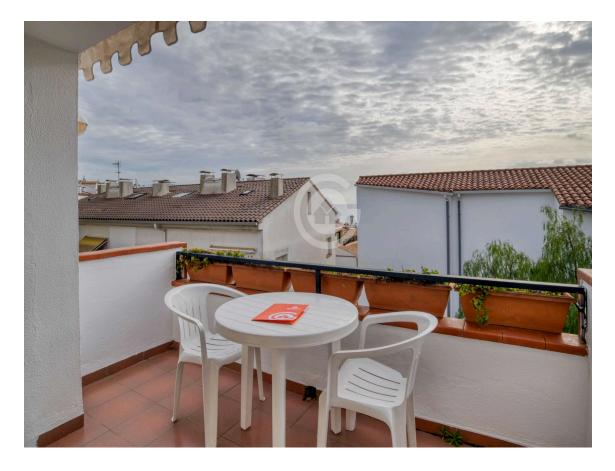

The apartment is distributed over two floors: on the main floor, we find the living-dining room and open kitchen, all in the same open space with a balcony overlooking the sea, a double bedroom with built-in closets, a single bedroom with a built-in closet, a full bathroom with a bathtub, and a small bathroom with a shower. On the upper floor, we have the third bedroom with a terrace offering magnificent sea views.

The orientation of the living-dining room, balcony, and terrace is south. The price also includes a 30m<sup>2</sup> garage in the same building.

Don't miss this unique opportunity to enjoy Calella de Palafrugell! PURCHASE EXPENSES: 10% property transfer tax + Notary fees + Registry fees.