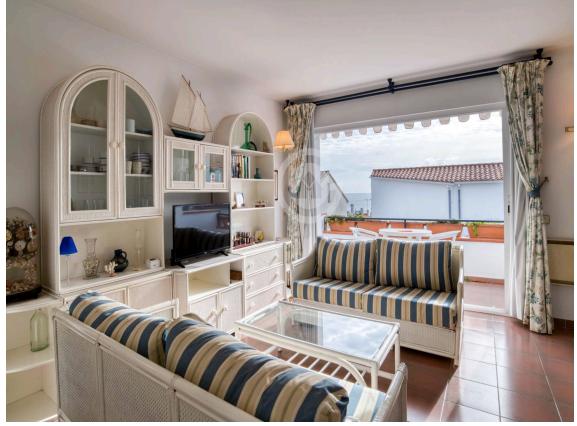

The apartment is distributed over two floors: on the main floor, we find the living-dining room and open kitchen, all in the same open space with a balcony overlooking the sea, a double bedroom with built-in closets, a single bedroom with a built-in closet, a full bathroom with a bathtub, and a small bathroom with a shower. On the upper floor, we have the third bedroom with a terrace offering magnificent sea views.

The orientation of the living-dining room, balcony, and terrace is south. The price also includes a 30m<sup>2</sup> garage in the same building.

Don't miss this unique opportunity to enjoy Calella de Palafrugell! PURCHASE EXPENSES: 10% property transfer tax + Notary fees + Registry fees.