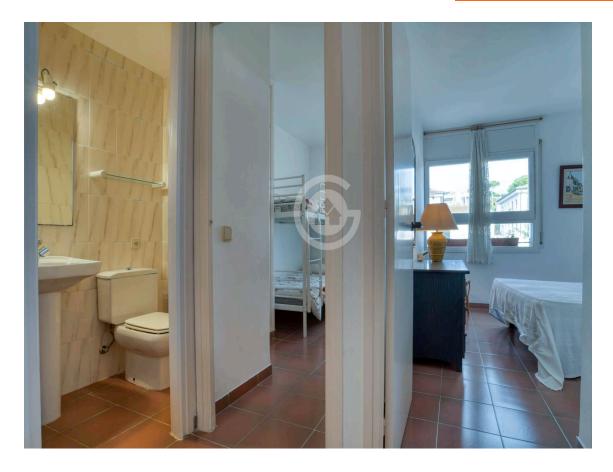

The apartment is distributed over two floors: on the main floor, we find the living-dining room and open kitchen, all in the same open space with a balcony overlooking the sea, a double bedroom with built-in closets, a single bedroom with a built-in closet, a full bathroom with a bathtub, and a small bathroom with a shower. On the upper floor, we have the third bedroom with a terrace offering magnificent sea views.