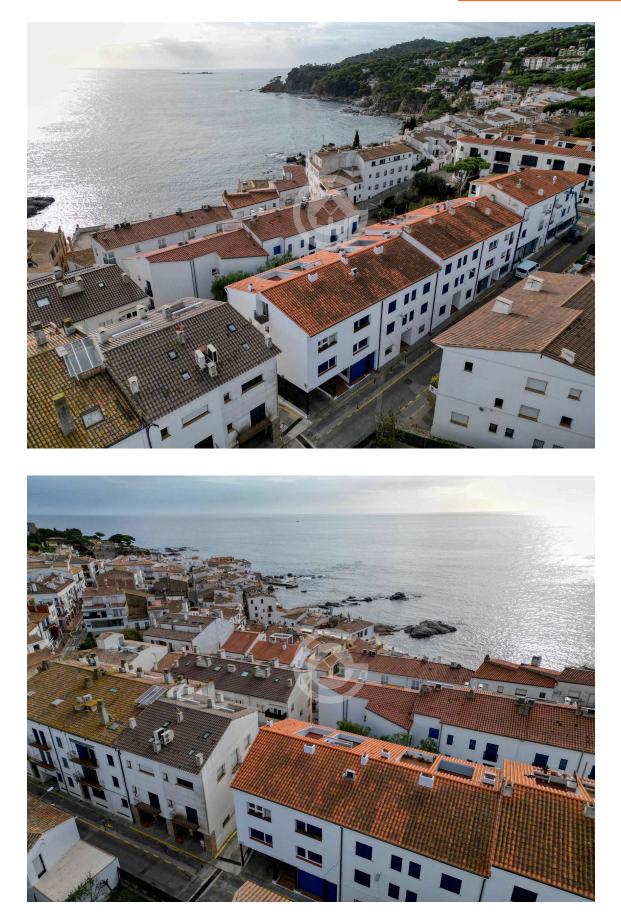

Penthouse with sea views 50 meters from the beach

0

The apartment is located on the second floor of the building, being a penthouse and also a duplex. With stunning sea views of Calella de Palafrugell, it is only 50 meters from the beach.

The orientation of the living-dining room, balcony, and terrace is south. The price also includes a 30m<sup>2</sup> garage in the same building.

Don't miss this unique opportunity to enjoy Calella de Palafrugell! PURCHASE EXPENSES: 10% property transfer tax + Notary fees + Registry fees.