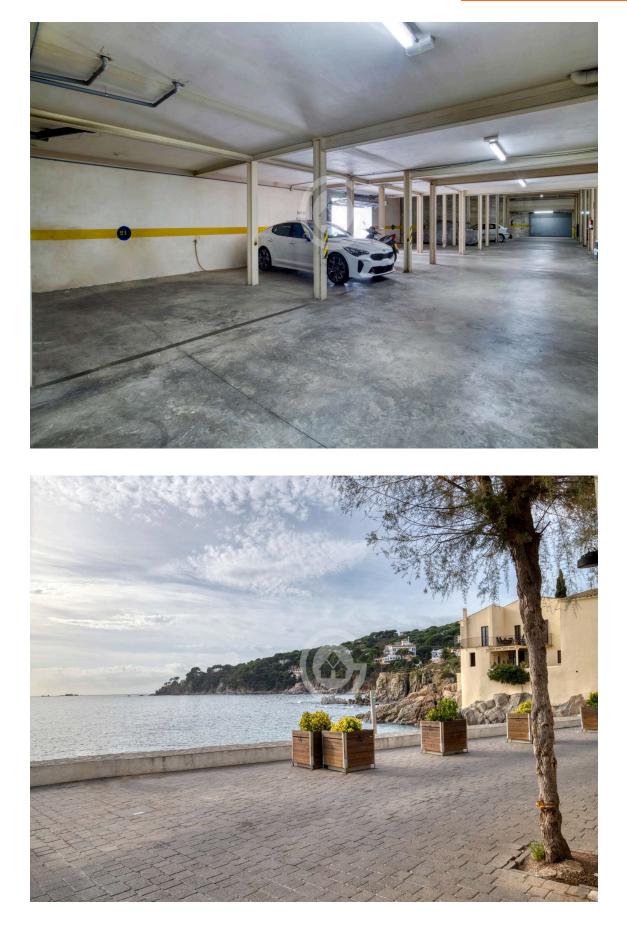

The orientation of the living-dining room, balcony, and terrace is south. The price also includes a 30m<sup>2</sup> garage in the same building.

Don't miss this unique opportunity to enjoy Calella de Palafrugell! PURCHASE EXPENSES: 10% property transfer tax + Notary fees + Registry fees.

| Transaction:  | Sale         | Category:     | Flat              |
|---------------|--------------|---------------|-------------------|
| Municipality: | Baix Empordà | Surface area: | 70 m <sup>2</sup> |
| Rooms:        | 3            | Bathrooms:    | 2 bathrooms       |
| Parking:      | Yes          | Terrace:      | Yes               |
| Balcony:      | Yes          | Furnished:    | Yes               |
|               |              |               |                   |