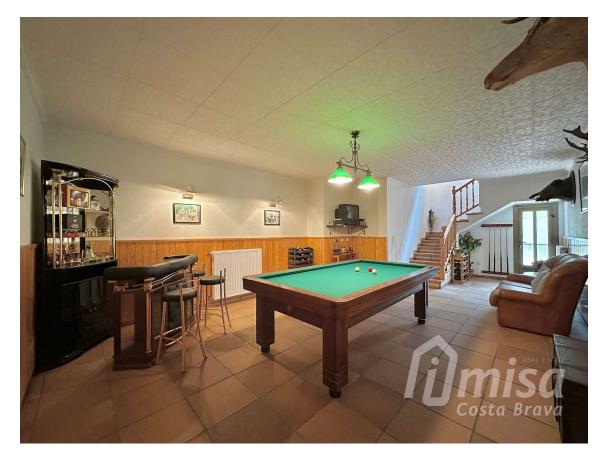

## Impressive house with large plot and spectacular 789.000 € views in a very quiet location near Calonge.

Enjoy life in this corner of paradise on the Costa Brava. This two-story house in a quiet urbanization in Calonge, with a swimming pool, garage, and cellar, is an ideal place for those who value privacy and comfort with spectacular views. The house has a total of 4 double bedrooms with built-in wardrobes and three full bathrooms. The main floor, where you enter the house, has three bedrooms and two bathrooms, a living-dining room with a fireplace and access to a terrace with stunning views, and an open kitchen that connects with a dining terrace with glass windows and The lower floor has another very large double room, a bathroom with bathtub and shower, another large living room and a huge garage throughout the floor, with potential to create another large room without compromising the space intended for parking a car and storage. One level lower, we find a 4x8m swimming pool, covered terrace, cellar and workshop, connected with the garage by the stairs. The land continues to descend until it reaches a garden and olive grove. It has a water tank of 25,000 liters for irrigation and another rainwater collector. The entire journey from the entrance to the garden can be made by car. The house is very well maintained and versatile, with some spaces adaptable for various uses. Located in a dead-end street, it offers great privacy and tranquility. It has diesel heating and air conditioning in some rooms.