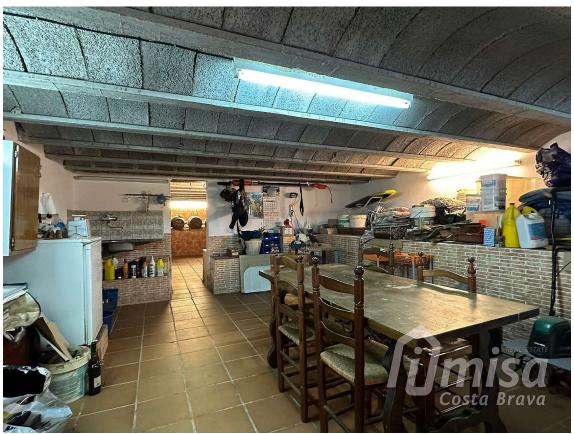

## Impressive house with large plot and spectacular 789.000 € views in a very quiet location near Calonge.

Enjoy life in this corner of paradise on the Costa Brava. This two-story house in a quiet urbanization in Calonge, with a swimming pool, garage, and cellar, is an ideal place for those who value privacy and comfort with spectacular views. The house has a total of 4 double bedrooms with built-in wardrobes and three full bathrooms. The main floor, where you enter the house, has three bedrooms and two bathrooms, a living-dining room with a fireplace and access to a terrace with stunning views, and an open kitchen that connects with a dining terrace with glass windows and The lower floor has another very large double room, a bathroom with bathtub and shower, another large living room and a huge garage throughout the floor, with potential to create another large room without compromising the space intended for parking a car and storage. One level lower, we find a 4x8m swimming pool, covered terrace, cellar and workshop, connected with the garage by the stairs. The land continues to descend until it reaches a garden and olive grove. It has a water tank of 25,000 liters for irrigation and another rainwater collector. The entire journey from the entrance to the garden can be made by car. The house is very well maintained and versatile, with some spaces adaptable for various uses. Located in a dead-end street, it offers great privacy and tranquility. It has diesel heating and air conditioning in some rooms.