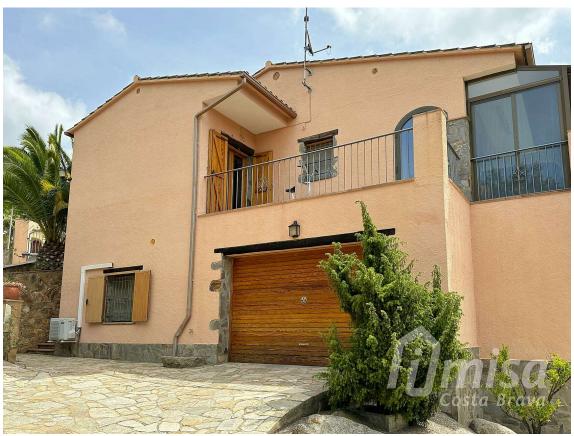

## Impressive house with large plot and spectacular 789.000 € views in a very quiet location near Calonge.

Enjoy life in this corner of paradise on the Costa Brava. This two-story house in a quiet urbanization in Calonge, with a swimming pool, garage, and cellar, is an ideal place for those who value privacy and comfort with spectacular views. The house has a total of 4 double bedrooms with built-in wardrobes and three full bathrooms. The main floor, where you enter the house, has three bedrooms and two bathrooms, a living-dining room with a fireplace and access to a terrace with stunning views, and an open kitchen that connects with a dining terrace with glass windows and The lower floor has another very large double room, a bathroom with bathtub and shower, another large living room and a huge garage throughout the floor, with potential to create another large room without compromising the space intended for parking a car and storage. One level lower, we find a 4x8m swimming pool, covered terrace, cellar and workshop, connected with the garage by the stairs. The land continues to descend until it reaches a garden and olive grove. It has a water tank of 25,000 liters for irrigation and another rainwater collector. The entire journey from the entrance to the garden can be made by car. The house is very well maintained and versatile, with some spaces adaptable for various uses. Located in a dead-end street, it offers great privacy and tranquility. It has diesel heating and air conditioning in some rooms.