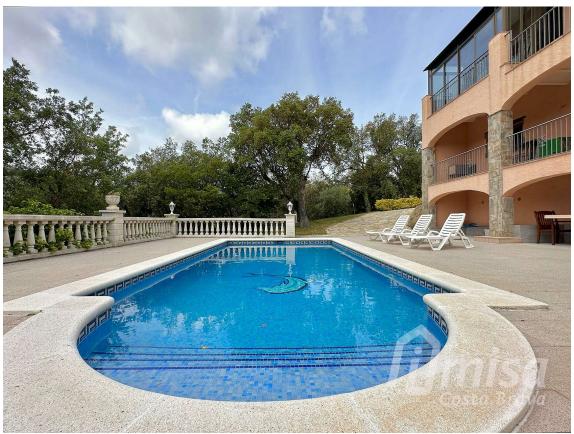

## Impressive house with large plot and spectacular 789.000 € views in a very quiet location near Calonge.

Enjoy life in this corner of paradise on the Costa Brava. This two-story house in a quiet urbanization in Calonge, with a swimming pool, garage, and cellar, is an ideal place for those who value privacy and comfort with spectacular views. The house has a total of 4 double bedrooms with built-in wardrobes and three full bathrooms. The main floor, where you enter the house, has three bedrooms and two bathrooms, a living-dining room with a fireplace and access to a terrace with stunning views, and an open kitchen that connects with a dining terrace with glass windows and The lower floor has another very large double room, a bathroom with bathtub and shower, another large living room and a huge garage throughout the floor, with potential to create another large room without compromising the space intended for parking a car and storage. One level lower, we find a 4x8m swimming pool, covered terrace, cellar and workshop, connected with the garage by the stairs. The land continues to descend until it reaches a garden and olive grove. It has a water tank of 25,000 liters for irrigation and another rainwater collector. The entire journey from the entrance to the garden can be made by car. The house is very well maintained and versatile, with some spaces adaptable for various uses. Located in a dead-end street, it offers great privacy and tranquility. It has diesel heating and air conditioning in some rooms.