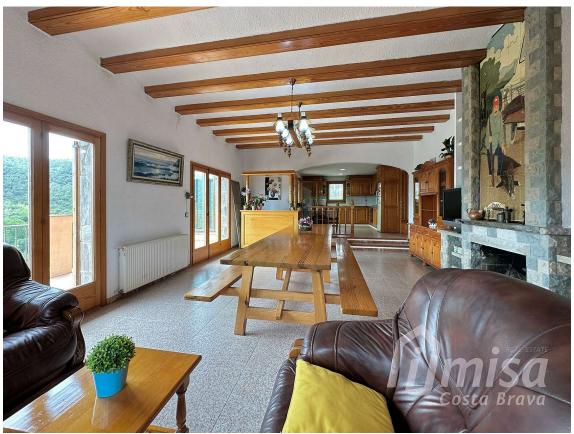

## Impressive house with large plot and spectacular 789.000 € views in a very quiet location near Calonge.

Enjoy life in this corner of paradise on the Costa Brava. This two-story house in a quiet urbanization in Calonge, with a swimming pool, garage, and cellar, is an ideal place for those who value privacy and comfort with spectacular views. The house has a total of 4 double bedrooms with built-in wardrobes and three full bathrooms. The main floor, where you enter the house, has three bedrooms and two bathrooms, a living-dining room with a fireplace and access to a terrace with stunning views, and an open kitchen that connects with a dining terrace with glass windows and The lower floor has another very large double room, a bathroom with bathtub and shower, another large living room and a huge garage throughout the floor, with potential to create another large room without compromising the space intended for parking a car and storage. One level lower, we find a 4x8m swimming pool, covered terrace, cellar and workshop, connected with the garage by the stairs. The land continues to descend until it reaches a garden and olive grove. It has a water tank of 25,000 liters for irrigation and another rainwater collector. The entire journey from the entrance to the garden can be made by car. The house is very well maintained and versatile, with some spaces adaptable for various uses. Located in a dead-end street, it offers great privacy and tranquility. It has diesel heating and air conditioning in some rooms.