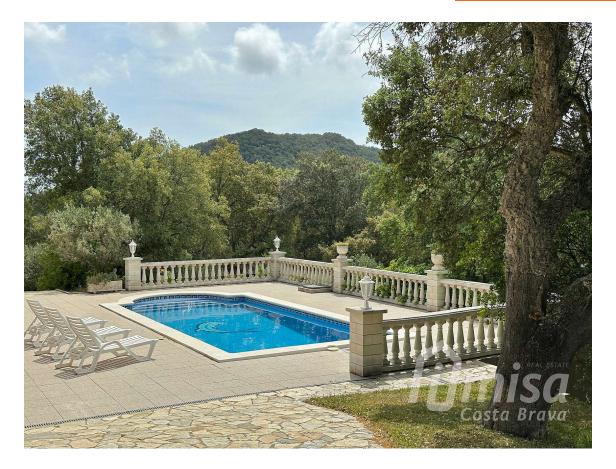

## Impressive house with large plot and spectacular 789.000 € views in a very quiet location near Calonge.

Enjoy life in this corner of paradise on the Costa Brava. This two-story house in a quiet urbanization in Calonge, with a swimming pool, garage, and cellar, is an ideal place for those who value privacy and comfort with spectacular views. The house has a total of 4 double bedrooms with built-in wardrobes and three full bathrooms. The main floor, where you enter the house, has three bedrooms and two bathrooms, a living-dining room with a fireplace and access to a terrace with stunning views, and an open kitchen that connects with a dining terrace with glass windows and The lower floor has another very large double room, a bathroom with bathtub and shower, another large living room and a huge garage throughout the floor, with potential to create another large room without compromising the space intended for parking a car and storage. One level lower, we find a 4x8m swimming pool, covered terrace, cellar and workshop, connected with the garage by the stairs. The land continues to descend until it reaches a garden and olive grove. It has a water tank of 25,000 liters for irrigation and another rainwater collector. The entire journey from the entrance to the garden can be made by car. The house is very well maintained and versatile, with some spaces adaptable for various uses. Located in a dead-end street, it offers great privacy and tranquility. It has diesel heating and air conditioning in some rooms.