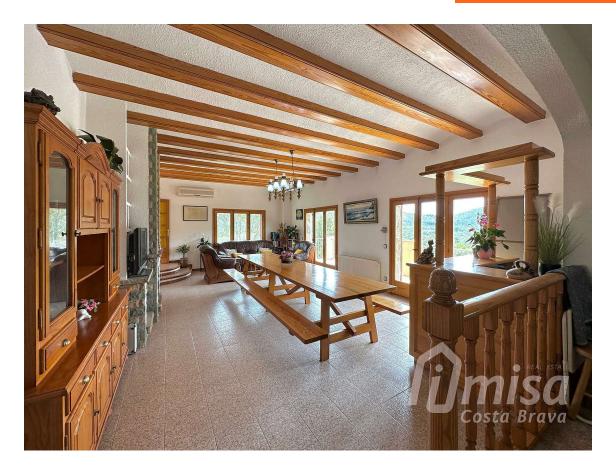

## Impressive house with large plot and spectacular 789.000 € views in a very quiet location near Calonge.

Enjoy life in this corner of paradise on the Costa Brava. This two-story house in a quiet urbanization in Calonge, with a swimming pool, garage, and cellar, is an ideal place for those who value privacy and comfort with spectacular views. The house has a total of 4 double bedrooms with built-in wardrobes and three full bathrooms. The main floor, where you enter the house, has three bedrooms and two bathrooms, a living-dining room with a fireplace and access to a terrace with stunning views, and an open kitchen that connects with a dining terrace with glass windows and The lower floor has another very large double room, a bathroom with bathtub and shower, another large living room and a huge garage throughout the floor, with potential to create another large room without compromising the space intended for parking a car and storage. One level lower, we find a 4x8m swimming pool, covered terrace, cellar and workshop, connected with the garage by the stairs. The land continues to descend until it reaches a garden and olive grove. It has a water tank of 25,000 liters for irrigation and another rainwater collector. The entire journey from the entrance to the garden can be made by car. The house is very well maintained and versatile, with some spaces adaptable for various uses. Located in a dead-end street, it offers great privacy and tranquility. It has diesel heating and air conditioning in some rooms.