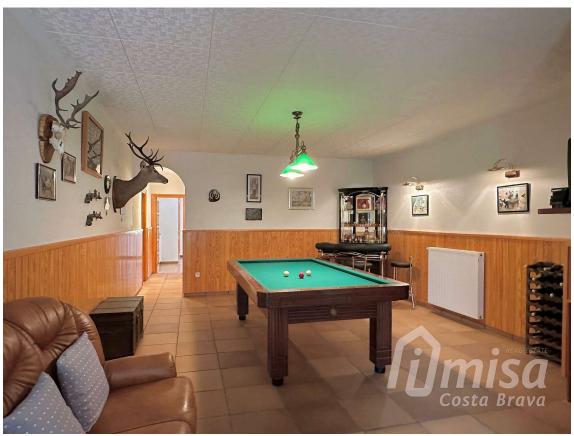

## Impressive house with large plot and spectacular 789.000 € views in a very quiet location near Calonge.

Enjoy life in this corner of paradise on the Costa Brava. This two-story house in a quiet urbanization in Calonge, with a swimming pool, garage, and cellar, is an ideal place for those who value privacy and comfort with spectacular views. The house has a total of 4 double bedrooms with built-in wardrobes and three full bathrooms. The main floor, where you enter the house, has three bedrooms and two bathrooms, a living-dining room with a fireplace and access to a terrace with stunning views, and an open kitchen that connects with a dining terrace with glass windows and The lower floor has another very large double room, a bathroom with bathtub and shower, another large living room and a huge garage throughout the floor, with potential to create another large room without compromising the space intended for parking a car and storage. One level lower, we find a 4x8m swimming pool, covered terrace, cellar and workshop, connected with the garage by the stairs. The land continues to descend until it reaches a garden and olive grove. It has a water tank of 25,000 liters for irrigation and another rainwater collector. The entire journey from the entrance to the garden can be made by car. The house is very well maintained and versatile, with some spaces adaptable for various uses. Located in a dead-end street, it offers great privacy and tranquility. It has diesel heating and air conditioning in some rooms.