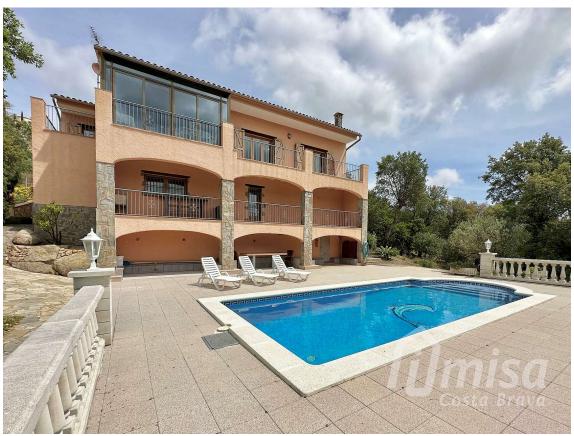

## Impressive house with large plot and spectacular 789.000 € views in a very quiet location near Calonge.

Enjoy life in this corner of paradise on the Costa Brava. This two-story house in a quiet urbanization in Calonge, with a swimming pool, garage, and cellar, is an ideal place for those who value privacy and comfort with spectacular views. The house has a total of 4 double bedrooms with built-in wardrobes and three full bathrooms. The main floor, where you enter the house, has three bedrooms and two bathrooms, a living-dining room with a fireplace and access to a terrace with stunning views, and an open kitchen that connects with a dining terrace with glass windows and The lower floor has another very large double room, a bathroom with bathtub and shower, another large living room and a huge garage throughout the floor, with potential to create another large room without compromising the space intended for parking a car and storage. One level lower, we find a 4x8m swimming pool, covered terrace, cellar and workshop, connected with the garage by the stairs. The land continues to descend until it reaches a garden and olive grove. It has a water tank of 25,000 liters for irrigation and another rainwater collector. The entire journey from the entrance to the garden can be made by car. The house is very well maintained and versatile, with some spaces adaptable for various uses. Located in a dead-end street, it offers great privacy and tranquility. It has diesel heating and air conditioning in some rooms.

Transaction:SaleCategory:HouseSituation:Baix EmpordàSurface area:343 m²

Rooms: 4 Bathrooms: 3 bathrooms

Parking: Yes Swimming pool: Yes

Central heating: Yes Plot: 3.167 m<sup>2</sup>

info@giscom.cat www.giscom.cat 972 611 023