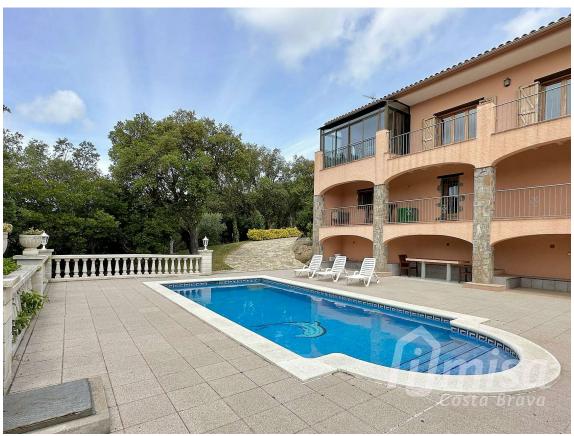

## Impressive house with large plot and spectacular 789.000 € views in a very quiet location near Calonge.

Enjoy life in this corner of paradise on the Costa Brava. This two-story house in a quiet urbanization in Calonge, with a swimming pool, garage, and cellar, is an ideal place for those who value privacy and comfort with spectacular views. The house has a total of 4 double bedrooms with built-in wardrobes and three full bathrooms. The main floor, where you enter the house, has three bedrooms and two bathrooms, a living-dining room with a fireplace and access to a terrace with stunning views, and an open kitchen that connects with a dining terrace with glass windows and The lower floor has another very large double room, a bathroom with bathtub and shower, another large living room and a huge garage throughout the floor, with potential to create another large room without compromising the space intended for parking a car and storage. One level lower, we find a 4x8m swimming pool, covered terrace, cellar and workshop, connected with the garage by the stairs. The land continues to descend until it reaches a garden and olive grove. It has a water tank of 25,000 liters for irrigation and another rainwater collector. The entire journey from the entrance to the garden can be made by car. The house is very well maintained and versatile, with some spaces adaptable for various uses. Located in a dead-end street, it offers great privacy and tranquility. It has diesel heating and air conditioning in some rooms.

Transaction:SaleCategory:HouseSituation:Baix EmpordàSurface area:343 m²

Rooms: 4 Bathrooms: 3 bathrooms

Parking: Yes Swimming pool: Yes

Central heating: Yes Plot: 3.167 m<sup>2</sup>

info@giscom.cat www.giscom.cat 972 611 023