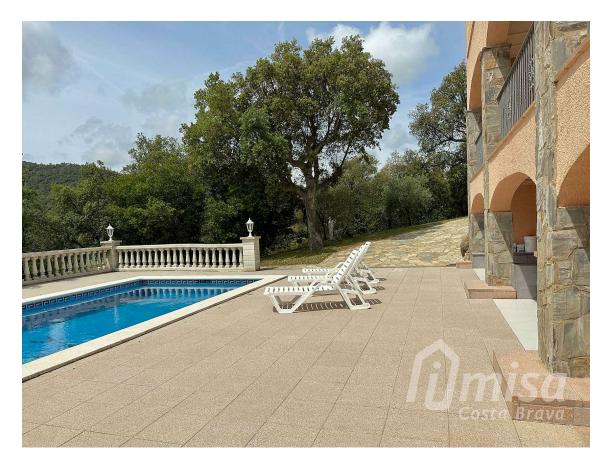

## Impressive house with large plot and spectacular 789.000 € views in a very quiet location near Calonge.

Enjoy life in this corner of paradise on the Costa Brava. This two-story house in a quiet urbanization in Calonge, with a swimming pool, garage, and cellar, is an ideal place for those who value privacy and comfort with spectacular views. The house has a total of 4 double bedrooms with built-in wardrobes and three full bathrooms. The main floor, where you enter the house, has three bedrooms and two bathrooms, a living-dining room with a fireplace and access to a terrace with stunning views, and an open kitchen that connects with a dining terrace with glass windows and The lower floor has another very large double room, a bathroom with bathtub and shower, another large living room and a huge garage throughout the floor, with potential to create another large room without compromising the space intended for parking a car and storage. One level lower, we find a 4x8m swimming pool, covered terrace, cellar and workshop, connected with the garage by the stairs. The land continues to descend until it reaches a garden and olive grove. It has a water tank of 25,000 liters for irrigation and another rainwater collector. The entire journey from the entrance to the garden can be made by car. The house is very well maintained and versatile, with some spaces adaptable for various uses. Located in a dead-end street, it offers great privacy and tranquility. It has diesel heating and air conditioning in some rooms.