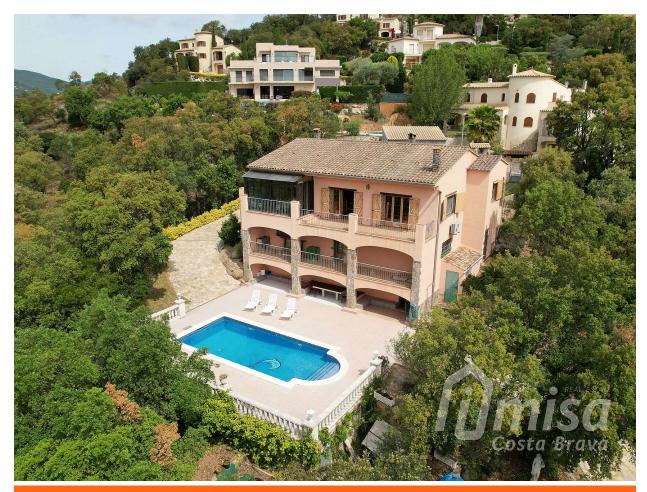

## Impressive house with large plot and spectacular 789.000 € views in a very quiet location near Calonge.

Enjoy life in this corner of paradise on the Costa Brava. This two-story house in a quiet urbanization in Calonge, with a swimming pool, garage, and cellar, is an ideal place for those who value privacy and comfort with spectacular views. The house has a total of 4 double bedrooms with built-in wardrobes and three full bathrooms. The main floor, where you enter the house, has three bedrooms and two bathrooms, a living-dining room with a fireplace and access to a terrace with stunning views, and an open kitchen that connects with a dining terrace with glass windows and The lower floor has another very large double room, a bathroom with bathtub and shower, another large living room and a huge garage throughout the floor, with potential to create another large room without compromising the space intended for parking a car and storage. One level lower, we find a 4x8m swimming pool, covered terrace, cellar and workshop, connected with the garage by the stairs. The land continues to descend until it reaches a garden and olive grove. It has a water tank of 25,000 liters for irrigation and another rainwater collector. The entire journey from the entrance to the garden can be made by car. The house is very well maintained and versatile, with some spaces adaptable for various uses. Located in a dead-end street, it offers great privacy and tranquility. It has diesel heating and air conditioning in some rooms.

Transaction:SaleCategory:HouseSituation:Baix EmpordàSurface area:343 m²

Rooms: 4 Bathrooms: 3 bathrooms

Parking: Yes Swimming pool: Yes

Central heating: Yes Plot: 3.167 m<sup>2</sup>

info@giscom.cat www.giscom.cat 972 611 023