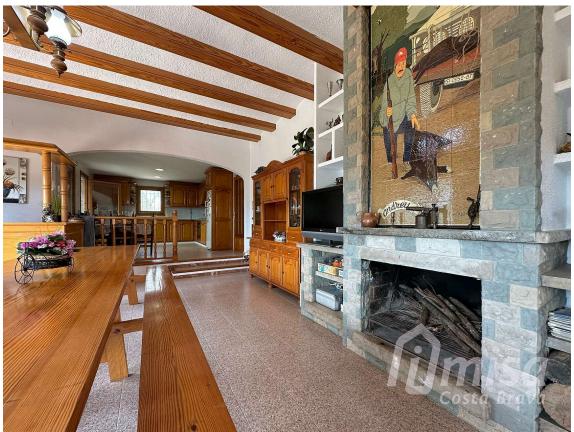

## Impressive house with large plot and spectacular 789.000 € views in a very quiet location near Calonge.

Enjoy life in this corner of paradise on the Costa Brava. This two-story house in a quiet urbanization in Calonge, with a swimming pool, garage, and cellar, is an ideal place for those who value privacy and comfort with spectacular views. The house has a total of 4 double bedrooms with built-in wardrobes and three full bathrooms. The main floor, where you enter the house, has three bedrooms and two bathrooms, a living-dining room with a fireplace and access to a terrace with stunning views, and an open kitchen that connects with a dining terrace with glass windows and The lower floor has another very large double room, a bathroom with bathtub and shower, another large living room and a huge garage throughout the floor, with potential to create another large room without compromising the space intended for parking a car and storage. One level lower, we find a 4x8m swimming pool, covered terrace, cellar and workshop, connected with the garage by the stairs. The land continues to descend until it reaches a garden and olive grove. It has a water tank of 25,000 liters for irrigation and another rainwater collector. The entire journey from the entrance to the garden can be made by car. The house is very well maintained and versatile, with some spaces adaptable for various uses. Located in a dead-end street, it offers great privacy and tranquility. It has diesel heating and air conditioning in some rooms.