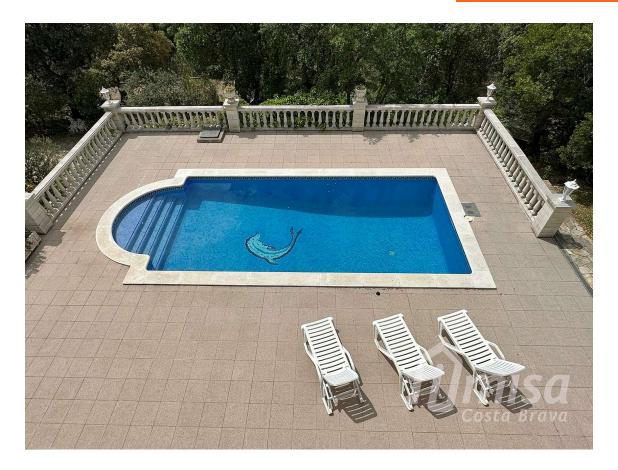

## Impressive house with large plot and spectacular 789.000 € views in a very quiet location near Calonge.

Enjoy life in this corner of paradise on the Costa Brava. This two-story house in a quiet urbanization in Calonge, with a swimming pool, garage, and cellar, is an ideal place for those who value privacy and comfort with spectacular views. The house has a total of 4 double bedrooms with built-in wardrobes and three full bathrooms. The main floor, where you enter the house, has three bedrooms and two bathrooms, a living-dining room with a fireplace and access to a terrace with stunning views, and an open kitchen that connects with a dining terrace with glass windows and The lower floor has another very large double room, a bathroom with bathtub and shower, another large living room and a huge garage throughout the floor, with potential to create another large room without compromising the space intended for parking a car and storage. One level lower, we find a 4x8m swimming pool, covered terrace, cellar and workshop, connected with the garage by the stairs. The land continues to descend until it reaches a garden and olive grove. It has a water tank of 25,000 liters for irrigation and another rainwater collector. The entire journey from the entrance to the garden can be made by car. The house is very well maintained and versatile, with some spaces adaptable for various uses. Located in a dead-end street, it offers great privacy and tranquility. It has diesel heating and air conditioning in some rooms.