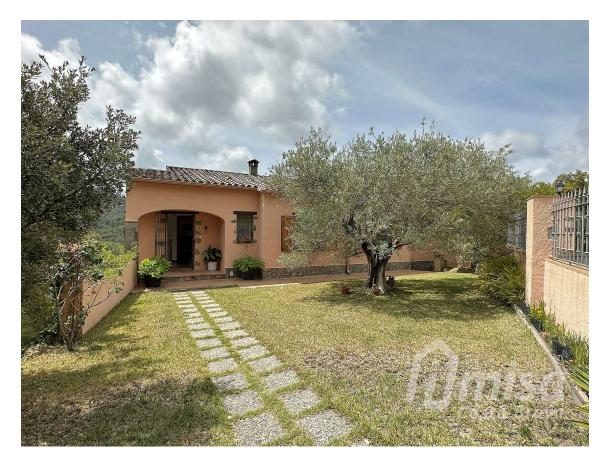

## Impressive house with large plot and spectacular 789.000 € views in a very quiet location near Calonge.

Enjoy life in this corner of paradise on the Costa Brava. This two-story house in a quiet urbanization in Calonge, with a swimming pool, garage, and cellar, is an ideal place for those who value privacy and comfort with spectacular views. The house has a total of 4 double bedrooms with built-in wardrobes and three full bathrooms. The main floor, where you enter the house, has three bedrooms and two bathrooms, a living-dining room with a fireplace and access to a terrace with stunning views, and an open kitchen that connects with a dining terrace with glass windows and The lower floor has another very large double room, a bathroom with bathtub and shower, another large living room and a huge garage throughout the floor, with potential to create another large room without compromising the space intended for parking a car and storage. One level lower, we find a 4x8m swimming pool, covered terrace, cellar and workshop, connected with the garage by the stairs. The land continues to descend until it reaches a garden and olive grove. It has a water tank of 25,000 liters for irrigation and another rainwater collector. The entire journey from the entrance to the garden can be made by car. The house is very well maintained and versatile, with some spaces adaptable for various uses. Located in a dead-end street, it offers great privacy and tranquility. It has diesel heating and air conditioning in some rooms.