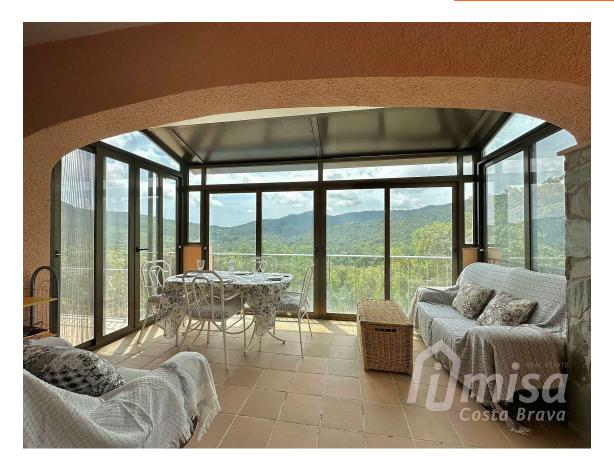

## Impressive house with large plot and spectacular 789.000 € views in a very quiet location near Calonge.

Enjoy life in this corner of paradise on the Costa Brava. This two-story house in a quiet urbanization in Calonge, with a swimming pool, garage, and cellar, is an ideal place for those who value privacy and comfort with spectacular views. The house has a total of 4 double bedrooms with built-in wardrobes and three full bathrooms. The main floor, where you enter the house, has three bedrooms and two bathrooms, a living-dining room with a fireplace and access to a terrace with stunning views, and an open kitchen that connects with a dining terrace with glass windows and The lower floor has another very large double room, a bathroom with bathtub and shower, another large living room and a huge garage throughout the floor, with potential to create another large room without compromising the space intended for parking a car and storage. One level lower, we find a 4x8m swimming pool, covered terrace, cellar and workshop, connected with the garage by the stairs. The land continues to descend until it reaches a garden and olive grove. It has a water tank of 25,000 liters for irrigation and another rainwater collector. The entire journey from the entrance to the garden can be made by car. The house is very well maintained and versatile, with some spaces adaptable for various uses. Located in a dead-end street, it offers great privacy and tranquility. It has diesel heating and air conditioning in some rooms.