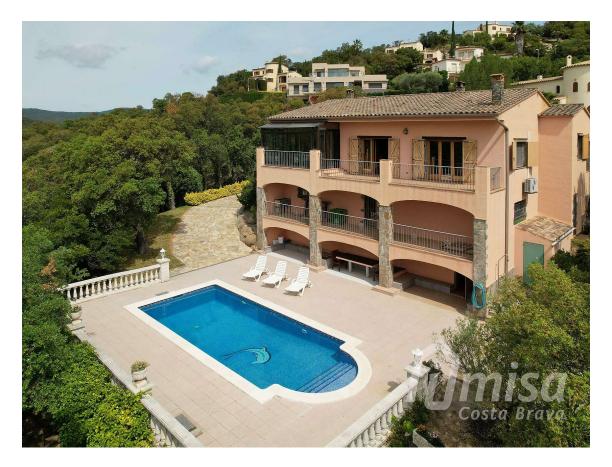

## Impressive house with large plot and spectacular 789.000 € views in a very quiet location near Calonge.

Enjoy life in this corner of paradise on the Costa Brava. This two-story house in a quiet urbanization in Calonge, with a swimming pool, garage, and cellar, is an ideal place for those who value privacy and comfort with spectacular views. The house has a total of 4 double bedrooms with built-in wardrobes and three full bathrooms. The main floor, where you enter the house, has three bedrooms and two bathrooms, a living-dining room with a fireplace and access to a terrace with stunning views, and an open kitchen that connects with a dining terrace with glass windows and The lower floor has another very large double room, a bathroom with bathtub and shower, another large living room and a huge garage throughout the floor, with potential to create another large room without compromising the space intended for parking a car and storage. One level lower, we find a 4x8m swimming pool, covered terrace, cellar and workshop, connected with the garage by the stairs. The land continues to descend until it reaches a garden and olive grove. It has a water tank of 25,000 liters for irrigation and another rainwater collector. The entire journey from the entrance to the garden can be made by car. The house is very well maintained and versatile, with some spaces adaptable for various uses. Located in a dead-end street, it offers great privacy and tranquility. It has diesel heating and air conditioning in some rooms.

Transaction:SaleCategory:HouseSituation:Baix EmpordàSurface area:343 m²

Rooms: 4 Bathrooms: 3 bathrooms

Parking: Yes Swimming pool: Yes

Central heating: Yes Plot: 3.167 m<sup>2</sup>

info@giscom.cat www.giscom.cat 972 611 023