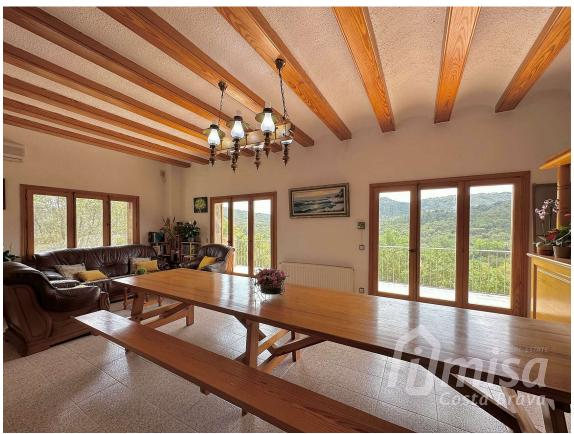

## Impressive house with large plot and spectacular 789.000 € views in a very quiet location near Calonge.

Enjoy life in this corner of paradise on the Costa Brava. This two-story house in a quiet urbanization in Calonge, with a swimming pool, garage, and cellar, is an ideal place for those who value privacy and comfort with spectacular views. The house has a total of 4 double bedrooms with built-in wardrobes and three full bathrooms. The main floor, where you enter the house, has three bedrooms and two bathrooms, a living-dining room with a fireplace and access to a terrace with stunning views, and an open kitchen that connects with a dining terrace with glass windows and The lower floor has another very large double room, a bathroom with bathtub and shower, another large living room and a huge garage throughout the floor, with potential to create another large room without compromising the space intended for parking a car and storage. One level lower, we find a 4x8m swimming pool, covered terrace, cellar and workshop, connected with the garage by the stairs. The land continues to descend until it reaches a garden and olive grove. It has a water tank of 25,000 liters for irrigation and another rainwater collector. The entire journey from the entrance to the garden can be made by car. The house is very well maintained and versatile, with some spaces adaptable for various uses. Located in a dead-end street, it offers great privacy and tranquility. It has diesel heating and air conditioning in some rooms.