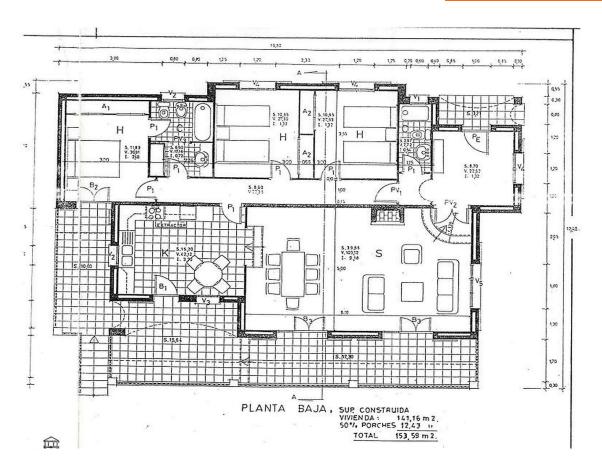

## Impressive house with large plot and spectacular 789.000 € views in a very quiet location near Calonge.

Enjoy life in this corner of paradise on the Costa Brava. This two-story house in a quiet urbanization in Calonge, with a swimming pool, garage, and cellar, is an ideal place for those who value privacy and comfort with spectacular views. The house has a total of 4 double bedrooms with built-in wardrobes and three full bathrooms. The main floor, where you enter the house, has three bedrooms and two bathrooms, a living-dining room with a fireplace and access to a terrace with stunning views, and an open kitchen that connects with a dining terrace with glass windows and The lower floor has another very large double room, a bathroom with bathtub and shower, another large living room and a huge garage throughout the floor, with potential to create another large room without compromising the space intended for parking a car and storage. One level lower, we find a 4x8m swimming pool, covered terrace, cellar and workshop, connected with the garage by the stairs. The land continues to descend until it reaches a garden and olive grove. It has a water tank of 25,000 liters for irrigation and another rainwater collector. The entire journey from the entrance to the garden can be made by car. The house is very well maintained and versatile, with some spaces adaptable for various uses. Located in a dead-end street, it offers great privacy and tranquility. It has diesel heating and air conditioning in some rooms.

Transaction:SaleCategory:HouseSituation:Baix EmpordàSurface area:343 m²

Rooms: 4 Bathrooms: 3 bathrooms

Parking: Yes Swimming pool: Yes

Central heating: Yes Plot: 3.167 m<sup>2</sup>

info@giscom.cat www.giscom.cat 972 611 023