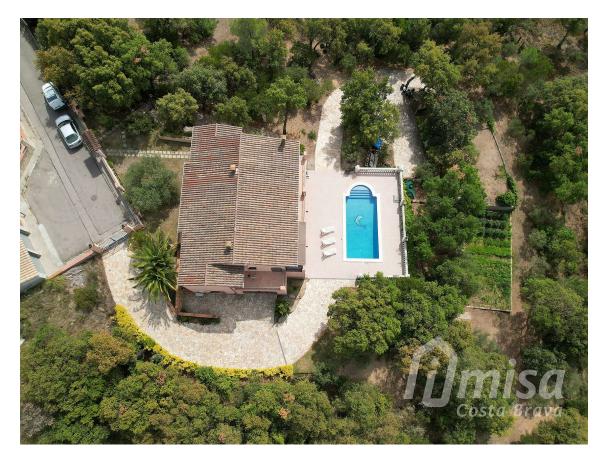

## Impressive house with large plot and spectacular 789.000 € views in a very quiet location near Calonge.

Enjoy life in this corner of paradise on the Costa Brava. This two-story house in a quiet urbanization in Calonge, with a swimming pool, garage, and cellar, is an ideal place for those who value privacy and comfort with spectacular views. The house has a total of 4 double bedrooms with built-in wardrobes and three full bathrooms. The main floor, where you enter the house, has three bedrooms and two bathrooms, a living-dining room with a fireplace and access to a terrace with stunning views, and an open kitchen that connects with a dining terrace with glass windows and The lower floor has another very large double room, a bathroom with bathtub and shower, another large living room and a huge garage throughout the floor, with potential to create another large room without compromising the space intended for parking a car and storage. One level lower, we find a 4x8m swimming pool, covered terrace, cellar and workshop, connected with the garage by the stairs. The land continues to descend until it reaches a garden and olive grove. It has a water tank of 25,000 liters for irrigation and another rainwater collector. The entire journey from the entrance to the garden can be made by car. The house is very well maintained and versatile, with some spaces adaptable for various uses. Located in a dead-end street, it offers great privacy and tranquility. It has diesel heating and air conditioning in some rooms.

Transaction:SaleCategory:HouseSituation:Baix EmpordàSurface area:343 m²

Rooms: 4 Bathrooms: 3 bathrooms

Parking: Yes Swimming pool: Yes

Central heating: Yes Plot: 3.167 m<sup>2</sup>

info@giscom.cat www.giscom.cat 972 611 023