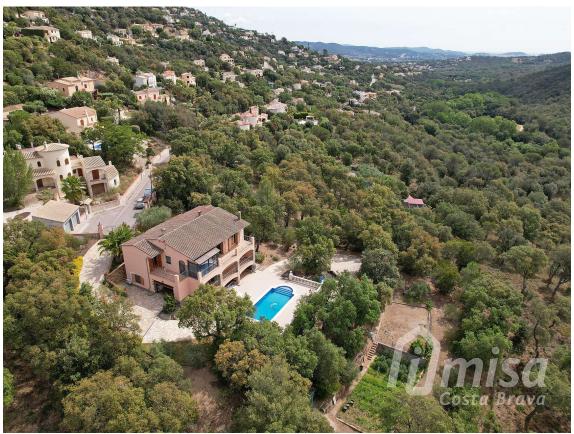

## Impressive house with large plot and spectacular 789.000 € views in a very quiet location near Calonge.

Enjoy life in this corner of paradise on the Costa Brava. This two-story house in a quiet urbanization in Calonge, with a swimming pool, garage, and cellar, is an ideal place for those who value privacy and comfort with spectacular views. The house has a total of 4 double bedrooms with built-in wardrobes and three full bathrooms. The main floor, where you enter the house, has three bedrooms and two bathrooms, a living-dining room with a fireplace and access to a terrace with stunning views, and an open kitchen that connects with a dining terrace with glass windows and The lower floor has another very large double room, a bathroom with bathtub and shower, another large living room and a huge garage throughout the floor, with potential to create another large room without compromising the space intended for parking a car and storage. One level lower, we find a 4x8m swimming pool, covered terrace, cellar and workshop, connected with the garage by the stairs. The land continues to descend until it reaches a garden and olive grove. It has a water tank of 25,000 liters for irrigation and another rainwater collector. The entire journey from the entrance to the garden can be made by car. The house is very well maintained and versatile, with some spaces adaptable for various uses. Located in a dead-end street, it offers great privacy and tranquility. It has diesel heating and air conditioning in some rooms.

Transaction:SaleCategory:HouseSituation:Baix EmpordàSurface area:343 m²

Rooms: 4 Bathrooms: 3 bathrooms

Parking: Yes Swimming pool: Yes

Central heating: Yes Plot: 3.167 m<sup>2</sup>

info@giscom.cat www.giscom.cat 972 611 023