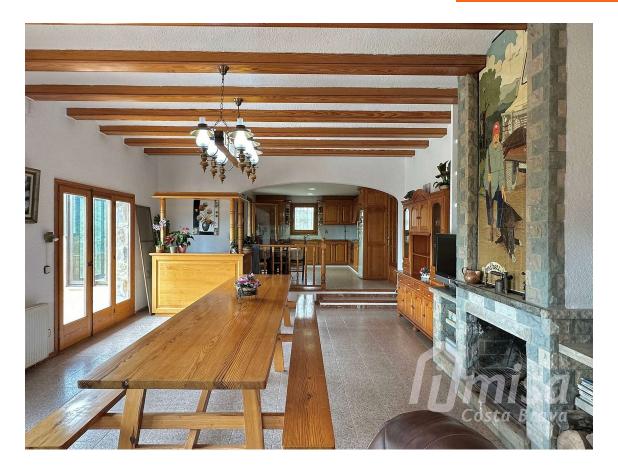

## Impressive house with large plot and spectacular 789.000 € views in a very quiet location near Calonge.

Enjoy life in this corner of paradise on the Costa Brava. This two-story house in a quiet urbanization in Calonge, with a swimming pool, garage, and cellar, is an ideal place for those who value privacy and comfort with spectacular views. The house has a total of 4 double bedrooms with built-in wardrobes and three full bathrooms. The main floor, where you enter the house, has three bedrooms and two bathrooms, a living-dining room with a fireplace and access to a terrace with stunning views, and an open kitchen that connects with a dining terrace with glass windows and The lower floor has another very large double room, a bathroom with bathtub and shower, another large living room and a huge garage throughout the floor, with potential to create another large room without compromising the space intended for parking a car and storage. One level lower, we find a 4x8m swimming pool, covered terrace, cellar and workshop, connected with the garage by the stairs. The land continues to descend until it reaches a garden and olive grove. It has a water tank of 25,000 liters for irrigation and another rainwater collector. The entire journey from the entrance to the garden can be made by car. The house is very well maintained and versatile, with some spaces adaptable for various uses. Located in a dead-end street, it offers great privacy and tranquility. It has diesel heating and air conditioning in some rooms.