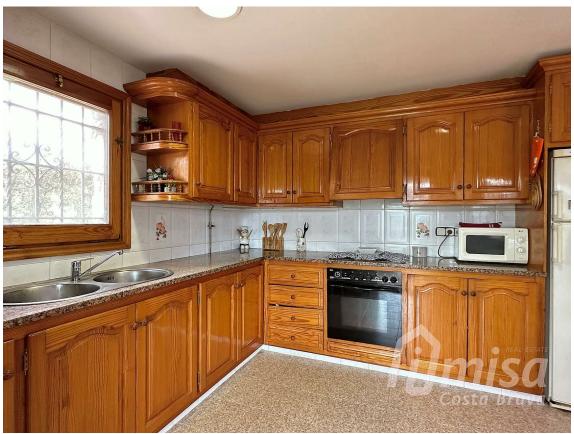

## Impressive house with large plot and spectacular 789.000 € views in a very quiet location near Calonge.

Enjoy life in this corner of paradise on the Costa Brava. This two-story house in a quiet urbanization in Calonge, with a swimming pool, garage, and cellar, is an ideal place for those who value privacy and comfort with spectacular views. The house has a total of 4 double bedrooms with built-in wardrobes and three full bathrooms. The main floor, where you enter the house, has three bedrooms and two bathrooms, a living-dining room with a fireplace and access to a terrace with stunning views, and an open kitchen that connects with a dining terrace with glass windows and The lower floor has another very large double room, a bathroom with bathtub and shower, another large living room and a huge garage throughout the floor, with potential to create another large room without compromising the space intended for parking a car and storage. One level lower, we find a 4x8m swimming pool, covered terrace, cellar and workshop, connected with the garage by the stairs. The land continues to descend until it reaches a garden and olive grove. It has a water tank of 25,000 liters for irrigation and another rainwater collector. The entire journey from the entrance to the garden can be made by car. The house is very well maintained and versatile, with some spaces adaptable for various uses. Located in a dead-end street, it offers great privacy and tranquility. It has diesel heating and air conditioning in some rooms.