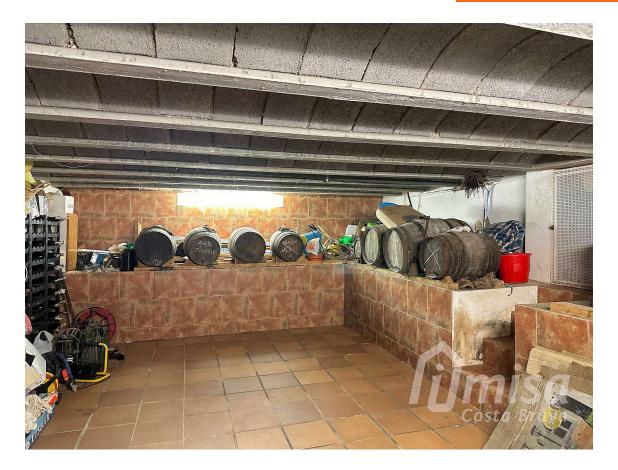

## Impressive house with large plot and spectacular 789.000 € views in a very quiet location near Calonge.

Enjoy life in this corner of paradise on the Costa Brava. This two-story house in a quiet urbanization in Calonge, with a swimming pool, garage, and cellar, is an ideal place for those who value privacy and comfort with spectacular views. The house has a total of 4 double bedrooms with built-in wardrobes and three full bathrooms. The main floor, where you enter the house, has three bedrooms and two bathrooms, a living-dining room with a fireplace and access to a terrace with stunning views, and an open kitchen that connects with a dining terrace with glass windows and The lower floor has another very large double room, a bathroom with bathtub and shower, another large living room and a huge garage throughout the floor, with potential to create another large room without compromising the space intended for parking a car and storage. One level lower, we find a 4x8m swimming pool, covered terrace, cellar and workshop, connected with the garage by the stairs. The land continues to descend until it reaches a garden and olive grove. It has a water tank of 25,000 liters for irrigation and another rainwater collector. The entire journey from the entrance to the garden can be made by car. The house is very well maintained and versatile, with some spaces adaptable for various uses. Located in a dead-end street, it offers great privacy and tranquility. It has diesel heating and air conditioning in some rooms.