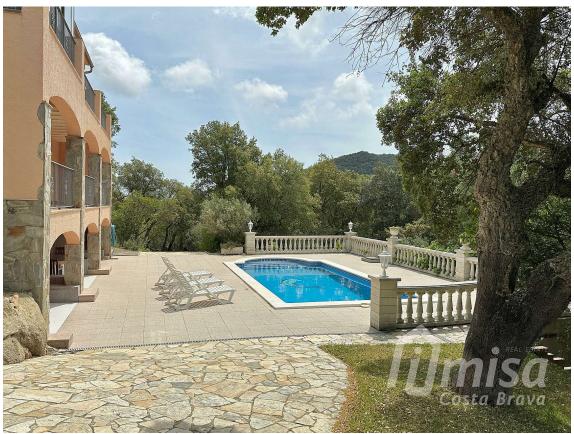

## Impressive house with large plot and spectacular 789.000 € views in a very quiet location near Calonge.

Enjoy life in this corner of paradise on the Costa Brava. This two-story house in a quiet urbanization in Calonge, with a swimming pool, garage, and cellar, is an ideal place for those who value privacy and comfort with spectacular views. The house has a total of 4 double bedrooms with built-in wardrobes and three full bathrooms. The main floor, where you enter the house, has three bedrooms and two bathrooms, a living-dining room with a fireplace and access to a terrace with stunning views, and an open kitchen that connects with a dining terrace with glass windows and The lower floor has another very large double room, a bathroom with bathtub and shower, another large living room and a huge garage throughout the floor, with potential to create another large room without compromising the space intended for parking a car and storage. One level lower, we find a 4x8m swimming pool, covered terrace, cellar and workshop, connected with the garage by the stairs. The land continues to descend until it reaches a garden and olive grove. It has a water tank of 25,000 liters for irrigation and another rainwater collector. The entire journey from the entrance to the garden can be made by car. The house is very well maintained and versatile, with some spaces adaptable for various uses. Located in a dead-end street, it offers great privacy and tranquility. It has diesel heating and air conditioning in some rooms.