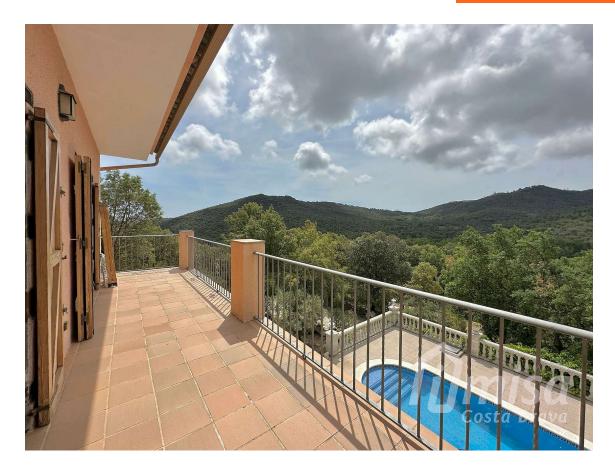

## Impressive house with large plot and spectacular 789.000 € views in a very quiet location near Calonge.

Enjoy life in this corner of paradise on the Costa Brava. This two-story house in a quiet urbanization in Calonge, with a swimming pool, garage, and cellar, is an ideal place for those who value privacy and comfort with spectacular views. The house has a total of 4 double bedrooms with built-in wardrobes and three full bathrooms. The main floor, where you enter the house, has three bedrooms and two bathrooms, a living-dining room with a fireplace and access to a terrace with stunning views, and an open kitchen that connects with a dining terrace with glass windows and The lower floor has another very large double room, a bathroom with bathtub and shower, another large living room and a huge garage throughout the floor, with potential to create another large room without compromising the space intended for parking a car and storage. One level lower, we find a 4x8m swimming pool, covered terrace, cellar and workshop, connected with the garage by the stairs. The land continues to descend until it reaches a garden and olive grove. It has a water tank of 25,000 liters for irrigation and another rainwater collector. The entire journey from the entrance to the garden can be made by car. The house is very well maintained and versatile, with some spaces adaptable for various uses. Located in a dead-end street, it offers great privacy and tranquility. It has diesel heating and air conditioning in some rooms.