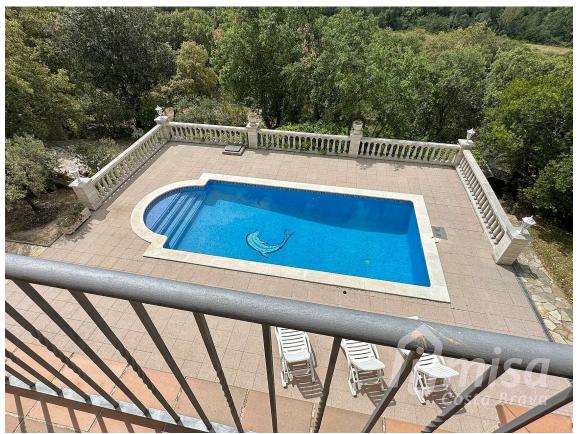

## Impressive house with large plot and spectacular 789.000 € views in a very quiet location near Calonge.

Enjoy life in this corner of paradise on the Costa Brava. This two-story house in a quiet urbanization in Calonge, with a swimming pool, garage, and cellar, is an ideal place for those who value privacy and comfort with spectacular views. The house has a total of 4 double bedrooms with built-in wardrobes and three full bathrooms. The main floor, where you enter the house, has three bedrooms and two bathrooms, a living-dining room with a fireplace and access to a terrace with stunning views, and an open kitchen that connects with a dining terrace with glass windows and The lower floor has another very large double room, a bathroom with bathtub and shower, another large living room and a huge garage throughout the floor, with potential to create another large room without compromising the space intended for parking a car and storage. One level lower, we find a 4x8m swimming pool, covered terrace, cellar and workshop, connected with the garage by the stairs. The land continues to descend until it reaches a garden and olive grove. It has a water tank of 25,000 liters for irrigation and another rainwater collector. The entire journey from the entrance to the garden can be made by car. The house is very well maintained and versatile, with some spaces adaptable for various uses. Located in a dead-end street, it offers great privacy and tranquility. It has diesel heating and air conditioning in some rooms.