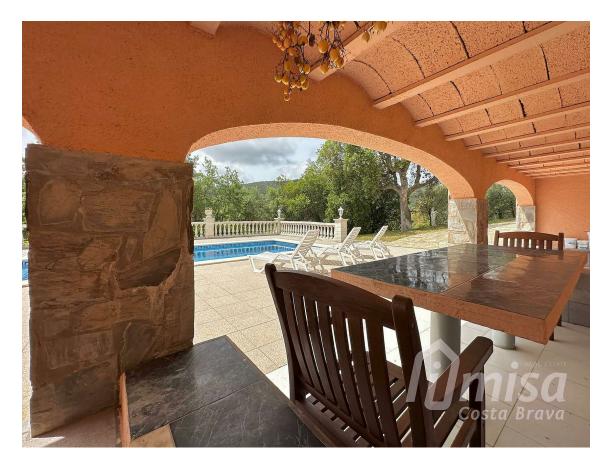

## Impressive house with large plot and spectacular 789.000 € views in a very quiet location near Calonge.

Enjoy life in this corner of paradise on the Costa Brava. This two-story house in a quiet urbanization in Calonge, with a swimming pool, garage, and cellar, is an ideal place for those who value privacy and comfort with spectacular views. The house has a total of 4 double bedrooms with built-in wardrobes and three full bathrooms. The main floor, where you enter the house, has three bedrooms and two bathrooms, a living-dining room with a fireplace and access to a terrace with stunning views, and an open kitchen that connects with a dining terrace with glass windows and The lower floor has another very large double room, a bathroom with bathtub and shower, another large living room and a huge garage throughout the floor, with potential to create another large room without compromising the space intended for parking a car and storage. One level lower, we find a 4x8m swimming pool, covered terrace, cellar and workshop, connected with the garage by the stairs. The land continues to descend until it reaches a garden and olive grove. It has a water tank of 25,000 liters for irrigation and another rainwater collector. The entire journey from the entrance to the garden can be made by car. The house is very well maintained and versatile, with some spaces adaptable for various uses. Located in a dead-end street, it offers great privacy and tranquility. It has diesel heating and air conditioning in some rooms.