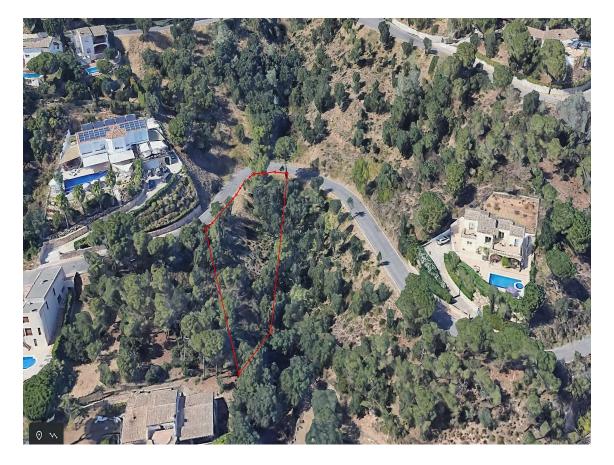

en non e

This charming plot faces southeast, providing abundant sunlight throughout a significant part of the day and a pleasant climate. Moreover, from this privileged location, you can admire breathtaking panoramic views of the majestic Gavarres, offering an incomparable natural environment and the opportunity to be in harmony with nature. With its generous size and sloping terrain, this plot provides the opportunity to create a unique home with several terraces and landscaped gardens, making the most of the views and topography of the site. Whether you intend to build a permanent residence or a vacation home, this plot offers the perfect setting to design and construct your dream house in a tranquil and picturesque environment, where you can enjoy the serenity and natural beauty offered by the Gavarres. Do not miss the chance to turn your projects into reality and live a fulfilling life in this marvelous location!

Transaction: Sale Municipality: Baix Empordà

Surface area: 1.083 m<sup>2</sup>

info@giscom.cat www.giscom.cat 972 611 023