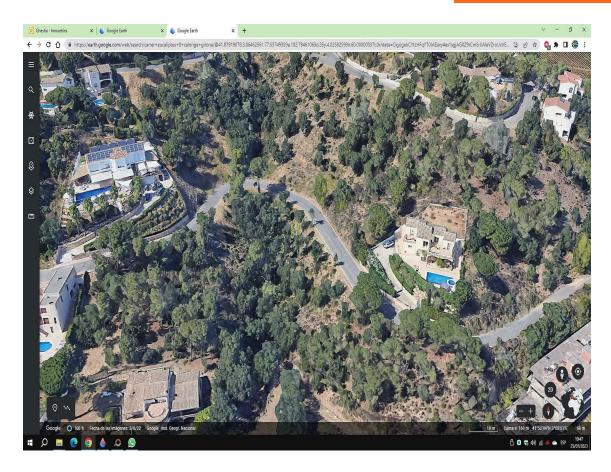

en non e

This charming plot faces southeast, providing abundant sunlight throughout a significant part of the day and a pleasant climate. Moreover, from this privileged location, you can admire breathtaking panoramic views of the majestic Gavarres, offering an incomparable natural environment and the opportunity to be in harmony with nature. With its generous size and sloping terrain, this plot provides the opportunity to create a unique home with several terraces and landscaped gardens, making the most of the views and topography of the site. Whether you intend to build a permanent residence or a vacation home, this plot offers the perfect setting to design and construct your dream house in a tranquil and picturesque environment, where you can enjoy the serenity and natural beauty offered by the Gavarres. Do not miss the chance to turn your projects into reality and live a fulfilling life in this marvelous location!

Transaction: Sale Municipality: Baix Empordà

Surface area: 1.083 m<sup>2</sup>

info@giscom.cat www.giscom.cat 972 611 023