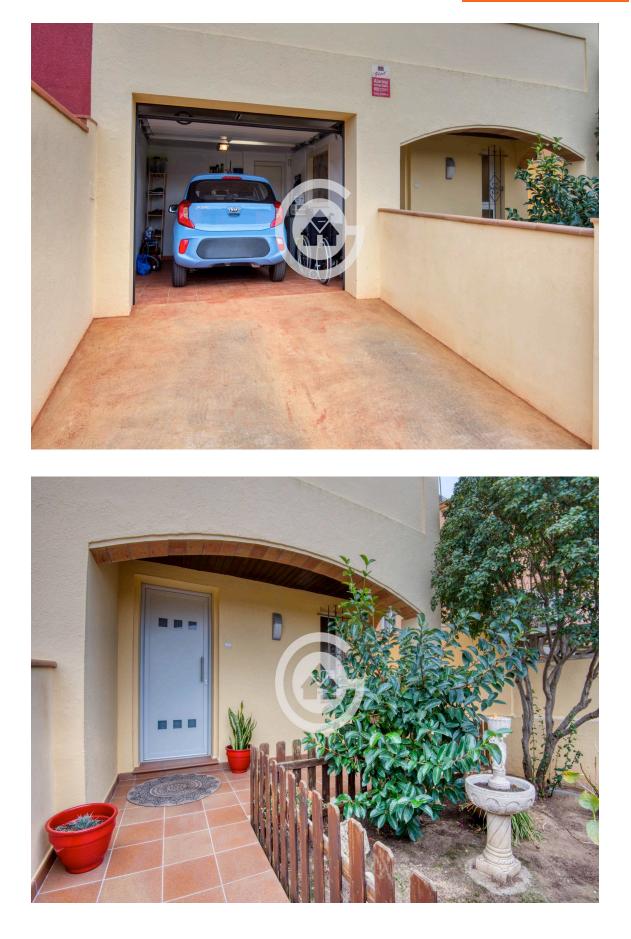

On the ground floor, there is a small entrance garden, a bathroom with a shower, a garage for one car, a living-dining room with an open kitchen, and access to a terrace-garden.

On the first floor, there are three double bedrooms with built-in wardrobes, one single bedroom with a large built-in wardrobe, and a bathroom with a shower.