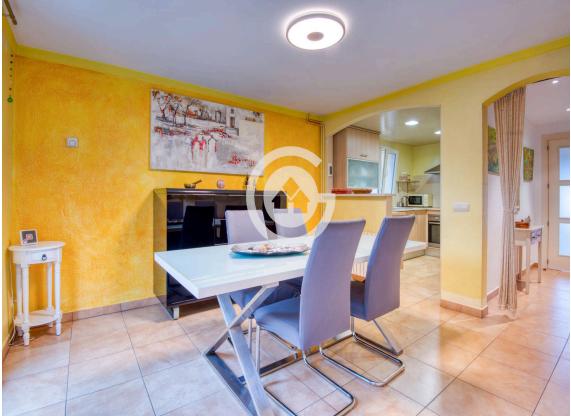

On the ground floor, there is a small entrance garden, a bathroom with a shower, a garage for one car, a living-dining room with an open kitchen, and access to a terrace-garden.

On the first floor, there are three double bedrooms with built-in wardrobes, one single bedroom with a large built-in wardrobe, and a bathroom with a shower.