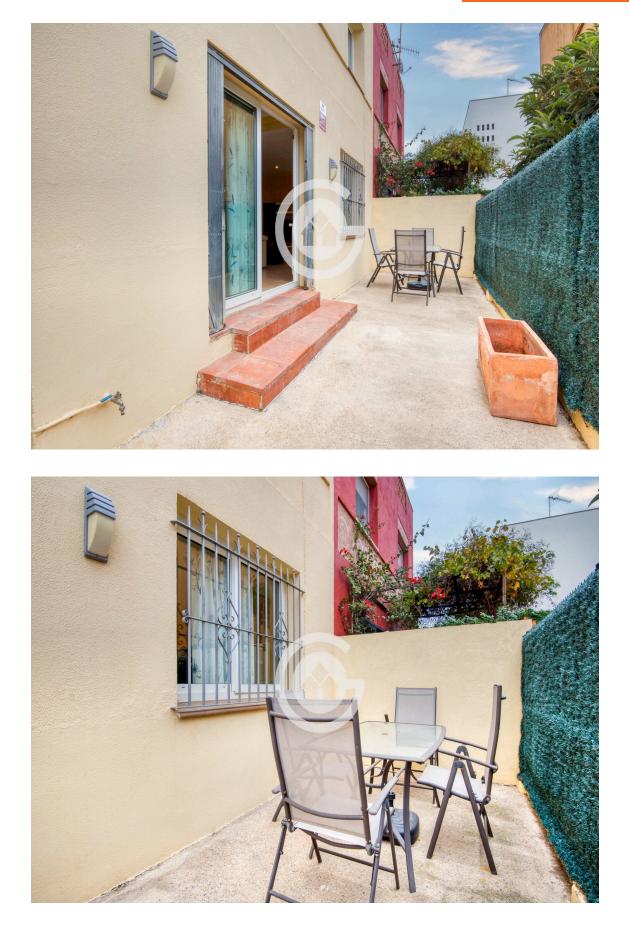

On the ground floor, there is a small entrance garden, a bathroom with a shower, a garage for one car, a living-dining room with an open kitchen, and access to a terrace-garden.

On the first floor, there are three double bedrooms with built-in wardrobes, one single bedroom with a large built-in wardrobe, and a bathroom with a shower.

On the second and final floor, there is a storage room, a laundry room, and a large terrace with open views of the mountains.

The house features oil heating with radiators, but natural gas is available at the entrance of the house if you wish to make the switch. It was renovated between 2010 and 2013.