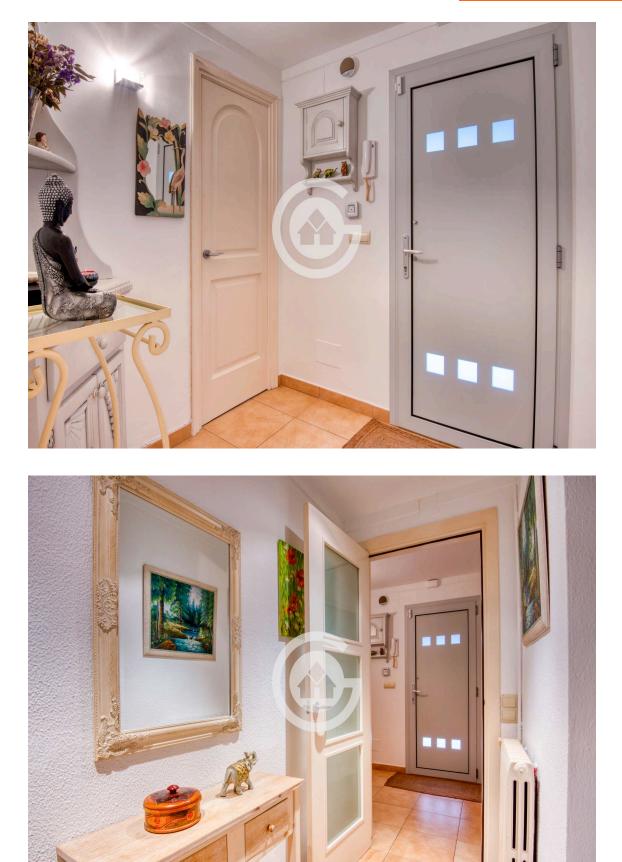

On the ground floor, there is a small entrance garden, a bathroom with a shower, a garage for one car, a living-dining room with an open kitchen, and access to a terrace-garden.

On the first floor, there are three double bedrooms with built-in wardrobes, one single bedroom with a large built-in wardrobe, and a bathroom with a shower.