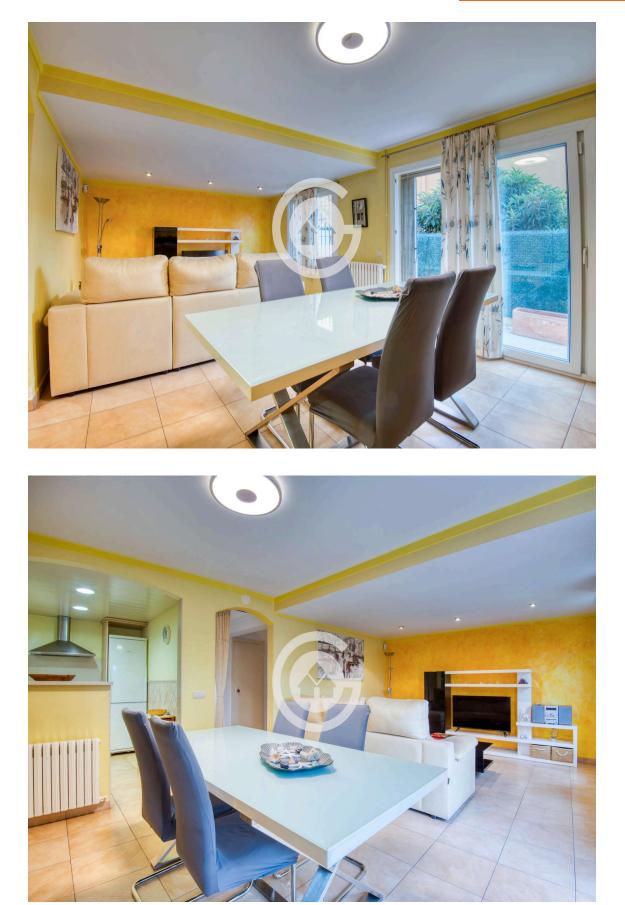

On the ground floor, there is a small entrance garden, a bathroom with a shower, a garage for one car, a living-dining room with an open kitchen, and access to a terrace-garden.

On the first floor, there are three double bedrooms with built-in wardrobes, one single bedroom with a large built-in wardrobe, and a bathroom with a shower.