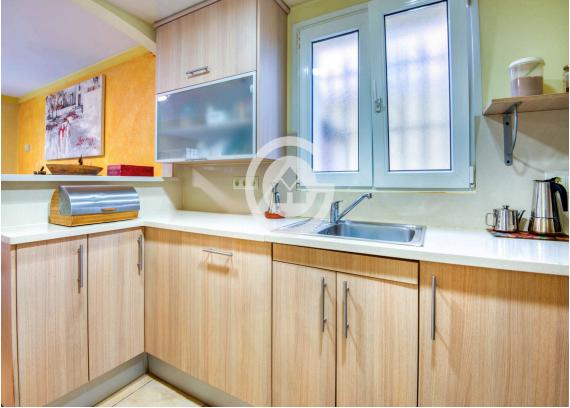

On the ground floor, there is a small entrance garden, a bathroom with a shower, a garage for one car, a living-dining room with an open kitchen, and access to a terrace-garden.

On the first floor, there are three double bedrooms with built-in wardrobes, one single bedroom with a large built-in wardrobe, and a bathroom with a shower.