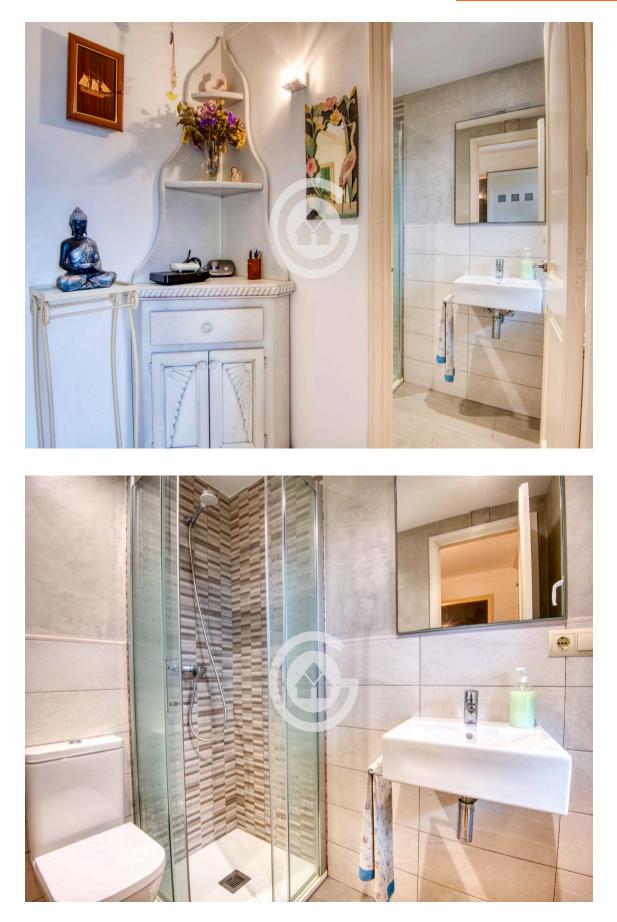

On the ground floor, there is a small entrance garden, a bathroom with a shower, a garage for one car, a living-dining room with an open kitchen, and access to a terrace-garden.

On the first floor, there are three double bedrooms with built-in wardrobes, one single bedroom with a large built-in wardrobe, and a bathroom with a shower.