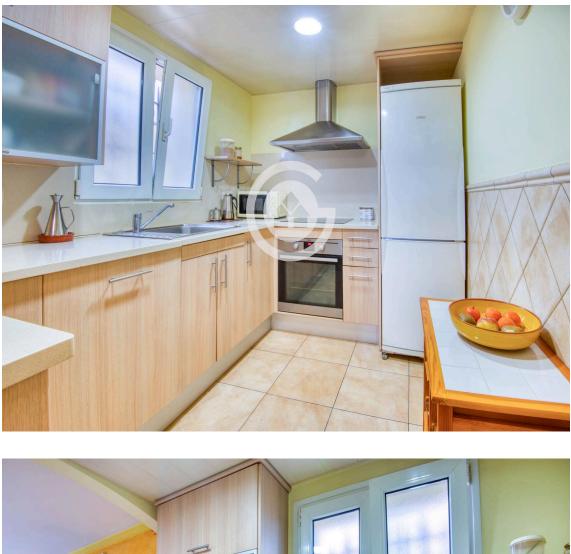

On the ground floor, there is a small entrance garden, a bathroom with a shower, a garage for one car, a living-dining room with an open kitchen, and access to a terrace-garden.

On the first floor, there are three double bedrooms with built-in wardrobes, one single bedroom with a large built-in wardrobe, and a bathroom with a shower.