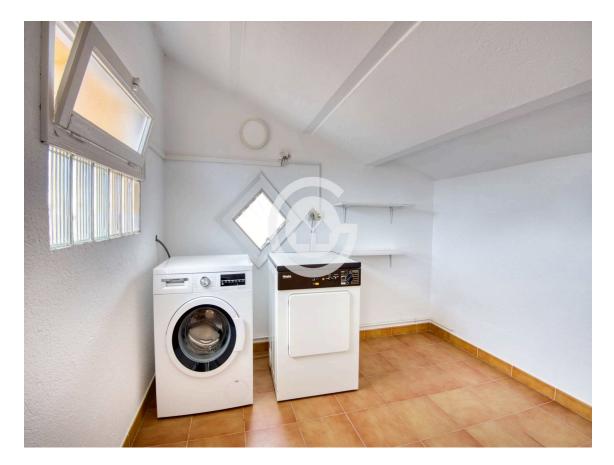

On the second and final floor, there is a storage room, a laundry room, and a large terrace with open views of the mountains.

The house features oil heating with radiators, but natural gas is available at the entrance of the house if you wish to make the switch. It was renovated between 2010 and 2013.