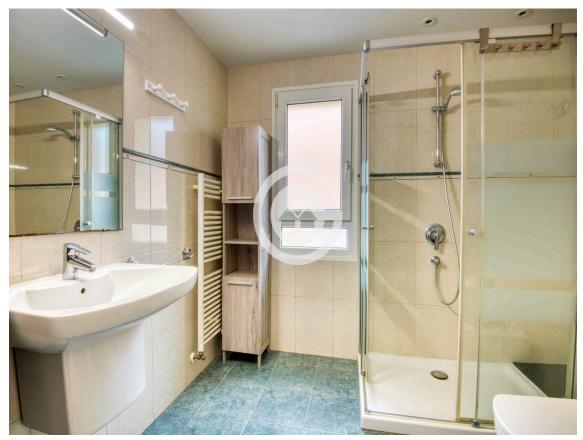

On the ground floor, there is a small entrance garden, a bathroom with a shower, a garage for one car, a living-dining room with an open kitchen, and access to a terrace-garden.

On the first floor, there are three double bedrooms with built-in wardrobes, one single bedroom with a large built-in wardrobe, and a bathroom with a shower.