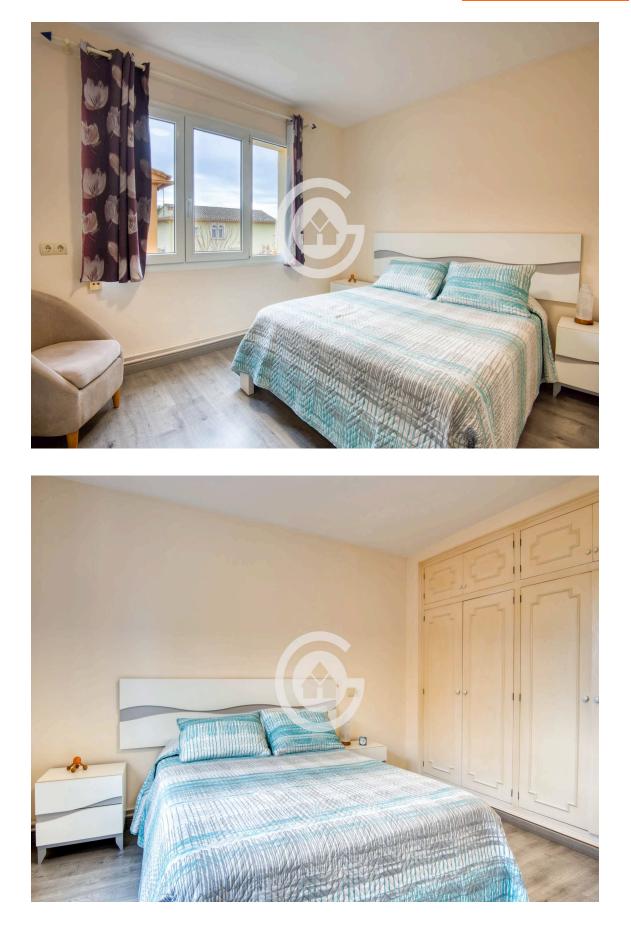

On the ground floor, there is a small entrance garden, a bathroom with a shower, a garage for one car, a living-dining room with an open kitchen, and access to a terrace-garden.

On the first floor, there are three double bedrooms with built-in wardrobes, one single bedroom with a large built-in wardrobe, and a bathroom with a shower.

On the second and final floor, there is a storage room, a laundry room, and a large terrace with open views of the mountains.

The house features oil heating with radiators, but natural gas is available at the entrance of the house if you wish to make the switch. It was renovated between 2010 and 2013.