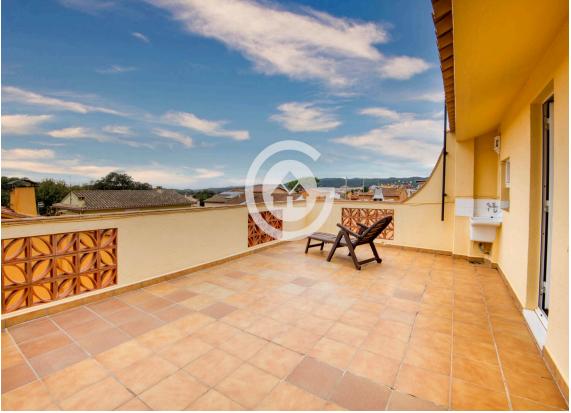

On the second and final floor, there is a storage room, a laundry room, and a large terrace with open views of the mountains.

The house features oil heating with radiators, but natural gas is available at the entrance of the house if you wish to make the switch. It was renovated between 2010 and 2013.