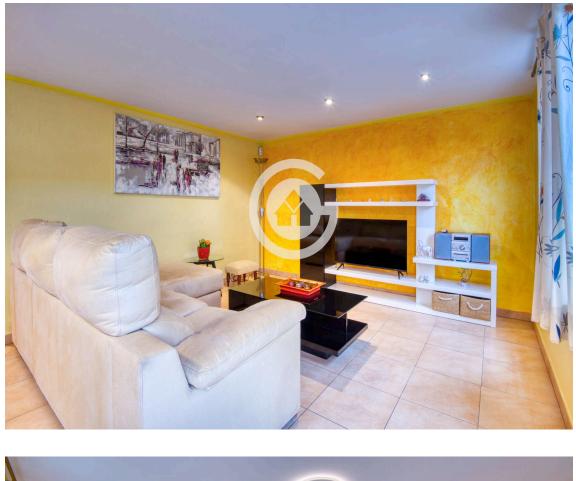

On the ground floor, there is a small entrance garden, a bathroom with a shower, a garage for one car, a living-dining room with an open kitchen, and access to a terrace-garden.

On the first floor, there are three double bedrooms with built-in wardrobes, one single bedroom with a large built-in wardrobe, and a bathroom with a shower.