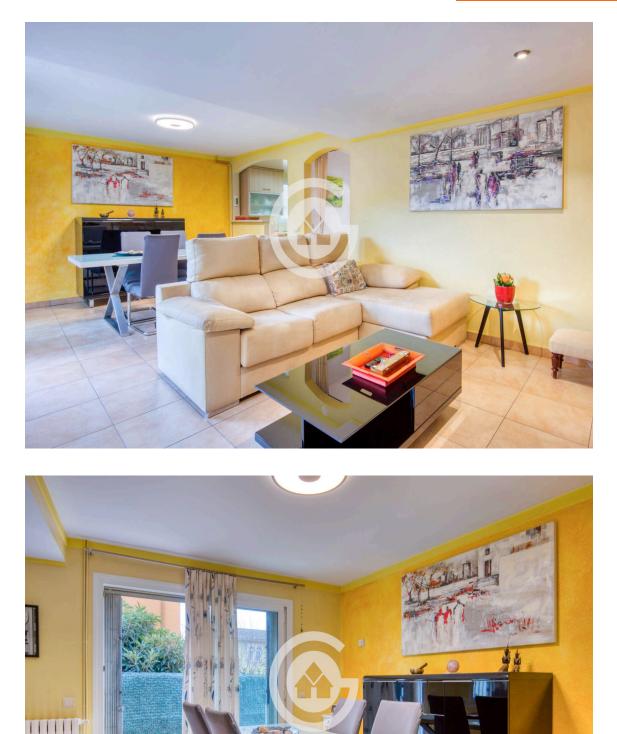

On the ground floor, there is a small entrance garden, a bathroom with a shower, a garage for one car, a living-dining room with an open kitchen, and access to a terrace-garden.

On the first floor, there are three double bedrooms with built-in wardrobes, one single bedroom with a large built-in wardrobe, and a bathroom with a shower.