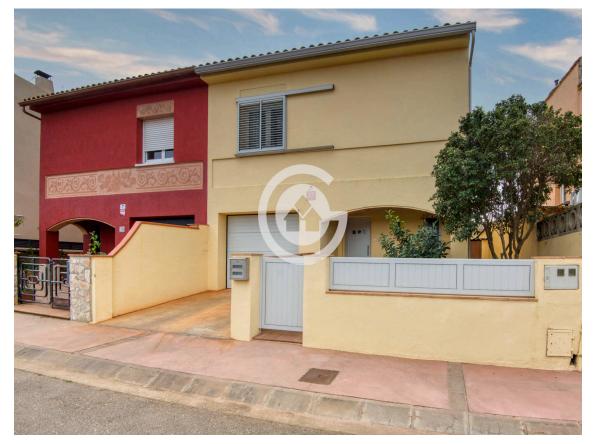

## Beautiful townhouse in Palafrugell.

## 319.000 €

Beautiful terraced house with four bedrooms and two bathrooms, located in a quiet area of Palafrugell.

Built in 1980, it has a constructed area of 164m<sup>2</sup> and a plot of 142m<sup>2</sup>.

It is located in a quiet neighborhood with views of undeveloped fields. The house faces southwest.

Purchase costs: 10% Property Transfer Tax (ITP) + Notary + Land Registry.

| Transaction:     | Sale         | Category:        | House              |
|------------------|--------------|------------------|--------------------|
| Municipality:    | Baix Empordà | Surface area:    | 164 m <sup>2</sup> |
| Rooms:           | 4            | Bathrooms:       | 2 bathrooms        |
| Garage:          | Yes          | Washing machine: | Yes                |
| Terrace:         | Yes          | Courtyard:       | Yes                |
| Central heating: | Yes          | Land:            | 142 m <sup>2</sup> |
|                  |              |                  |                    |