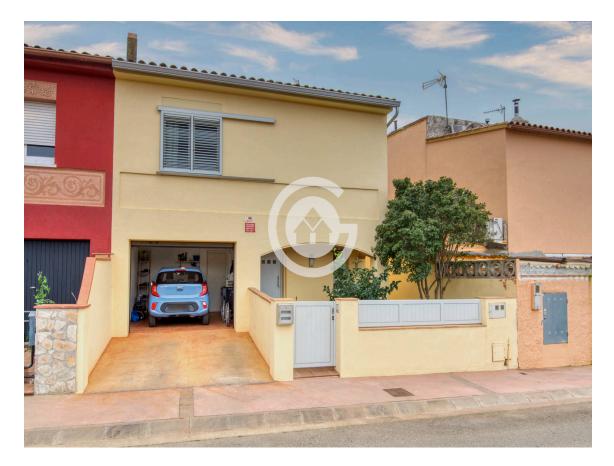

On the ground floor, there is a small entrance garden, a bathroom with a shower, a garage for one car, a living-dining room with an open kitchen, and access to a terrace-garden.

On the first floor, there are three double bedrooms with built-in wardrobes, one single bedroom with a large built-in wardrobe, and a bathroom with a shower.