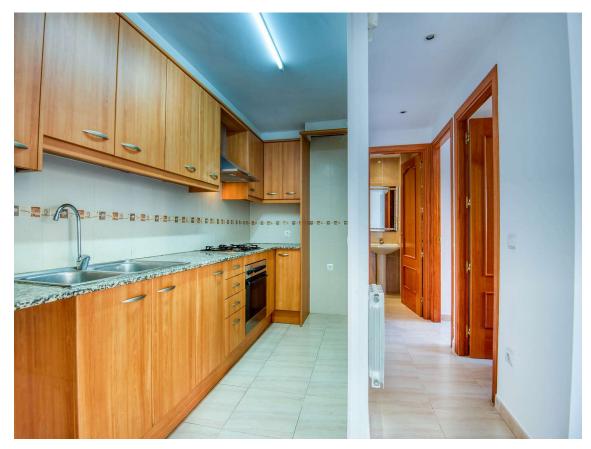

## Nice duplex in Palafrugell, 3 bedrooms, parking 159.000 € and storage room.

Nice duplex in Palafrugell, located in a quiet community with few neighbors and equipped with an elevator. This three-bedroom, two-bathroom home offers a perfect combination of comfort. On the first floor, you'll find the fully equipped open kitchen and a cozy balcony that spans the entire width of the facade, ideal for enjoying sunny breakfasts. The two additional rooms on this level feature built-in wardrobes and share a bathroom with a shower. On the second floor, there is a double suite-type room with a bathroom and access to a private terrace, perfect for enjoying sunsets. On this terrace, there is a small enclosed area that serves as a laundry room. The duplex comes with private parking and a storage room. Natural gas heating and aluminum closures. Close to local services and the charming beaches of the Costa Brava, this is the perfect place for a second home or a permanent residence. Contact us today to schedule a visit and explore everything this duplex has to offer. PURCHASE EXPENSES: 10% ITP + Notary + Registry.