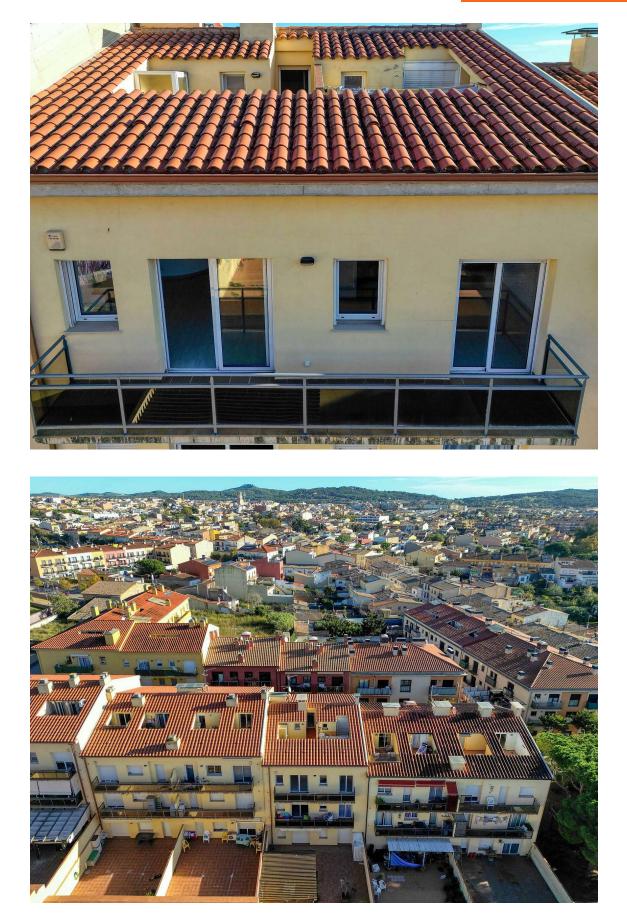

## Nice duplex in Palafrugell, 3 bedrooms, parking 159.000 € and storage room.

Nice duplex in Palafrugell, located in a quiet community with few neighbors and equipped with an elevator. This three-bedroom, two-bathroom home offers a perfect combination of comfort. On the first floor, you'll find the fully equipped open kitchen and a cozy balcony that spans the entire width of the facade, ideal for enjoying sunny breakfasts. The two additional rooms on this level feature built-in wardrobes and share a bathroom with a shower. On the second floor, there is a double suite-type room with a bathroom and access to a private terrace, perfect for enjoying sunsets. On this terrace, there is a small enclosed area that serves as a laundry room. The duplex comes with private parking and a storage room. Natural gas heating and aluminum closures. Close to local services and the charming beaches of the Costa Brava, this is the perfect place for a second home or a permanent residence. Contact us today to schedule a visit and explore everything this duplex has to offer. PURCHASE EXPENSES: 10% ITP + Notary + Registry.