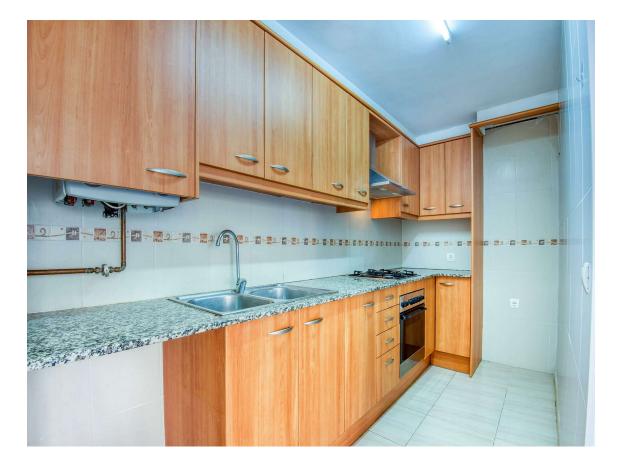

## Nice duplex in Palafrugell, 3 bedrooms, parking 159.000 € and storage room.

Nice duplex in Palafrugell, located in a quiet community with few neighbors and equipped with an elevator. This three-bedroom, two-bathroom home offers a perfect combination of comfort. On the first floor, you'll find the fully equipped open kitchen and a cozy balcony that spans the entire width of the facade, ideal for enjoying sunny breakfasts. The two additional rooms on this level feature built-in wardrobes and share a bathroom with a shower. On the second floor, there is a double suite-type room with a bathroom and access to a private terrace, perfect for enjoying sunsets. On this terrace, there is a small enclosed area that serves as a laundry room. The duplex comes with private parking and a storage room. Natural gas heating and aluminum closures. Close to local services and the charming beaches of the Costa Brava, this is the perfect place for a second home or a permanent residence. Contact us today to schedule a visit and explore everything this duplex has to offer. PURCHASE EXPENSES: 10% ITP + Notary + Registry.