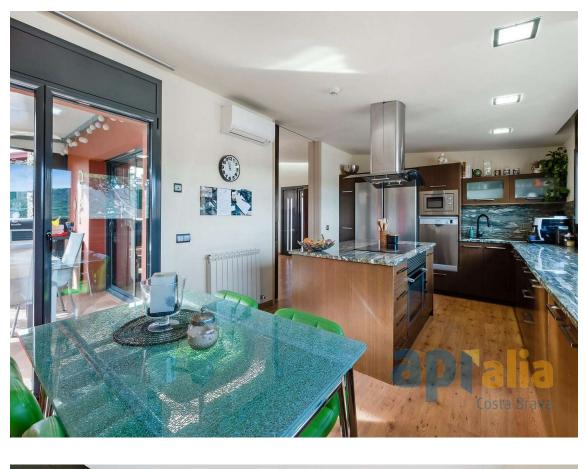

From the bright and spacious two-level living room, which includes a dining area and a lounge with views of the private pool, to the kitchen of your dreams with a central island and panoramic windows offering views of the Vall d'Aro and the Gavarres mountains, every detail has been meticulously designed.