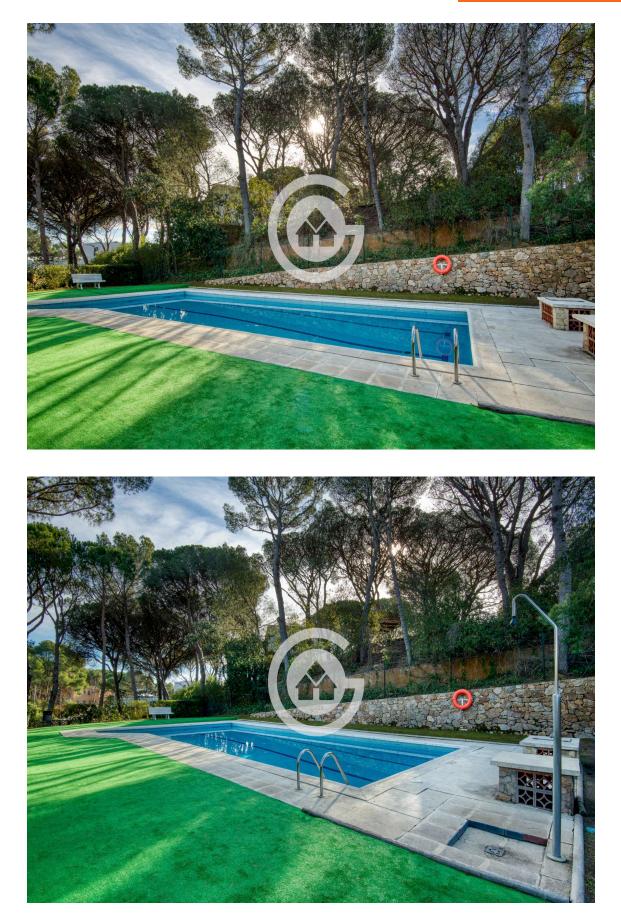

## Welcome to the Mediterranean charm of Llafranc!

We present you with an extraordinary opportunity to live just 5 minutes away from the stunning beach of Llafranc. This exceptional apartment, located on the second and last floor of a building in a community with a pool, offers an exclusive lifestyle in one of the most coveted destinations on the Costa Brava. Recently renovated, this penthouse boasts a modern and elegant design that meets the highest standards. From the moment you enter, you'll be captivated by the space offered by this home, creating a cozy and relaxing atmosphere. The heart of the home is its spacious living room with a fully equipped open kitchen. The presence of a fireplace in the living room adds a touch of warmth and creates the perfect ambiance for cooler evenings. From the living room, you access a charming and spacious terrace, ideal for enjoying the views and outdoor meals. With a double bedroom and a suite, both equipped with built-in wardrobes, this apartment combines elegance and functionality to meet your needs. The two bathrooms, with modern showers, reflect a commitment to comfort and contemporary design. This apartment offers the opportunity to experience Mediterranean life in an exclusive setting. Completely exterior-facing, with an east orientation, it has natural gas connection and offers the possibility of installing gas heating.