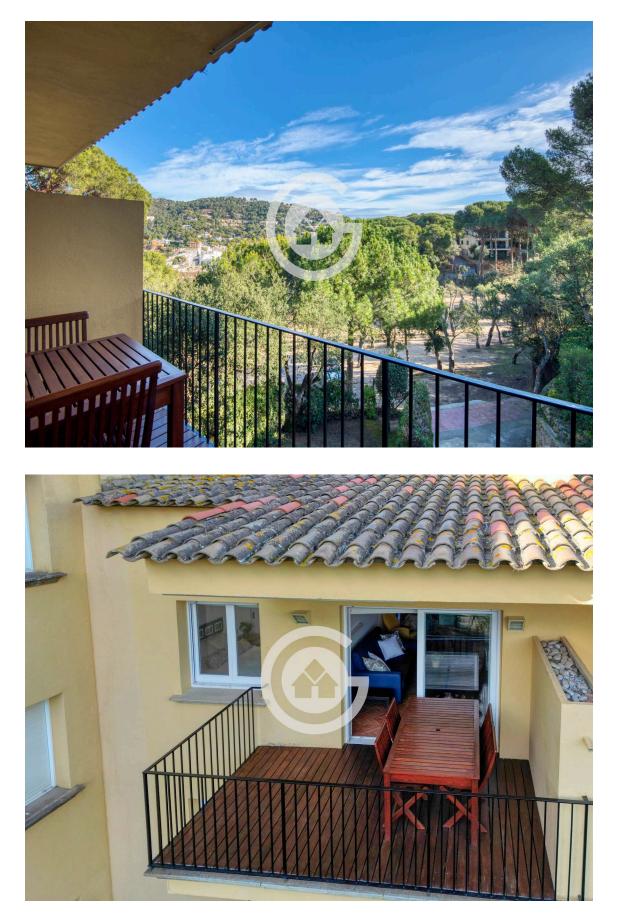

## Welcome to the Mediterranean charm of Llafranc!

We present you with an extraordinary opportunity to live just 5 minutes away from the stunning beach of Llafranc. This exceptional apartment, located on the second and last floor of a building in a community with a pool, offers an exclusive lifestyle in one of the most coveted destinations on the Costa Brava. Recently renovated, this penthouse boasts a modern and elegant design that meets the highest standards. From the moment you enter, you'll be captivated by the space offered by this home, creating a cozy and relaxing atmosphere. The heart of the home is its spacious living room with a fully equipped open kitchen. The presence of a fireplace in the living room adds a touch of warmth and creates the perfect ambiance for cooler evenings. From the living room, you access a charming and spacious terrace, ideal for enjoying the views and outdoor meals. With a double bedroom and a suite, both equipped with built-in wardrobes, this apartment combines elegance and functionality to meet your needs. The two bathrooms, with modern showers, reflect a commitment to comfort and contemporary design. This apartment offers the opportunity to experience Mediterranean life in an exclusive setting. Completely exterior-facing, with an east orientation, it has natural gas connection and offers the possibility of installing gas heating.