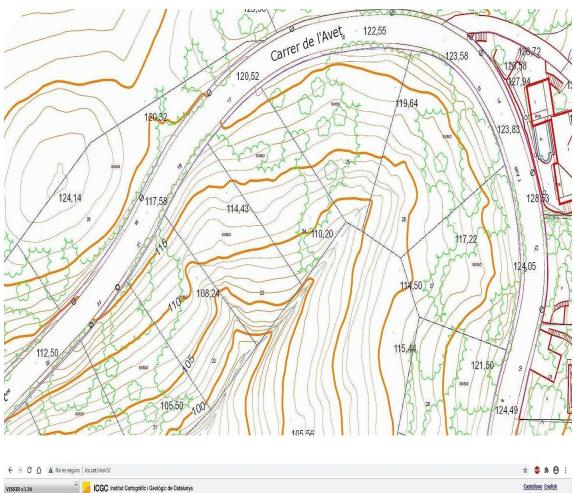

We present an exclusive opportunity to acquire an impressive 715m2 plot in the Río de Oro urbanization. This strategically located plot, facing south, offers panoramic views of the majestic Masís de les Gavarres, providing a natural and serene setting. The topography of the plot features a moderate incline, providing the opportunity to design a unique residence that seamlessly integrates with the surroundings. With a generous facade of 19.30 meters and a depth of 39 meters, this plot offers an ideal canvas to materialize the house of your dreams. The urban classification of the plot is designated for the development of a single-family home, giving you the freedom to create a customized residence tailored to your needs. The area, known for its tranquility and security, is fully urbanized, ensuring a high-quality residential environment. Key features: Area: 715m2 Orientation: South Views: Masís de les Gavarres Incline: Moderate Facade: 19.30m Depth: 39m Urban Classification: Single-Family Home Area Characteristics: Quiet and Fully Urbanized This is a unique opportunity to invest in a plot that not only offers a privileged location but also the freedom to build the house of your dreams in a tranquil and well-established environment. Feel free to contact us for more information or to schedule a visit to this exceptional plot