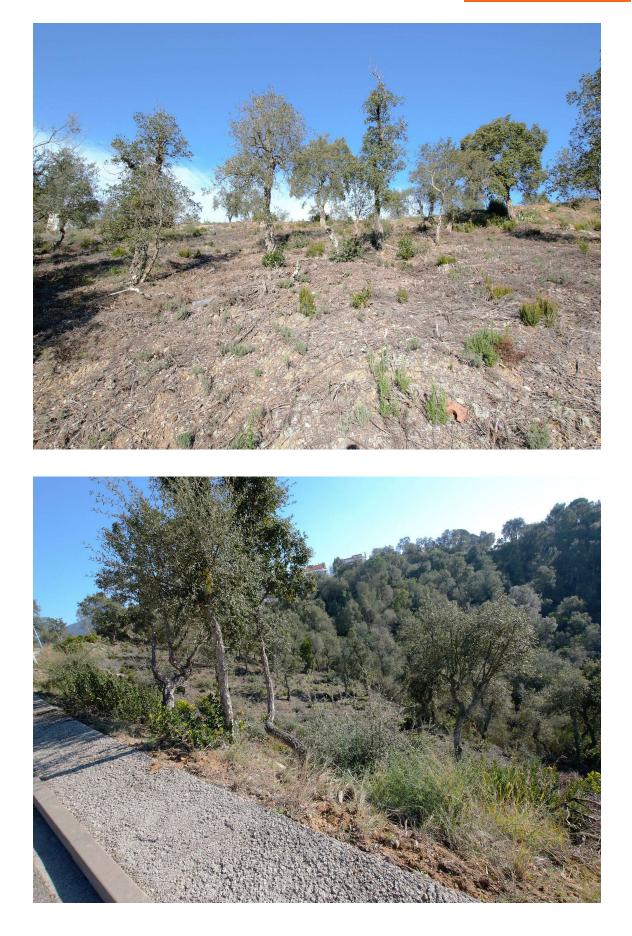

We present an exclusive opportunity to acquire an impressive 715m2 plot in the Río de Oro urbanization. This strategically located plot, facing south, offers panoramic views of the majestic Masís de les Gavarres, providing a natural and serene setting. The topography of the plot features a moderate incline, providing the opportunity to design a unique residence that seamlessly integrates with the surroundings. With a generous facade of 19.30 meters and a depth of 39 meters, this plot offers an ideal canvas to materialize the house of your dreams. The urban classification of the plot is designated for the development of a single-family home, giving you the freedom to create a customized residence tailored to your needs. The area, known for its tranquility and security, is fully urbanized, ensuring a high-quality residential environment. Key features: Area: 715m2 Orientation: South Views: Masís de les Gavarres Incline: Moderate Facade: 19.30m Depth: 39m Urban Classification: Single-Family Home Area Characteristics: Quiet and Fully Urbanized This is a unique opportunity to invest in a plot that not only offers a privileged location but also the freedom to build the house of your dreams in a tranquil and well-established environment. Feel free to contact us for more information or to schedule a visit to this exceptional plot