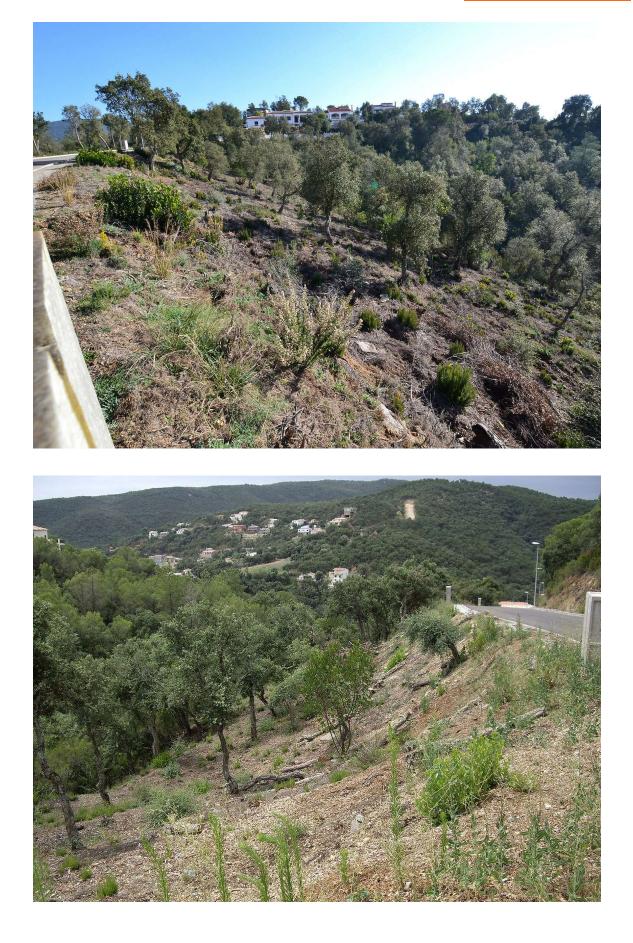

We present an exclusive opportunity to acquire an impressive 715m2 plot in the Río de Oro urbanization. This strategically located plot, facing south, offers panoramic views of the majestic Masís de les Gavarres, providing a natural and serene setting. The topography of the plot features a moderate incline, providing the opportunity to design a unique residence that seamlessly integrates with the surroundings. With a generous facade of 19.30 meters and a depth of 39 meters, this plot offers an ideal canvas to materialize the house of your dreams. The urban classification of the plot is designated for the development of a single-family home, giving you the freedom to create a customized residence tailored to your needs. The area, known for its tranquility and security, is fully urbanized, ensuring a high-quality residential environment. Key features: Area: 715m2 Orientation: South Views: Masís de les Gavarres Incline: Moderate Facade: 19.30m Depth: 39m Urban Classification: Single-Family Home Area Characteristics: Quiet and Fully Urbanized This is a unique opportunity to invest in a plot that not only offers a privileged location but also the freedom to build the house of your dreams in a tranquil and well-established environment. Feel free to contact us for more information or to schedule a visit to this exceptional plot