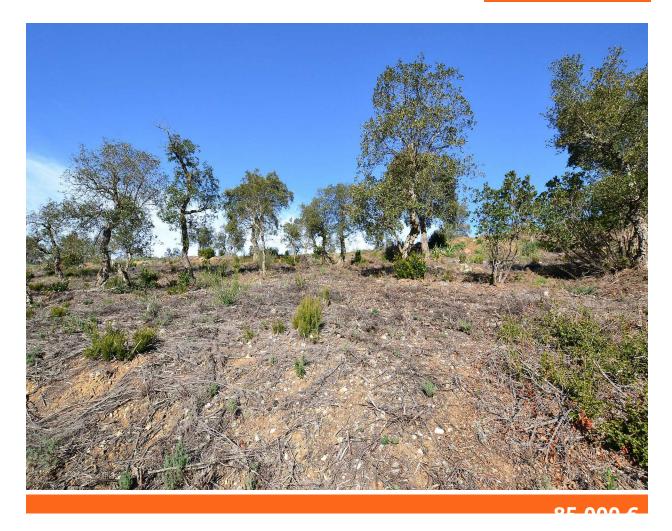

We present an exclusive opportunity to acquire an impressive 715m2 plot in the Río de Oro urbanization. This strategically located plot, facing south, offers panoramic views of the majestic Masís de les Gavarres, providing a natural and serene setting. The topography of the plot features a moderate incline, providing the opportunity to design a unique residence that seamlessly integrates with the surroundings. With a generous facade of 19.30 meters and a depth of 39 meters, this plot offers an ideal canvas to materialize the house of your dreams. The urban classification of the plot is designated for the development of a single-family home, giving you the freedom to create a customized residence tailored to your needs. The area, known for its tranquility and security, is fully urbanized, ensuring a high-quality residential environment. Key features: Area: 715m2 Orientation: South Views: Masís de les Gavarres Incline: Moderate Facade: 19.30m Depth: 39m Urban Classification: Single-Family Home Area Characteristics: Quiet and Fully Urbanized This is a unique opportunity to invest in a plot that not only offers a privileged location but also the freedom to build the house of your dreams in a tranquil and well-established environment. Feel free to contact us for more information or to schedule a visit to this exceptional plot