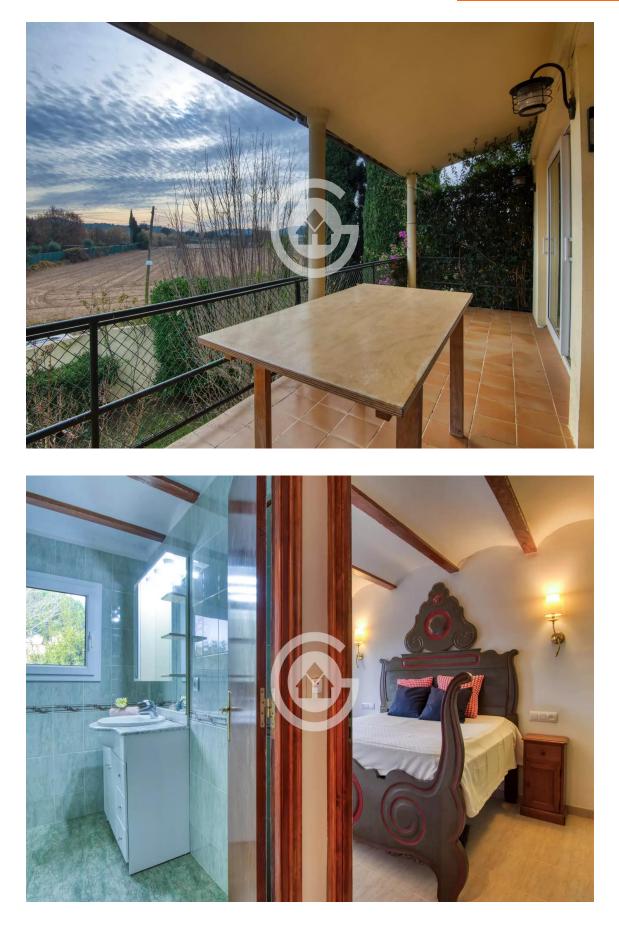

The main dwelling is on the first floor of the house, where you will find a fully equipped kitchen, a bathroom with a shower, a double bedroom with built-in wardrobes, and a spacious living-dining room with access to a terrace. The terrace is equipped with two large awnings. On the second floor, there are two double bedrooms equipped with built-in wardrobes. The ground floor offers a large covered area where you can park your car and access to a machine room, a complete bathroom with a shower, and two rooms with wardrobes that are currently used as bedrooms. The heating of the house is provided by electric radiators. The windows of the house have been renovated and have mosquito nets.