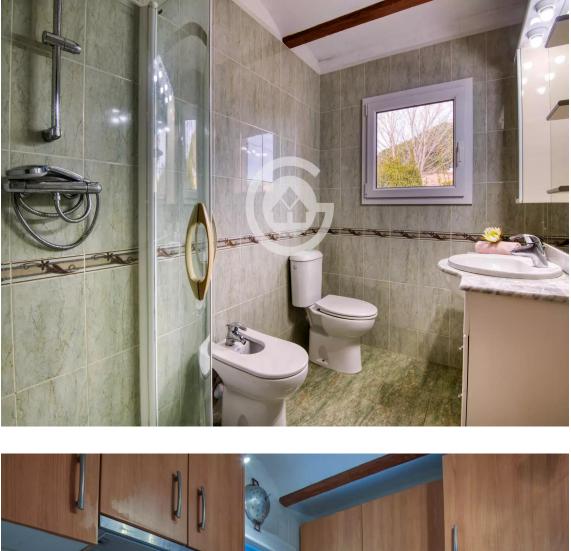

The main dwelling is on the first floor of the house, where you will find a fully equipped kitchen, a bathroom with a shower, a double bedroom with built-in wardrobes, and a spacious living-dining room with access to a terrace. The terrace is equipped with two large awnings. On the second floor, there are two double bedrooms equipped with built-in wardrobes. The ground floor offers a large covered area where you can park your car and access to a machine room, a complete bathroom with a shower, and two rooms with wardrobes that are currently used as bedrooms. The heating of the house is provided by electric radiators. The windows of the house have been renovated and have mosquito nets.