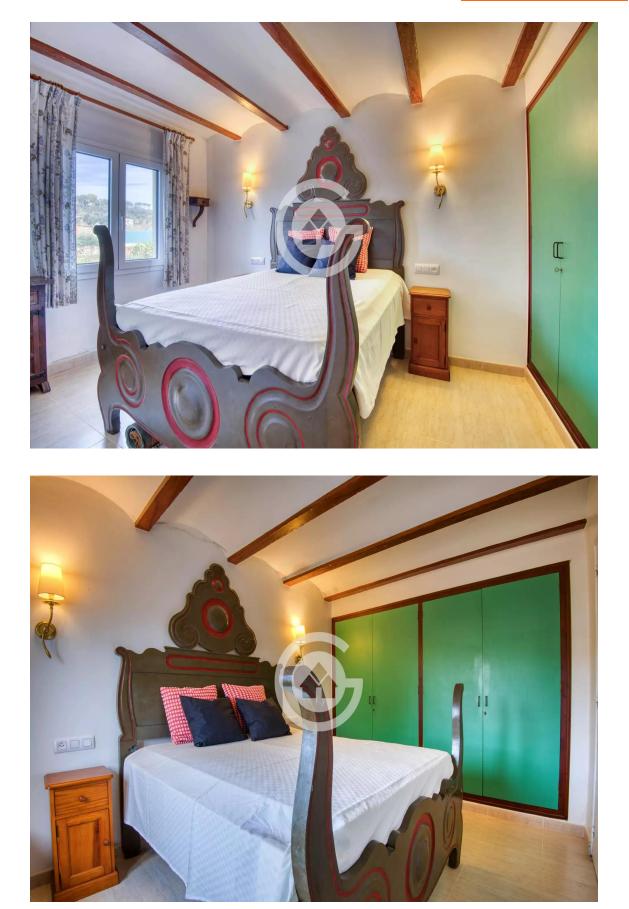

The main dwelling is on the first floor of the house, where you will find a fully equipped kitchen, a bathroom with a shower, a double bedroom with built-in wardrobes, and a spacious living-dining room with access to a terrace. The terrace is equipped with two large awnings. On the second floor, there are two double bedrooms equipped with built-in wardrobes. The ground floor offers a large covered area where you can park your car and access to a machine room, a complete bathroom with a shower, and two rooms with wardrobes that are currently used as bedrooms. The heating of the house is provided by electric radiators. The windows of the house have been renovated and have mosquito nets.