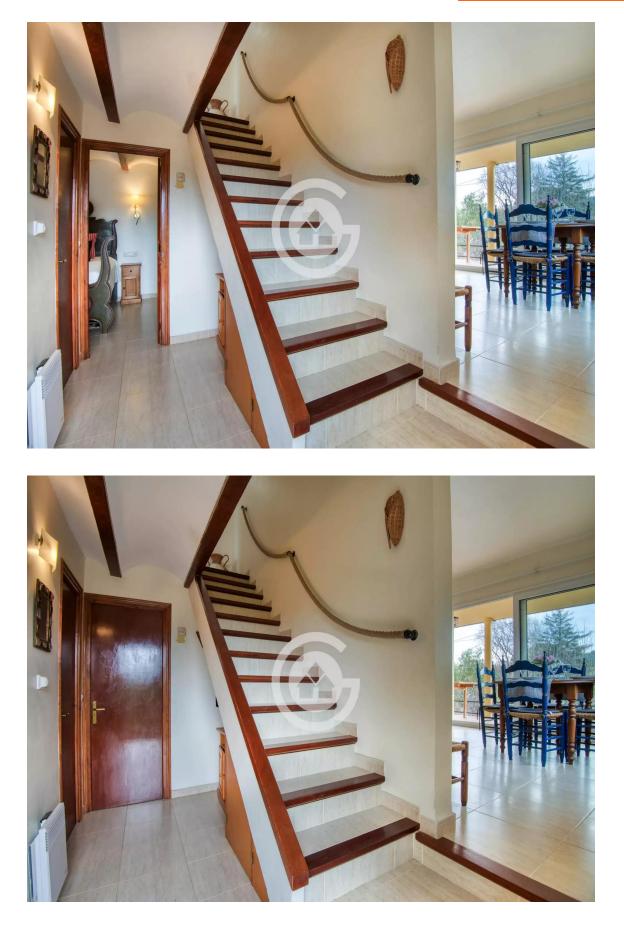

The main dwelling is on the first floor of the house, where you will find a fully equipped kitchen, a bathroom with a shower, a double bedroom with built-in wardrobes, and a spacious living-dining room with access to a terrace. The terrace is equipped with two large awnings. On the second floor, there are two double bedrooms equipped with built-in wardrobes. The ground floor offers a large covered area where you can park your car and access to a machine room, a complete bathroom with a shower, and two rooms with wardrobes that are currently used as bedrooms. The heating of the house is provided by electric radiators. The windows of the house have been renovated and have mosquito nets.