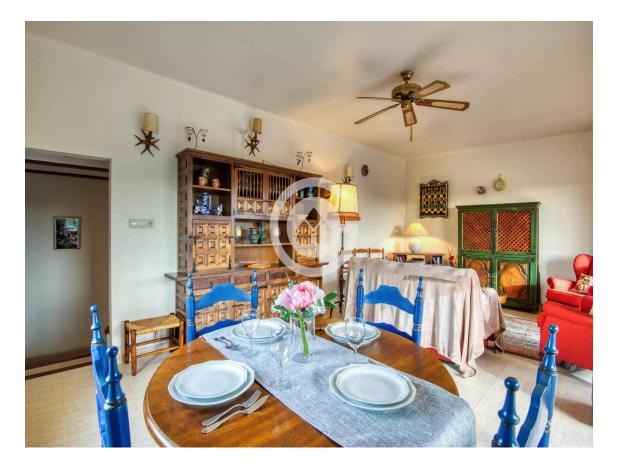

The main dwelling is on the first floor of the house, where you will find a fully equipped kitchen, a bathroom with a shower, a double bedroom with built-in wardrobes, and a spacious living-dining room with access to a terrace. The terrace is equipped with two large awnings. On the second floor, there are two double bedrooms equipped with built-in wardrobes. The ground floor offers a large covered area where you can park your car and access to a machine room, a complete bathroom with a shower, and two rooms with wardrobes that are currently used as bedrooms. The heating of the house is provided by electric radiators. The windows of the house have been renovated and have mosquito nets.