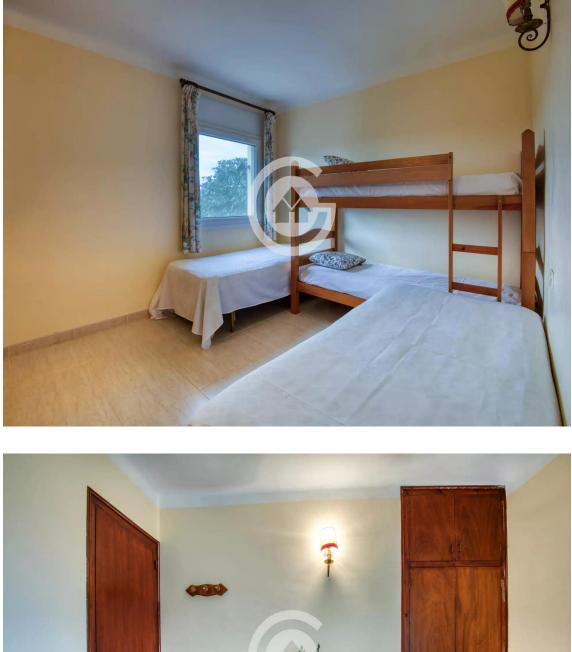

The main dwelling is on the first floor of the house, where you will find a fully equipped kitchen, a bathroom with a shower, a double bedroom with built-in wardrobes, and a spacious living-dining room with access to a terrace. The terrace is equipped with two large awnings. On the second floor, there are two double bedrooms equipped with built-in wardrobes. The ground floor offers a large covered area where you can park your car and access to a machine room, a complete bathroom with a shower, and two rooms with wardrobes that are currently used as bedrooms. The heating of the house is provided by electric radiators. The windows of the house have been renovated and have mosquito nets.