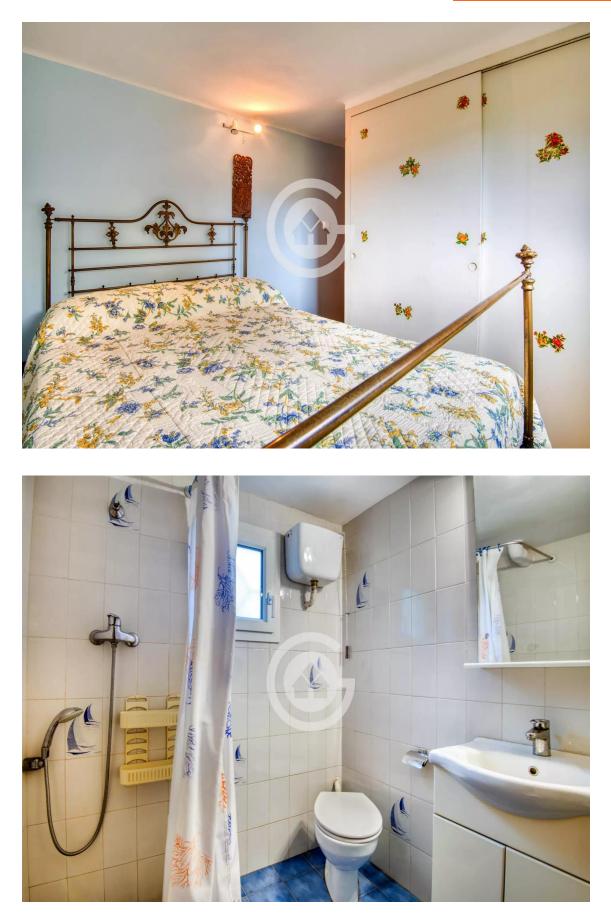

The main dwelling is on the first floor of the house, where you will find a fully equipped kitchen, a bathroom with a shower, a double bedroom with built-in wardrobes, and a spacious living-dining room with access to a terrace. The terrace is equipped with two large awnings. On the second floor, there are two double bedrooms equipped with built-in wardrobes. The ground floor offers a large covered area where you can park your car and access to a machine room, a complete bathroom with a shower, and two rooms with wardrobes that are currently used as bedrooms. The heating of the house is provided by electric radiators. The windows of the house have been renovated and have mosquito nets.