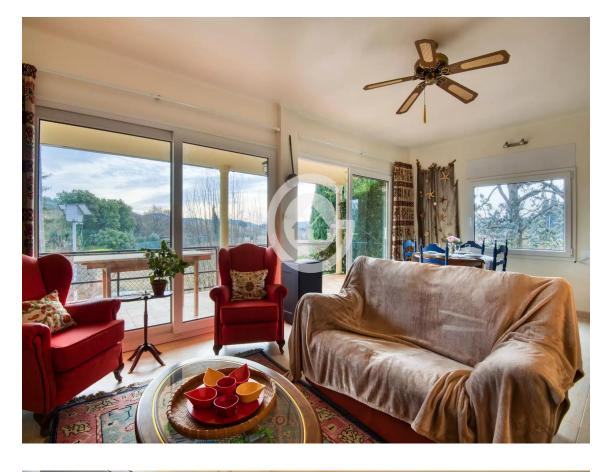

The main dwelling is on the first floor of the house, where you will find a fully equipped kitchen, a bathroom with a shower, a double bedroom with built-in wardrobes, and a spacious living-dining room with access to a terrace. The terrace is equipped with two large awnings. On the second floor, there are two double bedrooms equipped with built-in wardrobes. The ground floor offers a large covered area where you can park your car and access to a machine room, a complete bathroom with a shower, and two rooms with wardrobes that are currently used as bedrooms. The heating of the house is provided by electric radiators. The windows of the house have been renovated and have mosquito nets.