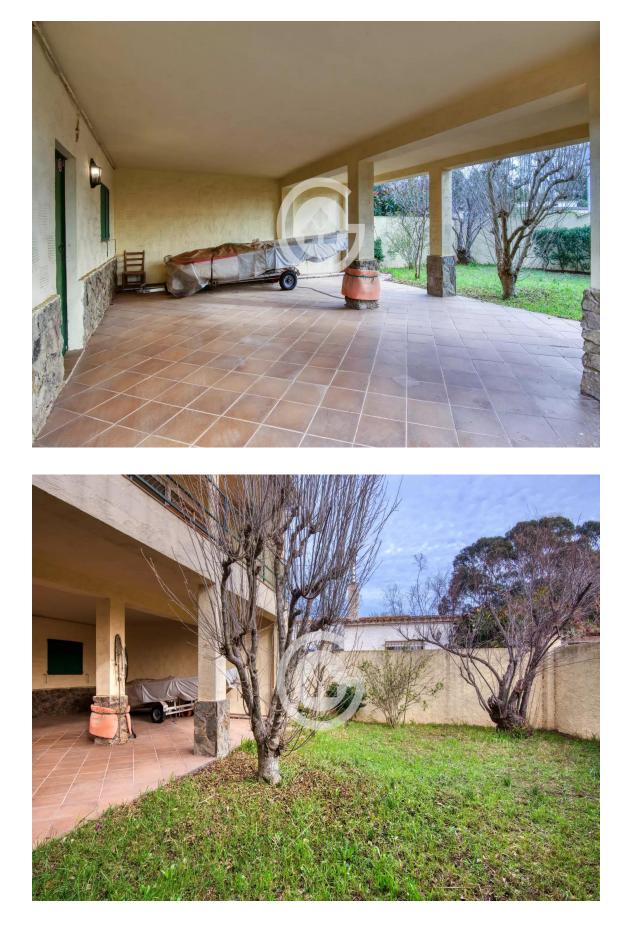

The main dwelling is on the first floor of the house, where you will find a fully equipped kitchen, a bathroom with a shower, a double bedroom with built-in wardrobes, and a spacious living-dining room with access to a terrace. The terrace is equipped with two large awnings. On the second floor, there are two double bedrooms equipped with built-in wardrobes. The ground floor offers a large covered area where you can park your car and access to a machine room, a complete bathroom with a shower, and two rooms with wardrobes that are currently used as bedrooms. The heating of the house is provided by electric radiators. The windows of the house have been renovated and have mosquito nets.