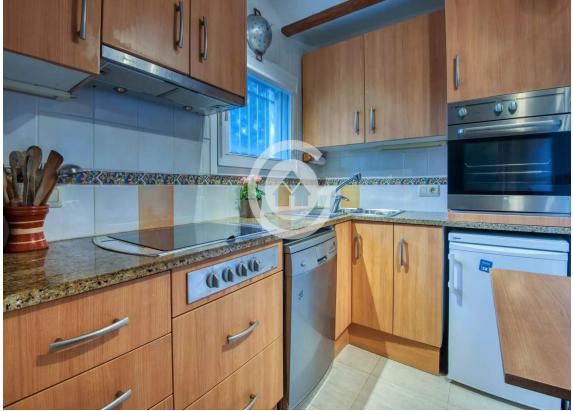

The main dwelling is on the first floor of the house, where you will find a fully equipped kitchen, a bathroom with a shower, a double bedroom with built-in wardrobes, and a spacious living-dining room with access to a terrace. The terrace is equipped with two large awnings. On the second floor, there are two double bedrooms equipped with built-in wardrobes. The ground floor offers a large covered area where you can park your car and access to a machine room, a complete bathroom with a shower, and two rooms with wardrobes that are currently used as bedrooms. The heating of the house is provided by electric radiators. The windows of the house have been renovated and have mosquito nets.