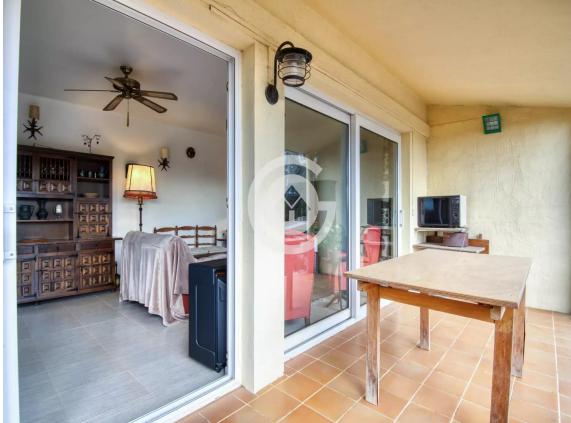

The main dwelling is on the first floor of the house, where you will find a fully equipped kitchen, a bathroom with a shower, a double bedroom with built-in wardrobes, and a spacious living-dining room with access to a terrace. The terrace is equipped with two large awnings. On the second floor, there are two double bedrooms equipped with built-in wardrobes. The ground floor offers a large covered area where you can park your car and access to a machine room, a complete bathroom with a shower, and two rooms with wardrobes that are currently used as bedrooms. The heating of the house is provided by electric radiators. The windows of the house have been renovated and have mosquito nets.