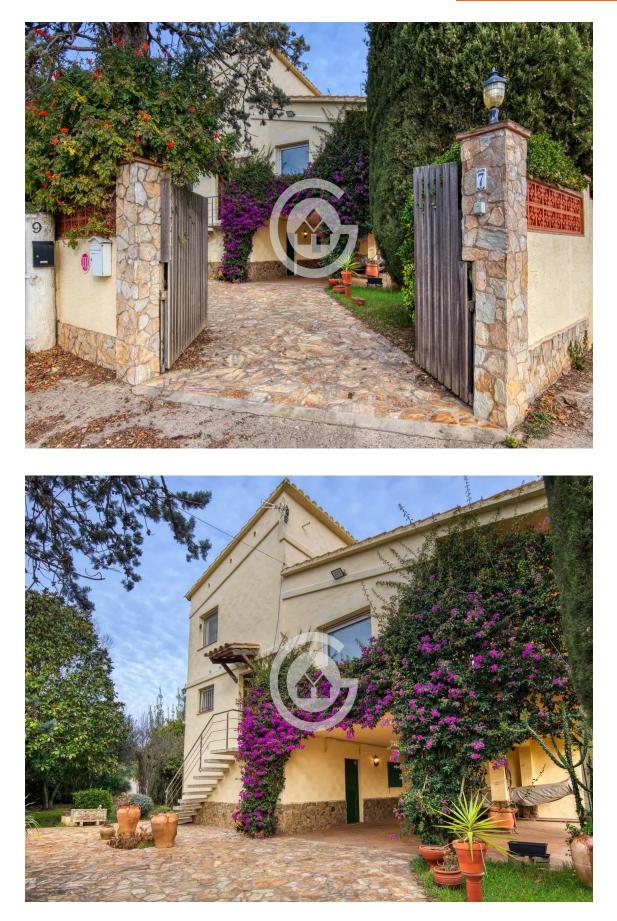

## House with garden and many possibilities in Vall- 365.000 € Llobrega

House located in a privileged environment, with sun throughout the day, a flat plot of almost 600m , and a bike ride away from the Castell area.

The main dwelling is on the first floor of the house, where you will find a fully equipped kitchen, a bathroom with a shower, a double bedroom with built-in wardrobes, and a spacious living-dining room with access to a terrace. The terrace is equipped with two large awnings. On the second floor, there are two double bedrooms equipped with built-in wardrobes. The ground floor offers a large covered area where you can park your car and access to a machine room, a complete bathroom with a shower, and two rooms with wardrobes that are currently used as bedrooms. The heating of the house is provided by electric radiators. The windows of the house have been renovated and have mosquito nets.