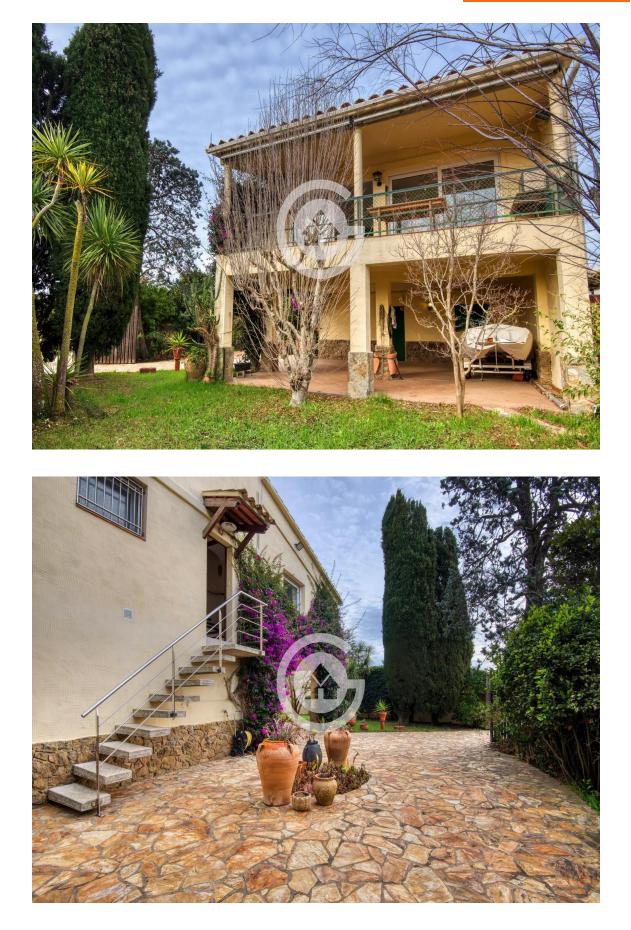

The main dwelling is on the first floor of the house, where you will find a fully equipped kitchen, a bathroom with a shower, a double bedroom with built-in wardrobes, and a spacious living-dining room with access to a terrace. The terrace is equipped with two large awnings. On the second floor, there are two double bedrooms equipped with built-in wardrobes. The ground floor offers a large covered area where you can park your car and access to a machine room, a complete bathroom with a shower, and two rooms with wardrobes that are currently used as bedrooms. The heating of the house is provided by electric radiators. The windows of the house have been renovated and have mosquito nets.