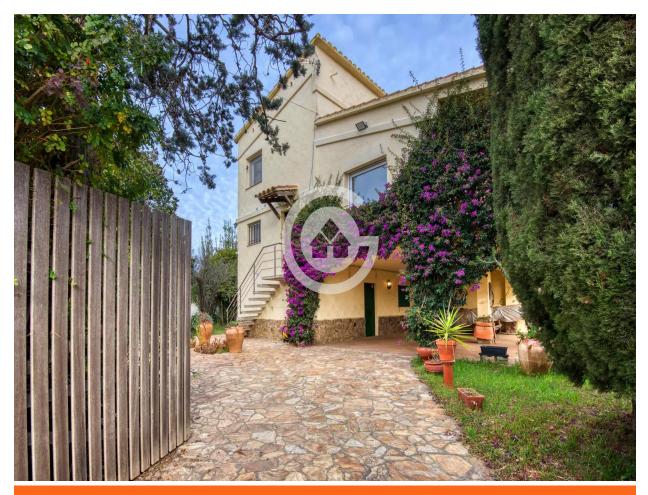

## House with garden and many possibilities in Vall- 365.000 € Llobrega

House located in a privileged environment, with sun throughout the day, a flat plot of almost 600m , and a bike ride away from the Castell area.

The main dwelling is on the first floor of the house, where you will find a fully equipped kitchen, a bathroom with a shower, a double bedroom with built-in wardrobes, and a spacious living-dining room with access to a terrace. The terrace is equipped with two large awnings. On the second floor, there are two double bedrooms equipped with built-in wardrobes. The ground floor offers a large covered area where you can park your car and access to a machine room, a complete bathroom with a shower, and two rooms with wardrobes that are currently used as bedrooms. The heating of the house is provided by electric radiators. The windows of the house have been renovated and have mosquito nets.