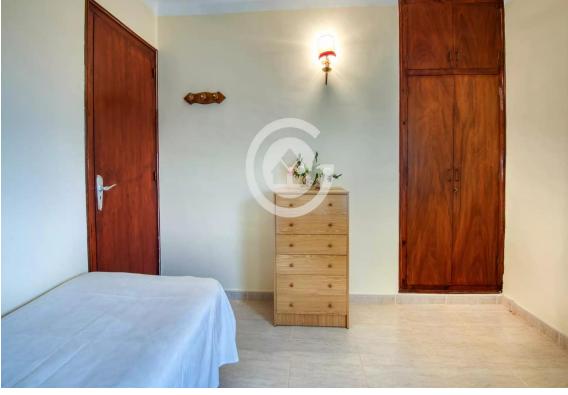

The main dwelling is on the first floor of the house, where you will find a fully equipped kitchen, a bathroom with a shower, a double bedroom with built-in wardrobes, and a spacious living-dining room with access to a terrace. The terrace is equipped with two large awnings. On the second floor, there are two double bedrooms equipped with built-in wardrobes. The ground floor offers a large covered area where you can park your car and access to a machine room, a complete bathroom with a shower, and two rooms with wardrobes that are currently used as bedrooms. The heating of the house is provided by electric radiators. The windows of the house have been renovated and have mosquito nets.