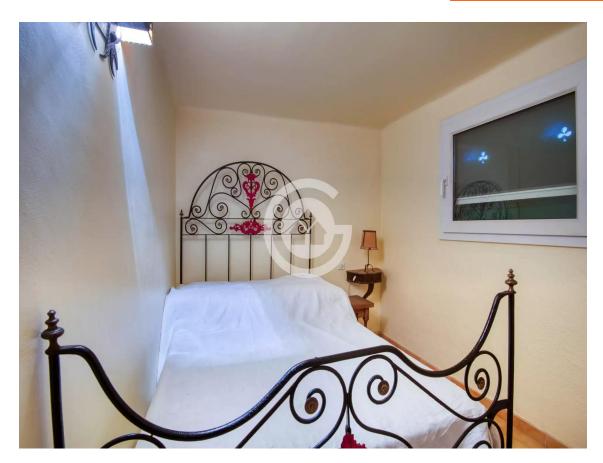

The main dwelling is on the first floor of the house, where you will find a fully equipped kitchen, a bathroom with a shower, a double bedroom with built-in wardrobes, and a spacious living-dining room with access to a terrace. The terrace is equipped with two large awnings. On the second floor, there are two double bedrooms equipped with built-in wardrobes. The ground floor offers a large covered area where you can park your car and access to a machine room, a complete bathroom with a shower, and two rooms with wardrobes that are currently used as bedrooms. The heating of the house is provided by electric radiators. The windows of the house have been renovated and have mosquito nets.