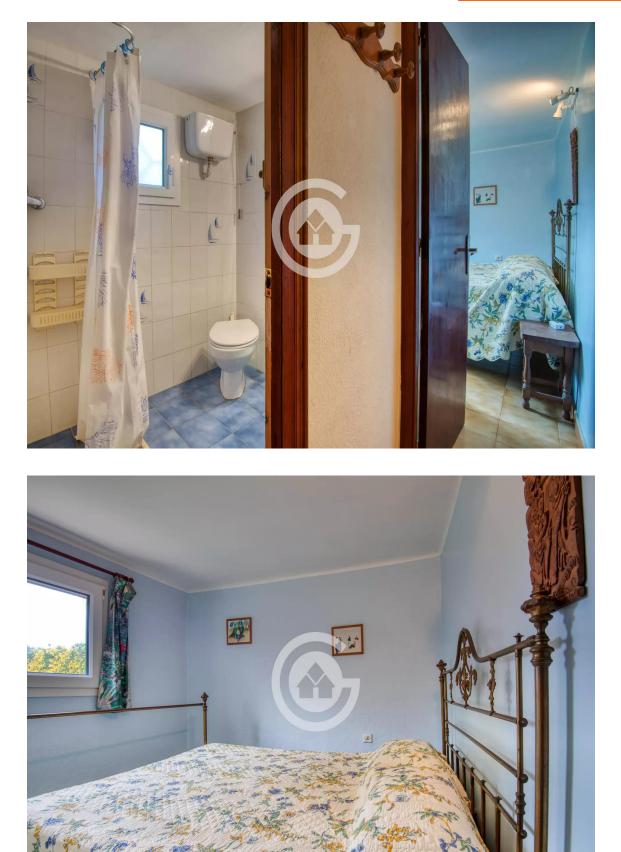

The main dwelling is on the first floor of the house, where you will find a fully equipped kitchen, a bathroom with a shower, a double bedroom with built-in wardrobes, and a spacious living-dining room with access to a terrace. The terrace is equipped with two large awnings. On the second floor, there are two double bedrooms equipped with built-in wardrobes. The ground floor offers a large covered area where you can park your car and access to a machine room, a complete bathroom with a shower, and two rooms with wardrobes that are currently used as bedrooms. The heating of the house is provided by electric radiators. The windows of the house have been renovated and have mosquito nets.