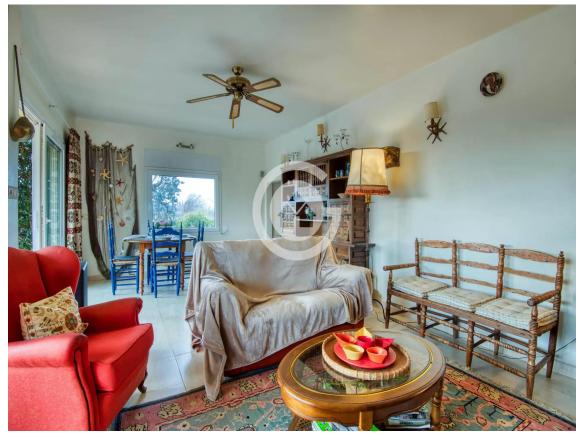

The main dwelling is on the first floor of the house, where you will find a fully equipped kitchen, a bathroom with a shower, a double bedroom with built-in wardrobes, and a spacious living-dining room with access to a terrace. The terrace is equipped with two large awnings. On the second floor, there are two double bedrooms equipped with built-in wardrobes. The ground floor offers a large covered area where you can park your car and access to a machine room, a complete bathroom with a shower, and two rooms with wardrobes that are currently used as bedrooms. The heating of the house is provided by electric radiators. The windows of the house have been renovated and have mosquito nets.