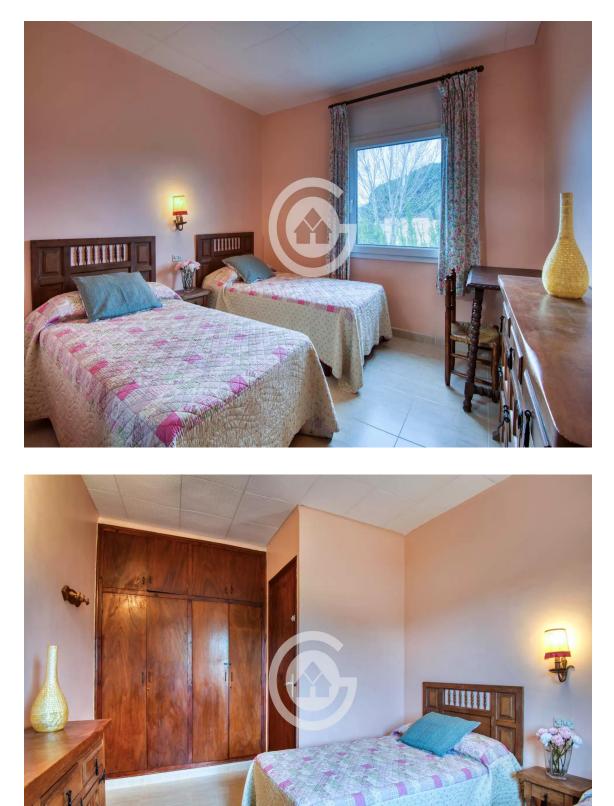

The main dwelling is on the first floor of the house, where you will find a fully equipped kitchen, a bathroom with a shower, a double bedroom with built-in wardrobes, and a spacious living-dining room with access to a terrace. The terrace is equipped with two large awnings. On the second floor, there are two double bedrooms equipped with built-in wardrobes. The ground floor offers a large covered area where you can park your car and access to a machine room, a complete bathroom with a shower, and two rooms with wardrobes that are currently used as bedrooms. The heating of the house is provided by electric radiators. The windows of the house have been renovated and have mosquito nets.