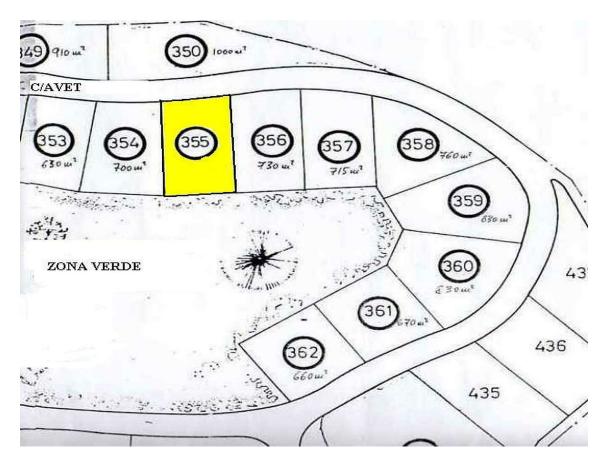

| Transaction:  | Sale         | Category:     | Plot               |
|---------------|--------------|---------------|--------------------|
| Municipality: | Baix Empordà | Surface area: | 700 m <sup>2</sup> |
|               |              |               |                    |

## ref. RDO-P355

ref. RDO-P355