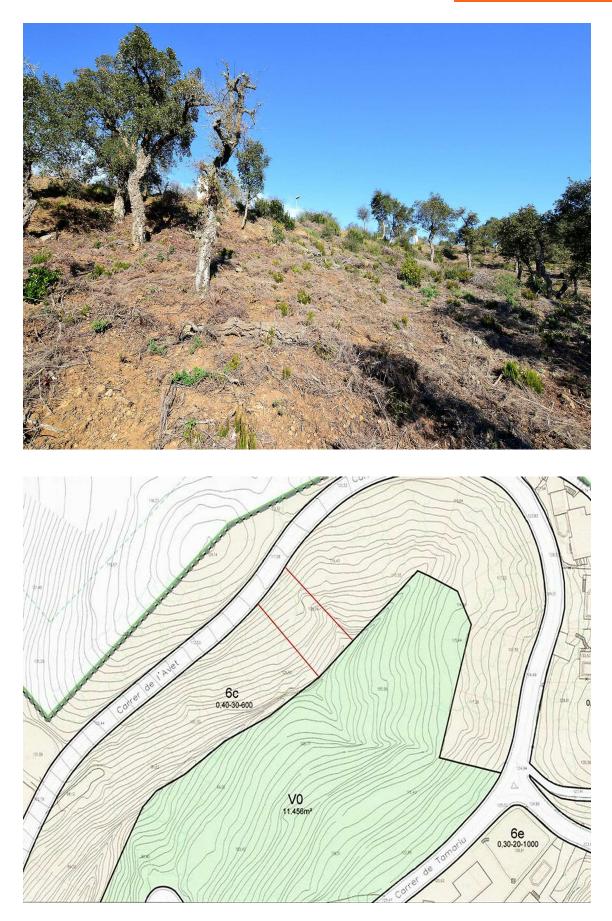

## Land with slope at an irresistible price. Don't miss it. 57.000 €

EXCLUSIVE APIALIA COSTA BRAVA.- A unique opportunity to build your dream home in a spectacular natural setting! This 700-square-meter plot offers a privileged location with south orientation, providing abundant sunlight and a warm climate for much of the year. Although the land has a steep slope, this feature will allow you to design a single-family house with multiple levels, making the most of the views and creating a unique and functional architectural design. The location provides a sense of intimacy and tranquility, away from the hustle and bustle of the city, but at the same time, you will be close to services and amenities to ensure a comfortable and convenient life. Don't miss this exceptional opportunity to build the house you've always desired in a privileged natural environment! Contact us for more details, and don't miss the chance to acquire this land with so much potential. Notary, registration, and applicable taxes (ITP or VAT + AJD), as well as other expenses inherent to the sale or rental, are not included in the price.

| Transaction:  | Sale         | Category:     | Plot               |
|---------------|--------------|---------------|--------------------|
| Municipality: | Baix Empordà | Surface area: | 700 m <sup>2</sup> |
|               |              |               |                    |