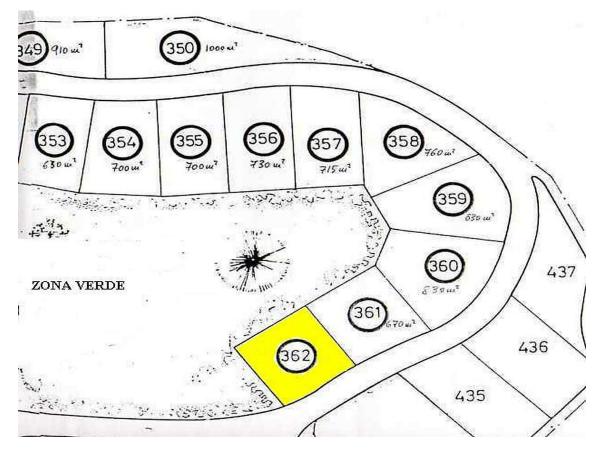

## 73.000 €

EXCLUSIVE APIALIA COSTA BRAVA.-Plot with an area of 660 square meters and a gently sloping terrain. The environment is calm and urbanized, creating a pleasant and secure residential atmosphere. Ideal for the construction of a single-family house that can make the most of the terrain's features and the surrounding views. The combination of the serenity of the location with the proximity to the village's amenities makes this plot an ideal place to build a home that offers both comfort and a connection with nature and the local community. Feel free to ask for more information or schedule a visit! Notary, registration, and applicable taxes (ITP or VAT + AJD), as well as other costs associated with the sale or rental, are not included in the price.

| Transaction:  | Sale         | Category:     | Plot               |
|---------------|--------------|---------------|--------------------|
| Municipality: | Baix Empordà | Surface area: | 660 m <sup>2</sup> |
|               |              |               |                    |

ref. RDO-P362