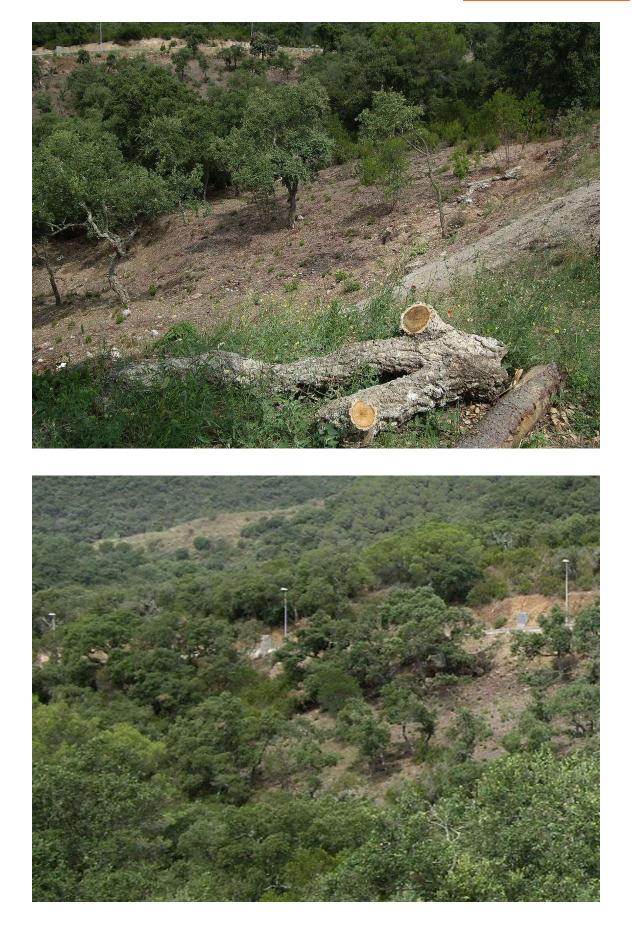

## Plot in a very quiet area

## 73.000 €

EXCLUSIVE APIALIA COSTA BRAVA.-Plot with an area of 660 square meters and a gently sloping terrain. The environment is calm and urbanized, creating a pleasant and secure residential atmosphere. Ideal for the construction of a single-family house that can make the most of the terrain's features and the surrounding views. The combination of the serenity of the location with the proximity to the village's amenities makes this plot an ideal place to build a home that offers both comfort and a connection with nature and the local community. Feel free to ask for more information or schedule a visit! Notary, registration, and applicable taxes (ITP or VAT + AJD), as well as other costs associated with the sale or rental, are not included in the price.

| Transaction:  | Sale         | Category:     | Plot               |
|---------------|--------------|---------------|--------------------|
| Municipality: | Baix Empordà | Surface area: | 660 m <sup>2</sup> |
|               |              |               |                    |