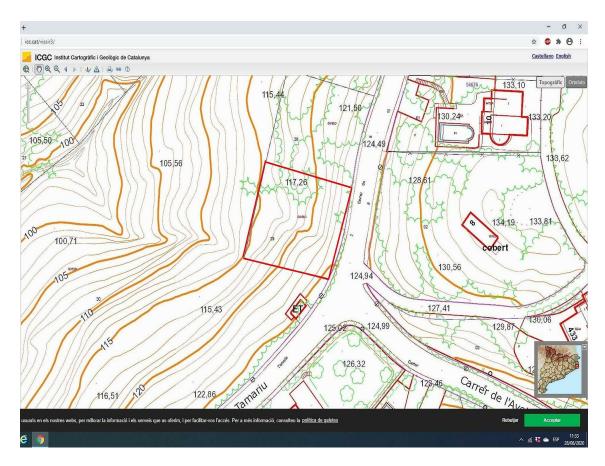

## 73.000 €

EXCLUSIVE APIALIA COSTA BRAVA.-Plot with an area of 660 square meters and a gently sloping terrain. The environment is calm and urbanized, creating a pleasant and secure residential atmosphere. Ideal for the construction of a single-family house that can make the most of the terrain's features and the surrounding views. The combination of the serenity of the location with the proximity to the village's amenities makes this plot an ideal place to build a home that offers both comfort and a connection with nature and the local community. Feel free to ask for more information or schedule a visit! Notary, registration, and applicable taxes (ITP or VAT + AJD), as well as other costs associated with the sale or rental, are not included in the price.

| Transaction:  | Sale         | Category:     | Plot               |
|---------------|--------------|---------------|--------------------|
| Municipality: | Baix Empordà | Surface area: | 660 m <sup>2</sup> |
|               |              |               |                    |