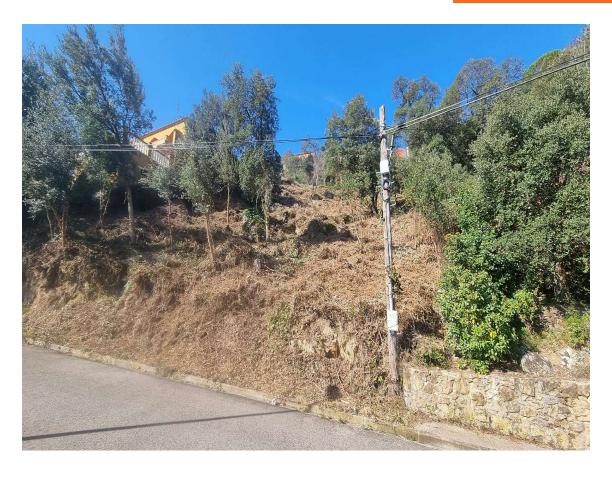

**Beautiful plot with sea views** 

68.000€

EXCLUSIVE APIALIA COSTA BRAVA.- Beautiful plot with sea views. It has unevenness with respect to the street, ideal for a building at different levels. All services on site. Area: 677m2 Slope: Moderate Orientation: south Maximum occupancy: 30% sup. Buildable: 0.4m2/m2 Height cons.: GF+ floor Notary, registration and applicable taxes (ITP or VAT + AJD) and other expenses inherent to the sale or rental are not included in the price.