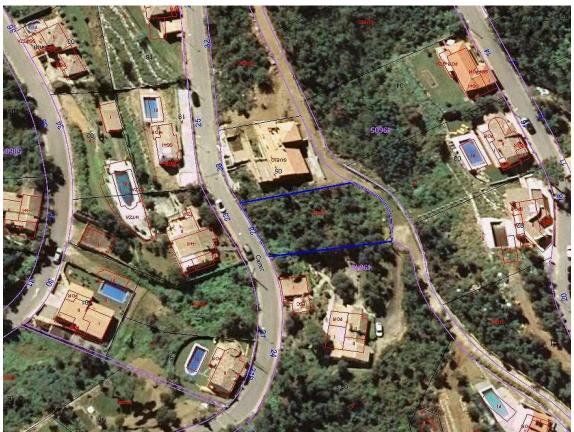

**Beautiful plot with sea views** 

68.000€

EXCLUSIVE APIALIA COSTA BRAVA.- Beautiful plot with sea views. It has unevenness with respect to the street, ideal for a building at different levels. All services on site. Area: 677m2 Slope: Moderate Orientation: south Maximum occupancy: 30% sup. Buildable: 0.4m2/m2 Height cons.: GF+ floor Notary, registration and applicable taxes (ITP or VAT + AJD) and other expenses inherent to the sale or rental are not included in the price.

Transaction: Sale Municipality: Baix Empordà

Surface area: 677 m<sup>2</sup>

info@giscom.cat www.giscom.cat 972 611 023