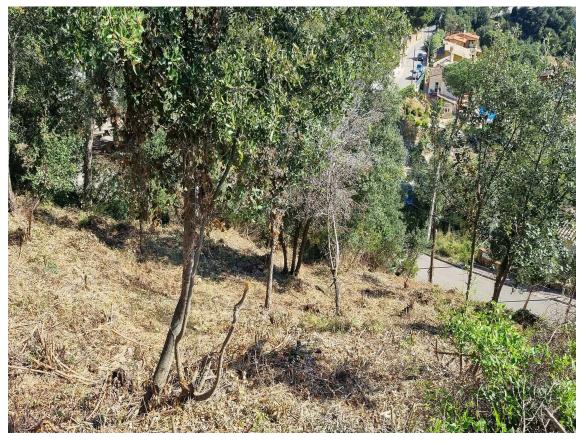

**Beautiful plot with sea views** 

68.000€

EXCLUSIVE APIALIA COSTA BRAVA.- Beautiful plot with sea views. It has unevenness with respect to the street, ideal for a building at different levels. All services on site. Area: 677m2 Slope: Moderate Orientation: south Maximum occupancy: 30% sup. Buildable: 0.4m2/m2 Height cons.: GF+ floor Notary, registration and applicable taxes (ITP or VAT + AJD) and other expenses inherent to the sale or rental are not included in the price.