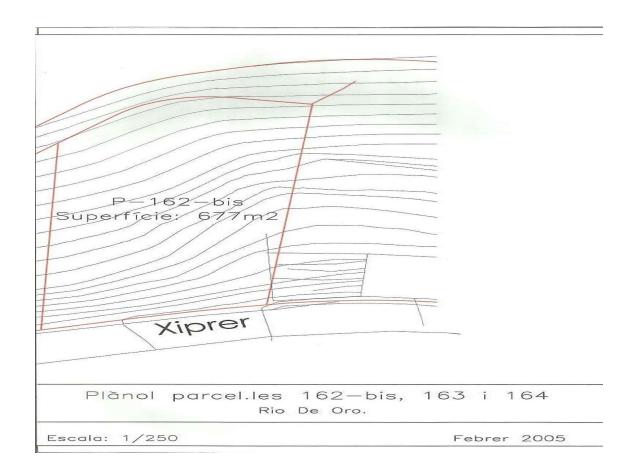

**Beautiful plot with sea views** 

68.000€

EXCLUSIVE APIALIA COSTA BRAVA.- Beautiful plot with sea views. It has unevenness with respect to the street, ideal for a building at different levels. All services on site. Area: 677m2 Slope: Moderate Orientation: south Maximum occupancy: 30% sup. Buildable: 0.4m2/m2 Height cons.: GF+ floor Notary, registration and applicable taxes (ITP or VAT + AJD) and other expenses inherent to the sale or rental are not included in the price.

Transaction: Sale Municipality: Baix Empordà

Surface area: 677 m<sup>2</sup>

info@giscom.cat www.giscom.cat 972 611 023