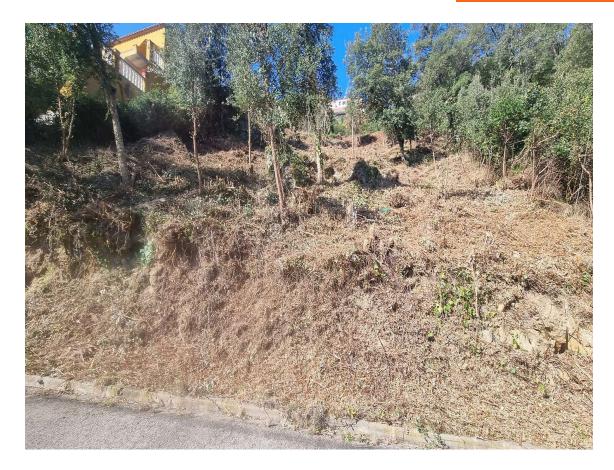

**Beautiful plot with sea views** 

68.000€

EXCLUSIVE APIALIA COSTA BRAVA.- Beautiful plot with sea views. It has unevenness with respect to the street, ideal for a building at different levels. All services on site. Area: 677m2 Slope: Moderate Orientation: south Maximum occupancy: 30% sup. Buildable: 0.4m2/m2 Height cons.: GF+ floor Notary, registration and applicable taxes (ITP or VAT + AJD) and other expenses inherent to the sale or rental are not included in the price.