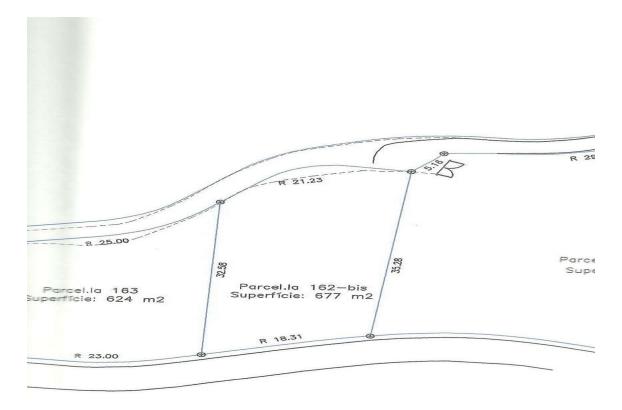

**Beautiful plot with sea views** 

68.000€

EXCLUSIVE APIALIA COSTA BRAVA.- Beautiful plot with sea views. It has unevenness with respect to the street, ideal for a building at different levels. All services on site. Area: 677m2 Slope: Moderate Orientation: south Maximum occupancy: 30% sup. Buildable: 0.4m2/m2 Height cons.: GF+ floor Notary, registration and applicable taxes (ITP or VAT + AJD) and other expenses inherent to the sale or rental are not included in the price.

Transaction: Sale Municipality: Baix Empordà

Surface area: 677 m<sup>2</sup>

info@giscom.cat www.giscom.cat 972 611 023