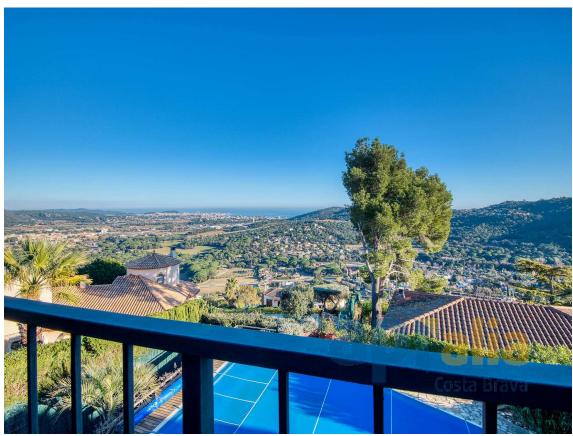

Charming house with panoramic views and a pool. 595.000 €

We present this two-story single-family home, located in a privileged setting in Vizcondado de Cabanyes.

This property has been designed with comfort and elegance in mind, offering spacious and bright areas that invite enjoyment and relaxation. The house features three bedrooms and two full bathrooms, as well as a guest bathroom, arranged in a way that each space offers privacy and comfort. On the ground floor, there is a bright living room with a fireplace, perfect for family gatherings or simply enjoying a moment of tranquility by the fire. The modern, fully equipped kitchen opens up to the living room, creating an open and functional space. This floor also includes two double bedrooms and a full bathroom with a bathtub, ideal for daily use. The covered terrace, accessible from the living room, provides additional outdoor space, connecting directly to the garden and the pool, where panoramic views of the sea and mountains take center stage. The first floor is dedicated to the master bedroom, a true retreat of peace and privacy. This spacious bedroom includes an en-suite bathroom with a bathtub, making relaxation an experience, and built-in wardrobes. The large covered terrace, accessible from the bedroom, offers stunning views. The finishes of the house are of high quality. Electric heating with ultra-thin panels. Product of Apialia.