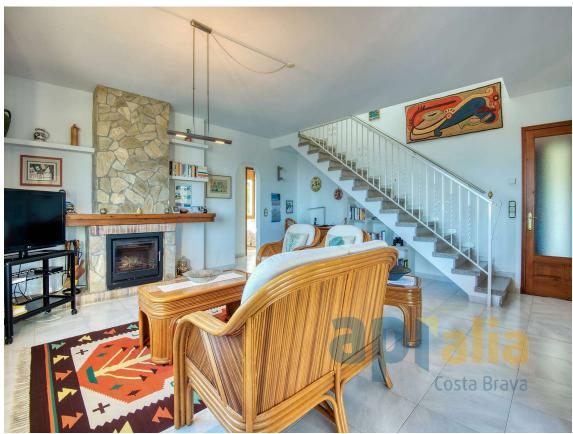

Charming house with panoramic views and a pool. 595.000 €

We present this two-story single-family home, located in a privileged setting in Vizcondado de Cabanyes.

This property has been designed with comfort and elegance in mind, offering spacious and bright areas that invite enjoyment and relaxation. The house features three bedrooms and two full bathrooms, as well as a guest bathroom, arranged in a way that each space offers privacy and comfort. On the ground floor, there is a bright living room with a fireplace, perfect for family gatherings or simply enjoying a moment of tranquility by the fire. The modern, fully equipped kitchen opens up to the living room, creating an open and functional space. This floor also includes two double bedrooms and a full bathroom with a bathtub, ideal for daily use. The covered terrace, accessible from the living room, provides additional outdoor space, connecting directly to the garden and the pool, where panoramic views of the sea and mountains take center stage. The first floor is dedicated to the master bedroom, a true retreat of peace and privacy. This spacious bedroom includes an en-suite bathroom with a bathtub, making relaxation an experience, and built-in wardrobes. The large covered terrace, accessible from the bedroom, offers stunning views. The finishes of the house are of high quality. Electric heating with ultra-thin panels. Product of Apialia.