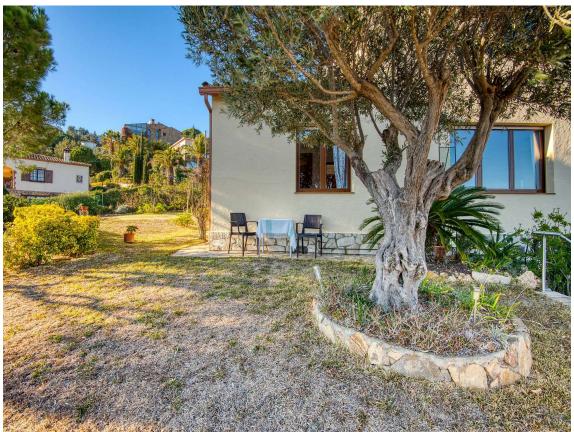

Charming house with panoramic views and a pool. 595.000 €

We present this two-story single-family home, located in a privileged setting in Vizcondado de Cabanyes.

This property has been designed with comfort and elegance in mind, offering spacious and bright areas that invite enjoyment and relaxation. The house features three bedrooms and two full bathrooms, as well as a guest bathroom, arranged in a way that each space offers privacy and comfort. On the ground floor, there is a bright living room with a fireplace, perfect for family gatherings or simply enjoying a moment of tranquility by the fire. The modern, fully equipped kitchen opens up to the living room, creating an open and functional space. This floor also includes two double bedrooms and a full bathroom with a bathtub, ideal for daily use. The covered terrace, accessible from the living room, provides additional outdoor space, connecting directly to the garden and the pool, where panoramic views of the sea and mountains take center stage. The first floor is dedicated to the master bedroom, a true retreat of peace and privacy. This spacious bedroom includes an en-suite bathroom with a bathtub, making relaxation an experience, and built-in wardrobes. The large covered terrace, accessible from the bedroom, offers stunning views. The finishes of the house are of high quality. Electric heating with ultra-thin panels. Product of Apialia.