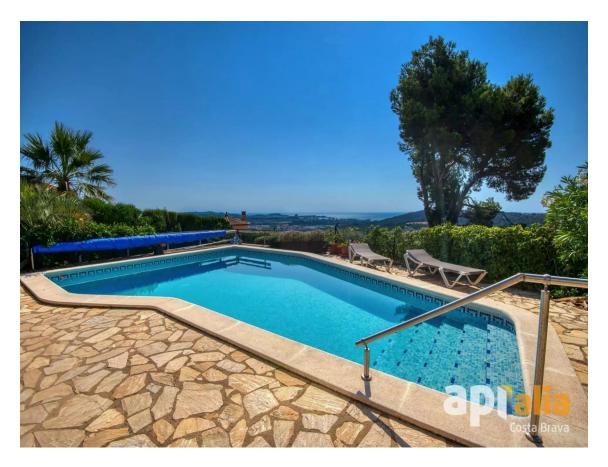

Charming house with panoramic views and a pool. 595.000 €

We present this two-story single-family home, located in a privileged setting in Vizcondado de Cabanyes.

This property has been designed with comfort and elegance in mind, offering spacious and bright areas that invite enjoyment and relaxation. The house features three bedrooms and two full bathrooms, as well as a guest bathroom, arranged in a way that each space offers privacy and comfort. On the ground floor, there is a bright living room with a fireplace, perfect for family gatherings or simply enjoying a moment of tranquility by the fire. The modern, fully equipped kitchen opens up to the living room, creating an open and functional space. This floor also includes two double bedrooms and a full bathroom with a bathtub, ideal for daily use. The covered terrace, accessible from the living room, provides additional outdoor space, connecting directly to the garden and the pool, where panoramic views of the sea and mountains take center stage. The first floor is dedicated to the master bedroom, a true retreat of peace and privacy. This spacious bedroom includes an en-suite bathroom with a bathtub, making relaxation an experience, and built-in wardrobes. The large covered terrace, accessible from the bedroom, offers stunning views. The finishes of the house are of high quality. Electric heating with ultra-thin panels. Product of Apialia.

info@giscom.cat www.giscom.cat 972 611 023

Transaction:SaleCategory:HouseMunicipality:Baix EmpordàSurface area:215 m²

Rooms: 3 Bathrooms: 3 bathrooms

Parking: Yes Swimming pool: Yes Central heating: Yes Land:  $754 \text{ m}^2$ 