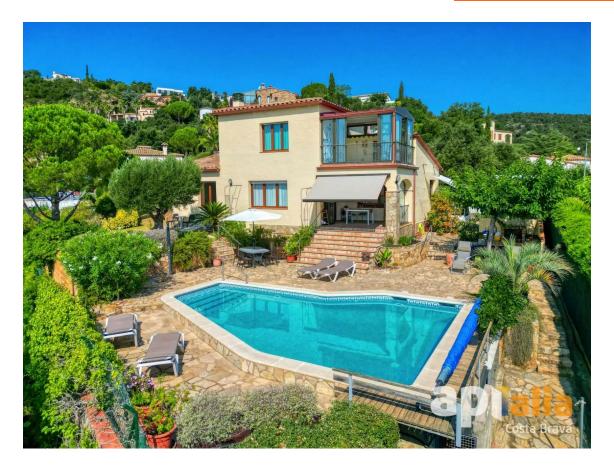

Charming house with panoramic views and a pool. 595.000 €

We present this two-story single-family home, located in a privileged setting in Vizcondado de Cabanyes.

This property has been designed with comfort and elegance in mind, offering spacious and bright areas that invite enjoyment and relaxation. The house features three bedrooms and two full bathrooms, as well as a guest bathroom, arranged in a way that each space offers privacy and comfort. On the ground floor, there is a bright living room with a fireplace, perfect for family gatherings or simply enjoying a moment of tranquility by the fire. The modern, fully equipped kitchen opens up to the living room, creating an open and functional space. This floor also includes two double bedrooms and a full bathroom with a bathtub, ideal for daily use. The covered terrace, accessible from the living room, provides additional outdoor space, connecting directly to the garden and the pool, where panoramic views of the sea and mountains take center stage. The first floor is dedicated to the master bedroom, a true retreat of peace and privacy. This spacious bedroom includes an en-suite bathroom with a bathtub, making relaxation an experience, and built-in wardrobes. The large covered terrace, accessible from the bedroom, offers stunning views. The finishes of the house are of high quality. Electric heating with ultra-thin panels. Product of Apialia.

info@giscom.cat www.giscom.cat 972 611 023

Transaction:SaleCategory:HouseMunicipality:Baix EmpordàSurface area:215 m²

Rooms: 3 Bathrooms: 3 bathrooms

Parking: Yes Swimming pool: Yes Central heating: Yes Land:  $754 \text{ m}^2$ 