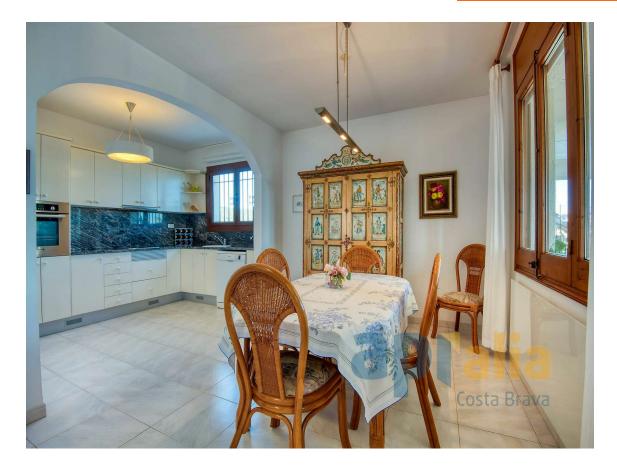

Charming house with panoramic views and a pool. 595.000 €

We present this two-story single-family home, located in a privileged setting in Vizcondado de Cabanyes.

This property has been designed with comfort and elegance in mind, offering spacious and bright areas that invite enjoyment and relaxation. The house features three bedrooms and two full bathrooms, as well as a guest bathroom, arranged in a way that each space offers privacy and comfort. On the ground floor, there is a bright living room with a fireplace, perfect for family gatherings or simply enjoying a moment of tranquility by the fire. The modern, fully equipped kitchen opens up to the living room, creating an open and functional space. This floor also includes two double bedrooms and a full bathroom with a bathtub, ideal for daily use. The covered terrace, accessible from the living room, provides additional outdoor space, connecting directly to the garden and the pool, where panoramic views of the sea and mountains take center stage. The first floor is dedicated to the master bedroom, a true retreat of peace and privacy. This spacious bedroom includes an en-suite bathroom with a bathtub, making relaxation an experience, and built-in wardrobes. The large covered terrace, accessible from the bedroom, offers stunning views. The finishes of the house are of high quality. Electric heating with ultra-thin panels. Product of Apialia.