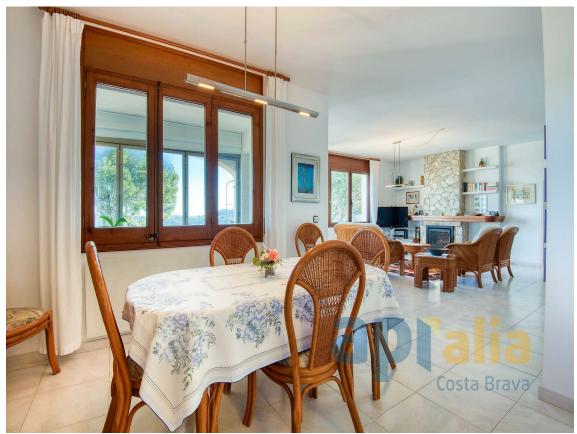

Charming house with panoramic views and a pool. 595.000 €

We present this two-story single-family home, located in a privileged setting in Vizcondado de Cabanyes.

This property has been designed with comfort and elegance in mind, offering spacious and bright areas that invite enjoyment and relaxation. The house features three bedrooms and two full bathrooms, as well as a guest bathroom, arranged in a way that each space offers privacy and comfort. On the ground floor, there is a bright living room with a fireplace, perfect for family gatherings or simply enjoying a moment of tranquility by the fire. The modern, fully equipped kitchen opens up to the living room, creating an open and functional space. This floor also includes two double bedrooms and a full bathroom with a bathtub, ideal for daily use. The covered terrace, accessible from the living room, provides additional outdoor space, connecting directly to the garden and the pool, where panoramic views of the sea and mountains take center stage. The first floor is dedicated to the master bedroom, a true retreat of peace and privacy. This spacious bedroom includes an en-suite bathroom with a bathtub, making relaxation an experience, and built-in wardrobes. The large covered terrace, accessible from the bedroom, offers stunning views. The finishes of the house are of high quality. Electric heating with ultra-thin panels. Product of Apialia.