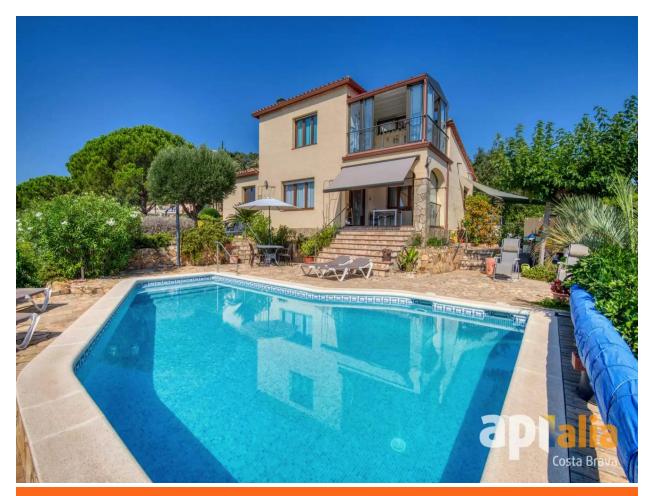

Charming house with panoramic views and a pool. 595.000 €

We present this two-story single-family home, located in a privileged setting in Vizcondado de Cabanyes.

This property has been designed with comfort and elegance in mind, offering spacious and bright areas that invite enjoyment and relaxation. The house features three bedrooms and two full bathrooms, as well as a guest bathroom, arranged in a way that each space offers privacy and comfort. On the ground floor, there is a bright living room with a fireplace, perfect for family gatherings or simply enjoying a moment of tranquility by the fire. The modern, fully equipped kitchen opens up to the living room, creating an open and functional space. This floor also includes two double bedrooms and a full bathroom with a bathtub, ideal for daily use. The covered terrace, accessible from the living room, provides additional outdoor space, connecting directly to the garden and the pool, where panoramic views of the sea and mountains take center stage. The first floor is dedicated to the master bedroom, a true retreat of peace and privacy. This spacious bedroom includes an en-suite bathroom with a bathtub, making relaxation an experience, and built-in wardrobes. The large covered terrace, accessible from the bedroom, offers stunning views. The finishes of the house are of high quality. Electric heating with ultra-thin panels. Product of Apialia.

info@giscom.cat www.giscom.cat 972 611 023

Transaction:SaleCategory:HouseMunicipality:Baix EmpordàSurface area:215 m²

Rooms: 3 Bathrooms: 3 bathrooms

Parking: Yes Swimming pool: Yes Central heating: Yes Land:  $754 \text{ m}^2$ 