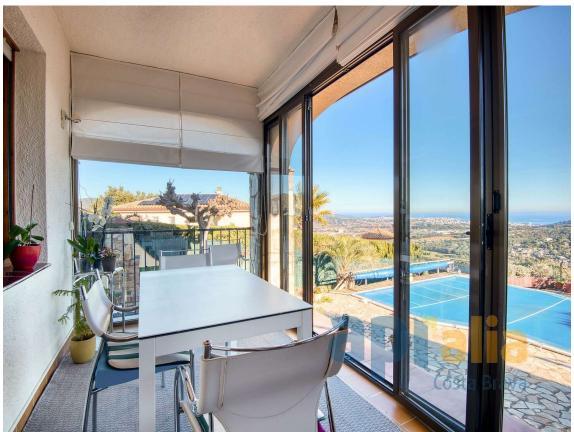

Charming house with panoramic views and a pool. 595.000 €

We present this two-story single-family home, located in a privileged setting in Vizcondado de Cabanyes.

This property has been designed with comfort and elegance in mind, offering spacious and bright areas that invite enjoyment and relaxation. The house features three bedrooms and two full bathrooms, as well as a guest bathroom, arranged in a way that each space offers privacy and comfort. On the ground floor, there is a bright living room with a fireplace, perfect for family gatherings or simply enjoying a moment of tranquility by the fire. The modern, fully equipped kitchen opens up to the living room, creating an open and functional space. This floor also includes two double bedrooms and a full bathroom with a bathtub, ideal for daily use. The covered terrace, accessible from the living room, provides additional outdoor space, connecting directly to the garden and the pool, where panoramic views of the sea and mountains take center stage. The first floor is dedicated to the master bedroom, a true retreat of peace and privacy. This spacious bedroom includes an en-suite bathroom with a bathtub, making relaxation an experience, and built-in wardrobes. The large covered terrace, accessible from the bedroom, offers stunning views. The finishes of the house are of high quality. Electric heating with ultra-thin panels. Product of Apialia.