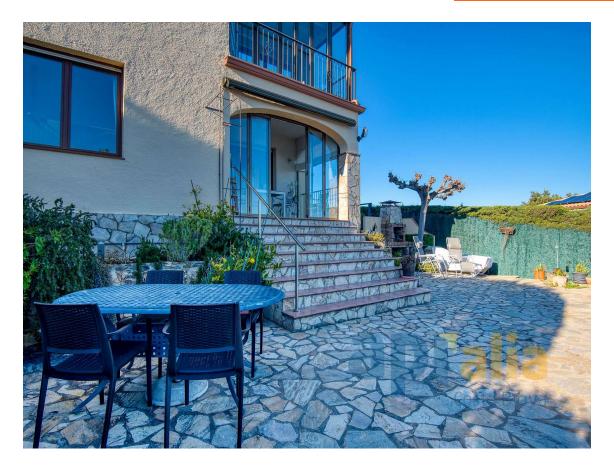

Charming house with panoramic views and a pool. 595.000 €

We present this two-story single-family home, located in a privileged setting in Vizcondado de Cabanyes.

This property has been designed with comfort and elegance in mind, offering spacious and bright areas that invite enjoyment and relaxation. The house features three bedrooms and two full bathrooms, as well as a guest bathroom, arranged in a way that each space offers privacy and comfort. On the ground floor, there is a bright living room with a fireplace, perfect for family gatherings or simply enjoying a moment of tranquility by the fire. The modern, fully equipped kitchen opens up to the living room, creating an open and functional space. This floor also includes two double bedrooms and a full bathroom with a bathtub, ideal for daily use. The covered terrace, accessible from the living room, provides additional outdoor space, connecting directly to the garden and the pool, where panoramic views of the sea and mountains take center stage. The first floor is dedicated to the master bedroom, a true retreat of peace and privacy. This spacious bedroom includes an en-suite bathroom with a bathtub, making relaxation an experience, and built-in wardrobes. The large covered terrace, accessible from the bedroom, offers stunning views. The finishes of the house are of high quality. Electric heating with ultra-thin panels. Product of Apialia.