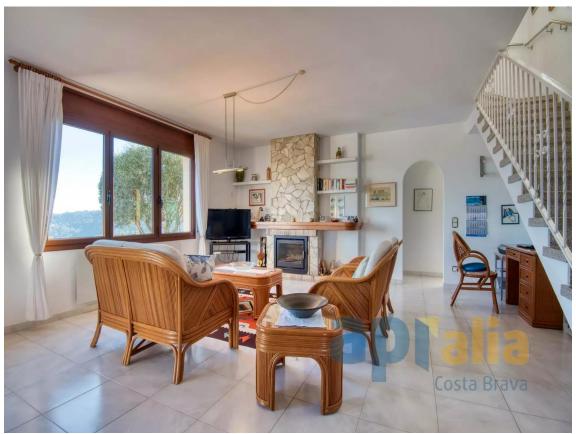

Charming house with panoramic views and a pool. 595.000 €

We present this two-story single-family home, located in a privileged setting in Vizcondado de Cabanyes.

This property has been designed with comfort and elegance in mind, offering spacious and bright areas that invite enjoyment and relaxation. The house features three bedrooms and two full bathrooms, as well as a guest bathroom, arranged in a way that each space offers privacy and comfort. On the ground floor, there is a bright living room with a fireplace, perfect for family gatherings or simply enjoying a moment of tranquility by the fire. The modern, fully equipped kitchen opens up to the living room, creating an open and functional space. This floor also includes two double bedrooms and a full bathroom with a bathtub, ideal for daily use. The covered terrace, accessible from the living room, provides additional outdoor space, connecting directly to the garden and the pool, where panoramic views of the sea and mountains take center stage. The first floor is dedicated to the master bedroom, a true retreat of peace and privacy. This spacious bedroom includes an en-suite bathroom with a bathtub, making relaxation an experience, and built-in wardrobes. The large covered terrace, accessible from the bedroom, offers stunning views. The finishes of the house are of high quality. Electric heating with ultra-thin panels. Product of Apialia.