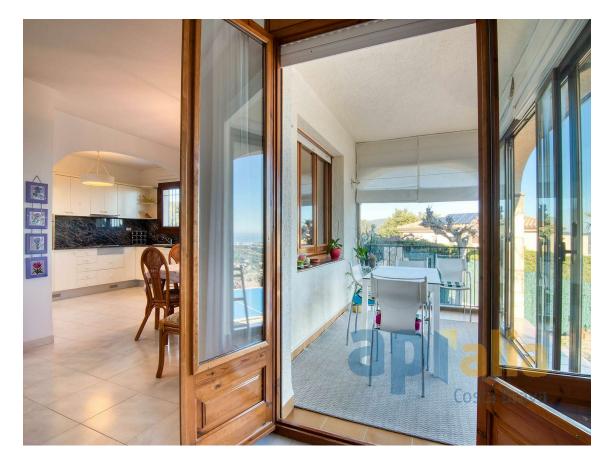

Charming house with panoramic views and a pool. 595.000 €

We present this two-story single-family home, located in a privileged setting in Vizcondado de Cabanyes.

This property has been designed with comfort and elegance in mind, offering spacious and bright areas that invite enjoyment and relaxation. The house features three bedrooms and two full bathrooms, as well as a guest bathroom, arranged in a way that each space offers privacy and comfort. On the ground floor, there is a bright living room with a fireplace, perfect for family gatherings or simply enjoying a moment of tranquility by the fire. The modern, fully equipped kitchen opens up to the living room, creating an open and functional space. This floor also includes two double bedrooms and a full bathroom with a bathtub, ideal for daily use. The covered terrace, accessible from the living room, provides additional outdoor space, connecting directly to the garden and the pool, where panoramic views of the sea and mountains take center stage. The first floor is dedicated to the master bedroom, a true retreat of peace and privacy. This spacious bedroom includes an en-suite bathroom with a bathtub, making relaxation an experience, and built-in wardrobes. The large covered terrace, accessible from the bedroom, offers stunning views. The finishes of the house are of high quality. Electric heating with ultra-thin panels. Product of Apialia.