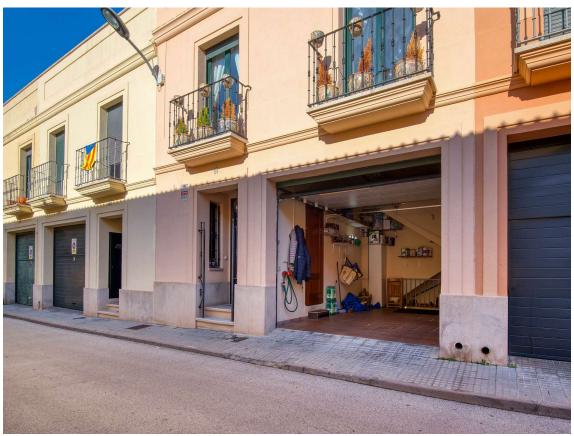

Terraced house for sale near the town center.

420.000 €

Terraced house located just 300 m from the town center and 600 m from the beach. The house has a spacious terrace at the dining level and a terrace/solarium on the upper floor. Once inside the house, on the ground floor, there is a spacious living room next to a large kitchen (with space for dining), a toilet, and a private garage. On the first floor, there are 3 double bedrooms and 2 full bathrooms (one of them attached to the main bedroom). All bedrooms are exterior, enjoying good natural light, and 3 of them also have large built-in wardrobes. The house has natural gas heating and aluminum closures. On the second floor, there is a spacious multipurpose room currently used as a living room and bedroom. This room is adjacent to the upper terrace, a space to enjoy the sun at any time of the day. Finally, the house also has another spacious multipurpose room located below the ground floor, currently used as a living room and cellar. Ultimately, a great opportunity to live in the center of the town of Sant Feliu de Guíxols and do so without parking problems!