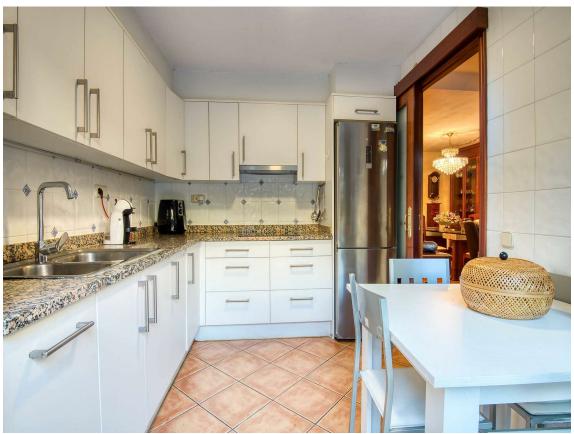

Terraced house for sale near the town center.

420.000 €

Terraced house located just 300 m from the town center and 600 m from the beach. The house has a spacious terrace at the dining level and a terrace/solarium on the upper floor. Once inside the house, on the ground floor, there is a spacious living room next to a large kitchen (with space for dining), a toilet, and a private garage. On the first floor, there are 3 double bedrooms and 2 full bathrooms (one of them attached to the main bedroom). All bedrooms are exterior, enjoying good natural light, and 3 of them also have large built-in wardrobes. The house has natural gas heating and aluminum closures. On the second floor, there is a spacious multipurpose room currently used as a living room and bedroom. This room is adjacent to the upper terrace, a space to enjoy the sun at any time of the day. Finally, the house also has another spacious multipurpose room located below the ground floor, currently used as a living room and cellar. Ultimately, a great opportunity to live in the center of the town of Sant Feliu de Guíxols and do so without parking problems!