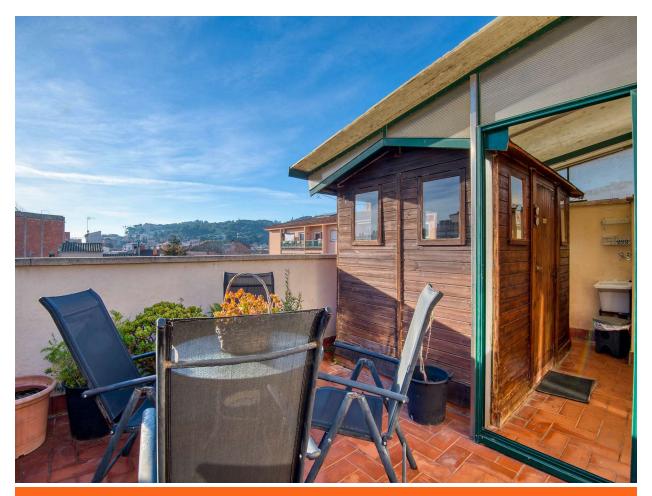

Terraced house for sale near the town center.

420.000 €

Terraced house located just 300 m from the town center and 600 m from the beach. The house has a spacious terrace at the dining level and a terrace/solarium on the upper floor. Once inside the house, on the ground floor, there is a spacious living room next to a large kitchen (with space for dining), a toilet, and a private garage. On the first floor, there are 3 double bedrooms and 2 full bathrooms (one of them attached to the main bedroom). All bedrooms are exterior, enjoying good natural light, and 3 of them also have large built-in wardrobes. The house has natural gas heating and aluminum closures. On the second floor, there is a spacious multipurpose room currently used as a living room and bedroom. This room is adjacent to the upper terrace, a space to enjoy the sun at any time of the day. Finally, the house also has another spacious multipurpose room located below the ground floor, currently used as a living room and cellar. Ultimately, a great opportunity to live in the center of the town of Sant Feliu de Guíxols and do so without parking problems!