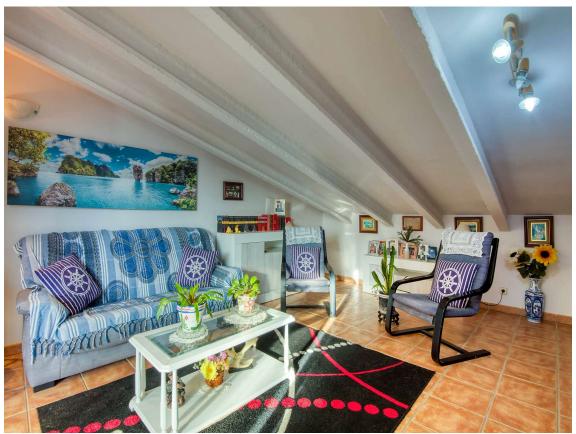

Terraced house for sale near the town center.

420.000 €

Terraced house located just 300 m from the town center and 600 m from the beach. The house has a spacious terrace at the dining level and a terrace/solarium on the upper floor. Once inside the house, on the ground floor, there is a spacious living room next to a large kitchen (with space for dining), a toilet, and a private garage. On the first floor, there are 3 double bedrooms and 2 full bathrooms (one of them attached to the main bedroom). All bedrooms are exterior, enjoying good natural light, and 3 of them also have large built-in wardrobes. The house has natural gas heating and aluminum closures. On the second floor, there is a spacious multipurpose room currently used as a living room and bedroom. This room is adjacent to the upper terrace, a space to enjoy the sun at any time of the day. Finally, the house also has another spacious multipurpose room located below the ground floor, currently used as a living room and cellar. Ultimately, a great opportunity to live in the center of the town of Sant Feliu de Guíxols and do so without parking problems!