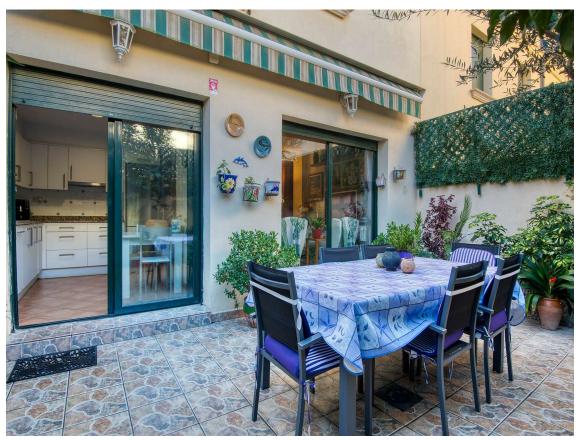

Terraced house for sale near the town center.

420.000 €

Terraced house located just 300 m from the town center and 600 m from the beach. The house has a spacious terrace at the dining level and a terrace/solarium on the upper floor. Once inside the house, on the ground floor, there is a spacious living room next to a large kitchen (with space for dining), a toilet, and a private garage. On the first floor, there are 3 double bedrooms and 2 full bathrooms (one of them attached to the main bedroom). All bedrooms are exterior, enjoying good natural light, and 3 of them also have large built-in wardrobes. The house has natural gas heating and aluminum closures. On the second floor, there is a spacious multipurpose room currently used as a living room and bedroom. This room is adjacent to the upper terrace, a space to enjoy the sun at any time of the day. Finally, the house also has another spacious multipurpose room located below the ground floor, currently used as a living room and cellar. Ultimately, a great opportunity to live in the center of the town of Sant Feliu de Guíxols and do so without parking problems!