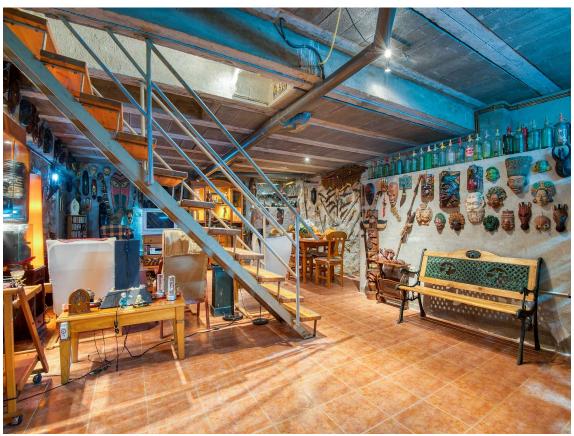

Terraced house for sale near the town center.

420.000 €

Terraced house located just 300 m from the town center and 600 m from the beach. The house has a spacious terrace at the dining level and a terrace/solarium on the upper floor. Once inside the house, on the ground floor, there is a spacious living room next to a large kitchen (with space for dining), a toilet, and a private garage. On the first floor, there are 3 double bedrooms and 2 full bathrooms (one of them attached to the main bedroom). All bedrooms are exterior, enjoying good natural light, and 3 of them also have large built-in wardrobes. The house has natural gas heating and aluminum closures. On the second floor, there is a spacious multipurpose room currently used as a living room and bedroom. This room is adjacent to the upper terrace, a space to enjoy the sun at any time of the day. Finally, the house also has another spacious multipurpose room located below the ground floor, currently used as a living room and cellar. Ultimately, a great opportunity to live in the center of the town of Sant Feliu de Guíxols and do so without parking problems!