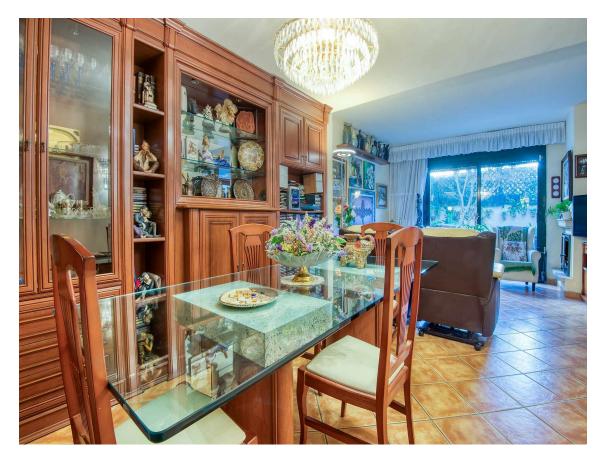

Terraced house for sale near the town center.

420.000 €

Terraced house located just 300 m from the town center and 600 m from the beach. The house has a spacious terrace at the dining level and a terrace/solarium on the upper floor. Once inside the house, on the ground floor, there is a spacious living room next to a large kitchen (with space for dining), a toilet, and a private garage. On the first floor, there are 3 double bedrooms and 2 full bathrooms (one of them attached to the main bedroom). All bedrooms are exterior, enjoying good natural light, and 3 of them also have large built-in wardrobes. The house has natural gas heating and aluminum closures. On the second floor, there is a spacious multipurpose room currently used as a living room and bedroom. This room is adjacent to the upper terrace, a space to enjoy the sun at any time of the day. Finally, the house also has another spacious multipurpose room located below the ground floor, currently used as a living room and cellar. Ultimately, a great opportunity to live in the center of the town of Sant Feliu de Guíxols and do so without parking problems!