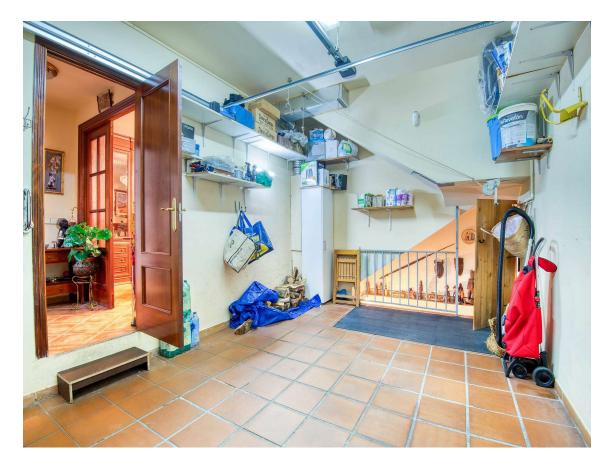

Terraced house for sale near the town center.

420.000 €

Terraced house located just 300 m from the town center and 600 m from the beach. The house has a spacious terrace at the dining level and a terrace/solarium on the upper floor. Once inside the house, on the ground floor, there is a spacious living room next to a large kitchen (with space for dining), a toilet, and a private garage. On the first floor, there are 3 double bedrooms and 2 full bathrooms (one of them attached to the main bedroom). All bedrooms are exterior, enjoying good natural light, and 3 of them also have large built-in wardrobes. The house has natural gas heating and aluminum closures. On the second floor, there is a spacious multipurpose room currently used as a living room and bedroom. This room is adjacent to the upper terrace, a space to enjoy the sun at any time of the day. Finally, the house also has another spacious multipurpose room located below the ground floor, currently used as a living room and cellar. Ultimately, a great opportunity to live in the center of the town of Sant Feliu de Guíxols and do so without parking problems!