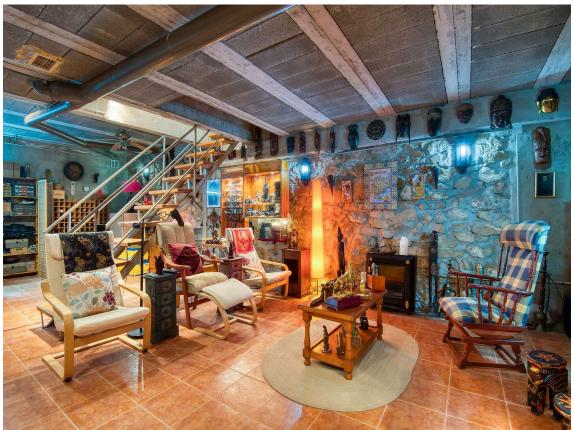

Terraced house for sale near the town center.

420.000 €

Terraced house located just 300 m from the town center and 600 m from the beach. The house has a spacious terrace at the dining level and a terrace/solarium on the upper floor. Once inside the house, on the ground floor, there is a spacious living room next to a large kitchen (with space for dining), a toilet, and a private garage. On the first floor, there are 3 double bedrooms and 2 full bathrooms (one of them attached to the main bedroom). All bedrooms are exterior, enjoying good natural light, and 3 of them also have large built-in wardrobes. The house has natural gas heating and aluminum closures. On the second floor, there is a spacious multipurpose room currently used as a living room and bedroom. This room is adjacent to the upper terrace, a space to enjoy the sun at any time of the day. Finally, the house also has another spacious multipurpose room located below the ground floor, currently used as a living room and cellar. Ultimately, a great opportunity to live in the center of the town of Sant Feliu de Guíxols and do so without parking problems!