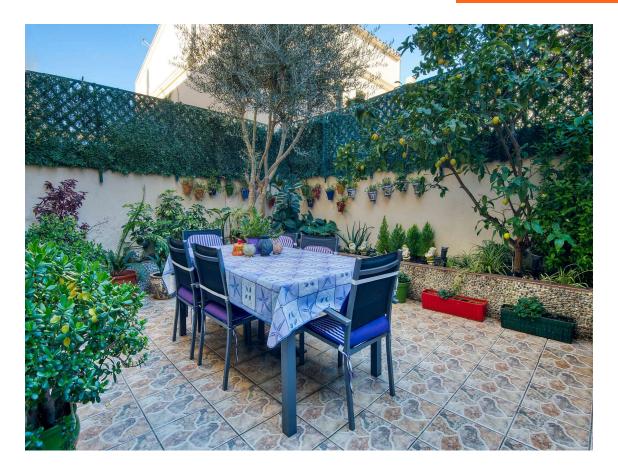

Terraced house for sale near the town center.

420.000 €

Terraced house located just 300 m from the town center and 600 m from the beach. The house has a spacious terrace at the dining level and a terrace/solarium on the upper floor. Once inside the house, on the ground floor, there is a spacious living room next to a large kitchen (with space for dining), a toilet, and a private garage. On the first floor, there are 3 double bedrooms and 2 full bathrooms (one of them attached to the main bedroom). All bedrooms are exterior, enjoying good natural light, and 3 of them also have large built-in wardrobes. The house has natural gas heating and aluminum closures. On the second floor, there is a spacious multipurpose room currently used as a living room and bedroom. This room is adjacent to the upper terrace, a space to enjoy the sun at any time of the day. Finally, the house also has another spacious multipurpose room located below the ground floor, currently used as a living room and cellar. Ultimately, a great opportunity to live in the center of the town of Sant Feliu de Guíxols and do so without parking problems!