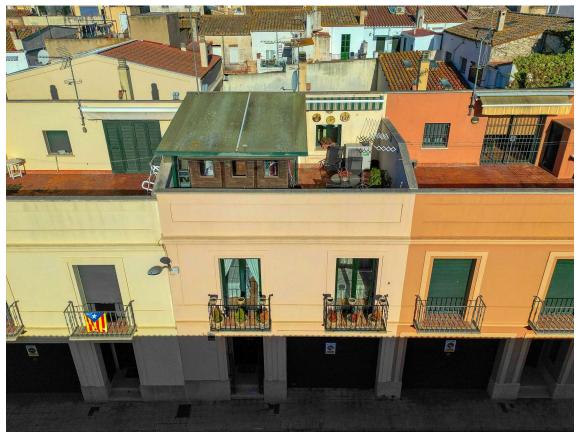

Terraced house for sale near the town center.

420.000 €

Terraced house located just 300 m from the town center and 600 m from the beach. The house has a spacious terrace at the dining level and a terrace/solarium on the upper floor. Once inside the house, on the ground floor, there is a spacious living room next to a large kitchen (with space for dining), a toilet, and a private garage. On the first floor, there are 3 double bedrooms and 2 full bathrooms (one of them attached to the main bedroom). All bedrooms are exterior, enjoying good natural light, and 3 of them also have large built-in wardrobes. The house has natural gas heating and aluminum closures. On the second floor, there is a spacious multipurpose room currently used as a living room and bedroom. This room is adjacent to the upper terrace, a space to enjoy the sun at any time of the day. Finally, the house also has another spacious multipurpose room located below the ground floor, currently used as a living room and cellar. Ultimately, a great opportunity to live in the center of the town of Sant Feliu de Guíxols and do so without parking problems!