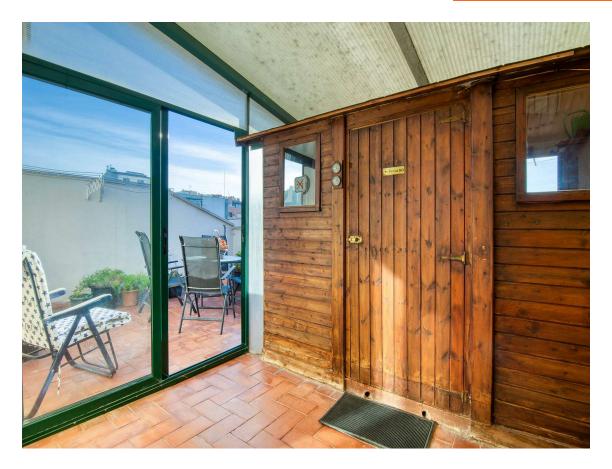

Terraced house for sale near the town center.

420.000 €

Terraced house located just 300 m from the town center and 600 m from the beach. The house has a spacious terrace at the dining level and a terrace/solarium on the upper floor. Once inside the house, on the ground floor, there is a spacious living room next to a large kitchen (with space for dining), a toilet, and a private garage. On the first floor, there are 3 double bedrooms and 2 full bathrooms (one of them attached to the main bedroom). All bedrooms are exterior, enjoying good natural light, and 3 of them also have large built-in wardrobes. The house has natural gas heating and aluminum closures. On the second floor, there is a spacious multipurpose room currently used as a living room and bedroom. This room is adjacent to the upper terrace, a space to enjoy the sun at any time of the day. Finally, the house also has another spacious multipurpose room located below the ground floor, currently used as a living room and cellar. Ultimately, a great opportunity to live in the center of the town of Sant Feliu de Guíxols and do so without parking problems!