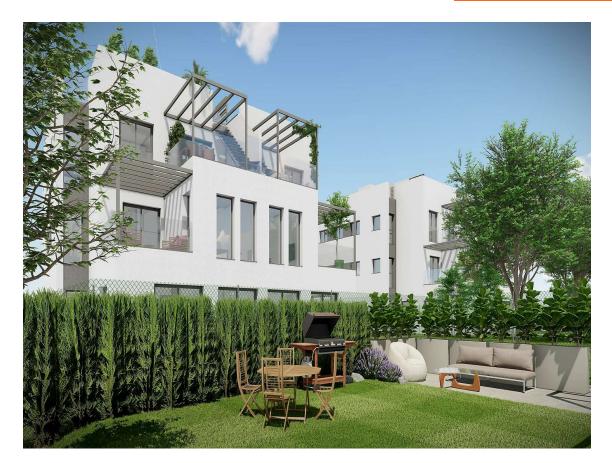

## 290.000 €

4 buildings in a large community area with gardens and swimming pool. It will consist of 44 homes with 2, 3 and 4 bedrooms, all of them with parking and storage room: ground floors with private garden (from 75m to 178m), first floors with balcony-terrace and penthouses with solarium terrace. Each building consists of: - A ground floor of 110m, 4 bedrooms (one suite), 2 bathrooms, kitchen, living/dining room, private garden between 80m and 124m. Price: 390.000 . - Two storey ground floor of 89m, 3 bedrooms (one suite), 2 bathrooms, kitchen, lounge/dining room, private garden between 80m and 178m . Price: 380.000 . - A ground floor of 78m, 2 bedrooms (one suite), 2 bathrooms, kitchen, lounge/dining room, private garden between 75m and 85m. Price: 315.000 . - Two first floors of 90m, 3 bedrooms (one suite), 2 bathrooms, kitchen, lounge/dining room, balcony/terrace of 12m . Price: 320.000 . - Two first floors of 75m, 2 bedrooms (one suite), 2 bathrooms, kitchen, lounge/dining room, balcony/terrace of 12m . Price: 320.000 . - Two first floors of 75m, 2 bedrooms (one suite), 2 bathrooms, kitchen, lounge/dining room, balcony/terrace of 12m . Price: 290.000 . - Two penthouses of 88m, 3 bedrooms (one suite), 2 bathrooms, kitchen, lounge/dining room, terrace of 14m at lounge/dining room level, upper terrace of 50m . Price: 380.000 . - A Penthouse apartment of 98m, 3 bedrooms (one suite), 2 bathrooms, kitchen, lounge/dining room level, upper terrace of 50m . Price: 400.000 .