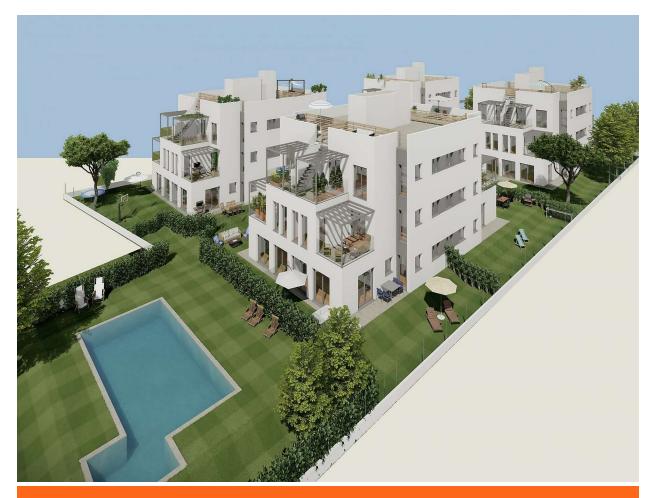

## NEW CONSTRUCTION IN PLATJA D'ARO

## 290.000 €

4 buildings in a large community area with gardens and swimming pool. It will consist of 44 homes with 2, 3 and 4 bedrooms, all of them with parking and storage room: ground floors with private garden (from 75m to 178m), first floors with balcony-terrace and penthouses with solarium terrace. Each building consists of: - A ground floor of 110m, 4 bedrooms (one suite), 2 bathrooms, kitchen, living/dining room, private garden between 80m and 124m. Price: 390.000 . - Two storey ground floor of 89m, 3 bedrooms (one suite), 2 bathrooms, kitchen, lounge/dining room, private garden between 80m and 178m . Price: 380.000 . - A ground floor of 78m, 2 bedrooms (one suite), 2 bathrooms, kitchen, lounge/dining room, private garden between 75m and 85m. Price: 315.000 . - Two first floors of 90m, 3 bedrooms (one suite), 2 bathrooms, kitchen, lounge/dining room, balcony/terrace of 12m . Price: 320.000 . - Two first floors of 75m, 2 bedrooms (one suite), 2 bathrooms, kitchen, lounge/dining room, balcony/terrace of 12m . Price: 320.000 . - Two first floors of 75m, 2 bedrooms (one suite), 2 bathrooms, kitchen, lounge/dining room, balcony/terrace of 12m . Price: 290.000 . - Two penthouses of 88m, 3 bedrooms (one suite), 2 bathrooms, kitchen, lounge/dining room, terrace of 14m at lounge/dining room level, upper terrace of 50m . Price: 380.000 . - A Penthouse apartment of 98m, 3 bedrooms (one suite), 2 bathrooms, kitchen, lounge/dining room level, upper terrace of 50m . Price: 400.000 .