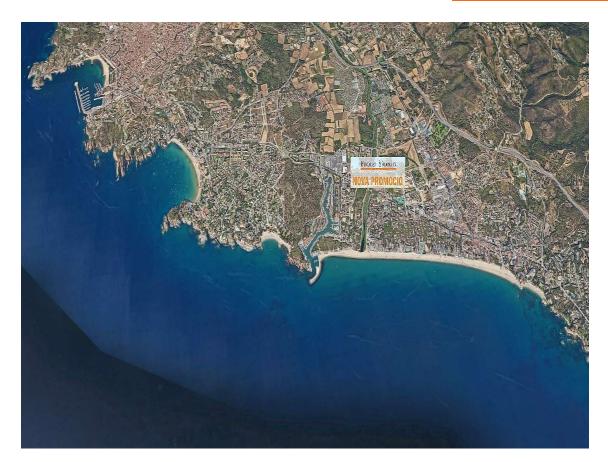

8m, 3 bedrooms (one suite), 2 bathrooms, kitchen, lounge/dining room level, upper terrace of 50m . Price: 400.000 .





| Transaction:   | Sale         | Category:        | Flat              |
|----------------|--------------|------------------|-------------------|
| Municipality:  | Baix Empordà | Surface area:    | 75 m <sup>2</sup> |
| Rooms:         | 2            | Bathrooms:       | 2 bathrooms       |
| Parking:       | Yes          | Terrace:         | Yes               |
| Swimming pool: | Yes          | Central heating: | Yes               |
| Lift:          | Yes          |                  |                   |
|                |              |                  |                   |





ref. **4000** 















ref. **4000** 















ref. **4000**