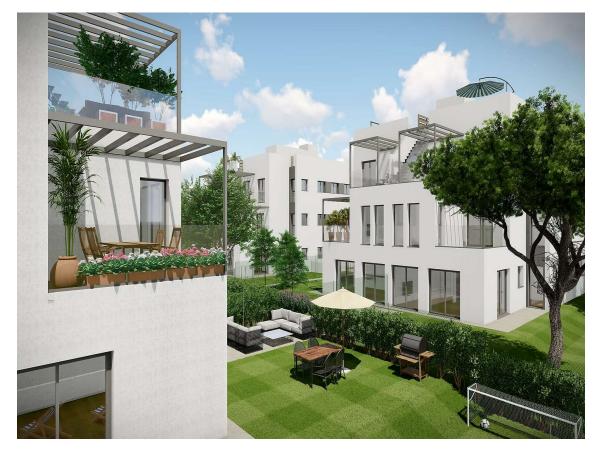

## 290.000 €

4 buildings in a large community area with gardens and swimming pool. It will consist of 44 homes with 2, 3 and 4 bedrooms, all of them with parking and storage room: ground floors with private garden (from 75m to 178m), first floors with balcony-terrace and penthouses with solarium terrace. Each building consists of: - A ground floor of 110m, 4 bedrooms (one suite), 2 bathrooms, kitchen, living/dining room, private garden between 80m and 124m. Price: 390.000 . - Two storey ground floor of 89m, 3 bedrooms (one suite), 2 bathrooms, kitchen, lounge/dining room, private garden between 80m and 178m . Price: 380.000 . - A ground floor of 78m, 2 bedrooms (one suite), 2 bathrooms, kitchen, lounge/dining room, private garden between 75m and 85m. Price: 315.000 . - Two first floors of 90m, 3 bedrooms (one suite), 2 bathrooms, kitchen, lounge/dining room, balcony/terrace of 12m . Price: 320.000 . - Two first floors of 75m, 2 bedrooms (one suite), 2 bathrooms, kitchen, lounge/dining room, balcony/terrace of 12m . Price: 320.000 . - Two first floors of 75m, 2 bedrooms (one suite), 2 bathrooms, kitchen, lounge/dining room, balcony/terrace of 12m . Price: 290.000 . - Two penthouses of 88m, 3 bedrooms (one suite), 2 bathrooms, kitchen, lounge/dining room, terrace of 14m at lounge/dining room level, upper terrace of 50m . Price: 380.000 . - A Penthouse apartment of 98m, 3 bedrooms (one suite), 2 bathrooms, kitchen, lounge/dining room level, upper terrace of 50m . Price: 400.000 .