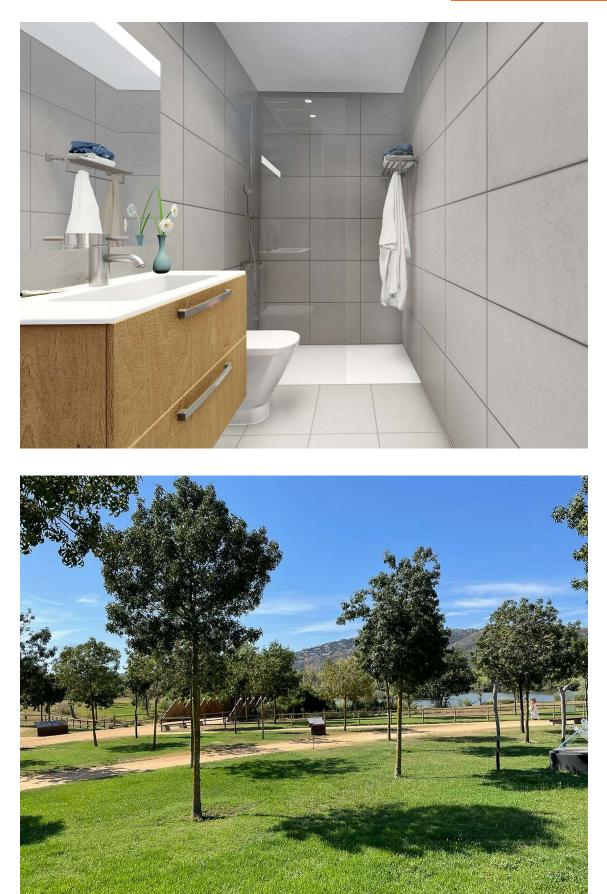

## 290.000 €

4 buildings in a large community area with gardens and swimming pool. It will consist of 44 homes with 2, 3 and 4 bedrooms, all of them with parking and storage room: ground floors with private garden (from 75m to 178m), first floors with balcony-terrace and penthouses with solarium terrace. Each building consists of: - A ground floor of 110m, 4 bedrooms (one suite), 2 bathrooms, kitchen, living/dining room, private garden between 80m and 124m. Price: 390.000 . - Two storey ground floor of 89m, 3 bedrooms (one suite), 2 bathrooms, kitchen, lounge/dining room, private garden between 80m and 178m . Price: 380.000 . - A ground floor of 78m, 2 bedrooms (one suite), 2 bathrooms, kitchen, lounge/dining room, private garden between 75m and 85m. Price: 315.000 . - Two first floors of 90m, 3 bedrooms (one suite), 2 bathrooms, kitchen, lounge/dining room, balcony/terrace of 12m . Price: 320.000 . - Two first floors of 75m, 2 bedrooms (one suite), 2 bathrooms, kitchen, lounge/dining room, balcony/terrace of 12m . Price: 320.000 . - Two first floors of 75m, 2 bedrooms (one suite), 2 bathrooms, kitchen, lounge/dining room, balcony/terrace of 12m . Price: 290.000 . - Two penthouses of 88m, 3 bedrooms (one suite), 2 bathrooms, kitchen, lounge/dining room, terrace of 14m at lounge/dining room level, upper terrace of 50m . Price: 380.000 . - A Penthouse apartment of 98m, 3 bedrooms (one suite), 2 bathrooms, kitchen, lounge/dining room level, upper terrace of 50m . Price: 400.000 .