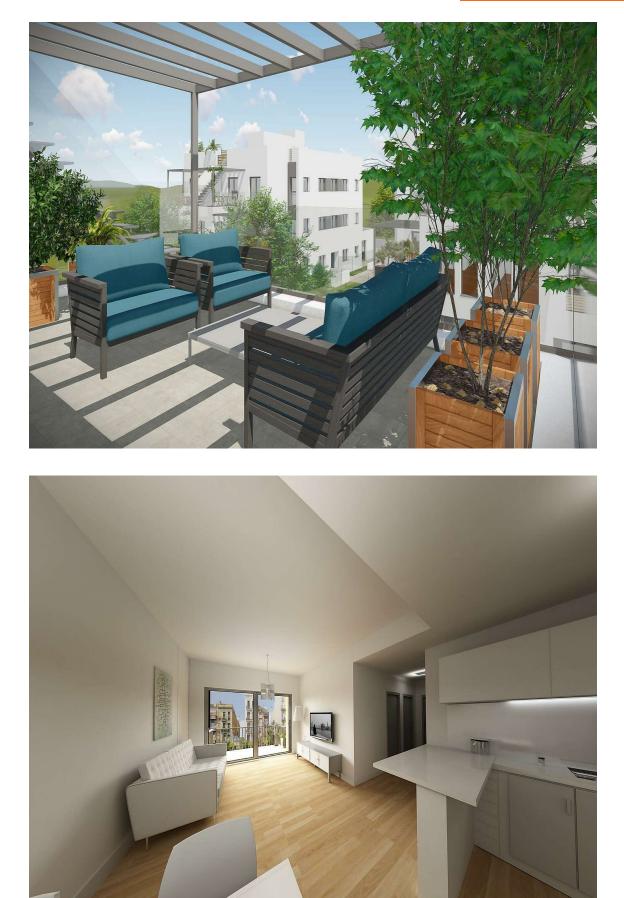

## 290.000 €

4 buildings in a large community area with gardens and swimming pool. It will consist of 44 homes with 2, 3 and 4 bedrooms, all of them with parking and storage room: ground floors with private garden (from 75m to 178m), first floors with balcony-terrace and penthouses with solarium terrace. Each building consists of: - A ground floor of 110m, 4 bedrooms (one suite), 2 bathrooms, kitchen, living/dining room, private garden between 80m and 124m. Price: 390.000 . - Two storey ground floor of 89m, 3 bedrooms (one suite), 2 bathrooms, kitchen, lounge/dining room, private garden between 80m and 178m . Price: 380.000 . - A ground floor of 78m, 2 bedrooms (one suite), 2 bathrooms, kitchen, lounge/dining room, private garden between 75m and 85m. Price: 315.000 . - Two first floors of 90m, 3 bedrooms (one suite), 2 bathrooms, kitchen, lounge/dining room, balcony/terrace of 12m . Price: 320.000 . - Two first floors of 75m, 2 bedrooms (one suite), 2 bathrooms, kitchen, lounge/dining room, balcony/terrace of 12m . Price: 320.000 . - Two first floors of 75m, 2 bedrooms (one suite), 2 bathrooms, kitchen, lounge/dining room, balcony/terrace of 12m . Price: 290.000 . - Two penthouses of 88m, 3 bedrooms (one suite), 2 bathrooms, kitchen, lounge/dining room, terrace of 14m at lounge/dining room level, upper terrace of 50m . Price: 380.000 . - A Penthouse apartment of 98m, 3 bedrooms (one suite), 2 bathrooms, kitchen, lounge/dining room level, upper terrace of 50m . Price: 400.000 .