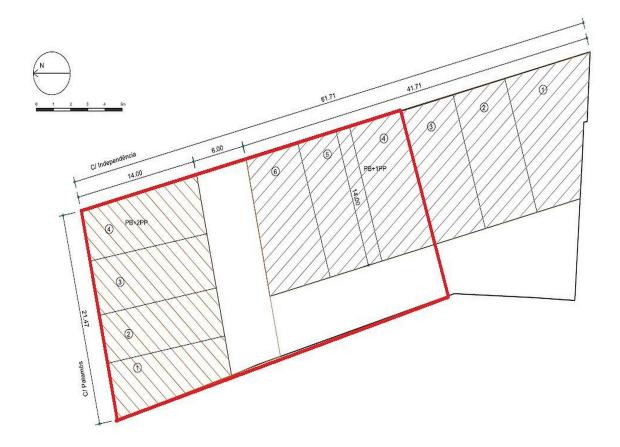

Land for sale near the centre of Palafrugell

530.000 €

Exceptionally located plot of land, situated just steps away from the centre, with southwest orientation. This plot offers an exclusive opportunity for the construction of seven new-build attached houses and to develop a high-demand residential project.

Transaction:SaleCategory:PlotMunicipality:Baix EmpordàSurface area:818 m²

info@giscom.cat www.giscom.cat 972 611 023