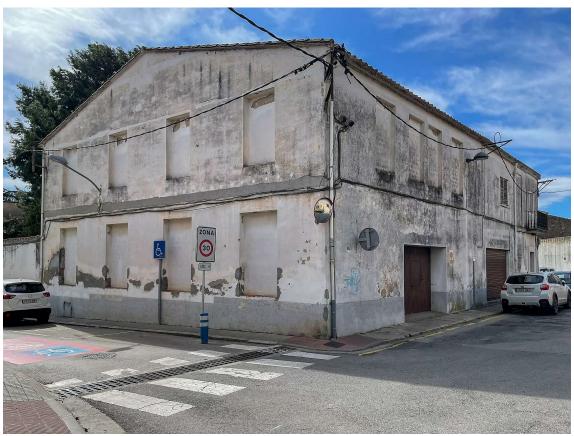

Land for sale near the centre of Palafrugell

530.000 €

Exceptionally located plot of land, situated just steps away from the centre, with southwest orientation. This plot offers an exclusive opportunity for the construction of seven new-build attached houses and to develop a high-demand residential project.

Transaction:SaleCategory:PlotMunicipality:Baix EmpordàSurface area:818 m²

info@giscom.cat www.giscom.cat 972 611 023