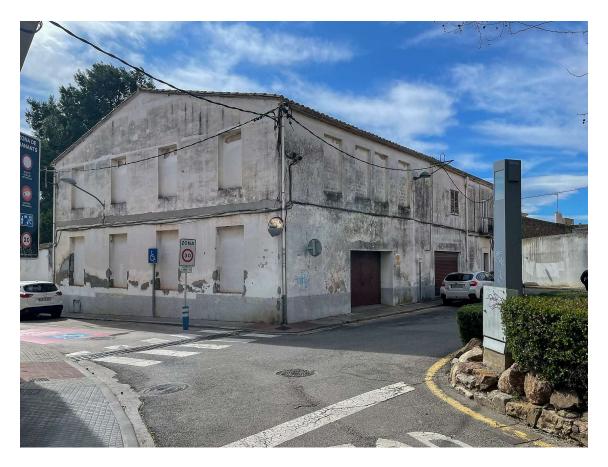

Land for sale near the centre of Palafrugell

530.000 €

Exceptionally located plot of land, situated just steps away from the centre, with southwest orientation. This plot offers an exclusive opportunity for the construction of seven new-build attached houses and to develop a high-demand residential project.

Transaction:SaleCategory:PlotMunicipality:Baix EmpordàSurface area:818 m²

info@giscom.cat www.giscom.cat 972 611 023