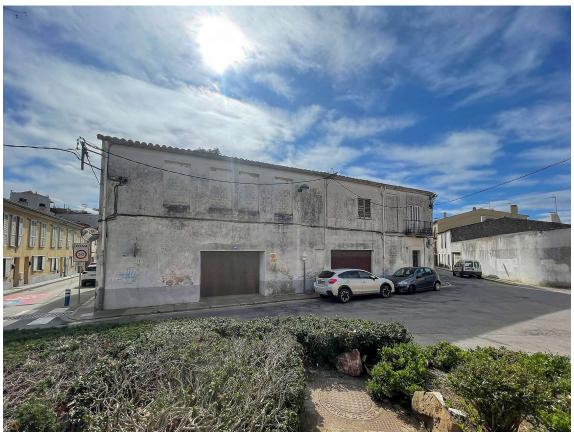

Land for sale near the centre of Palafrugell

530.000 €

Exceptionally located plot of land, situated just steps away from the centre, with southwest orientation. This plot offers an exclusive opportunity for the construction of seven new-build attached houses and to develop a high-demand residential project.

Transaction:SaleCategory:PlotMunicipality:Baix EmpordàSurface area:818 m²

info@giscom.cat www.giscom.cat 972 611 023