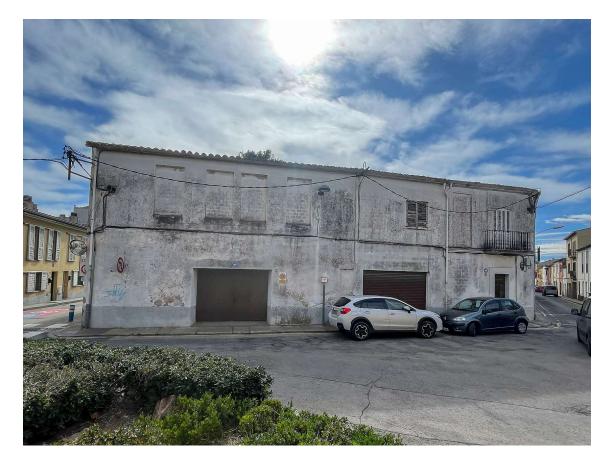

Land for sale near the centre of Palafrugell

530.000 €

Exceptionally located plot of land, situated just steps away from the centre, with southwest orientation. This plot offers an exclusive opportunity for the construction of seven new-build attached houses and to develop a high-demand residential project.

With proximity to urban amenities and the tranquillity of a residential environment, this land provides the perfect framework for the construction of seven new-build attached houses, meeting the growing demand in the real estate market for efficient and quality housing.