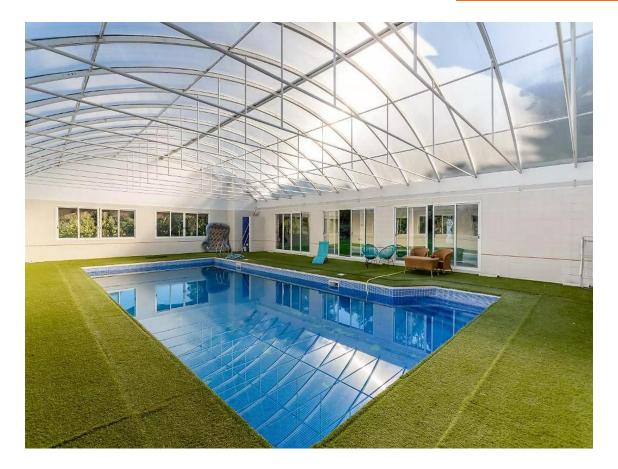

onn nan e

Located in one of the areas of Vall Repòs, Santa Cristina d'Aro, this magnificent villa offers an oasis of peace and tranquility just minutes from the city. The urbanization is characterized by its careful design and family atmosphere, ideal for families looking for a safe and pleasant environment. The villa is distributed over an area of 400 m and has 4 large double bedrooms, 3 full bathrooms, a majestic living room with high ceilings and a modern open kitchen with access to a large terrace with barbecue. The property also has an indoor pool and a garden with lots of privacy, perfect for enjoying the outdoors at any time of the year. In addition, the villa has a completely independent guest house with 3 bedrooms, 2 bathrooms, kitchen and living room. This house is ideal for entertaining family and friends or for renting as an additional source of income. The 9,000 m plot offers ample space to enjoy the outdoors, with green areas, fruit trees and parking space. The property also has a tourist license, which makes it an excellent investment for those looking to make their rental profitable. Do not hesitate to request a visit and discover why this villa is the perfect opportunity for those looking for a luxury home in a privileged environment.