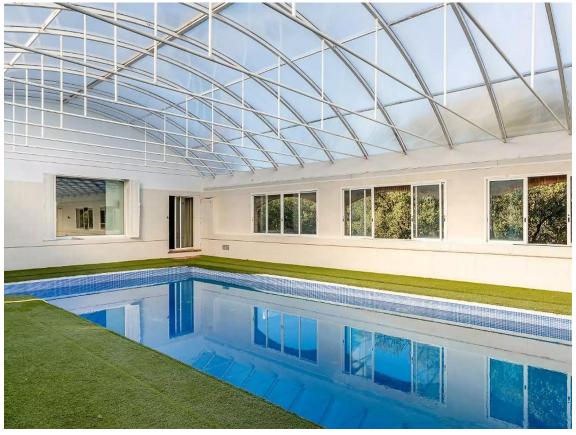

onn nan e

Located in one of the areas of Vall Repòs, Santa Cristina d'Aro, this magnificent villa offers an oasis of peace and tranquility just minutes from the city. The urbanization is characterized by its careful design and family atmosphere, ideal for families looking for a safe and pleasant environment. The villa is distributed over an area of 400 m and has 4 large double bedrooms, 3 full bathrooms, a majestic living room with high ceilings and a modern open kitchen with access to a large terrace with barbecue. The property also has an indoor pool and a garden with lots of privacy, perfect for enjoying the outdoors at any time of the year. In addition, the villa has a completely independent guest house with 3 bedrooms, 2 bathrooms, kitchen and living room. This house is ideal for entertaining family and friends or for renting as an additional source of income. The 9,000 m plot offers ample space to enjoy the outdoors, with green areas, fruit trees and parking space. The property also has a tourist license, which makes it an excellent investment for those looking to make their rental profitable. Do not hesitate to request a visit and discover why this villa is the perfect opportunity for those looking for a luxury home in a privileged environment.