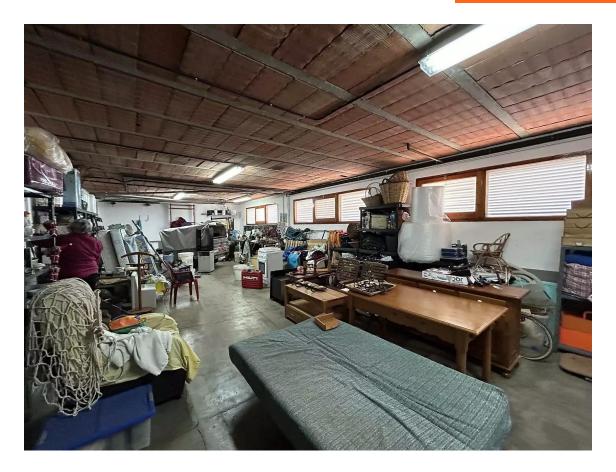

This fabulous semi-detached single-family house, very well located, is divided into three floors and a solarium that communicate with each other by stairs. Its total area is 420m2, of which 140m2 correspond to the garage for three cars and motorcycles, 55m2 to a completely independent studio with a full bathroom and open kitchen. Built in 1981 on a plot of about 558 m2, it has a wonderful terrace with panoramic views of Palamós and views of the sea and mountains. It is located in the Sant Joan de Palamós neighborhood, close to the Hospital, schools, supermarkets, sports centers and public transport. This specific home highlights the luminosity and tranquility of its rooms. On the upper floor there are 3 bedrooms, one of them with its own bathroom, shared bathrooms, living room with fireplace, very large kitchen and access to the terrace where you can enjoy the views. On the ground floor it consists of a 140m2 garage, full bathroom and office, on the basement floor it consists of a study with a fully equipped bathroom and kitchen and with access to a terrace. It is an extraordinary house with a garden, large swimming pool, terrace, solarium and private garage. Contact us to visit this house.