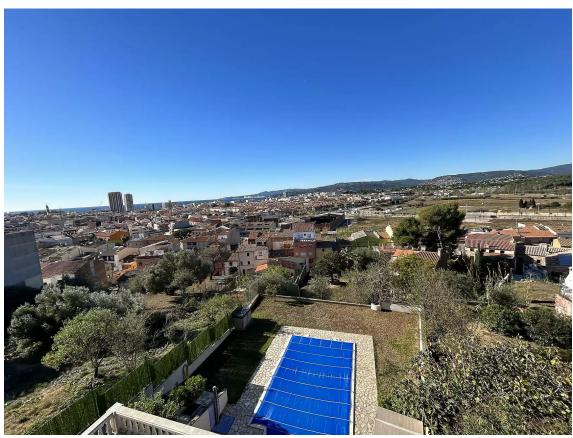

This fabulous semi-detached single-family house, very well located, is divided into three floors and a solarium that communicate with each other by stairs. Its total area is 420m2, of which 140m2 correspond to the garage for three cars and motorcycles, 55m2 to a completely independent studio with a full bathroom and open kitchen. Built in 1981 on a plot of about 558 m2, it has a wonderful terrace with panoramic views of Palamós and views of the sea and mountains. It is located in the Sant Joan de Palamós neighborhood, close to the Hospital, schools, supermarkets, sports centers and public transport. This specific home highlights the luminosity and tranquility of its rooms. On the upper floor there are 3 bedrooms, one of them with its own bathroom, shared bathrooms, living room with fireplace, very large kitchen and access to the terrace where you can enjoy the views. On the ground floor it consists of a 140m2 garage, full bathroom and office, on the basement floor it consists of a study with a fully equipped bathroom and kitchen and with access to a terrace. It is an extraordinary house with a garden, large swimming pool, terrace, solarium and private garage. Contact us to visit this house.