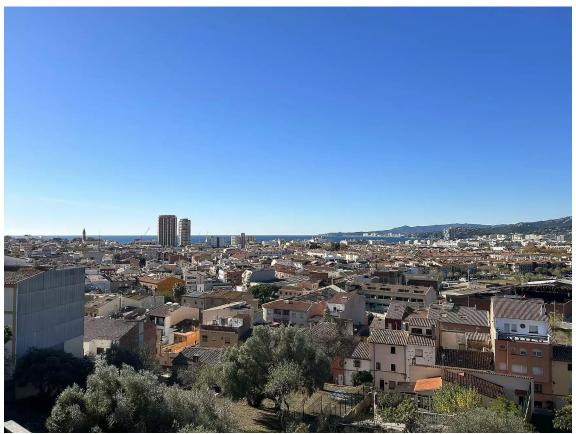

This fabulous semi-detached single-family house, very well located, is divided into three floors and a solarium that communicate with each other by stairs. Its total area is 420m2, of which 140m2 correspond to the garage for three cars and motorcycles, 55m2 to a completely independent studio with a full bathroom and open kitchen. Built in 1981 on a plot of about 558 m2, it has a wonderful terrace with panoramic views of Palamós and views of the sea and mountains. It is located in the Sant Joan de Palamós neighborhood, close to the Hospital, schools, supermarkets, sports centers and public transport. This specific home highlights the luminosity and tranquility of its rooms. On the upper floor there are 3 bedrooms, one of them with its own bathroom, shared bathrooms, living room with fireplace, very large kitchen and access to the terrace where you can enjoy the views. On the ground floor it consists of a 140m2 garage, full bathroom and office, on the basement floor it consists of a study with a fully equipped bathroom and kitchen and with access to a terrace. It is an extraordinary house with a garden, large swimming pool, terrace, solarium and private garage. Contact us to visit this house.