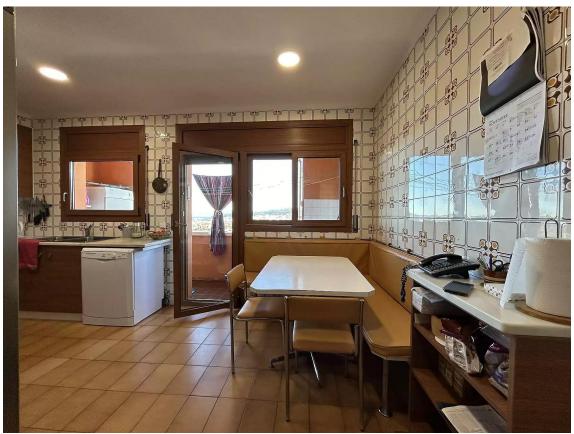

This fabulous semi-detached single-family house, very well located, is divided into three floors and a solarium that communicate with each other by stairs. Its total area is 420m2, of which 140m2 correspond to the garage for three cars and motorcycles, 55m2 to a completely independent studio with a full bathroom and open kitchen. Built in 1981 on a plot of about 558 m2, it has a wonderful terrace with panoramic views of Palamós and views of the sea and mountains. It is located in the Sant Joan de Palamós neighborhood, close to the Hospital, schools, supermarkets, sports centers and public transport. This specific home highlights the luminosity and tranquility of its rooms. On the upper floor there are 3 bedrooms, one of them with its own bathroom, shared bathrooms, living room with fireplace, very large kitchen and access to the terrace where you can enjoy the views. On the ground floor it consists of a 140m2 garage, full bathroom and office, on the basement floor it consists of a study with a fully equipped bathroom and kitchen and with access to a terrace. It is an extraordinary house with a garden, large swimming pool, terrace, solarium and private garage. Contact us to visit this house.