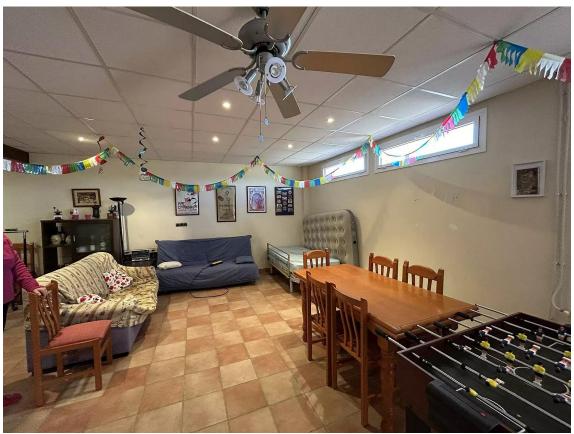

This fabulous semi-detached single-family house, very well located, is divided into three floors and a solarium that communicate with each other by stairs. Its total area is 420m2, of which 140m2 correspond to the garage for three cars and motorcycles, 55m2 to a completely independent studio with a full bathroom and open kitchen. Built in 1981 on a plot of about 558 m2, it has a wonderful terrace with panoramic views of Palamós and views of the sea and mountains. It is located in the Sant Joan de Palamós neighborhood, close to the Hospital, schools, supermarkets, sports centers and public transport. This specific home highlights the luminosity and tranquility of its rooms. On the upper floor there are 3 bedrooms, one of them with its own bathroom, shared bathrooms, living room with fireplace, very large kitchen and access to the terrace where you can enjoy the views. On the ground floor it consists of a 140m2 garage, full bathroom and office, on the basement floor it consists of a study with a fully equipped bathroom and kitchen and with access to a terrace. It is an extraordinary house with a garden, large swimming pool, terrace, solarium and private garage. Contact us to visit this house.