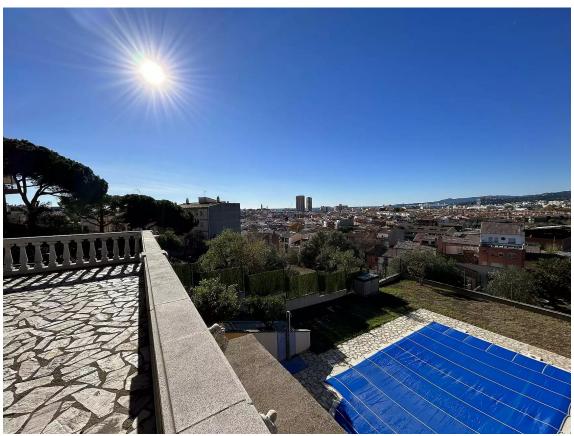

This fabulous semi-detached single-family house, very well located, is divided into three floors and a solarium that communicate with each other by stairs. Its total area is 420m2, of which 140m2 correspond to the garage for three cars and motorcycles, 55m2 to a completely independent studio with a full bathroom and open kitchen. Built in 1981 on a plot of about 558 m2, it has a wonderful terrace with panoramic views of Palamós and views of the sea and mountains. It is located in the Sant Joan de Palamós neighborhood, close to the Hospital, schools, supermarkets, sports centers and public transport. This specific home highlights the luminosity and tranquility of its rooms. On the upper floor there are 3 bedrooms, one of them with its own bathroom, shared bathrooms, living room with fireplace, very large kitchen and access to the terrace where you can enjoy the views. On the ground floor it consists of a 140m2 garage, full bathroom and office, on the basement floor it consists of a study with a fully equipped bathroom and kitchen and with access to a terrace. It is an extraordinary house with a garden, large swimming pool, terrace, solarium and private garage. Contact us to visit this house.