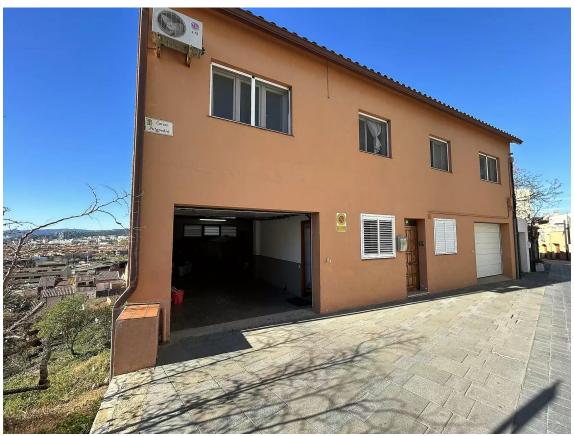

This fabulous semi-detached single-family house, very well located, is divided into three floors and a solarium that communicate with each other by stairs. Its total area is 420m2, of which 140m2 correspond to the garage for three cars and motorcycles, 55m2 to a completely independent studio with a full bathroom and open kitchen. Built in 1981 on a plot of about 558 m2, it has a wonderful terrace with panoramic views of Palamós and views of the sea and mountains. It is located in the Sant Joan de Palamós neighborhood, close to the Hospital, schools, supermarkets, sports centers and public transport. This specific home highlights the luminosity and tranquility of its rooms. On the upper floor there are 3 bedrooms, one of them with its own bathroom, shared bathrooms, living room with fireplace, very large kitchen and access to the terrace where you can enjoy the views. On the ground floor it consists of a 140m2 garage, full bathroom and office, on the basement floor it consists of a study with a fully equipped bathroom and kitchen and with access to a terrace. It is an extraordinary house with a garden, large swimming pool, terrace, solarium and private garage. Contact us to visit this house.