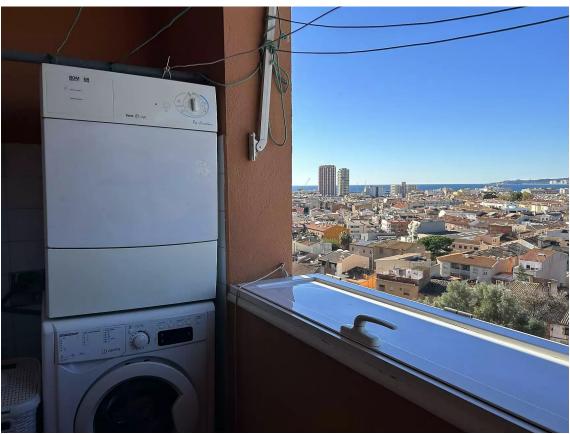

This fabulous semi-detached single-family house, very well located, is divided into three floors and a solarium that communicate with each other by stairs. Its total area is 420m2, of which 140m2 correspond to the garage for three cars and motorcycles, 55m2 to a completely independent studio with a full bathroom and open kitchen. Built in 1981 on a plot of about 558 m2, it has a wonderful terrace with panoramic views of Palamós and views of the sea and mountains. It is located in the Sant Joan de Palamós neighborhood, close to the Hospital, schools, supermarkets, sports centers and public transport. This specific home highlights the luminosity and tranquility of its rooms. On the upper floor there are 3 bedrooms, one of them with its own bathroom, shared bathrooms, living room with fireplace, very large kitchen and access to the terrace where you can enjoy the views. On the ground floor it consists of a 140m2 garage, full bathroom and office, on the basement floor it consists of a study with a fully equipped bathroom and kitchen and with access to a terrace. It is an extraordinary house with a garden, large swimming pool, terrace, solarium and private garage. Contact us to visit this house.