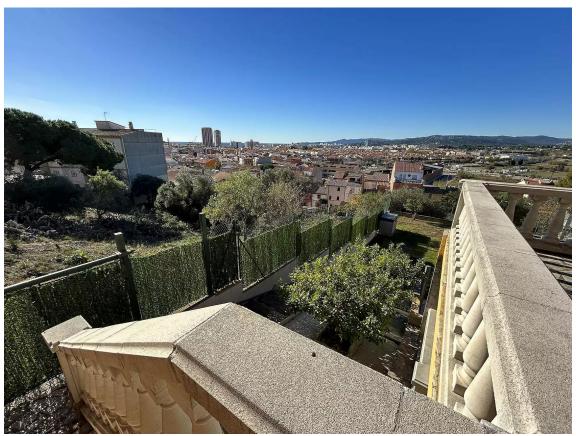

This fabulous semi-detached single-family house, very well located, is divided into three floors and a solarium that communicate with each other by stairs. Its total area is 420m2, of which 140m2 correspond to the garage for three cars and motorcycles, 55m2 to a completely independent studio with a full bathroom and open kitchen. Built in 1981 on a plot of about 558 m2, it has a wonderful terrace with panoramic views of Palamós and views of the sea and mountains. It is located in the Sant Joan de Palamós neighborhood, close to the Hospital, schools, supermarkets, sports centers and public transport. This specific home highlights the luminosity and tranquility of its rooms. On the upper floor there are 3 bedrooms, one of them with its own bathroom, shared bathrooms, living room with fireplace, very large kitchen and access to the terrace where you can enjoy the views. On the ground floor it consists of a 140m2 garage, full bathroom and office, on the basement floor it consists of a study with a fully equipped bathroom and kitchen and with access to a terrace. It is an extraordinary house with a garden, large swimming pool, terrace, solarium and private garage. Contact us to visit this house.