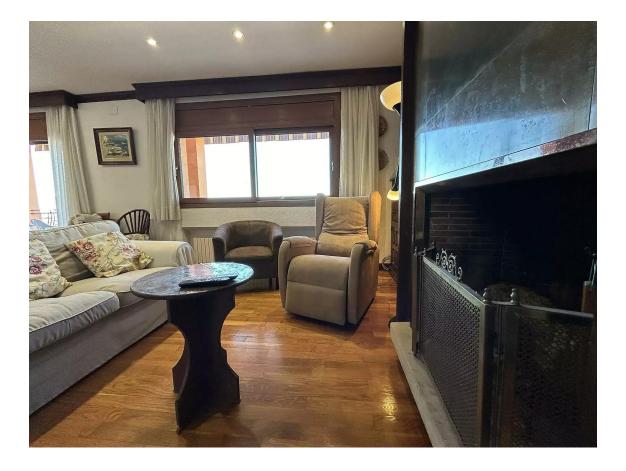

This fabulous semi-detached single-family house, very well located, is divided into three floors and a solarium that communicate with each other by stairs. Its total area is 420m2, of which 140m2 correspond to the garage for three cars and motorcycles, 55m2 to a completely independent studio with a full bathroom and open kitchen. Built in 1981 on a plot of about 558 m2, it has a wonderful terrace with panoramic views of Palamós and views of the sea and mountains. It is located in the Sant Joan de Palamós neighborhood, close to the Hospital, schools, supermarkets, sports centers and public transport. This specific home highlights the luminosity and tranquility of its rooms. On the upper floor there are 3 bedrooms, one of them with its own bathroom, shared bathrooms, living room with fireplace, very large kitchen and access to the terrace where you can enjoy the views. On the ground floor it consists of a 140m2 garage, full bathroom and office, on the basement floor it consists of a study with a fully equipped bathroom and kitchen and with access to a terrace. It is an extraordinary house with a garden, large swimming pool, terrace, solarium and private garage. Contact us to visit this house.