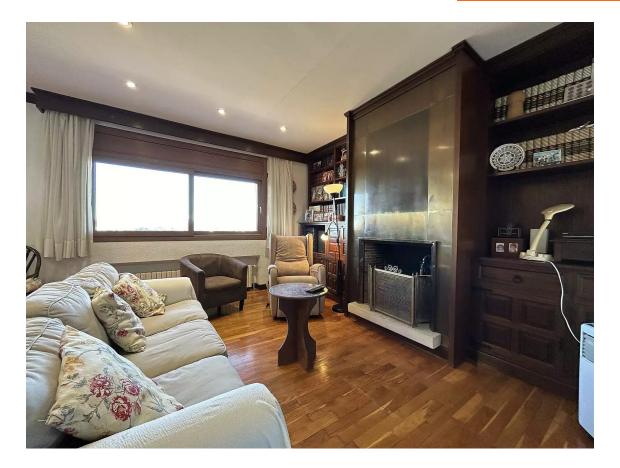

This fabulous semi-detached single-family house, very well located, is divided into three floors and a solarium that communicate with each other by stairs. Its total area is 420m2, of which 140m2 correspond to the garage for three cars and motorcycles, 55m2 to a completely independent studio with a full bathroom and open kitchen. Built in 1981 on a plot of about 558 m2, it has a wonderful terrace with panoramic views of Palamós and views of the sea and mountains. It is located in the Sant Joan de Palamós neighborhood, close to the Hospital, schools, supermarkets, sports centers and public transport. This specific home highlights the luminosity and tranquility of its rooms. On the upper floor there are 3 bedrooms, one of them with its own bathroom, shared bathrooms, living room with fireplace, very large kitchen and access to the terrace where you can enjoy the views. On the ground floor it consists of a 140m2 garage, full bathroom and office, on the basement floor it consists of a study with a fully equipped bathroom and kitchen and with access to a terrace. It is an extraordinary house with a garden, large swimming pool, terrace, solarium and private garage. Contact us to visit this house.