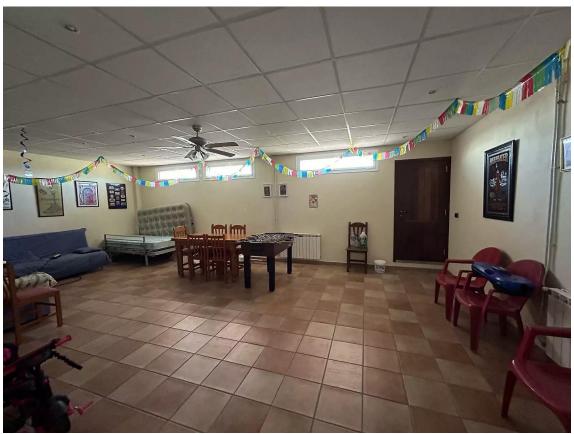

This fabulous semi-detached single-family house, very well located, is divided into three floors and a solarium that communicate with each other by stairs. Its total area is 420m2, of which 140m2 correspond to the garage for three cars and motorcycles, 55m2 to a completely independent studio with a full bathroom and open kitchen. Built in 1981 on a plot of about 558 m2, it has a wonderful terrace with panoramic views of Palamós and views of the sea and mountains. It is located in the Sant Joan de Palamós neighborhood, close to the Hospital, schools, supermarkets, sports centers and public transport. This specific home highlights the luminosity and tranquility of its rooms. On the upper floor there are 3 bedrooms, one of them with its own bathroom, shared bathrooms, living room with fireplace, very large kitchen and access to the terrace where you can enjoy the views. On the ground floor it consists of a 140m2 garage, full bathroom and office, on the basement floor it consists of a study with a fully equipped bathroom and kitchen and with access to a terrace. It is an extraordinary house with a garden, large swimming pool, terrace, solarium and private garage. Contact us to visit this house.