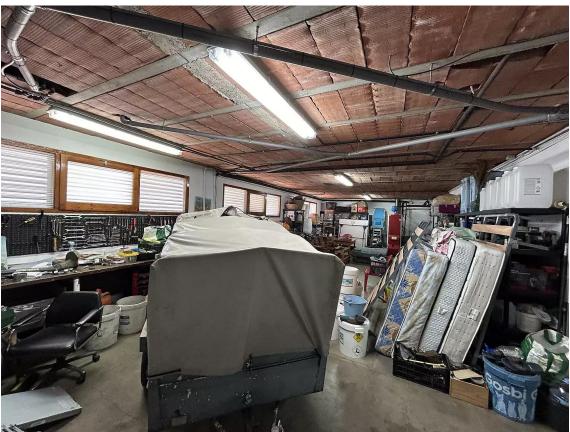

This fabulous semi-detached single-family house, very well located, is divided into three floors and a solarium that communicate with each other by stairs. Its total area is 420m2, of which 140m2 correspond to the garage for three cars and motorcycles, 55m2 to a completely independent studio with a full bathroom and open kitchen. Built in 1981 on a plot of about 558 m2, it has a wonderful terrace with panoramic views of Palamós and views of the sea and mountains. It is located in the Sant Joan de Palamós neighborhood, close to the Hospital, schools, supermarkets, sports centers and public transport. This specific home highlights the luminosity and tranquility of its rooms. On the upper floor there are 3 bedrooms, one of them with its own bathroom, shared bathrooms, living room with fireplace, very large kitchen and access to the terrace where you can enjoy the views. On the ground floor it consists of a 140m2 garage, full bathroom and office, on the basement floor it consists of a study with a fully equipped bathroom and kitchen and with access to a terrace. It is an extraordinary house with a garden, large swimming pool, terrace, solarium and private garage. Contact us to visit this house.