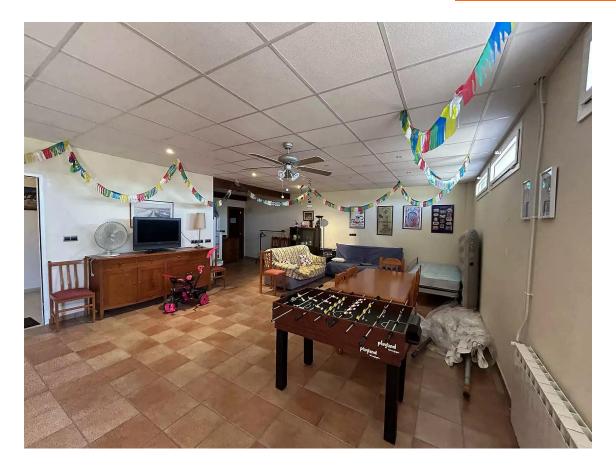

This fabulous semi-detached single-family house, very well located, is divided into three floors and a solarium that communicate with each other by stairs. Its total area is 420m2, of which 140m2 correspond to the garage for three cars and motorcycles, 55m2 to a completely independent studio with a full bathroom and open kitchen. Built in 1981 on a plot of about 558 m2, it has a wonderful terrace with panoramic views of Palamós and views of the sea and mountains. It is located in the Sant Joan de Palamós neighborhood, close to the Hospital, schools, supermarkets, sports centers and public transport. This specific home highlights the luminosity and tranquility of its rooms. On the upper floor there are 3 bedrooms, one of them with its own bathroom, shared bathrooms, living room with fireplace, very large kitchen and access to the terrace where you can enjoy the views. On the ground floor it consists of a 140m2 garage, full bathroom and office, on the basement floor it consists of a study with a fully equipped bathroom and kitchen and with access to a terrace. It is an extraordinary house with a garden, large swimming pool, terrace, solarium and private garage. Contact us to visit this house.