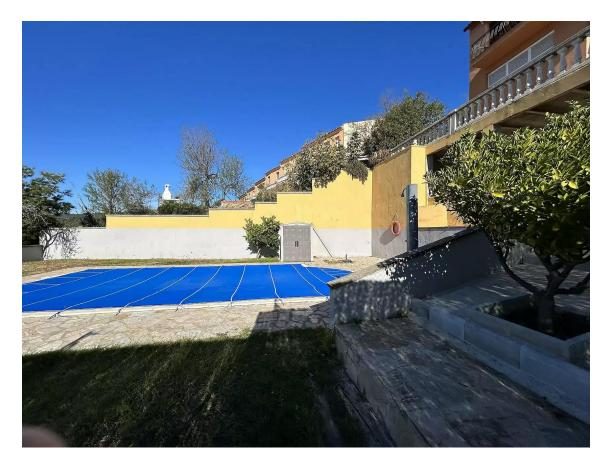

This fabulous semi-detached single-family house, very well located, is divided into three floors and a solarium that communicate with each other by stairs. Its total area is 420m2, of which 140m2 correspond to the garage for three cars and motorcycles, 55m2 to a completely independent studio with a full bathroom and open kitchen. Built in 1981 on a plot of about 558 m2, it has a wonderful terrace with panoramic views of Palamós and views of the sea and mountains. It is located in the Sant Joan de Palamós neighborhood, close to the Hospital, schools, supermarkets, sports centers and public transport. This specific home highlights the luminosity and tranquility of its rooms. On the upper floor there are 3 bedrooms, one of them with its own bathroom, shared bathrooms, living room with fireplace, very large kitchen and access to the terrace where you can enjoy the views. On the ground floor it consists of a 140m2 garage, full bathroom and office, on the basement floor it consists of a study with a fully equipped bathroom and kitchen and with access to a terrace. It is an extraordinary house with a garden, large swimming pool, terrace, solarium and private garage. Contact us to visit this house.