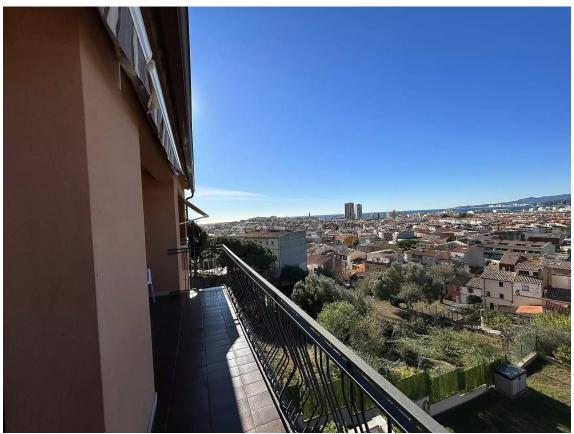

This fabulous semi-detached single-family house, very well located, is divided into three floors and a solarium that communicate with each other by stairs. Its total area is 420m2, of which 140m2 correspond to the garage for three cars and motorcycles, 55m2 to a completely independent studio with a full bathroom and open kitchen. Built in 1981 on a plot of about 558 m2, it has a wonderful terrace with panoramic views of Palamós and views of the sea and mountains. It is located in the Sant Joan de Palamós neighborhood, close to the Hospital, schools, supermarkets, sports centers and public transport. This specific home highlights the luminosity and tranquility of its rooms. On the upper floor there are 3 bedrooms, one of them with its own bathroom, shared bathrooms, living room with fireplace, very large kitchen and access to the terrace where you can enjoy the views. On the ground floor it consists of a 140m2 garage, full bathroom and office, on the basement floor it consists of a study with a fully equipped bathroom and kitchen and with access to a terrace. It is an extraordinary house with a garden, large swimming pool, terrace, solarium and private garage. Contact us to visit this house.