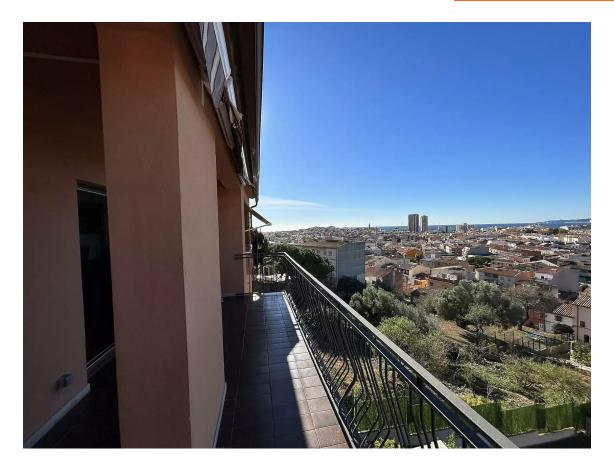

This fabulous semi-detached single-family house, very well located, is divided into three floors and a solarium that communicate with each other by stairs. Its total area is 420m2, of which 140m2 correspond to the garage for three cars and motorcycles, 55m2 to a completely independent studio with a full bathroom and open kitchen. Built in 1981 on a plot of about 558 m2, it has a wonderful terrace with panoramic views of Palamós and views of the sea and mountains. It is located in the Sant Joan de Palamós neighborhood, close to the Hospital, schools, supermarkets, sports centers and public transport. This specific home highlights the luminosity and tranquility of its rooms. On the upper floor there are 3 bedrooms, one of them with its own bathroom, shared bathrooms, living room with fireplace, very large kitchen and access to the terrace where you can enjoy the views. On the ground floor it consists of a 140m2 garage, full bathroom and office, on the basement floor it consists of a study with a fully equipped bathroom and kitchen and with access to a terrace. It is an extraordinary house with a garden, large swimming pool, terrace, solarium and private garage. Contact us to visit this house.