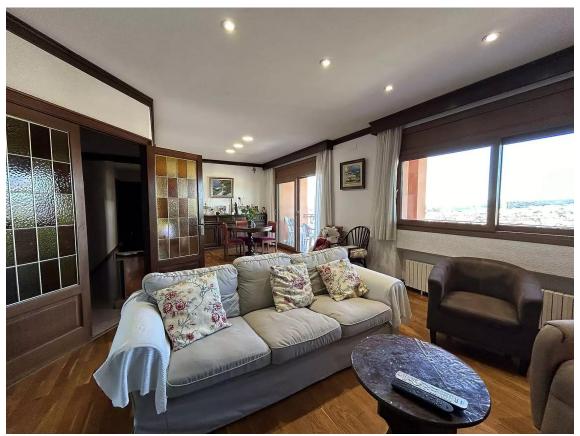

This fabulous semi-detached single-family house, very well located, is divided into three floors and a solarium that communicate with each other by stairs. Its total area is 420m2, of which 140m2 correspond to the garage for three cars and motorcycles, 55m2 to a completely independent studio with a full bathroom and open kitchen. Built in 1981 on a plot of about 558 m2, it has a wonderful terrace with panoramic views of Palamós and views of the sea and mountains. It is located in the Sant Joan de Palamós neighborhood, close to the Hospital, schools, supermarkets, sports centers and public transport. This specific home highlights the luminosity and tranquility of its rooms. On the upper floor there are 3 bedrooms, one of them with its own bathroom, shared bathrooms, living room with fireplace, very large kitchen and access to the terrace where you can enjoy the views. On the ground floor it consists of a 140m2 garage, full bathroom and office, on the basement floor it consists of a study with a fully equipped bathroom and kitchen and with access to a terrace. It is an extraordinary house with a garden, large swimming pool, terrace, solarium and private garage. Contact us to visit this house.