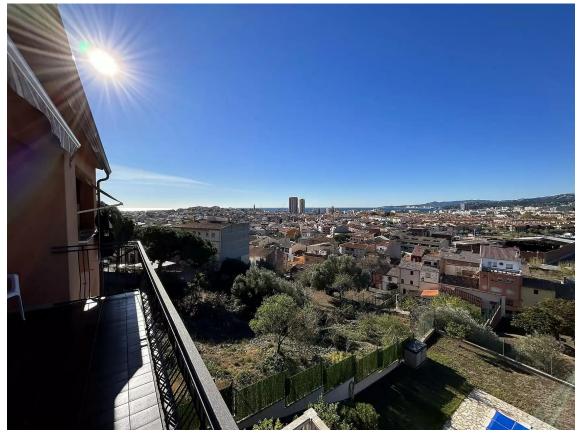

This fabulous semi-detached single-family house, very well located, is divided into three floors and a solarium that communicate with each other by stairs. Its total area is 420m2, of which 140m2 correspond to the garage for three cars and motorcycles, 55m2 to a completely independent studio with a full bathroom and open kitchen. Built in 1981 on a plot of about 558 m2, it has a wonderful terrace with panoramic views of Palamós and views of the sea and mountains. It is located in the Sant Joan de Palamós neighborhood, close to the Hospital, schools, supermarkets, sports centers and public transport. This specific home highlights the luminosity and tranquility of its rooms. On the upper floor there are 3 bedrooms, one of them with its own bathroom, shared bathrooms, living room with fireplace, very large kitchen and access to the terrace where you can enjoy the views. On the ground floor it consists of a 140m2 garage, full bathroom and office, on the basement floor it consists of a study with a fully equipped bathroom and kitchen and with access to a terrace. It is an extraordinary house with a garden, large swimming pool, terrace, solarium and private garage. Contact us to visit this house.