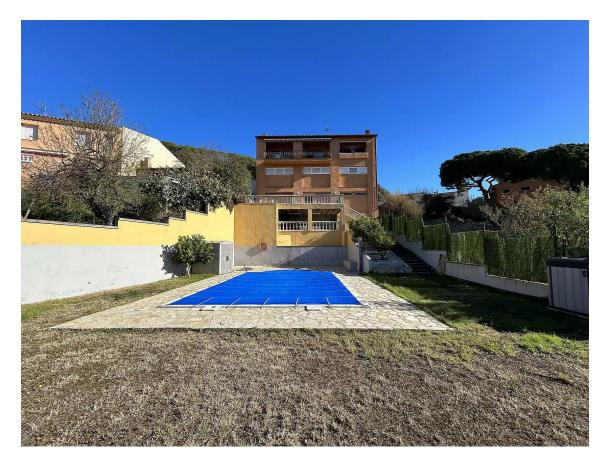

This fabulous semi-detached single-family house, very well located, is divided into three floors and a solarium that communicate with each other by stairs. Its total area is 420m2, of which 140m2 correspond to the garage for three cars and motorcycles, 55m2 to a completely independent studio with a full bathroom and open kitchen. Built in 1981 on a plot of about 558 m2, it has a wonderful terrace with panoramic views of Palamós and views of the sea and mountains. It is located in the Sant Joan de Palamós neighborhood, close to the Hospital, schools, supermarkets, sports centers and public transport. This specific home highlights the luminosity and tranquility of its rooms. On the upper floor there are 3 bedrooms, one of them with its own bathroom, shared bathrooms, living room with fireplace, very large kitchen and access to the terrace where you can enjoy the views. On the ground floor it consists of a 140m2 garage, full bathroom and office, on the basement floor it consists of a study with a fully equipped bathroom and kitchen and with access to a terrace. It is an extraordinary house with a garden, large swimming pool, terrace, solarium and private garage. Contact us to visit this house.