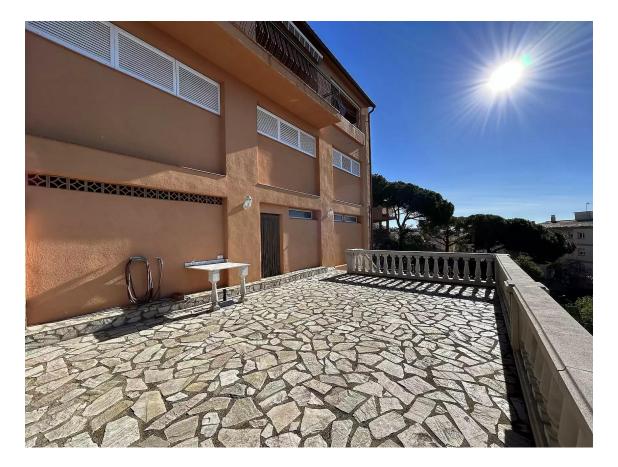

This fabulous semi-detached single-family house, very well located, is divided into three floors and a solarium that communicate with each other by stairs. Its total area is 420m2, of which 140m2 correspond to the garage for three cars and motorcycles, 55m2 to a completely independent studio with a full bathroom and open kitchen. Built in 1981 on a plot of about 558 m2, it has a wonderful terrace with panoramic views of Palamós and views of the sea and mountains. It is located in the Sant Joan de Palamós neighborhood, close to the Hospital, schools, supermarkets, sports centers and public transport. This specific home highlights the luminosity and tranquility of its rooms. On the upper floor there are 3 bedrooms, one of them with its own bathroom, shared bathrooms, living room with fireplace, very large kitchen and access to the terrace where you can enjoy the views. On the ground floor it consists of a 140m2 garage, full bathroom and office, on the basement floor it consists of a study with a fully equipped bathroom and kitchen and with access to a terrace. It is an extraordinary house with a garden, large swimming pool, terrace, solarium and private garage. Contact us to visit this house.