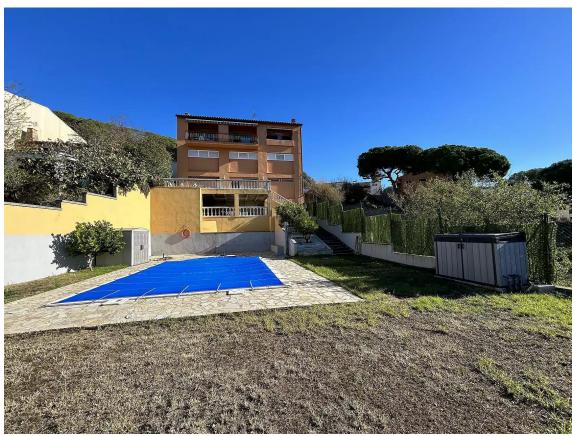

This fabulous semi-detached single-family house, very well located, is divided into three floors and a solarium that communicate with each other by stairs. Its total area is 420m2, of which 140m2 correspond to the garage for three cars and motorcycles, 55m2 to a completely independent studio with a full bathroom and open kitchen. Built in 1981 on a plot of about 558 m2, it has a wonderful terrace with panoramic views of Palamós and views of the sea and mountains. It is located in the Sant Joan de Palamós neighborhood, close to the Hospital, schools, supermarkets, sports centers and public transport. This specific home highlights the luminosity and tranquility of its rooms. On the upper floor there are 3 bedrooms, one of them with its own bathroom, shared bathrooms, living room with fireplace, very large kitchen and access to the terrace where you can enjoy the views. On the ground floor it consists of a 140m2 garage, full bathroom and office, on the basement floor it consists of a study with a fully equipped bathroom and kitchen and with access to a terrace. It is an extraordinary house with a garden, large swimming pool, terrace, solarium and private garage. Contact us to visit this house.