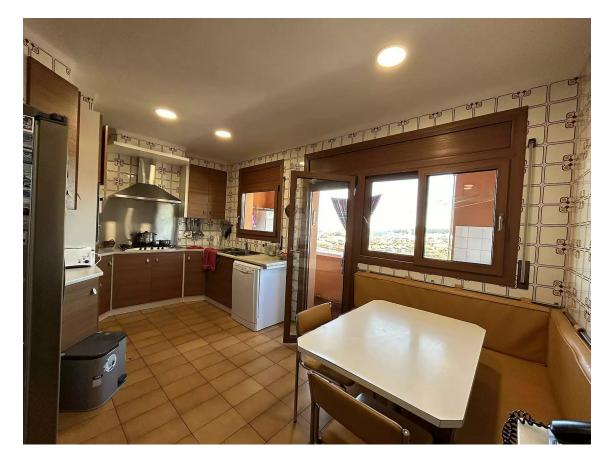

This fabulous semi-detached single-family house, very well located, is divided into three floors and a solarium that communicate with each other by stairs. Its total area is 420m2, of which 140m2 correspond to the garage for three cars and motorcycles, 55m2 to a completely independent studio with a full bathroom and open kitchen. Built in 1981 on a plot of about 558 m2, it has a wonderful terrace with panoramic views of Palamós and views of the sea and mountains. It is located in the Sant Joan de Palamós neighborhood, close to the Hospital, schools, supermarkets, sports centers and public transport. This specific home highlights the luminosity and tranquility of its rooms. On the upper floor there are 3 bedrooms, one of them with its own bathroom, shared bathrooms, living room with fireplace, very large kitchen and access to the terrace where you can enjoy the views. On the ground floor it consists of a 140m2 garage, full bathroom and office, on the basement floor it consists of a study with a fully equipped bathroom and kitchen and with access to a terrace. It is an extraordinary house with a garden, large swimming pool, terrace, solarium and private garage. Contact us to visit this house.