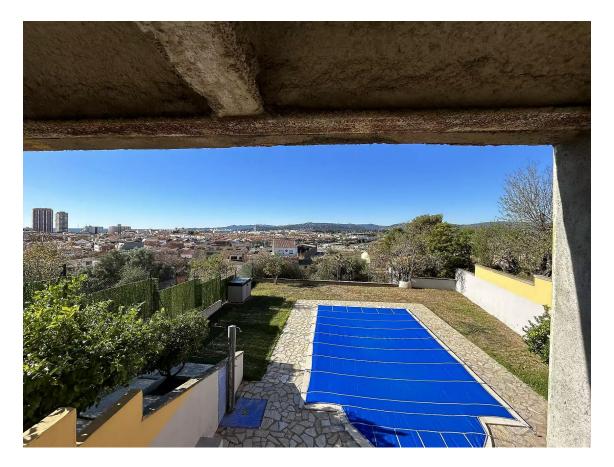

This fabulous semi-detached single-family house, very well located, is divided into three floors and a solarium that communicate with each other by stairs. Its total area is 420m2, of which 140m2 correspond to the garage for three cars and motorcycles, 55m2 to a completely independent studio with a full bathroom and open kitchen. Built in 1981 on a plot of about 558 m2, it has a wonderful terrace with panoramic views of Palamós and views of the sea and mountains. It is located in the Sant Joan de Palamós neighborhood, close to the Hospital, schools, supermarkets, sports centers and public transport. This specific home highlights the luminosity and tranquility of its rooms. On the upper floor there are 3 bedrooms, one of them with its own bathroom, shared bathrooms, living room with fireplace, very large kitchen and access to the terrace where you can enjoy the views. On the ground floor it consists of a 140m2 garage, full bathroom and office, on the basement floor it consists of a study with a fully equipped bathroom and kitchen and with access to a terrace. It is an extraordinary house with a garden, large swimming pool, terrace, solarium and private garage. Contact us to visit this house.