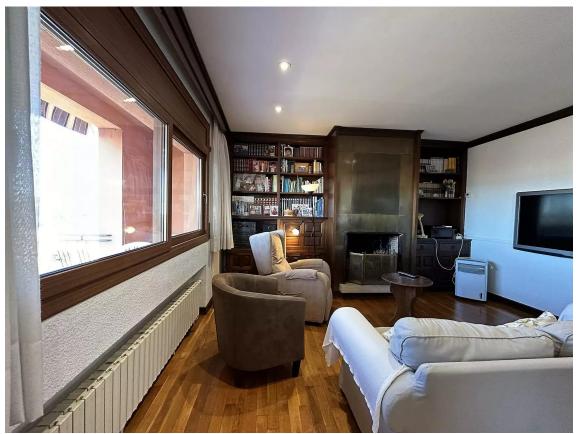

This fabulous semi-detached single-family house, very well located, is divided into three floors and a solarium that communicate with each other by stairs. Its total area is 420m2, of which 140m2 correspond to the garage for three cars and motorcycles, 55m2 to a completely independent studio with a full bathroom and open kitchen. Built in 1981 on a plot of about 558 m2, it has a wonderful terrace with panoramic views of Palamós and views of the sea and mountains. It is located in the Sant Joan de Palamós neighborhood, close to the Hospital, schools, supermarkets, sports centers and public transport. This specific home highlights the luminosity and tranquility of its rooms. On the upper floor there are 3 bedrooms, one of them with its own bathroom, shared bathrooms, living room with fireplace, very large kitchen and access to the terrace where you can enjoy the views. On the ground floor it consists of a 140m2 garage, full bathroom and office, on the basement floor it consists of a study with a fully equipped bathroom and kitchen and with access to a terrace. It is an extraordinary house with a garden, large swimming pool, terrace, solarium and private garage. Contact us to visit this house.