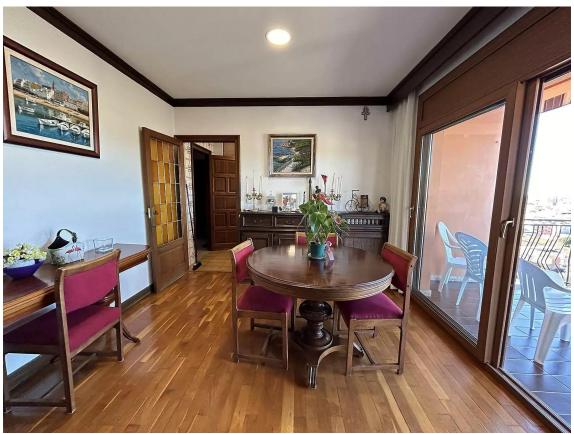

This fabulous semi-detached single-family house, very well located, is divided into three floors and a solarium that communicate with each other by stairs. Its total area is 420m2, of which 140m2 correspond to the garage for three cars and motorcycles, 55m2 to a completely independent studio with a full bathroom and open kitchen. Built in 1981 on a plot of about 558 m2, it has a wonderful terrace with panoramic views of Palamós and views of the sea and mountains. It is located in the Sant Joan de Palamós neighborhood, close to the Hospital, schools, supermarkets, sports centers and public transport. This specific home highlights the luminosity and tranquility of its rooms. On the upper floor there are 3 bedrooms, one of them with its own bathroom, shared bathrooms, living room with fireplace, very large kitchen and access to the terrace where you can enjoy the views. On the ground floor it consists of a 140m2 garage, full bathroom and office, on the basement floor it consists of a study with a fully equipped bathroom and kitchen and with access to a terrace. It is an extraordinary house with a garden, large swimming pool, terrace, solarium and private garage. Contact us to visit this house.