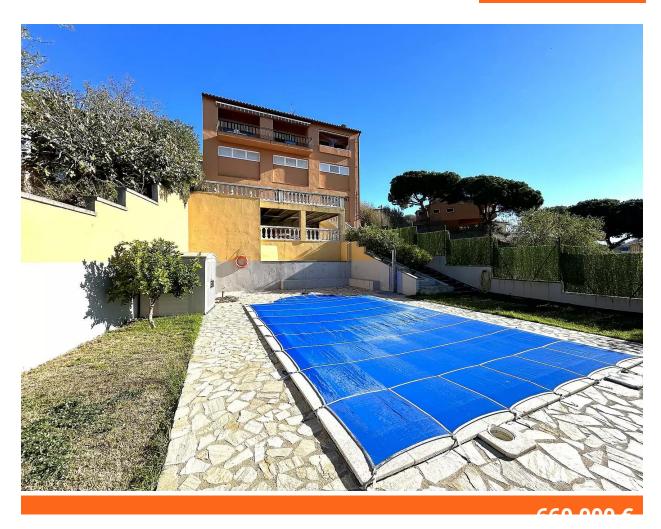

This fabulous semi-detached single-family house, very well located, is divided into three floors and a solarium that communicate with each other by stairs. Its total area is 420m2, of which 140m2 correspond to the garage for three cars and motorcycles, 55m2 to a completely independent studio with a full bathroom and open kitchen. Built in 1981 on a plot of about 558 m2, it has a wonderful terrace with panoramic views of Palamós and views of the sea and mountains. It is located in the Sant Joan de Palamós neighborhood, close to the Hospital, schools, supermarkets, sports centers and public transport. This specific home highlights the luminosity and tranquility of its rooms. On the upper floor there are 3 bedrooms, one of them with its own bathroom, shared bathrooms, living room with fireplace, very large kitchen and access to the terrace where you can enjoy the views. On the ground floor it consists of a 140m2 garage, full bathroom and office, on the basement floor it consists of a study with a fully equipped bathroom and kitchen and with access to a terrace. It is an extraordinary house with a garden, large swimming pool, terrace, solarium and private garage. Contact us to visit this house.