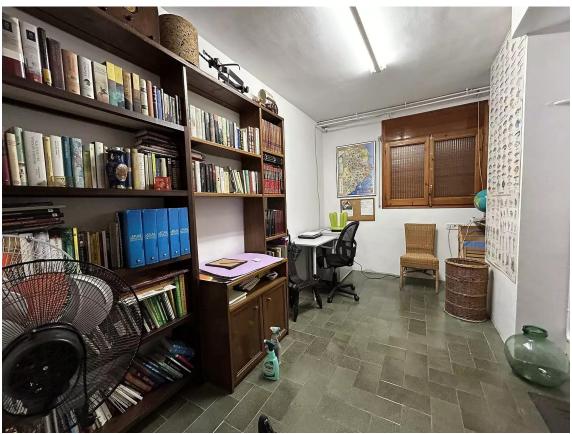

This fabulous semi-detached single-family house, very well located, is divided into three floors and a solarium that communicate with each other by stairs. Its total area is 420m2, of which 140m2 correspond to the garage for three cars and motorcycles, 55m2 to a completely independent studio with a full bathroom and open kitchen. Built in 1981 on a plot of about 558 m2, it has a wonderful terrace with panoramic views of Palamós and views of the sea and mountains. It is located in the Sant Joan de Palamós neighborhood, close to the Hospital, schools, supermarkets, sports centers and public transport. This specific home highlights the luminosity and tranquility of its rooms. On the upper floor there are 3 bedrooms, one of them with its own bathroom, shared bathrooms, living room with fireplace, very large kitchen and access to the terrace where you can enjoy the views. On the ground floor it consists of a 140m2 garage, full bathroom and office, on the basement floor it consists of a study with a fully equipped bathroom and kitchen and with access to a terrace. It is an extraordinary house with a garden, large swimming pool, terrace, solarium and private garage. Contact us to visit this house.