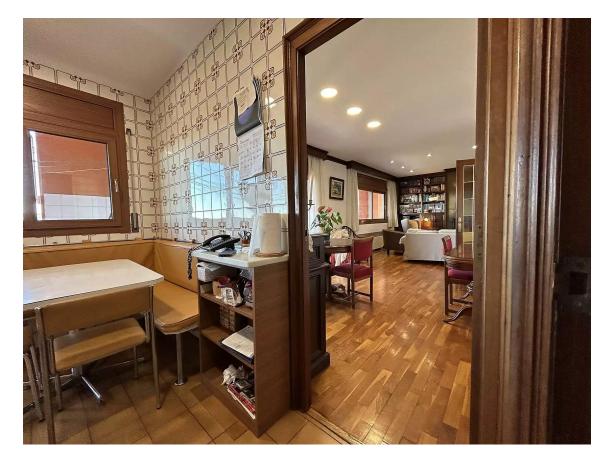

This fabulous semi-detached single-family house, very well located, is divided into three floors and a solarium that communicate with each other by stairs. Its total area is 420m2, of which 140m2 correspond to the garage for three cars and motorcycles, 55m2 to a completely independent studio with a full bathroom and open kitchen. Built in 1981 on a plot of about 558 m2, it has a wonderful terrace with panoramic views of Palamós and views of the sea and mountains. It is located in the Sant Joan de Palamós neighborhood, close to the Hospital, schools, supermarkets, sports centers and public transport. This specific home highlights the luminosity and tranquility of its rooms. On the upper floor there are 3 bedrooms, one of them with its own bathroom, shared bathrooms, living room with fireplace, very large kitchen and access to the terrace where you can enjoy the views. On the ground floor it consists of a 140m2 garage, full bathroom and office, on the basement floor it consists of a study with a fully equipped bathroom and kitchen and with access to a terrace. It is an extraordinary house with a garden, large swimming pool, terrace, solarium and private garage. Contact us to visit this house.