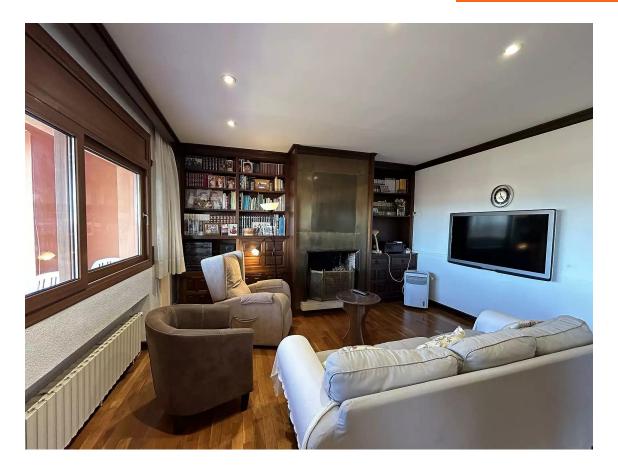

This fabulous semi-detached single-family house, very well located, is divided into three floors and a solarium that communicate with each other by stairs. Its total area is 420m2, of which 140m2 correspond to the garage for three cars and motorcycles, 55m2 to a completely independent studio with a full bathroom and open kitchen. Built in 1981 on a plot of about 558 m2, it has a wonderful terrace with panoramic views of Palamós and views of the sea and mountains. It is located in the Sant Joan de Palamós neighborhood, close to the Hospital, schools, supermarkets, sports centers and public transport. This specific home highlights the luminosity and tranquility of its rooms. On the upper floor there are 3 bedrooms, one of them with its own bathroom, shared bathrooms, living room with fireplace, very large kitchen and access to the terrace where you can enjoy the views. On the ground floor it consists of a 140m2 garage, full bathroom and office, on the basement floor it consists of a study with a fully equipped bathroom and kitchen and with access to a terrace. It is an extraordinary house with a garden, large swimming pool, terrace, solarium and private garage. Contact us to visit this house.