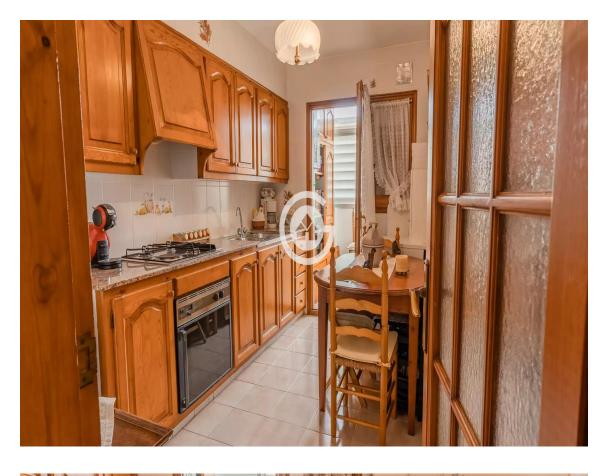

#### **Duplex Penthouse for sale in Palafrugell**

199.000 €

This duplex penthouse is a unique opportunity for those seeking a spacious and comfortable space with all amenities. With a good layout, this property offers three spacious bedrooms with built-in wardrobes, a bathroom, dining room with access to the balcony, and kitchen with pantry, all on the first floor, while on the second floor we find a second dining room with semi-open kitchen, a fully renovated bathroom with shower, and one of the most outstanding features of this property, which is its large south-facing terrace, a perfect space to enjoy the sun and views while having a morning coffee or organizing social gatherings in the evening. Additionally, the terrace has a laundry area. A private parking space is included, eliminating the concern of finding parking. Natural gas heating provides a warm and cozy atmosphere during the coldest months, adding an extra touch of comfort. Located near the town centre and the CAP, this apartment offers access to all essential services and facilitates the daily life of the owners. Furthermore, with only a few neighbours in the building, a tranquil and familiar atmosphere is created. Purchase expenses: 10% ITP + Notary + Registry.