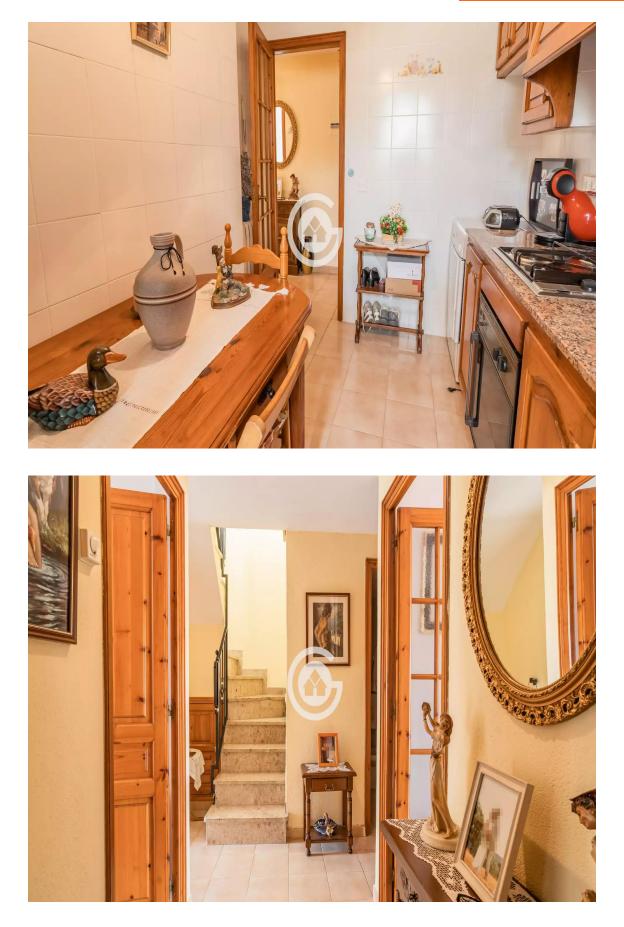

#### **Duplex Penthouse for sale in Palafrugell**

199.000 €

This duplex penthouse is a unique opportunity for those seeking a spacious and comfortable space with all amenities. With a good layout, this property offers three spacious bedrooms with built-in wardrobes, a bathroom, dining room with access to the balcony, and kitchen with pantry, all on the first floor, while on the second floor we find a second dining room with semi-open kitchen, a fully renovated bathroom with shower, and one of the most outstanding features of this property, which is its large south-facing terrace, a perfect space to enjoy the sun and views while having a morning coffee or organizing social gatherings in the evening. Additionally, the terrace has a laundry area. A private parking space is included, eliminating the concern of finding parking. Natural gas heating provides a warm and cozy atmosphere during the coldest months, adding an extra touch of comfort. Located near the town centre and the CAP, this apartment offers access to all essential services and facilitates the daily life of the owners. Furthermore, with only a few neighbours in the building, a tranquil and familiar atmosphere is created. Purchase expenses: 10% ITP + Notary + Registry.