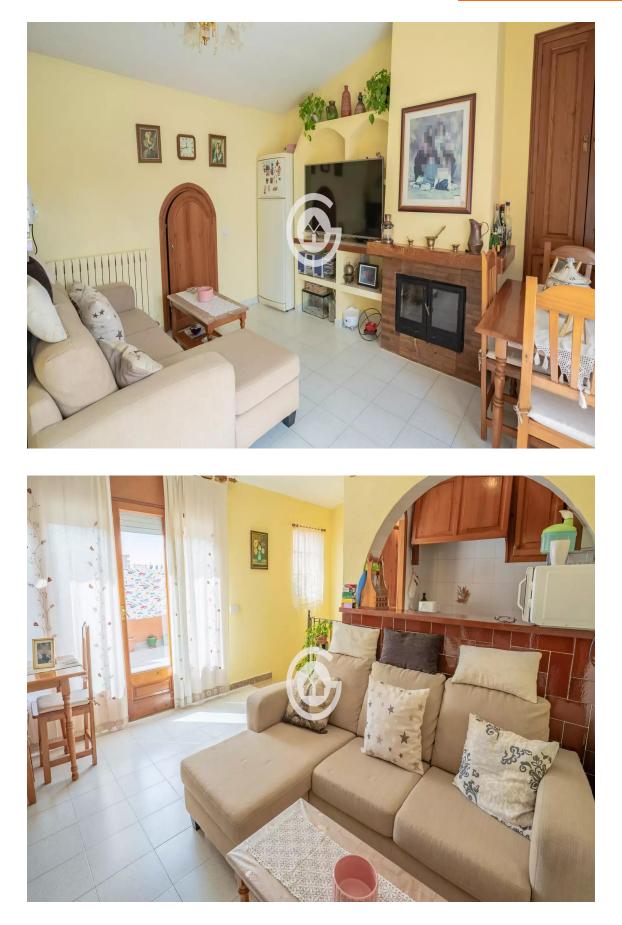

#### **Duplex Penthouse for sale in Palafrugell**

199.000 €

This duplex penthouse is a unique opportunity for those seeking a spacious and comfortable space with all amenities. With a good layout, this property offers three spacious bedrooms with built-in wardrobes, a bathroom, dining room with access to the balcony, and kitchen with pantry, all on the first floor, while on the second floor we find a second dining room with semi-open kitchen, a fully renovated bathroom with shower, and one of the most outstanding features of this property, which is its large south-facing terrace, a perfect space to enjoy the sun and views while having a morning coffee or organizing social gatherings in the evening. Additionally, the terrace has a laundry area. A private parking space is included, eliminating the concern of finding parking. Natural gas heating provides a warm and cozy atmosphere during the coldest months, adding an extra touch of comfort. Located near the town centre and the CAP, this apartment offers access to all essential services and facilitates the daily life of the owners. Furthermore, with only a few neighbours in the building, a tranquil and familiar atmosphere is created. Purchase expenses: 10% ITP + Notary + Registry.