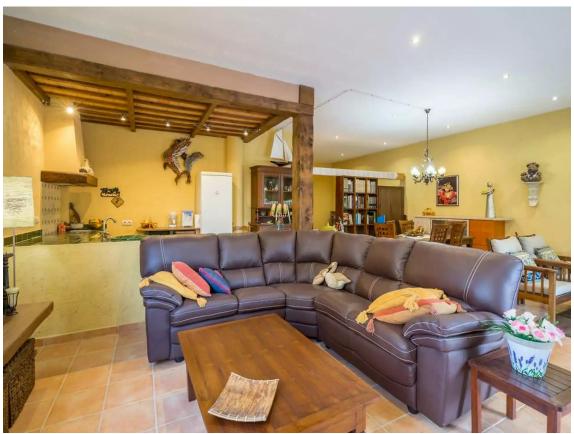

Moving up to the first floor, you'll be greeted by a generous kitchen, a spacious living room, and the main dining area, along with two double bedrooms and a full bathroom with bathtub, all with quality finishes and impeccable design.