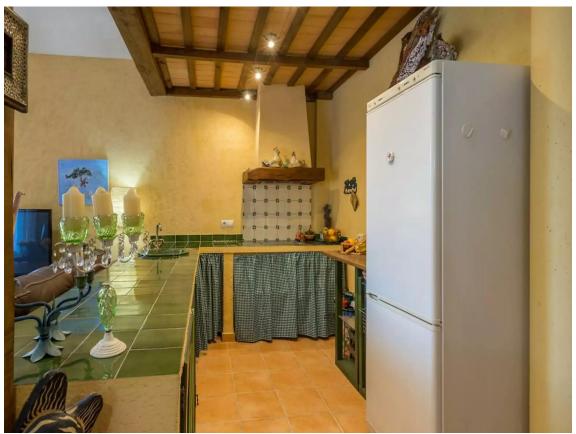

The house is spread over three floors to meet all your needs. On the ground floor, you'll find a space that could be used as an independent living area, equipped with a living room, dining room, kitchen, double bedroom, and bathroom with shower. Ideal for guests or generating additional income.

Moving up to the first floor, you'll be greeted by a generous kitchen, a spacious living room, and the main dining area, along with two double bedrooms and a full bathroom with bathtub, all with quality finishes and impeccable design.