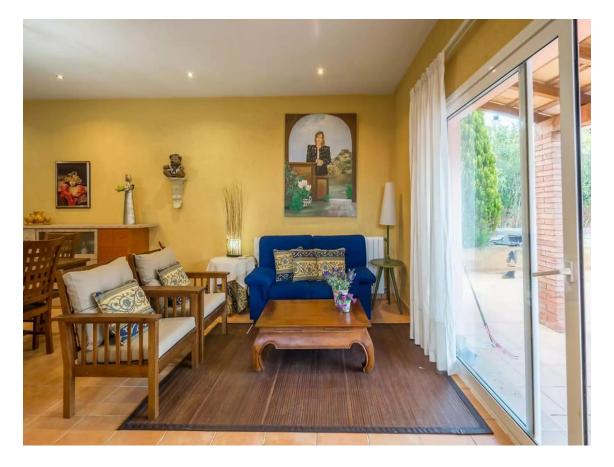

The house is spread over three floors to meet all your needs. On the ground floor, you'll find a space that could be used as an independent living area, equipped with a living room, dining room, kitchen, double bedroom, and bathroom with shower. Ideal for guests or generating additional income.

Moving up to the first floor, you'll be greeted by a generous kitchen, a spacious living room, and the main dining area, along with two double bedrooms and a full bathroom with bathtub, all with quality finishes and impeccable design.