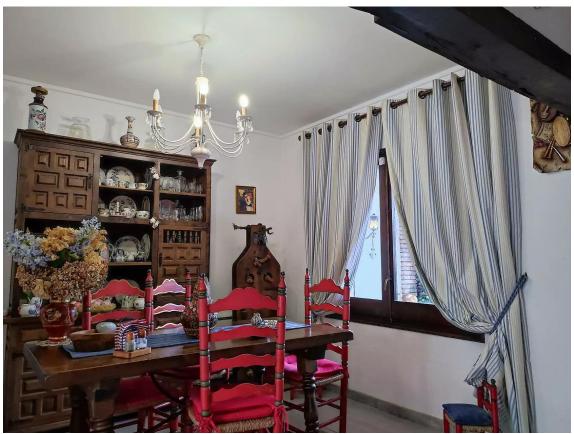

Townhouse with access to a spacious terrace-porch 299.000 €

We invite you to discover this charming rustic-style townhouse, distributed over two floors: the ground floor and the upper floor.

On the ground floor, you will find the living-dining room, which features a small level difference that effectively separates the living area from the dining space. The room is characterized by its wooden beams and stone fireplace, creating a warm and cozy atmosphere. The dining area is located next to the kitchen, which is particularly pleasant due to its brightness. On this same level, there is also a guest bathroom for visitors.