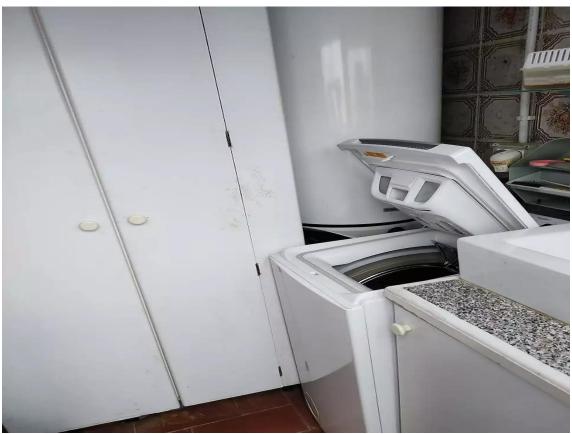

This floor has two exits: the main one, which leads to a large terrace-porch that serves as the entrance, and another that provides access to a small laundry-storage room.

On the upper floor, there are two double bedrooms with built-in wardrobes. One of them has access to a small terrace with lovely views. Additionally, there is a fully renovated bathroom with a bathtub.