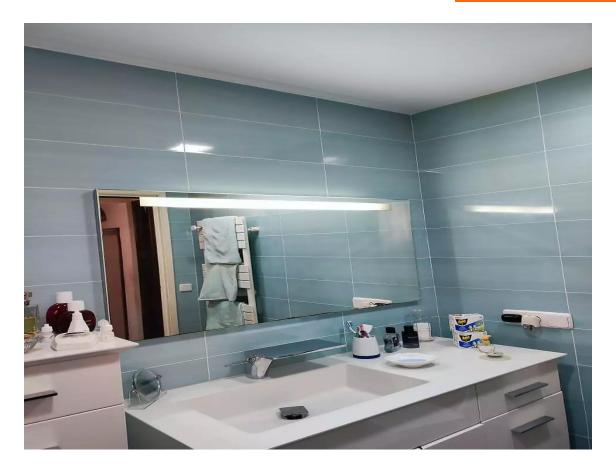

This floor has two exits: the main one, which leads to a large terrace-porch that serves as the entrance, and another that provides access to a small laundry-storage room.

On the upper floor, there are two double bedrooms with built-in wardrobes. One of them has access to a small terrace with lovely views. Additionally, there is a fully renovated bathroom with a bathtub.