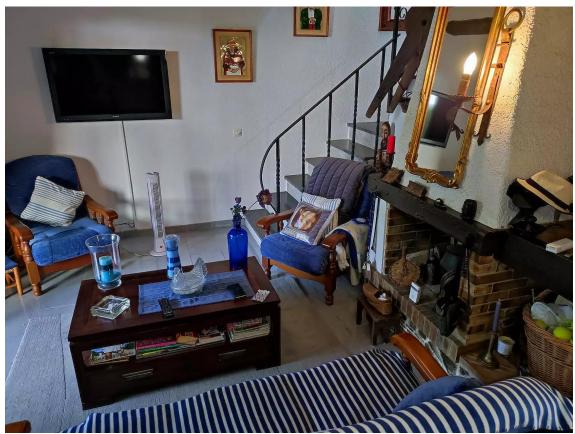

Townhouse with access to a spacious terrace-porch 299.000 €

We invite you to discover this charming rustic-style townhouse, distributed over two floors: the ground floor and the upper floor.

On the ground floor, you will find the living-dining room, which features a small level difference that effectively separates the living area from the dining space. The room is characterized by its wooden beams and stone fireplace, creating a warm and cozy atmosphere. The dining area is located next to the kitchen, which is particularly pleasant due to its brightness. On this same level, there is also a guest bathroom for visitors.