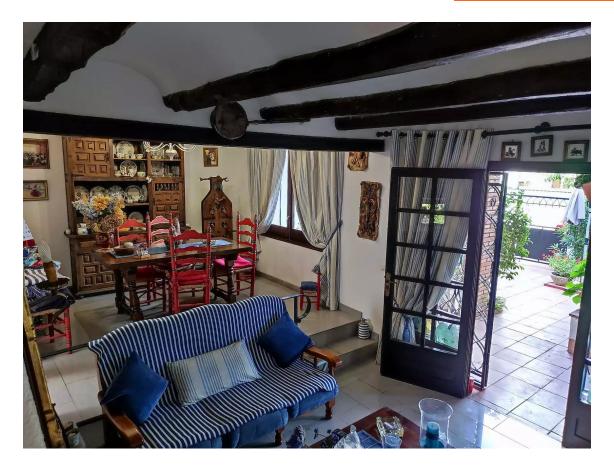

Townhouse with access to a spacious terrace-porch 299.000 €

We invite you to discover this charming rustic-style townhouse, distributed over two floors: the ground floor and the upper floor.

On the ground floor, you will find the living-dining room, which features a small level difference that effectively separates the living area from the dining space. The room is characterized by its wooden beams and stone fireplace, creating a warm and cozy atmosphere. The dining area is located next to the kitchen, which is particularly pleasant due to its brightness. On this same level, there is also a guest bathroom for visitors.

This floor has two exits: the main one, which leads to a large terrace-porch that serves as the entrance, and another that provides access to a small laundry-storage room.

On the upper floor, there are two double bedrooms with built-in wardrobes. One of them has access to a small terrace with lovely views. Additionally, there is a fully renovated bathroom with a bathtub.