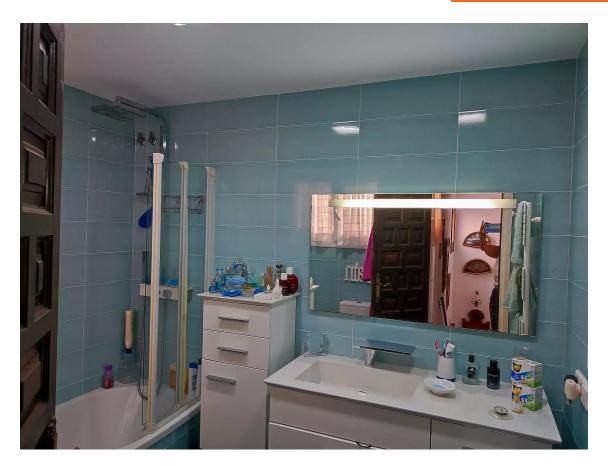

This floor has two exits: the main one, which leads to a large terrace-porch that serves as the entrance, and another that provides access to a small laundry-storage room.

On the upper floor, there are two double bedrooms with built-in wardrobes. One of them has access to a small terrace with lovely views. Additionally, there is a fully renovated bathroom with a bathtub.