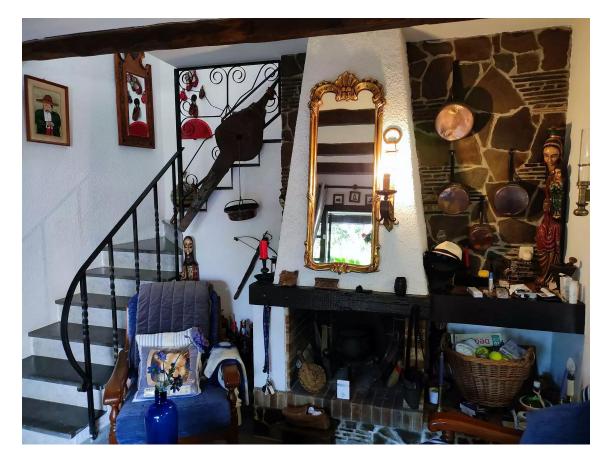

Townhouse with access to a spacious terrace-porch 299.000 €

We invite you to discover this charming rustic-style townhouse, distributed over two floors: the ground floor and the upper floor.

On the ground floor, you will find the living-dining room, which features a small level difference that effectively separates the living area from the dining space. The room is characterized by its wooden beams and stone fireplace, creating a warm and cozy atmosphere. The dining area is located next to the kitchen, which is particularly pleasant due to its brightness. On this same level, there is also a guest bathroom for visitors.