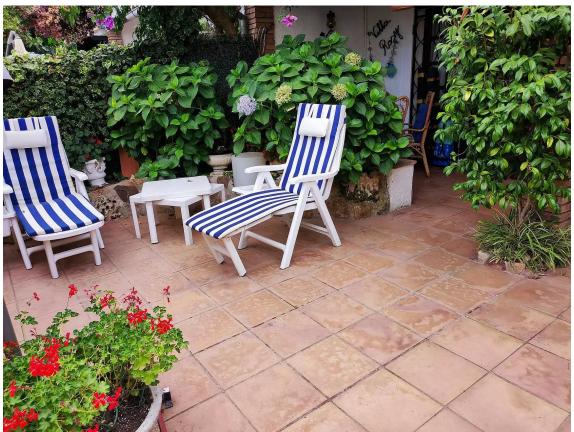

This floor has two exits: the main one, which leads to a large terrace-porch that serves as the entrance, and another that provides access to a small laundry-storage room.

On the upper floor, there are two double bedrooms with built-in wardrobes. One of them has access to a small terrace with lovely views. Additionally, there is a fully renovated bathroom with a bathtub.

The house is sold fully furnished and equipped. Right in front of the property, there is a swimming pool, which residents have access to and can enjoy as a refreshing escape during hot summer days. The location of this home is unbeatable, situated in a quiet residential area with little traffic, limited to local residents. It is also conveniently close to the port, supermarkets, a pharmacy, and entertainment areas.