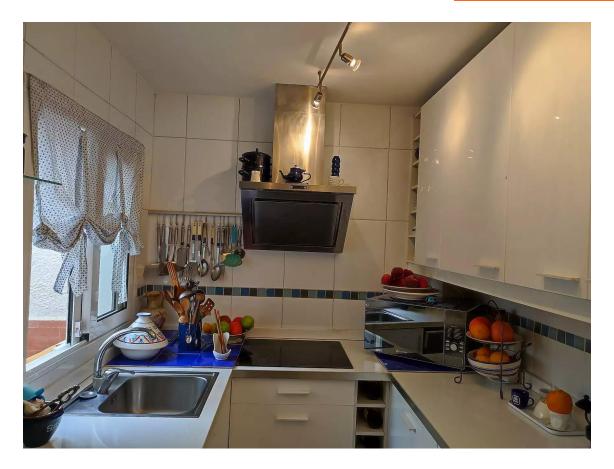

Townhouse with access to a spacious terrace-porch 299.000 €

We invite you to discover this charming rustic-style townhouse, distributed over two floors: the ground floor and the upper floor.

On the ground floor, you will find the living-dining room, which features a small level difference that effectively separates the living area from the dining space. The room is characterized by its wooden beams and stone fireplace, creating a warm and cozy atmosphere. The dining area is located next to the kitchen, which is particularly pleasant due to its brightness. On this same level, there is also a guest bathroom for visitors.