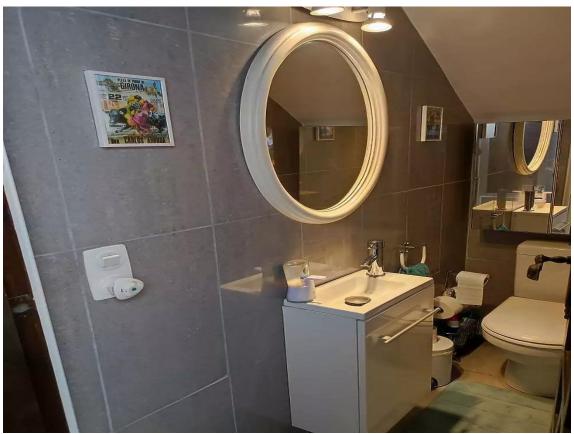

This floor has two exits: the main one, which leads to a large terrace-porch that serves as the entrance, and another that provides access to a small laundry-storage room.

On the upper floor, there are two double bedrooms with built-in wardrobes. One of them has access to a small terrace with lovely views. Additionally, there is a fully renovated bathroom with a bathtub.