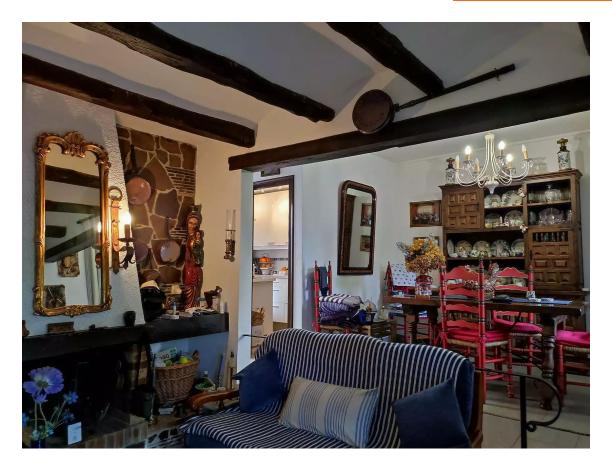

Townhouse with access to a spacious terrace-porch 299.000 €

We invite you to discover this charming rustic-style townhouse, distributed over two floors: the ground floor and the upper floor.

On the ground floor, you will find the living-dining room, which features a small level difference that effectively separates the living area from the dining space. The room is characterized by its wooden beams and stone fireplace, creating a warm and cozy atmosphere. The dining area is located next to the kitchen, which is particularly pleasant due to its brightness. On this same level, there is also a guest bathroom for visitors.