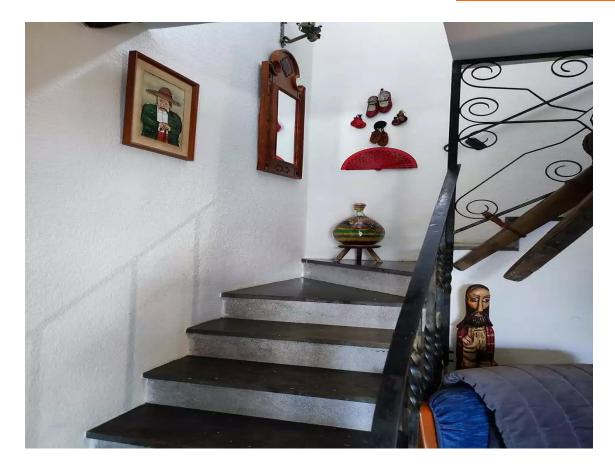

Townhouse with access to a spacious terrace-porch 299.000 €

We invite you to discover this charming rustic-style townhouse, distributed over two floors: the ground floor and the upper floor.

On the ground floor, you will find the living-dining room, which features a small level difference that effectively separates the living area from the dining space. The room is characterized by its wooden beams and stone fireplace, creating a warm and cozy atmosphere. The dining area is located next to the kitchen, which is particularly pleasant due to its brightness. On this same level, there is also a guest bathroom for visitors.