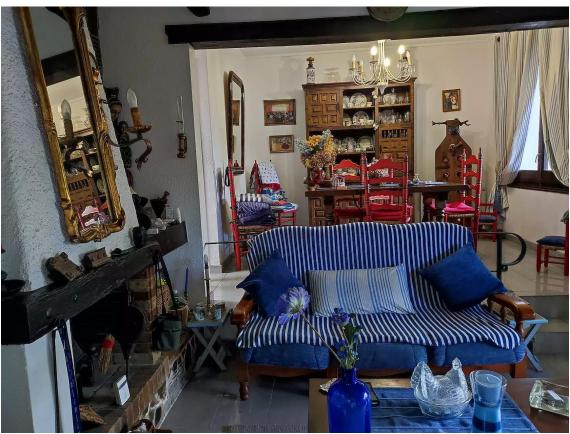

Townhouse with access to a spacious terrace-porch 299.000 €

We invite you to discover this charming rustic-style townhouse, distributed over two floors: the ground floor and the upper floor.

On the ground floor, you will find the living-dining room, which features a small level difference that effectively separates the living area from the dining space. The room is characterized by its wooden beams and stone fireplace, creating a warm and cozy atmosphere. The dining area is located next to the kitchen, which is particularly pleasant due to its brightness. On this same level, there is also a guest bathroom for visitors.