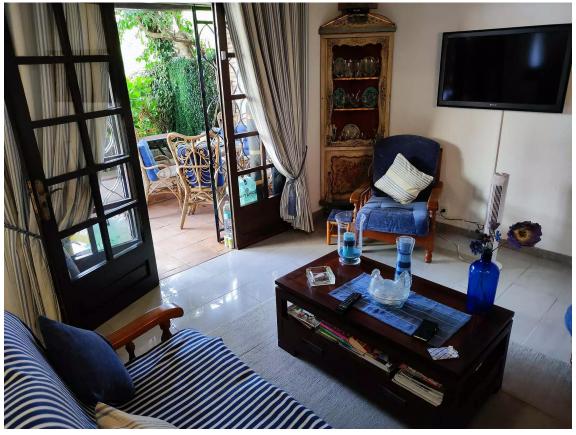

Townhouse with access to a spacious terrace-porch 299.000 €

We invite you to discover this charming rustic-style townhouse, distributed over two floors: the ground floor and the upper floor.

On the ground floor, you will find the living-dining room, which features a small level difference that effectively separates the living area from the dining space. The room is characterized by its wooden beams and stone fireplace, creating a warm and cozy atmosphere. The dining area is located next to the kitchen, which is particularly pleasant due to its brightness. On this same level, there is also a guest bathroom for visitors.

This floor has two exits: the main one, which leads to a large terrace-porch that serves as the entrance, and another that provides access to a small laundry-storage room.

On the upper floor, there are two double bedrooms with built-in wardrobes. One of them has access to a small terrace with lovely views. Additionally, there is a fully renovated bathroom with a bathtub.