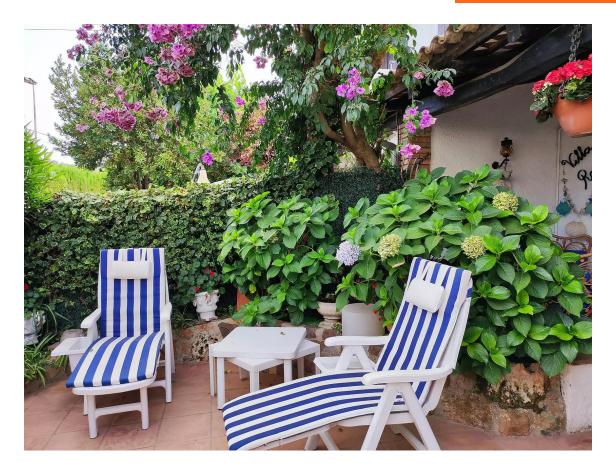

This floor has two exits: the main one, which leads to a large terrace-porch that serves as the entrance, and another that provides access to a small laundry-storage room.

On the upper floor, there are two double bedrooms with built-in wardrobes. One of them has access to a small terrace with lovely views. Additionally, there is a fully renovated bathroom with a bathtub.

The house is sold fully furnished and equipped. Right in front of the property, there is a swimming pool, which residents have access to and can enjoy as a refreshing escape during hot summer days. The location of this home is unbeatable, situated in a quiet residential area with little traffic, limited to local residents. It is also conveniently close to the port, supermarkets, a pharmacy, and entertainment areas.