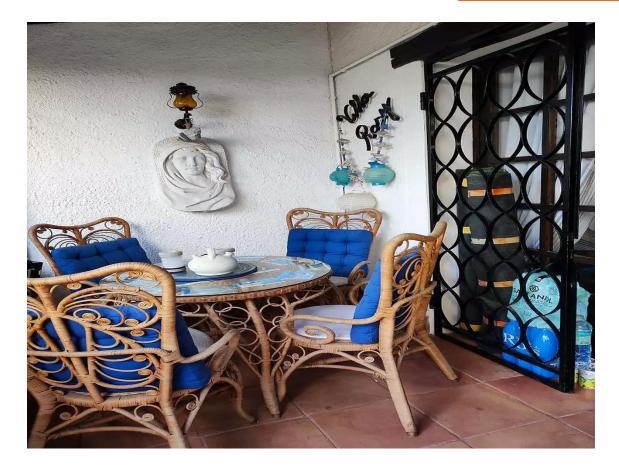

Townhouse with access to a spacious terrace-porch 299.000 €

We invite you to discover this charming rustic-style townhouse, distributed over two floors: the ground floor and the upper floor.

On the ground floor, you will find the living-dining room, which features a small level difference that effectively separates the living area from the dining space. The room is characterized by its wooden beams and stone fireplace, creating a warm and cozy atmosphere. The dining area is located next to the kitchen, which is particularly pleasant due to its brightness. On this same level, there is also a guest bathroom for visitors.

This floor has two exits: the main one, which leads to a large terrace-porch that serves as the entrance, and another that provides access to a small laundry-storage room.

On the upper floor, there are two double bedrooms with built-in wardrobes. One of them has access to a small terrace with lovely views. Additionally, there is a fully renovated bathroom with a bathtub.