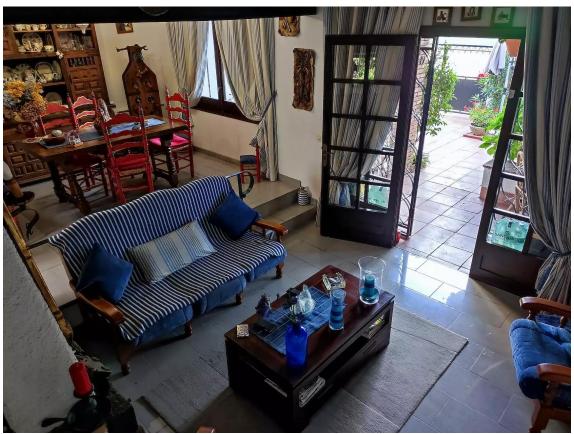

Townhouse with access to a spacious terrace-porch 299.000 €

We invite you to discover this charming rustic-style townhouse, distributed over two floors: the ground floor and the upper floor.

On the ground floor, you will find the living-dining room, which features a small level difference that effectively separates the living area from the dining space. The room is characterized by its wooden beams and stone fireplace, creating a warm and cozy atmosphere. The dining area is located next to the kitchen, which is particularly pleasant due to its brightness. On this same level, there is also a guest bathroom for visitors.

This floor has two exits: the main one, which leads to a large terrace-porch that serves as the entrance, and another that provides access to a small laundry-storage room.

On the upper floor, there are two double bedrooms with built-in wardrobes. One of them has access to a small terrace with lovely views. Additionally, there is a fully renovated bathroom with a bathtub.