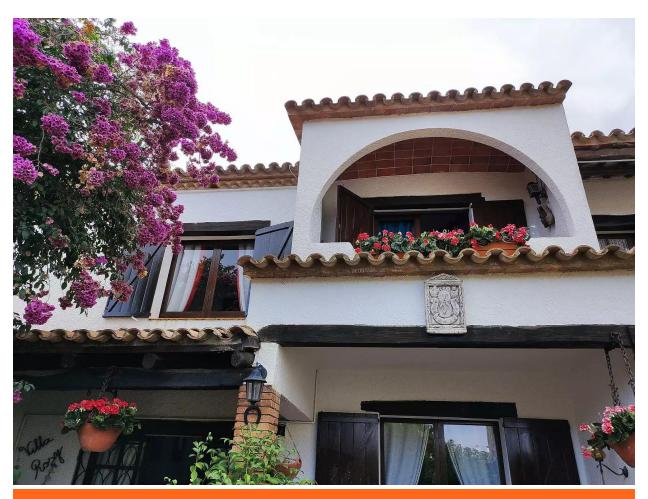

Townhouse with access to a spacious terrace-porch 299.000 €

We invite you to discover this charming rustic-style townhouse, distributed over two floors: the ground floor and the upper floor.

On the ground floor, you will find the living-dining room, which features a small level difference that effectively separates the living area from the dining space. The room is characterized by its wooden beams and stone fireplace, creating a warm and cozy atmosphere. The dining area is located next to the kitchen, which is particularly pleasant due to its brightness. On this same level, there is also a guest bathroom for visitors.

This floor has two exits: the main one, which leads to a large terrace-porch that serves as the entrance, and another that provides access to a small laundry-storage room.

On the upper floor, there are two double bedrooms with built-in wardrobes. One of them has access to a small terrace with lovely views. Additionally, there is a fully renovated bathroom with a bathtub.