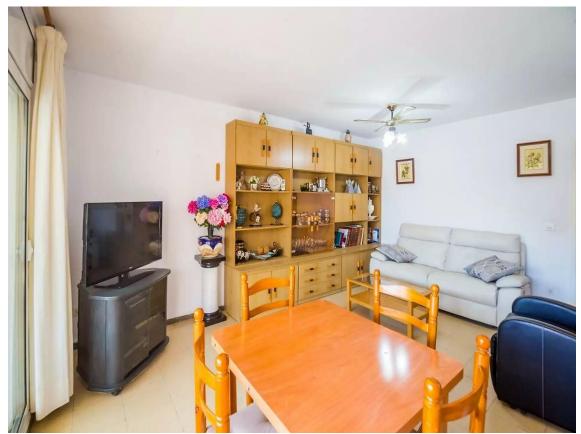

Upon entering, you will find a small hallway that leads to the very bright living-dining room with a wood-burning fireplace. From here, you can access a generous and long terrace facing south. The kitchen is independent, spacious, and fully equipped with everything you need, including a breakfast table. In the night area, you'll find the second bathroom and the other two bedrooms: one double with access to the north-facing terrace and clear views, and another single bedroom with bunk beds and built-in wardrobes. Finally, the master suite has a walk-in closet, a private full bathroom, and access to the main terrace. The apartment is equipped with electric heating and a water heater, as well as aluminum windows with double glazing and automatic blinds. It also includes a parking space in the same building. This apartment is perfect for you and your family! Don't miss the opportunity to visit it.