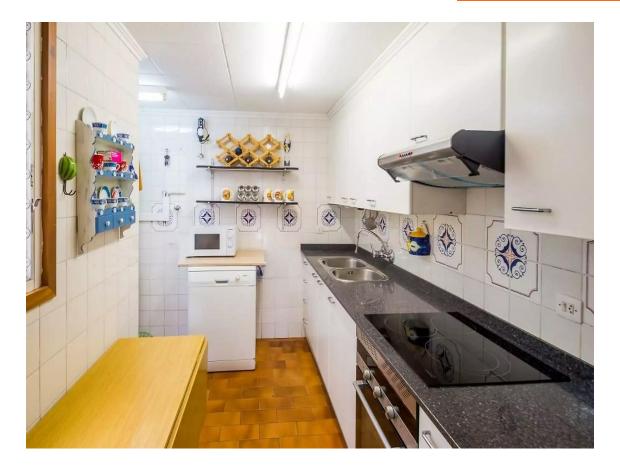

Upon entering, you will find a small hallway that leads to the very bright living-dining room with a wood-burning fireplace. From here, you can access a generous and long terrace facing south. The kitchen is independent, spacious, and fully equipped with everything you need, including a breakfast table. In the night area, you'll find the second bathroom and the other two bedrooms: one double with access to the north-facing terrace and clear views, and another single bedroom with bunk beds and built-in wardrobes. Finally, the master suite has a walk-in closet, a private full bathroom, and access to the main terrace. The apartment is equipped with electric heating and a water heater, as well as aluminum windows with double glazing and automatic blinds. It also includes a parking space in the same building. This apartment is perfect for you and your family! Don't miss the opportunity to visit it.