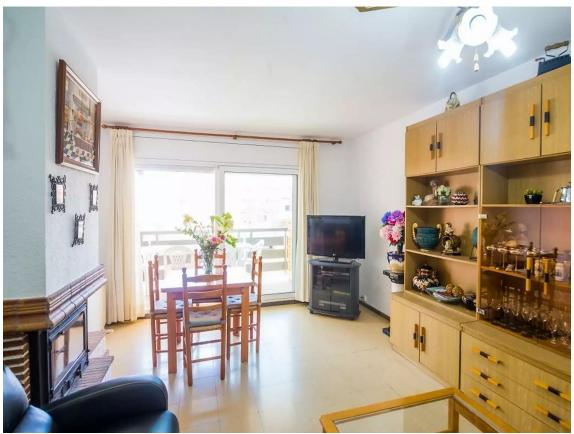

Upon entering, you will find a small hallway that leads to the very bright living-dining room with a wood-burning fireplace. From here, you can access a generous and long terrace facing south. The kitchen is independent, spacious, and fully equipped with everything you need, including a breakfast table. In the night area, you'll find the second bathroom and the other two bedrooms: one double with access to the north-facing terrace and clear views, and another single bedroom with bunk beds and built-in wardrobes. Finally, the master suite has a walk-in closet, a private full bathroom, and access to the main terrace. The apartment is equipped with electric heating and a water heater, as well as aluminum windows with double glazing and automatic blinds. It also includes a parking space in the same building. This apartment is perfect for you and your family! Don't miss the opportunity to visit it.