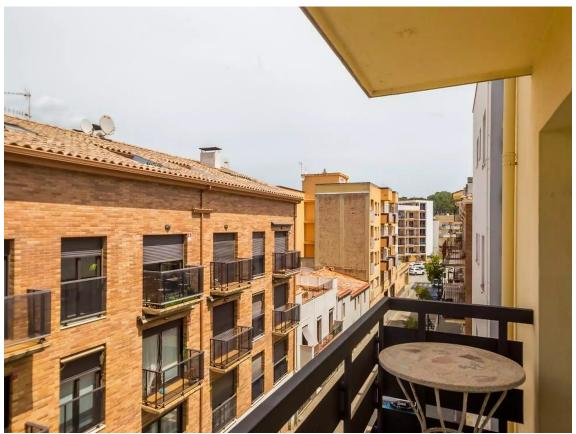

It is located on the third floor with an elevator and has two terraces, one facing north and the other facing south, allowing you to enjoy the sun all day long. Additionally, the apartment has a day area and a night area that occupy the full width of the building.

Upon entering, you will find a small hallway that leads to the very bright living-dining room with a wood-burning fireplace. From here, you can access a generous and long terrace facing south. The kitchen is independent, spacious, and fully equipped with everything you need, including a breakfast table. In the night area, you'll find the second bathroom and the other two bedrooms: one double with access to the north-facing terrace and clear views, and another single bedroom with bunk beds and built-in wardrobes. Finally, the master suite has a walk-in closet, a private full bathroom, and access to the main terrace. The apartment is equipped with electric heating and a water heater, as well as aluminum windows with double glazing and automatic blinds. It also includes a parking space in the same building. This apartment is perfect for you and your family! Don't miss the opportunity to visit it.