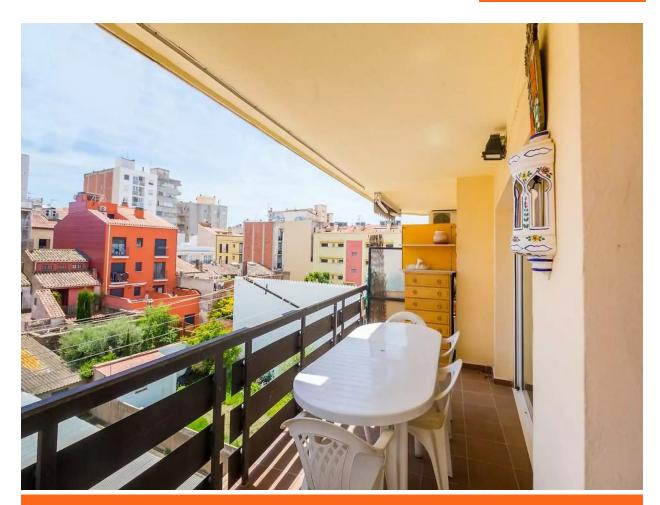

It is located on the third floor with an elevator and has two terraces, one facing north and the other facing south, allowing you to enjoy the sun all day long. Additionally, the apartment has a day area and a night area that occupy the full width of the building.

Upon entering, you will find a small hallway that leads to the very bright living-dining room with a wood-burning fireplace. From here, you can access a generous and long terrace facing south. The kitchen is independent, spacious, and fully equipped with everything you need, including a breakfast table. In the night area, you'll find the second bathroom and the other two bedrooms: one double with access to the north-facing terrace and clear views, and another single bedroom with bunk beds and built-in wardrobes. Finally, the master suite has a walk-in closet, a private full bathroom, and access to the main terrace. The apartment is equipped with electric heating and a water heater, as well as aluminum windows with double glazing and automatic blinds. It also includes a parking space in the same building. This apartment is perfect for you and your family! Don't miss the opportunity to visit it.