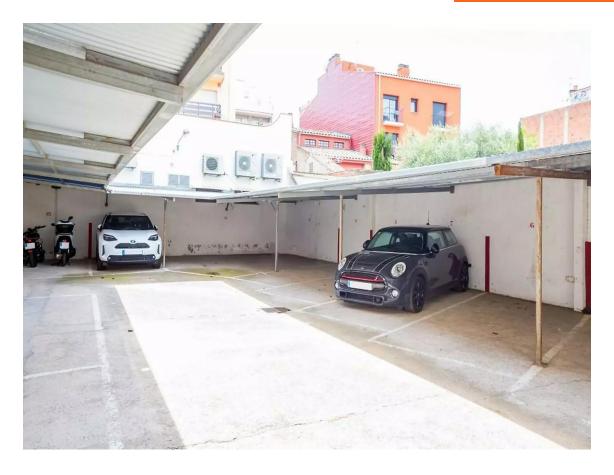

Upon entering, you will find a small hallway that leads to the very bright living-dining room with a wood-burning fireplace. From here, you can access a generous and long terrace facing south. The kitchen is independent, spacious, and fully equipped with everything you need, including a breakfast table. In the night area, you'll find the second bathroom and the other two bedrooms: one double with access to the north-facing terrace and clear views, and another single bedroom with bunk beds and built-in wardrobes. Finally, the master suite has a walk-in closet, a private full bathroom, and access to the main terrace. The apartment is equipped with electric heating and a water heater, as well as aluminum windows with double glazing and automatic blinds. It also includes a parking space in the same building. This apartment is perfect for you and your family! Don't miss the opportunity to visit it.

info@giscom.cat www.giscom.cat 972 611 023

Transaction: Sale Category: Flat

Municipality:Baix EmpordàSurface area:100 m²Rooms:3Bathrooms:2 bathrooms

Parking: Yes Terrace: Yes Central heating: Yes Lift: Yes