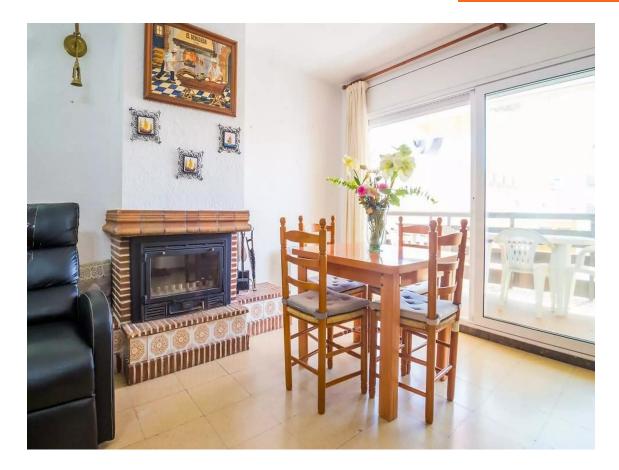

Upon entering, you will find a small hallway that leads to the very bright living-dining room with a wood-burning fireplace. From here, you can access a generous and long terrace facing south. The kitchen is independent, spacious, and fully equipped with everything you need, including a breakfast table. In the night area, you'll find the second bathroom and the other two bedrooms: one double with access to the north-facing terrace and clear views, and another single bedroom with bunk beds and built-in wardrobes. Finally, the master suite has a walk-in closet, a private full bathroom, and access to the main terrace. The apartment is equipped with electric heating and a water heater, as well as aluminum windows with double glazing and automatic blinds. It also includes a parking space in the same building. This apartment is perfect for you and your family! Don't miss the opportunity to visit it.