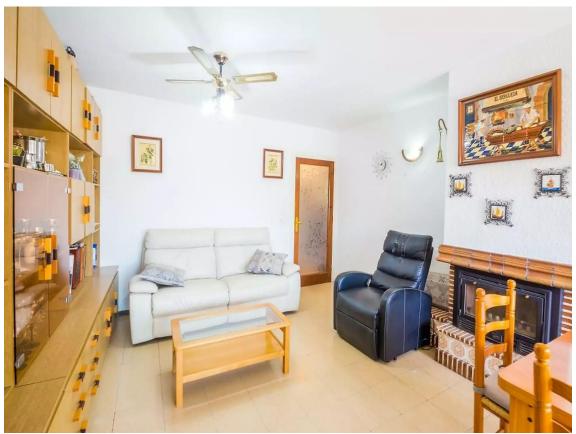

Upon entering, you will find a small hallway that leads to the very bright living-dining room with a wood-burning fireplace. From here, you can access a generous and long terrace facing south. The kitchen is independent, spacious, and fully equipped with everything you need, including a breakfast table. In the night area, you'll find the second bathroom and the other two bedrooms: one double with access to the north-facing terrace and clear views, and another single bedroom with bunk beds and built-in wardrobes. Finally, the master suite has a walk-in closet, a private full bathroom, and access to the main terrace. The apartment is equipped with electric heating and a water heater, as well as aluminum windows with double glazing and automatic blinds. It also includes a parking space in the same building. This apartment is perfect for you and your family! Don't miss the opportunity to visit it.