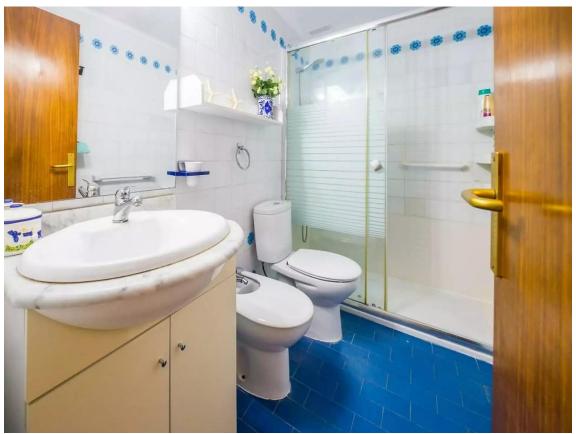

The property consists of a living-dining room, kitchen, and 2 bathrooms, as well as 2 double bedrooms (one with an en-suite bathroom) and 1 single bedroom, all with fitted wardrobes and access to a balcony or terrace.

Upon entering, you will find a small hallway that leads to the very bright living-dining room with a wood-burning fireplace. From here, you can access a generous and long terrace facing south. The kitchen is independent, spacious, and fully equipped with everything you need, including a breakfast table. In the night area, you'll find the second bathroom and the other two bedrooms: one double with access to the north-facing terrace and clear views, and another single bedroom with bunk beds and built-in wardrobes. Finally, the master suite has a walk-in closet, a private full bathroom, and access to the main terrace. The apartment is equipped with electric heating and a water heater, as well as aluminum windows with double glazing and automatic blinds. It also includes a parking space in the same building. This apartment is perfect for you and your family! Don't miss the opportunity to visit it.