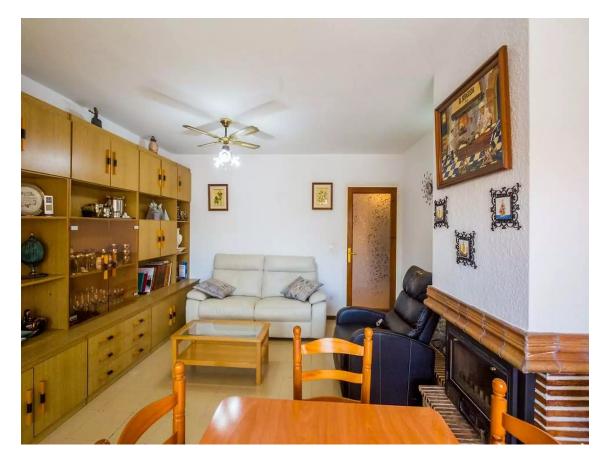

Upon entering, you will find a small hallway that leads to the very bright living-dining room with a wood-burning fireplace. From here, you can access a generous and long terrace facing south. The kitchen is independent, spacious, and fully equipped with everything you need, including a breakfast table. In the night area, you'll find the second bathroom and the other two bedrooms: one double with access to the north-facing terrace and clear views, and another single bedroom with bunk beds and built-in wardrobes. Finally, the master suite has a walk-in closet, a private full bathroom, and access to the main terrace. The apartment is equipped with electric heating and a water heater, as well as aluminum windows with double glazing and automatic blinds. It also includes a parking space in the same building. This apartment is perfect for you and your family! Don't miss the opportunity to visit it.