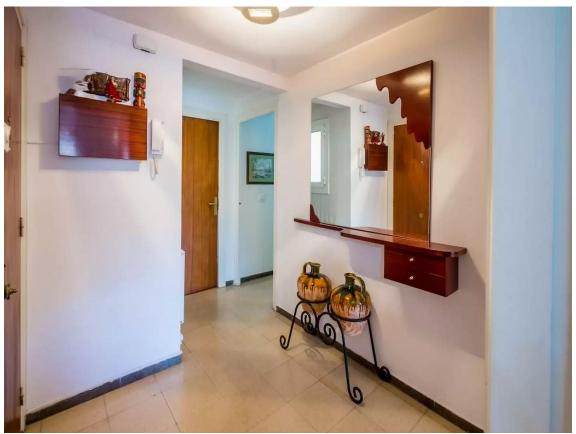

Upon entering, you will find a small hallway that leads to the very bright living-dining room with a wood-burning fireplace. From here, you can access a generous and long terrace facing south. The kitchen is independent, spacious, and fully equipped with everything you need, including a breakfast table. In the night area, you'll find the second bathroom and the other two bedrooms: one double with access to the north-facing terrace and clear views, and another single bedroom with bunk beds and built-in wardrobes. Finally, the master suite has a walk-in closet, a private full bathroom, and access to the main terrace. The apartment is equipped with electric heating and a water heater, as well as aluminum windows with double glazing and automatic blinds. It also includes a parking space in the same building. This apartment is perfect for you and your family! Don't miss the opportunity to visit it.