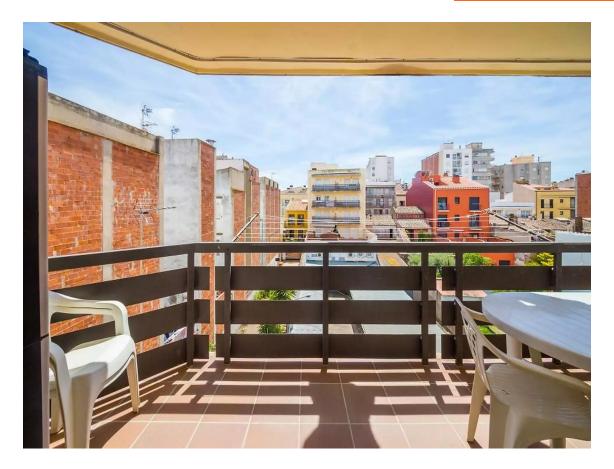

It is located on the third floor with an elevator and has two terraces, one facing north and the other facing south, allowing you to enjoy the sun all day long. Additionally, the apartment has a day area and a night area that occupy the full width of the building.

Upon entering, you will find a small hallway that leads to the very bright living-dining room with a wood-burning fireplace. From here, you can access a generous and long terrace facing south. The kitchen is independent, spacious, and fully equipped with everything you need, including a breakfast table. In the night area, you'll find the second bathroom and the other two bedrooms: one double with access to the north-facing terrace and clear views, and another single bedroom with bunk beds and built-in wardrobes. Finally, the master suite has a walk-in closet, a private full bathroom, and access to the main terrace. The apartment is equipped with electric heating and a water heater, as well as aluminum windows with double glazing and automatic blinds. It also includes a parking space in the same building. This apartment is perfect for you and your family! Don't miss the opportunity to visit it.