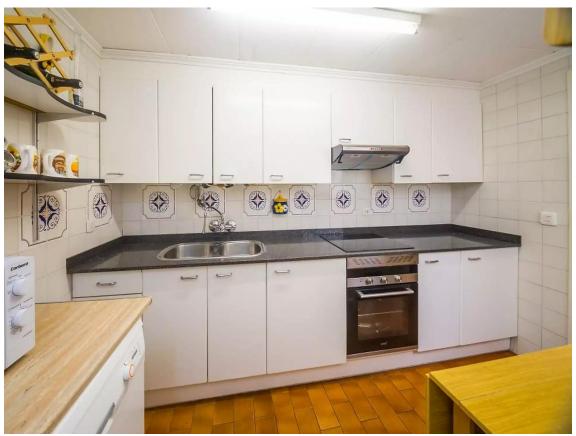

Upon entering, you will find a small hallway that leads to the very bright living-dining room with a wood-burning fireplace. From here, you can access a generous and long terrace facing south. The kitchen is independent, spacious, and fully equipped with everything you need, including a breakfast table. In the night area, you'll find the second bathroom and the other two bedrooms: one double with access to the north-facing terrace and clear views, and another single bedroom with bunk beds and built-in wardrobes. Finally, the master suite has a walk-in closet, a private full bathroom, and access to the main terrace. The apartment is equipped with electric heating and a water heater, as well as aluminum windows with double glazing and automatic blinds. It also includes a parking space in the same building. This apartment is perfect for you and your family! Don't miss the opportunity to visit it.