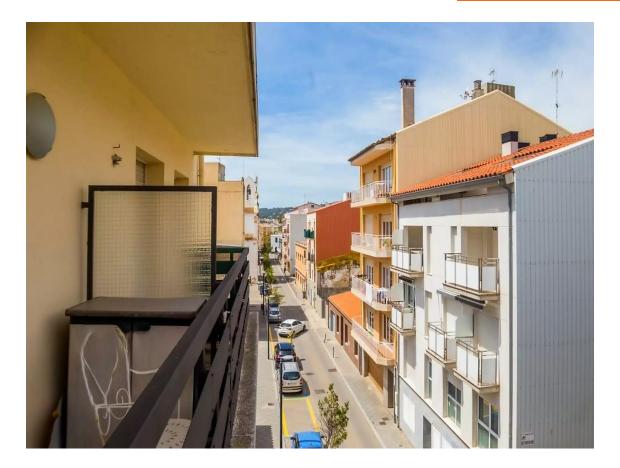

It is located on the third floor with an elevator and has two terraces, one facing north and the other facing south, allowing you to enjoy the sun all day long. Additionally, the apartment has a day area and a night area that occupy the full width of the building.

Upon entering, you will find a small hallway that leads to the very bright living-dining room with a wood-burning fireplace. From here, you can access a generous and long terrace facing south. The kitchen is independent, spacious, and fully equipped with everything you need, including a breakfast table. In the night area, you'll find the second bathroom and the other two bedrooms: one double with access to the north-facing terrace and clear views, and another single bedroom with bunk beds and built-in wardrobes. Finally, the master suite has a walk-in closet, a private full bathroom, and access to the main terrace. The apartment is equipped with electric heating and a water heater, as well as aluminum windows with double glazing and automatic blinds. It also includes a parking space in the same building. This apartment is perfect for you and your family! Don't miss the opportunity to visit it.