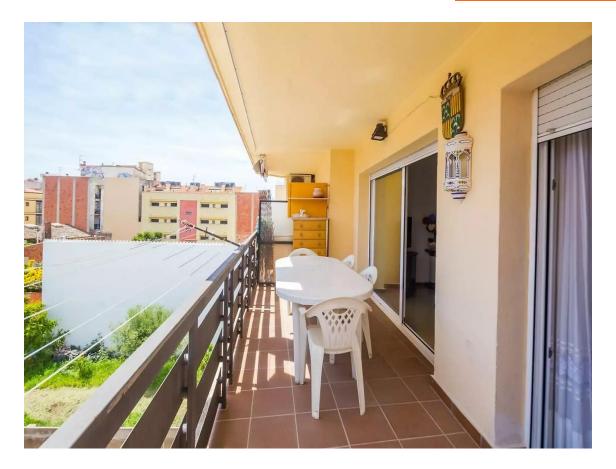

It is located on the third floor with an elevator and has two terraces, one facing north and the other facing south, allowing you to enjoy the sun all day long. Additionally, the apartment has a day area and a night area that occupy the full width of the building.

Upon entering, you will find a small hallway that leads to the very bright living-dining room with a wood-burning fireplace. From here, you can access a generous and long terrace facing south. The kitchen is independent, spacious, and fully equipped with everything you need, including a breakfast table. In the night area, you'll find the second bathroom and the other two bedrooms: one double with access to the north-facing terrace and clear views, and another single bedroom with bunk beds and built-in wardrobes. Finally, the master suite has a walk-in closet, a private full bathroom, and access to the main terrace. The apartment is equipped with electric heating and a water heater, as well as aluminum windows with double glazing and automatic blinds. It also includes a parking space in the same building. This apartment is perfect for you and your family! Don't miss the opportunity to visit it.