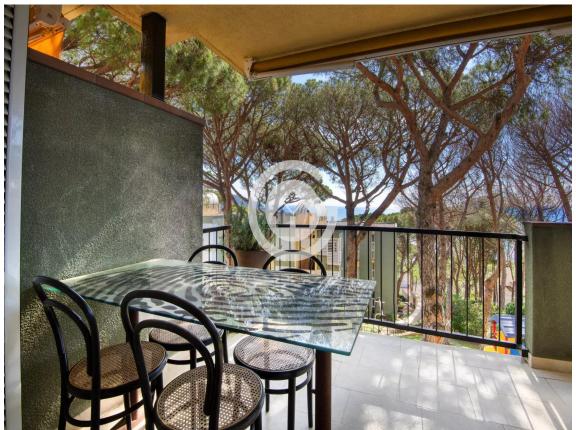

The apartment itself is a gem. With a spacious living-dining room with fireplace for those cozy moments of relaxation, and a terrace that invites you to contemplate the sea views while enjoying an outdoor meal. The kitchen is fully equipped, and the three double bedrooms ensure more than enough space for the whole family or guests. Plus, with two complete exterior bathrooms with showers, comfort is assured.

This property has been completely renovated with high-quality finishes, aluminum windows with double glazing for optimal acoustic and thermal insulation, ceramic tile flooring that combines elegance and easy maintenance, and an awning on the terrace for sunny days.