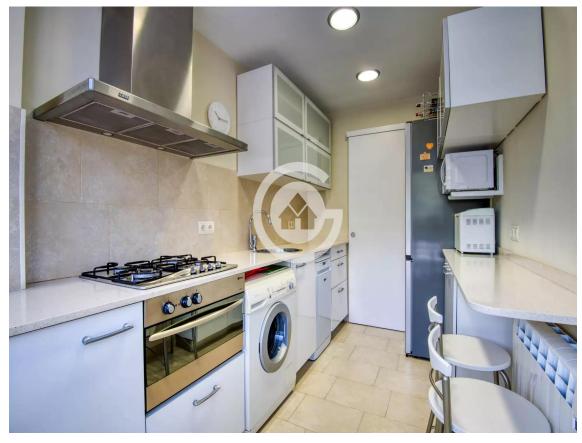

The apartment itself is a gem. With a spacious living-dining room with fireplace for those cozy moments of relaxation, and a terrace that invites you to contemplate the sea views while enjoying an outdoor meal. The kitchen is fully equipped, and the three double bedrooms ensure more than enough space for the whole family or guests. Plus, with two complete exterior bathrooms with showers, comfort is assured.

This property has been completely renovated with high-quality finishes, aluminum windows with double glazing for optimal acoustic and thermal insulation, ceramic tile flooring that combines elegance and easy maintenance, and an awning on the terrace for sunny days.