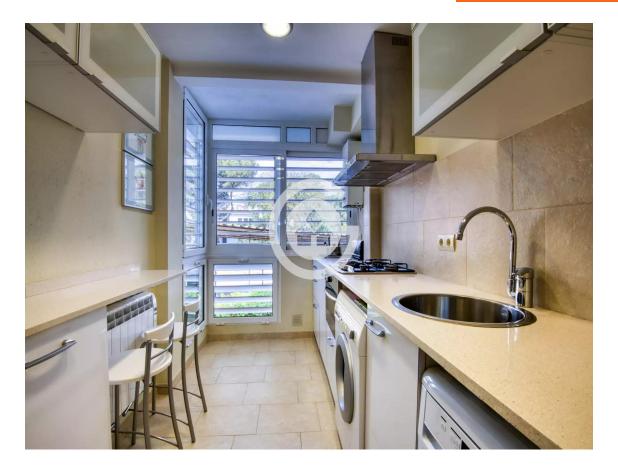

The apartment itself is a gem. With a spacious living-dining room with fireplace for those cozy moments of relaxation, and a terrace that invites you to contemplate the sea views while enjoying an outdoor meal. The kitchen is fully equipped, and the three double bedrooms ensure more than enough space for the whole family or guests. Plus, with two complete exterior bathrooms with showers, comfort is assured.

This property has been completely renovated with high-quality finishes, aluminum windows with double glazing for optimal acoustic and thermal insulation, ceramic tile flooring that combines elegance and easy maintenance, and an awning on the terrace for sunny days.