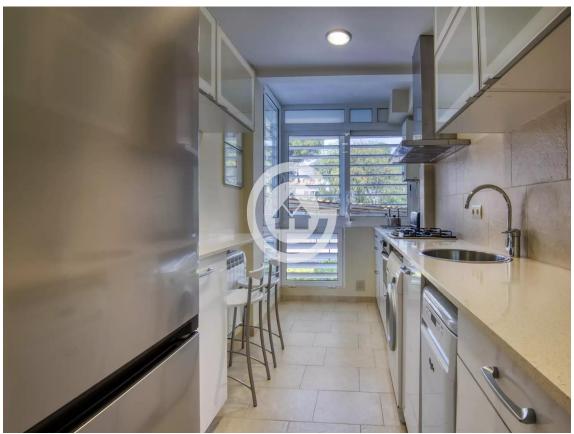

The apartment itself is a gem. With a spacious living-dining room with fireplace for those cozy moments of relaxation, and a terrace that invites you to contemplate the sea views while enjoying an outdoor meal. The kitchen is fully equipped, and the three double bedrooms ensure more than enough space for the whole family or guests. Plus, with two complete exterior bathrooms with showers, comfort is assured.

This property has been completely renovated with high-quality finishes, aluminum windows with double glazing for optimal acoustic and thermal insulation, ceramic tile flooring that combines elegance and easy maintenance, and an awning on the terrace for sunny days.