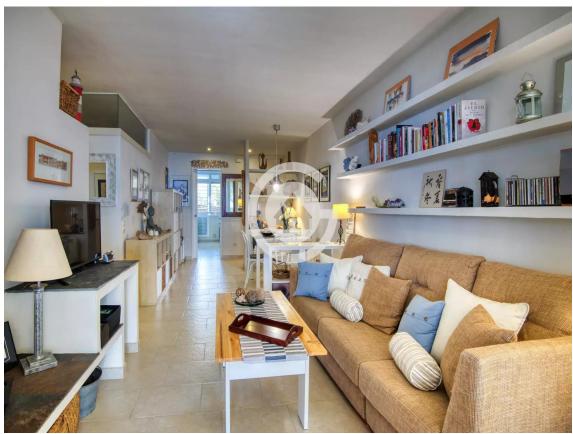

The apartment itself is a gem. With a spacious living-dining room with fireplace for those cozy moments of relaxation, and a terrace that invites you to contemplate the sea views while enjoying an outdoor meal. The kitchen is fully equipped, and the three double bedrooms ensure more than enough space for the whole family or guests. Plus, with two complete exterior bathrooms with showers, comfort is assured.

This property has been completely renovated with high-quality finishes, aluminum windows with double glazing for optimal acoustic and thermal insulation, ceramic tile flooring that combines elegance and easy maintenance, and an awning on the terrace for sunny days.