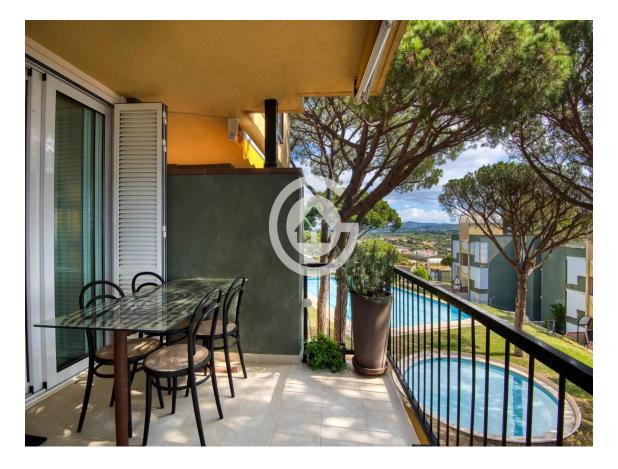

The apartment itself is a gem. With a spacious living-dining room with fireplace for those cozy moments of relaxation, and a terrace that invites you to contemplate the sea views while enjoying an outdoor meal. The kitchen is fully equipped, and the three double bedrooms ensure more than enough space for the whole family or guests. Plus, with two complete exterior bathrooms with showers, comfort is assured.

This property has been completely renovated with high-quality finishes, aluminum windows with double glazing for optimal acoustic and thermal insulation, ceramic tile flooring that combines elegance and easy maintenance, and an awning on the terrace for sunny days.

This exclusive residential complex offers everything you need to fully enjoy your leisure time. From concierge service to sports facilities including tennis, basketball courts, and two swimming pools you'll always find something to do here!