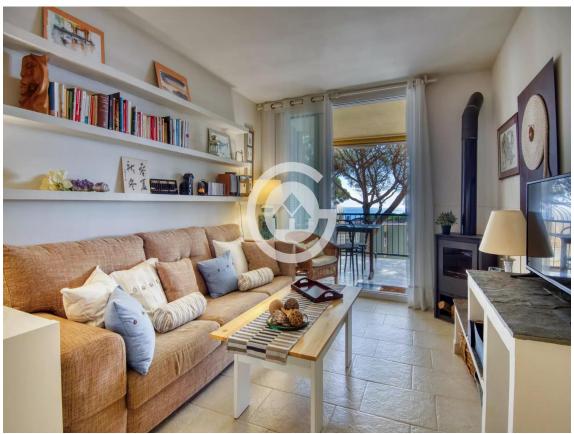

The apartment itself is a gem. With a spacious living-dining room with fireplace for those cozy moments of relaxation, and a terrace that invites you to contemplate the sea views while enjoying an outdoor meal. The kitchen is fully equipped, and the three double bedrooms ensure more than enough space for the whole family or guests. Plus, with two complete exterior bathrooms with showers, comfort is assured.

This property has been completely renovated with high-quality finishes, aluminum windows with double glazing for optimal acoustic and thermal insulation, ceramic tile flooring that combines elegance and easy maintenance, and an awning on the terrace for sunny days.