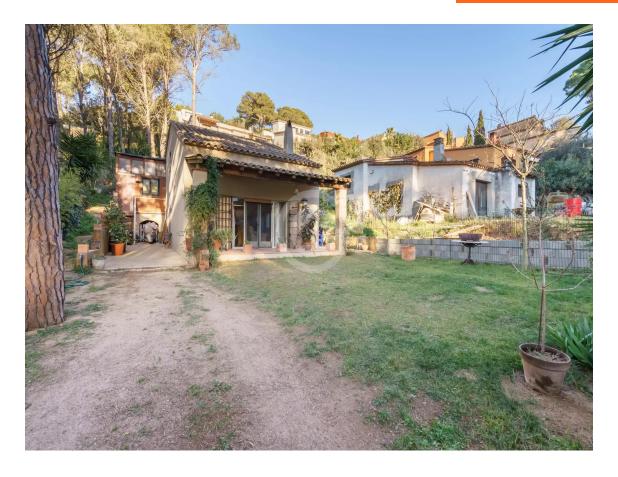

Tranquil oasis well-connected in Residencial Begur 290.000 €

Cozy secluded house renovated in 2020, located in a quiet yet well-connected area of Residencial Begur. The house is distributed over two floors in a large, open-plan space on a 414m² plot. On the ground floor, we find the living-dining room with a double-height ceiling, a fireplace, an open kitchen, a small pantry, a toilet, and the garden with a porch facing southwest. On the first floor, there is a suite with a full bathroom with a shower, a second bedroom with a bathroom also with a shower, a small office space, and a dining-kitchen area with access to the garden. The house is very bright, located on a very flat and square plot, with heating by fireplace and electric radiators on the first floor, wooden floors and windows, and a vehicle parking area. The house is in very good condition and within walking distance of the town of Begur and the beaches.