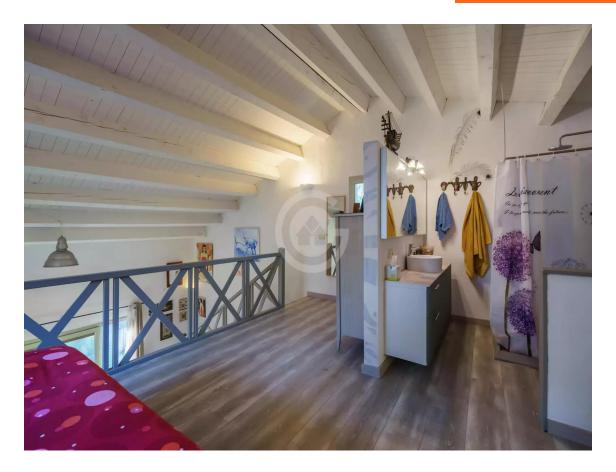

Tranquil oasis well-connected in Residencial Begur 290.000 €

Cozy secluded house renovated in 2020, located in a quiet yet well-connected area of Residencial Begur. The house is distributed over two floors in a large, open-plan space on a 414m² plot. On the ground floor, we find the living-dining room with a double-height ceiling, a fireplace, an open kitchen, a small pantry, a toilet, and the garden with a porch facing southwest. On the first floor, there is a suite with a full bathroom with a shower, a second bedroom with a bathroom also with a shower, a small office space, and a dining-kitchen area with access to the garden. The house is very bright, located on a very flat and square plot, with heating by fireplace and electric radiators on the first floor, wooden floors and windows, and a vehicle parking area. The house is in very good condition and within walking distance of the town of Begur and the beaches.