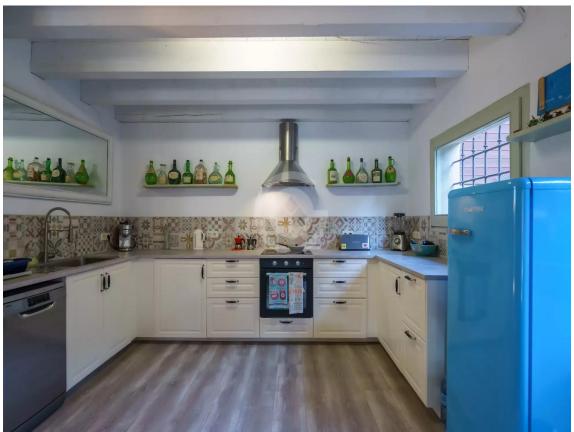

Tranquil oasis well-connected in Residencial Begur 290.000 €

Cozy secluded house renovated in 2020, located in a quiet yet well-connected area of Residencial Begur. The house is distributed over two floors in a large, open-plan space on a 414m² plot. On the ground floor, we find the living-dining room with a double-height ceiling, a fireplace, an open kitchen, a small pantry, a toilet, and the garden with a porch facing southwest. On the first floor, there is a suite with a full bathroom with a shower, a second bedroom with a bathroom also with a shower, a small office space, and a dining-kitchen area with access to the garden. The house is very bright, located on a very flat and square plot, with heating by fireplace and electric radiators on the first floor, wooden floors and windows, and a vehicle parking area. The house is in very good condition and within walking distance of the town of Begur and the beaches.