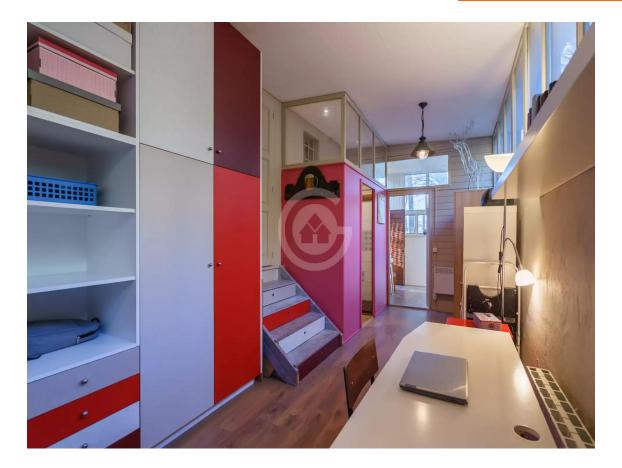

Tranquil oasis well-connected in Residencial Begur 290.000 €

Cozy secluded house renovated in 2020, located in a quiet yet well-connected area of Residencial Begur. The house is distributed over two floors in a large, open-plan space on a 414m² plot. On the ground floor, we find the living-dining room with a double-height ceiling, a fireplace, an open kitchen, a small pantry, a toilet, and the garden with a porch facing southwest. On the first floor, there is a suite with a full bathroom with a shower, a second bedroom with a bathroom also with a shower, a small office space, and a dining-kitchen area with access to the garden. The house is very bright, located on a very flat and square plot, with heating by fireplace and electric radiators on the first floor, wooden floors and windows, and a vehicle parking area. The house is in very good condition and within walking distance of the town of Begur and the beaches.