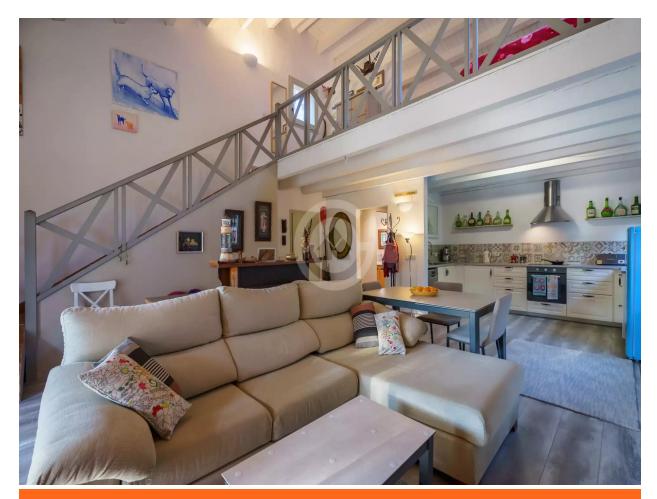

Tranquil oasis well-connected in Residencial Begur 290.000 €

Cozy secluded house renovated in 2020, located in a quiet yet well-connected area of Residencial Begur. The house is distributed over two floors in a large, open-plan space on a 414m² plot. On the ground floor, we find the living-dining room with a double-height ceiling, a fireplace, an open kitchen, a small pantry, a toilet, and the garden with a porch facing southwest. On the first floor, there is a suite with a full bathroom with a shower, a second bedroom with a bathroom also with a shower, a small office space, and a dining-kitchen area with access to the garden. The house is very bright, located on a very flat and square plot, with heating by fireplace and electric radiators on the first floor, wooden floors and windows, and a vehicle parking area. The house is in very good condition and within walking distance of the town of Begur and the beaches.