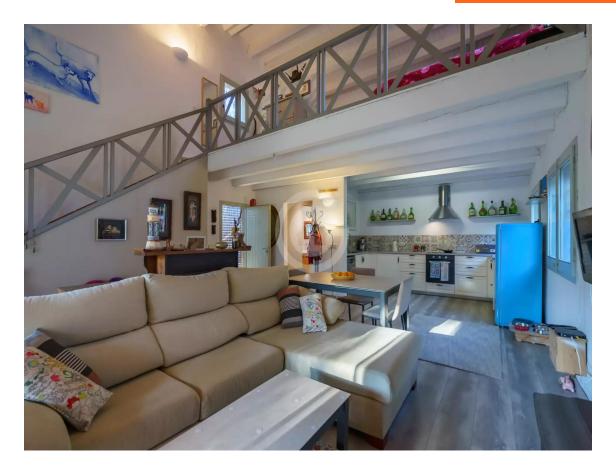

Tranquil oasis well-connected in Residencial Begur 290.000 €

Cozy secluded house renovated in 2020, located in a quiet yet well-connected area of Residencial Begur. The house is distributed over two floors in a large, open-plan space on a 414m² plot. On the ground floor, we find the living-dining room with a double-height ceiling, a fireplace, an open kitchen, a small pantry, a toilet, and the garden with a porch facing southwest. On the first floor, there is a suite with a full bathroom with a shower, a second bedroom with a bathroom also with a shower, a small office space, and a dining-kitchen area with access to the garden. The house is very bright, located on a very flat and square plot, with heating by fireplace and electric radiators on the first floor, wooden floors and windows, and a vehicle parking area. The house is in very good condition and within walking distance of the town of Begur and the beaches.