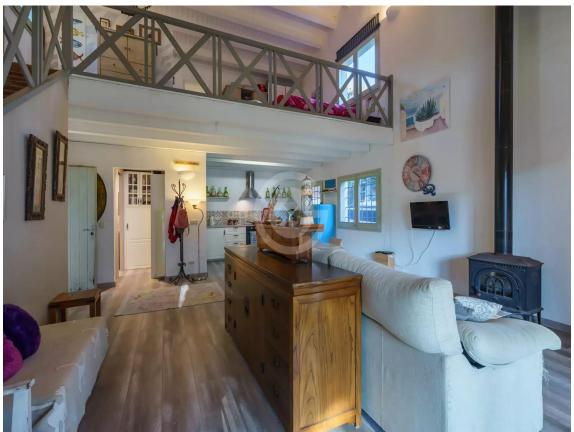

Tranquil oasis well-connected in Residencial Begur 290.000 €

Cozy secluded house renovated in 2020, located in a quiet yet well-connected area of Residencial Begur. The house is distributed over two floors in a large, open-plan space on a 414m² plot. On the ground floor, we find the living-dining room with a double-height ceiling, a fireplace, an open kitchen, a small pantry, a toilet, and the garden with a porch facing southwest. On the first floor, there is a suite with a full bathroom with a shower, a second bedroom with a bathroom also with a shower, a small office space, and a dining-kitchen area with access to the garden. The house is very bright, located on a very flat and square plot, with heating by fireplace and electric radiators on the first floor, wooden floors and windows, and a vehicle parking area. The house is in very good condition and within walking distance of the town of Begur and the beaches.