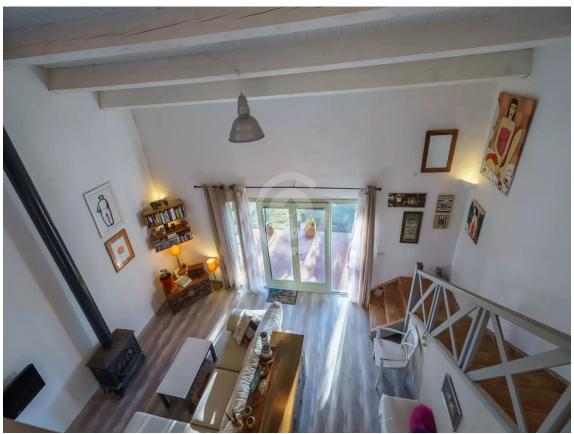

Tranquil oasis well-connected in Residencial Begur 290.000 €

Cozy secluded house renovated in 2020, located in a quiet yet well-connected area of Residencial Begur. The house is distributed over two floors in a large, open-plan space on a 414m² plot. On the ground floor, we find the living-dining room with a double-height ceiling, a fireplace, an open kitchen, a small pantry, a toilet, and the garden with a porch facing southwest. On the first floor, there is a suite with a full bathroom with a shower, a second bedroom with a bathroom also with a shower, a small office space, and a dining-kitchen area with access to the garden. The house is very bright, located on a very flat and square plot, with heating by fireplace and electric radiators on the first floor, wooden floors and windows, and a vehicle parking area. The house is in very good condition and within walking distance of the town of Begur and the beaches.