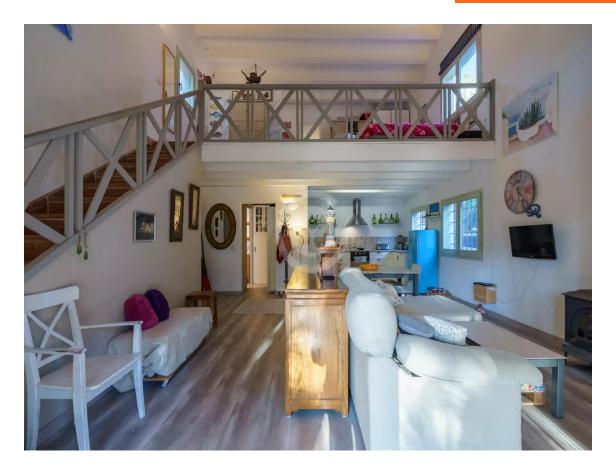

Tranquil oasis well-connected in Residencial Begur 290.000 €

Cozy secluded house renovated in 2020, located in a quiet yet well-connected area of Residencial Begur. The house is distributed over two floors in a large, open-plan space on a 414m² plot. On the ground floor, we find the living-dining room with a double-height ceiling, a fireplace, an open kitchen, a small pantry, a toilet, and the garden with a porch facing southwest. On the first floor, there is a suite with a full bathroom with a shower, a second bedroom with a bathroom also with a shower, a small office space, and a dining-kitchen area with access to the garden. The house is very bright, located on a very flat and square plot, with heating by fireplace and electric radiators on the first floor, wooden floors and windows, and a vehicle parking area. The house is in very good condition and within walking distance of the town of Begur and the beaches.