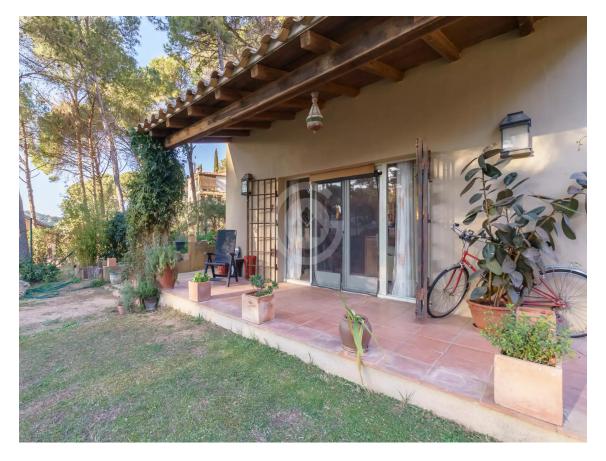

Tranquil oasis well-connected in Residencial Begur 290.000 €

Cozy secluded house renovated in 2020, located in a quiet yet well-connected area of Residencial Begur. The house is distributed over two floors in a large, open-plan space on a 414m² plot. On the ground floor, we find the living-dining room with a double-height ceiling, a fireplace, an open kitchen, a small pantry, a toilet, and the garden with a porch facing southwest. On the first floor, there is a suite with a full bathroom with a shower, a second bedroom with a bathroom also with a shower, a small office space, and a dining-kitchen area with access to the garden. The house is very bright, located on a very flat and square plot, with heating by fireplace and electric radiators on the first floor, wooden floors and windows, and a vehicle parking area. The house is in very good condition and within walking distance of the town of Begur and the beaches.