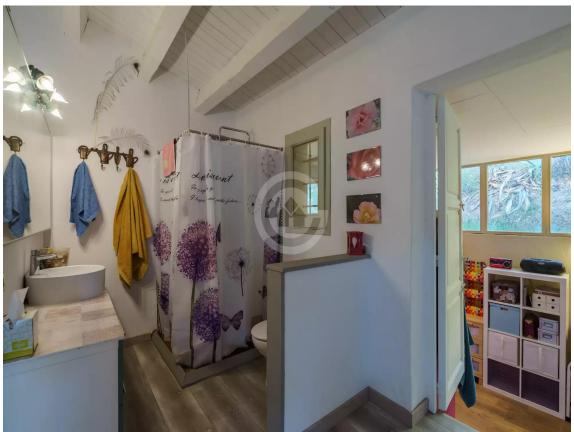

Tranquil oasis well-connected in Residencial Begur 290.000 €

Cozy secluded house renovated in 2020, located in a quiet yet well-connected area of Residencial Begur. The house is distributed over two floors in a large, open-plan space on a 414m² plot. On the ground floor, we find the living-dining room with a double-height ceiling, a fireplace, an open kitchen, a small pantry, a toilet, and the garden with a porch facing southwest. On the first floor, there is a suite with a full bathroom with a shower, a second bedroom with a bathroom also with a shower, a small office space, and a dining-kitchen area with access to the garden. The house is very bright, located on a very flat and square plot, with heating by fireplace and electric radiators on the first floor, wooden floors and windows, and a vehicle parking area. The house is in very good condition and within walking distance of the town of Begur and the beaches.