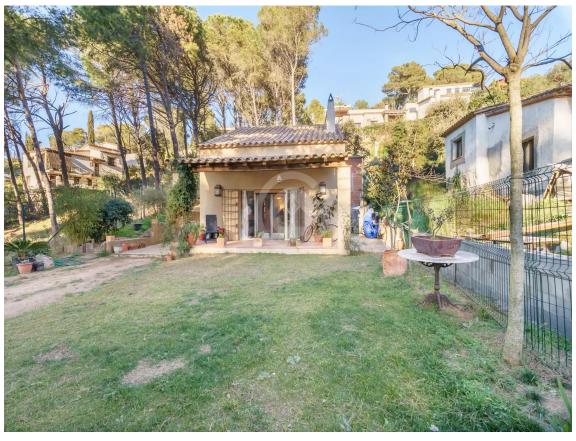

Tranquil oasis well-connected in Residencial Begur 290.000 €

Cozy secluded house renovated in 2020, located in a quiet yet well-connected area of Residencial Begur. The house is distributed over two floors in a large, open-plan space on a 414m² plot. On the ground floor, we find the living-dining room with a double-height ceiling, a fireplace, an open kitchen, a small pantry, a toilet, and the garden with a porch facing southwest. On the first floor, there is a suite with a full bathroom with a shower, a second bedroom with a bathroom also with a shower, a small office space, and a dining-kitchen area with access to the garden. The house is very bright, located on a very flat and square plot, with heating by fireplace and electric radiators on the first floor, wooden floors and windows, and a vehicle parking area. The house is in very good condition and within walking distance of the town of Begur and the beaches.