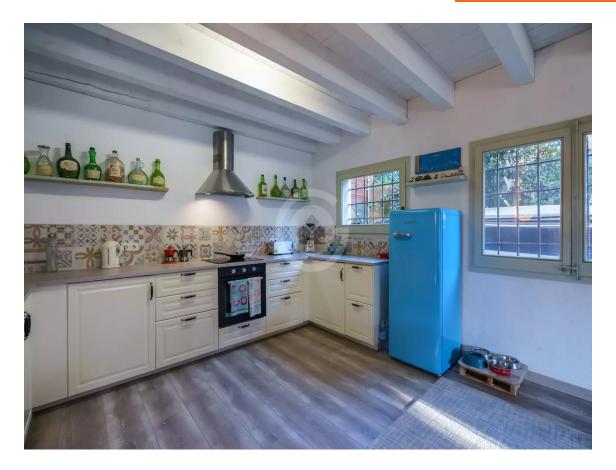

Tranquil oasis well-connected in Residencial Begur 290.000 €

Cozy secluded house renovated in 2020, located in a quiet yet well-connected area of Residencial Begur. The house is distributed over two floors in a large, open-plan space on a 414m² plot. On the ground floor, we find the living-dining room with a double-height ceiling, a fireplace, an open kitchen, a small pantry, a toilet, and the garden with a porch facing southwest. On the first floor, there is a suite with a full bathroom with a shower, a second bedroom with a bathroom also with a shower, a small office space, and a dining-kitchen area with access to the garden. The house is very bright, located on a very flat and square plot, with heating by fireplace and electric radiators on the first floor, wooden floors and windows, and a vehicle parking area. The house is in very good condition and within walking distance of the town of Begur and the beaches.