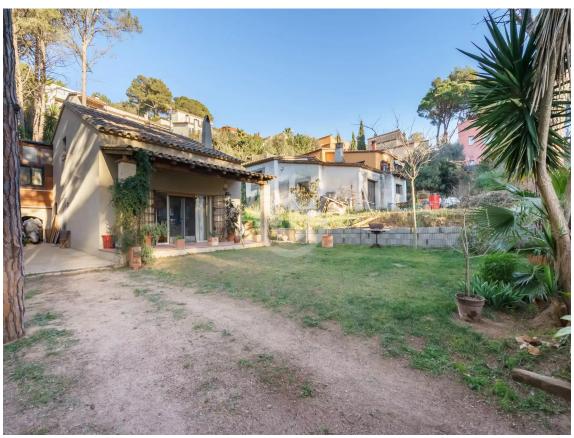

Tranquil oasis well-connected in Residencial Begur 290.000 €

Cozy secluded house renovated in 2020, located in a quiet yet well-connected area of Residencial Begur. The house is distributed over two floors in a large, open-plan space on a 414m² plot. On the ground floor, we find the living-dining room with a double-height ceiling, a fireplace, an open kitchen, a small pantry, a toilet, and the garden with a porch facing southwest. On the first floor, there is a suite with a full bathroom with a shower, a second bedroom with a bathroom also with a shower, a small office space, and a dining-kitchen area with access to the garden. The house is very bright, located on a very flat and square plot, with heating by fireplace and electric radiators on the first floor, wooden floors and windows, and a vehicle parking area. The house is in very good condition and within walking distance of the town of Begur and the beaches.