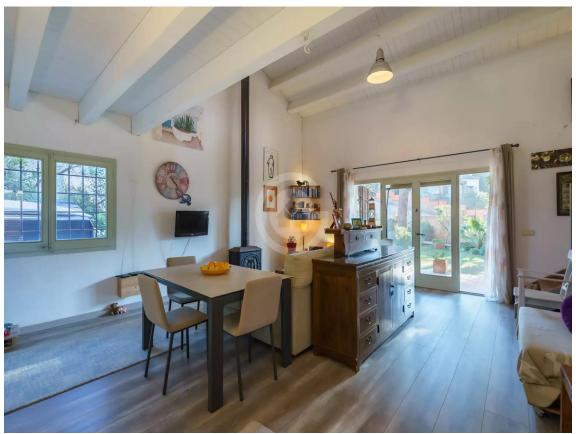

Tranquil oasis well-connected in Residencial Begur 290.000 €

Cozy secluded house renovated in 2020, located in a quiet yet well-connected area of Residencial Begur. The house is distributed over two floors in a large, open-plan space on a 414m² plot. On the ground floor, we find the living-dining room with a double-height ceiling, a fireplace, an open kitchen, a small pantry, a toilet, and the garden with a porch facing southwest. On the first floor, there is a suite with a full bathroom with a shower, a second bedroom with a bathroom also with a shower, a small office space, and a dining-kitchen area with access to the garden. The house is very bright, located on a very flat and square plot, with heating by fireplace and electric radiators on the first floor, wooden floors and windows, and a vehicle parking area. The house is in very good condition and within walking distance of the town of Begur and the beaches.