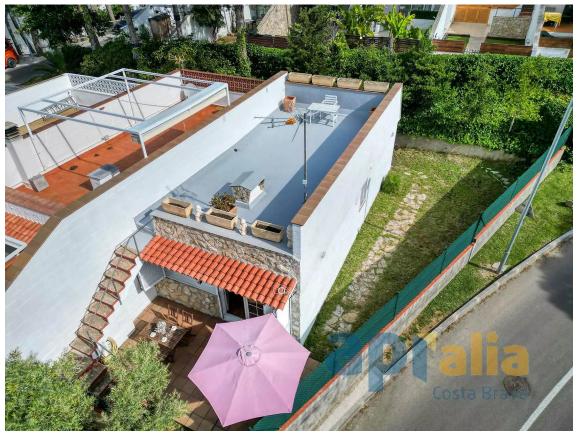

## **Townhouse in quiet community with large pool** and solarium

235.000 €

Discover this charming townhouse located in a quiet community, perfect for those seeking a serene and relaxed environment. The property has two bedrooms, one double and one single, offering the ideal space for a small family or as a second home. The living room is spacious and integrates perfectly with the kitchen, with a wood-burning fireplace, creating a cozy atmosphere for the cooler days. The bathroom with shower and a storage room complete this apartment. The outside space of the house is very pleasant and has a small terrace and garden, ideal for enjoying moments outdoors. It has a large solarium with beautiful views that has several possibilities. In addition, the community has a large swimming pool, perfect for cooling off on hot days, and two tennis courts. Don't miss the opportunity to visit this wonderful townhouse and discover everything it can offer you in a quiet and comfortable environment. APIALIA PRODUCT. PURCHASE EXPENSES NOT INCLUDED: 10% ITP + Notary fees + Land Registry.