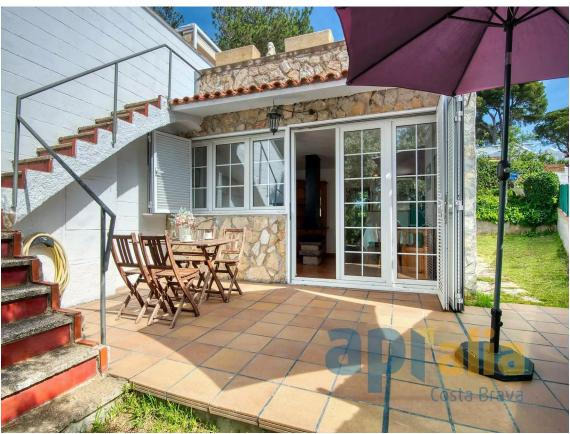

## **Townhouse in quiet community with large pool** and solarium

235.000 €

Discover this charming townhouse located in a quiet community, perfect for those seeking a serene and relaxed environment. The property has two bedrooms, one double and one single, offering the ideal space for a small family or as a second home. The living room is spacious and integrates perfectly with the kitchen, with a wood-burning fireplace, creating a cozy atmosphere for the cooler days. The bathroom with shower and a storage room complete this apartment. The outside space of the house is very pleasant and has a small terrace and garden, ideal for enjoying moments outdoors. It has a large solarium with beautiful views that has several possibilities. In addition, the community has a large swimming pool, perfect for cooling off on hot days, and two tennis courts. Don't miss the opportunity to visit this wonderful townhouse and discover everything it can offer you in a quiet and comfortable environment. APIALIA PRODUCT. PURCHASE EXPENSES NOT INCLUDED: 10% ITP + Notary fees + Land Registry.