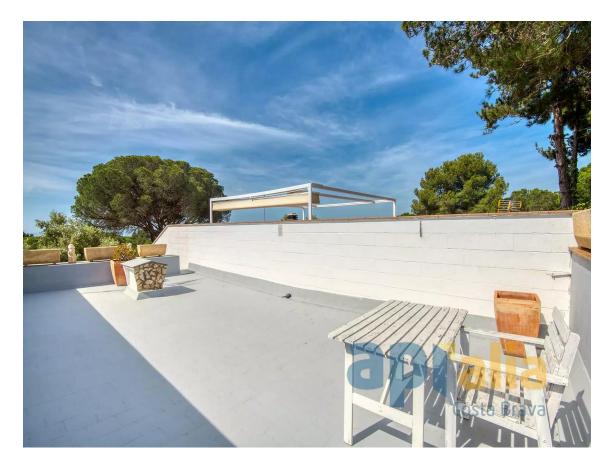

## **Townhouse in quiet community with large pool** and solarium

235.000 €

Discover this charming townhouse located in a quiet community, perfect for those seeking a serene and relaxed environment. The property has two bedrooms, one double and one single, offering the ideal space for a small family or as a second home. The living room is spacious and integrates perfectly with the kitchen, with a wood-burning fireplace, creating a cozy atmosphere for the cooler days. The bathroom with shower and a storage room complete this apartment. The outside space of the house is very pleasant and has a small terrace and garden, ideal for enjoying moments outdoors. It has a large solarium with beautiful views that has several possibilities. In addition, the community has a large swimming pool, perfect for cooling off on hot days, and two tennis courts. Don't miss the opportunity to visit this wonderful townhouse and discover everything it can offer you in a quiet and comfortable environment. APIALIA PRODUCT. PURCHASE EXPENSES NOT INCLUDED: 10% ITP + Notary fees + Land Registry.