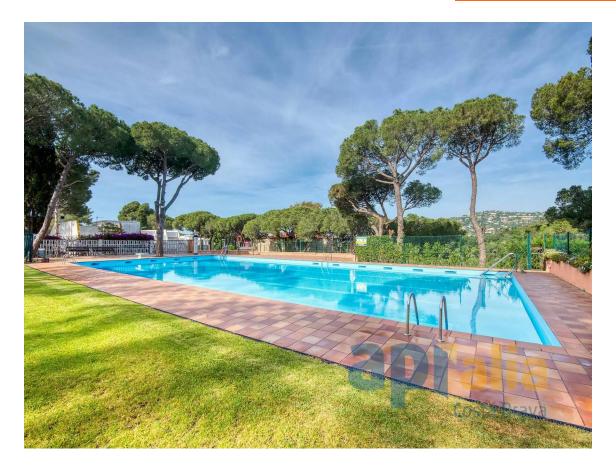

## **Townhouse in quiet community with large pool** and solarium

235.000 €

Discover this charming townhouse located in a quiet community, perfect for those seeking a serene and relaxed environment. The property has two bedrooms, one double and one single, offering the ideal space for a small family or as a second home. The living room is spacious and integrates perfectly with the kitchen, with a wood-burning fireplace, creating a cozy atmosphere for the cooler days. The bathroom with shower and a storage room complete this apartment. The outside space of the house is very pleasant and has a small terrace and garden, ideal for enjoying moments outdoors. It has a large solarium with beautiful views that has several possibilities. In addition, the community has a large swimming pool, perfect for cooling off on hot days, and two tennis courts. Don't miss the opportunity to visit this wonderful townhouse and discover everything it can offer you in a quiet and comfortable environment. APIALIA PRODUCT. PURCHASE EXPENSES NOT INCLUDED: 10% ITP + Notary fees + Land Registry.