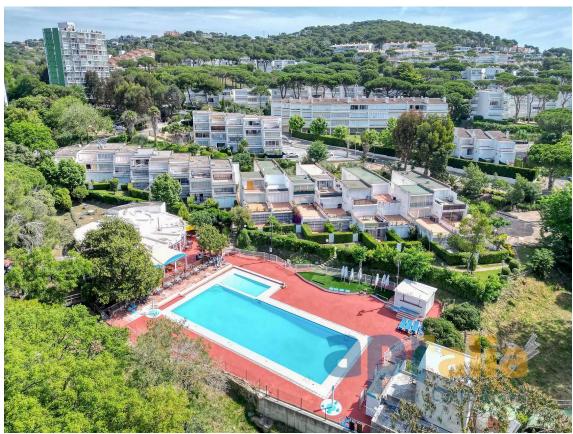

## Spacious apartment with a very large terrace and 230.000 € two bedrooms in Platja d'Aro

This charming apartment is located in the desired area of ??Politur and offers an ideal space both to live all year round and to enjoy holidays. It has two bedrooms, one double and one single, both with built-in wardrobes, perfect for a small family or as additional space for guests. The living room is spacious and bright, and is integrated with an open kitchen, creating a perfect environment for coexistence and entertainment. The full bathroom with bathtub. One of the biggest attractions of this apartment is its large terrace, which offers pleasant views of the garden. It is a wonderful space to enjoy the outdoors, whether sunbathing, dining alfresco or simply relaxing with a good read. In the urbanization and a few meters from the apartment, there is a swimming pool/restaurant (Can Cargol) that can be accessed throughout the season upon payment of a subscription. Don't miss the opportunity to visit this apartment and discover everything it has to offer. APIALIA PRODUCT. PURCHASE EXPENSES NOT INCLUDED: 10% ITP + Notary fees + Land Registry.