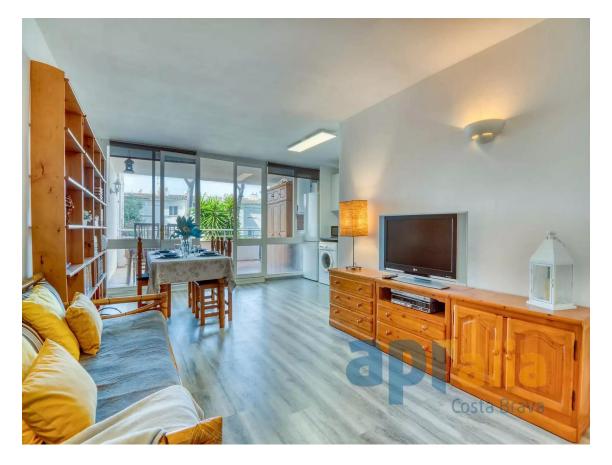

## Spacious apartment with a very large terrace and 230.000 € two bedrooms in Platja d'Aro

This charming apartment is located in the desired area of ??Politur and offers an ideal space both to live all year round and to enjoy holidays. It has two bedrooms, one double and one single, both with built-in wardrobes, perfect for a small family or as additional space for guests. The living room is spacious and bright, and is integrated with an open kitchen, creating a perfect environment for coexistence and entertainment. The full bathroom with bathtub. One of the biggest attractions of this apartment is its large terrace, which offers pleasant views of the garden. It is a wonderful space to enjoy the outdoors, whether sunbathing, dining alfresco or simply relaxing with a good read. In the urbanization and a few meters from the apartment, there is a swimming pool/restaurant (Can Cargol) that can be accessed throughout the season upon payment of a subscription. Don't miss the opportunity to visit this apartment and discover everything it has to offer. APIALIA PRODUCT. PURCHASE EXPENSES NOT INCLUDED: 10% ITP + Notary fees + Land Registry.