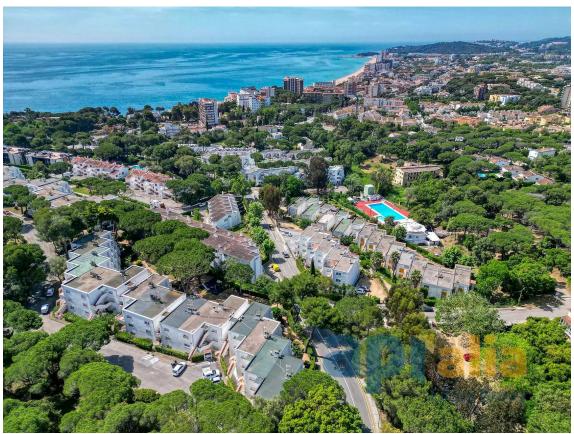

## Spacious apartment with a very large terrace and 230.000 € two bedrooms in Platja d'Aro

This charming apartment is located in the desired area of ??Politur and offers an ideal space both to live all year round and to enjoy holidays. It has two bedrooms, one double and one single, both with built-in wardrobes, perfect for a small family or as additional space for guests. The living room is spacious and bright, and is integrated with an open kitchen, creating a perfect environment for coexistence and entertainment. The full bathroom with bathtub. One of the biggest attractions of this apartment is its large terrace, which offers pleasant views of the garden. It is a wonderful space to enjoy the outdoors, whether sunbathing, dining alfresco or simply relaxing with a good read. In the urbanization and a few meters from the apartment, there is a swimming pool/restaurant (Can Cargol) that can be accessed throughout the season upon payment of a subscription. Don't miss the opportunity to visit this apartment and discover everything it has to offer. APIALIA PRODUCT. PURCHASE EXPENSES NOT INCLUDED: 10% ITP + Notary fees + Land Registry.