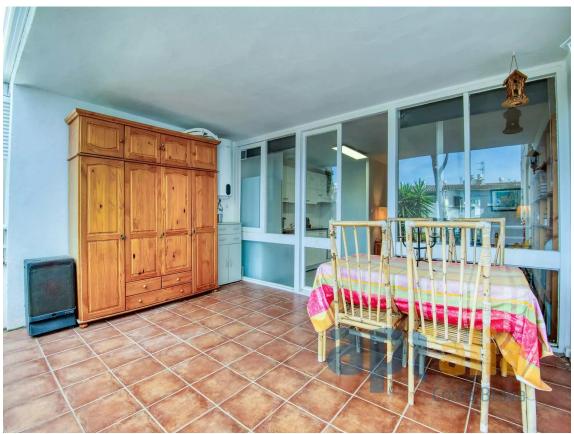

## Spacious apartment with a very large terrace and 230.000 € two bedrooms in Platja d'Aro

This charming apartment is located in the desired area of ??Politur and offers an ideal space both to live all year round and to enjoy holidays. It has two bedrooms, one double and one single, both with built-in wardrobes, perfect for a small family or as additional space for guests. The living room is spacious and bright, and is integrated with an open kitchen, creating a perfect environment for coexistence and entertainment. The full bathroom with bathtub. One of the biggest attractions of this apartment is its large terrace, which offers pleasant views of the garden. It is a wonderful space to enjoy the outdoors, whether sunbathing, dining alfresco or simply relaxing with a good read. In the urbanization and a few meters from the apartment, there is a swimming pool/restaurant (Can Cargol) that can be accessed throughout the season upon payment of a subscription. Don't miss the opportunity to visit this apartment and discover everything it has to offer. APIALIA PRODUCT. PURCHASE EXPENSES NOT INCLUDED: 10% ITP + Notary fees + Land Registry.