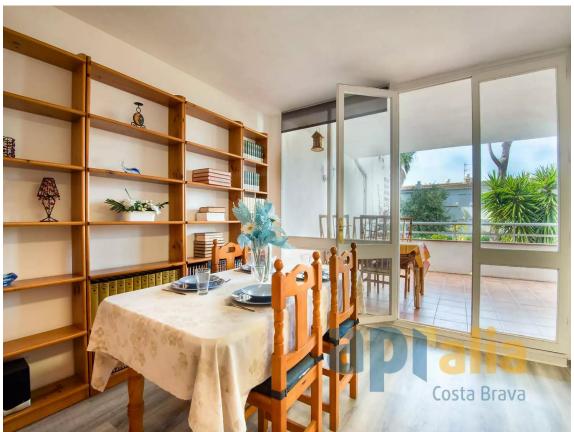

## Spacious apartment with a very large terrace and 230.000 € two bedrooms in Platja d'Aro

This charming apartment is located in the desired area of ??Politur and offers an ideal space both to live all year round and to enjoy holidays. It has two bedrooms, one double and one single, both with built-in wardrobes, perfect for a small family or as additional space for guests. The living room is spacious and bright, and is integrated with an open kitchen, creating a perfect environment for coexistence and entertainment. The full bathroom with bathtub. One of the biggest attractions of this apartment is its large terrace, which offers pleasant views of the garden. It is a wonderful space to enjoy the outdoors, whether sunbathing, dining alfresco or simply relaxing with a good read. In the urbanization and a few meters from the apartment, there is a swimming pool/restaurant (Can Cargol) that can be accessed throughout the season upon payment of a subscription. Don't miss the opportunity to visit this apartment and discover everything it has to offer. APIALIA PRODUCT. PURCHASE EXPENSES NOT INCLUDED: 10% ITP + Notary fees + Land Registry.