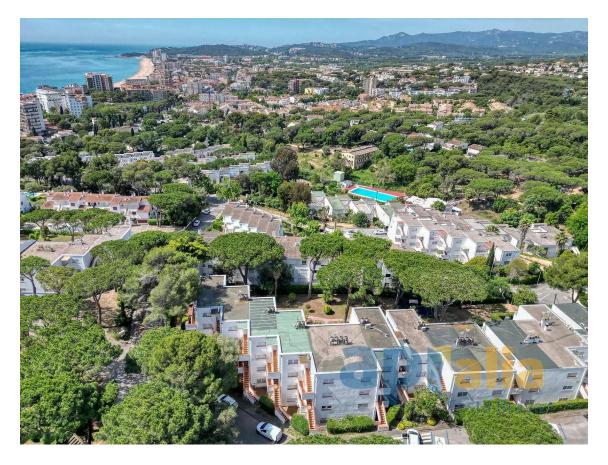

## Spacious apartment with a very large terrace and 230.000 € two bedrooms in Platja d'Aro

This charming apartment is located in the desired area of ??Politur and offers an ideal space both to live all year round and to enjoy holidays. It has two bedrooms, one double and one single, both with built-in wardrobes, perfect for a small family or as additional space for guests. The living room is spacious and bright, and is integrated with an open kitchen, creating a perfect environment for coexistence and entertainment. The full bathroom with bathtub. One of the biggest attractions of this apartment is its large terrace, which offers pleasant views of the garden. It is a wonderful space to enjoy the outdoors, whether sunbathing, dining alfresco or simply relaxing with a good read. In the urbanization and a few meters from the apartment, there is a swimming pool/restaurant (Can Cargol) that can be accessed throughout the season upon payment of a subscription. Don't miss the opportunity to visit this apartment and discover everything it has to offer. APIALIA PRODUCT. PURCHASE EXPENSES NOT INCLUDED: 10% ITP + Notary fees + Land Registry.