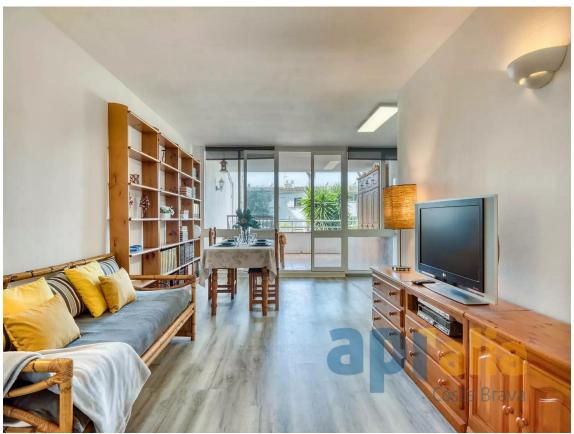

## Spacious apartment with a very large terrace and 230.000 € two bedrooms in Platja d'Aro

This charming apartment is located in the desired area of ??Politur and offers an ideal space both to live all year round and to enjoy holidays. It has two bedrooms, one double and one single, both with built-in wardrobes, perfect for a small family or as additional space for guests. The living room is spacious and bright, and is integrated with an open kitchen, creating a perfect environment for coexistence and entertainment. The full bathroom with bathtub. One of the biggest attractions of this apartment is its large terrace, which offers pleasant views of the garden. It is a wonderful space to enjoy the outdoors, whether sunbathing, dining alfresco or simply relaxing with a good read. In the urbanization and a few meters from the apartment, there is a swimming pool/restaurant (Can Cargol) that can be accessed throughout the season upon payment of a subscription. Don't miss the opportunity to visit this apartment and discover everything it has to offer. APIALIA PRODUCT. PURCHASE EXPENSES NOT INCLUDED: 10% ITP + Notary fees + Land Registry.