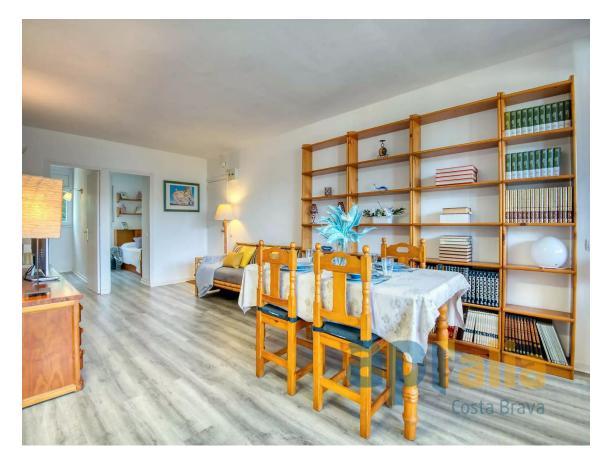

## Spacious apartment with a very large terrace and 230.000 € two bedrooms in Platja d'Aro

This charming apartment is located in the desired area of ??Politur and offers an ideal space both to live all year round and to enjoy holidays. It has two bedrooms, one double and one single, both with built-in wardrobes, perfect for a small family or as additional space for guests. The living room is spacious and bright, and is integrated with an open kitchen, creating a perfect environment for coexistence and entertainment. The full bathroom with bathtub. One of the biggest attractions of this apartment is its large terrace, which offers pleasant views of the garden. It is a wonderful space to enjoy the outdoors, whether sunbathing, dining alfresco or simply relaxing with a good read. In the urbanization and a few meters from the apartment, there is a swimming pool/restaurant (Can Cargol) that can be accessed throughout the season upon payment of a subscription. Don't miss the opportunity to visit this apartment and discover everything it has to offer. APIALIA PRODUCT. PURCHASE EXPENSES NOT INCLUDED: 10% ITP + Notary fees + Land Registry.