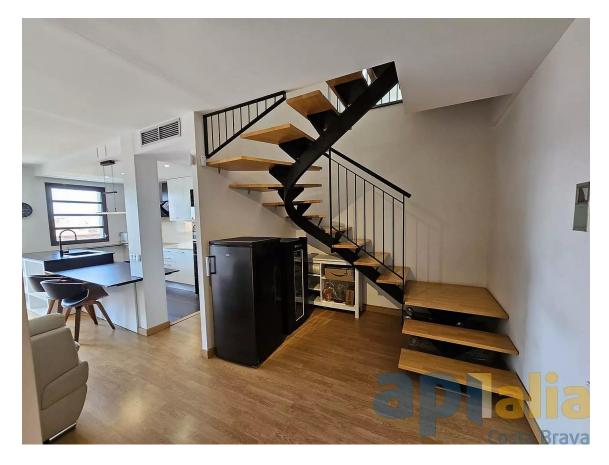

## DUPLEX WITH TERRACE AND VIEWS IN THE CENTER 270.000 € OF PALAFRUGELL

APIALIA COSTA BRAVA PRODUCT. On the ground floor of the duplex we find a large hall, living room with open kitchen with access to a large balcony, full bathroom with bathtub and a double bedroom with built-in wardrobes. On the first floor is the master suite, with a night area, dressing room and full bathroom with shower. There is the possibility of making a third simple bedroom. From this floor there is direct access to the 40m terrace. The orientation is South with sun throughout the day, the view from the entire apartment is open to the town of Palafrugell without any type of obstacle and you can also see the sea. The apartment is equipped with a hot/cold heat pump, aluminum enclosures with double glass and parquet flooring. The price includes a parking space for two cars equipped with an electric car charger, as well as a 6.5m2 storage room in the same building. Do not hesitate to contact us to visit it? PURCHASE EXPENSES: 10% ITP + Notary + Registration.