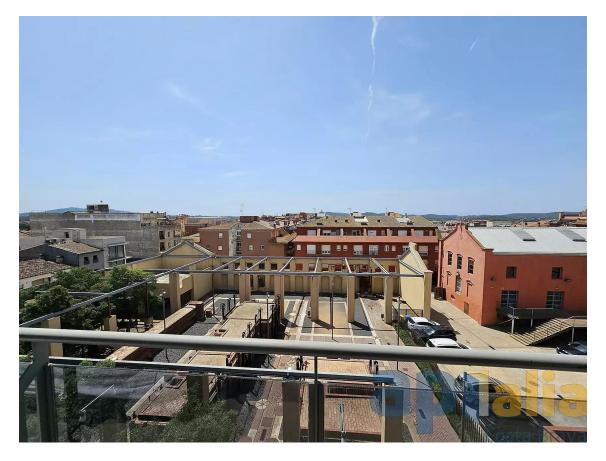

## DUPLEX WITH TERRACE AND VIEWS IN THE CENTER 270.000 € OF PALAFRUGELL

APIALIA COSTA BRAVA PRODUCT. On the ground floor of the duplex we find a large hall, living room with open kitchen with access to a large balcony, full bathroom with bathtub and a double bedroom with built-in wardrobes. On the first floor is the master suite, with a night area, dressing room and full bathroom with shower. There is the possibility of making a third simple bedroom. From this floor there is direct access to the 40m terrace. The orientation is South with sun throughout the day, the view from the entire apartment is open to the town of Palafrugell without any type of obstacle and you can also see the sea. The apartment is equipped with a hot/cold heat pump, aluminum enclosures with double glass and parquet flooring. The price includes a parking space for two cars equipped with an electric car charger, as well as a 6.5m2 storage room in the same building. Do not hesitate to contact us to visit it? PURCHASE EXPENSES: 10% ITP + Notary + Registration.