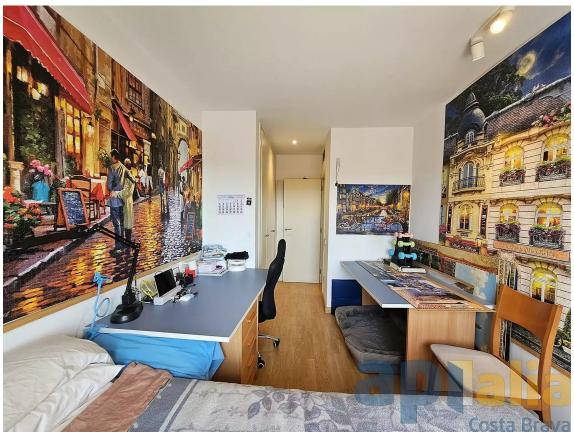

## DUPLEX WITH TERRACE AND VIEWS IN THE CENTER 270.000 € OF PALAFRUGELL

APIALIA COSTA BRAVA PRODUCT. On the ground floor of the duplex we find a large hall, living room with open kitchen with access to a large balcony, full bathroom with bathtub and a double bedroom with built-in wardrobes. On the first floor is the master suite, with a night area, dressing room and full bathroom with shower. There is the possibility of making a third simple bedroom. From this floor there is direct access to the 40m terrace. The orientation is South with sun throughout the day, the view from the entire apartment is open to the town of Palafrugell without any type of obstacle and you can also see the sea. The apartment is equipped with a hot/cold heat pump, aluminum enclosures with double glass and parquet flooring. The price includes a parking space for two cars equipped with an electric car charger, as well as a 6.5m2 storage room in the same building. Do not hesitate to contact us to visit it? PURCHASE EXPENSES: 10% ITP + Notary + Registration.