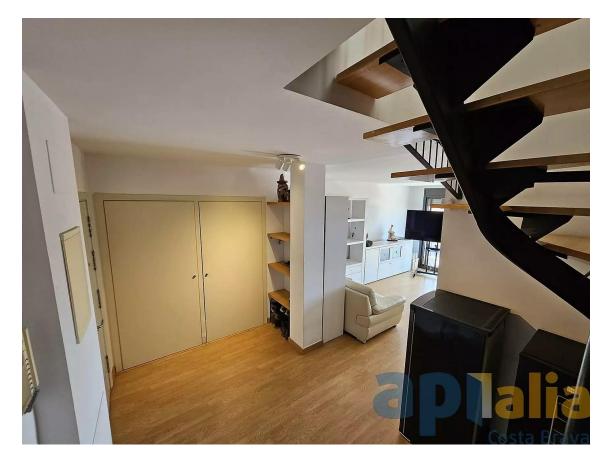

## DUPLEX WITH TERRACE AND VIEWS IN THE CENTER 270.000 € OF PALAFRUGELL

APIALIA COSTA BRAVA PRODUCT. On the ground floor of the duplex we find a large hall, living room with open kitchen with access to a large balcony, full bathroom with bathtub and a double bedroom with built-in wardrobes. On the first floor is the master suite, with a night area, dressing room and full bathroom with shower. There is the possibility of making a third simple bedroom. From this floor there is direct access to the 40m terrace. The orientation is South with sun throughout the day, the view from the entire apartment is open to the town of Palafrugell without any type of obstacle and you can also see the sea. The apartment is equipped with a hot/cold heat pump, aluminum enclosures with double glass and parquet flooring. The price includes a parking space for two cars equipped with an electric car charger, as well as a 6.5m2 storage room in the same building. Do not hesitate to contact us to visit it? PURCHASE EXPENSES: 10% ITP + Notary + Registration.