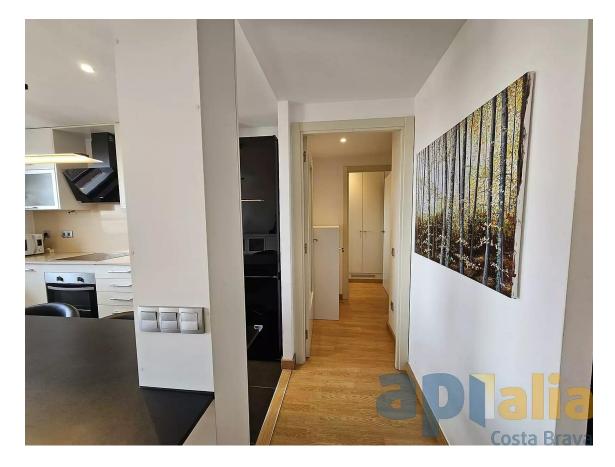

## DUPLEX WITH TERRACE AND VIEWS IN THE CENTER 270.000 € OF PALAFRUGELL

APIALIA COSTA BRAVA PRODUCT. On the ground floor of the duplex we find a large hall, living room with open kitchen with access to a large balcony, full bathroom with bathtub and a double bedroom with built-in wardrobes. On the first floor is the master suite, with a night area, dressing room and full bathroom with shower. There is the possibility of making a third simple bedroom. From this floor there is direct access to the 40m terrace. The orientation is South with sun throughout the day, the view from the entire apartment is open to the town of Palafrugell without any type of obstacle and you can also see the sea. The apartment is equipped with a hot/cold heat pump, aluminum enclosures with double glass and parquet flooring. The price includes a parking space for two cars equipped with an electric car charger, as well as a 6.5m2 storage room in the same building. Do not hesitate to contact us to visit it? PURCHASE EXPENSES: 10% ITP + Notary + Registration.