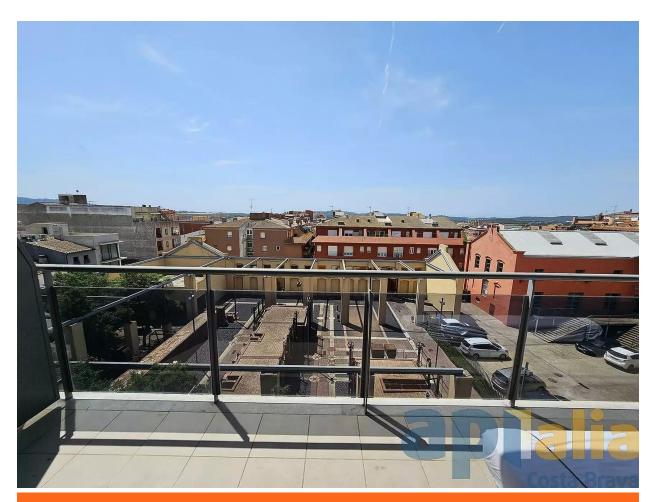

## DUPLEX WITH TERRACE AND VIEWS IN THE CENTER 270.000 € OF PALAFRUGELL

APIALIA COSTA BRAVA PRODUCT. On the ground floor of the duplex we find a large hall, living room with open kitchen with access to a large balcony, full bathroom with bathtub and a double bedroom with built-in wardrobes. On the first floor is the master suite, with a night area, dressing room and full bathroom with shower. There is the possibility of making a third simple bedroom. From this floor there is direct access to the 40m terrace. The orientation is South with sun throughout the day, the view from the entire apartment is open to the town of Palafrugell without any type of obstacle and you can also see the sea. The apartment is equipped with a hot/cold heat pump, aluminum enclosures with double glass and parquet flooring. The price includes a parking space for two cars equipped with an electric car charger, as well as a 6.5m2 storage room in the same building. Do not hesitate to contact us to visit it? PURCHASE EXPENSES: 10% ITP + Notary + Registration.