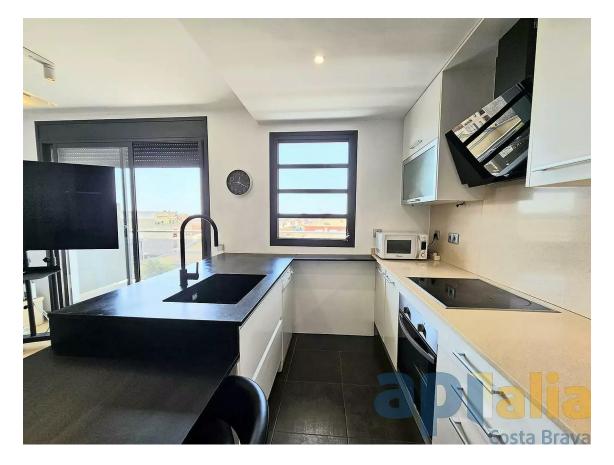

## DUPLEX WITH TERRACE AND VIEWS IN THE CENTER 270.000 € OF PALAFRUGELL

APIALIA COSTA BRAVA PRODUCT. On the ground floor of the duplex we find a large hall, living room with open kitchen with access to a large balcony, full bathroom with bathtub and a double bedroom with built-in wardrobes. On the first floor is the master suite, with a night area, dressing room and full bathroom with shower. There is the possibility of making a third simple bedroom. From this floor there is direct access to the 40m terrace. The orientation is South with sun throughout the day, the view from the entire apartment is open to the town of Palafrugell without any type of obstacle and you can also see the sea. The apartment is equipped with a hot/cold heat pump, aluminum enclosures with double glass and parquet flooring. The price includes a parking space for two cars equipped with an electric car charger, as well as a 6.5m2 storage room in the same building. Do not hesitate to contact us to visit it? PURCHASE EXPENSES: 10% ITP + Notary + Registration.