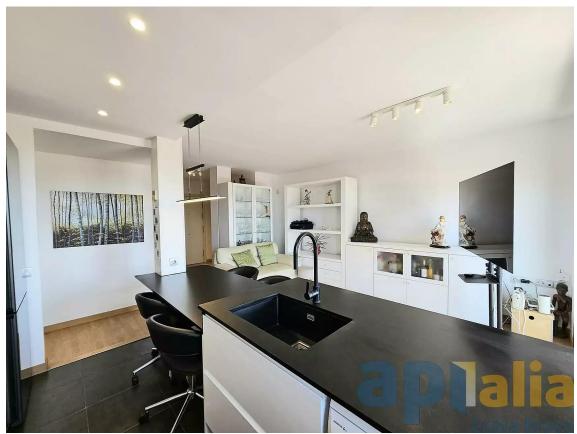

## DUPLEX WITH TERRACE AND VIEWS IN THE CENTER 270.000 € OF PALAFRUGELL

APIALIA COSTA BRAVA PRODUCT. On the ground floor of the duplex we find a large hall, living room with open kitchen with access to a large balcony, full bathroom with bathtub and a double bedroom with built-in wardrobes. On the first floor is the master suite, with a night area, dressing room and full bathroom with shower. There is the possibility of making a third simple bedroom. From this floor there is direct access to the 40m terrace. The orientation is South with sun throughout the day, the view from the entire apartment is open to the town of Palafrugell without any type of obstacle and you can also see the sea. The apartment is equipped with a hot/cold heat pump, aluminum enclosures with double glass and parquet flooring. The price includes a parking space for two cars equipped with an electric car charger, as well as a 6.5m2 storage room in the same building. Do not hesitate to contact us to visit it? PURCHASE EXPENSES: 10% ITP + Notary + Registration.