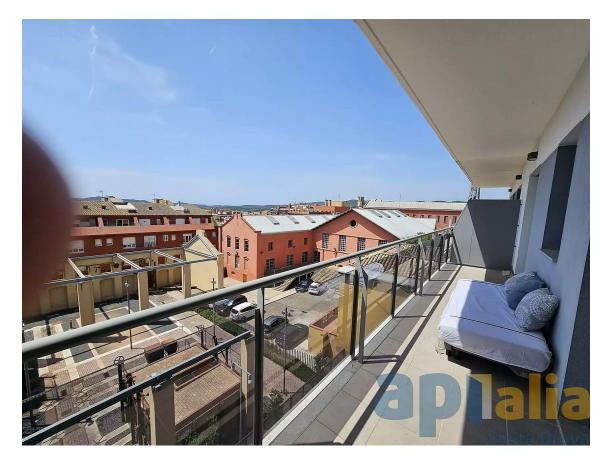

## DUPLEX WITH TERRACE AND VIEWS IN THE CENTER 270.000 € OF PALAFRUGELL

APIALIA COSTA BRAVA PRODUCT. On the ground floor of the duplex we find a large hall, living room with open kitchen with access to a large balcony, full bathroom with bathtub and a double bedroom with built-in wardrobes. On the first floor is the master suite, with a night area, dressing room and full bathroom with shower. There is the possibility of making a third simple bedroom. From this floor there is direct access to the 40m terrace. The orientation is South with sun throughout the day, the view from the entire apartment is open to the town of Palafrugell without any type of obstacle and you can also see the sea. The apartment is equipped with a hot/cold heat pump, aluminum enclosures with double glass and parquet flooring. The price includes a parking space for two cars equipped with an electric car charger, as well as a 6.5m2 storage room in the same building. Do not hesitate to contact us to visit it? PURCHASE EXPENSES: 10% ITP + Notary + Registration.