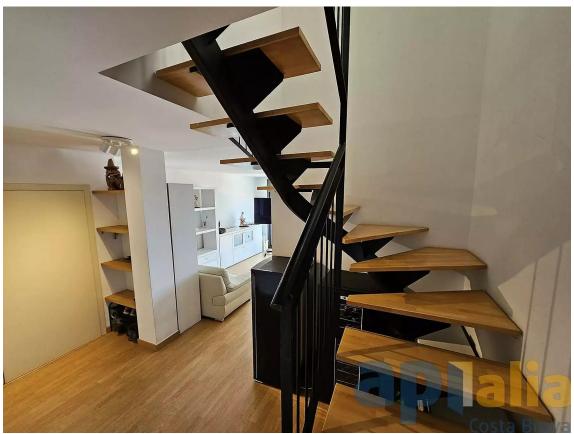

## DUPLEX WITH TERRACE AND VIEWS IN THE CENTER 270.000 € OF PALAFRUGELL

APIALIA COSTA BRAVA PRODUCT. On the ground floor of the duplex we find a large hall, living room with open kitchen with access to a large balcony, full bathroom with bathtub and a double bedroom with built-in wardrobes. On the first floor is the master suite, with a night area, dressing room and full bathroom with shower. There is the possibility of making a third simple bedroom. From this floor there is direct access to the 40m terrace. The orientation is South with sun throughout the day, the view from the entire apartment is open to the town of Palafrugell without any type of obstacle and you can also see the sea. The apartment is equipped with a hot/cold heat pump, aluminum enclosures with double glass and parquet flooring. The price includes a parking space for two cars equipped with an electric car charger, as well as a 6.5m2 storage room in the same building. Do not hesitate to contact us to visit it? PURCHASE EXPENSES: 10% ITP + Notary + Registration.