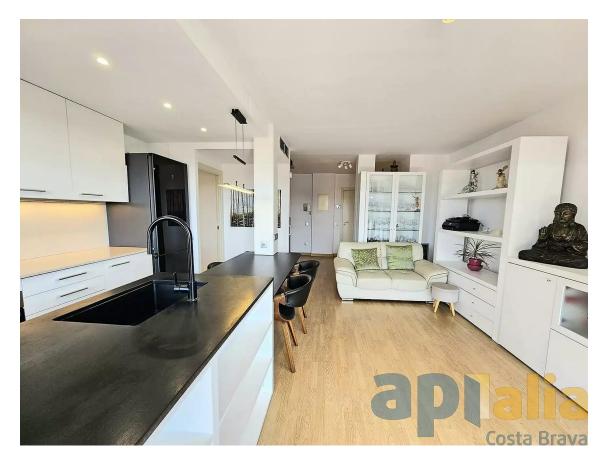

## DUPLEX WITH TERRACE AND VIEWS IN THE CENTER 270.000 € OF PALAFRUGELL

APIALIA COSTA BRAVA PRODUCT. On the ground floor of the duplex we find a large hall, living room with open kitchen with access to a large balcony, full bathroom with bathtub and a double bedroom with built-in wardrobes. On the first floor is the master suite, with a night area, dressing room and full bathroom with shower. There is the possibility of making a third simple bedroom. From this floor there is direct access to the 40m terrace. The orientation is South with sun throughout the day, the view from the entire apartment is open to the town of Palafrugell without any type of obstacle and you can also see the sea. The apartment is equipped with a hot/cold heat pump, aluminum enclosures with double glass and parquet flooring. The price includes a parking space for two cars equipped with an electric car charger, as well as a 6.5m2 storage room in the same building. Do not hesitate to contact us to visit it? PURCHASE EXPENSES: 10% ITP + Notary + Registration.