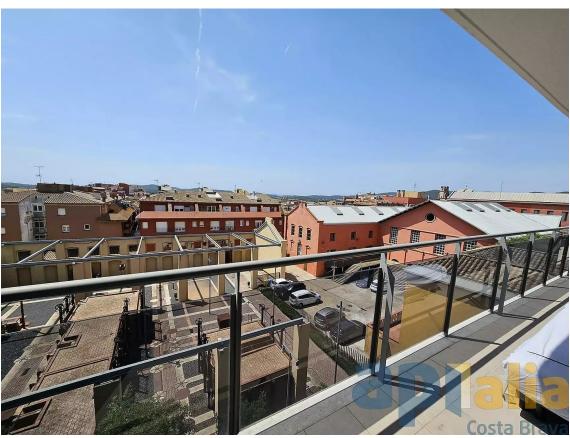

## DUPLEX WITH TERRACE AND VIEWS IN THE CENTER 270.000 € OF PALAFRUGELL

APIALIA COSTA BRAVA PRODUCT. On the ground floor of the duplex we find a large hall, living room with open kitchen with access to a large balcony, full bathroom with bathtub and a double bedroom with built-in wardrobes. On the first floor is the master suite, with a night area, dressing room and full bathroom with shower. There is the possibility of making a third simple bedroom. From this floor there is direct access to the 40m terrace. The orientation is South with sun throughout the day, the view from the entire apartment is open to the town of Palafrugell without any type of obstacle and you can also see the sea. The apartment is equipped with a hot/cold heat pump, aluminum enclosures with double glass and parquet flooring. The price includes a parking space for two cars equipped with an electric car charger, as well as a 6.5m2 storage room in the same building. Do not hesitate to contact us to visit it? PURCHASE EXPENSES: 10% ITP + Notary + Registration.