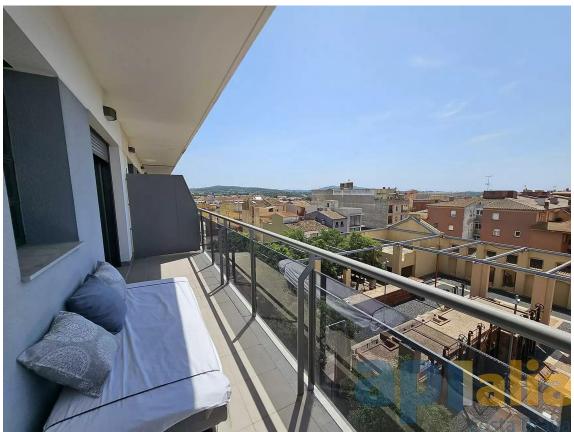

## DUPLEX WITH TERRACE AND VIEWS IN THE CENTER 270.000 € OF PALAFRUGELL

APIALIA COSTA BRAVA PRODUCT. On the ground floor of the duplex we find a large hall, living room with open kitchen with access to a large balcony, full bathroom with bathtub and a double bedroom with built-in wardrobes. On the first floor is the master suite, with a night area, dressing room and full bathroom with shower. There is the possibility of making a third simple bedroom. From this floor there is direct access to the 40m terrace. The orientation is South with sun throughout the day, the view from the entire apartment is open to the town of Palafrugell without any type of obstacle and you can also see the sea. The apartment is equipped with a hot/cold heat pump, aluminum enclosures with double glass and parquet flooring. The price includes a parking space for two cars equipped with an electric car charger, as well as a 6.5m2 storage room in the same building. Do not hesitate to contact us to visit it? PURCHASE EXPENSES: 10% ITP + Notary + Registration.