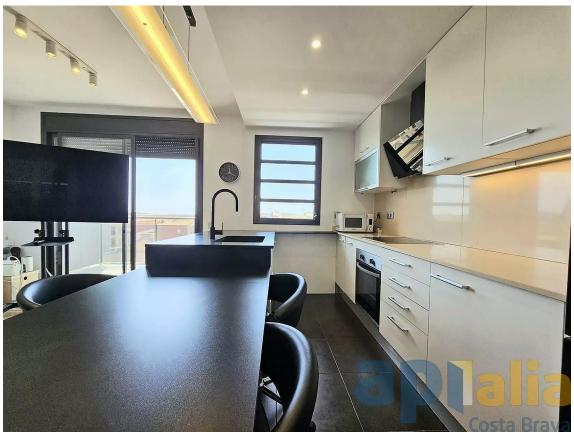

## DUPLEX WITH TERRACE AND VIEWS IN THE CENTER 270.000 € OF PALAFRUGELL

APIALIA COSTA BRAVA PRODUCT. On the ground floor of the duplex we find a large hall, living room with open kitchen with access to a large balcony, full bathroom with bathtub and a double bedroom with built-in wardrobes. On the first floor is the master suite, with a night area, dressing room and full bathroom with shower. There is the possibility of making a third simple bedroom. From this floor there is direct access to the 40m terrace. The orientation is South with sun throughout the day, the view from the entire apartment is open to the town of Palafrugell without any type of obstacle and you can also see the sea. The apartment is equipped with a hot/cold heat pump, aluminum enclosures with double glass and parquet flooring. The price includes a parking space for two cars equipped with an electric car charger, as well as a 6.5m2 storage room in the same building. Do not hesitate to contact us to visit it? PURCHASE EXPENSES: 10% ITP + Notary + Registration.