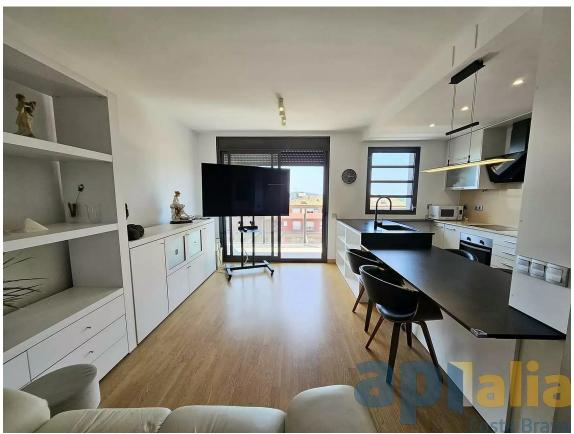

## DUPLEX WITH TERRACE AND VIEWS IN THE CENTER 270.000 € OF PALAFRUGELL

APIALIA COSTA BRAVA PRODUCT. On the ground floor of the duplex we find a large hall, living room with open kitchen with access to a large balcony, full bathroom with bathtub and a double bedroom with built-in wardrobes. On the first floor is the master suite, with a night area, dressing room and full bathroom with shower. There is the possibility of making a third simple bedroom. From this floor there is direct access to the 40m terrace. The orientation is South with sun throughout the day, the view from the entire apartment is open to the town of Palafrugell without any type of obstacle and you can also see the sea. The apartment is equipped with a hot/cold heat pump, aluminum enclosures with double glass and parquet flooring. The price includes a parking space for two cars equipped with an electric car charger, as well as a 6.5m2 storage room in the same building. Do not hesitate to contact us to visit it? PURCHASE EXPENSES: 10% ITP + Notary + Registration.