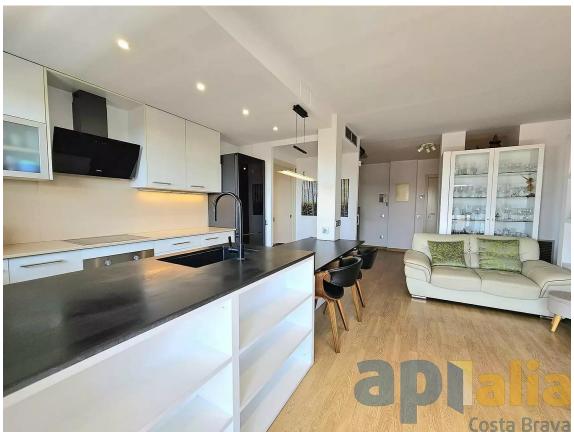

## DUPLEX WITH TERRACE AND VIEWS IN THE CENTER 270.000 € OF PALAFRUGELL

APIALIA COSTA BRAVA PRODUCT. On the ground floor of the duplex we find a large hall, living room with open kitchen with access to a large balcony, full bathroom with bathtub and a double bedroom with built-in wardrobes. On the first floor is the master suite, with a night area, dressing room and full bathroom with shower. There is the possibility of making a third simple bedroom. From this floor there is direct access to the 40m terrace. The orientation is South with sun throughout the day, the view from the entire apartment is open to the town of Palafrugell without any type of obstacle and you can also see the sea. The apartment is equipped with a hot/cold heat pump, aluminum enclosures with double glass and parquet flooring. The price includes a parking space for two cars equipped with an electric car charger, as well as a 6.5m2 storage room in the same building. Do not hesitate to contact us to visit it? PURCHASE EXPENSES: 10% ITP + Notary + Registration.