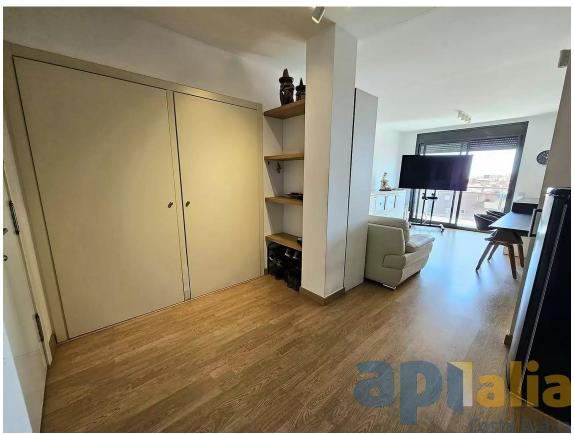

## DUPLEX WITH TERRACE AND VIEWS IN THE CENTER 270.000 € OF PALAFRUGELL

APIALIA COSTA BRAVA PRODUCT. On the ground floor of the duplex we find a large hall, living room with open kitchen with access to a large balcony, full bathroom with bathtub and a double bedroom with built-in wardrobes. On the first floor is the master suite, with a night area, dressing room and full bathroom with shower. There is the possibility of making a third simple bedroom. From this floor there is direct access to the 40m terrace. The orientation is South with sun throughout the day, the view from the entire apartment is open to the town of Palafrugell without any type of obstacle and you can also see the sea. The apartment is equipped with a hot/cold heat pump, aluminum enclosures with double glass and parquet flooring. The price includes a parking space for two cars equipped with an electric car charger, as well as a 6.5m2 storage room in the same building. Do not hesitate to contact us to visit it? PURCHASE EXPENSES: 10% ITP + Notary + Registration.