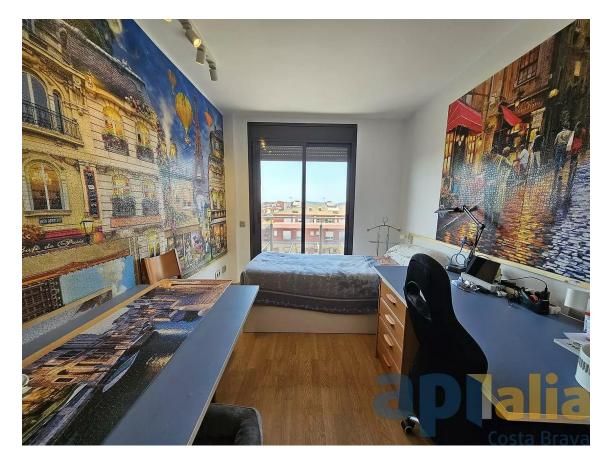

## DUPLEX WITH TERRACE AND VIEWS IN THE CENTER 270.000 € OF PALAFRUGELL

APIALIA COSTA BRAVA PRODUCT. On the ground floor of the duplex we find a large hall, living room with open kitchen with access to a large balcony, full bathroom with bathtub and a double bedroom with built-in wardrobes. On the first floor is the master suite, with a night area, dressing room and full bathroom with shower. There is the possibility of making a third simple bedroom. From this floor there is direct access to the 40m terrace. The orientation is South with sun throughout the day, the view from the entire apartment is open to the town of Palafrugell without any type of obstacle and you can also see the sea. The apartment is equipped with a hot/cold heat pump, aluminum enclosures with double glass and parquet flooring. The price includes a parking space for two cars equipped with an electric car charger, as well as a 6.5m2 storage room in the same building. Do not hesitate to contact us to visit it? PURCHASE EXPENSES: 10% ITP + Notary + Registration.