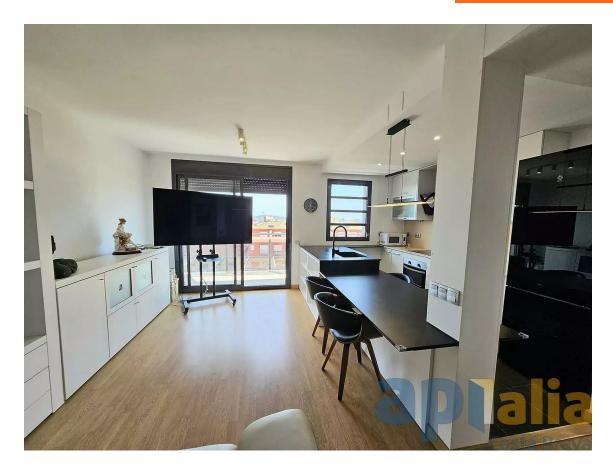

## DUPLEX WITH TERRACE AND VIEWS IN THE CENTER 270.000 € OF PALAFRUGELL

APIALIA COSTA BRAVA PRODUCT. On the ground floor of the duplex we find a large hall, living room with open kitchen with access to a large balcony, full bathroom with bathtub and a double bedroom with built-in wardrobes. On the first floor is the master suite, with a night area, dressing room and full bathroom with shower. There is the possibility of making a third simple bedroom. From this floor there is direct access to the 40m terrace. The orientation is South with sun throughout the day, the view from the entire apartment is open to the town of Palafrugell without any type of obstacle and you can also see the sea. The apartment is equipped with a hot/cold heat pump, aluminum enclosures with double glass and parquet flooring. The price includes a parking space for two cars equipped with an electric car charger, as well as a 6.5m2 storage room in the same building. Do not hesitate to contact us to visit it? PURCHASE EXPENSES: 10% ITP + Notary + Registration.