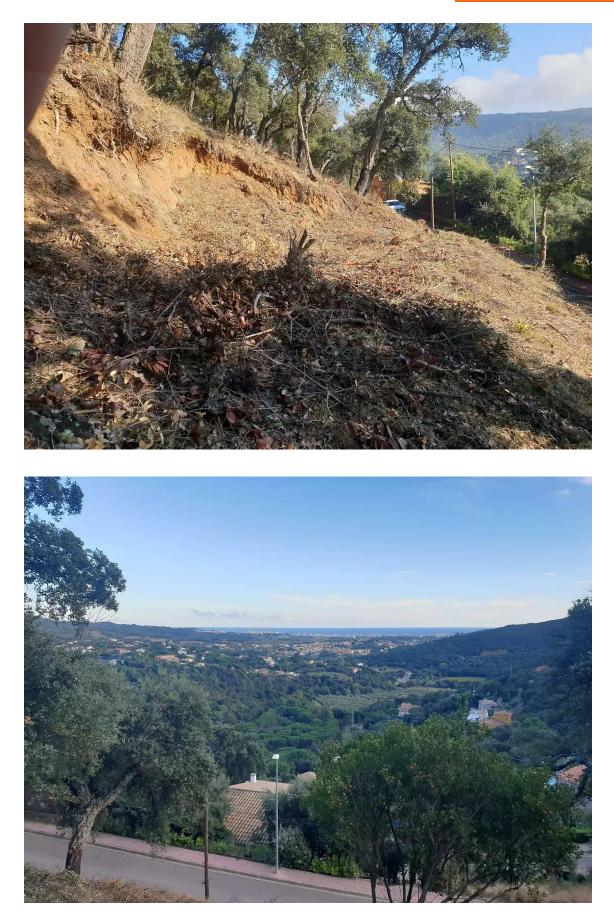

## Plot with fantastic sea views

## 114.000 €

EXCLUSIVE APIALIA COSTA BRAVA.- Plot with fantastic sea views, is located in the upper part of the urbanization. This plot is ideal to build a house on several levels with large terraces. Area: 1.287m2 Slope: Moderate Orientation: south Maximum occupancy: 20% sup. Buildable: 0.3m2/m2 Height cons.: GF + floor Notary, registration and applicable taxes (ITP or VAT + AJD) and other expenses inherent to the sale or rental are not included in the price.