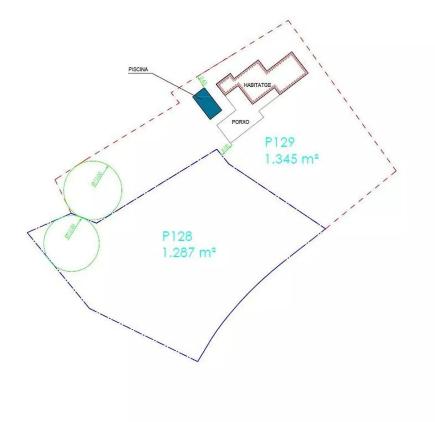

## 114.000 €

EXCLUSIVE APIALIA COSTA BRAVA.- Plot with fantastic sea views, is located in the upper part of the urbanization. This plot is ideal to build a house on several levels with large terraces. Area: 1.287m2 Slope: Moderate Orientation: south Maximum occupancy: 20% sup. Buildable: 0.3m2/m2 Height cons.: GF + floor Notary, registration and applicable taxes (ITP or VAT + AJD) and other expenses inherent to the sale or rental are not included in the price.

| Transaction:  | Sale         | Category:     | Plot                 |
|---------------|--------------|---------------|----------------------|
| Municipality: | Baix Empordà | Surface area: | 1.287 m <sup>2</sup> |