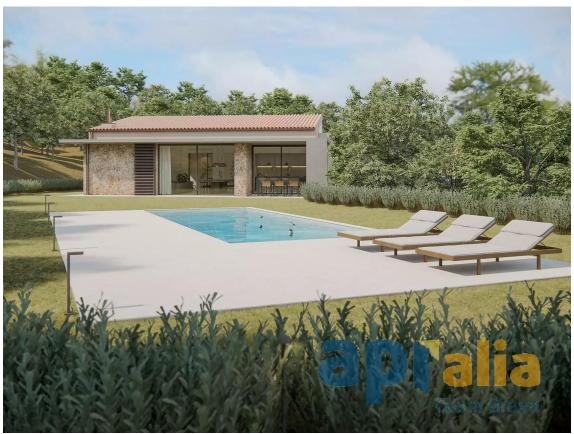

Situated on a nearly 7.000m² plot offering maximum privacy, this high-end house features a built area of 320 m² and includes 4 bedrooms, one of them with an en-suite bathroom and dressing room, another full bathroom, a guest toilet, a laundry room, an outdoor terrace, a swimming pool, and a garage. The finishes are TOP QUALITY with modern technology.