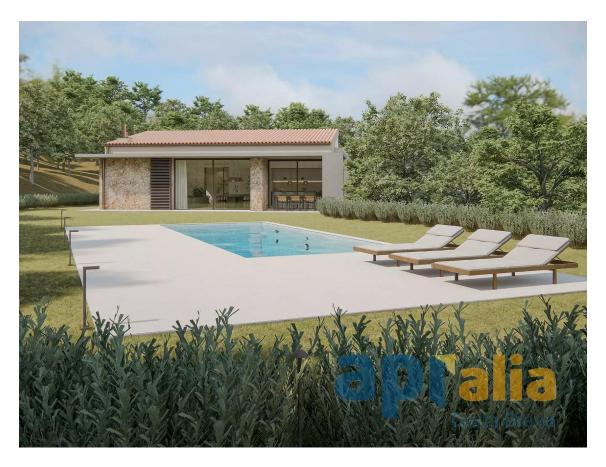

Situated on a nearly 7.000m² plot offering maximum privacy, this high-end house features a built area of 320 m² and includes 4 bedrooms, one of them with an en-suite bathroom and dressing room, another full bathroom, a guest toilet, a laundry room, an outdoor terrace, a swimming pool, and a garage. The finishes are TOP QUALITY with modern technology.