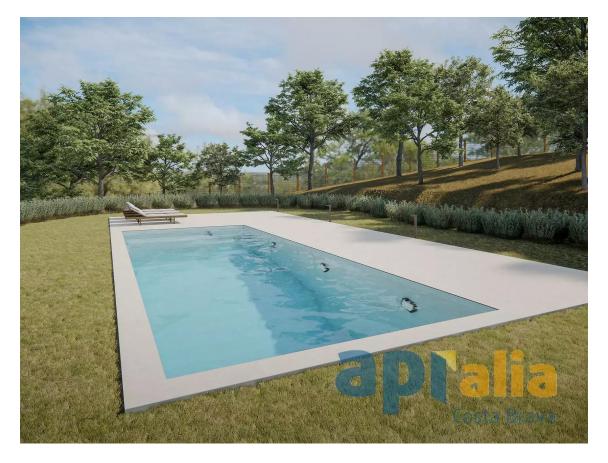

Situated on a nearly 7.000m² plot offering maximum privacy, this high-end house features a built area of 320 m² and includes 4 bedrooms, one of them with an en-suite bathroom and dressing room, another full bathroom, a guest toilet, a laundry room, an outdoor terrace, a swimming pool, and a garage. The finishes are TOP QUALITY with modern technology.