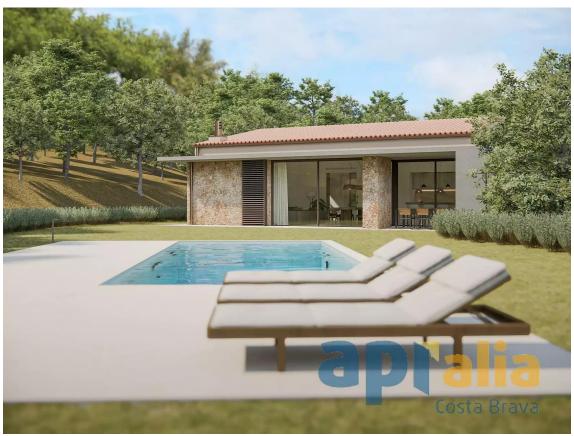

Situated on a nearly 7.000m² plot offering maximum privacy, this high-end house features a built area of 320 m² and includes 4 bedrooms, one of them with an en-suite bathroom and dressing room, another full bathroom, a guest toilet, a laundry room, an outdoor terrace, a swimming pool, and a garage. The finishes are TOP QUALITY with modern technology.