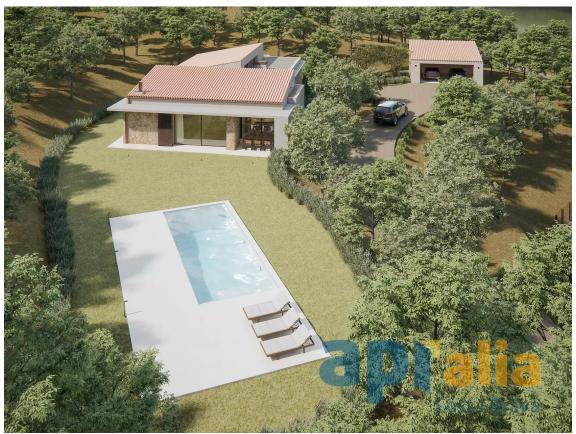

Situated on a nearly 7.000m² plot offering maximum privacy, this high-end house features a built area of 320 m² and includes 4 bedrooms, one of them with an en-suite bathroom and dressing room, another full bathroom, a guest toilet, a laundry room, an outdoor terrace, a swimming pool, and a garage. The finishes are TOP QUALITY with modern technology.