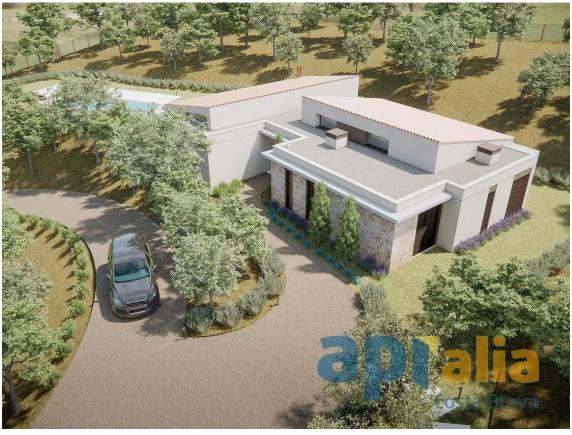

Situated on a nearly 7.000m² plot offering maximum privacy, this high-end house features a built area of 320 m² and includes 4 bedrooms, one of them with an en-suite bathroom and dressing room, another full bathroom, a guest toilet, a laundry room, an outdoor terrace, a swimming pool, and a garage. The finishes are TOP QUALITY with modern technology.