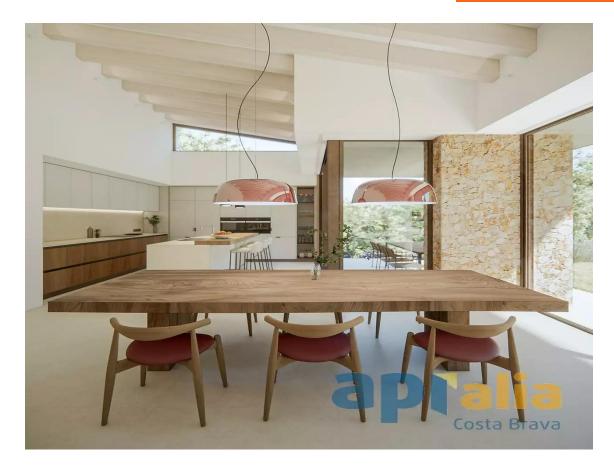

Situated on a nearly 7.000m² plot offering maximum privacy, this high-end house features a built area of 320 m² and includes 4 bedrooms, one of them with an en-suite bathroom and dressing room, another full bathroom, a guest toilet, a laundry room, an outdoor terrace, a swimming pool, and a garage. The finishes are TOP QUALITY with modern technology.

Work category: New construction Municipality: Baix Empordà

Surface area: 320 m<sup>2</sup> Rooms: 4

Bathrooms: 3 bathrooms Parking: Yes Swimming pool: Yes Central heating: Yes

Land: 6.996 m<sup>2</sup>

info@giscom.cat www.giscom.cat 972 611 023