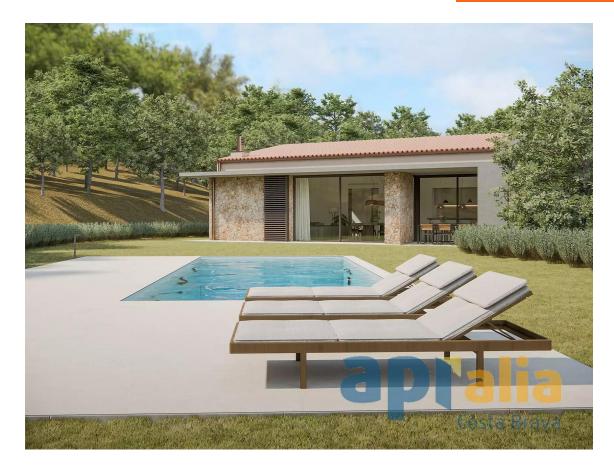

Situated on a nearly 7.000m² plot offering maximum privacy, this high-end house features a built area of 320 m² and includes 4 bedrooms, one of them with an en-suite bathroom and dressing room, another full bathroom, a guest toilet, a laundry room, an outdoor terrace, a swimming pool, and a garage. The finishes are TOP QUALITY with modern technology.