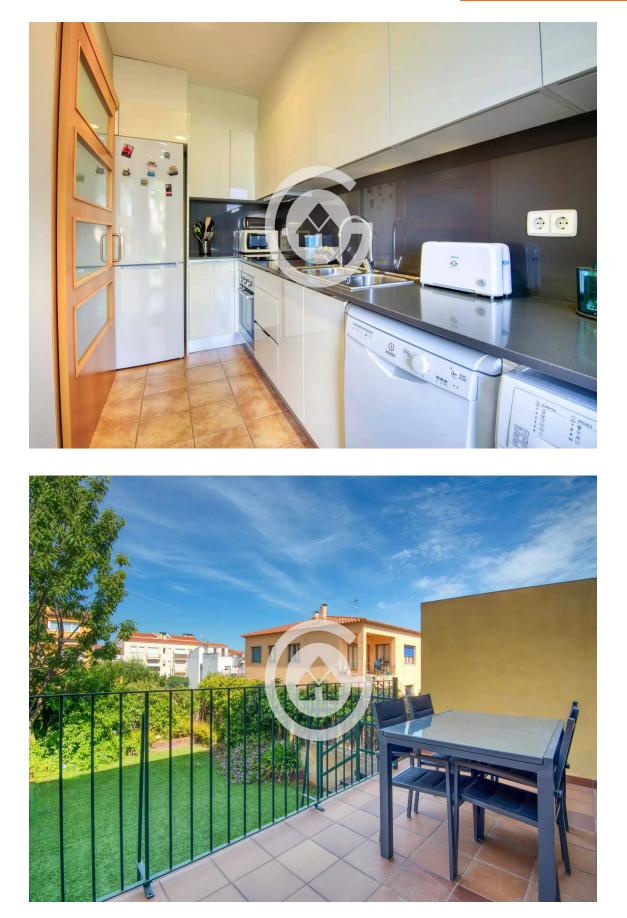

## 299.000 €

Discover this charming townhouse available in the village of Palafrugell. Built with meticulous detail in 2015, this property offers a perfect blend of comfort and functionality to meet your needs. Located in a quiet area and just a 5-minute walk from the center, this townhouse is spread over two levels. On the ground floor, a spacious kitchen-dining area connects to a terrace and a private garden, equipped with an automatic irrigation system. This floor also includes a guest toilet and a practical garage. Going up to the first floor, you are welcomed by two double bedrooms, one of which has an en-suite bathroom, along with an additional single bedroom and another full bathroom with a bathtub. It is equipped with all the amenities, including water, electricity, and gas services. The double-glazed aluminum windows ensure excellent thermal and acoustic insulation. Additionally, it features a water softening system to improve water quality and solar panels installed on the roof, ensuring energy efficiency that significantly reduces energy costs. The east-west orientation of the house ensures plenty of natural light and direct sunlight in the morning and afternoon. It is perfect for those looking for a comfortable and well-located home in Palafrugell. Contact us for more details or to arrange a visit! PURCHASE EXPENSES: 10% ITP + Notary + Registry.