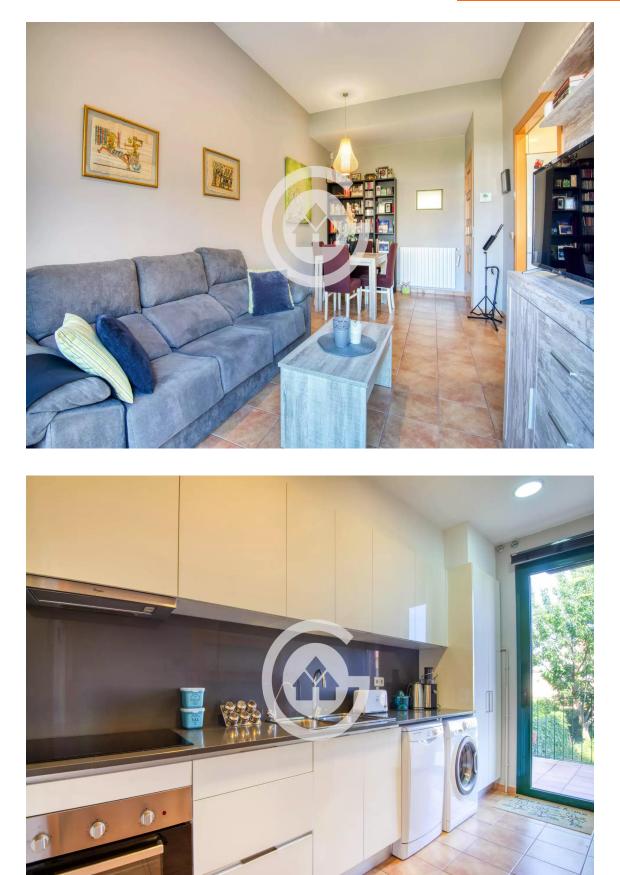

## 299.000 €

Discover this charming townhouse available in the village of Palafrugell. Built with meticulous detail in 2015, this property offers a perfect blend of comfort and functionality to meet your needs. Located in a quiet area and just a 5-minute walk from the center, this townhouse is spread over two levels. On the ground floor, a spacious kitchen-dining area connects to a terrace and a private garden, equipped with an automatic irrigation system. This floor also includes a guest toilet and a practical garage. Going up to the first floor, you are welcomed by two double bedrooms, one of which has an en-suite bathroom, along with an additional single bedroom and another full bathroom with a bathtub. It is equipped with all the amenities, including water, electricity, and gas services. The double-glazed aluminum windows ensure excellent thermal and acoustic insulation. Additionally, it features a water softening system to improve water quality and solar panels installed on the roof, ensuring energy efficiency that significantly reduces energy costs. The east-west orientation of the house ensures plenty of natural light and direct sunlight in the morning and afternoon. It is perfect for those looking for a comfortable and well-located home in Palafrugell. Contact us for more details or to arrange a visit! PURCHASE EXPENSES: 10% ITP + Notary + Registry.