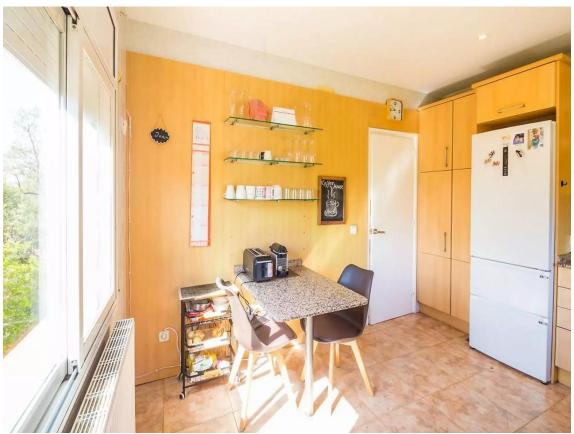

250 000 6

If you are looking for an independent house in Santa Cristina d'Aro, this could be your chance! Located in the Roca de Malvet urbanization, this 2-storey house will surprise you with its spaciousness and brightness. With an area of ??3 bedrooms, 2 full bathrooms, dining room with fireplace and independent kitchen. In addition, the lower floor has a basement multipurpose room of about 40m2. Outside, you can enjoy a large garden with a barbecue area and a plot of 879 m . The house is equipped with diesel heating and aluminum windows. Built in 1995, this house is in perfect condition and is ideal for a family looking for peace and comfort. Contact us for more information!