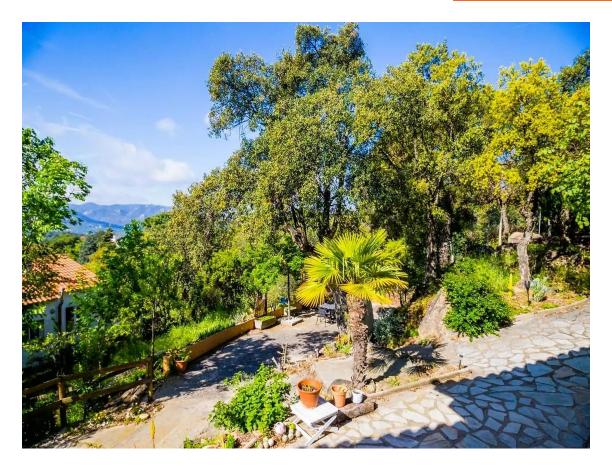

250 000 6

If you are looking for an independent house in Santa Cristina d'Aro, this could be your chance! Located in the Roca de Malvet urbanization, this 2-storey house will surprise you with its spaciousness and brightness. With an area of ??3 bedrooms, 2 full bathrooms, dining room with fireplace and independent kitchen. In addition, the lower floor has a basement multipurpose room of about 40m2. Outside, you can enjoy a large garden with a barbecue area and a plot of 879 m . The house is equipped with diesel heating and aluminum windows. Built in 1995, this house is in perfect condition and is ideal for a family looking for peace and comfort. Contact us for more information!