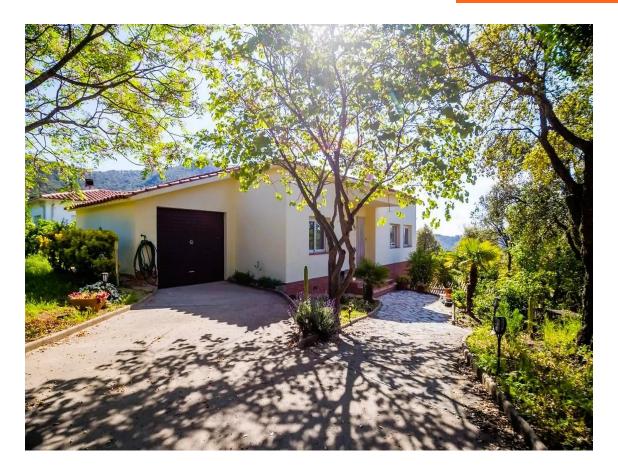

250 000 6

If you are looking for an independent house in Santa Cristina d'Aro, this could be your chance! Located in the Roca de Malvet urbanization, this 2-storey house will surprise you with its spaciousness and brightness. With an area of ??3 bedrooms, 2 full bathrooms, dining room with fireplace and independent kitchen. In addition, the lower floor has a basement multipurpose room of about 40m2. Outside, you can enjoy a large garden with a barbecue area and a plot of 879 m . The house is equipped with diesel heating and aluminum windows. Built in 1995, this house is in perfect condition and is ideal for a family looking for peace and comfort. Contact us for more information!

Transaction: Sale Category: House Situation: Baix Empordà Surface area: 160 m<sup>2</sup>

Rooms: 3 Bathrooms: 2 bathrooms

Parking: Yes Washing machine: Yes Utility room/area: Yes Terrace: Yes Central heating: Yes Plot: 879