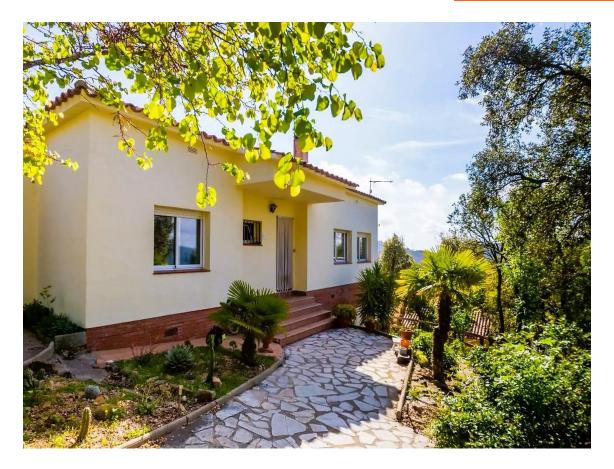

250 000 6

If you are looking for an independent house in Santa Cristina d'Aro, this could be your chance! Located in the Roca de Malvet urbanization, this 2-storey house will surprise you with its spaciousness and brightness. With an area of ??3 bedrooms, 2 full bathrooms, dining room with fireplace and independent kitchen. In addition, the lower floor has a basement multipurpose room of about 40m2. Outside, you can enjoy a large garden with a barbecue area and a plot of 879 m . The house is equipped with diesel heating and aluminum windows. Built in 1995, this house is in perfect condition and is ideal for a family looking for peace and comfort. Contact us for more information!

Transaction: Sale Category: House Situation: Baix Empordà Surface area: 160 m<sup>2</sup>

Rooms: 3 Bathrooms: 2 bathrooms

Parking: Yes Washing machine: Yes Utility room/area: Yes Terrace: Yes Central heating: Yes Plot: 879