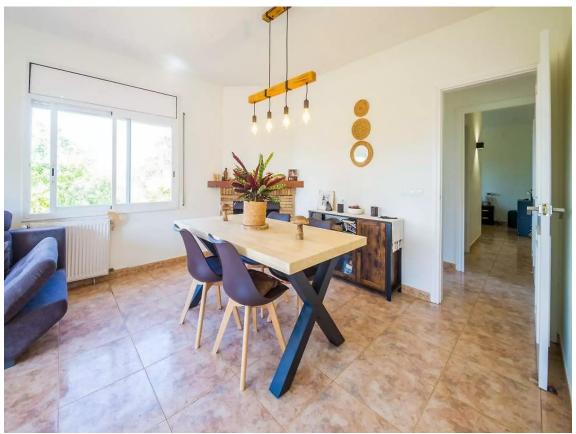

250 000 6

If you are looking for an independent house in Santa Cristina d'Aro, this could be your chance! Located in the Roca de Malvet urbanization, this 2-storey house will surprise you with its spaciousness and brightness. With an area of ??3 bedrooms, 2 full bathrooms, dining room with fireplace and independent kitchen. In addition, the lower floor has a basement multipurpose room of about 40m2. Outside, you can enjoy a large garden with a barbecue area and a plot of 879 m . The house is equipped with diesel heating and aluminum windows. Built in 1995, this house is in perfect condition and is ideal for a family looking for peace and comfort. Contact us for more information!