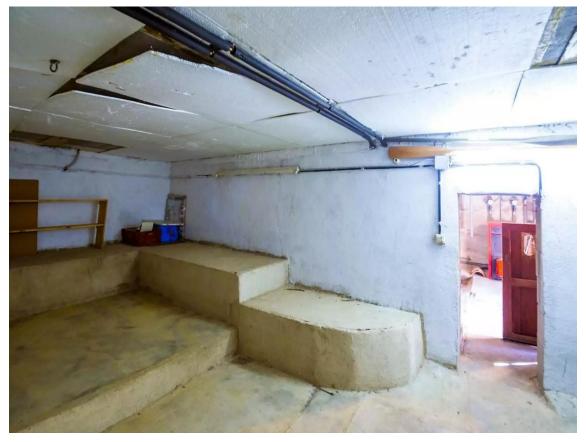

250 000 6

If you are looking for an independent house in Santa Cristina d'Aro, this could be your chance! Located in the Roca de Malvet urbanization, this 2-storey house will surprise you with its spaciousness and brightness. With an area of ??3 bedrooms, 2 full bathrooms, dining room with fireplace and independent kitchen. In addition, the lower floor has a basement multipurpose room of about 40m2. Outside, you can enjoy a large garden with a barbecue area and a plot of 879 m . The house is equipped with diesel heating and aluminum windows. Built in 1995, this house is in perfect condition and is ideal for a family looking for peace and comfort. Contact us for more information!