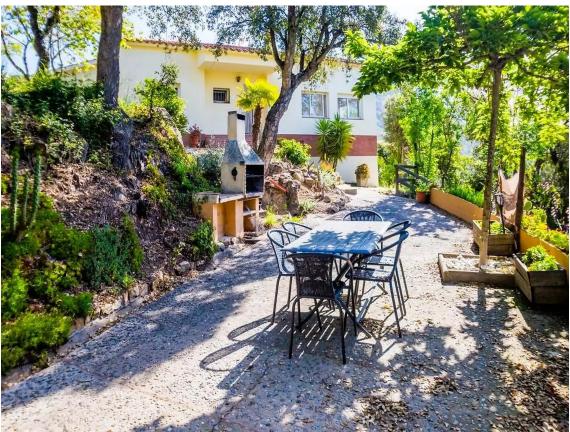

250 000 6

If you are looking for an independent house in Santa Cristina d'Aro, this could be your chance! Located in the Roca de Malvet urbanization, this 2-storey house will surprise you with its spaciousness and brightness. With an area of ??3 bedrooms, 2 full bathrooms, dining room with fireplace and independent kitchen. In addition, the lower floor has a basement multipurpose room of about 40m2. Outside, you can enjoy a large garden with a barbecue area and a plot of 879 m . The house is equipped with diesel heating and aluminum windows. Built in 1995, this house is in perfect condition and is ideal for a family looking for peace and comfort. Contact us for more information!