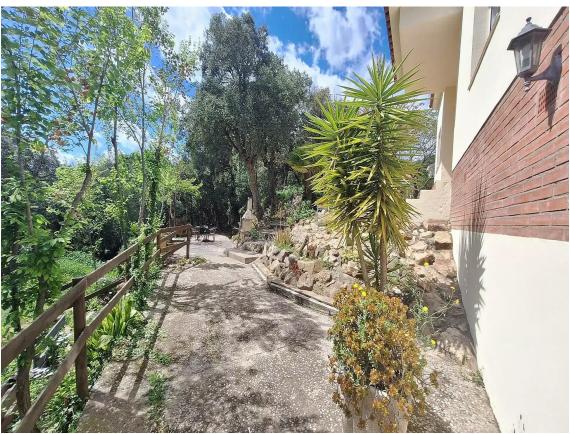

250 000 6

If you are looking for an independent house in Santa Cristina d'Aro, this could be your chance! Located in the Roca de Malvet urbanization, this 2-storey house will surprise you with its spaciousness and brightness. With an area of ??3 bedrooms, 2 full bathrooms, dining room with fireplace and independent kitchen. In addition, the lower floor has a basement multipurpose room of about 40m2. Outside, you can enjoy a large garden with a barbecue area and a plot of 879 m . The house is equipped with diesel heating and aluminum windows. Built in 1995, this house is in perfect condition and is ideal for a family looking for peace and comfort. Contact us for more information!