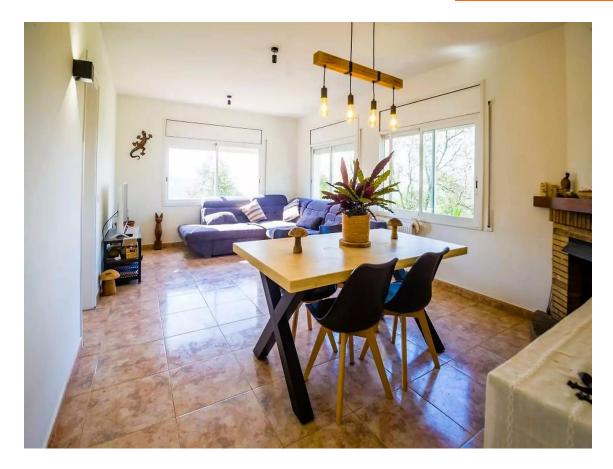

250 000 6

If you are looking for an independent house in Santa Cristina d'Aro, this could be your chance! Located in the Roca de Malvet urbanization, this 2-storey house will surprise you with its spaciousness and brightness. With an area of ??3 bedrooms, 2 full bathrooms, dining room with fireplace and independent kitchen. In addition, the lower floor has a basement multipurpose room of about 40m2. Outside, you can enjoy a large garden with a barbecue area and a plot of 879 m . The house is equipped with diesel heating and aluminum windows. Built in 1995, this house is in perfect condition and is ideal for a family looking for peace and comfort. Contact us for more information!