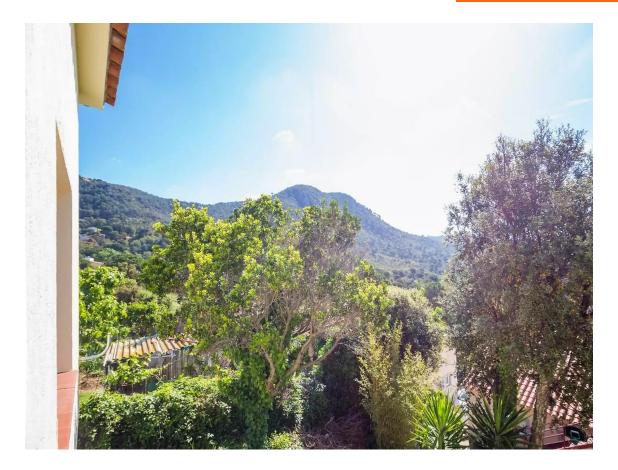

250 000 6

If you are looking for an independent house in Santa Cristina d'Aro, this could be your chance! Located in the Roca de Malvet urbanization, this 2-storey house will surprise you with its spaciousness and brightness. With an area of ??3 bedrooms, 2 full bathrooms, dining room with fireplace and independent kitchen. In addition, the lower floor has a basement multipurpose room of about 40m2. Outside, you can enjoy a large garden with a barbecue area and a plot of 879 m . The house is equipped with diesel heating and aluminum windows. Built in 1995, this house is in perfect condition and is ideal for a family looking for peace and comfort. Contact us for more information!