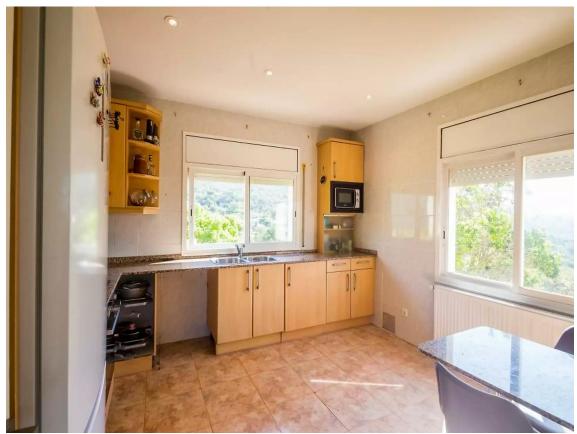

250 000 6

If you are looking for an independent house in Santa Cristina d'Aro, this could be your chance! Located in the Roca de Malvet urbanization, this 2-storey house will surprise you with its spaciousness and brightness. With an area of ??3 bedrooms, 2 full bathrooms, dining room with fireplace and independent kitchen. In addition, the lower floor has a basement multipurpose room of about 40m2. Outside, you can enjoy a large garden with a barbecue area and a plot of 879 m . The house is equipped with diesel heating and aluminum windows. Built in 1995, this house is in perfect condition and is ideal for a family looking for peace and comfort. Contact us for more information!