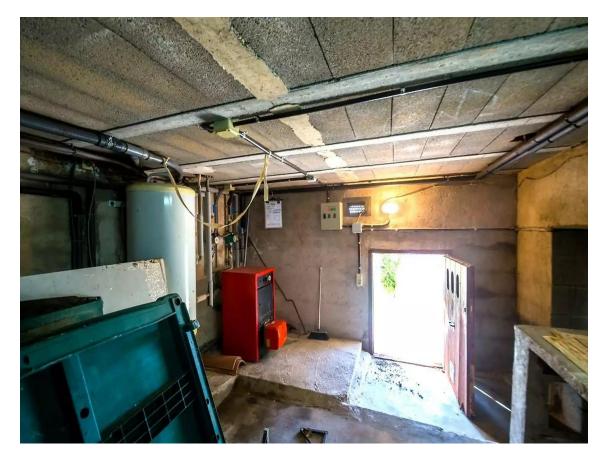

250 000 6

If you are looking for an independent house in Santa Cristina d'Aro, this could be your chance! Located in the Roca de Malvet urbanization, this 2-storey house will surprise you with its spaciousness and brightness. With an area of ??3 bedrooms, 2 full bathrooms, dining room with fireplace and independent kitchen. In addition, the lower floor has a basement multipurpose room of about 40m2. Outside, you can enjoy a large garden with a barbecue area and a plot of 879 m . The house is equipped with diesel heating and aluminum windows. Built in 1995, this house is in perfect condition and is ideal for a family looking for peace and comfort. Contact us for more information!