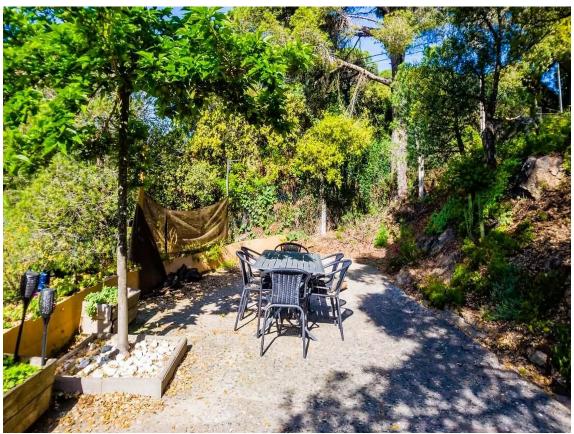

250 000 6

If you are looking for an independent house in Santa Cristina d'Aro, this could be your chance! Located in the Roca de Malvet urbanization, this 2-storey house will surprise you with its spaciousness and brightness. With an area of ??3 bedrooms, 2 full bathrooms, dining room with fireplace and independent kitchen. In addition, the lower floor has a basement multipurpose room of about 40m2. Outside, you can enjoy a large garden with a barbecue area and a plot of 879 m . The house is equipped with diesel heating and aluminum windows. Built in 1995, this house is in perfect condition and is ideal for a family looking for peace and comfort. Contact us for more information!