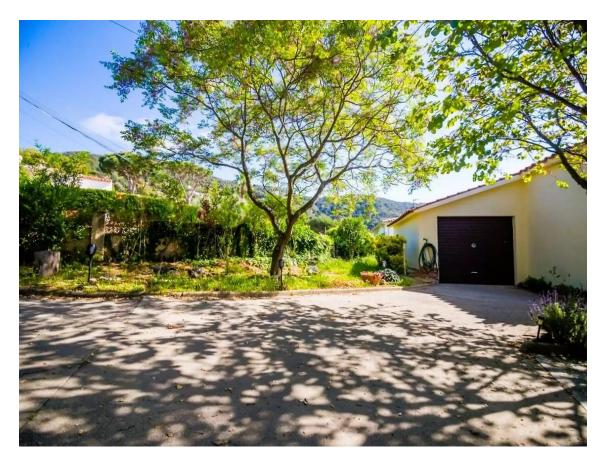

250 000 6

If you are looking for an independent house in Santa Cristina d'Aro, this could be your chance! Located in the Roca de Malvet urbanization, this 2-storey house will surprise you with its spaciousness and brightness. With an area of ??3 bedrooms, 2 full bathrooms, dining room with fireplace and independent kitchen. In addition, the lower floor has a basement multipurpose room of about 40m2. Outside, you can enjoy a large garden with a barbecue area and a plot of 879 m . The house is equipped with diesel heating and aluminum windows. Built in 1995, this house is in perfect condition and is ideal for a family looking for peace and comfort. Contact us for more information!