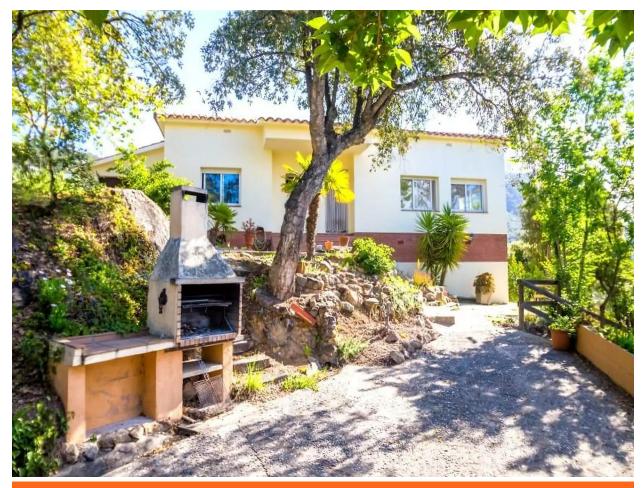

250 000 6

If you are looking for an independent house in Santa Cristina d'Aro, this could be your chance! Located in the Roca de Malvet urbanization, this 2-storey house will surprise you with its spaciousness and brightness. With an area of ??3 bedrooms, 2 full bathrooms, dining room with fireplace and independent kitchen. In addition, the lower floor has a basement multipurpose room of about 40m2. Outside, you can enjoy a large garden with a barbecue area and a plot of 879 m . The house is equipped with diesel heating and aluminum windows. Built in 1995, this house is in perfect condition and is ideal for a family looking for peace and comfort. Contact us for more information!

Transaction: Sale Category: House Situation: Baix Empordà Surface area: 160 m<sup>2</sup>

Rooms: 3 Bathrooms: 2 bathrooms

Parking: Yes Washing machine: Yes Utility room/area: Yes Terrace: Yes Central heating: Yes Plot: 879