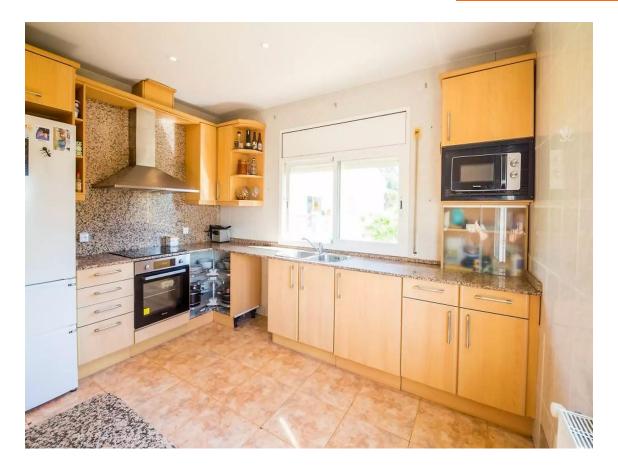

250 000 6

If you are looking for an independent house in Santa Cristina d'Aro, this could be your chance! Located in the Roca de Malvet urbanization, this 2-storey house will surprise you with its spaciousness and brightness. With an area of ??3 bedrooms, 2 full bathrooms, dining room with fireplace and independent kitchen. In addition, the lower floor has a basement multipurpose room of about 40m2. Outside, you can enjoy a large garden with a barbecue area and a plot of 879 m . The house is equipped with diesel heating and aluminum windows. Built in 1995, this house is in perfect condition and is ideal for a family looking for peace and comfort. Contact us for more information!