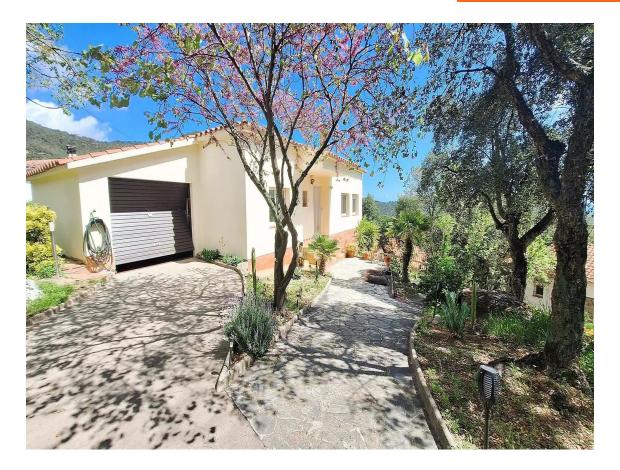

250 000 6

If you are looking for an independent house in Santa Cristina d'Aro, this could be your chance! Located in the Roca de Malvet urbanization, this 2-storey house will surprise you with its spaciousness and brightness. With an area of ??3 bedrooms, 2 full bathrooms, dining room with fireplace and independent kitchen. In addition, the lower floor has a basement multipurpose room of about 40m2. Outside, you can enjoy a large garden with a barbecue area and a plot of 879 m . The house is equipped with diesel heating and aluminum windows. Built in 1995, this house is in perfect condition and is ideal for a family looking for peace and comfort. Contact us for more information!