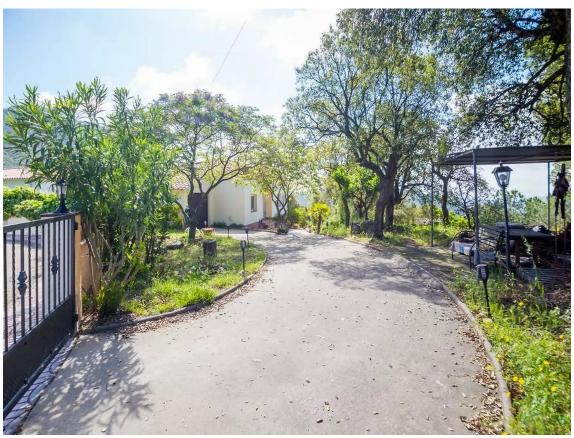

250 000 6

If you are looking for an independent house in Santa Cristina d'Aro, this could be your chance! Located in the Roca de Malvet urbanization, this 2-storey house will surprise you with its spaciousness and brightness. With an area of ??3 bedrooms, 2 full bathrooms, dining room with fireplace and independent kitchen. In addition, the lower floor has a basement multipurpose room of about 40m2. Outside, you can enjoy a large garden with a barbecue area and a plot of 879 m . The house is equipped with diesel heating and aluminum windows. Built in 1995, this house is in perfect condition and is ideal for a family looking for peace and comfort. Contact us for more information!