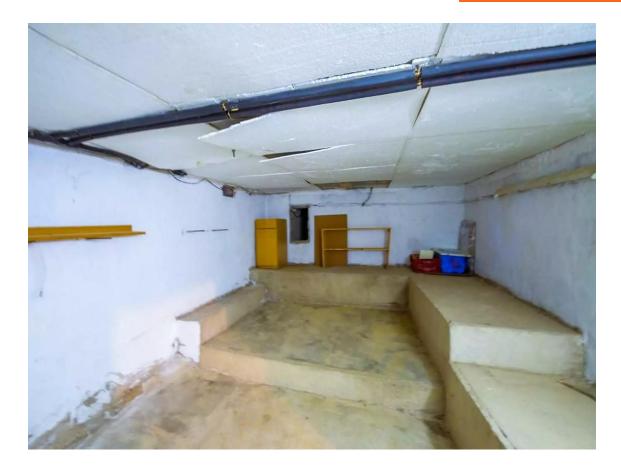

250 000 6

If you are looking for an independent house in Santa Cristina d'Aro, this could be your chance! Located in the Roca de Malvet urbanization, this 2-storey house will surprise you with its spaciousness and brightness. With an area of ??3 bedrooms, 2 full bathrooms, dining room with fireplace and independent kitchen. In addition, the lower floor has a basement multipurpose room of about 40m2. Outside, you can enjoy a large garden with a barbecue area and a plot of 879 m . The house is equipped with diesel heating and aluminum windows. Built in 1995, this house is in perfect condition and is ideal for a family looking for peace and comfort. Contact us for more information!