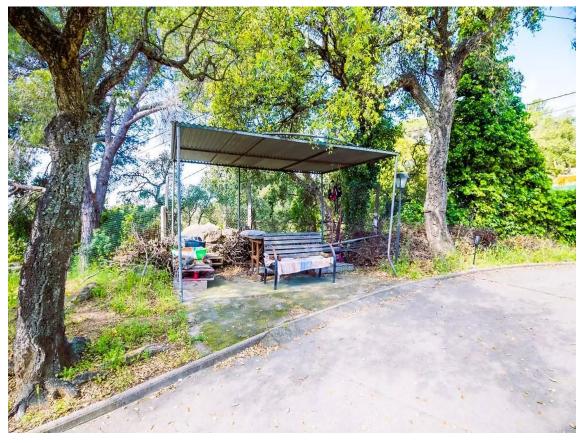

250 000 6

If you are looking for an independent house in Santa Cristina d'Aro, this could be your chance! Located in the Roca de Malvet urbanization, this 2-storey house will surprise you with its spaciousness and brightness. With an area of ??3 bedrooms, 2 full bathrooms, dining room with fireplace and independent kitchen. In addition, the lower floor has a basement multipurpose room of about 40m2. Outside, you can enjoy a large garden with a barbecue area and a plot of 879 m . The house is equipped with diesel heating and aluminum windows. Built in 1995, this house is in perfect condition and is ideal for a family looking for peace and comfort. Contact us for more information!