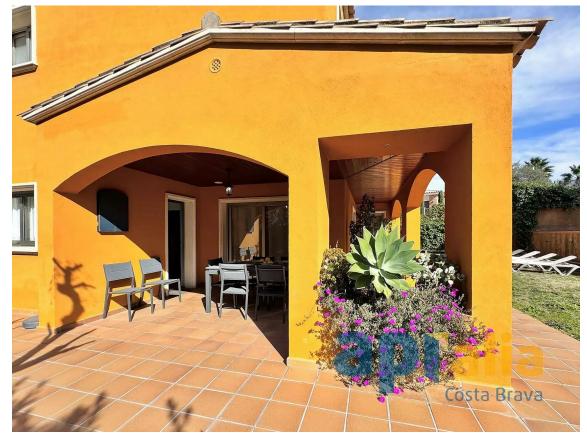

# Exclusive villa in Treumal, Sant Antoni de Calonge, 945.000 € just a few steps from the best beaches of the Costa Brava.

Located in the prestigious Treumal area of Sant Antoni de Calonge, in the heart of the Costa Brava, this magnificent property is just a few minutes' walk from the most exquisite beaches and charming coves that define the region. Built with high-quality materials, this spacious and bright house is designed to offer maximum comfort and luxury.

In the semi-basement, there is a bedroom/office and an independent apartment featuring two bedrooms, a full bathroom, a living room, and a kitchen, ideal for hosting guests.

The garage accommodates 2 or 3 cars and includes an additional outdoor parking area for 2 more vehicles. Product Apialia.