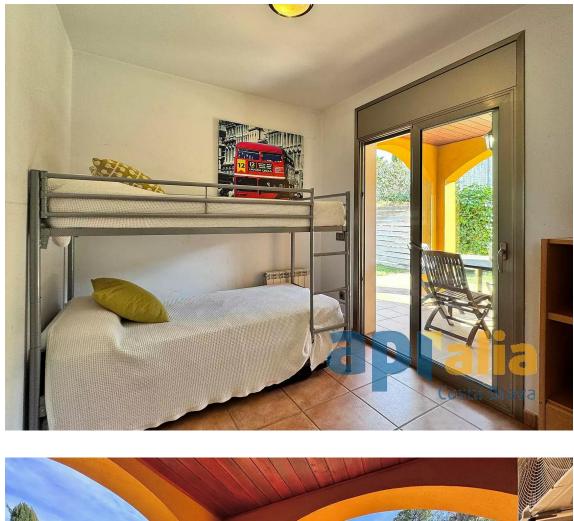

The home spans two floors and a semi-basement, harmoniously distributing its spaces to ensure the privacy and well-being of its residents. It features five bedrooms, an additional office/bedroom, and three bathrooms. Among them, the master bedroom stands out with an en-suite bathroom, a separate walk-in closet, and a private terrace, providing serene views and a peaceful retreat for relaxation.

In the semi-basement, there is a bedroom/office and an independent apartment featuring two bedrooms, a full bathroom, a living room, and a kitchen, ideal for hosting guests.

The garage accommodates 2 or 3 cars and includes an additional outdoor parking area for 2 more vehicles. Product Apialia.