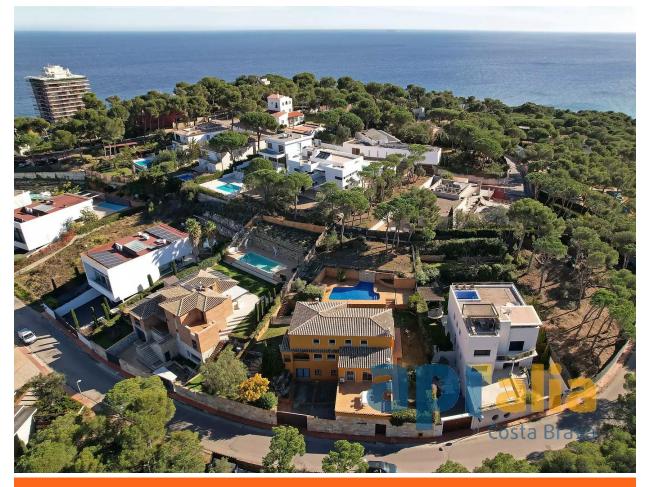

# Exclusive villa in Treumal, Sant Antoni de Calonge, 945.000 € just a few steps from the best beaches of the Costa Brava.

Located in the prestigious Treumal area of Sant Antoni de Calonge, in the heart of the Costa Brava, this magnificent property is just a few minutes' walk from the most exquisite beaches and charming coves that define the region. Built with high-quality materials, this spacious and bright house is designed to offer maximum comfort and luxury.

The home spans two floors and a semi-basement, harmoniously distributing its spaces to ensure the privacy and well-being of its residents. It features five bedrooms, an additional office/bedroom, and three bathrooms. Among them, the master bedroom stands out with an en-suite bathroom, a separate walk-in closet, and a private terrace, providing serene views and a peaceful retreat for relaxation.

In the semi-basement, there is a bedroom/office and an independent apartment featuring two bedrooms, a full bathroom, a living room, and a kitchen, ideal for hosting guests.

The garage accommodates 2 or 3 cars and includes an additional outdoor parking area for 2 more vehicles. Product Apialia.