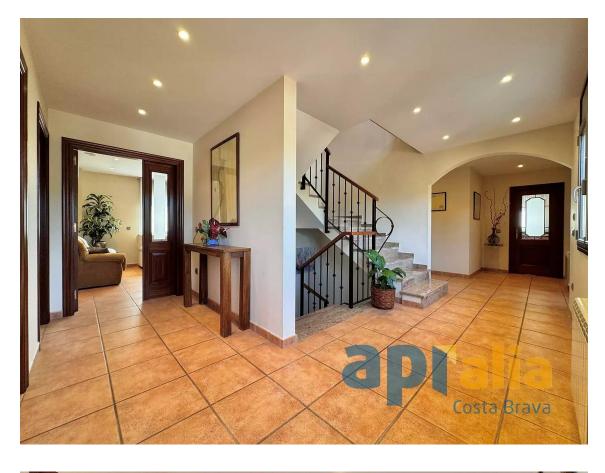

The home spans two floors and a semi-basement, harmoniously distributing its spaces to ensure the privacy and well-being of its residents. It features five bedrooms, an additional office/bedroom, and three bathrooms. Among them, the master bedroom stands out with an en-suite bathroom, a separate walk-in closet, and a private terrace, providing serene views and a peaceful retreat for relaxation.

The kitchen, independent and fully equipped, includes a practical pantry and is complemented by a laundry room, adding functionality and convenience to daily life. Additionally, the house includes a structural shaft ready for the installation of an elevator, facilitating access between floors and ensuring comfort for all family members.