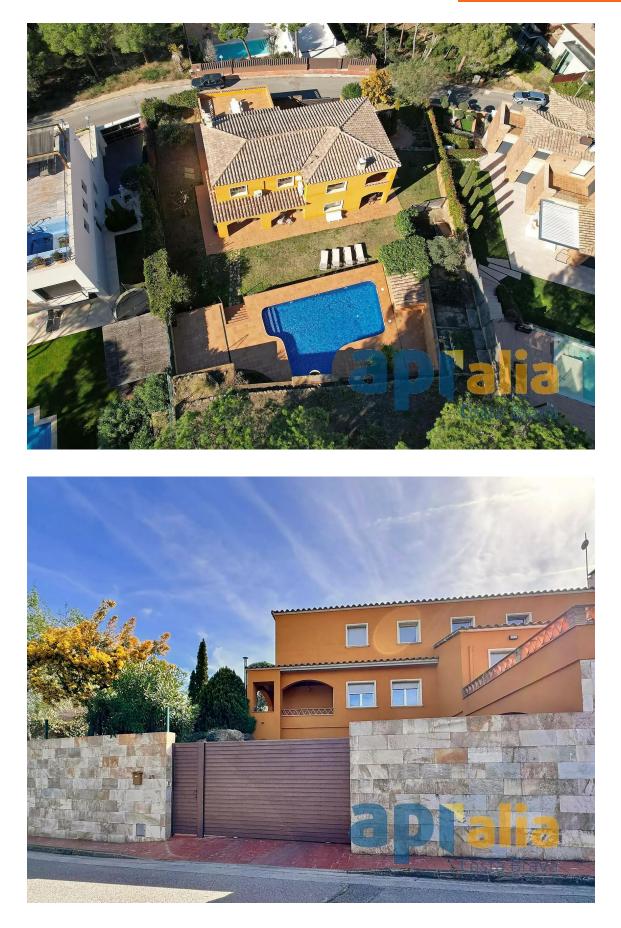

# Exclusive villa in Treumal, Sant Antoni de Calonge, 945.000 € just a few steps from the best beaches of the Costa Brava.

Located in the prestigious Treumal area of Sant Antoni de Calonge, in the heart of the Costa Brava, this magnificent property is just a few minutes' walk from the most exquisite beaches and charming coves that define the region. Built with high-quality materials, this spacious and bright house is designed to offer maximum comfort and luxury.

In the semi-basement, there is a bedroom/office and an independent apartment featuring two bedrooms, a full bathroom, a living room, and a kitchen, ideal for hosting guests.

The garage accommodates 2 or 3 cars and includes an additional outdoor parking area for 2 more vehicles. Product Apialia.