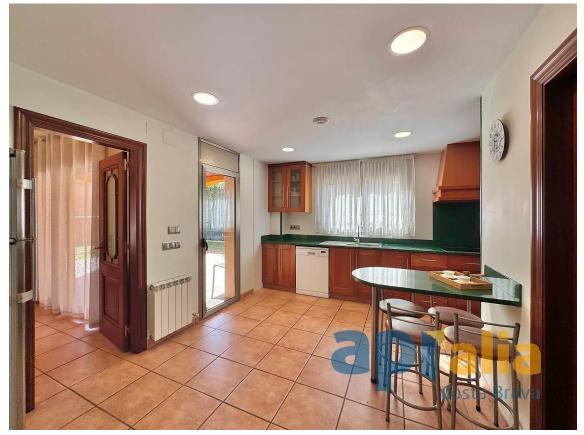

The kitchen, independent and fully equipped, includes a practical pantry and is complemented by a laundry room, adding functionality and convenience to daily life. Additionally, the house includes a structural shaft ready for the installation of an elevator, facilitating access between floors and ensuring comfort for all family members.