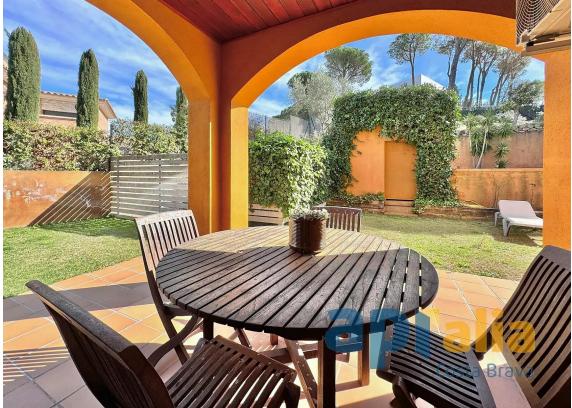

In the semi-basement, there is a bedroom/office and an independent apartment featuring two bedrooms, a full bathroom, a living room, and a kitchen, ideal for hosting guests.

The garage accommodates 2 or 3 cars and includes an additional outdoor parking area for 2 more vehicles. Product Apialia.