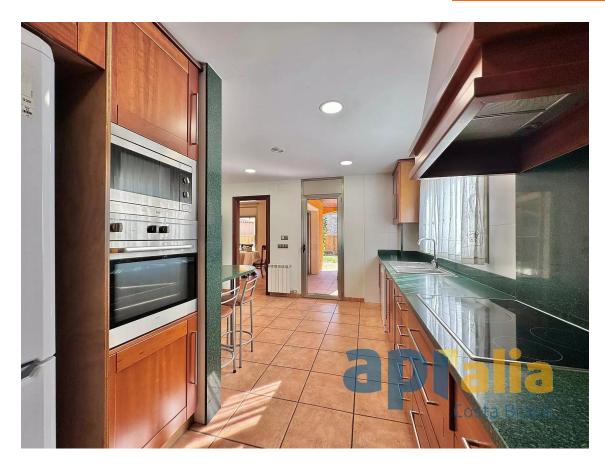

The kitchen, independent and fully equipped, includes a practical pantry and is complemented by a laundry room, adding functionality and convenience to daily life. Additionally, the house includes a structural shaft ready for the installation of an elevator, facilitating access between floors and ensuring comfort for all family members.