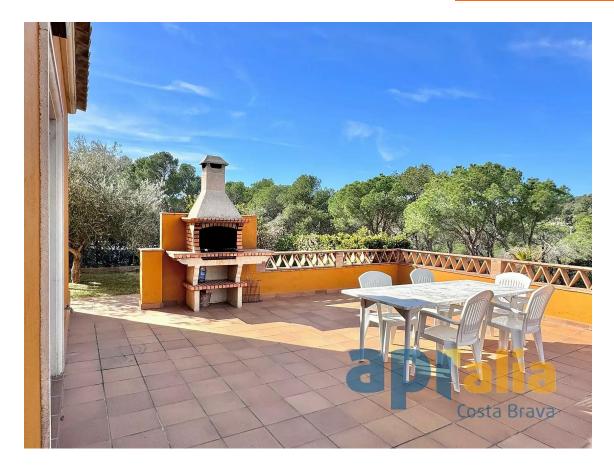

In the semi-basement, there is a bedroom/office and an independent apartment featuring two bedrooms, a full bathroom, a living room, and a kitchen, ideal for hosting guests.

The garage accommodates 2 or 3 cars and includes an additional outdoor parking area for 2 more vehicles. Product Apialia.