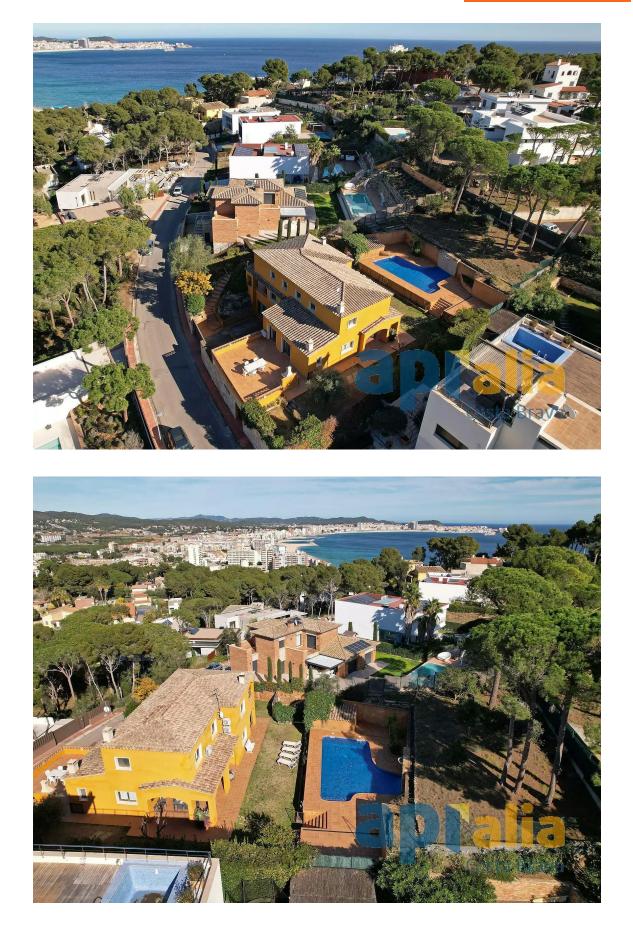

# Exclusive villa in Treumal, Sant Antoni de Calonge, 945.000 € just a few steps from the best beaches of the Costa Brava.

Located in the prestigious Treumal area of Sant Antoni de Calonge, in the heart of the Costa Brava, this magnificent property is just a few minutes' walk from the most exquisite beaches and charming coves that define the region. Built with high-quality materials, this spacious and bright house is designed to offer maximum comfort and luxury.

The home spans two floors and a semi-basement, harmoniously distributing its spaces to ensure the privacy and well-being of its residents. It features five bedrooms, an additional office/bedroom, and three bathrooms. Among them, the master bedroom stands out with an en-suite bathroom, a separate walk-in closet, and a private terrace, providing serene views and a peaceful retreat for relaxation.

In the semi-basement, there is a bedroom/office and an independent apartment featuring two bedrooms, a full bathroom, a living room, and a kitchen, ideal for hosting guests.

The garage accommodates 2 or 3 cars and includes an additional outdoor parking area for 2 more vehicles. Product Apialia.