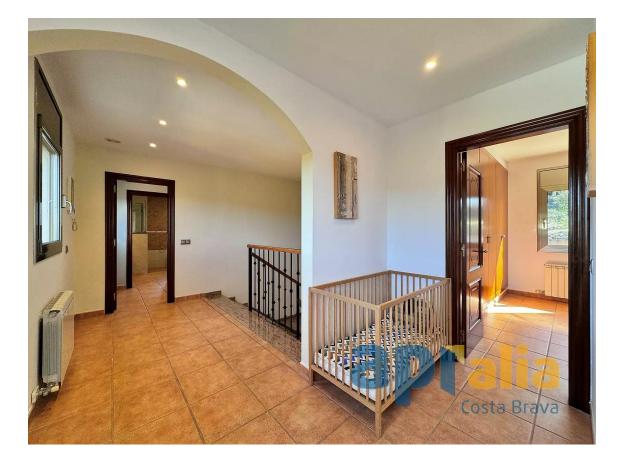

The home spans two floors and a semi-basement, harmoniously distributing its spaces to ensure the privacy and well-being of its residents. It features five bedrooms, an additional office/bedroom, and three bathrooms. Among them, the master bedroom stands out with an en-suite bathroom, a separate walk-in closet, and a private terrace, providing serene views and a peaceful retreat for relaxation.

The kitchen, independent and fully equipped, includes a practical pantry and is complemented by a laundry room, adding functionality and convenience to daily life. Additionally, the house includes a structural shaft ready for the installation of an elevator, facilitating access between floors and ensuring comfort for all family members.