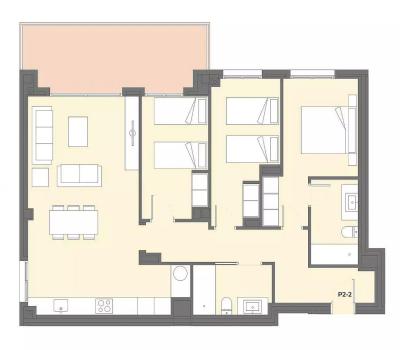

(-)

PLANTA SEGONA - 1

SUPERFÍCIES Superfície construïda Superfície terrassa

98.99m² 14.44m²

Es poden realitzar les modificacions que la propietat estimi necessàries per exigències d'ordre tècnic, comercial, jurídic o de disponibilitat. Les superfícies declarades són aproximades. El mobiliari, inclòs el de la cuina, són il·lustratius.