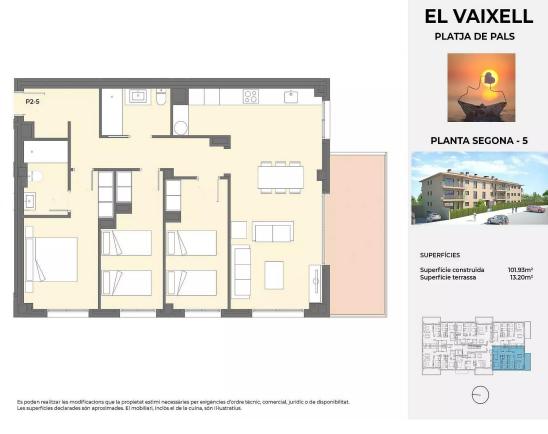

(-)

**EL VAIXELL** PLATJA DE PALS

Es poden realitzar les modificacions que la propietat estimi necessàries per exigències d'ordre tècnic, comercial, jurídic o de disponibilitat. Les superficies declarades són aproximades. El mobiliari, inclòs el de la cuina, són ll·lustratius.

PLATJA DE PALS

**EL VAIXELL** 

PLANTA SEGONA - 4

SUPERFÍCIES

Superfície construïda Superfície terrassa

101.93m<sup>2</sup> 13.20m<sup>2</sup>