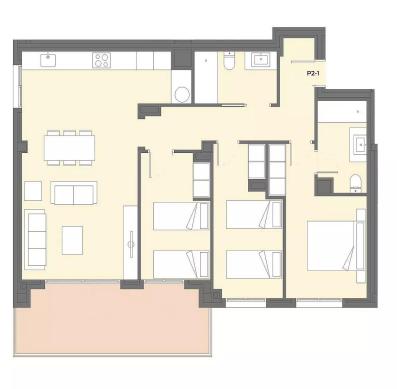

A10

PLANTA PRIMERA - 4

SUPERFÍCIES

Superfície construïda Superfície terrassa

101.93m<sup>2</sup> 13.20m<sup>2</sup>

info@giscom.cat

**EL VAIXELL** 

Es poden realitzar les modificacions que la propietat estimi necessàries per exigències d'ordre tècnic, comercial, jurídic o de disponibilitat. Les superfícies declarades són aproximades. El mobiliari, inclòs el de la cuina, són il·lustratius.