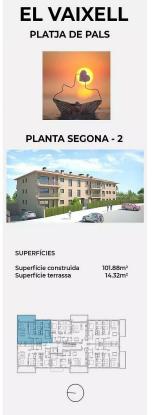

(-)

**EL VAIXELL** PLATJA DE PALS

Es poden realitzar les modificacions que la propietat estimi necessàries per exigències d'ordre tècnic, comercial, jurídic o de disponibilitat. Les superficies declarades són aproximades. El mobiliari, inclòs el de la cuina, són ll·lustratius.

(-)

PLANTA SEGONA - 1

SUPERFÍCIES Superfície construïda Superfície terrassa

98.99m² 14.44m²

Es poden realitzar les modificacions que la propietat estimi necessàries per exigències d'ordre tècnic, comercial, jurídic o de disponibilitat. Les superfícies declarades són aproximades. El mobiliari, inclòs el de la cuina, són il·lustratius.