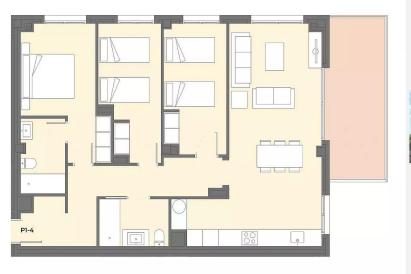

A10

PLANTA PRIMERA - 4

SUPERFÍCIES

Superfície construïda Superfície terrassa

101.93m<sup>2</sup> 13.20m<sup>2</sup>

info@giscom.cat

**EL VAIXELL** 

Es poden realitzar les modificacions que la propietat estimi necessàries per exigències d'ordre tècnic, comercial, jurídic o de disponibilitat. Les superfícies declarades són aproximades. El mobiliari, inclòs el de la cuina, són il·lustratius.