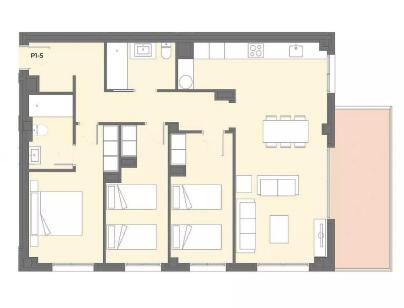

|
| Bathrooms:     | 2 bathrooms        | Terrace:         | Yes          |
| Swimming pool: | Yes                | Central heating: | Yes          |
| Lift:          | Yes                |                  |              |
|                |                    |                  |              |





















































(-)

**EL VAIXELL** PLATJA DE PALS



Es poden realitzar les modificacions que la propietat estimi necessàries per exigències d'ordre tècnic, comercial, jurídic o de disponibilitat. Les superficies declarades són aproximades. El mobiliari, inclòs el de la cuina, són ll·lustratius.

A10

PLANTA PRIMERA - 4

SUPERFÍCIES

Superfície construïda Superfície terrassa

101.93m<sup>2</sup> 13.20m<sup>2</sup>



info@giscom.cat





**EL VAIXELL** 



Es poden realitzar les modificacions que la propietat estimi necessàries per exigències d'ordre tècnic, comercial, jurídic o de disponibilitat. Les superfícies declarades són aproximades. El mobiliari, inclòs el de la cuina, són il·lustratius.





Es poden realitzar les modificacions que la propietat estimi necessàries per exigències d'ordre tècnic, comercial, jurídic o de disponibilitat. Les superfícies declarades són aproximades. El mobiliari, inclòs el de la cuina, són ll·lustratius.



(-)

PLANTA SEGONA - 1



SUPERFÍCIES Superfície construïda Superfície terrassa

98.99m² 14.44m²









Es poden realitzar les modificacions que la propietat estimi necessàries per exigències d'ordre tècnic, comercial, jurídic o de disponibilitat. Les superfícies declarades són aproximades. El mobil