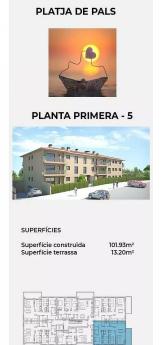

A10

PLANTA PRIMERA - 4

SUPERFÍCIES

Superfície construïda Superfície terrassa

101.93m<sup>2</sup> 13.20m<sup>2</sup>

info@giscom.cat

**EL VAIXELL** 

Es poden realitzar les modificacions que la propietat estimi necessàries per exigències d'ordre tècnic, comercial, jurídic o de disponibilitat. Les superfícies declarades són aproximades. El mobiliari, inclòs el de la cuina, són il·lustratius.