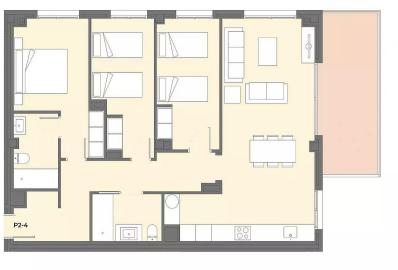

PLATJA DE PALS

**EL VAIXELL** 

PLANTA SEGONA - 4

SUPERFÍCIES

Superfície construïda Superfície terrassa

101.93m<sup>2</sup> 13.20m<sup>2</sup>