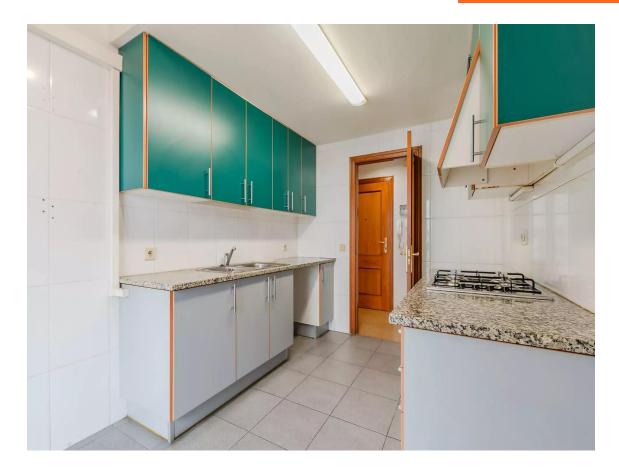

Large apartment near the Onyar river

299.000 €

Spacious 108 m2 apartment located just 90 meters from the Onyar river, 500 meters from the shopping center, and 800 meters from the beautiful old town of the city. It is a very quiet area, next to a large public park in the city. The apartment consists of 4 bedrooms, 2 bathrooms, a spacious living-dining room, a kitchen of pleasant dimensions, a balcony at the front, and a small exit at the back used as a laundry room. The apartment has heating, air conditioning, aluminum closures, and built-in wardrobes. Spacious 108 m2 apartment located just 90 meters from the Onyar river, 500 meters from the shopping center, and 800 meters from the beautiful old town of the city. It is a very quiet area, next to a large public park in the city. The apartment consists of 4 bedrooms, 2 bathrooms, a spacious living-dining room, a kitchen of pleasant dimensions, a balcony at the front, and a small exit at the back used as a laundry room. The apartment has heating, air conditioning, aluminum closures, and built-in wardrobes. Overall a great opportunity to buy a large apartment combined with a good environment to live in.