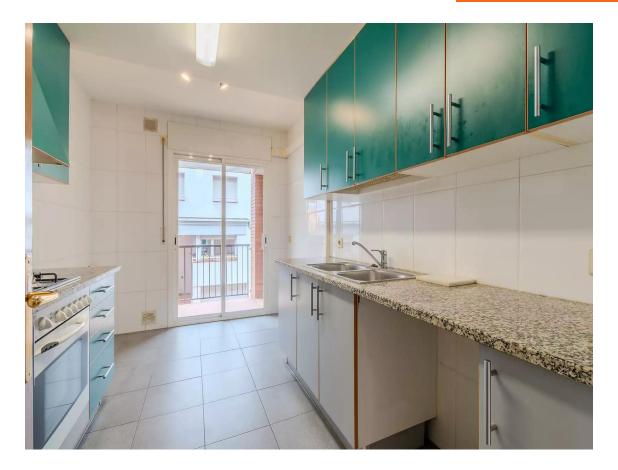

Large apartment near the Onyar river

299.000 €

Spacious 108 m2 apartment located just 90 meters from the Onyar river, 500 meters from the shopping center, and 800 meters from the beautiful old town of the city. It is a very quiet area, next to a large public park in the city. The apartment consists of 4 bedrooms, 2 bathrooms, a spacious living-dining room, a kitchen of pleasant dimensions, a balcony at the front, and a small exit at the back used as a laundry room. The apartment has heating, air conditioning, aluminum closures, and built-in wardrobes. Spacious 108 m2 apartment located just 90 meters from the Onyar river, 500 meters from the shopping center, and 800 meters from the beautiful old town of the city. It is a very quiet area, next to a large public park in the city. The apartment consists of 4 bedrooms, 2 bathrooms, a spacious living-dining room, a kitchen of pleasant dimensions, a balcony at the front, and a small exit at the back used as a laundry room. The apartment has heating, air conditioning, aluminum closures, and built-in wardrobes. Overall a great opportunity to buy a large apartment combined with a good environment to live in.