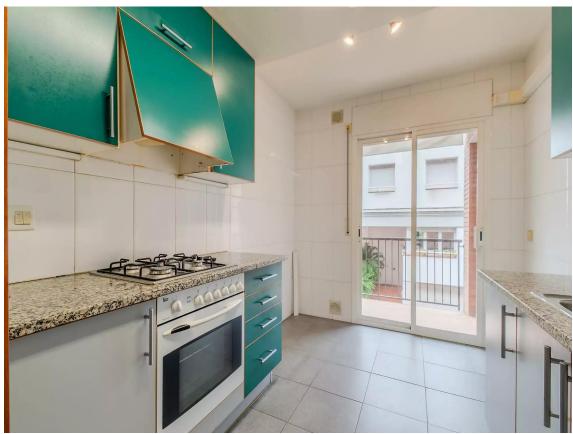

Large apartment near the Onyar river

299.000 €

Spacious 108 m2 apartment located just 90 meters from the Onyar river, 500 meters from the shopping center, and 800 meters from the beautiful old town of the city. It is a very quiet area, next to a large public park in the city. The apartment consists of 4 bedrooms, 2 bathrooms, a spacious living-dining room, a kitchen of pleasant dimensions, a balcony at the front, and a small exit at the back used as a laundry room. The apartment has heating, air conditioning, aluminum closures, and built-in wardrobes. Spacious 108 m2 apartment located just 90 meters from the Onyar river, 500 meters from the shopping center, and 800 meters from the beautiful old town of the city. It is a very quiet area, next to a large public park in the city. The apartment consists of 4 bedrooms, 2 bathrooms, a spacious living-dining room, a kitchen of pleasant dimensions, a balcony at the front, and a small exit at the back used as a laundry room. The apartment has heating, air conditioning, aluminum closures, and built-in wardrobes. Overall a great opportunity to buy a large apartment combined with a good environment to live in.