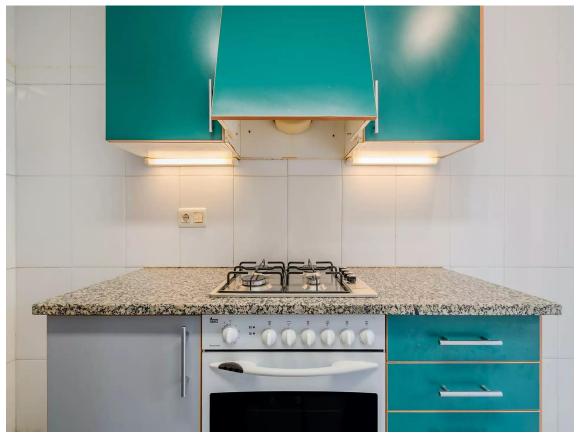

Large apartment near the Onyar river

299.000 €

Spacious 108 m2 apartment located just 90 meters from the Onyar river, 500 meters from the shopping center, and 800 meters from the beautiful old town of the city. It is a very quiet area, next to a large public park in the city. The apartment consists of 4 bedrooms, 2 bathrooms, a spacious living-dining room, a kitchen of pleasant dimensions, a balcony at the front, and a small exit at the back used as a laundry room. The apartment has heating, air conditioning, aluminum closures, and built-in wardrobes. Spacious 108 m2 apartment located just 90 meters from the Onyar river, 500 meters from the shopping center, and 800 meters from the beautiful old town of the city. It is a very quiet area, next to a large public park in the city. The apartment consists of 4 bedrooms, 2 bathrooms, a spacious living-dining room, a kitchen of pleasant dimensions, a balcony at the front, and a small exit at the back used as a laundry room. The apartment has heating, air conditioning, aluminum closures, and built-in wardrobes. Overall a great opportunity to buy a large apartment combined with a good environment to live in.