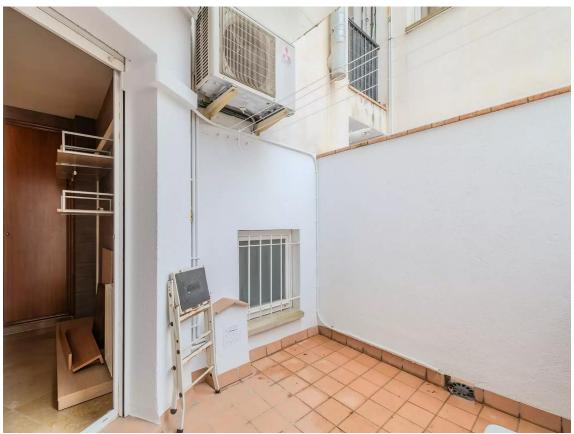

Large apartment near the Onyar river

299.000 €

Spacious 108 m2 apartment located just 90 meters from the Onyar river, 500 meters from the shopping center, and 800 meters from the beautiful old town of the city. It is a very quiet area, next to a large public park in the city. The apartment consists of 4 bedrooms, 2 bathrooms, a spacious living-dining room, a kitchen of pleasant dimensions, a balcony at the front, and a small exit at the back used as a laundry room. The apartment has heating, air conditioning, aluminum closures, and built-in wardrobes. Spacious 108 m2 apartment located just 90 meters from the Onyar river, 500 meters from the shopping center, and 800 meters from the beautiful old town of the city. It is a very quiet area, next to a large public park in the city. The apartment consists of 4 bedrooms, 2 bathrooms, a spacious living-dining room, a kitchen of pleasant dimensions, a balcony at the front, and a small exit at the back used as a laundry room. The apartment has heating, air conditioning, aluminum closures, and built-in wardrobes. Overall a great opportunity to buy a large apartment combined with a good environment to live in.