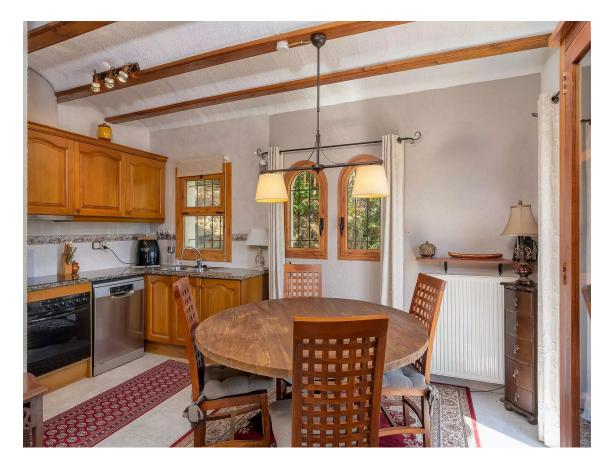

## Charming Mediterranean Villa in Vizcondado de Cabanyes with Private Pool and Stunning Views.

610.000 €

We present this sunny villa strategically located in the distinguished Vizcondado de Cabanyes residential area in Calonge, showcasing a charming Mediterranean style. The property benefits from a privileged south-facing orientation. It includes three spacious double bedrooms, including the master bedroom with an en-suite bathroom. The open-plan living room and kitchen are fully equipped and provide access to a terrace with stunning views of the majestic Gavarres mountains. Outside, there is a peaceful garden with a private pool and various spots to rest and relax under the trees. Additionally, the property includes enclosed parking. The house also features a poolside porch with a mini kitchen and a barbecue, ideal for enjoying afternoons outdoors by the sun and pool. Contact us for more information.