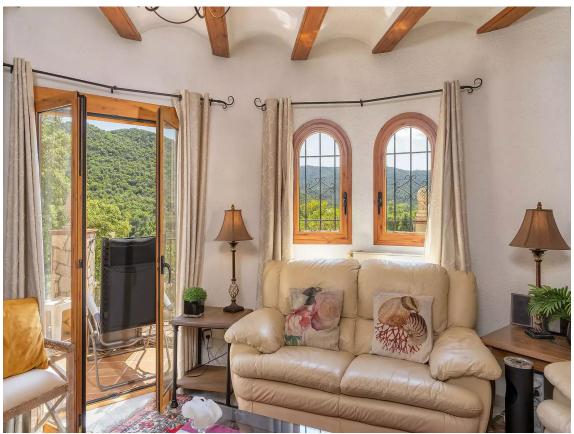

## Charming Mediterranean Villa in Vizcondado de Cabanyes with Private Pool and Stunning Views.

610.000 €

We present this sunny villa strategically located in the distinguished Vizcondado de Cabanyes residential area in Calonge, showcasing a charming Mediterranean style. The property benefits from a privileged south-facing orientation. It includes three spacious double bedrooms, including the master bedroom with an en-suite bathroom. The open-plan living room and kitchen are fully equipped and provide access to a terrace with stunning views of the majestic Gavarres mountains. Outside, there is a peaceful garden with a private pool and various spots to rest and relax under the trees. Additionally, the property includes enclosed parking. The house also features a poolside porch with a mini kitchen and a barbecue, ideal for enjoying afternoons outdoors by the sun and pool. Contact us for more information.