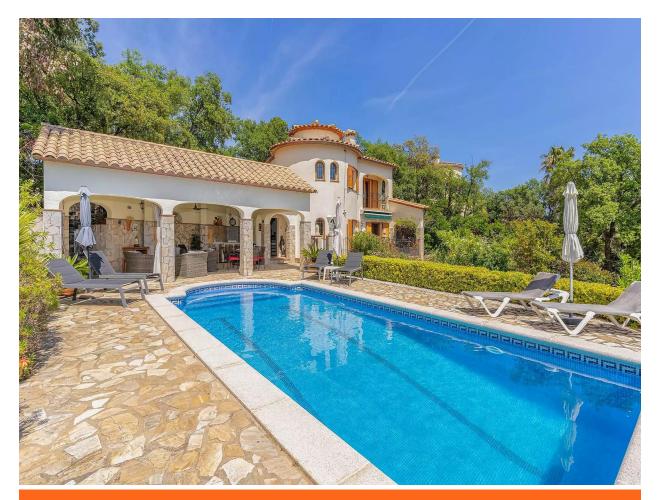

## Charming Mediterranean Villa in Vizcondado de Cabanyes with Private Pool and Stunning Views.

610.000 €

We present this sunny villa strategically located in the distinguished Vizcondado de Cabanyes residential area in Calonge, showcasing a charming Mediterranean style. The property benefits from a privileged south-facing orientation. It includes three spacious double bedrooms, including the master bedroom with an en-suite bathroom. The open-plan living room and kitchen are fully equipped and provide access to a terrace with stunning views of the majestic Gavarres mountains. Outside, there is a peaceful garden with a private pool and various spots to rest and relax under the trees. Additionally, the property includes enclosed parking. The house also features a poolside porch with a mini kitchen and a barbecue, ideal for enjoying afternoons outdoors by the sun and pool. Contact us for more information.