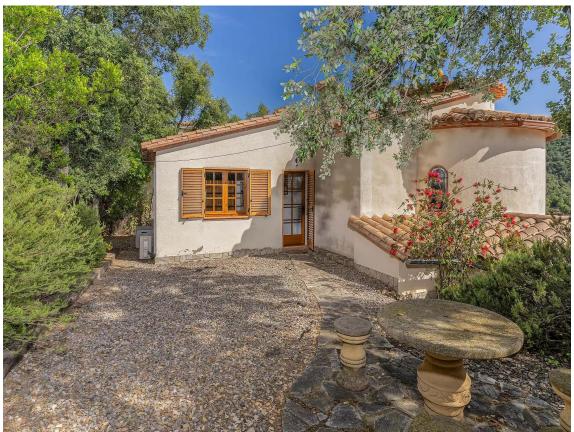

## Charming Mediterranean Villa in Vizcondado de Cabanyes with Private Pool and Stunning Views.

610.000 €

We present this sunny villa strategically located in the distinguished Vizcondado de Cabanyes residential area in Calonge, showcasing a charming Mediterranean style. The property benefits from a privileged south-facing orientation. It includes three spacious double bedrooms, including the master bedroom with an en-suite bathroom. The open-plan living room and kitchen are fully equipped and provide access to a terrace with stunning views of the majestic Gavarres mountains. Outside, there is a peaceful garden with a private pool and various spots to rest and relax under the trees. Additionally, the property includes enclosed parking. The house also features a poolside porch with a mini kitchen and a barbecue, ideal for enjoying afternoons outdoors by the sun and pool. Contact us for more information.