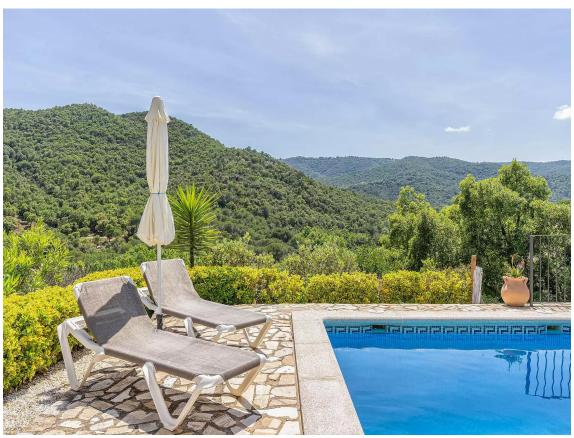

## Charming Mediterranean Villa in Vizcondado de Cabanyes with Private Pool and Stunning Views.

610.000 €

We present this sunny villa strategically located in the distinguished Vizcondado de Cabanyes residential area in Calonge, showcasing a charming Mediterranean style. The property benefits from a privileged south-facing orientation. It includes three spacious double bedrooms, including the master bedroom with an en-suite bathroom. The open-plan living room and kitchen are fully equipped and provide access to a terrace with stunning views of the majestic Gavarres mountains. Outside, there is a peaceful garden with a private pool and various spots to rest and relax under the trees. Additionally, the property includes enclosed parking. The house also features a poolside porch with a mini kitchen and a barbecue, ideal for enjoying afternoons outdoors by the sun and pool. Contact us for more information.