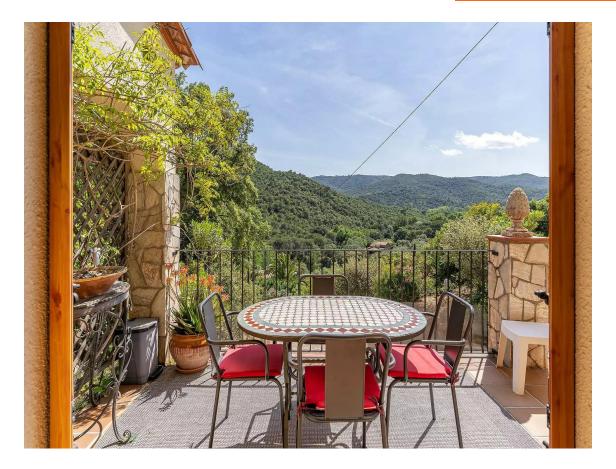

## Charming Mediterranean Villa in Vizcondado de Cabanyes with Private Pool and Stunning Views.

610.000 €

We present this sunny villa strategically located in the distinguished Vizcondado de Cabanyes residential area in Calonge, showcasing a charming Mediterranean style. The property benefits from a privileged south-facing orientation. It includes three spacious double bedrooms, including the master bedroom with an en-suite bathroom. The open-plan living room and kitchen are fully equipped and provide access to a terrace with stunning views of the majestic Gavarres mountains. Outside, there is a peaceful garden with a private pool and various spots to rest and relax under the trees. Additionally, the property includes enclosed parking. The house also features a poolside porch with a mini kitchen and a barbecue, ideal for enjoying afternoons outdoors by the sun and pool. Contact us for more information.