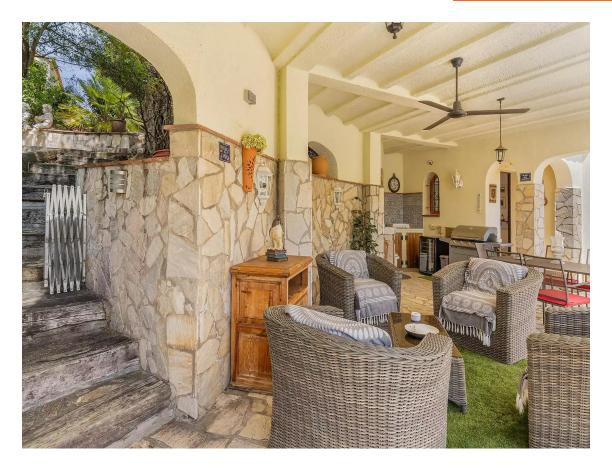

## Charming Mediterranean Villa in Vizcondado de Cabanyes with Private Pool and Stunning Views.

610.000 €

We present this sunny villa strategically located in the distinguished Vizcondado de Cabanyes residential area in Calonge, showcasing a charming Mediterranean style. The property benefits from a privileged south-facing orientation. It includes three spacious double bedrooms, including the master bedroom with an en-suite bathroom. The open-plan living room and kitchen are fully equipped and provide access to a terrace with stunning views of the majestic Gavarres mountains. Outside, there is a peaceful garden with a private pool and various spots to rest and relax under the trees. Additionally, the property includes enclosed parking. The house also features a poolside porch with a mini kitchen and a barbecue, ideal for enjoying afternoons outdoors by the sun and pool. Contact us for more information.