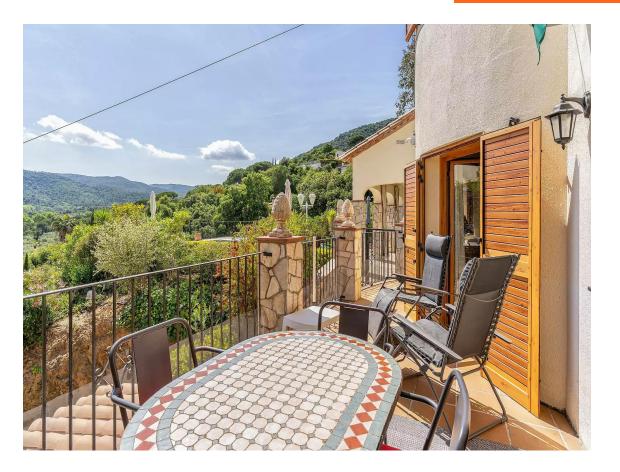

## Charming Mediterranean Villa in Vizcondado de Cabanyes with Private Pool and Stunning Views.

610.000 €

We present this sunny villa strategically located in the distinguished Vizcondado de Cabanyes residential area in Calonge, showcasing a charming Mediterranean style. The property benefits from a privileged south-facing orientation. It includes three spacious double bedrooms, including the master bedroom with an en-suite bathroom. The open-plan living room and kitchen are fully equipped and provide access to a terrace with stunning views of the majestic Gavarres mountains. Outside, there is a peaceful garden with a private pool and various spots to rest and relax under the trees. Additionally, the property includes enclosed parking. The house also features a poolside porch with a mini kitchen and a barbecue, ideal for enjoying afternoons outdoors by the sun and pool. Contact us for more information.