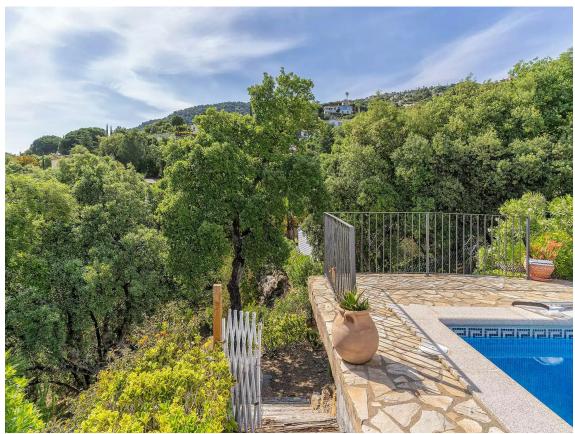

## Charming Mediterranean Villa in Vizcondado de Cabanyes with Private Pool and Stunning Views.

610.000 €

We present this sunny villa strategically located in the distinguished Vizcondado de Cabanyes residential area in Calonge, showcasing a charming Mediterranean style. The property benefits from a privileged south-facing orientation. It includes three spacious double bedrooms, including the master bedroom with an en-suite bathroom. The open-plan living room and kitchen are fully equipped and provide access to a terrace with stunning views of the majestic Gavarres mountains. Outside, there is a peaceful garden with a private pool and various spots to rest and relax under the trees. Additionally, the property includes enclosed parking. The house also features a poolside porch with a mini kitchen and a barbecue, ideal for enjoying afternoons outdoors by the sun and pool. Contact us for more information.