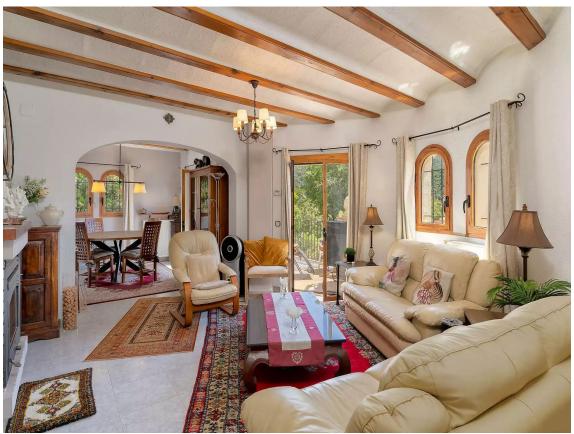

## Charming Mediterranean Villa in Vizcondado de Cabanyes with Private Pool and Stunning Views.

610.000 €

We present this sunny villa strategically located in the distinguished Vizcondado de Cabanyes residential area in Calonge, showcasing a charming Mediterranean style. The property benefits from a privileged south-facing orientation. It includes three spacious double bedrooms, including the master bedroom with an en-suite bathroom. The open-plan living room and kitchen are fully equipped and provide access to a terrace with stunning views of the majestic Gavarres mountains. Outside, there is a peaceful garden with a private pool and various spots to rest and relax under the trees. Additionally, the property includes enclosed parking. The house also features a poolside porch with a mini kitchen and a barbecue, ideal for enjoying afternoons outdoors by the sun and pool. Contact us for more information.