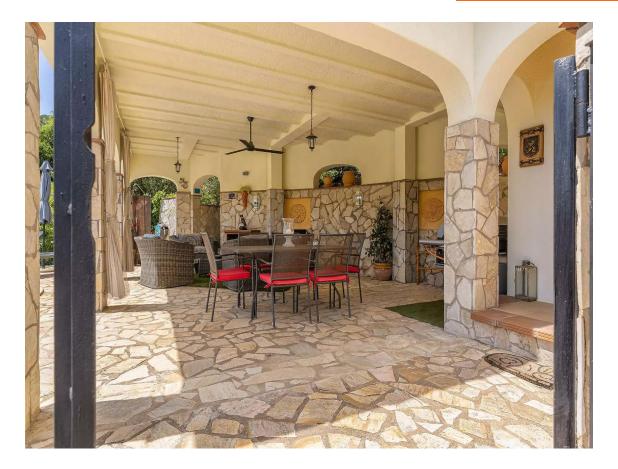

## Charming Mediterranean Villa in Vizcondado de Cabanyes with Private Pool and Stunning Views.

610.000 €

We present this sunny villa strategically located in the distinguished Vizcondado de Cabanyes residential area in Calonge, showcasing a charming Mediterranean style. The property benefits from a privileged south-facing orientation. It includes three spacious double bedrooms, including the master bedroom with an en-suite bathroom. The open-plan living room and kitchen are fully equipped and provide access to a terrace with stunning views of the majestic Gavarres mountains. Outside, there is a peaceful garden with a private pool and various spots to rest and relax under the trees. Additionally, the property includes enclosed parking. The house also features a poolside porch with a mini kitchen and a barbecue, ideal for enjoying afternoons outdoors by the sun and pool. Contact us for more information.