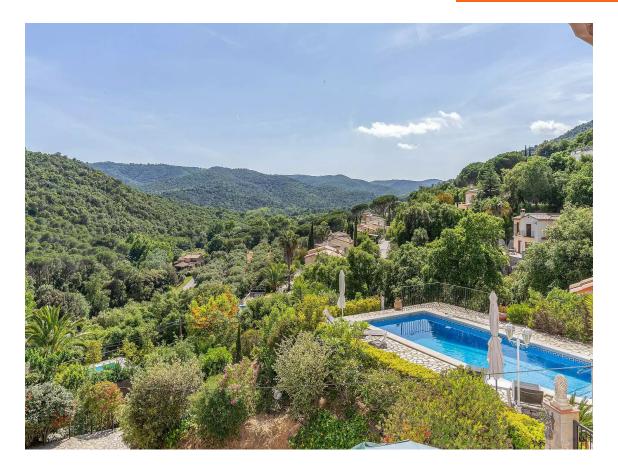

## Charming Mediterranean Villa in Vizcondado de Cabanyes with Private Pool and Stunning Views.

610.000 €

We present this sunny villa strategically located in the distinguished Vizcondado de Cabanyes residential area in Calonge, showcasing a charming Mediterranean style. The property benefits from a privileged south-facing orientation. It includes three spacious double bedrooms, including the master bedroom with an en-suite bathroom. The open-plan living room and kitchen are fully equipped and provide access to a terrace with stunning views of the majestic Gavarres mountains. Outside, there is a peaceful garden with a private pool and various spots to rest and relax under the trees. Additionally, the property includes enclosed parking. The house also features a poolside porch with a mini kitchen and a barbecue, ideal for enjoying afternoons outdoors by the sun and pool. Contact us for more information.