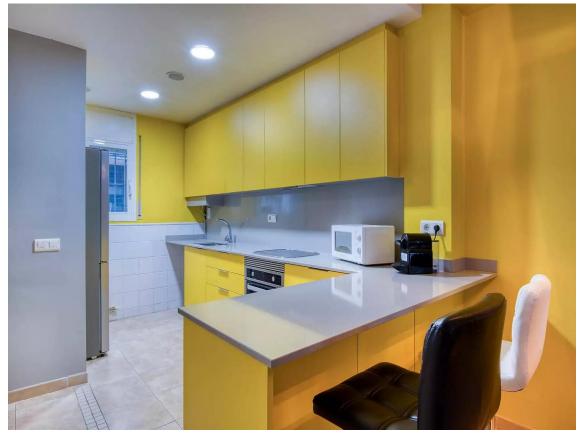

# Charming semi-detached house in Eixample.- Sant 329.000 € Feliu de Guíxols

Producto Apialia. This charming three-storey townhouse offers modern and functional design in a prime location. On the ground floor, a spacious living-dining room is integrated with an open kitchen and an outdoor patio, accompanied by a toilet. On the first floor, two bright bedrooms share a full bathroom. The bedroom on the upper floor has an en-suite bathroom and access to a terrace. Natural gas heating, air conditioning and private parking space complete this exceptional offer in the Eixample of Sant Feliu de Guíxols.