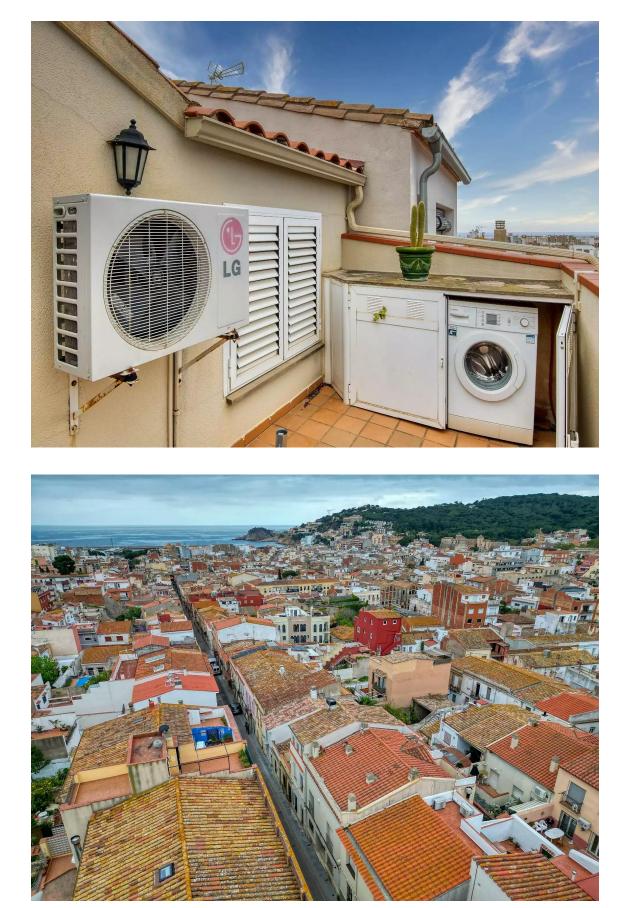

# Charming semi-detached house in Eixample.- Sant 329.000 € Feliu de Guíxols

Producto Apialia. This charming three-storey townhouse offers modern and functional design in a prime location. On the ground floor, a spacious living-dining room is integrated with an open kitchen and an outdoor patio, accompanied by a toilet. On the first floor, two bright bedrooms share a full bathroom. The bedroom on the upper floor has an en-suite bathroom and access to a terrace. Natural gas heating, air conditioning and private parking space complete this exceptional offer in the Eixample of Sant Feliu de Guíxols.