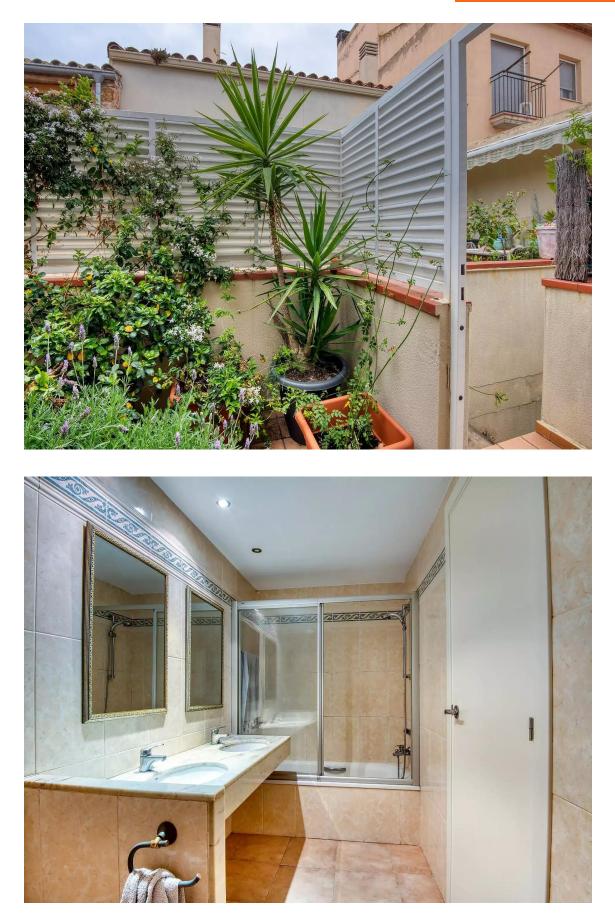

# Charming semi-detached house in Eixample.- Sant 329.000 € Feliu de Guíxols

Producto Apialia. This charming three-storey townhouse offers modern and functional design in a prime location. On the ground floor, a spacious living-dining room is integrated with an open kitchen and an outdoor patio, accompanied by a toilet. On the first floor, two bright bedrooms share a full bathroom. The bedroom on the upper floor has an en-suite bathroom and access to a terrace. Natural gas heating, air conditioning and private parking space complete this exceptional offer in the Eixample of Sant Feliu de Guíxols.