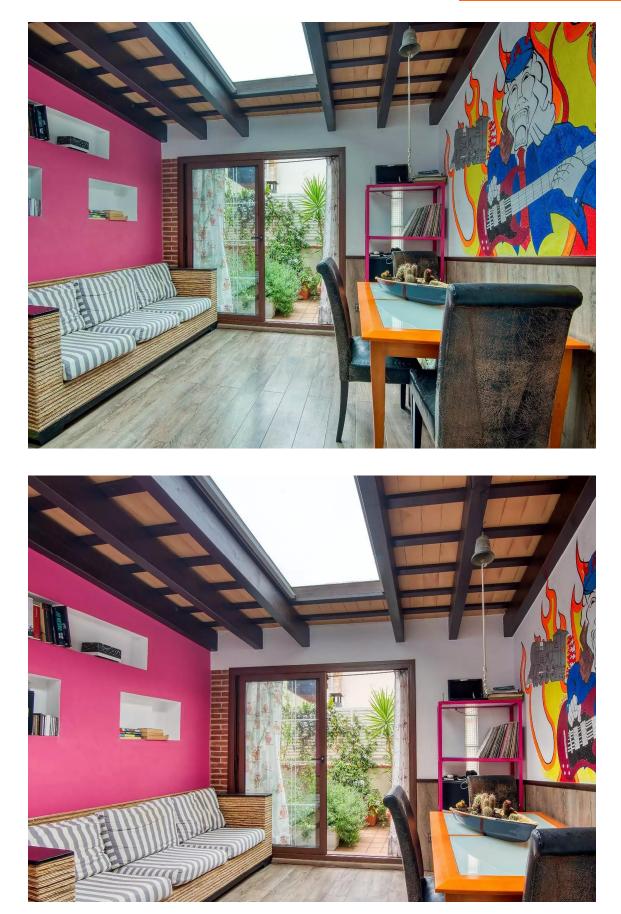

# Charming semi-detached house in Eixample.- Sant 329.000 € Feliu de Guíxols

Producto Apialia. This charming three-storey townhouse offers modern and functional design in a prime location. On the ground floor, a spacious living-dining room is integrated with an open kitchen and an outdoor patio, accompanied by a toilet. On the first floor, two bright bedrooms share a full bathroom. The bedroom on the upper floor has an en-suite bathroom and access to a terrace. Natural gas heating, air conditioning and private parking space complete this exceptional offer in the Eixample of Sant Feliu de Guíxols.