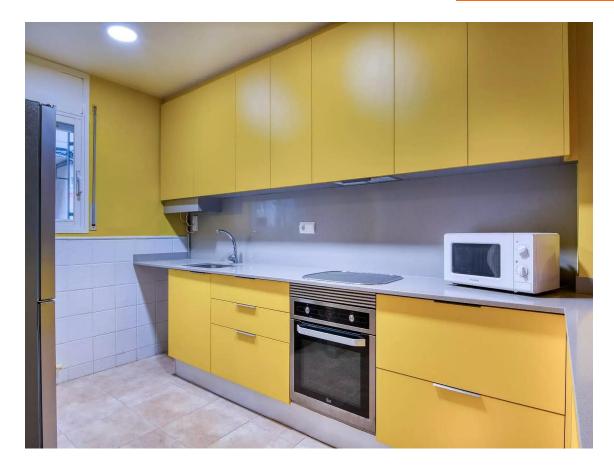

# Charming semi-detached house in Eixample.- Sant 329.000 € Feliu de Guíxols

Producto Apialia. This charming three-storey townhouse offers modern and functional design in a prime location. On the ground floor, a spacious living-dining room is integrated with an open kitchen and an outdoor patio, accompanied by a toilet. On the first floor, two bright bedrooms share a full bathroom. The bedroom on the upper floor has an en-suite bathroom and access to a terrace. Natural gas heating, air conditioning and private parking space complete this exceptional offer in the Eixample of Sant Feliu de Guíxols.