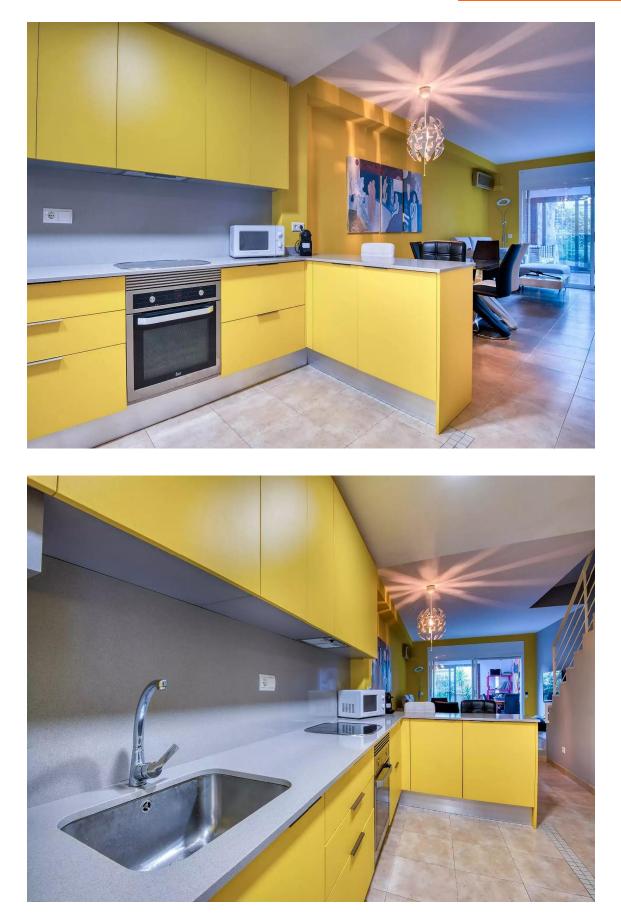

# Charming semi-detached house in Eixample.- Sant 329.000 € Feliu de Guíxols

Producto Apialia. This charming three-storey townhouse offers modern and functional design in a prime location. On the ground floor, a spacious living-dining room is integrated with an open kitchen and an outdoor patio, accompanied by a toilet. On the first floor, two bright bedrooms share a full bathroom. The bedroom on the upper floor has an en-suite bathroom and access to a terrace. Natural gas heating, air conditioning and private parking space complete this exceptional offer in the Eixample of Sant Feliu de Guíxols.