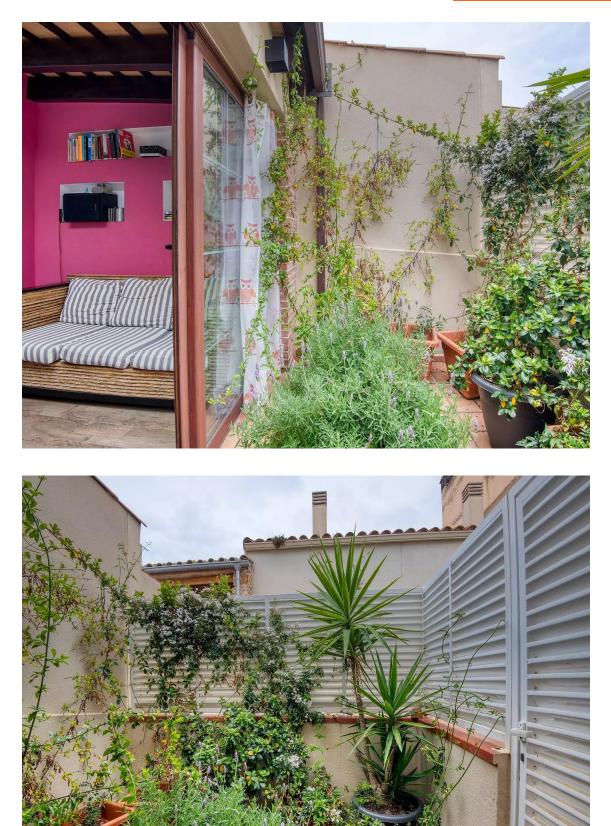

# Charming semi-detached house in Eixample.- Sant 329.000 € Feliu de Guíxols

Producto Apialia. This charming three-storey townhouse offers modern and functional design in a prime location. On the ground floor, a spacious living-dining room is integrated with an open kitchen and an outdoor patio, accompanied by a toilet. On the first floor, two bright bedrooms share a full bathroom. The bedroom on the upper floor has an en-suite bathroom and access to a terrace. Natural gas heating, air conditioning and private parking space complete this exceptional offer in the Eixample of Sant Feliu de Guíxols.