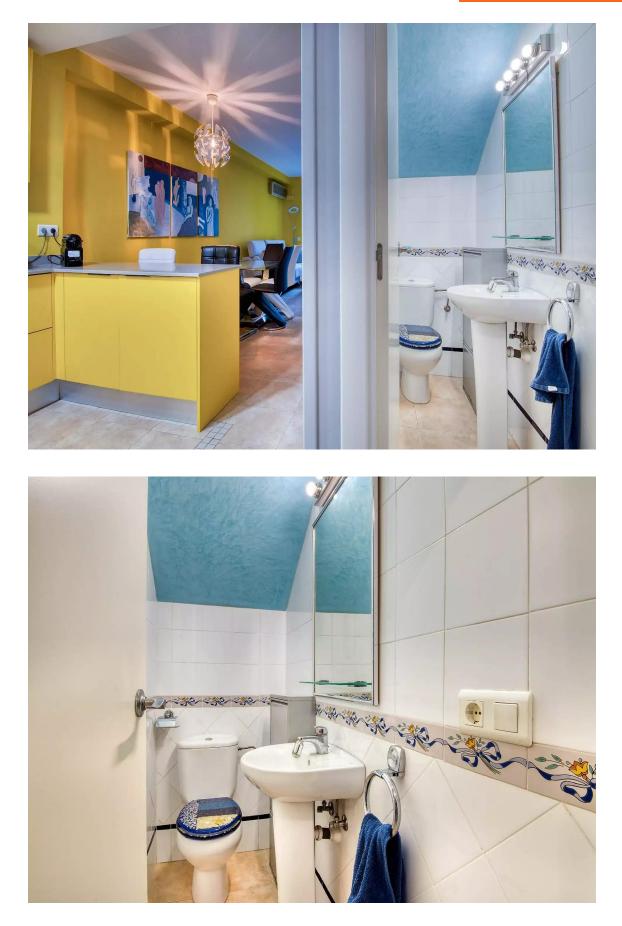

# Charming semi-detached house in Eixample.- Sant 329.000 € Feliu de Guíxols

Producto Apialia. This charming three-storey townhouse offers modern and functional design in a prime location. On the ground floor, a spacious living-dining room is integrated with an open kitchen and an outdoor patio, accompanied by a toilet. On the first floor, two bright bedrooms share a full bathroom. The bedroom on the upper floor has an en-suite bathroom and access to a terrace. Natural gas heating, air conditioning and private parking space complete this exceptional offer in the Eixample of Sant Feliu de Guíxols.