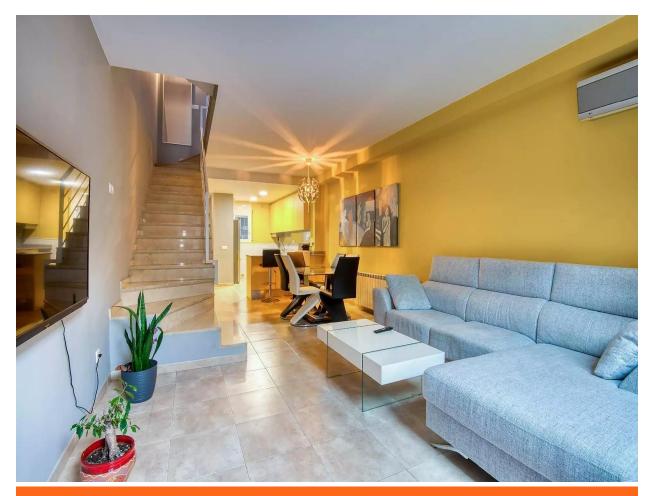

# Charming semi-detached house in Eixample.- Sant 329.000 € Feliu de Guíxols

Producto Apialia. This charming three-storey townhouse offers modern and functional design in a prime location. On the ground floor, a spacious living-dining room is integrated with an open kitchen and an outdoor patio, accompanied by a toilet. On the first floor, two bright bedrooms share a full bathroom. The bedroom on the upper floor has an en-suite bathroom and access to a terrace. Natural gas heating, air conditioning and private parking space complete this exceptional offer in the Eixample of Sant Feliu de Guíxols.