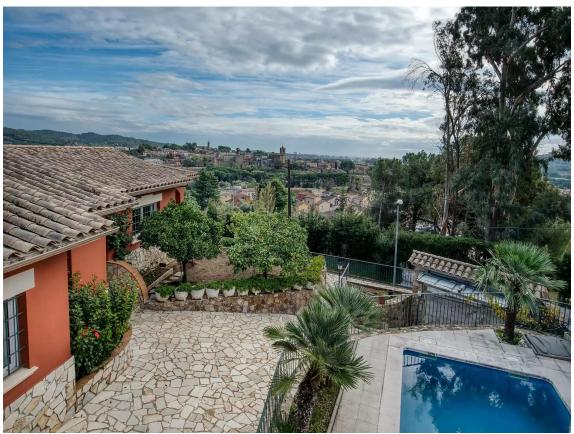

Excellent, single storey, low maintenance villa close to the centre of Calonge, with sea views.

499.000 €

A very well constructed and designed villa located within walking distance to Calonge, with sea and mountain views. The villa is located on a flat plot and with a mature, low maintenance garden with fruit trees. The pool is completely fenced, with a shaded BBQ area behind. The villa consists of three spacious double bedrooms, two complete bathrooms, open kitchen, living / dining room with access to a large terrace with amazing views overlooking Calonge and onto the sea. The property is in excellent condition. There is also a spacious garage. Calonge is just a couple of kilometres from the beautiful beaches of St. Antoni and is situated at the edge of the stunning Gavarres National Park, which continues all the way to Girona. The pretty market town of Calonge, like many other towns in the Costa Brava, effortlessly combines a rich historical pedigree, best epitomized by its medieval castle, the church of Sant Martí, with more modern day facilities and amenities such as a wealth of buzzing little bars, banks, shops and restaurants. The region is also very well known for its varied vineyards and superb wine. For the best villas for sale in Calonge contact Costa Brava Fincas.