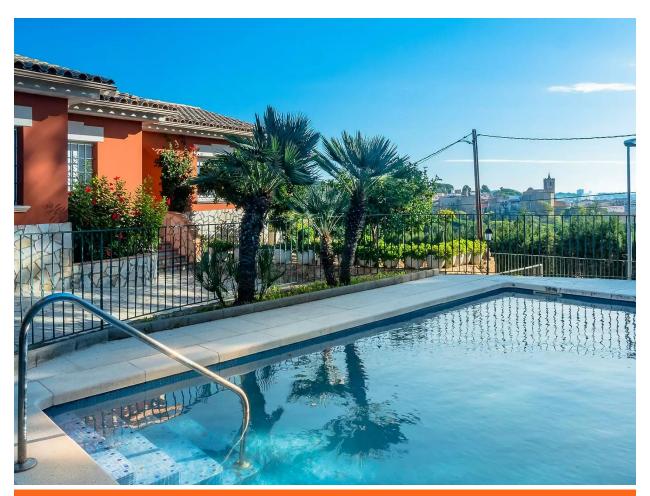

Excellent, single storey, low maintenance villa close to the centre of Calonge, with sea views.

499.000 €

A very well constructed and designed villa located within walking distance to Calonge, with sea and mountain views. The villa is located on a flat plot and with a mature, low maintenance garden with fruit trees. The pool is completely fenced, with a shaded BBQ area behind. The villa consists of three spacious double bedrooms, two complete bathrooms, open kitchen, living / dining room with access to a large terrace with amazing views overlooking Calonge and onto the sea. The property is in excellent condition. There is also a spacious garage. Calonge is just a couple of kilometres from the beautiful beaches of St. Antoni and is situated at the edge of the stunning Gavarres National Park, which continues all the way to Girona. The pretty market town of Calonge, like many other towns in the Costa Brava, effortlessly combines a rich historical pedigree, best epitomized by its medieval castle, the church of Sant Martí, with more modern day facilities and amenities such as a wealth of buzzing little bars, banks, shops and restaurants. The region is also very well known for its varied vineyards and superb wine. For the best villas for sale in Calonge contact Costa Brava Fincas.