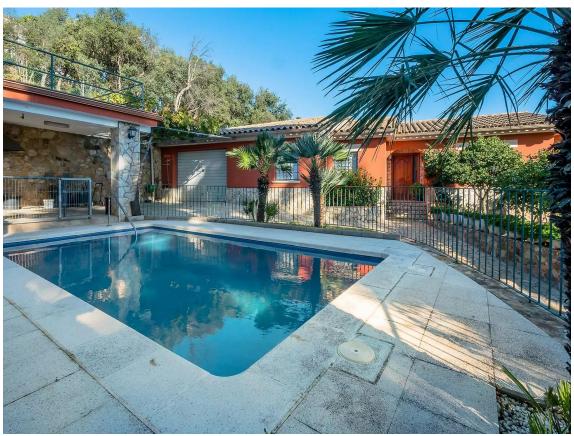

Excellent, single storey, low maintenance villa close to the centre of Calonge, with sea views.

499.000 €

A very well constructed and designed villa located within walking distance to Calonge, with sea and mountain views. The villa is located on a flat plot and with a mature, low maintenance garden with fruit trees. The pool is completely fenced, with a shaded BBQ area behind. The villa consists of three spacious double bedrooms, two complete bathrooms, open kitchen, living / dining room with access to a large terrace with amazing views overlooking Calonge and onto the sea. The property is in excellent condition. There is also a spacious garage. Calonge is just a couple of kilometres from the beautiful beaches of St. Antoni and is situated at the edge of the stunning Gavarres National Park, which continues all the way to Girona. The pretty market town of Calonge, like many other towns in the Costa Brava, effortlessly combines a rich historical pedigree, best epitomized by its medieval castle, the church of Sant Martí, with more modern day facilities and amenities such as a wealth of buzzing little bars, banks, shops and restaurants. The region is also very well known for its varied vineyards and superb wine. For the best villas for sale in Calonge contact Costa Brava Fincas.