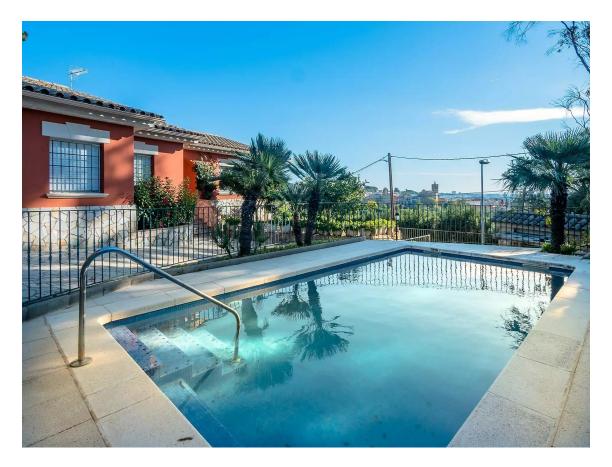

Excellent, single storey, low maintenance villa close to the centre of Calonge, with sea views.

499.000 €

A very well constructed and designed villa located within walking distance to Calonge, with sea and mountain views. The villa is located on a flat plot and with a mature, low maintenance garden with fruit trees. The pool is completely fenced, with a shaded BBQ area behind. The villa consists of three spacious double bedrooms, two complete bathrooms, open kitchen, living / dining room with access to a large terrace with amazing views overlooking Calonge and onto the sea. The property is in excellent condition. There is also a spacious garage. Calonge is just a couple of kilometres from the beautiful beaches of St. Antoni and is situated at the edge of the stunning Gavarres National Park, which continues all the way to Girona. The pretty market town of Calonge, like many other towns in the Costa Brava, effortlessly combines a rich historical pedigree, best epitomized by its medieval castle, the church of Sant Martí, with more modern day facilities and amenities such as a wealth of buzzing little bars, banks, shops and restaurants. The region is also very well known for its varied vineyards and superb wine. For the best villas for sale in Calonge contact Costa Brava Fincas.