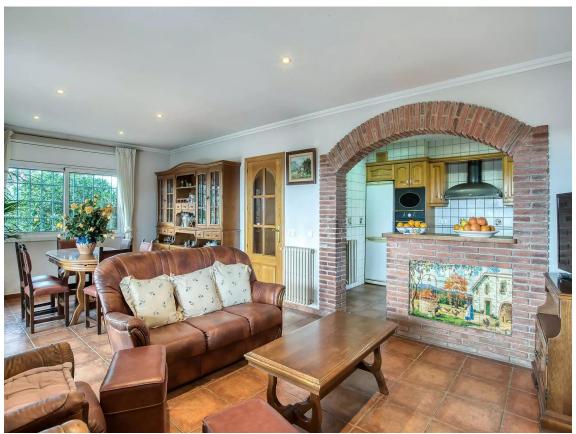

Excellent, single storey, low maintenance villa close to the centre of Calonge, with sea views.

499.000 €

A very well constructed and designed villa located within walking distance to Calonge, with sea and mountain views. The villa is located on a flat plot and with a mature, low maintenance garden with fruit trees. The pool is completely fenced, with a shaded BBQ area behind. The villa consists of three spacious double bedrooms, two complete bathrooms, open kitchen, living / dining room with access to a large terrace with amazing views overlooking Calonge and onto the sea. The property is in excellent condition. There is also a spacious garage. Calonge is just a couple of kilometres from the beautiful beaches of St. Antoni and is situated at the edge of the stunning Gavarres National Park, which continues all the way to Girona. The pretty market town of Calonge, like many other towns in the Costa Brava, effortlessly combines a rich historical pedigree, best epitomized by its medieval castle, the church of Sant Martí, with more modern day facilities and amenities such as a wealth of buzzing little bars, banks, shops and restaurants. The region is also very well known for its varied vineyards and superb wine. For the best villas for sale in Calonge contact Costa Brava Fincas.