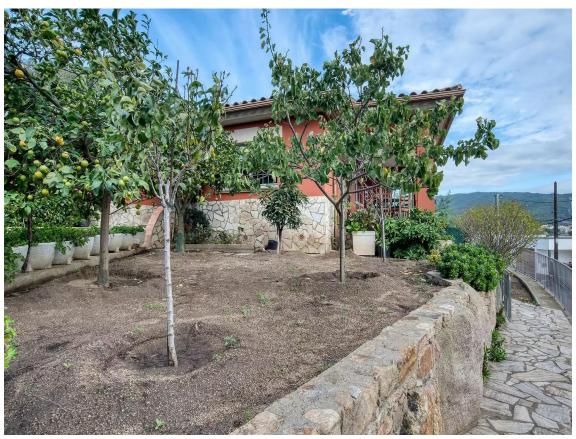

Excellent, single storey, low maintenance villa close to the centre of Calonge, with sea views.

499.000 €

A very well constructed and designed villa located within walking distance to Calonge, with sea and mountain views. The villa is located on a flat plot and with a mature, low maintenance garden with fruit trees. The pool is completely fenced, with a shaded BBQ area behind. The villa consists of three spacious double bedrooms, two complete bathrooms, open kitchen, living / dining room with access to a large terrace with amazing views overlooking Calonge and onto the sea. The property is in excellent condition. There is also a spacious garage. Calonge is just a couple of kilometres from the beautiful beaches of St. Antoni and is situated at the edge of the stunning Gavarres National Park, which continues all the way to Girona. The pretty market town of Calonge, like many other towns in the Costa Brava, effortlessly combines a rich historical pedigree, best epitomized by its medieval castle, the church of Sant Martí, with more modern day facilities and amenities such as a wealth of buzzing little bars, banks, shops and restaurants. The region is also very well known for its varied vineyards and superb wine. For the best villas for sale in Calonge contact Costa Brava Fincas.