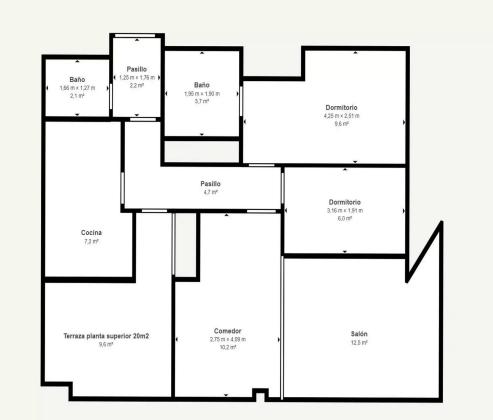

This property is intended as a second home for the family, ideal for enjoying the Costa Brava. It is very well maintained, with PVC windows and double glazing, and features a functional layout.

The apartment has a large 21 m<sup>2</sup> upper terrace, three bedrooms (one suite with a bathtub), and another bathroom with a shower. There is also an entrance bathroom, perfect for when you return from the beach and need it close by. The kitchen is very functional and has a large window, providing plenty of natural light. The living-dining room is spacious, with access to a balcony overlooking the square, and has a staircase leading to the large sun-drenched terrace.

Please note that the notarial, registration, applicable taxes (ITP or VAT + AJD), and other costs related to the property sale are not included in the sale price.

| Transaction:  | Sale         | Category:     | Flat               |
|---------------|--------------|---------------|--------------------|
| Municipality: | Baix Empordà | Surface area: | 101 m <sup>2</sup> |
| Rooms:        | 3            | Bathrooms:    | 2 bathrooms        |
| Terrace:      | Yes          | Lift:         | Yes                |
|               |              |               |                    |