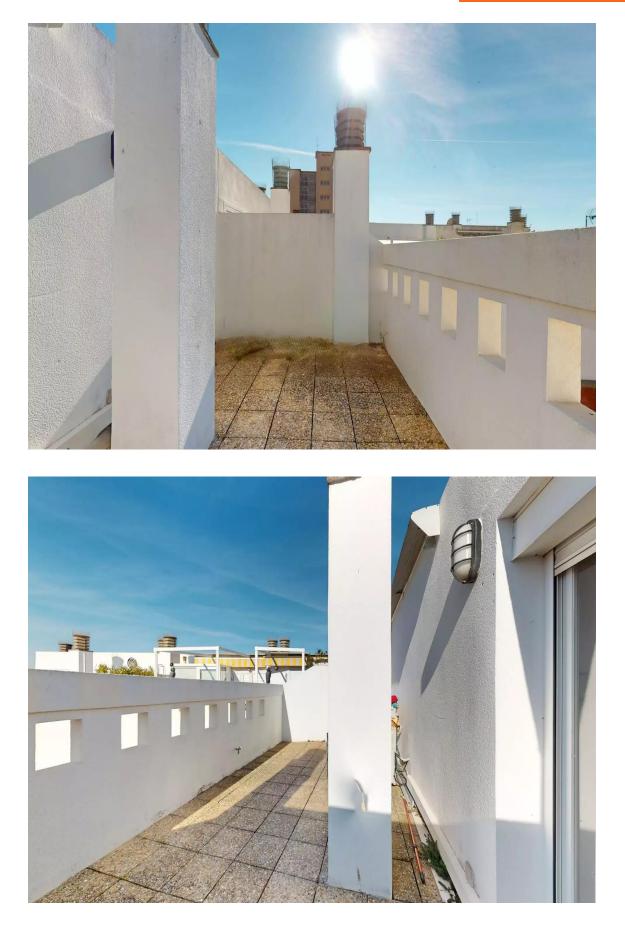

This property is intended as a second home for the family, ideal for enjoying the Costa Brava. It is very well maintained, with PVC windows and double glazing, and features a functional layout.

The apartment has a large 21 m<sup>2</sup> upper terrace, three bedrooms (one suite with a bathtub), and another bathroom with a shower. There is also an entrance bathroom, perfect for when you return from the beach and need it close by. The kitchen is very functional and has a large window, providing plenty of natural light. The living-dining room is spacious, with access to a balcony overlooking the square, and has a staircase leading to the large sun-drenched terrace.