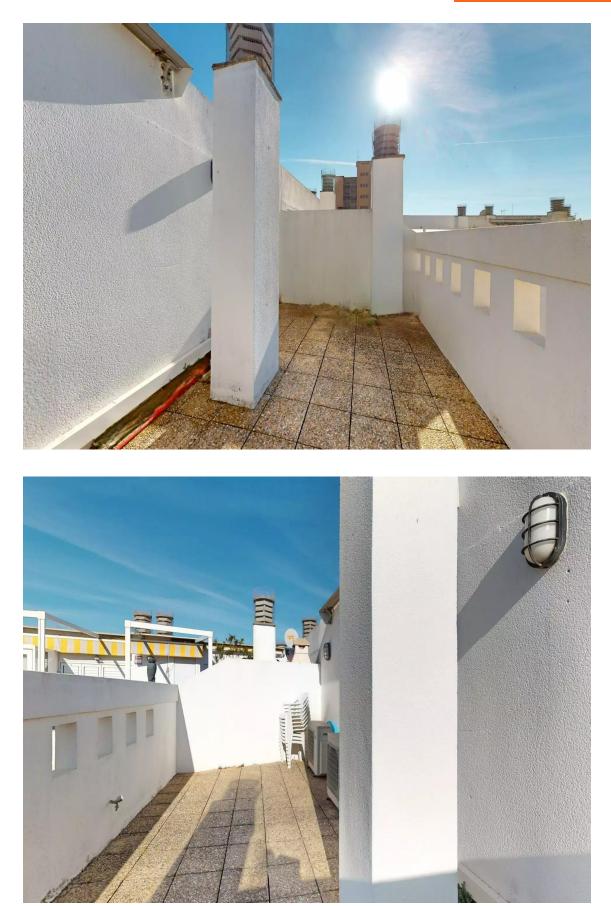

This property is intended as a second home for the family, ideal for enjoying the Costa Brava. It is very well maintained, with PVC windows and double glazing, and features a functional layout.

The apartment has a large 21 m<sup>2</sup> upper terrace, three bedrooms (one suite with a bathtub), and another bathroom with a shower. There is also an entrance bathroom, perfect for when you return from the beach and need it close by. The kitchen is very functional and has a large window, providing plenty of natural light. The living-dining room is spacious, with access to a balcony overlooking the square, and has a staircase leading to the large sun-drenched terrace.