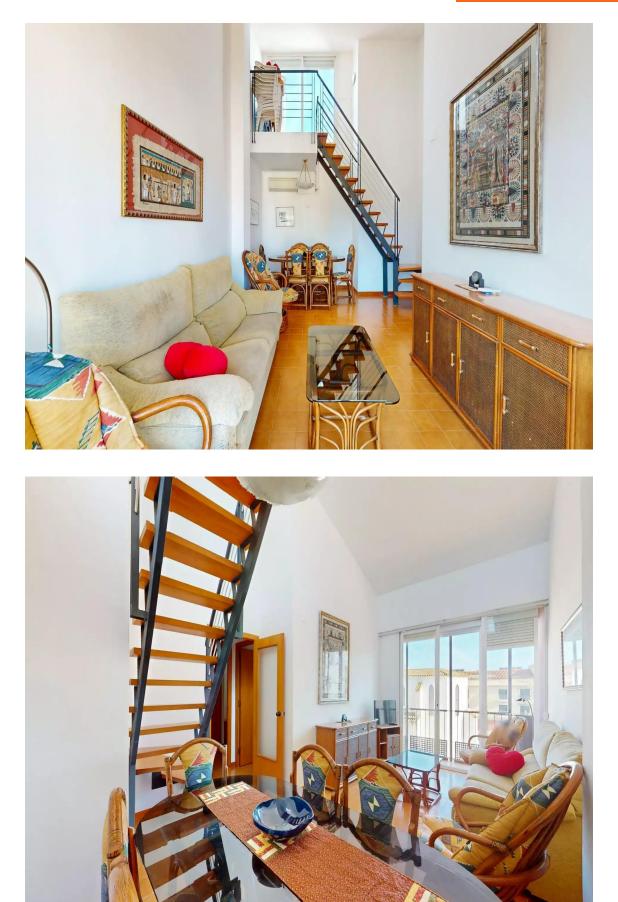

This property is intended as a second home for the family, ideal for enjoying the Costa Brava. It is very well maintained, with PVC windows and double glazing, and features a functional layout.

The apartment has a large 21 m<sup>2</sup> upper terrace, three bedrooms (one suite with a bathtub), and another bathroom with a shower. There is also an entrance bathroom, perfect for when you return from the beach and need it close by. The kitchen is very functional and has a large window, providing plenty of natural light. The living-dining room is spacious, with access to a balcony overlooking the square, and has a staircase leading to the large sun-drenched terrace.