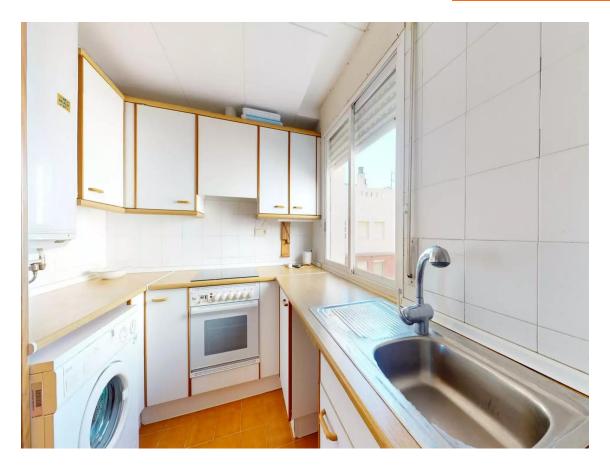

This property is intended as a second home for the family, ideal for enjoying the Costa Brava. It is very well maintained, with PVC windows and double glazing, and features a functional layout.

The apartment has a large 21 m<sup>2</sup> upper terrace, three bedrooms (one suite with a bathtub), and another bathroom with a shower. There is also an entrance bathroom, perfect for when you return from the beach and need it close by. The kitchen is very functional and has a large window, providing plenty of natural light. The living-dining room is spacious, with access to a balcony overlooking the square, and has a staircase leading to the large sun-drenched terrace.