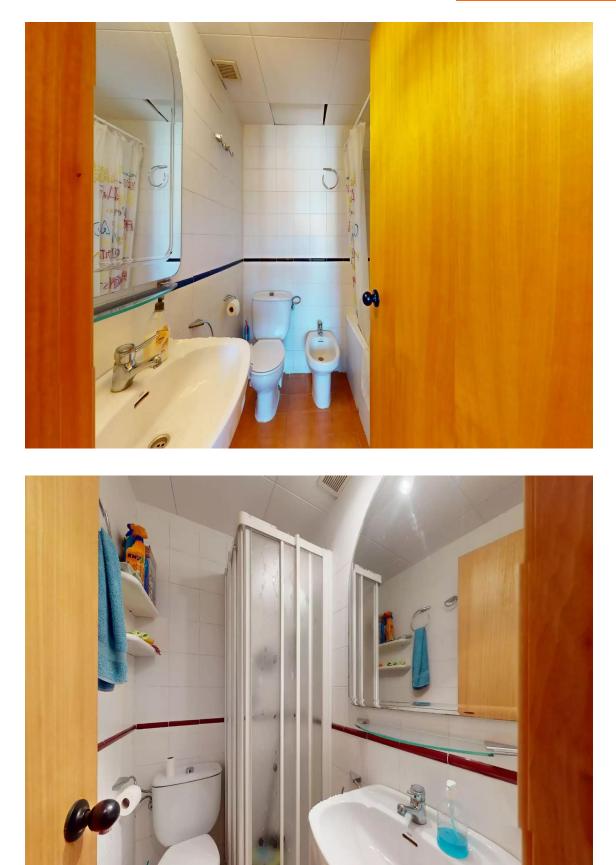

This property is intended as a second home for the family, ideal for enjoying the Costa Brava. It is very well maintained, with PVC windows and double glazing, and features a functional layout.

The apartment has a large 21 m<sup>2</sup> upper terrace, three bedrooms (one suite with a bathtub), and another bathroom with a shower. There is also an entrance bathroom, perfect for when you return from the beach and need it close by. The kitchen is very functional and has a large window, providing plenty of natural light. The living-dining room is spacious, with access to a balcony overlooking the square, and has a staircase leading to the large sun-drenched terrace.